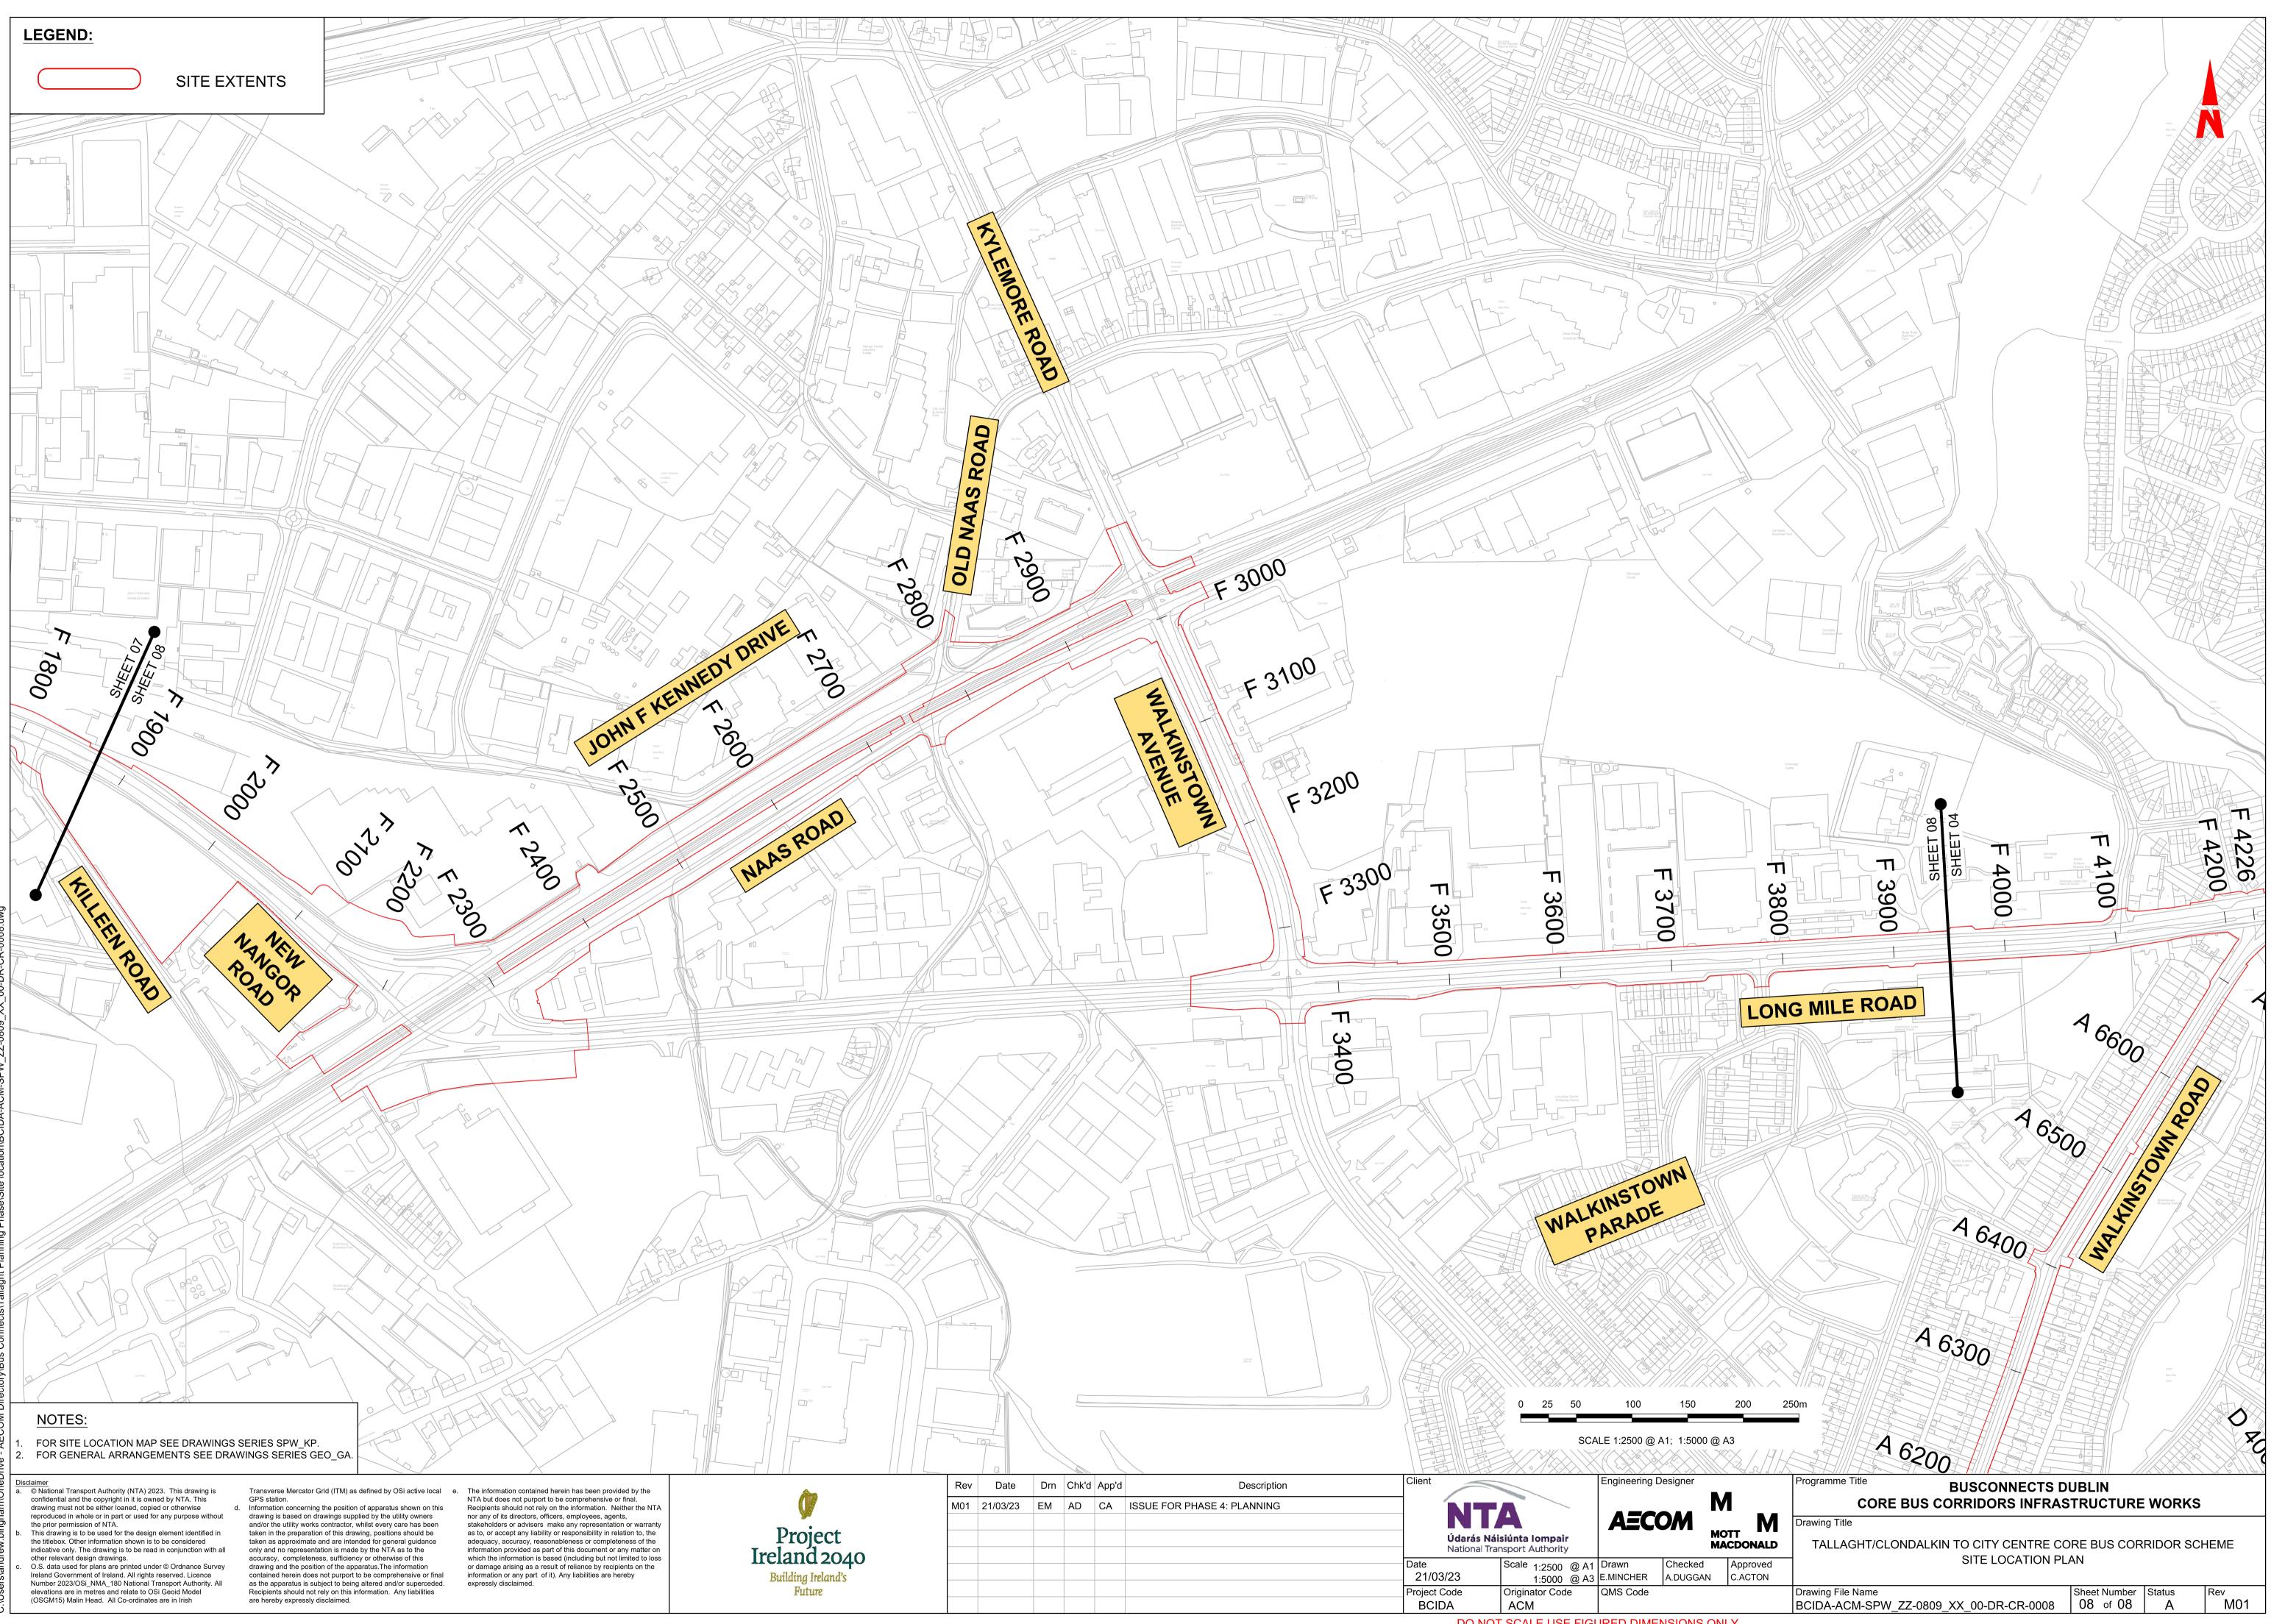

| Dale     | DIII | Cliku | Appu | Description                 |                                      |                                             |             | ſ                   |
|----------|------|-------|------|-----------------------------|--------------------------------------|---------------------------------------------|-------------|---------------------|
| 21/03/23 | EM   | AD    | CA   | ISSUE FOR PHASE 4: PLANNING |                                      |                                             |             |                     |
|          |      |       |      |                             |                                      |                                             | <b>AECO</b> | <b>M</b>            |
|          |      |       |      |                             | <b>Údarás Nái</b> s<br>National Trar |                                             |             |                     |
|          |      |       |      |                             | Date<br>21/03/23                     | Scale <sub>1:2500</sub> @ A1<br>1:5000 @ A3 |             | Checked<br>A.DUGGAN |
|          |      |       |      |                             | Project Code                         | _                                           | QMS Code    | 1                   |
|          |      |       |      |                             | BCIDA                                | ACM                                         |             |                     |
|          |      |       |      |                             |                                      |                                             |             |                     |