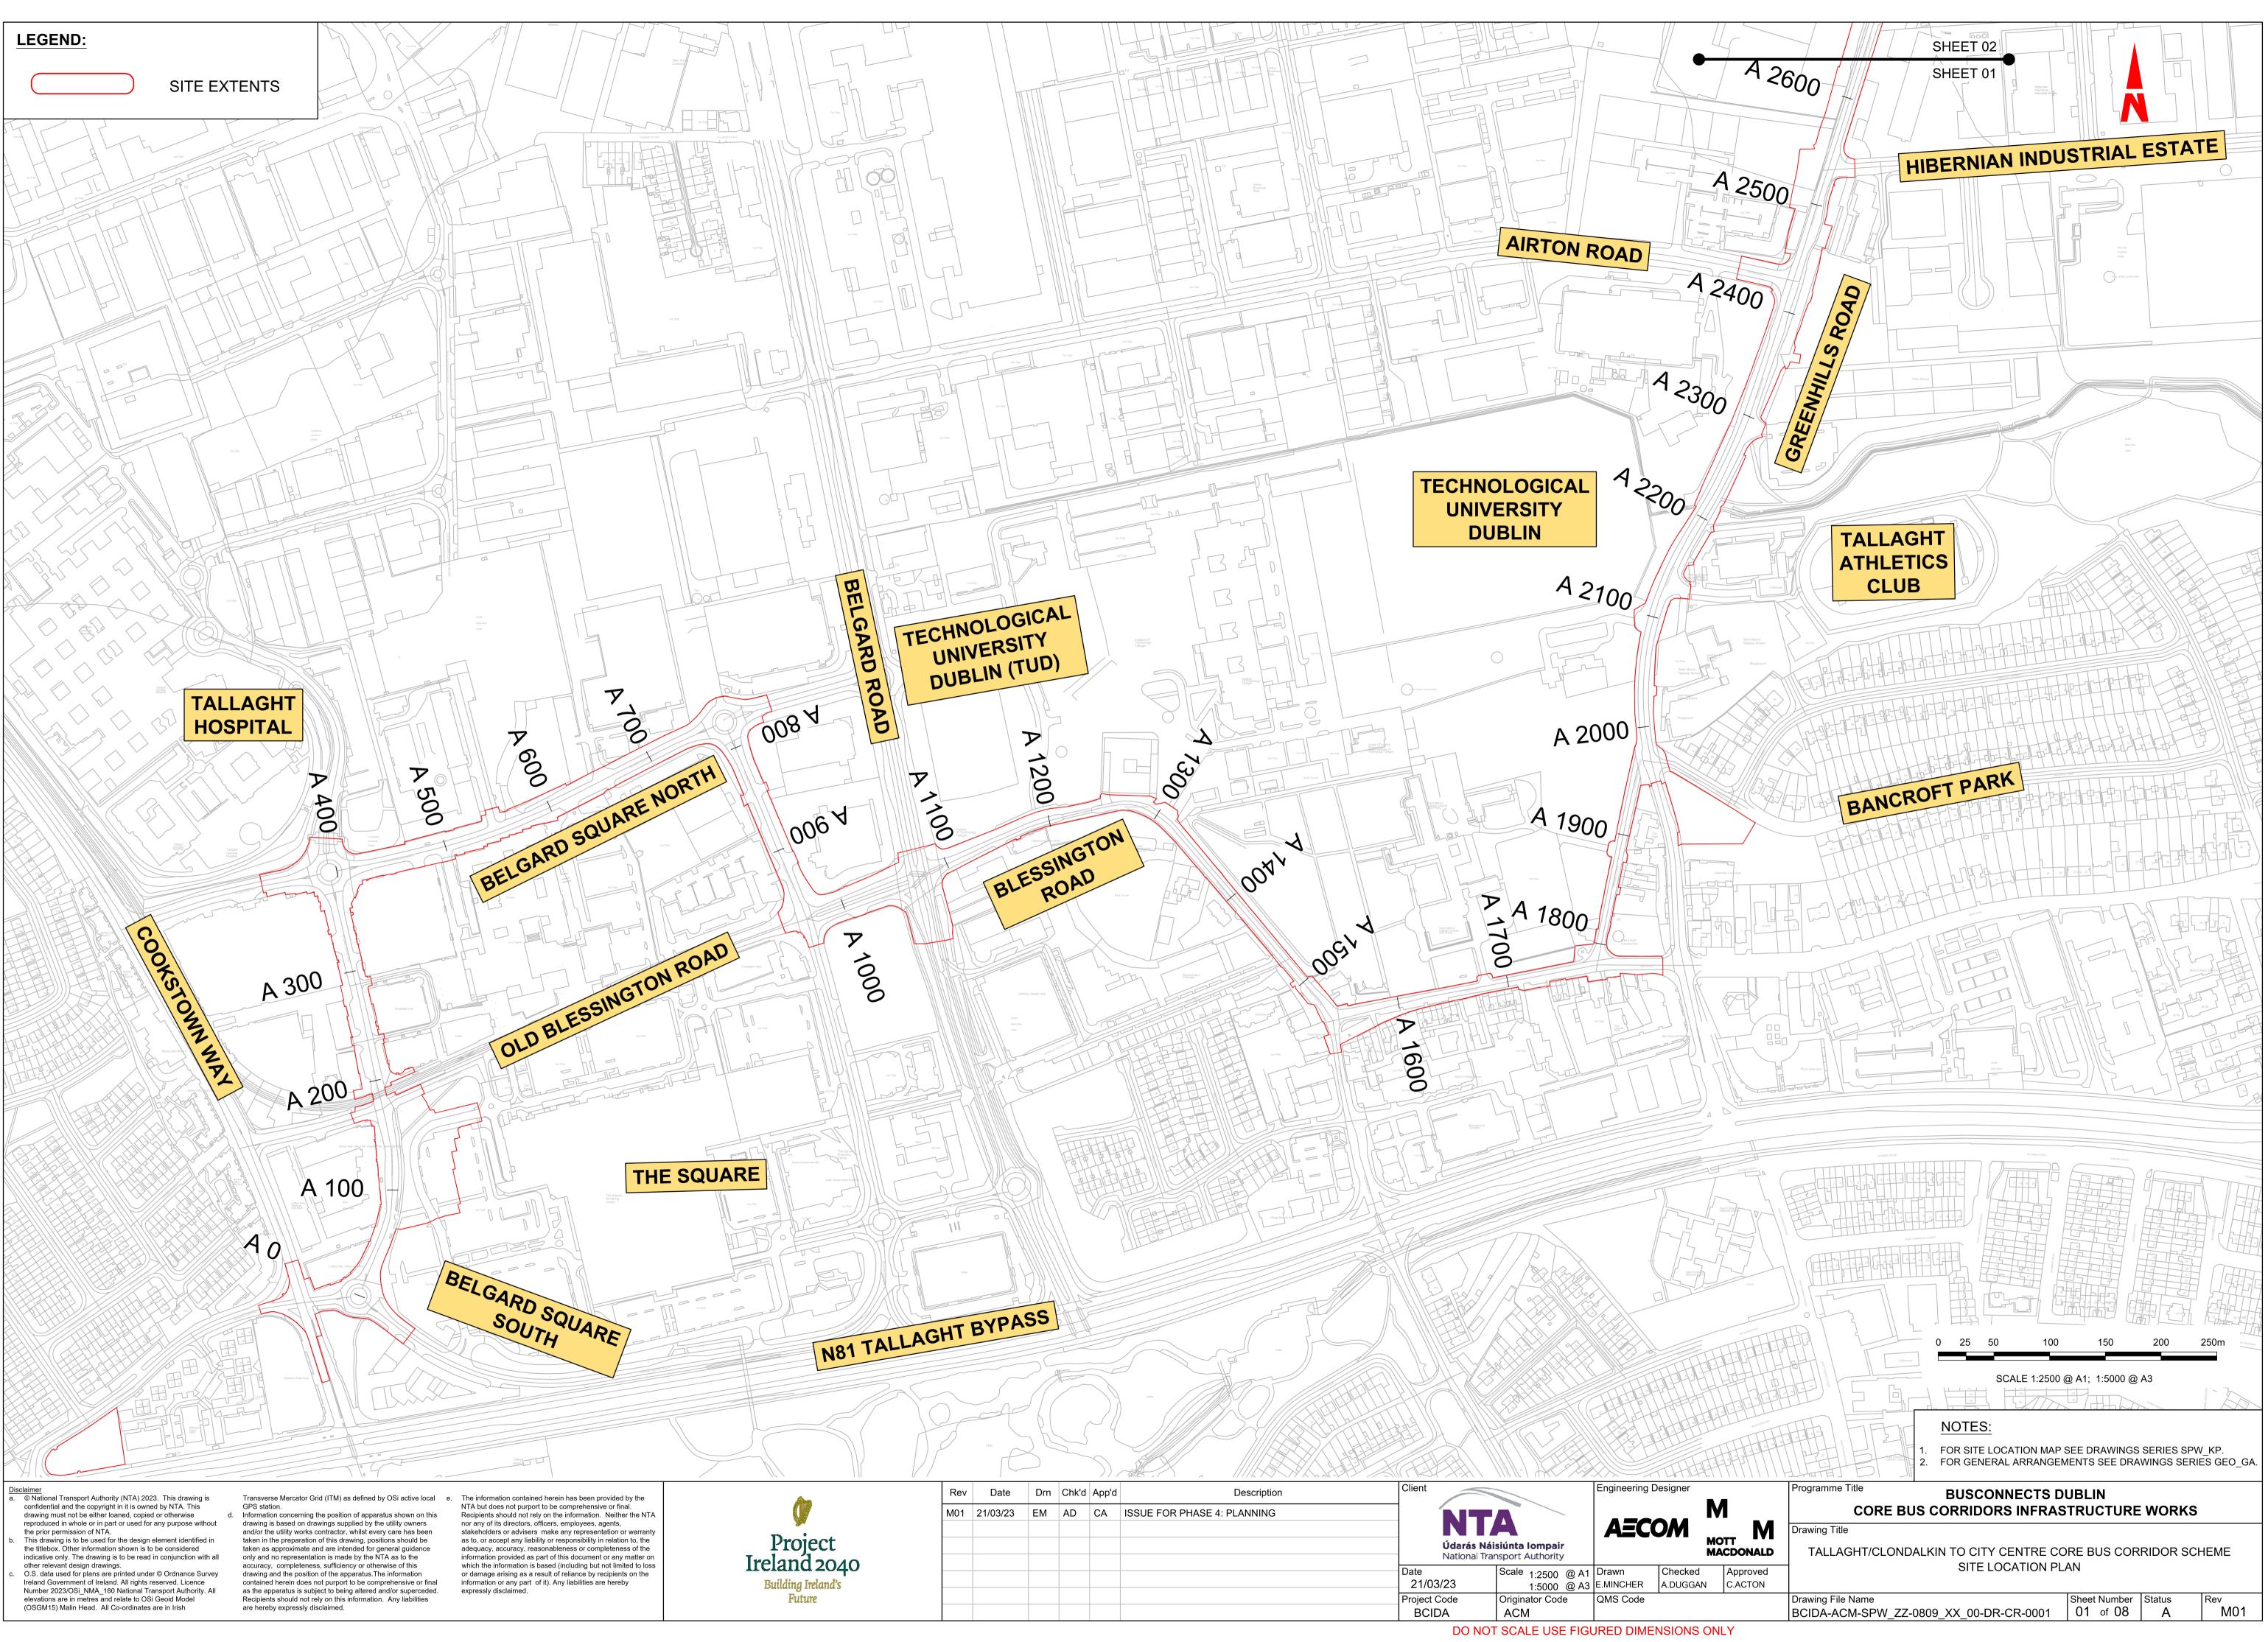

| Dale     | DIII | Cliku | Appu | Description                 |                                      |                                             |             | ſ                   |
|----------|------|-------|------|-----------------------------|--------------------------------------|---------------------------------------------|-------------|---------------------|
| 21/03/23 | EM   | AD    | CA   | ISSUE FOR PHASE 4: PLANNING |                                      |                                             |             |                     |
|          |      |       |      |                             |                                      |                                             | <b>AECO</b> | <b>M</b>            |
|          |      |       |      |                             | <b>Údarás Nái</b> s<br>National Trar |                                             |             |                     |
|          |      |       |      |                             | Date<br>21/03/23                     | Scale <sub>1:2500</sub> @ A1<br>1:5000 @ A3 |             | Checked<br>A.DUGGAN |
|          |      |       |      |                             | Project Code                         | _                                           | QMS Code    | 1                   |
|          |      |       |      |                             | BCIDA                                | ACM                                         |             |                     |
|          |      |       |      |                             |                                      |                                             |             |                     |