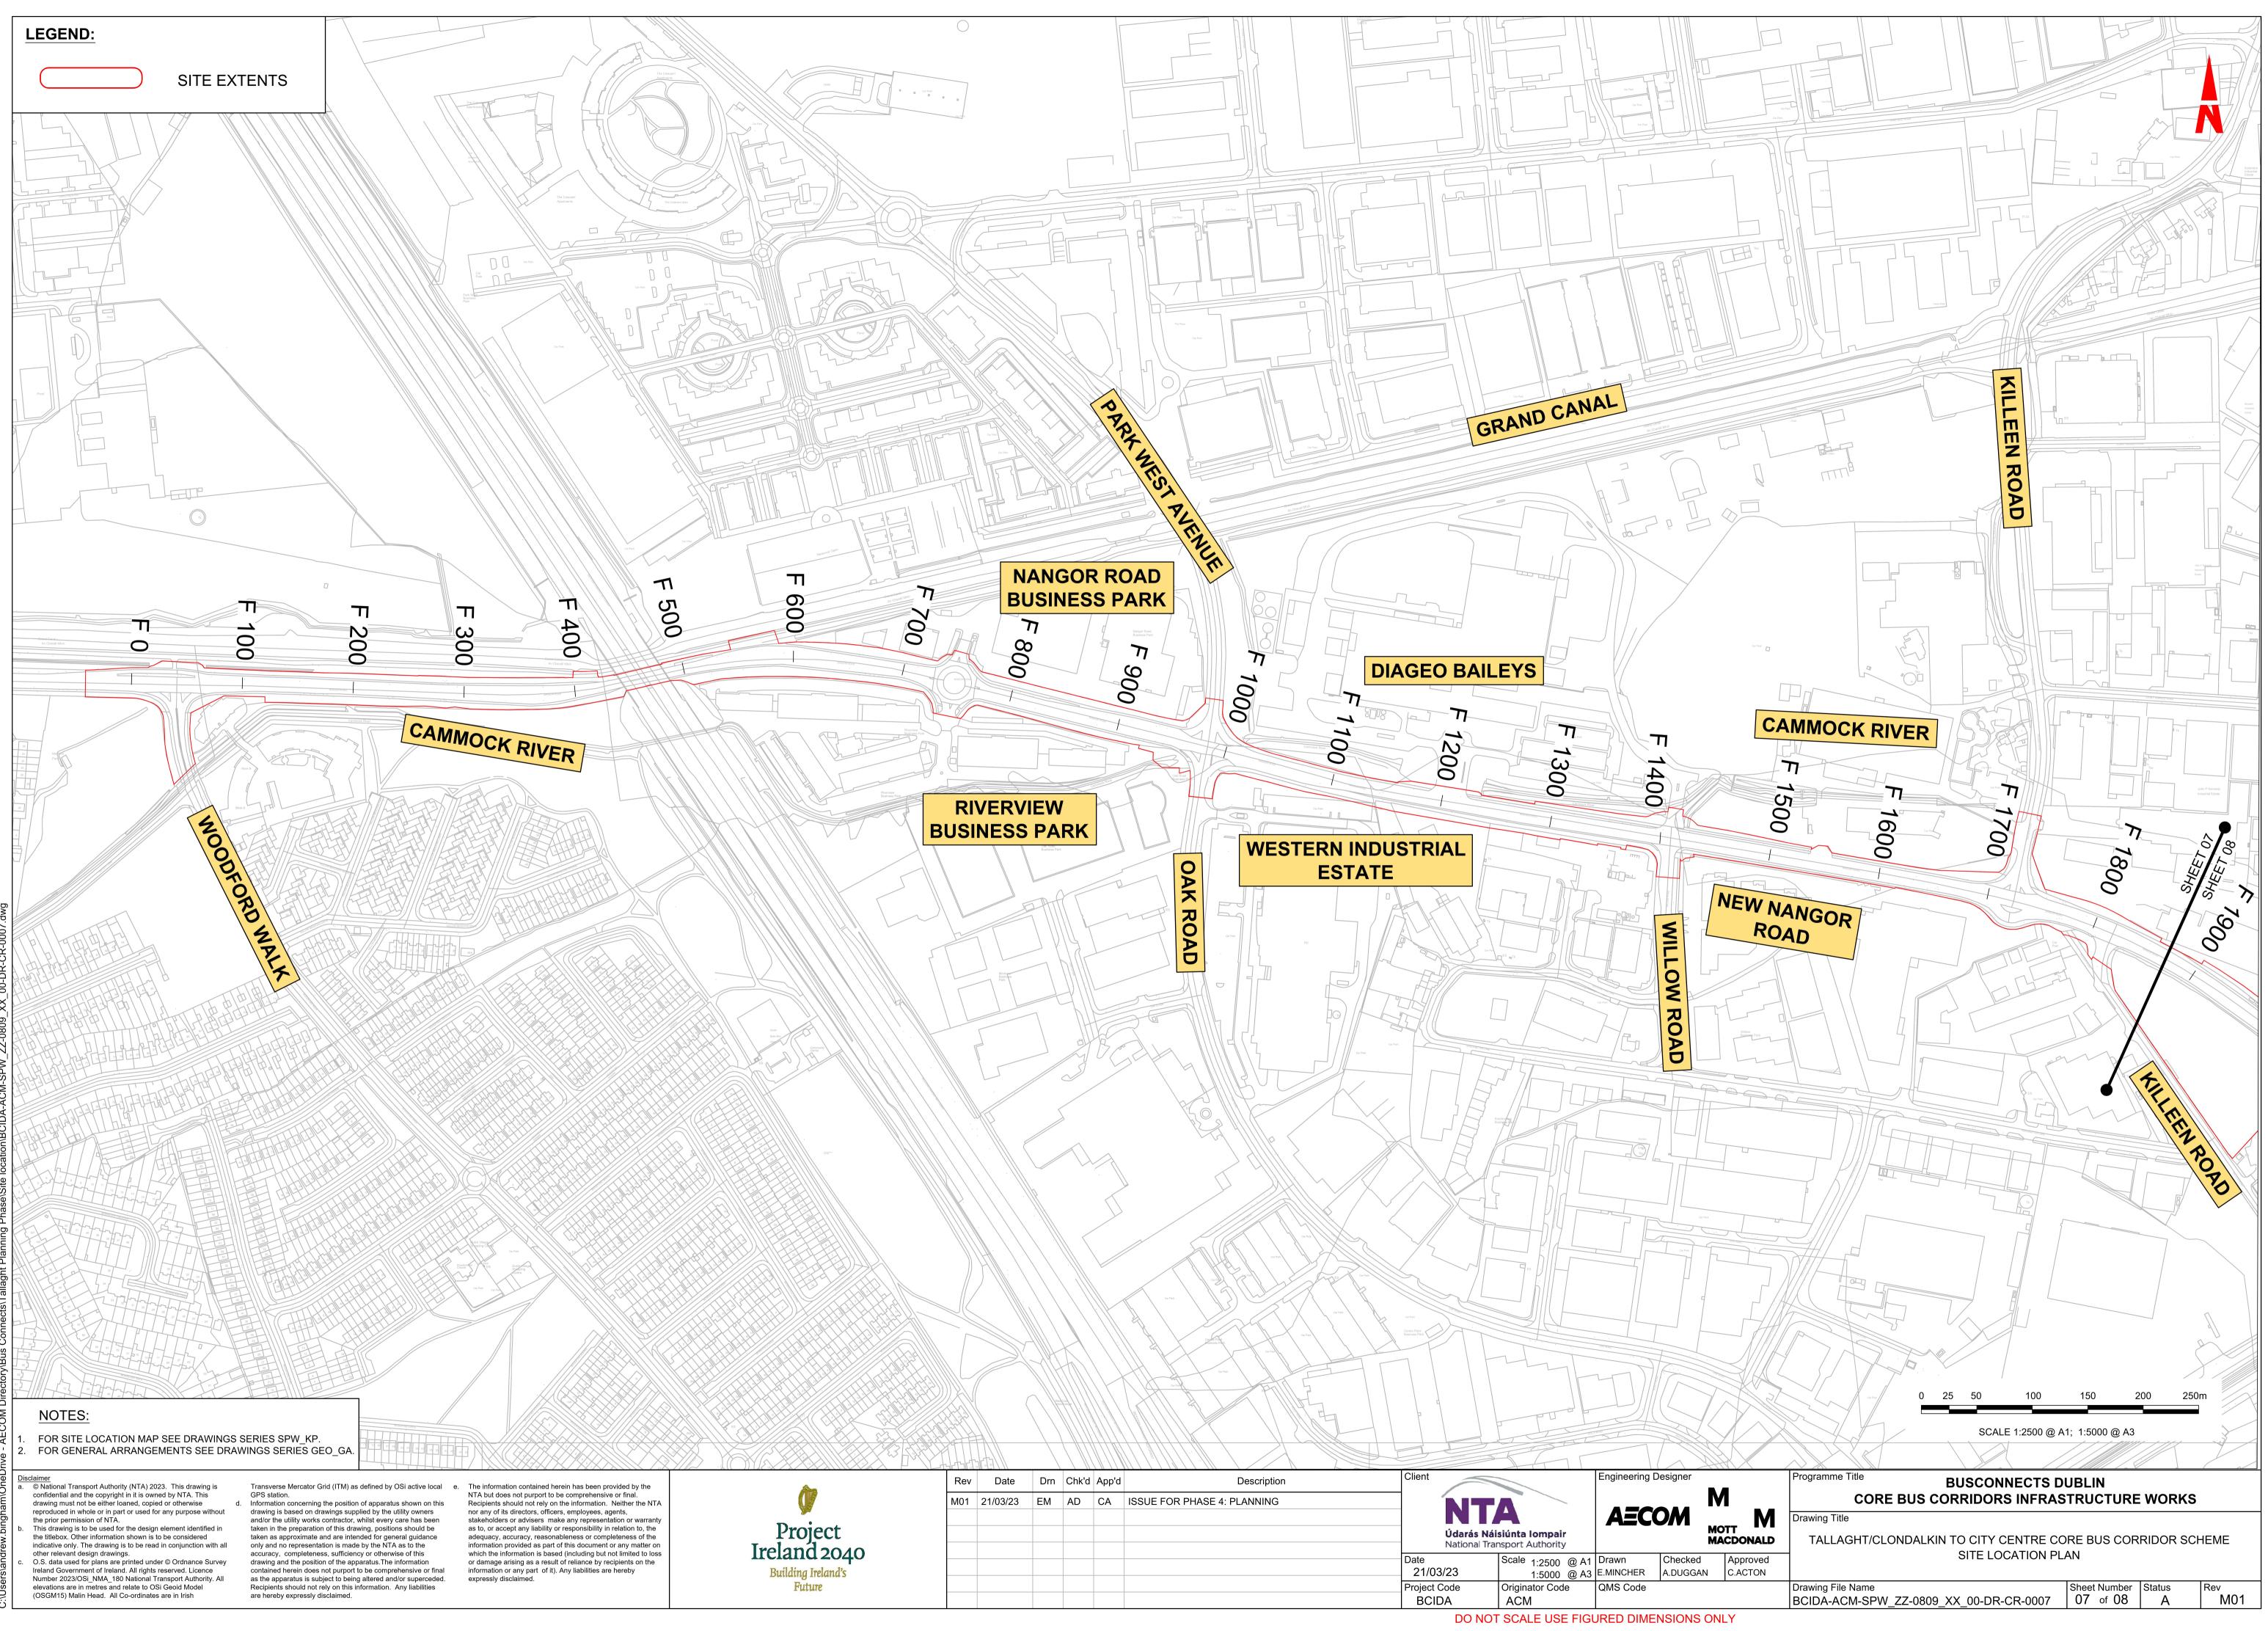

| Dale     | DIII | Cliku | Appu | Description                 |                                      |                                             |             | ſ                   |
|----------|------|-------|------|-----------------------------|--------------------------------------|---------------------------------------------|-------------|---------------------|
| 21/03/23 | EM   | AD    | CA   | ISSUE FOR PHASE 4: PLANNING |                                      |                                             |             |                     |
|          |      |       |      |                             |                                      |                                             | <b>AECO</b> | <b>M</b>            |
|          |      |       |      |                             | <b>Údarás Nái</b> s<br>National Trar |                                             |             |                     |
|          |      |       |      |                             | Date<br>21/03/23                     | Scale <sub>1:2500</sub> @ A1<br>1:5000 @ A3 |             | Checked<br>A.DUGGAN |
|          |      |       |      |                             | Project Code                         | _                                           | QMS Code    | 1                   |
|          |      |       |      |                             | BCIDA                                | ACM                                         |             |                     |
|          |      |       |      |                             |                                      |                                             |             |                     |