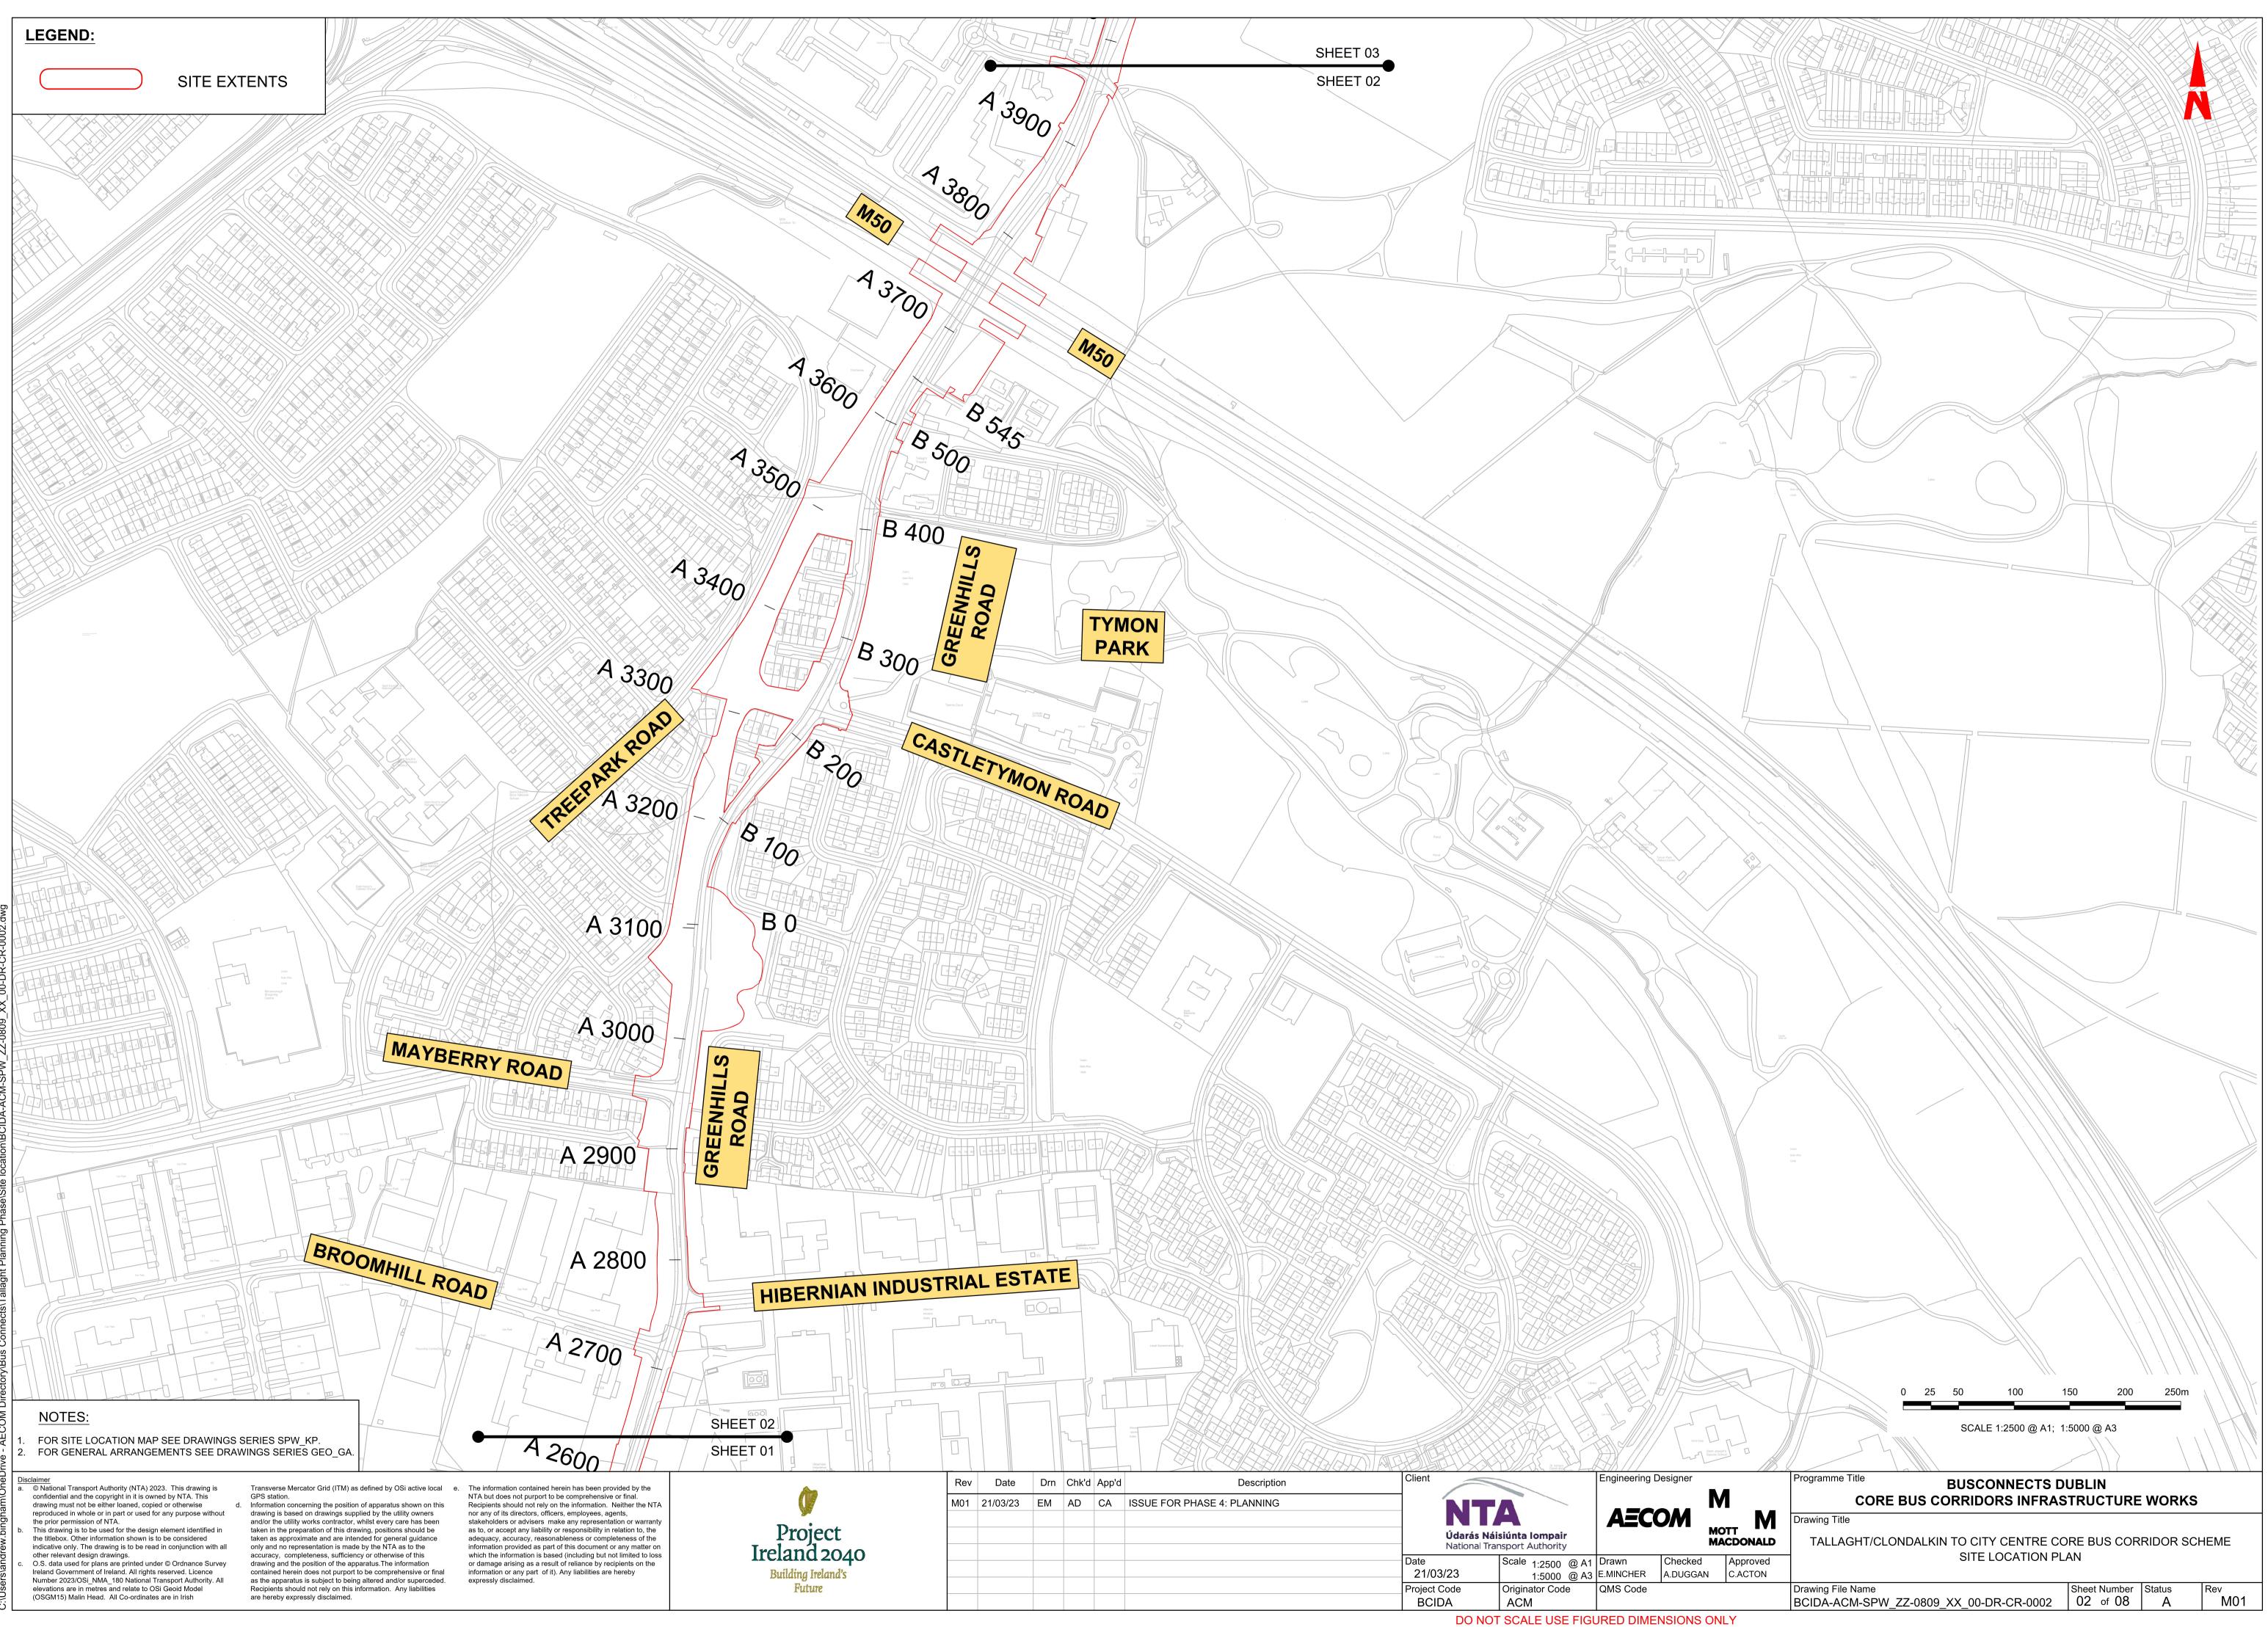

| Dale     | DIII | Cliku | Appu | Description                 |                                      |                                             |             | ſ                   |
|----------|------|-------|------|-----------------------------|--------------------------------------|---------------------------------------------|-------------|---------------------|
| 21/03/23 | EM   | AD    | CA   | ISSUE FOR PHASE 4: PLANNING |                                      |                                             |             |                     |
|          |      |       |      |                             |                                      |                                             | <b>AECO</b> | <b>M</b>            |
|          |      |       |      |                             | <b>Údarás Nái</b> s<br>National Trar |                                             |             |                     |
|          |      |       |      |                             | Date<br>21/03/23                     | Scale <sub>1:2500</sub> @ A1<br>1:5000 @ A3 |             | Checked<br>A.DUGGAN |
|          |      |       |      |                             | Project Code                         | _                                           | QMS Code    | 1                   |
|          |      |       |      |                             | BCIDA                                | ACM                                         |             |                     |
|          |      |       |      |                             |                                      |                                             |             |                     |