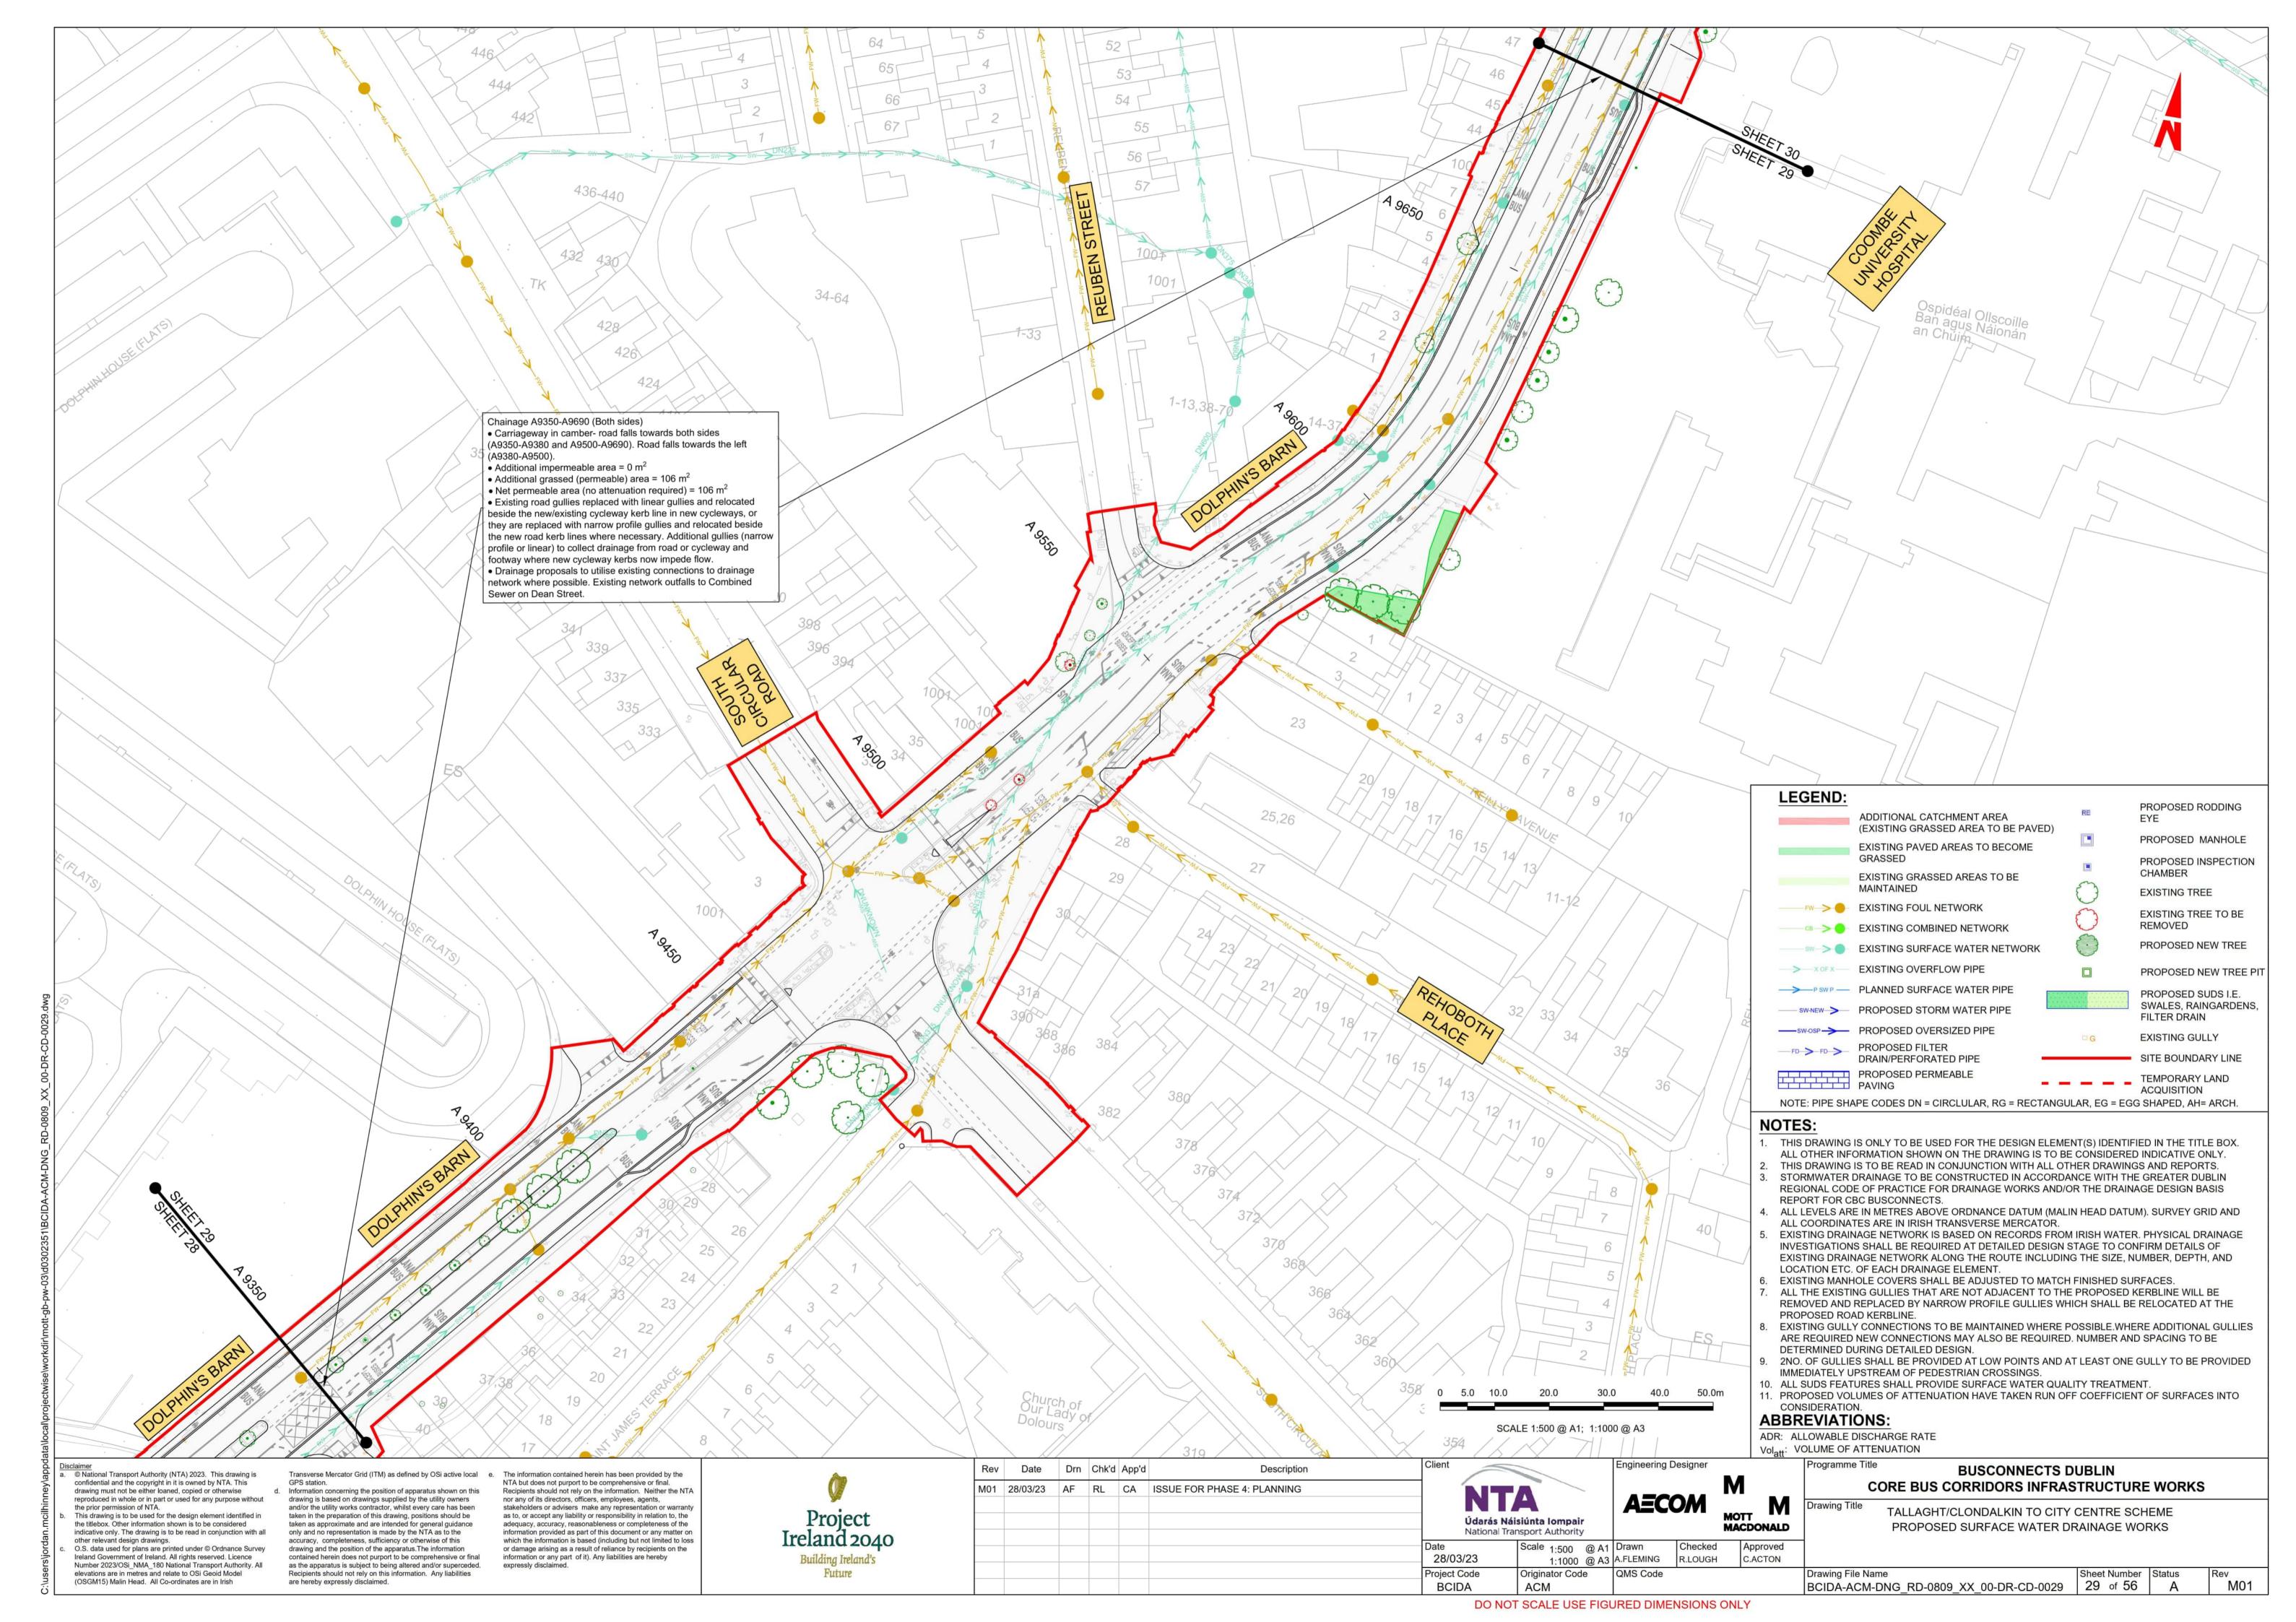

## **BUSCONNECTS DUBLIN** CORE BUS CORRIDORS INFRASTRUCTURE WORKS

## TALLAGHT/CLONDALKIN TO CITY CENTRE CORE BUS CORRIDOR SCHEME

## PROPOSED SURFACE WATER DRAINAGE WORKS