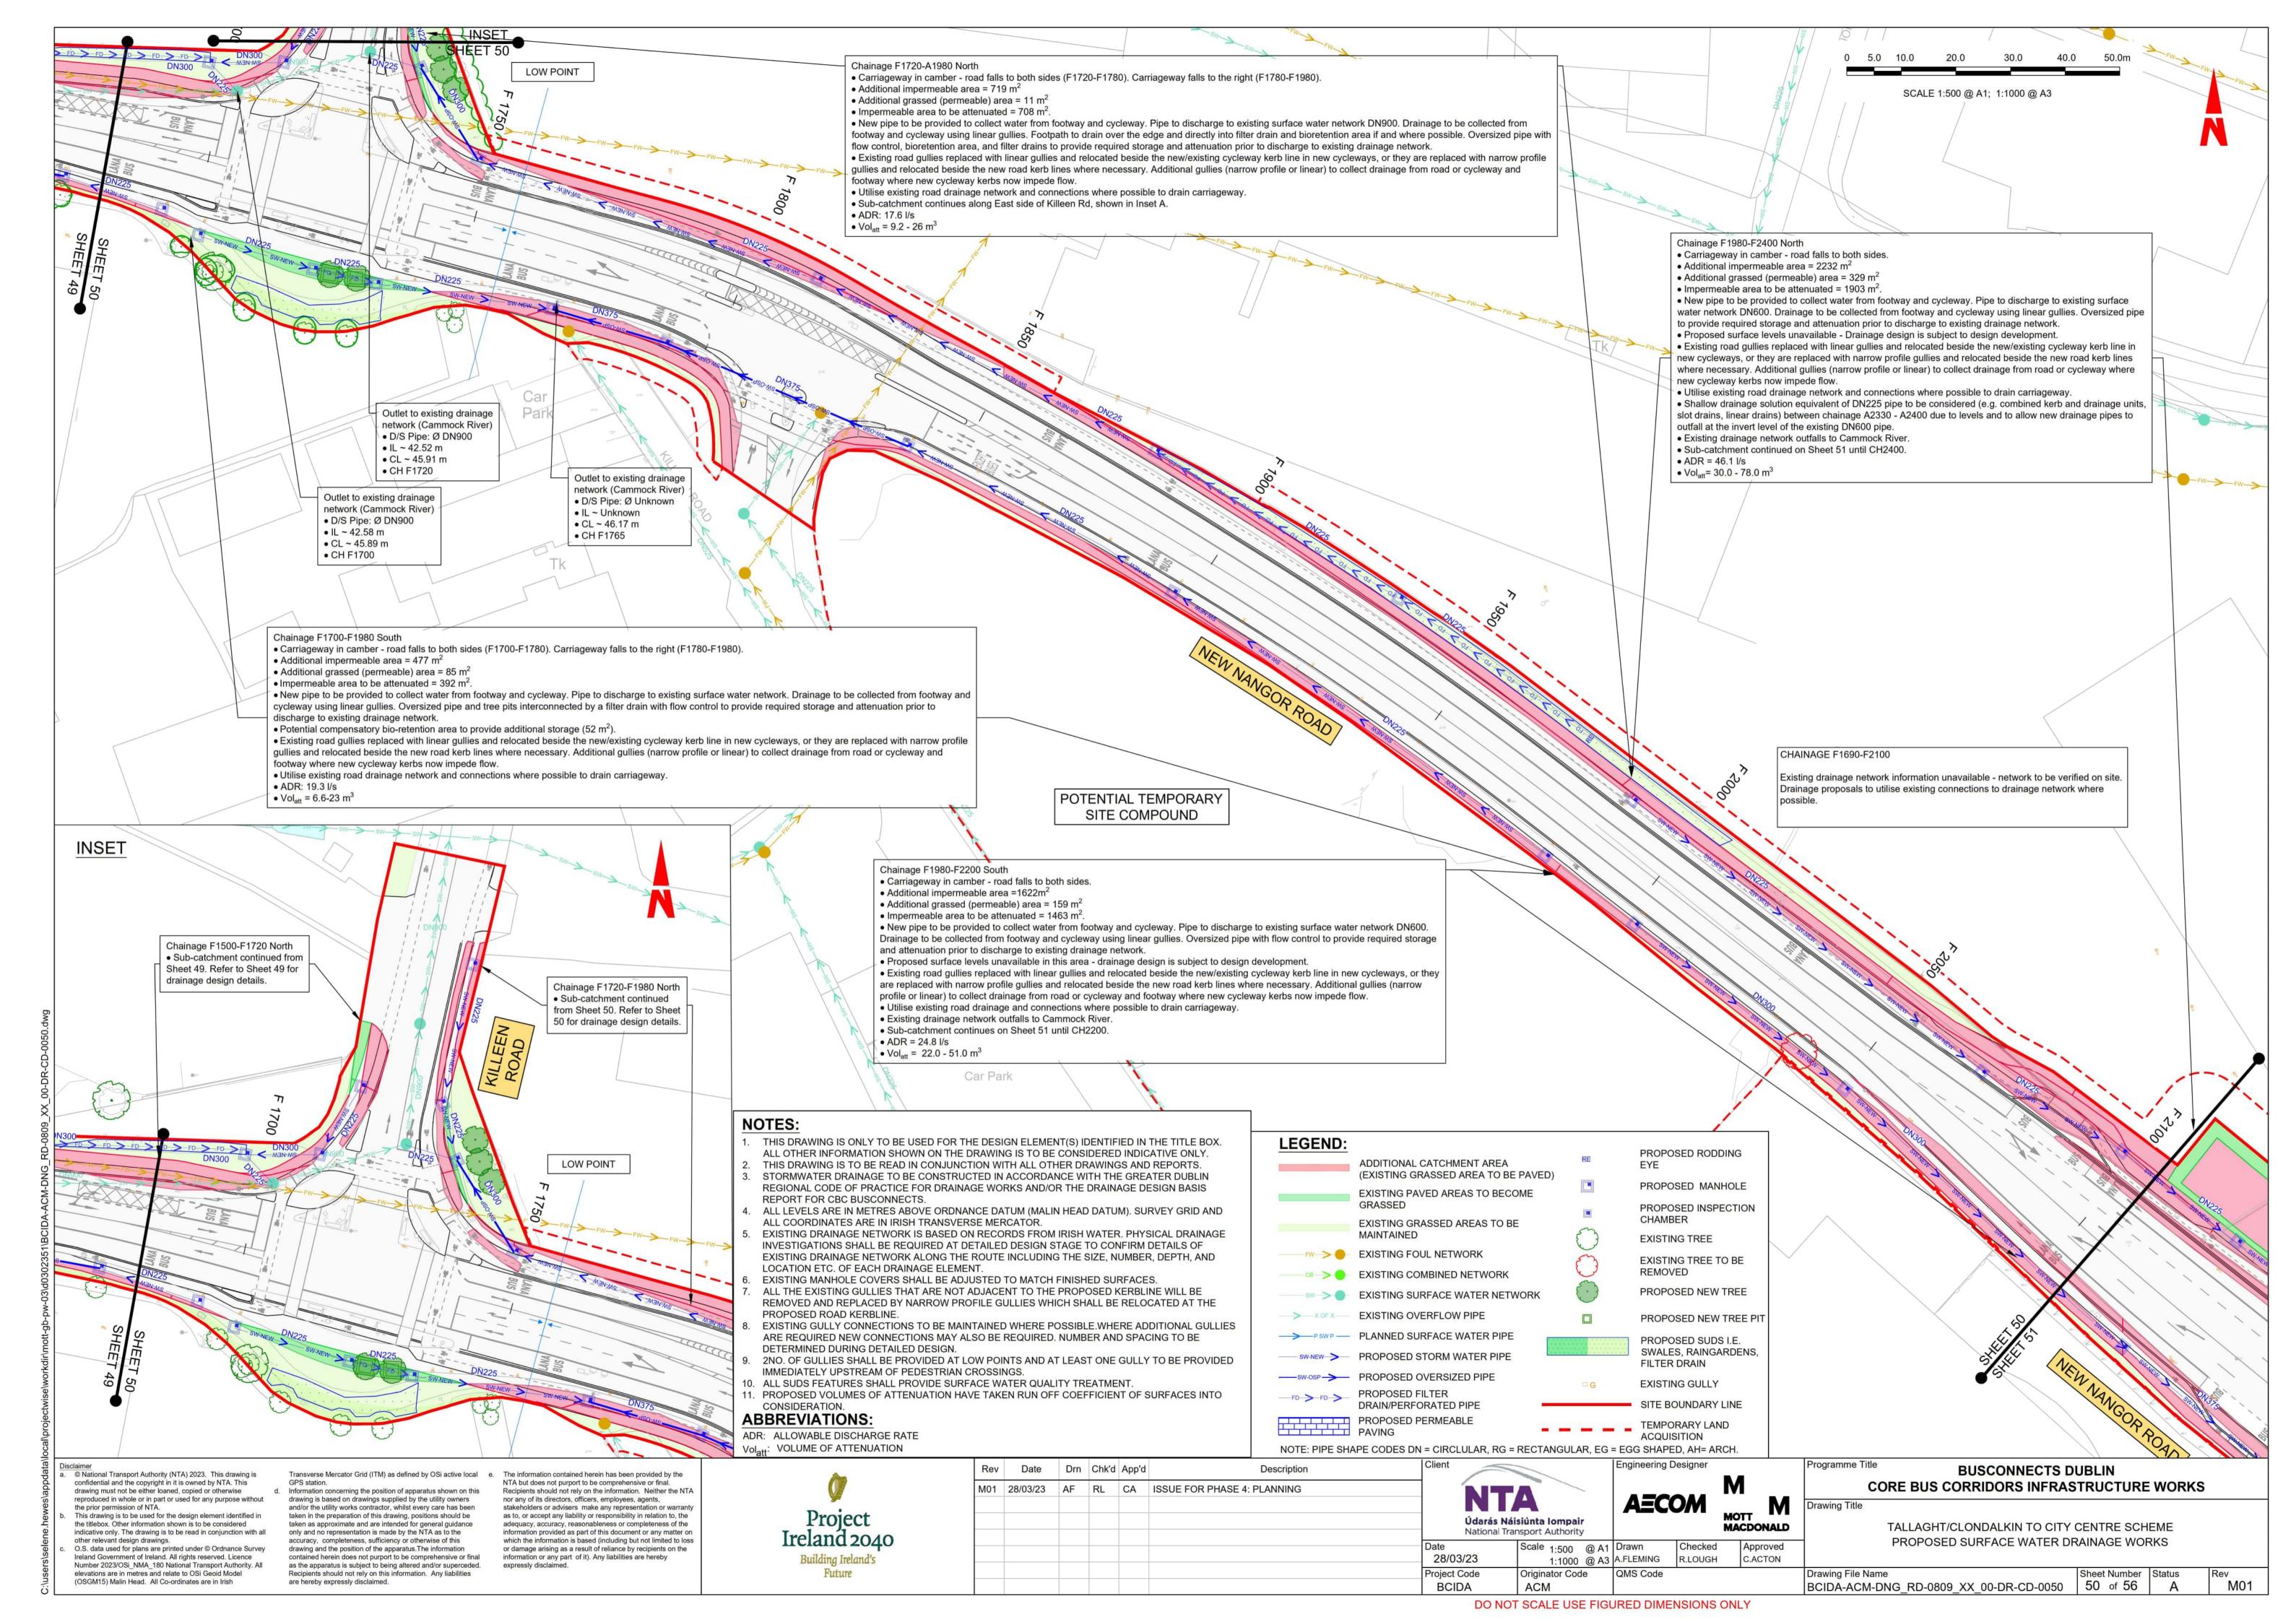

## **BUSCONNECTS DUBLIN** CORE BUS CORRIDORS INFRASTRUCTURE WORKS

## TALLAGHT/CLONDALKIN TO CITY CENTRE CORE BUS CORRIDOR SCHEME

## PROPOSED SURFACE WATER DRAINAGE WORKS