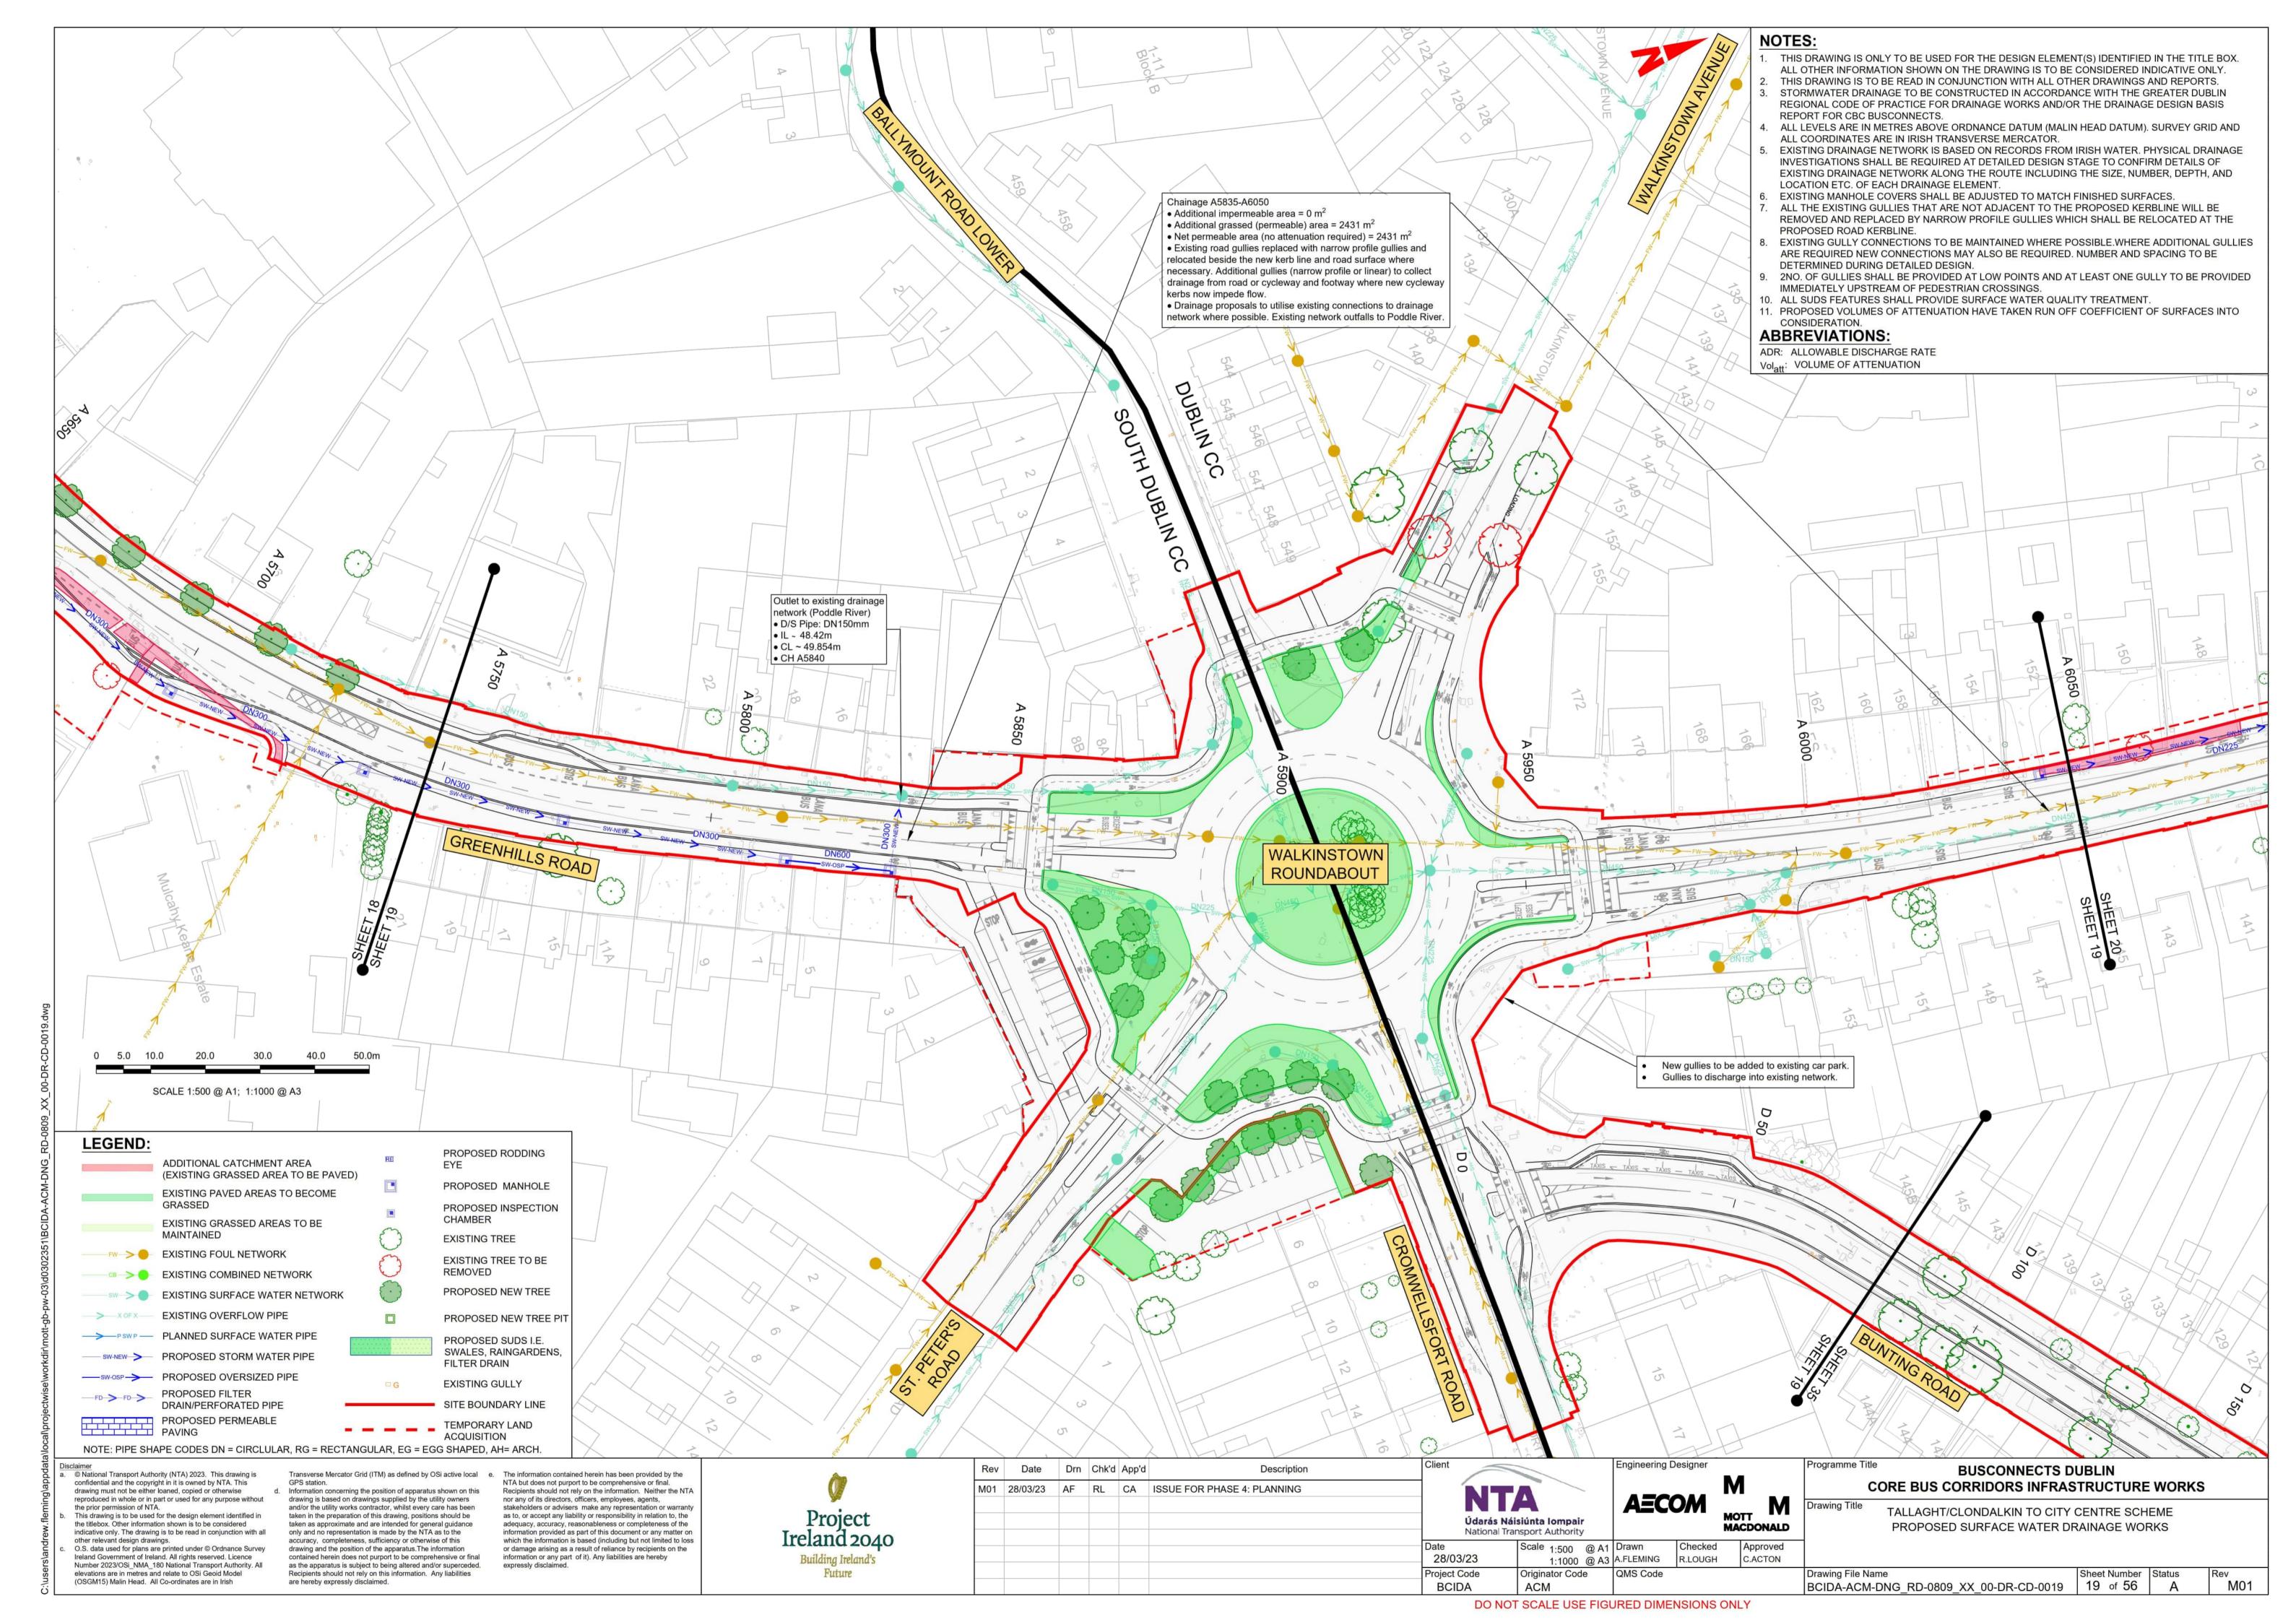

TALLAGHT/CLONDALKIN TO CITY CENTRE. PROPOSED SURFACE WATER DRAINAGE WORKS

TALLAGHT/CLONDALKIN TO CITY CENTRE. OVERALL CATCHMENT AREAS

© National Transport Authority (NTA) 2023. This drawing is confidential and the copyright in it is owned by NTA. This drawing must not be either loaned, copied or otherwise reproduced in whole or in part or used for any purpose without the prior permission of NTA. This drawing is to be used for the design element identified in the titlebox. Other information shown is to be considered indicative only. The drawing is to be read in conjunction with all