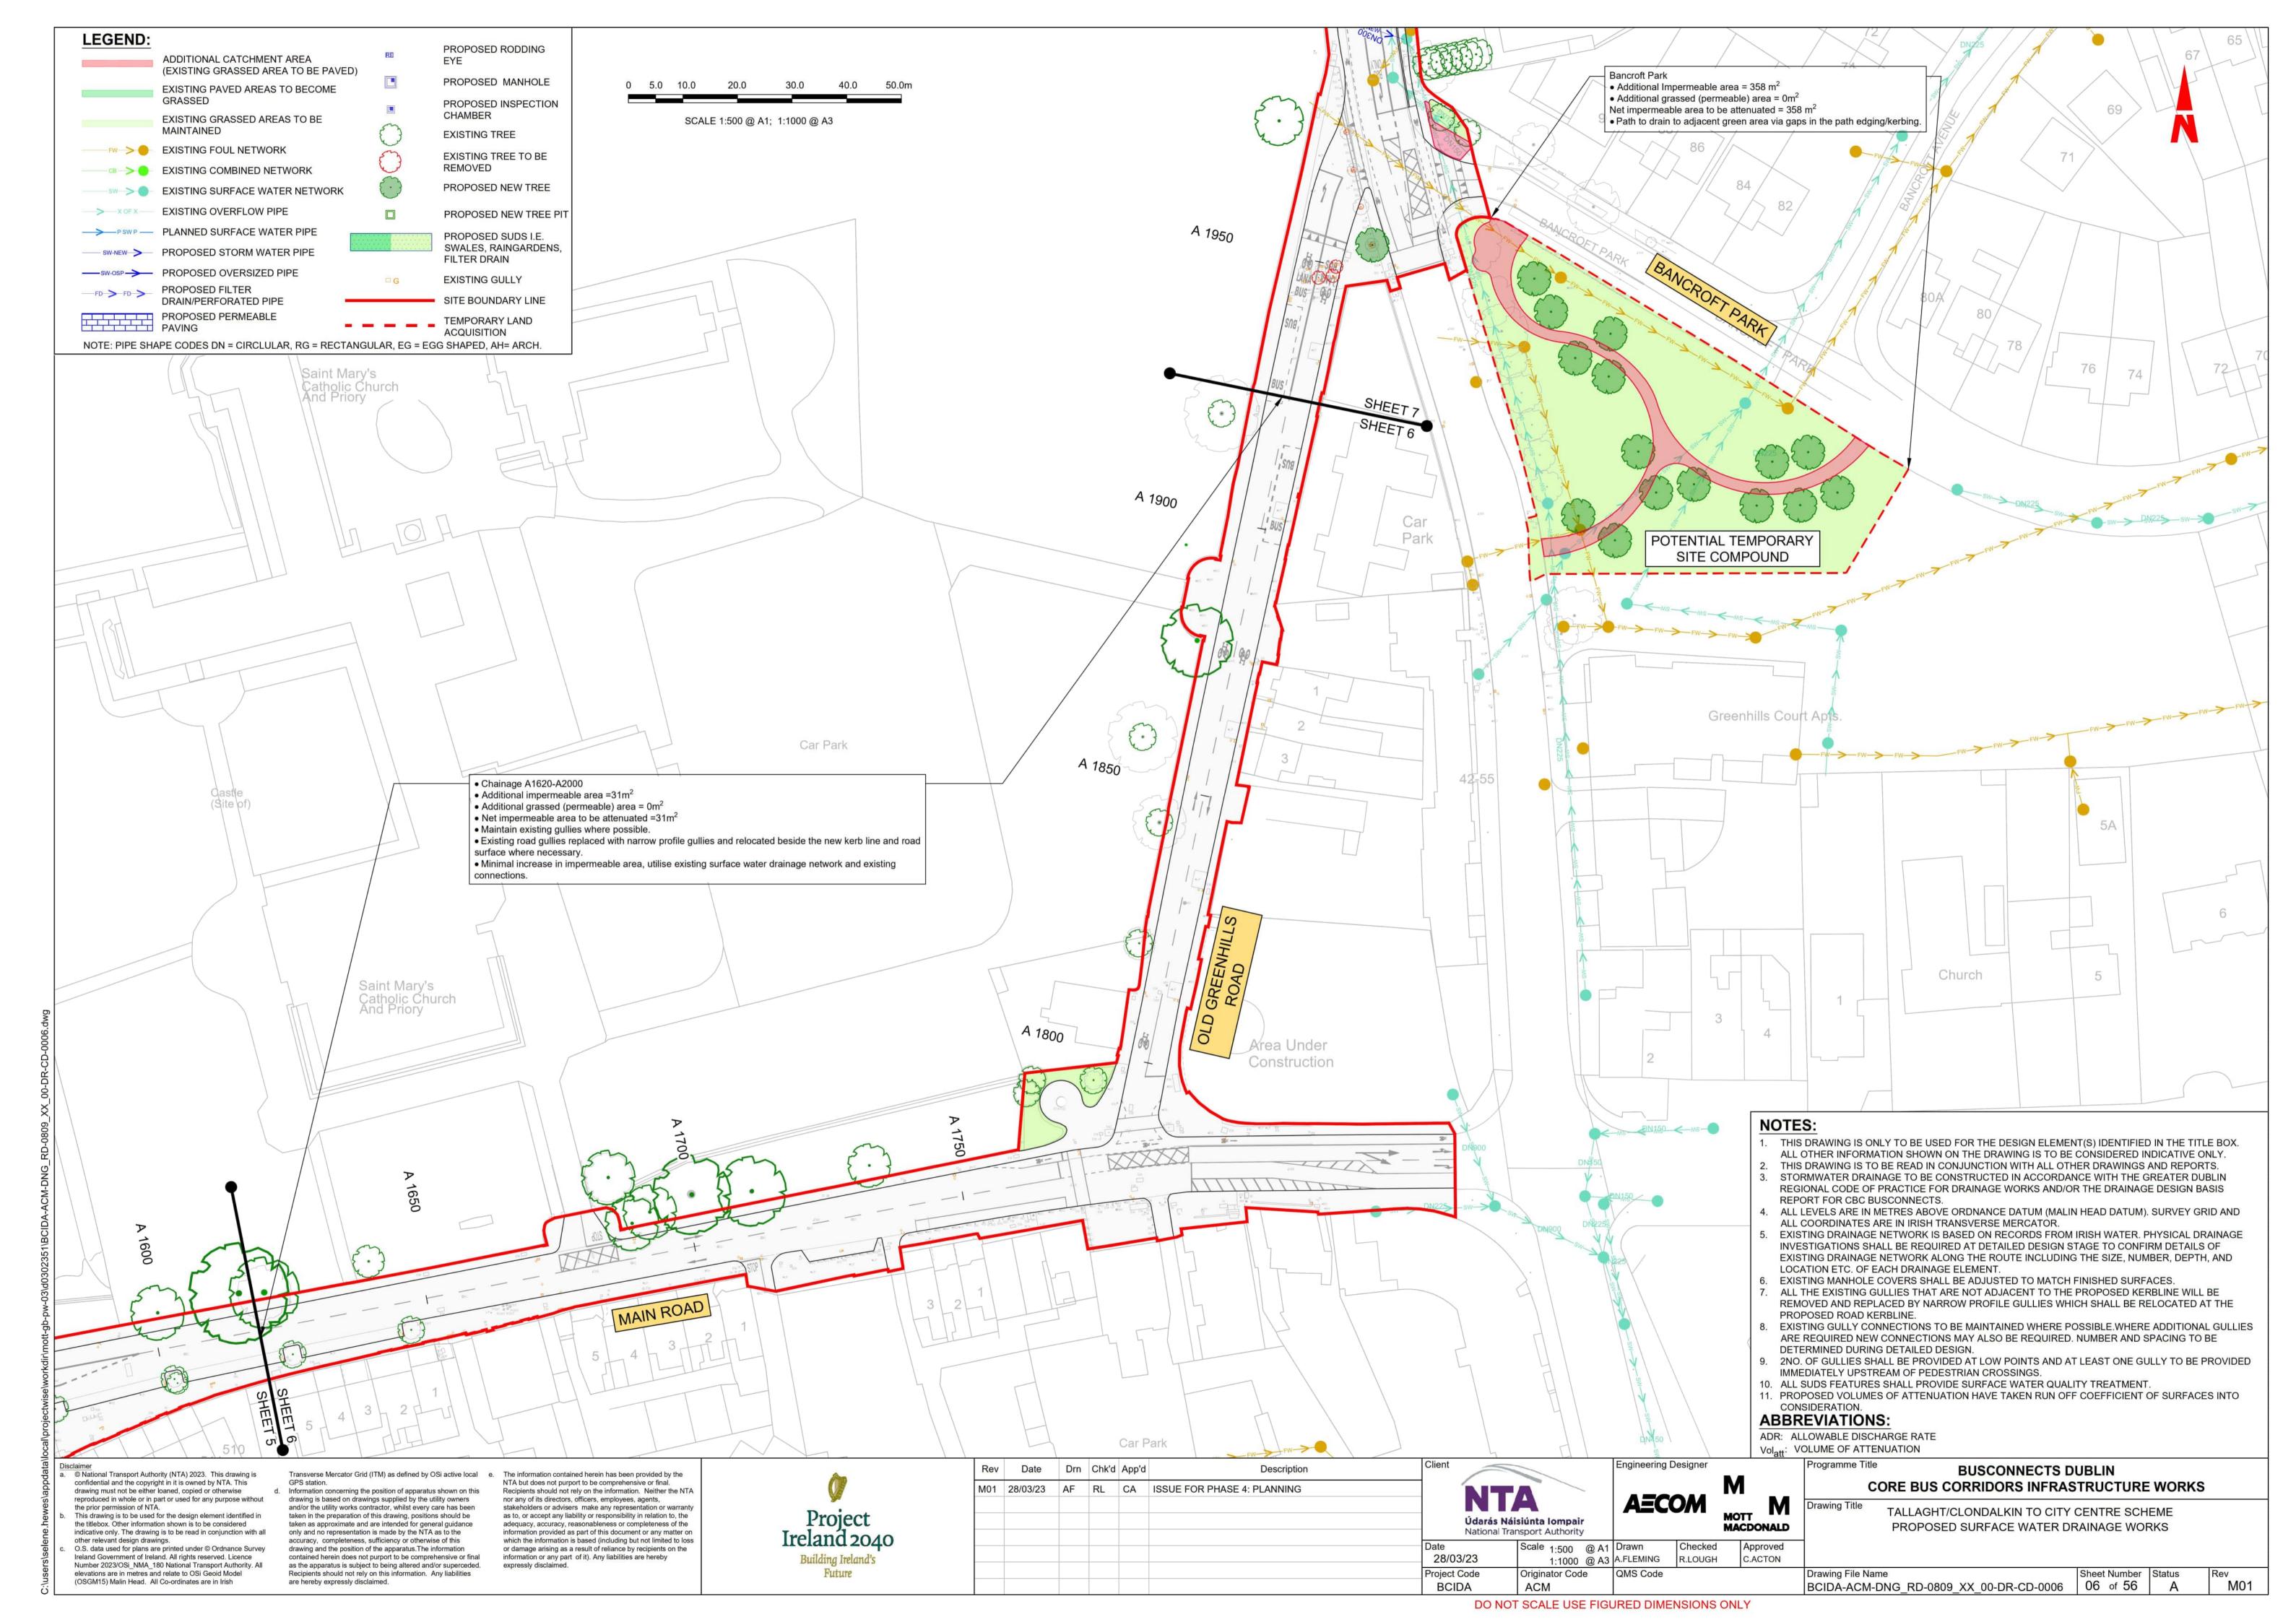

## PROPOSED SURFACE WATER DRAINAGE WORKS

TALLAGHT/CLONDALKIN TO CITY CENTRE. PROPOSED SURFACE WATER DRAINAGE WORKS

TALLAGHT/CLONDALKIN TO CITY CENTRE. OVERALL CATCHMENT AREAS

© National Transport Authority (NTA) 2023. This drawing is confidential and the copyright in it is owned by NTA. This drawing must not be either loaned, copied or otherwise reproduced in whole or in part or used for any purpose without the prior permission of NTA. This drawing is to be used for the design element identified in the titlebox. Other information shown is to be considered indicative only. The drawing is to be read in conjunction with all