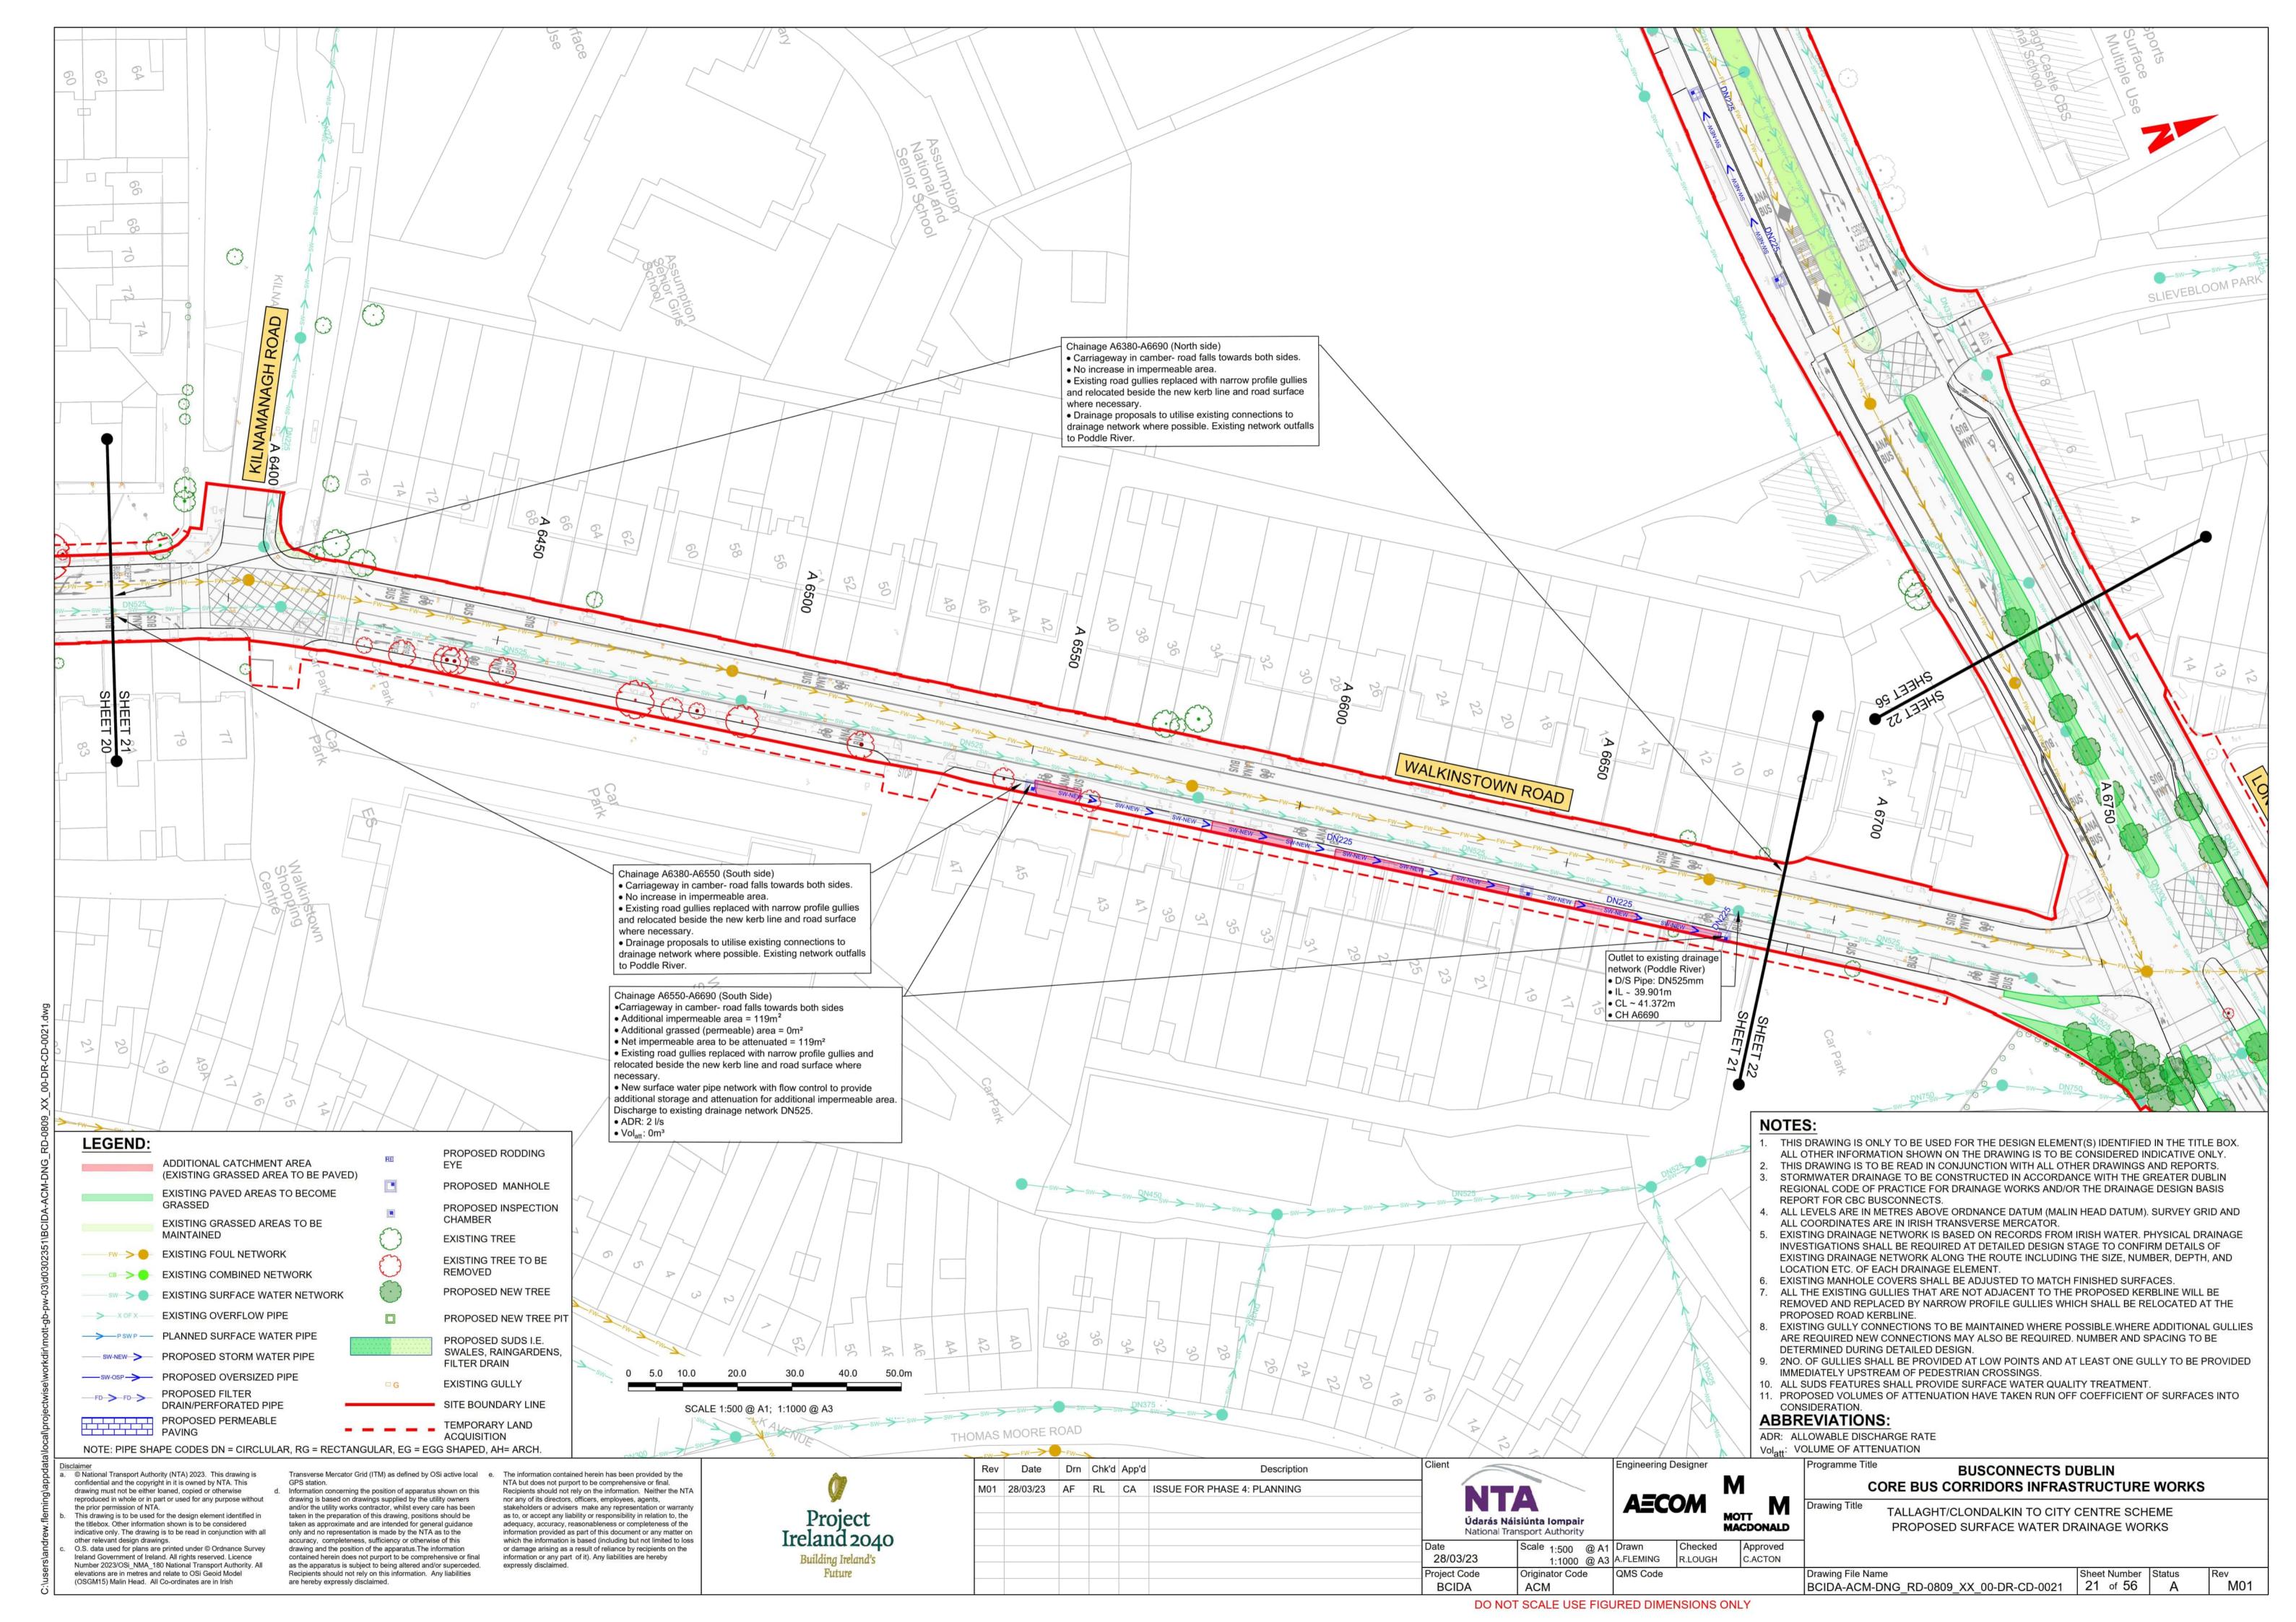

TALLAGHT/CLONDALKIN TO CITY CENTRE. PROPOSED SURFACE WATER DRAINAGE WORKS

TALLAGHT/CLONDALKIN TO CITY CENTRE. OVERALL CATCHMENT AREAS

© National Transport Authority (NTA) 2023. This drawing is confidential and the copyright in it is owned by NTA. This drawing must not be either loaned, copied or otherwise reproduced in whole or in part or used for any purpose without the prior permission of NTA. This drawing is to be used for the design element identified in the titlebox. Other information shown is to be considered indicative only. The drawing is to be read in conjunction with all