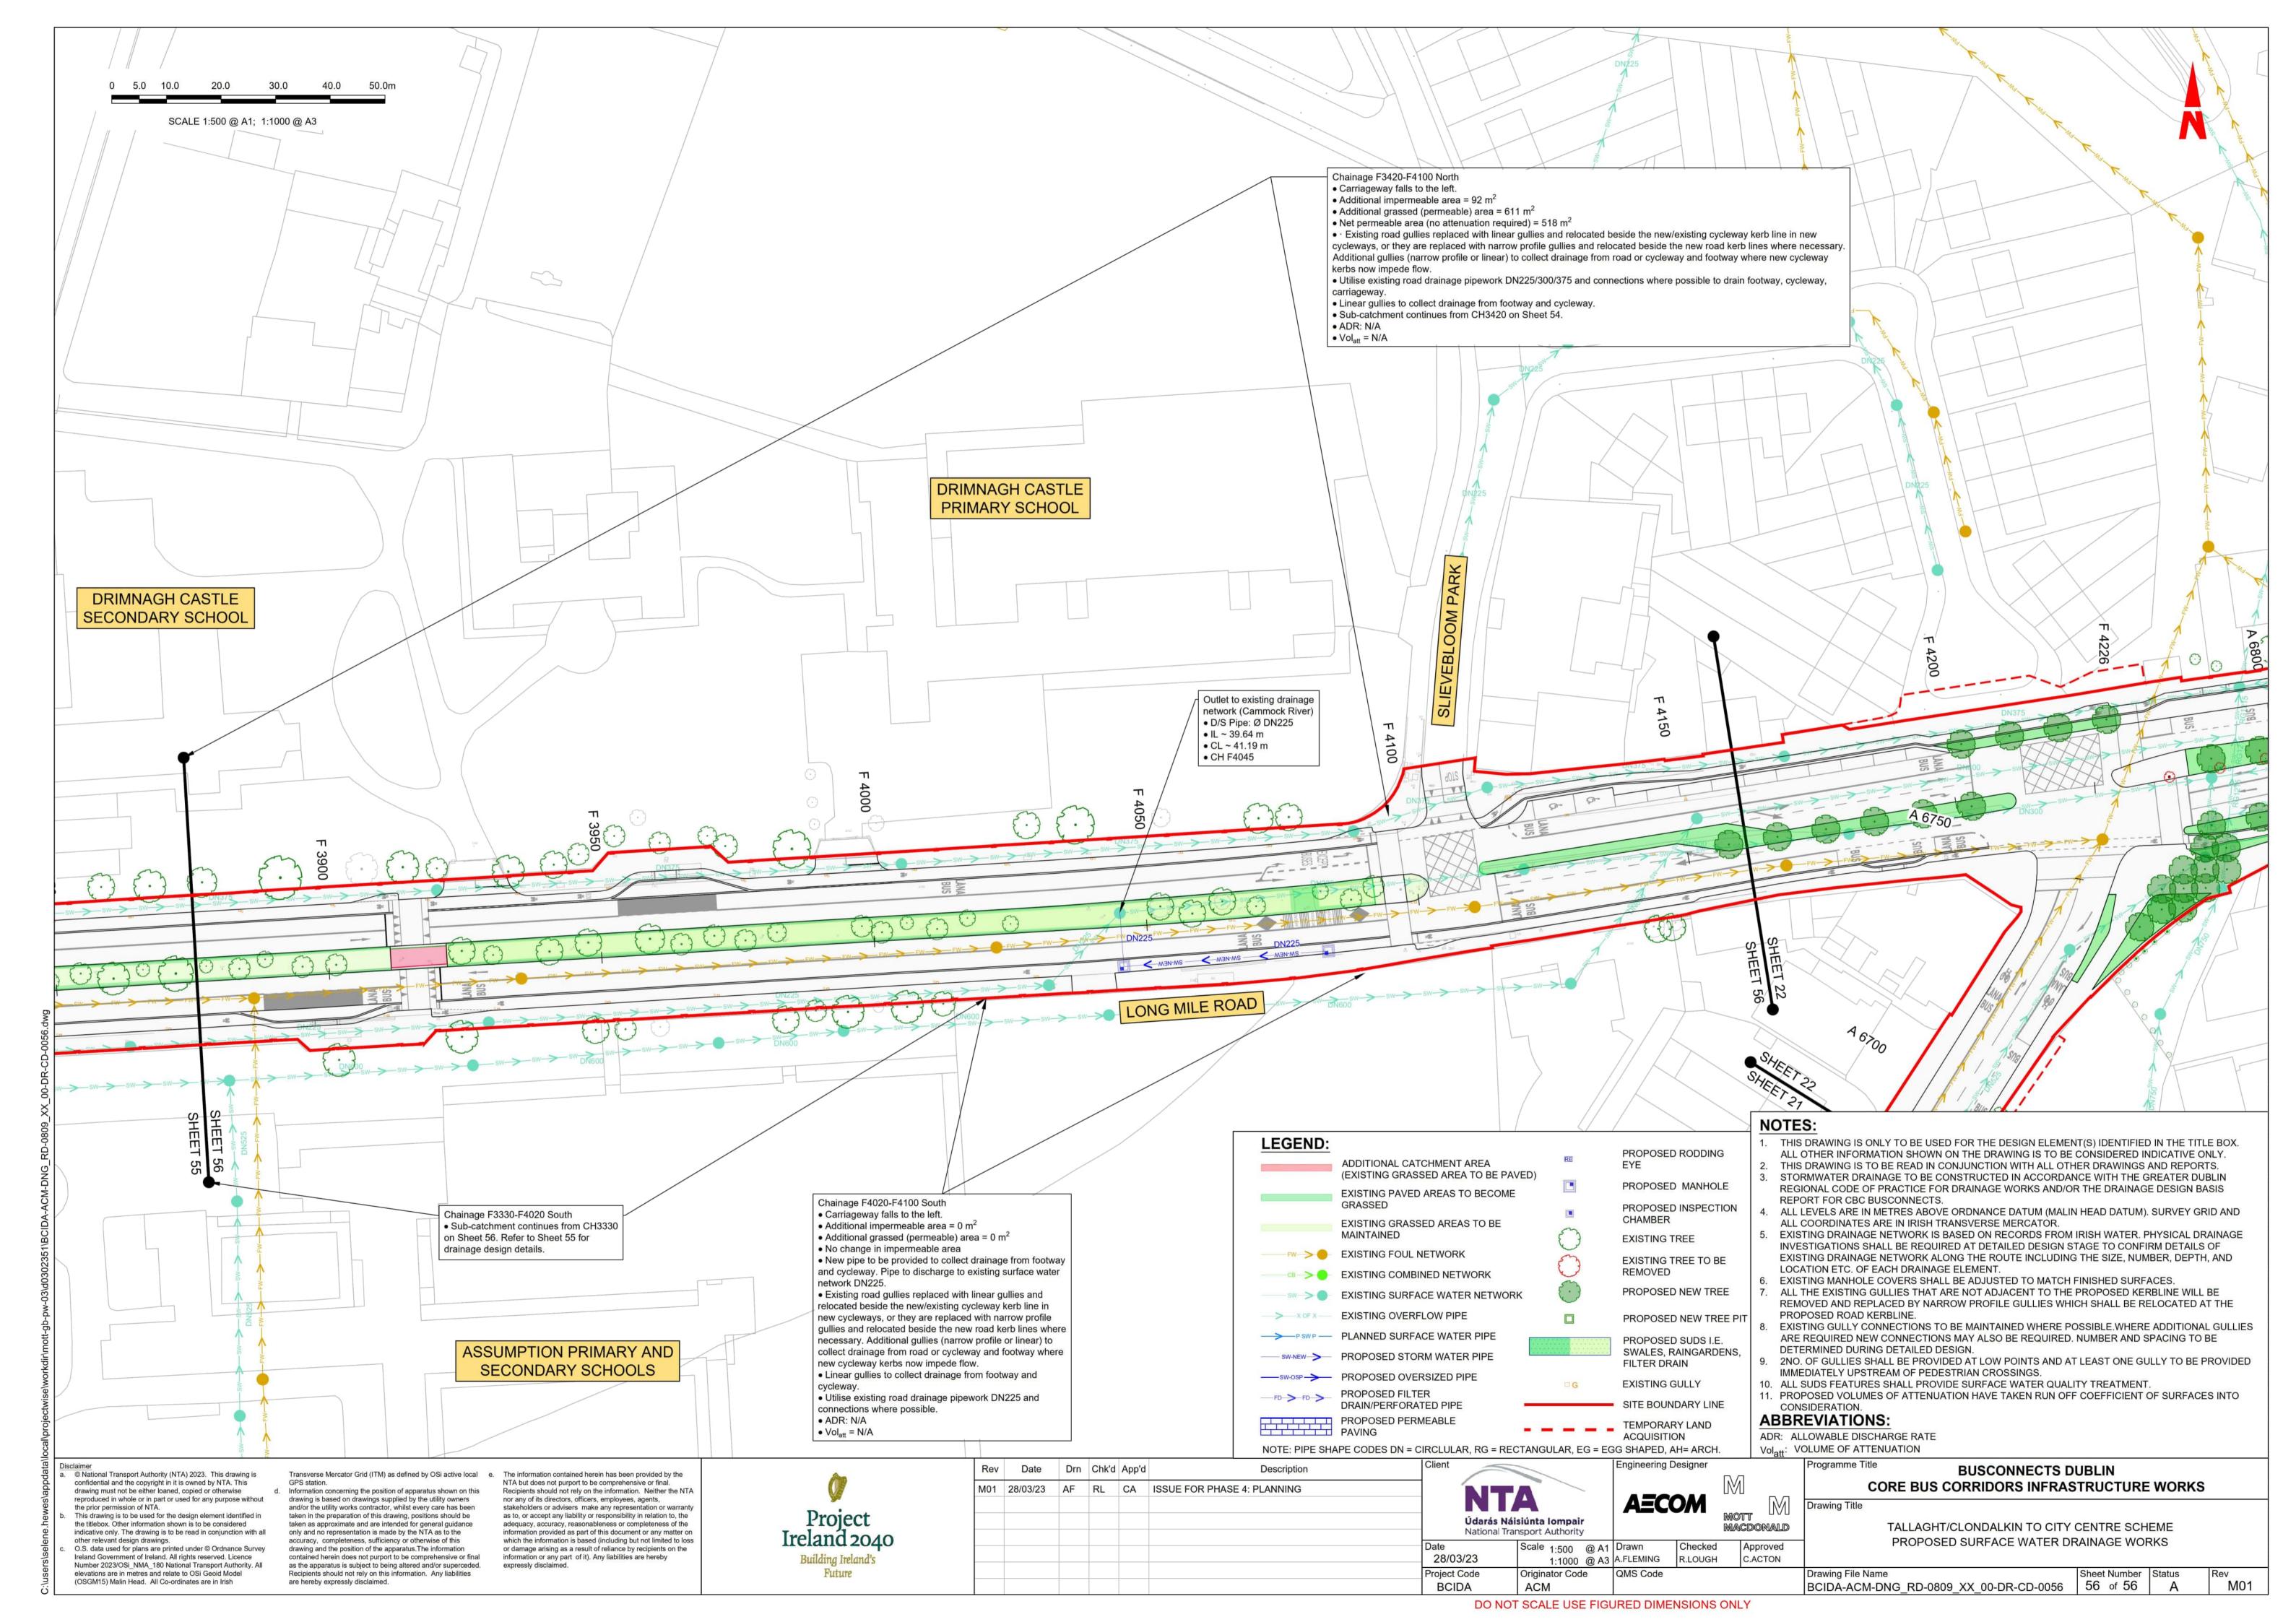

## PROPOSED SURFACE WATER DRAINAGE WORKS

**DRAWING SERIES DESCRIPTION** 

TALLAGHT/CLONDALKIN TO CITY CENTRE. PROPOSED SURFACE WATER DRAINAGE WORKS. COVER SHEET

TALLAGHT/CLONDALKIN TO CITY CENTRE. PROPOSED SURFACE WATER DRAINAGE WORKS. KEY PLAN