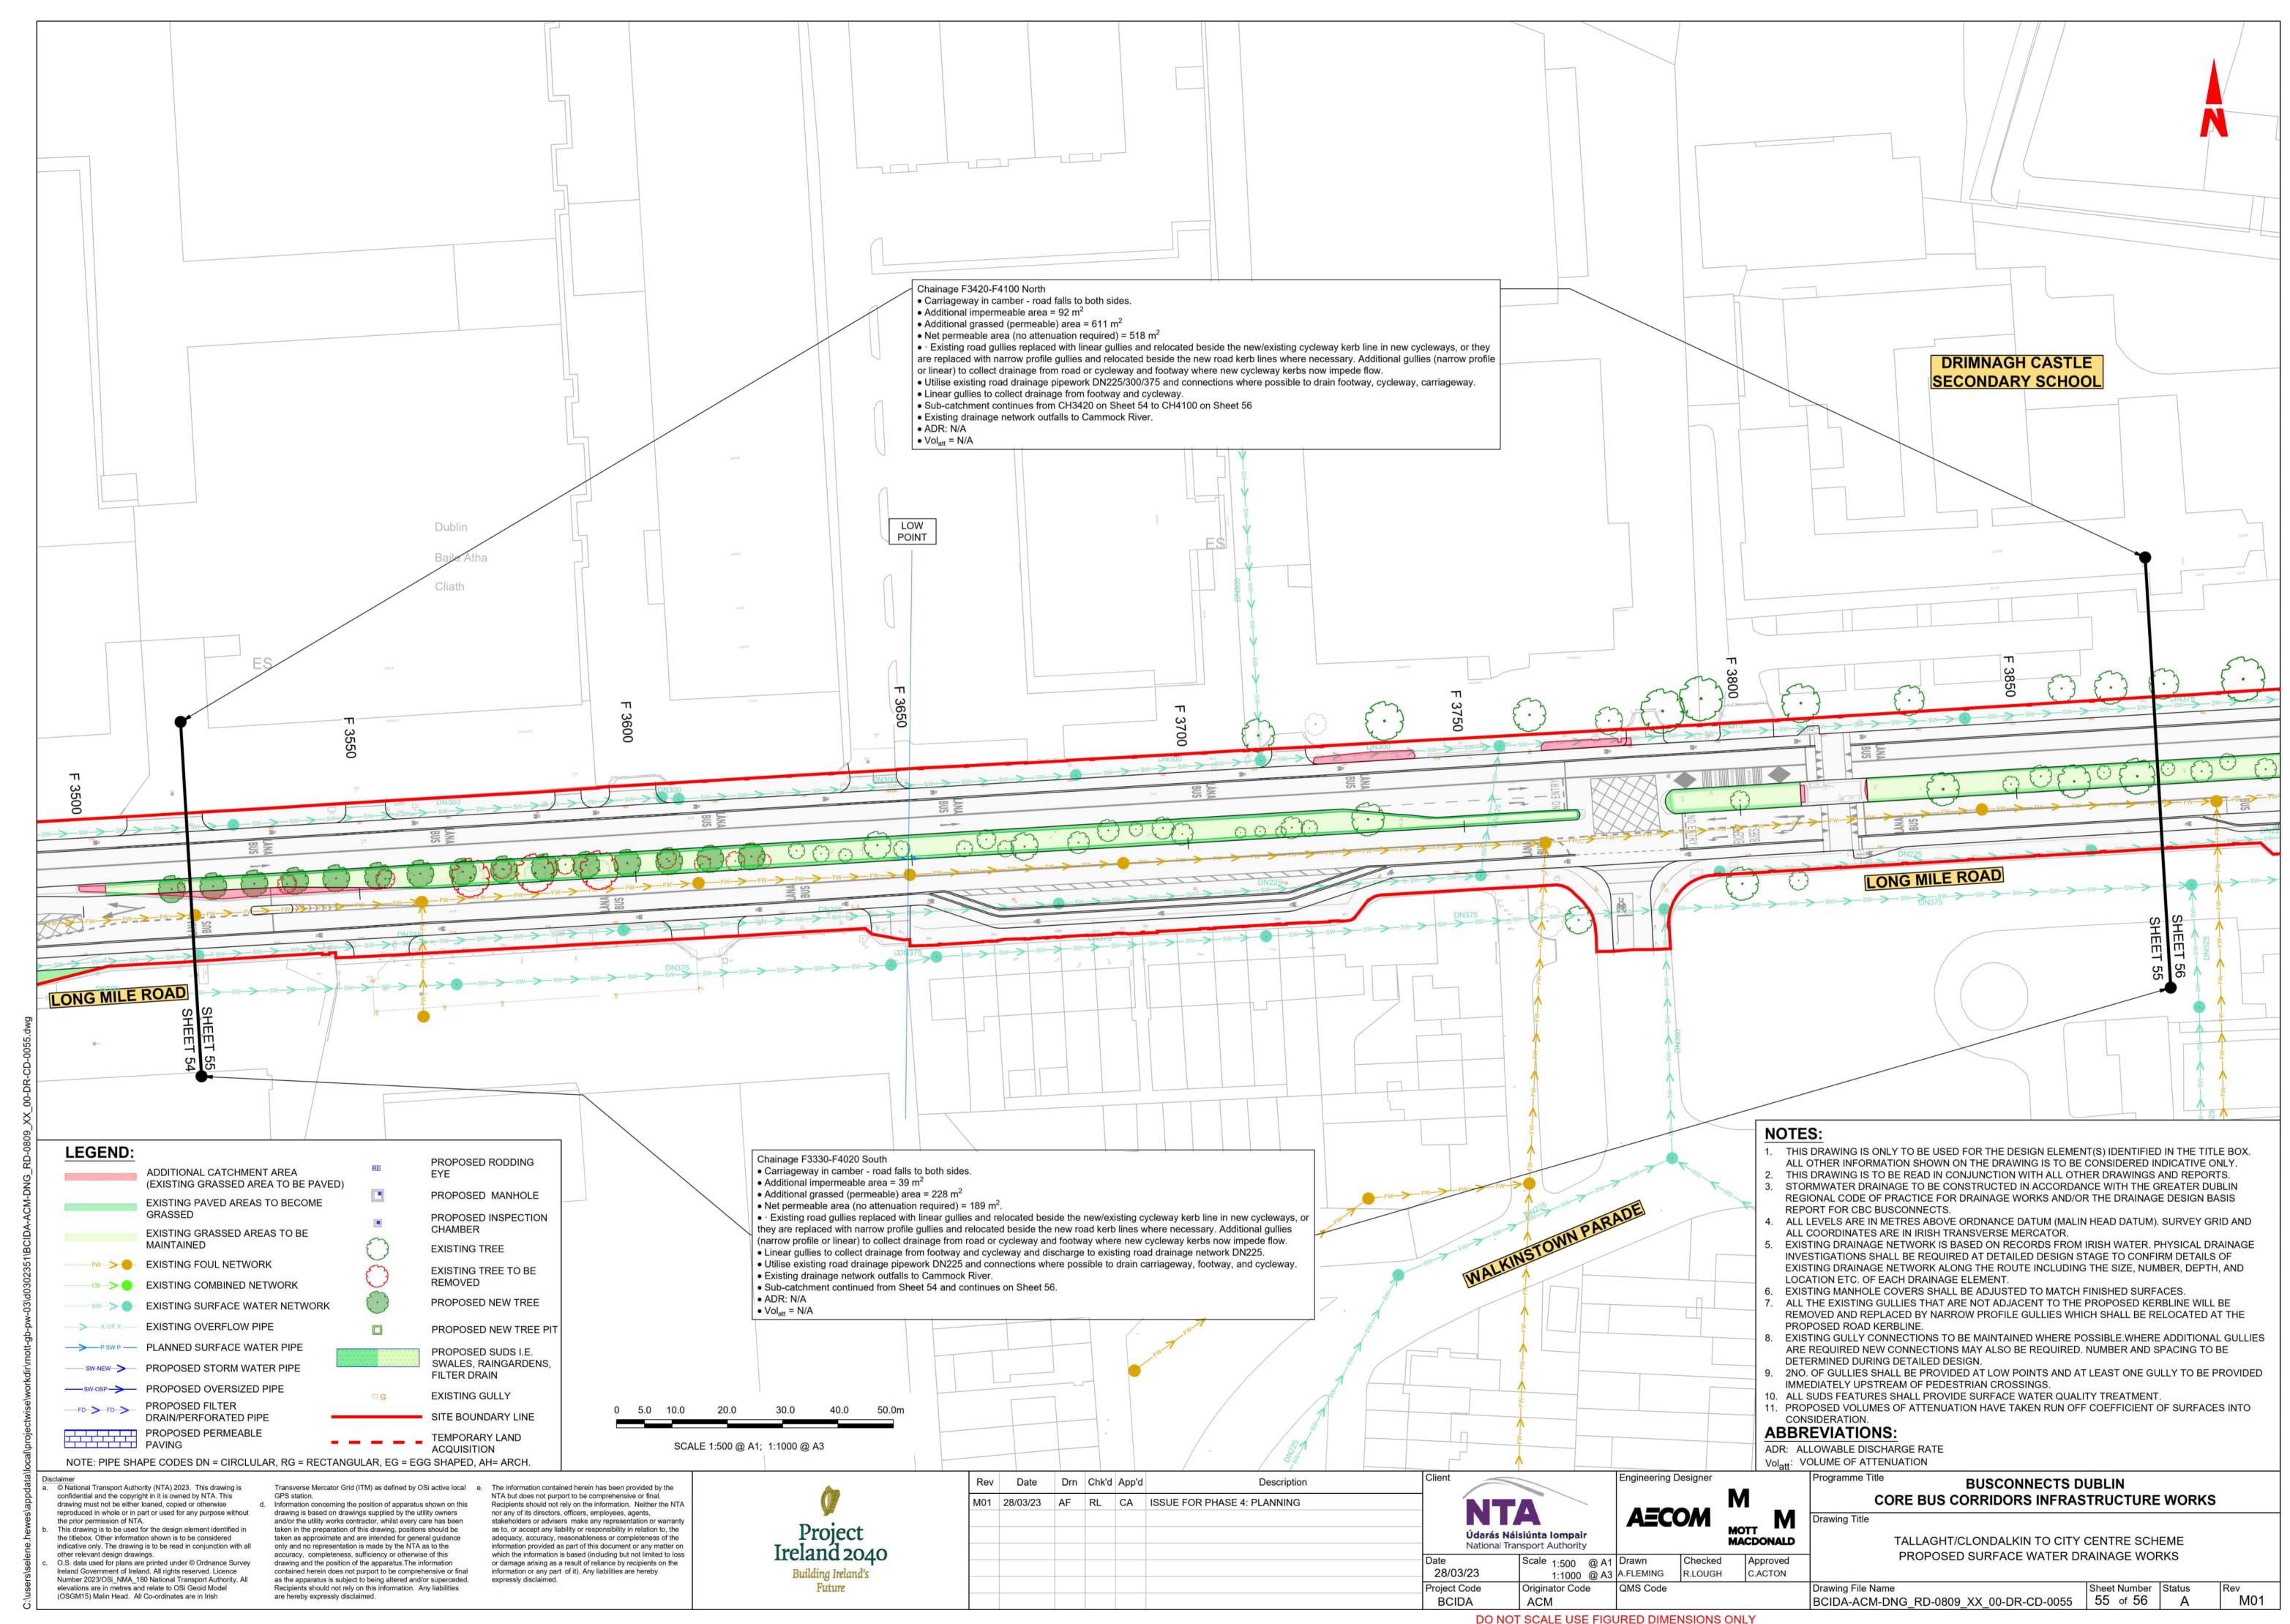

## PROPOSED SURFACE WATER DRAINAGE WORKS

**DRAWING SERIES DESCRIPTION** 

TALLAGHT/CLONDALKIN TO CITY CENTRE. PROPOSED SURFACE WATER DRAINAGE WORKS. COVER SHEET

TALLAGHT/CLONDALKIN TO CITY CENTRE. PROPOSED SURFACE WATER DRAINAGE WORKS. KEY PLAN