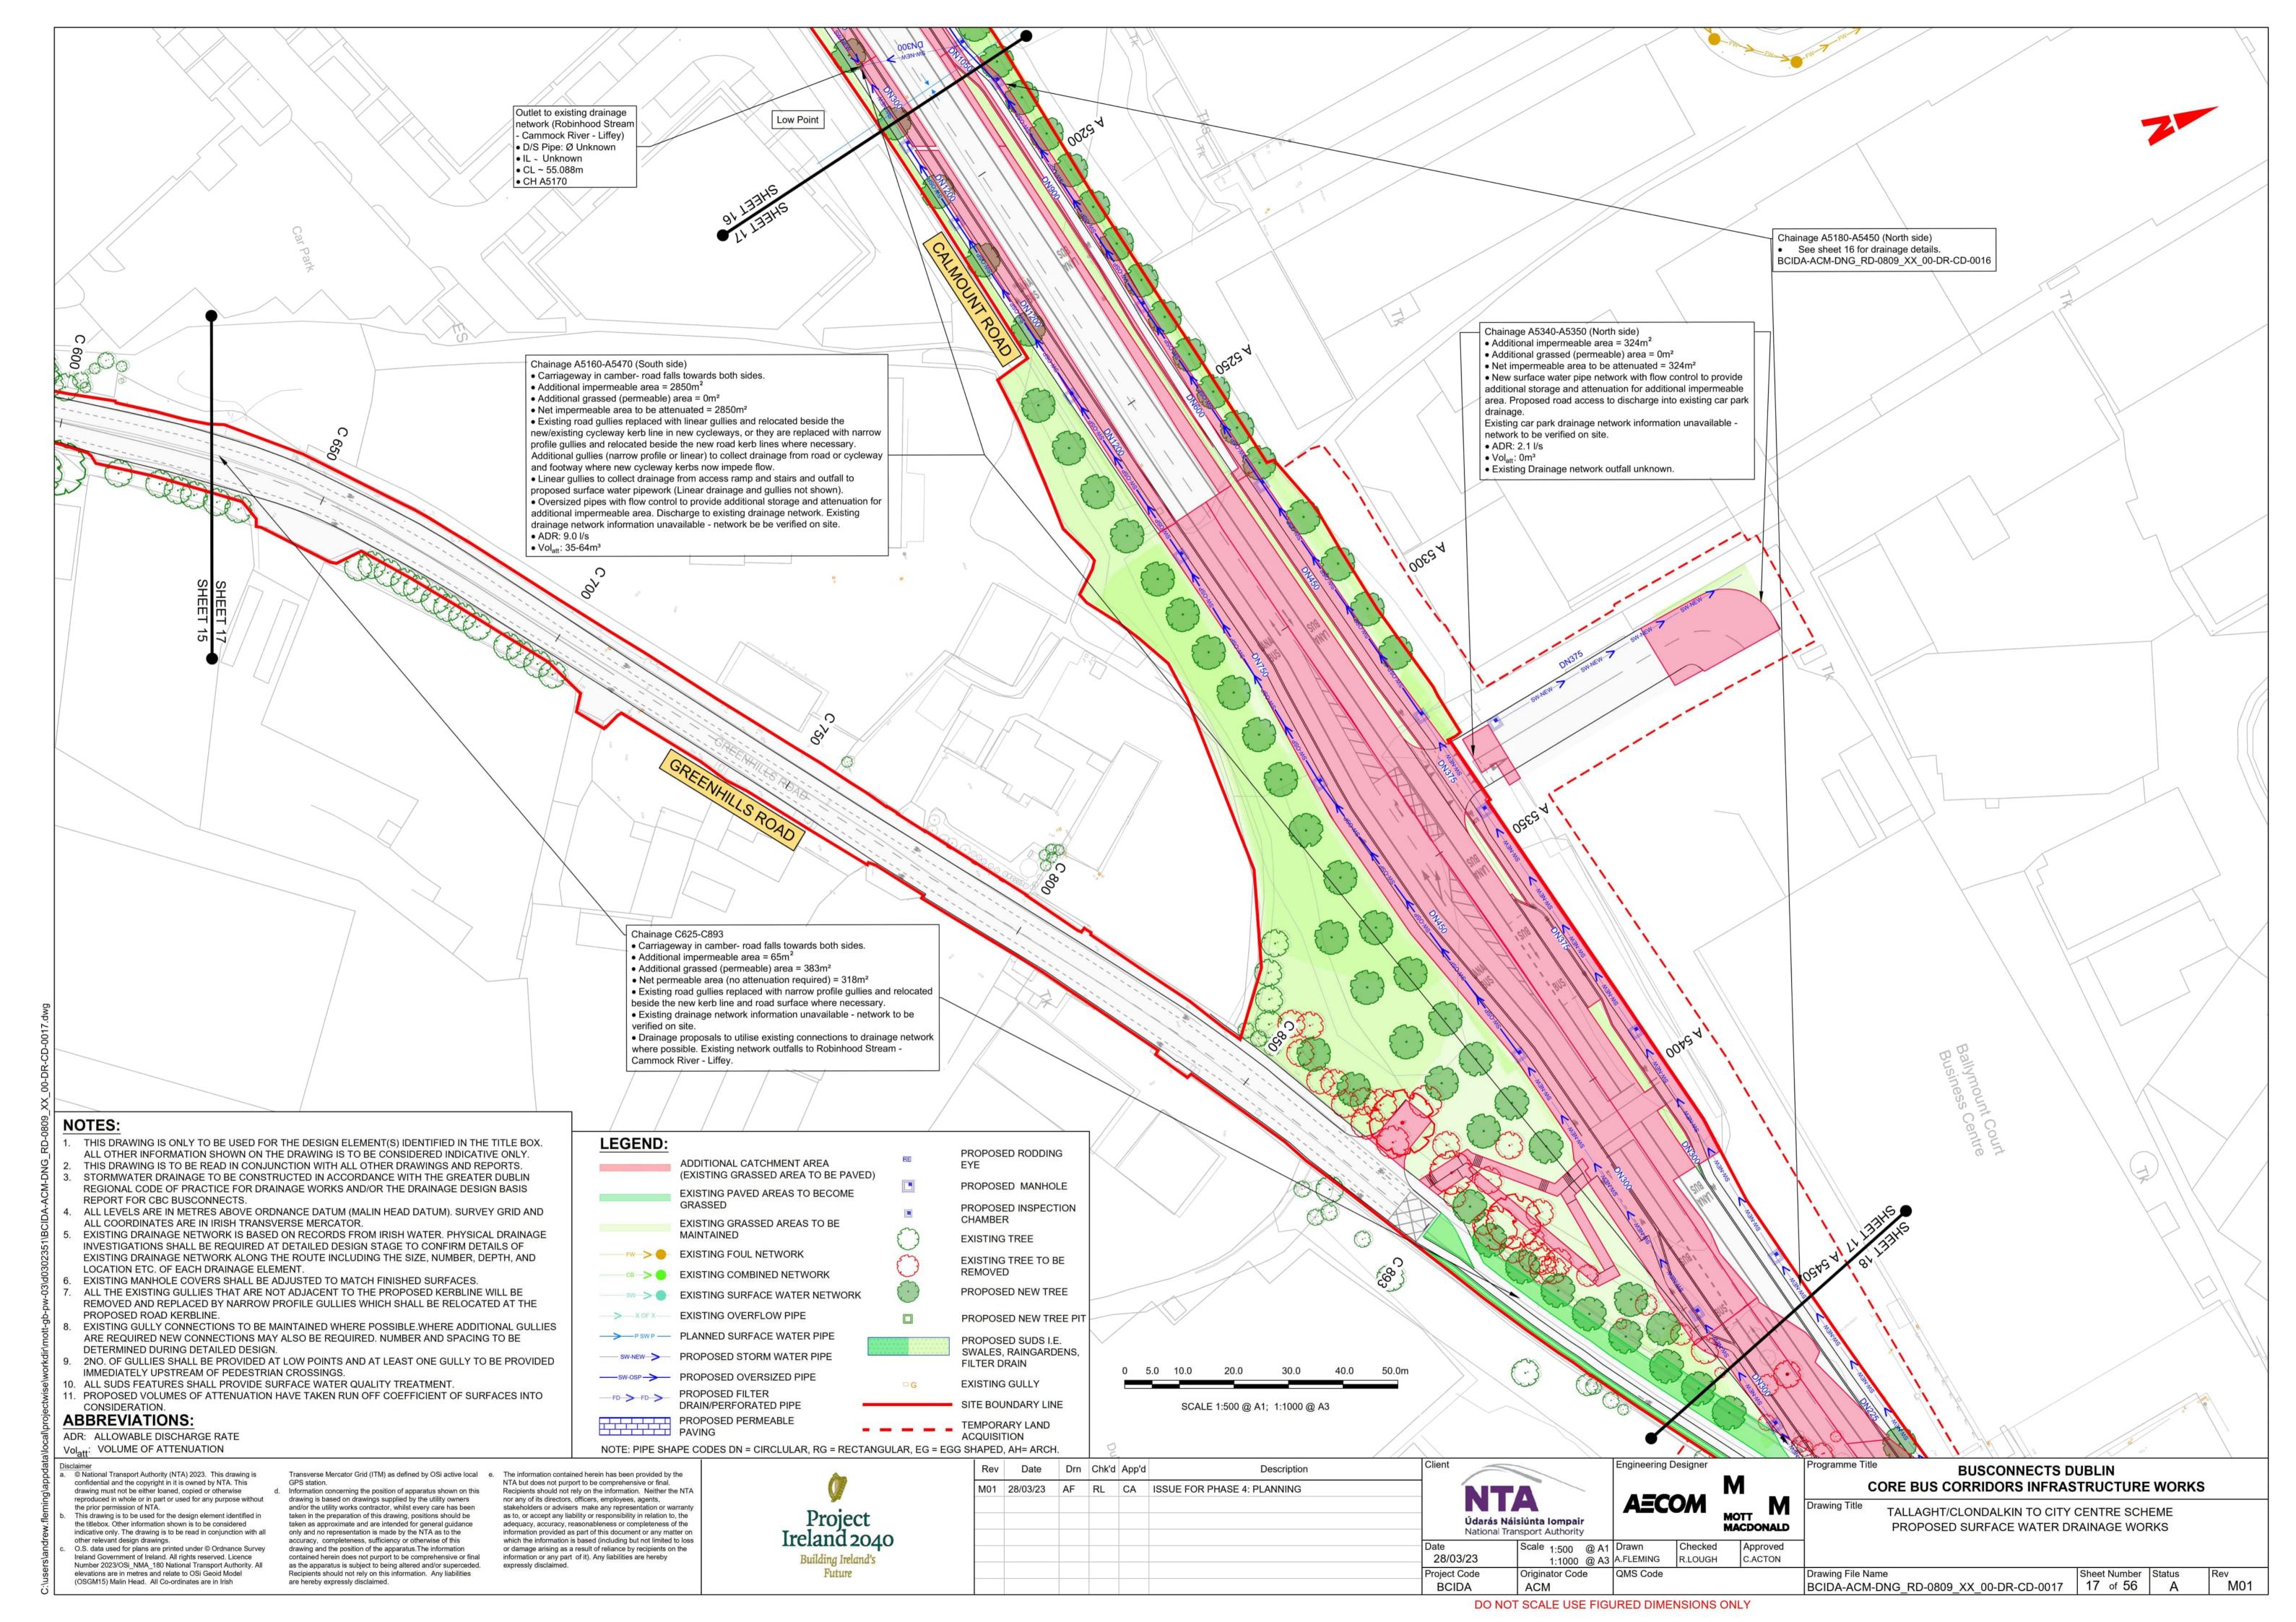

## PROPOSED SURFACE WATER DRAINAGE WORKS

TALLAGHT/CLONDALKIN TO CITY CENTRE. PROPOSED SURFACE WATER DRAINAGE WORKS

TALLAGHT/CLONDALKIN TO CITY CENTRE. OVERALL CATCHMENT AREAS

© National Transport Authority (NTA) 2023. This drawing is confidential and the copyright in it is owned by NTA. This drawing must not be either loaned, copied or otherwise reproduced in whole or in part or used for any purpose without the prior permission of NTA. This drawing is to be used for the design element identified in the titlebox. Other information shown is to be considered indicative only. The drawing is to be read in conjunction with all