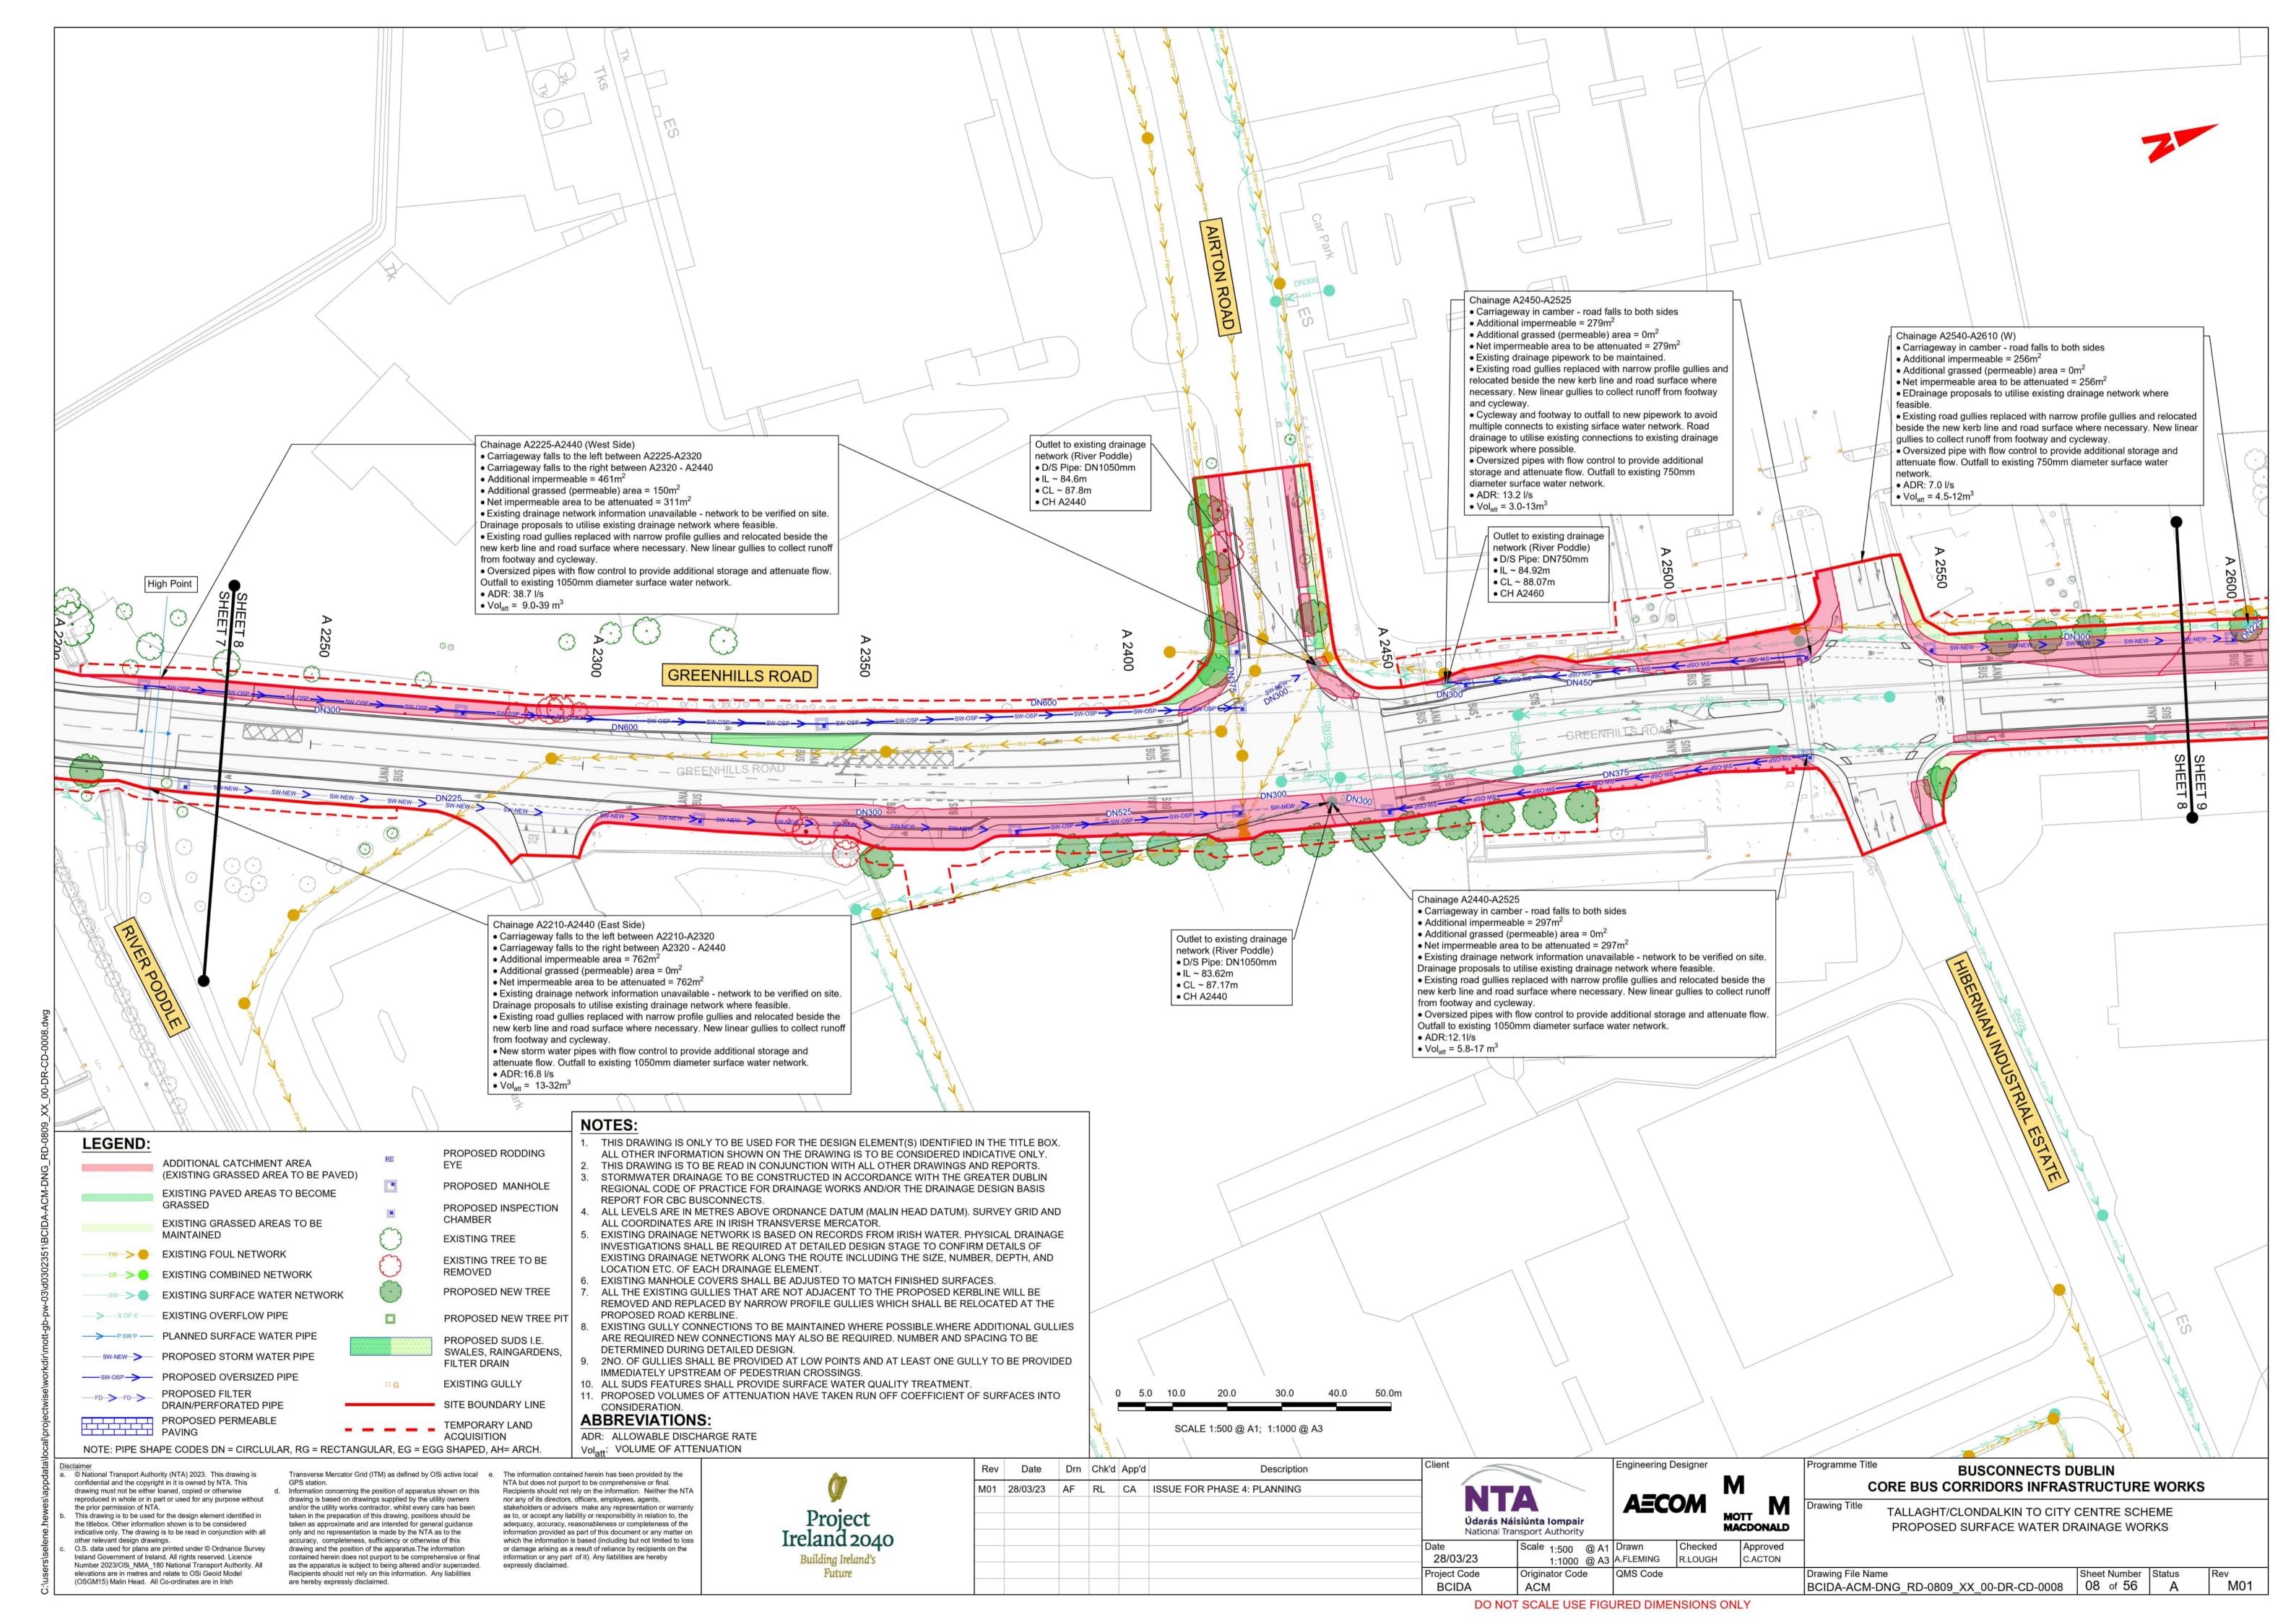

## PROPOSED SURFACE WATER DRAINAGE WORKS

TALLAGHT/CLONDALKIN TO CITY CENTRE. PROPOSED SURFACE WATER DRAINAGE WORKS

TALLAGHT/CLONDALKIN TO CITY CENTRE. OVERALL CATCHMENT AREAS

© National Transport Authority (NTA) 2023. This drawing is confidential and the copyright in it is owned by NTA. This drawing must not be either loaned, copied or otherwise reproduced in whole or in part or used for any purpose without the prior permission of NTA. This drawing is to be used for the design element identified in the titlebox. Other information shown is to be considered indicative only. The drawing is to be read in conjunction with all