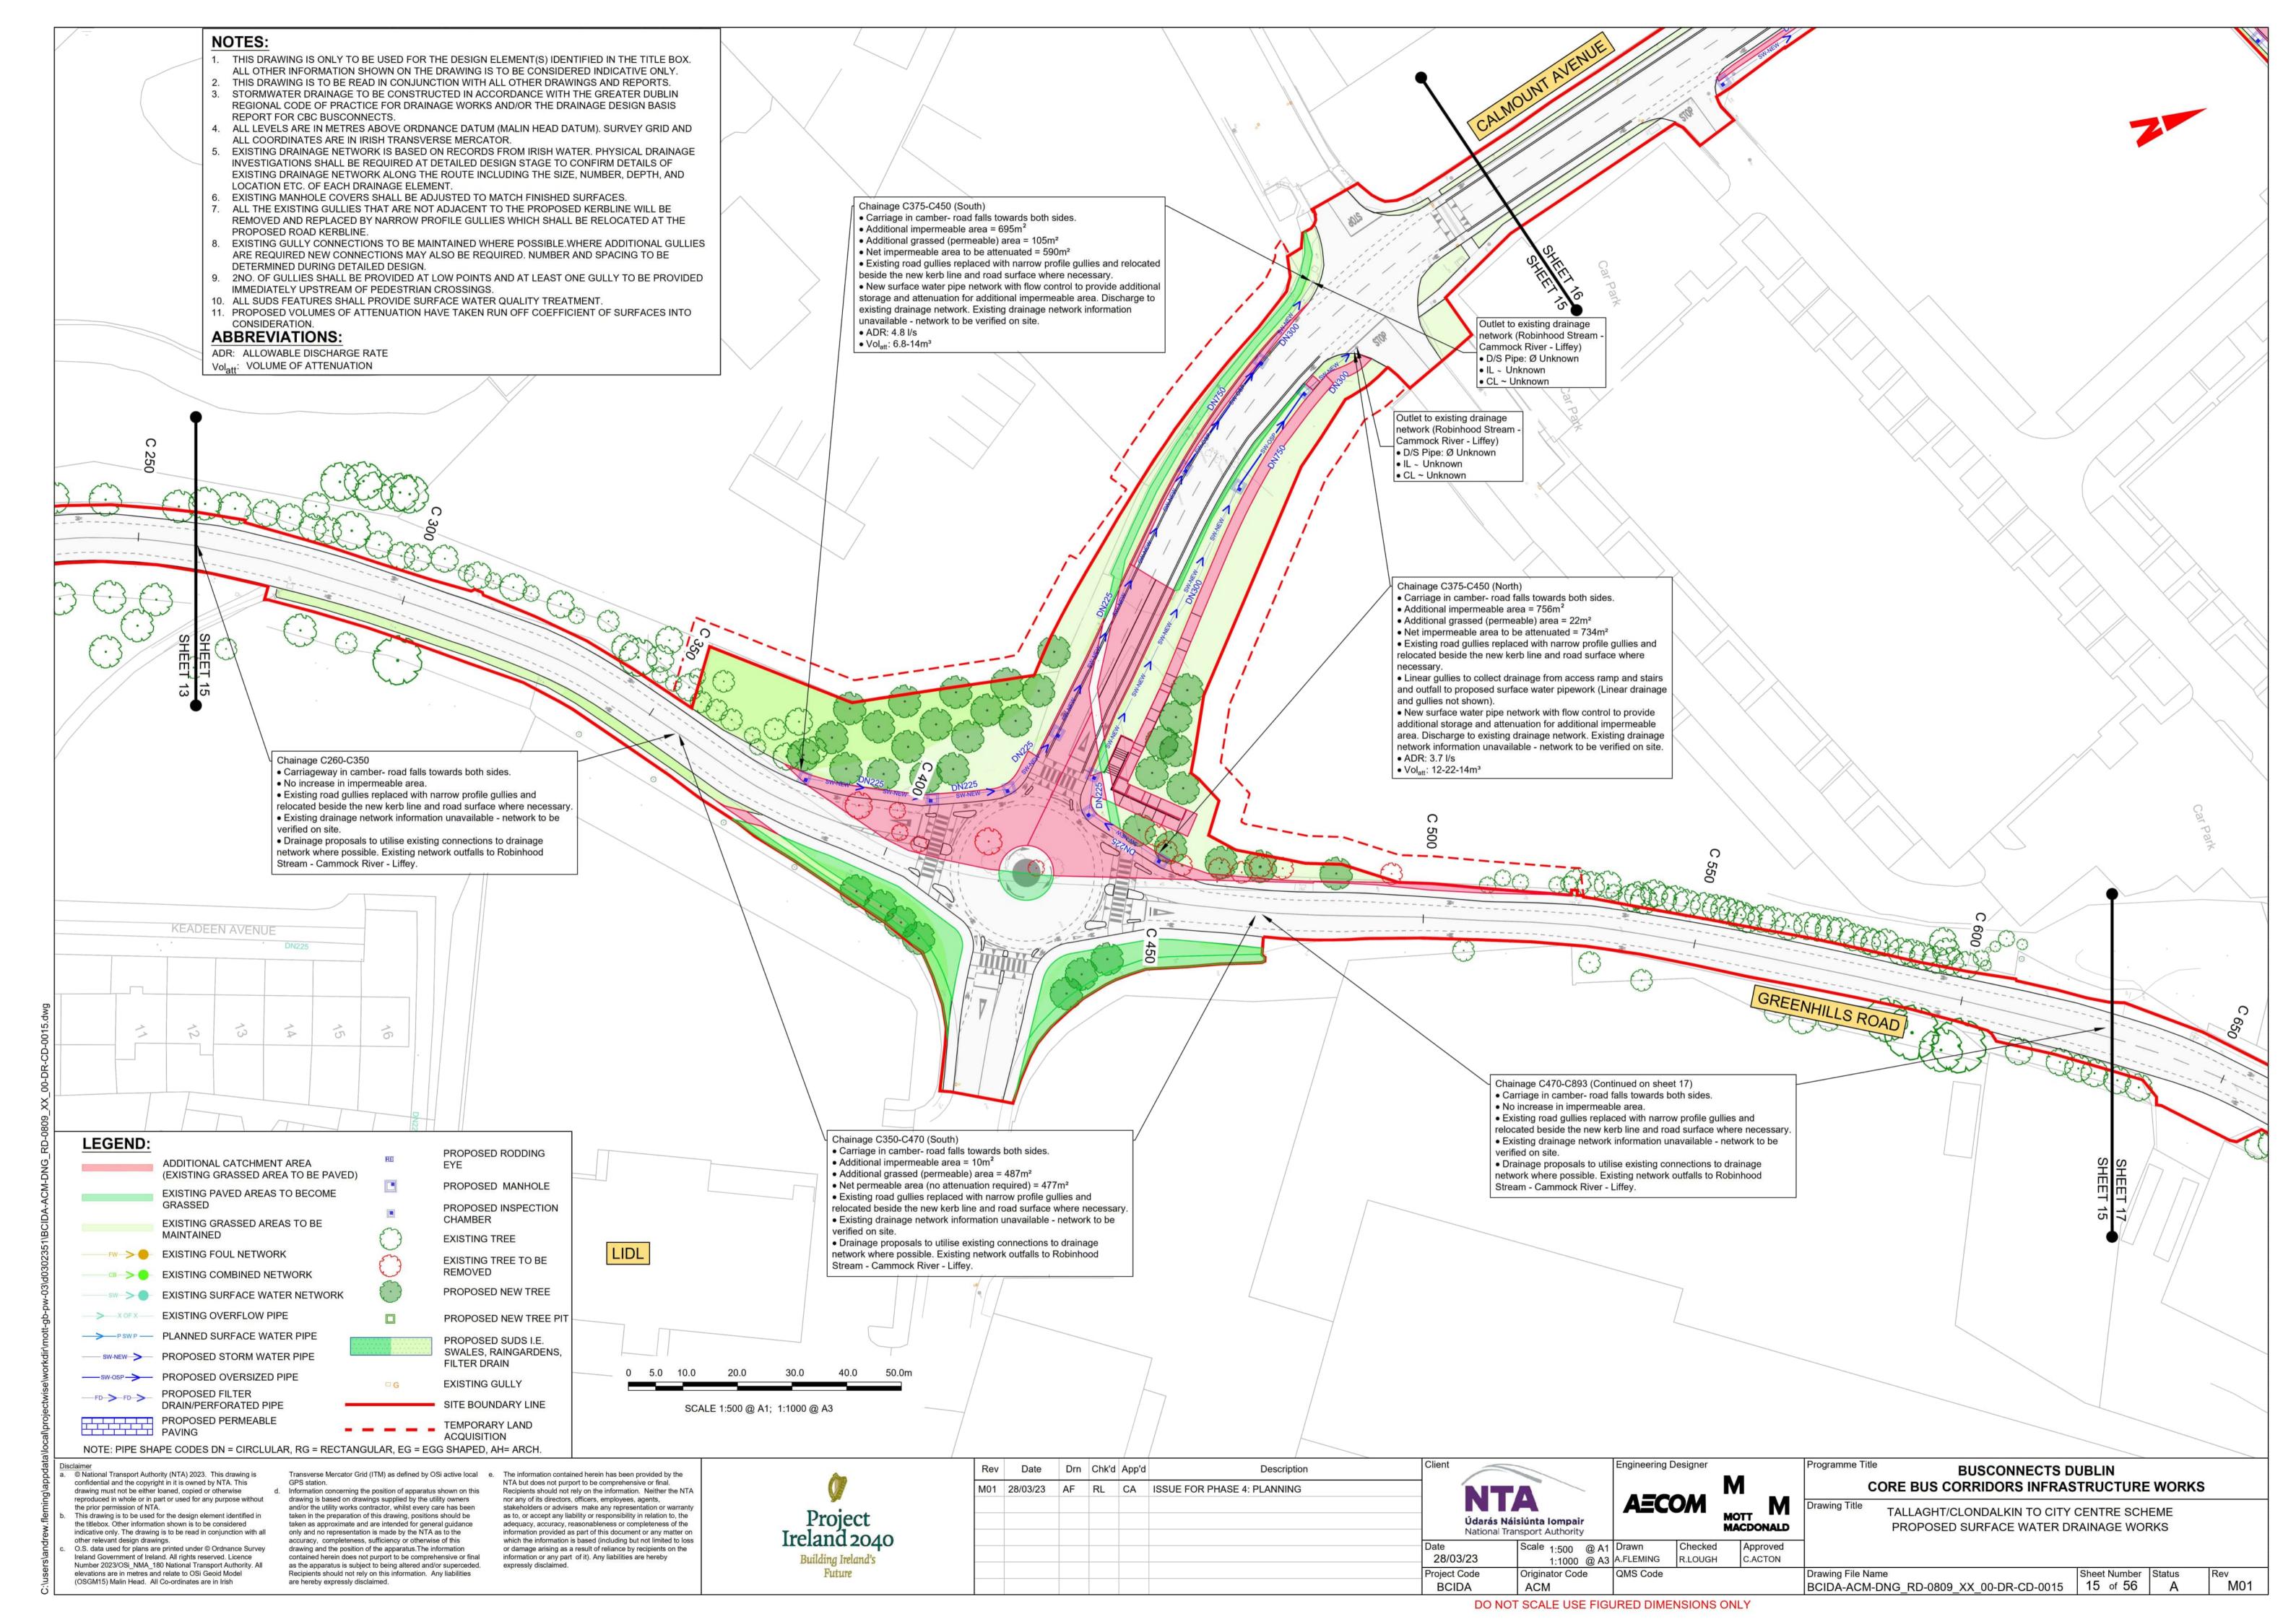

## PROPOSED SURFACE WATER DRAINAGE WORKS

TALLAGHT/CLONDALKIN TO CITY CENTRE. PROPOSED SURFACE WATER DRAINAGE WORKS

TALLAGHT/CLONDALKIN TO CITY CENTRE. OVERALL CATCHMENT AREAS

© National Transport Authority (NTA) 2023. This drawing is confidential and the copyright in it is owned by NTA. This drawing must not be either loaned, copied or otherwise reproduced in whole or in part or used for any purpose without the prior permission of NTA. This drawing is to be used for the design element identified in the titlebox. Other information shown is to be considered indicative only. The drawing is to be read in conjunction with all