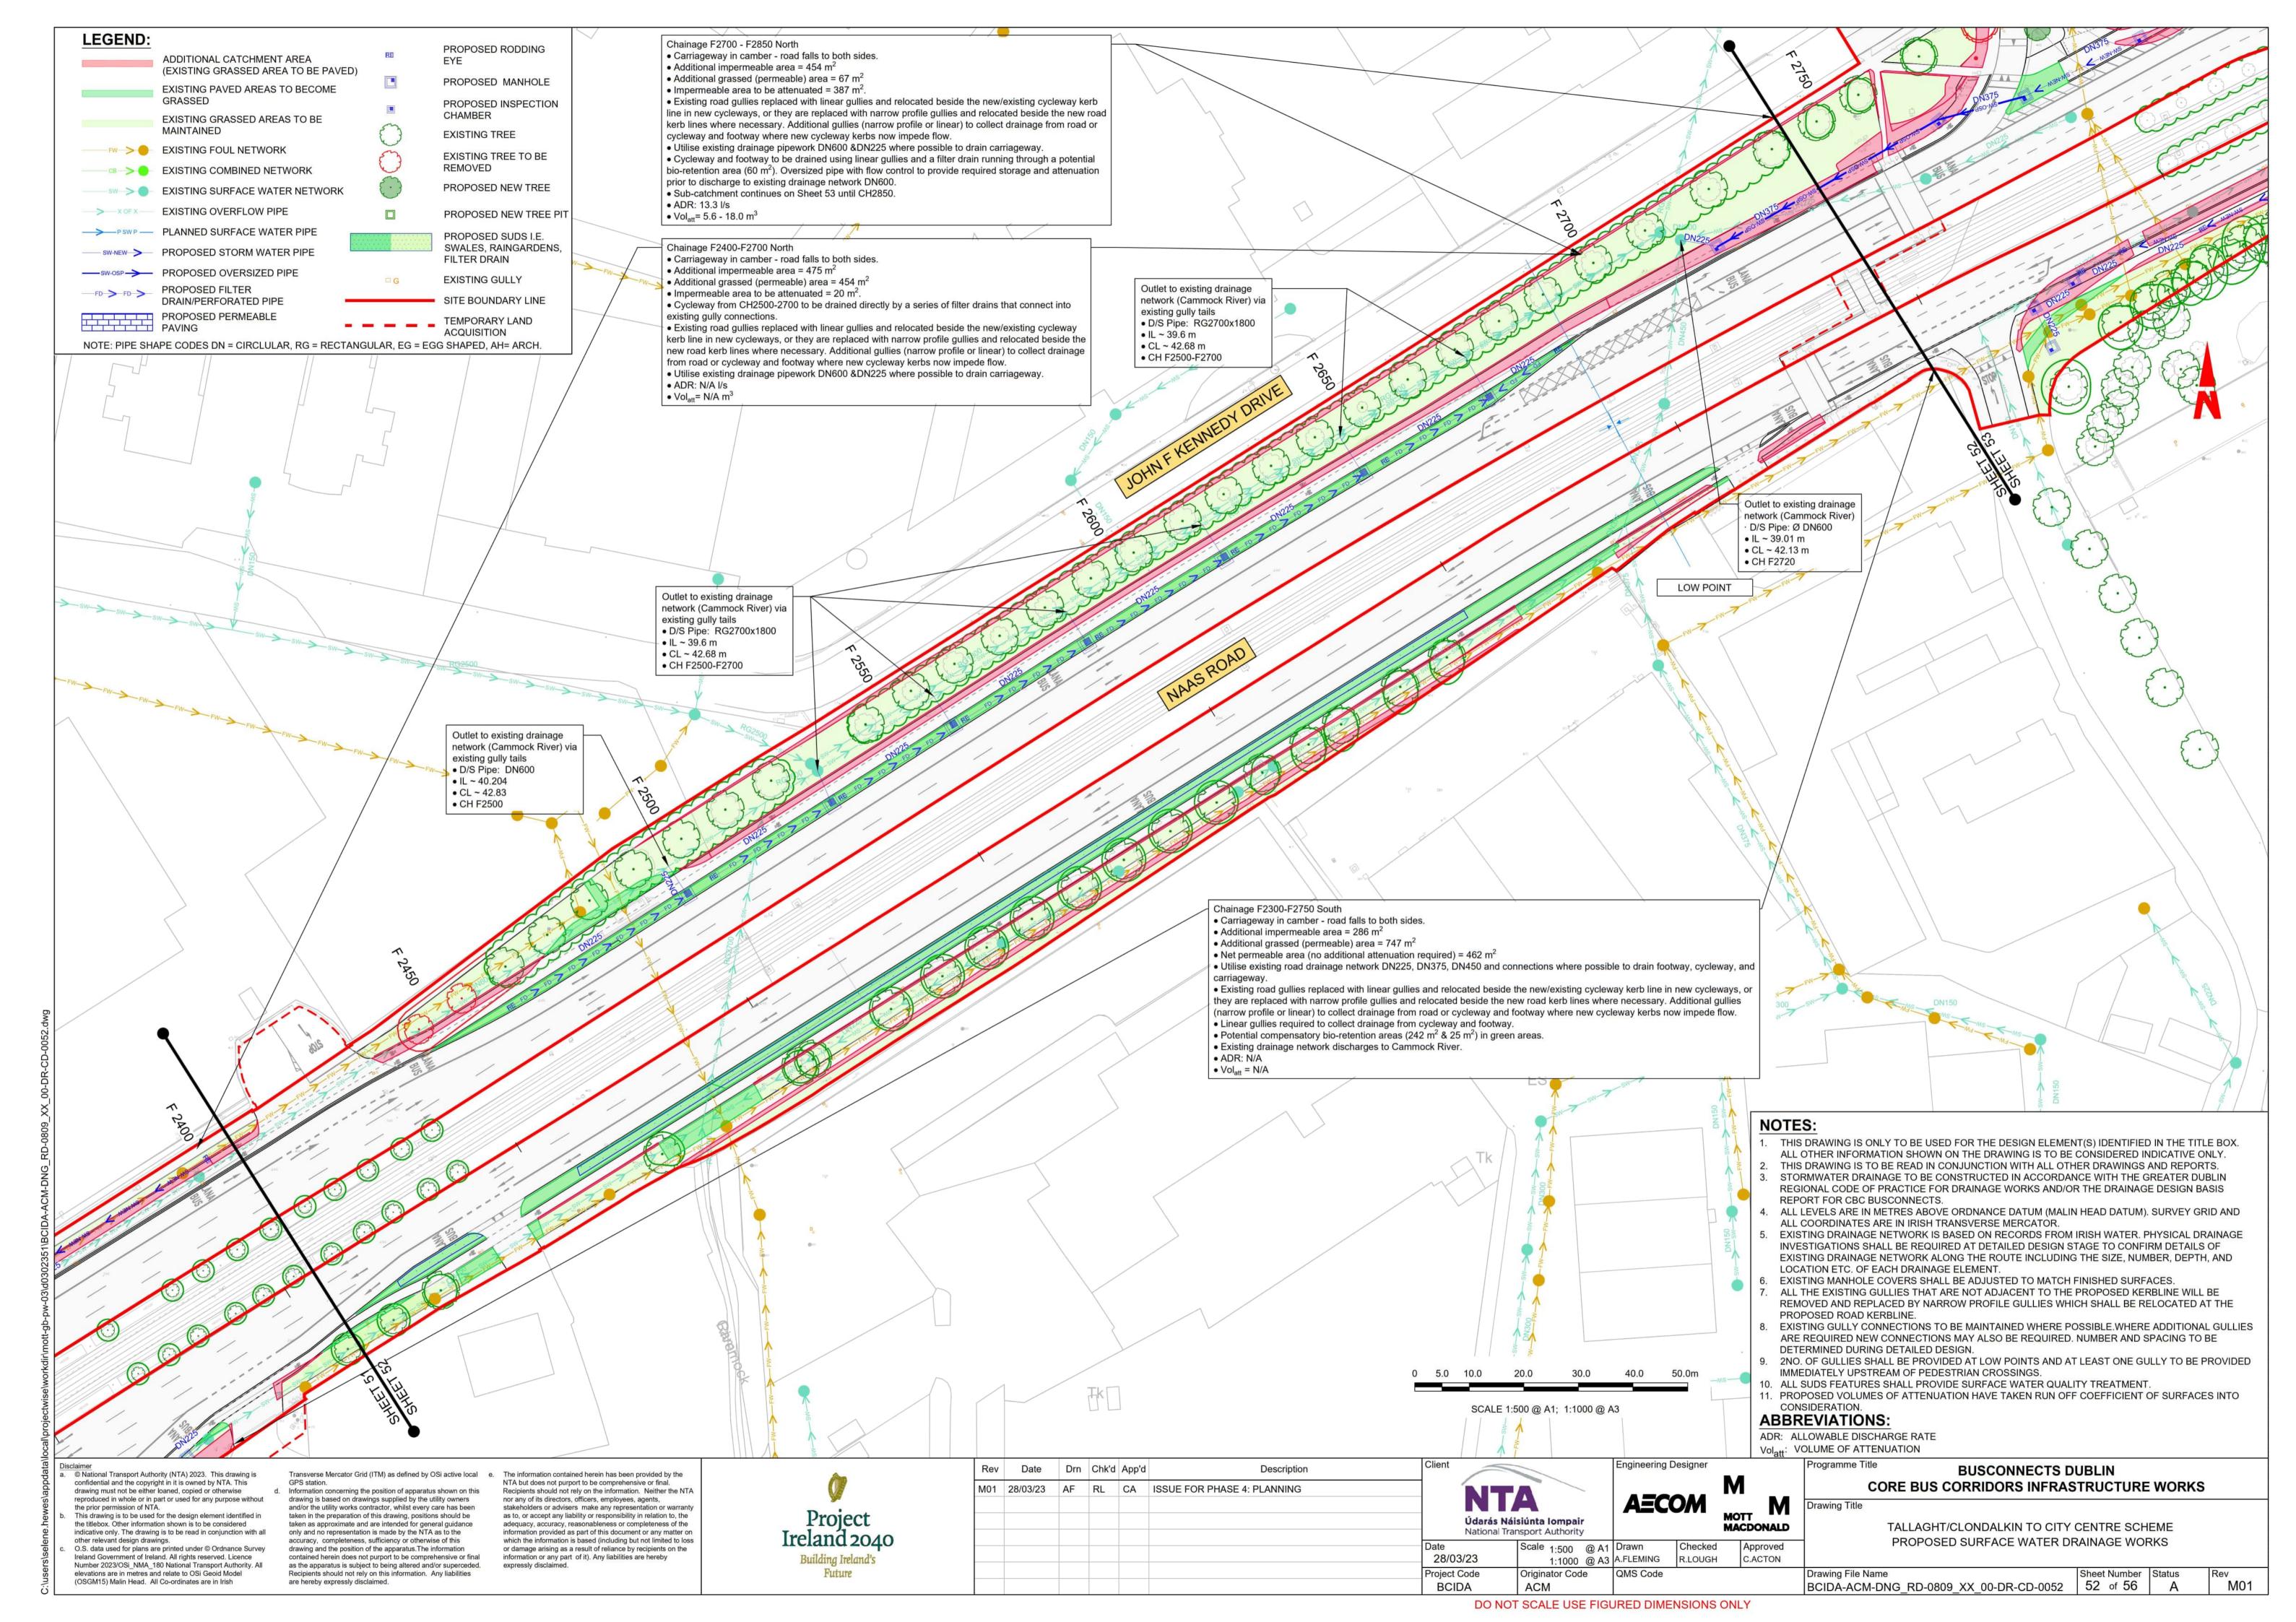

## **BUSCONNECTS DUBLIN** CORE BUS CORRIDORS INFRASTRUCTURE WORKS

## TALLAGHT/CLONDALKIN TO CITY CENTRE CORE BUS CORRIDOR SCHEME

## PROPOSED SURFACE WATER DRAINAGE WORKS