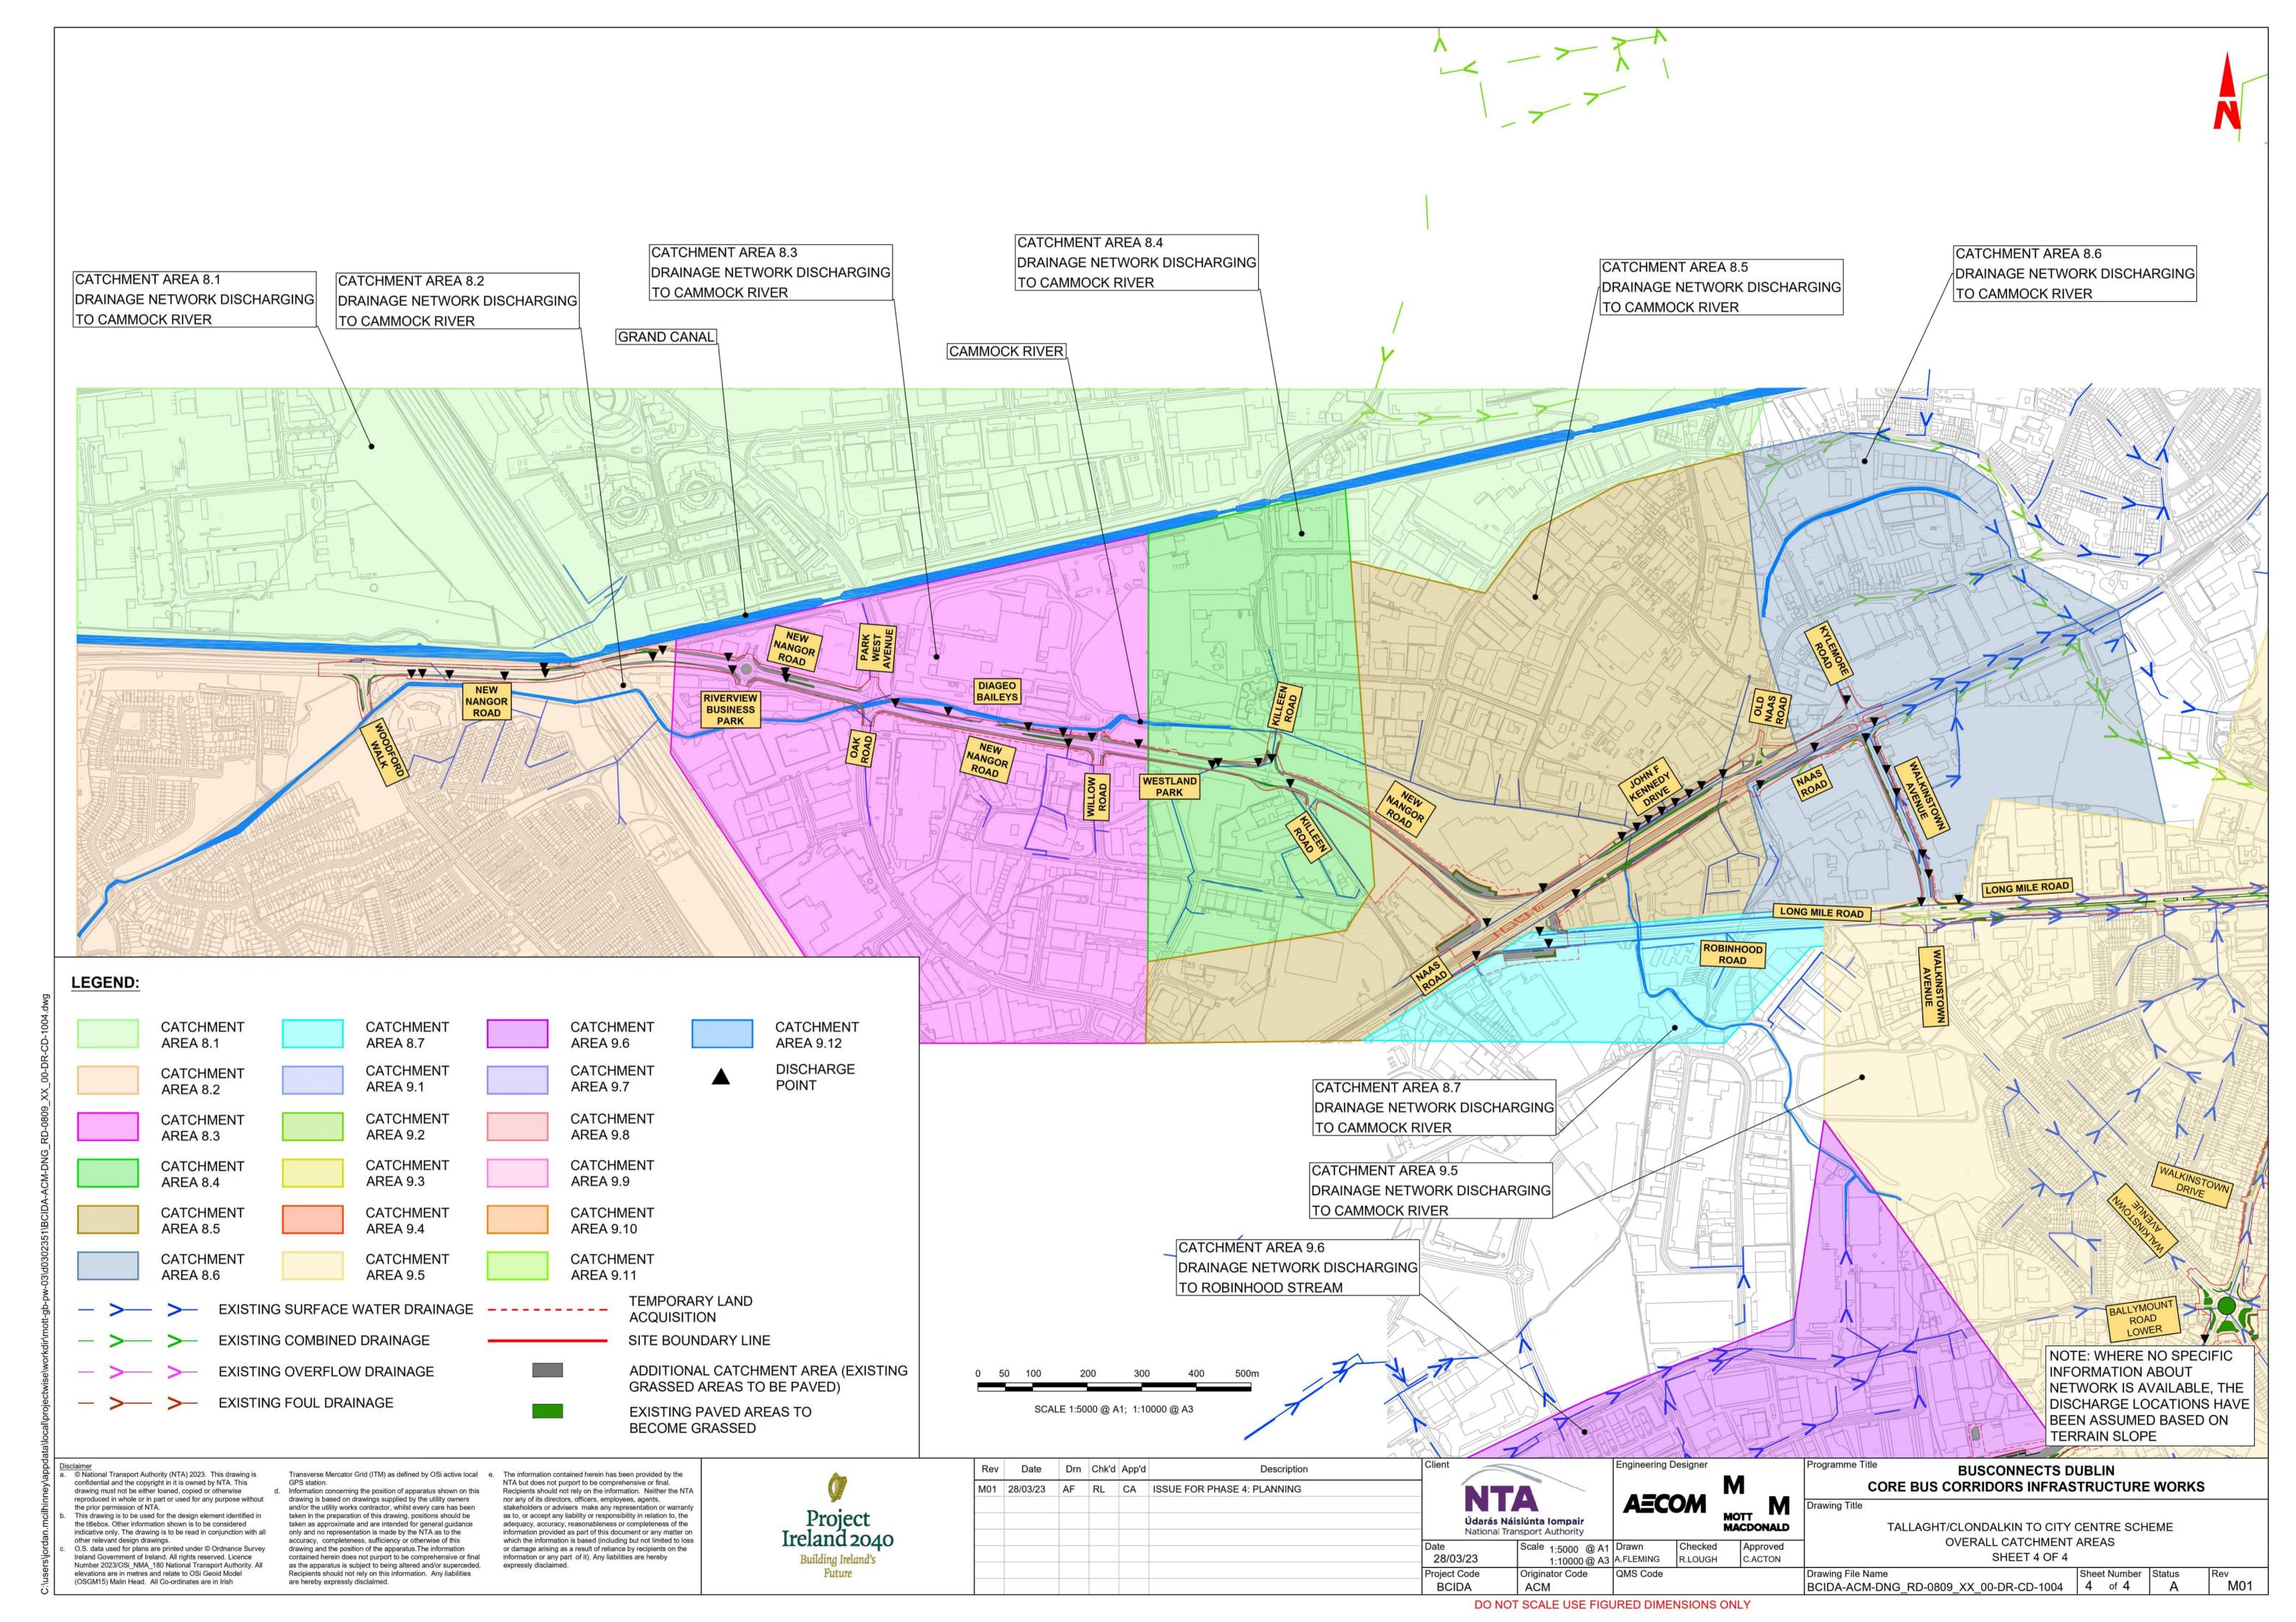

## PROPOSED SURFACE WATER DRAINAGE WORKS

**DRAWING SERIES DESCRIPTION** 

TALLAGHT/CLONDALKIN TO CITY CENTRE. PROPOSED SURFACE WATER DRAINAGE WORKS. COVER SHEET

TALLAGHT/CLONDALKIN TO CITY CENTRE. PROPOSED SURFACE WATER DRAINAGE WORKS. KEY PLAN

TALLAGHT/CLONDALKIN TO CITY CENTRE. PROPOSED SURFACE WATER DRAINAGE WORKS

TALLAGHT/CLONDALKIN TO CITY CENTRE. OVERALL CATCHMENT AREAS

© National Transport Authority (NTA) 2023. This drawing is confidential and the copyright in it is owned by NTA. This drawing must not be either loaned, copied or otherwise reproduced in whole or in part or used for any purpose without the prior permission of NTA. This drawing is to be used for the design element identified in the titlebox. Other information shown is to be considered indicative only. The drawing is to be read in conjunction with all