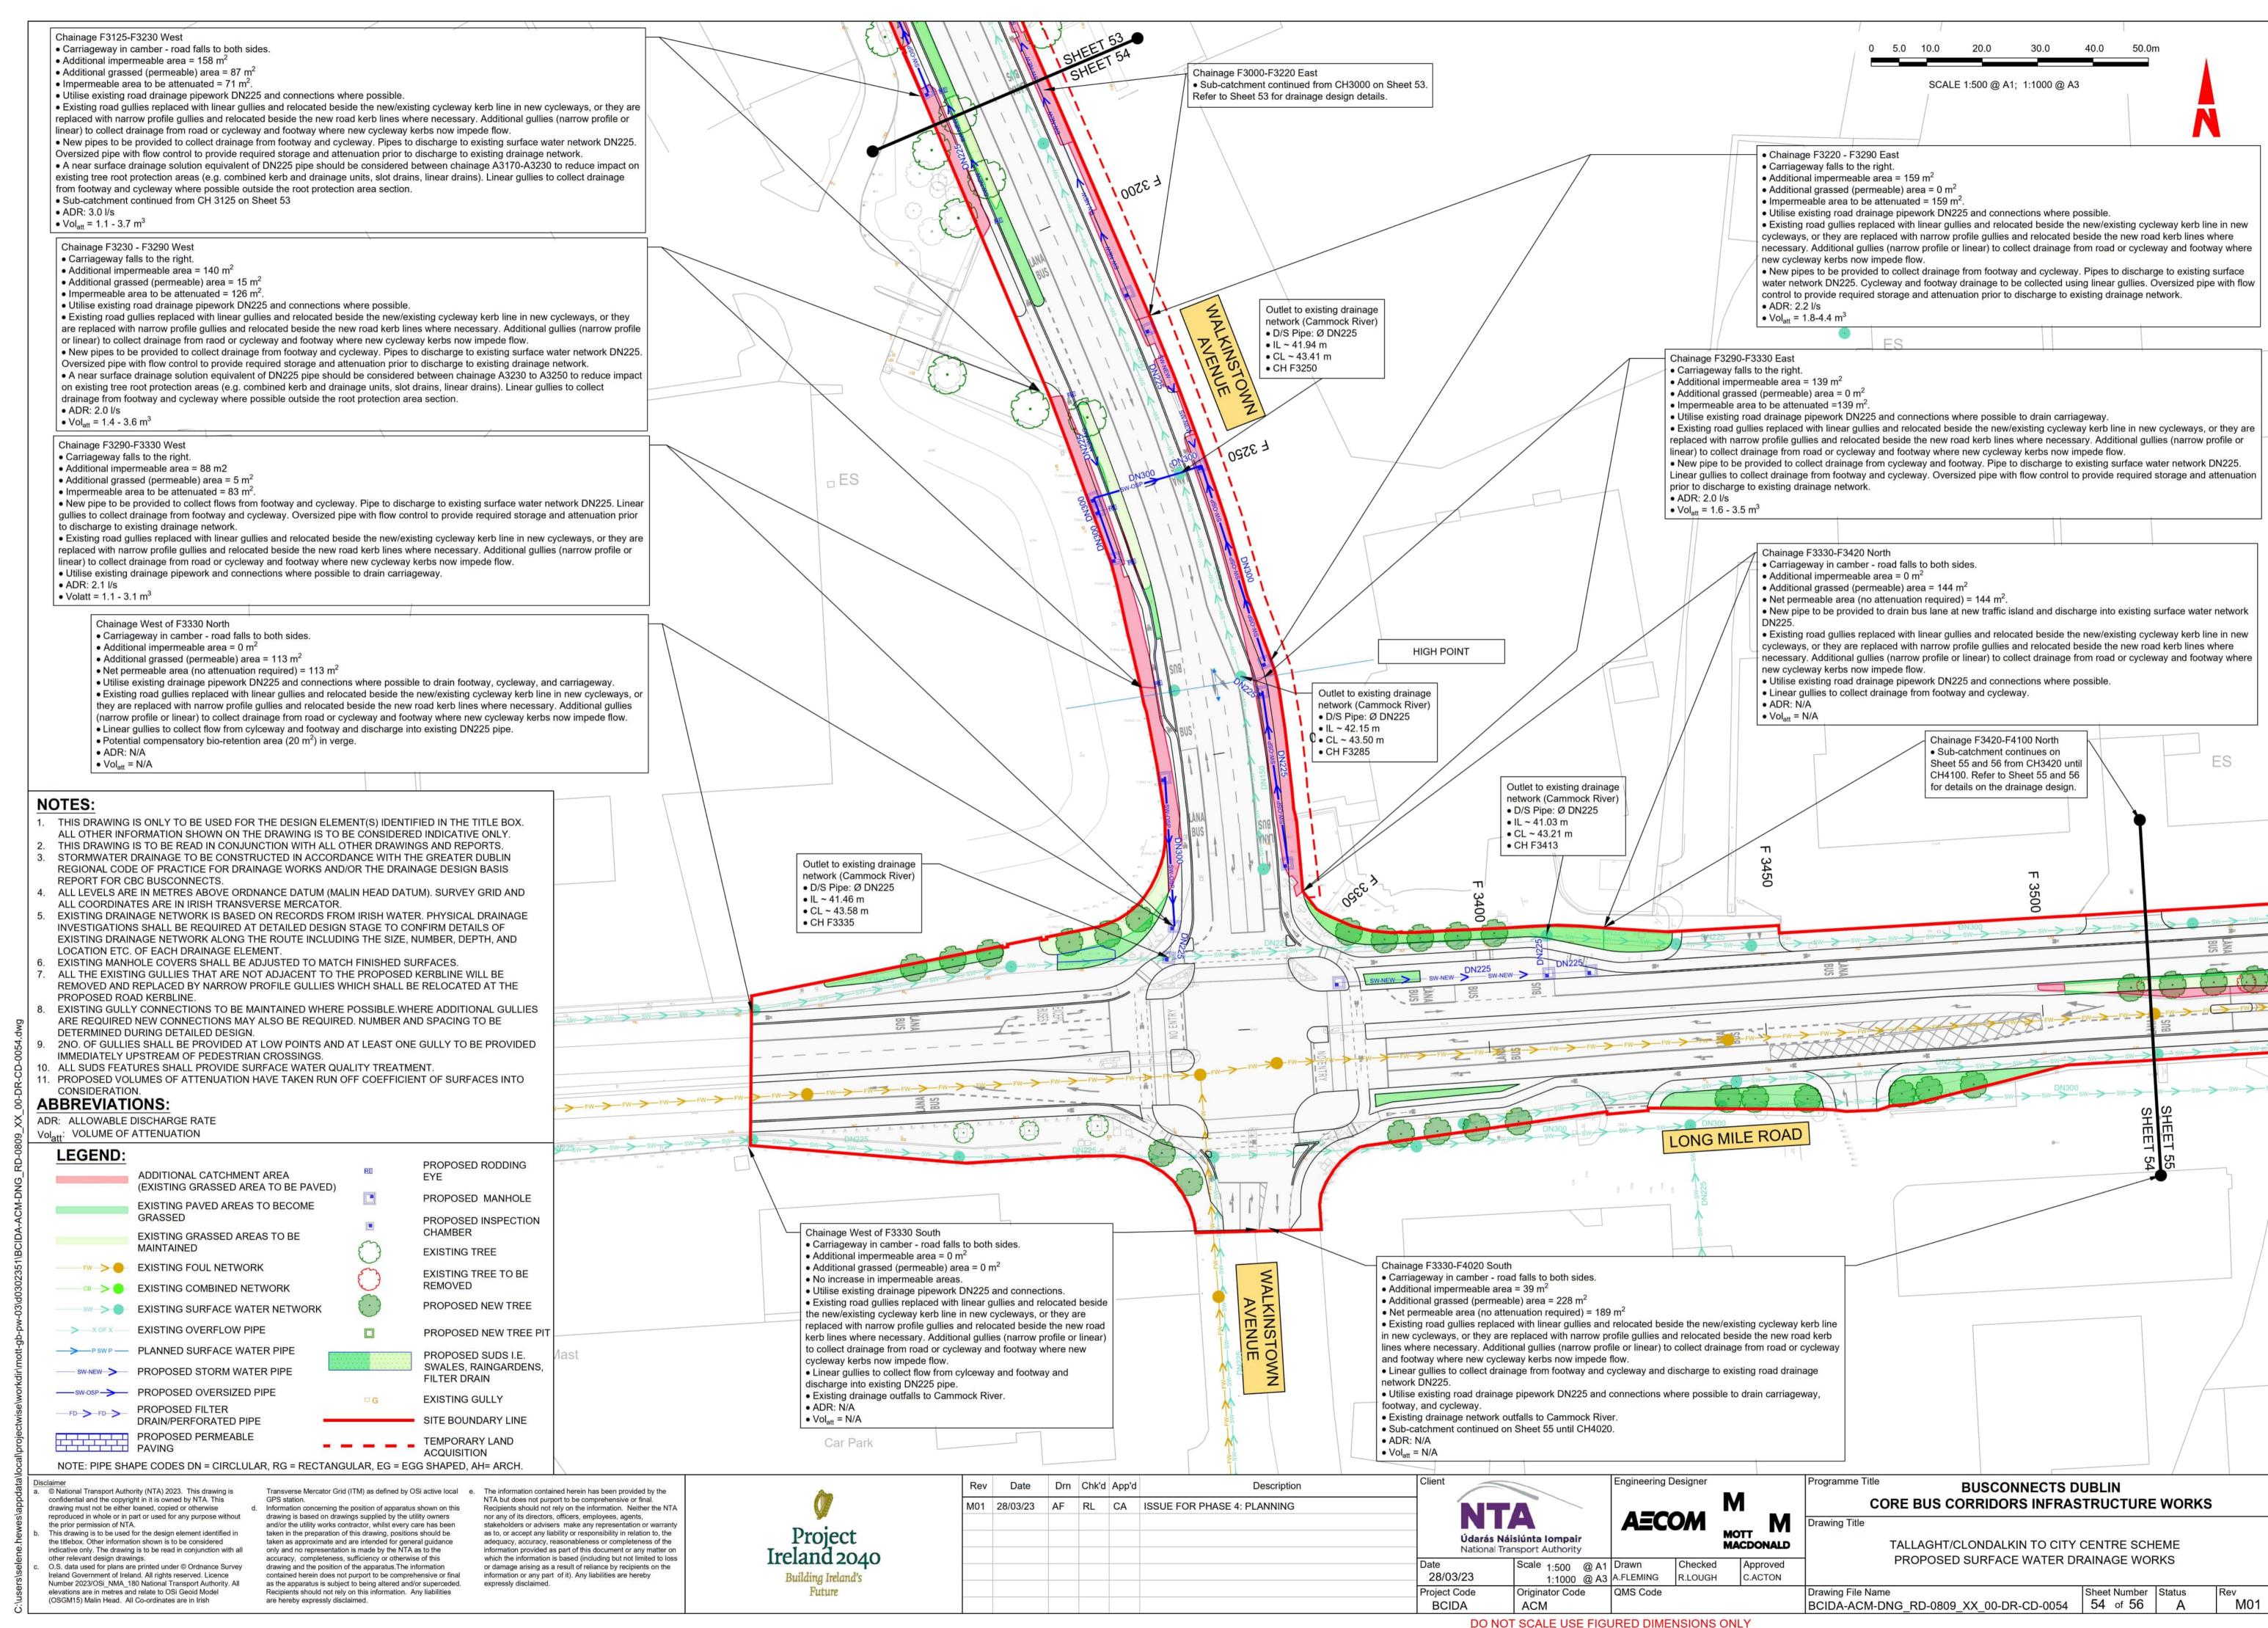

## PROPOSED SURFACE WATER DRAINAGE WORKS

**DRAWING SERIES DESCRIPTION** 

TALLAGHT/CLONDALKIN TO CITY CENTRE. PROPOSED SURFACE WATER DRAINAGE WORKS. COVER SHEET

TALLAGHT/CLONDALKIN TO CITY CENTRE. PROPOSED SURFACE WATER DRAINAGE WORKS. KEY PLAN