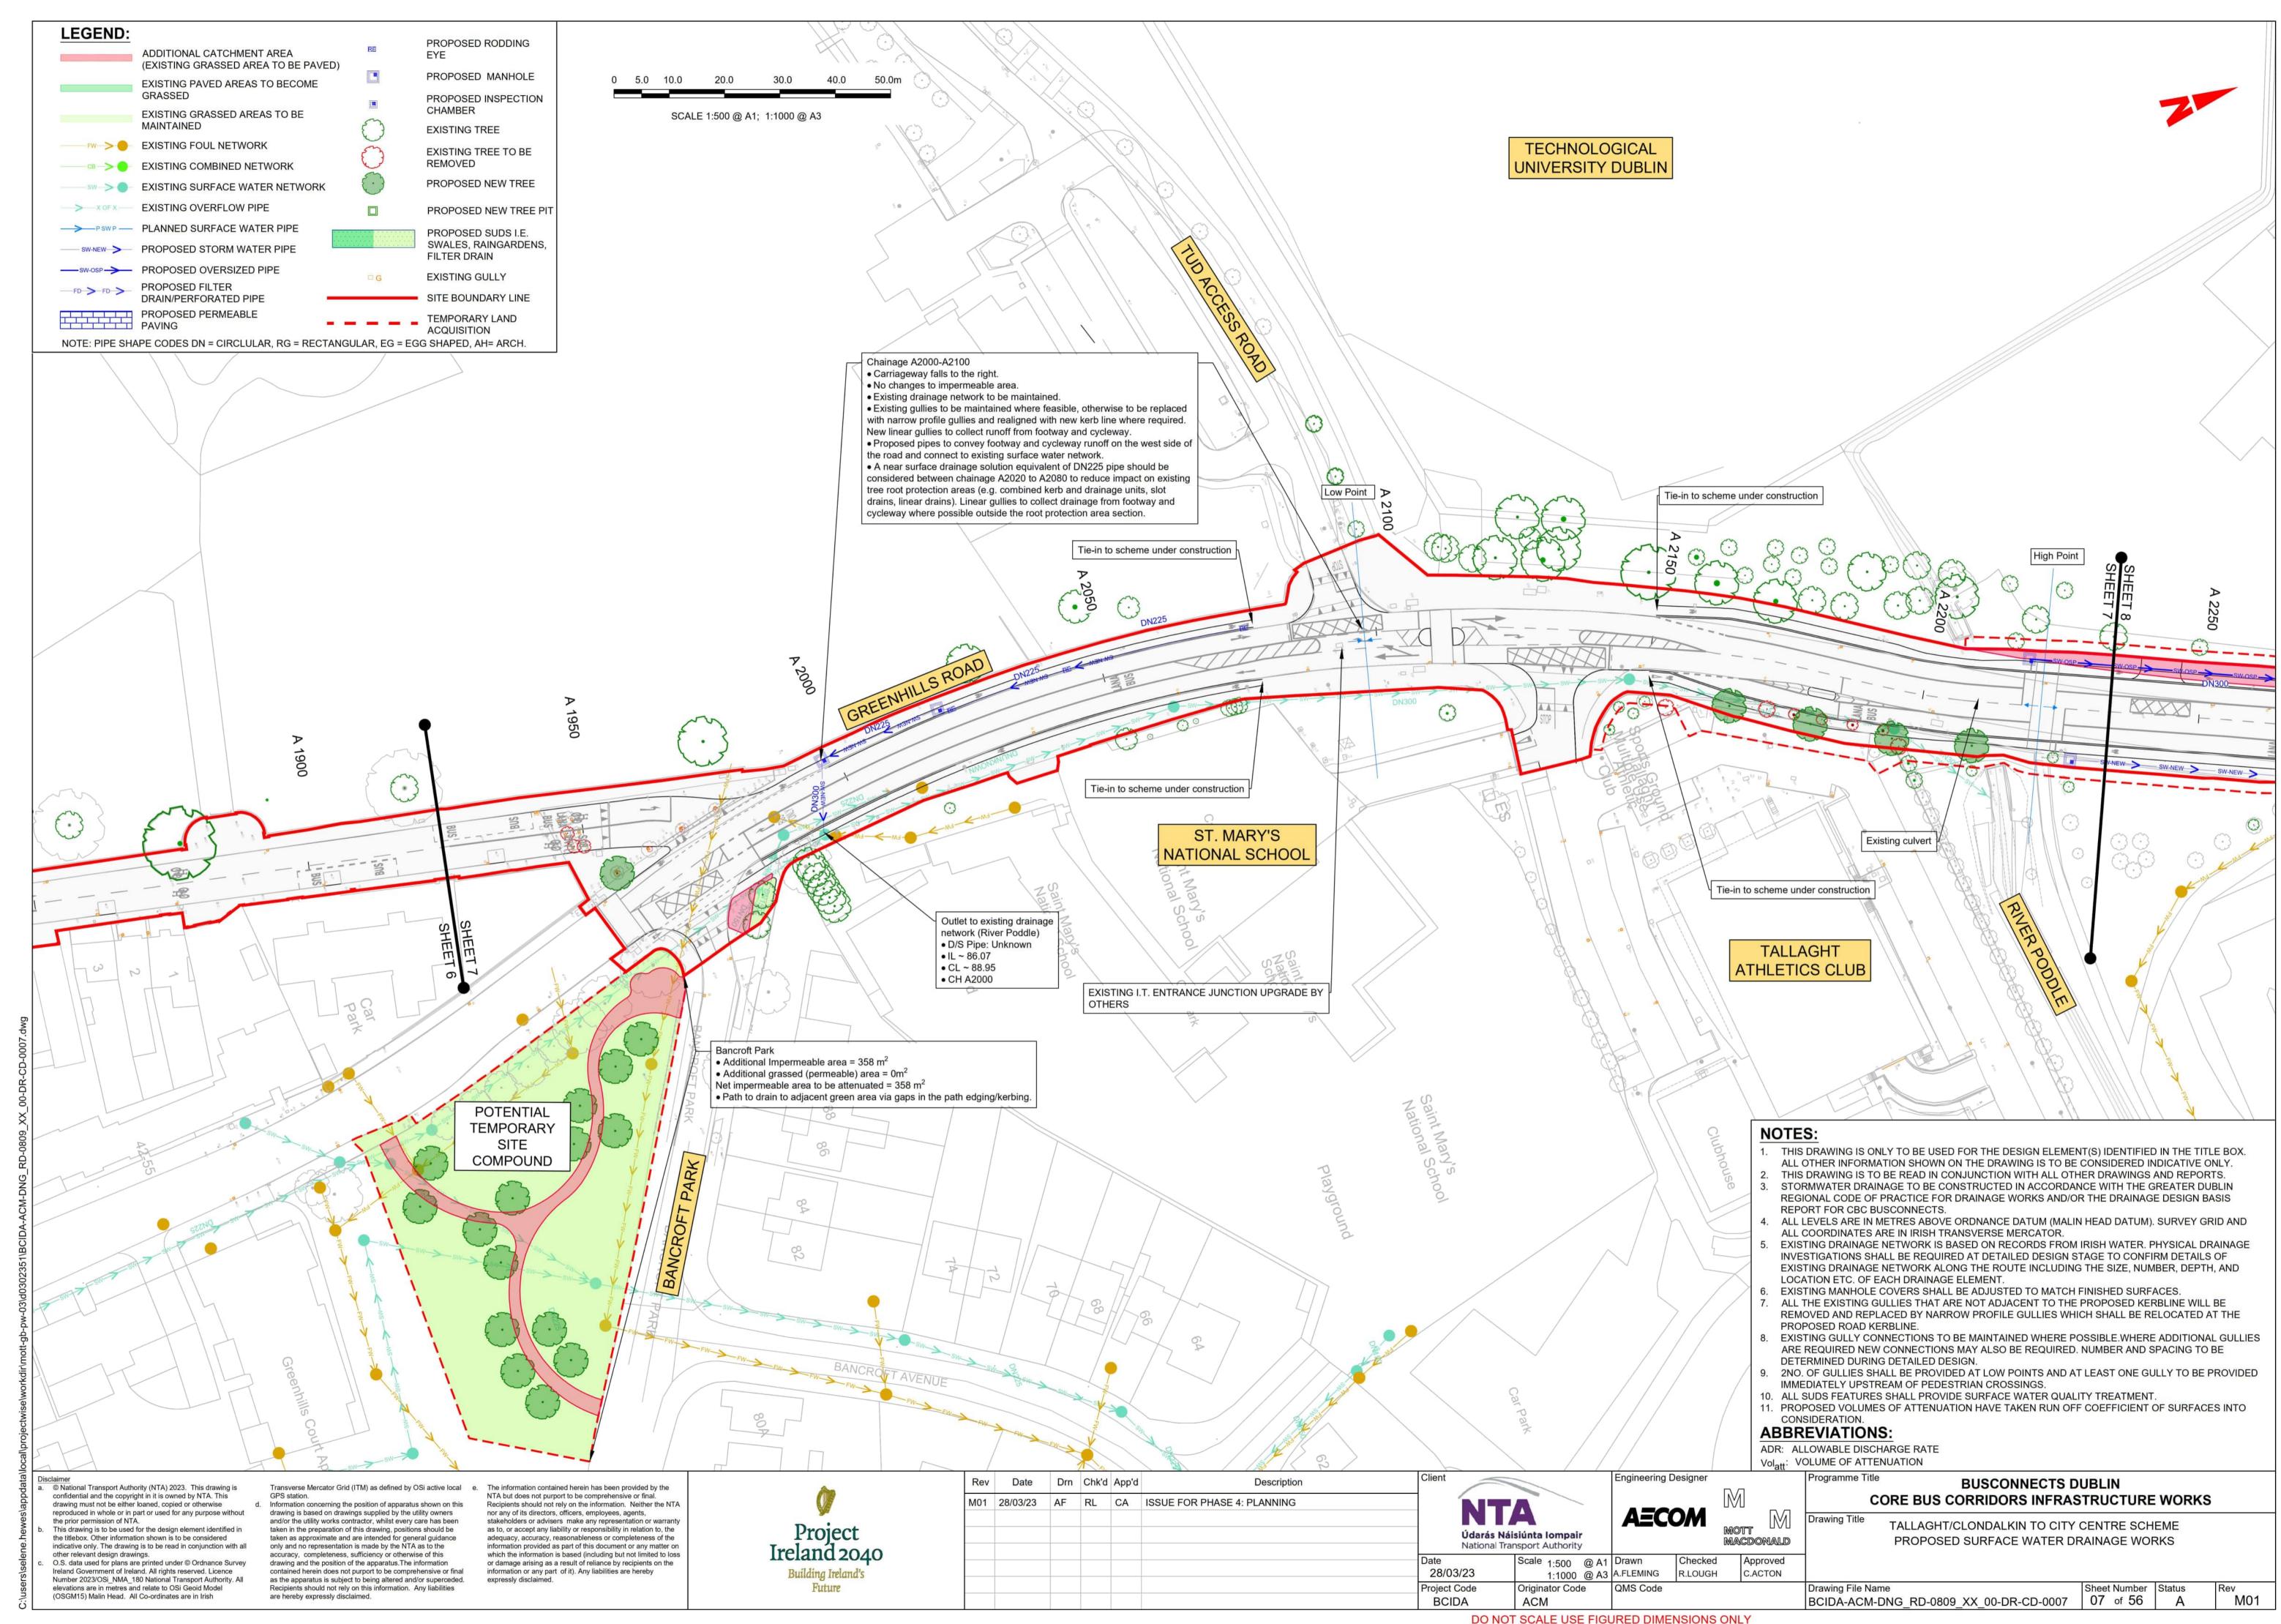

## PROPOSED SURFACE WATER DRAINAGE WORKS

TALLAGHT/CLONDALKIN TO CITY CENTRE. PROPOSED SURFACE WATER DRAINAGE WORKS

TALLAGHT/CLONDALKIN TO CITY CENTRE. OVERALL CATCHMENT AREAS

© National Transport Authority (NTA) 2023. This drawing is confidential and the copyright in it is owned by NTA. This drawing must not be either loaned, copied or otherwise reproduced in whole or in part or used for any purpose without the prior permission of NTA. This drawing is to be used for the design element identified in the titlebox. Other information shown is to be considered indicative only. The drawing is to be read in conjunction with all