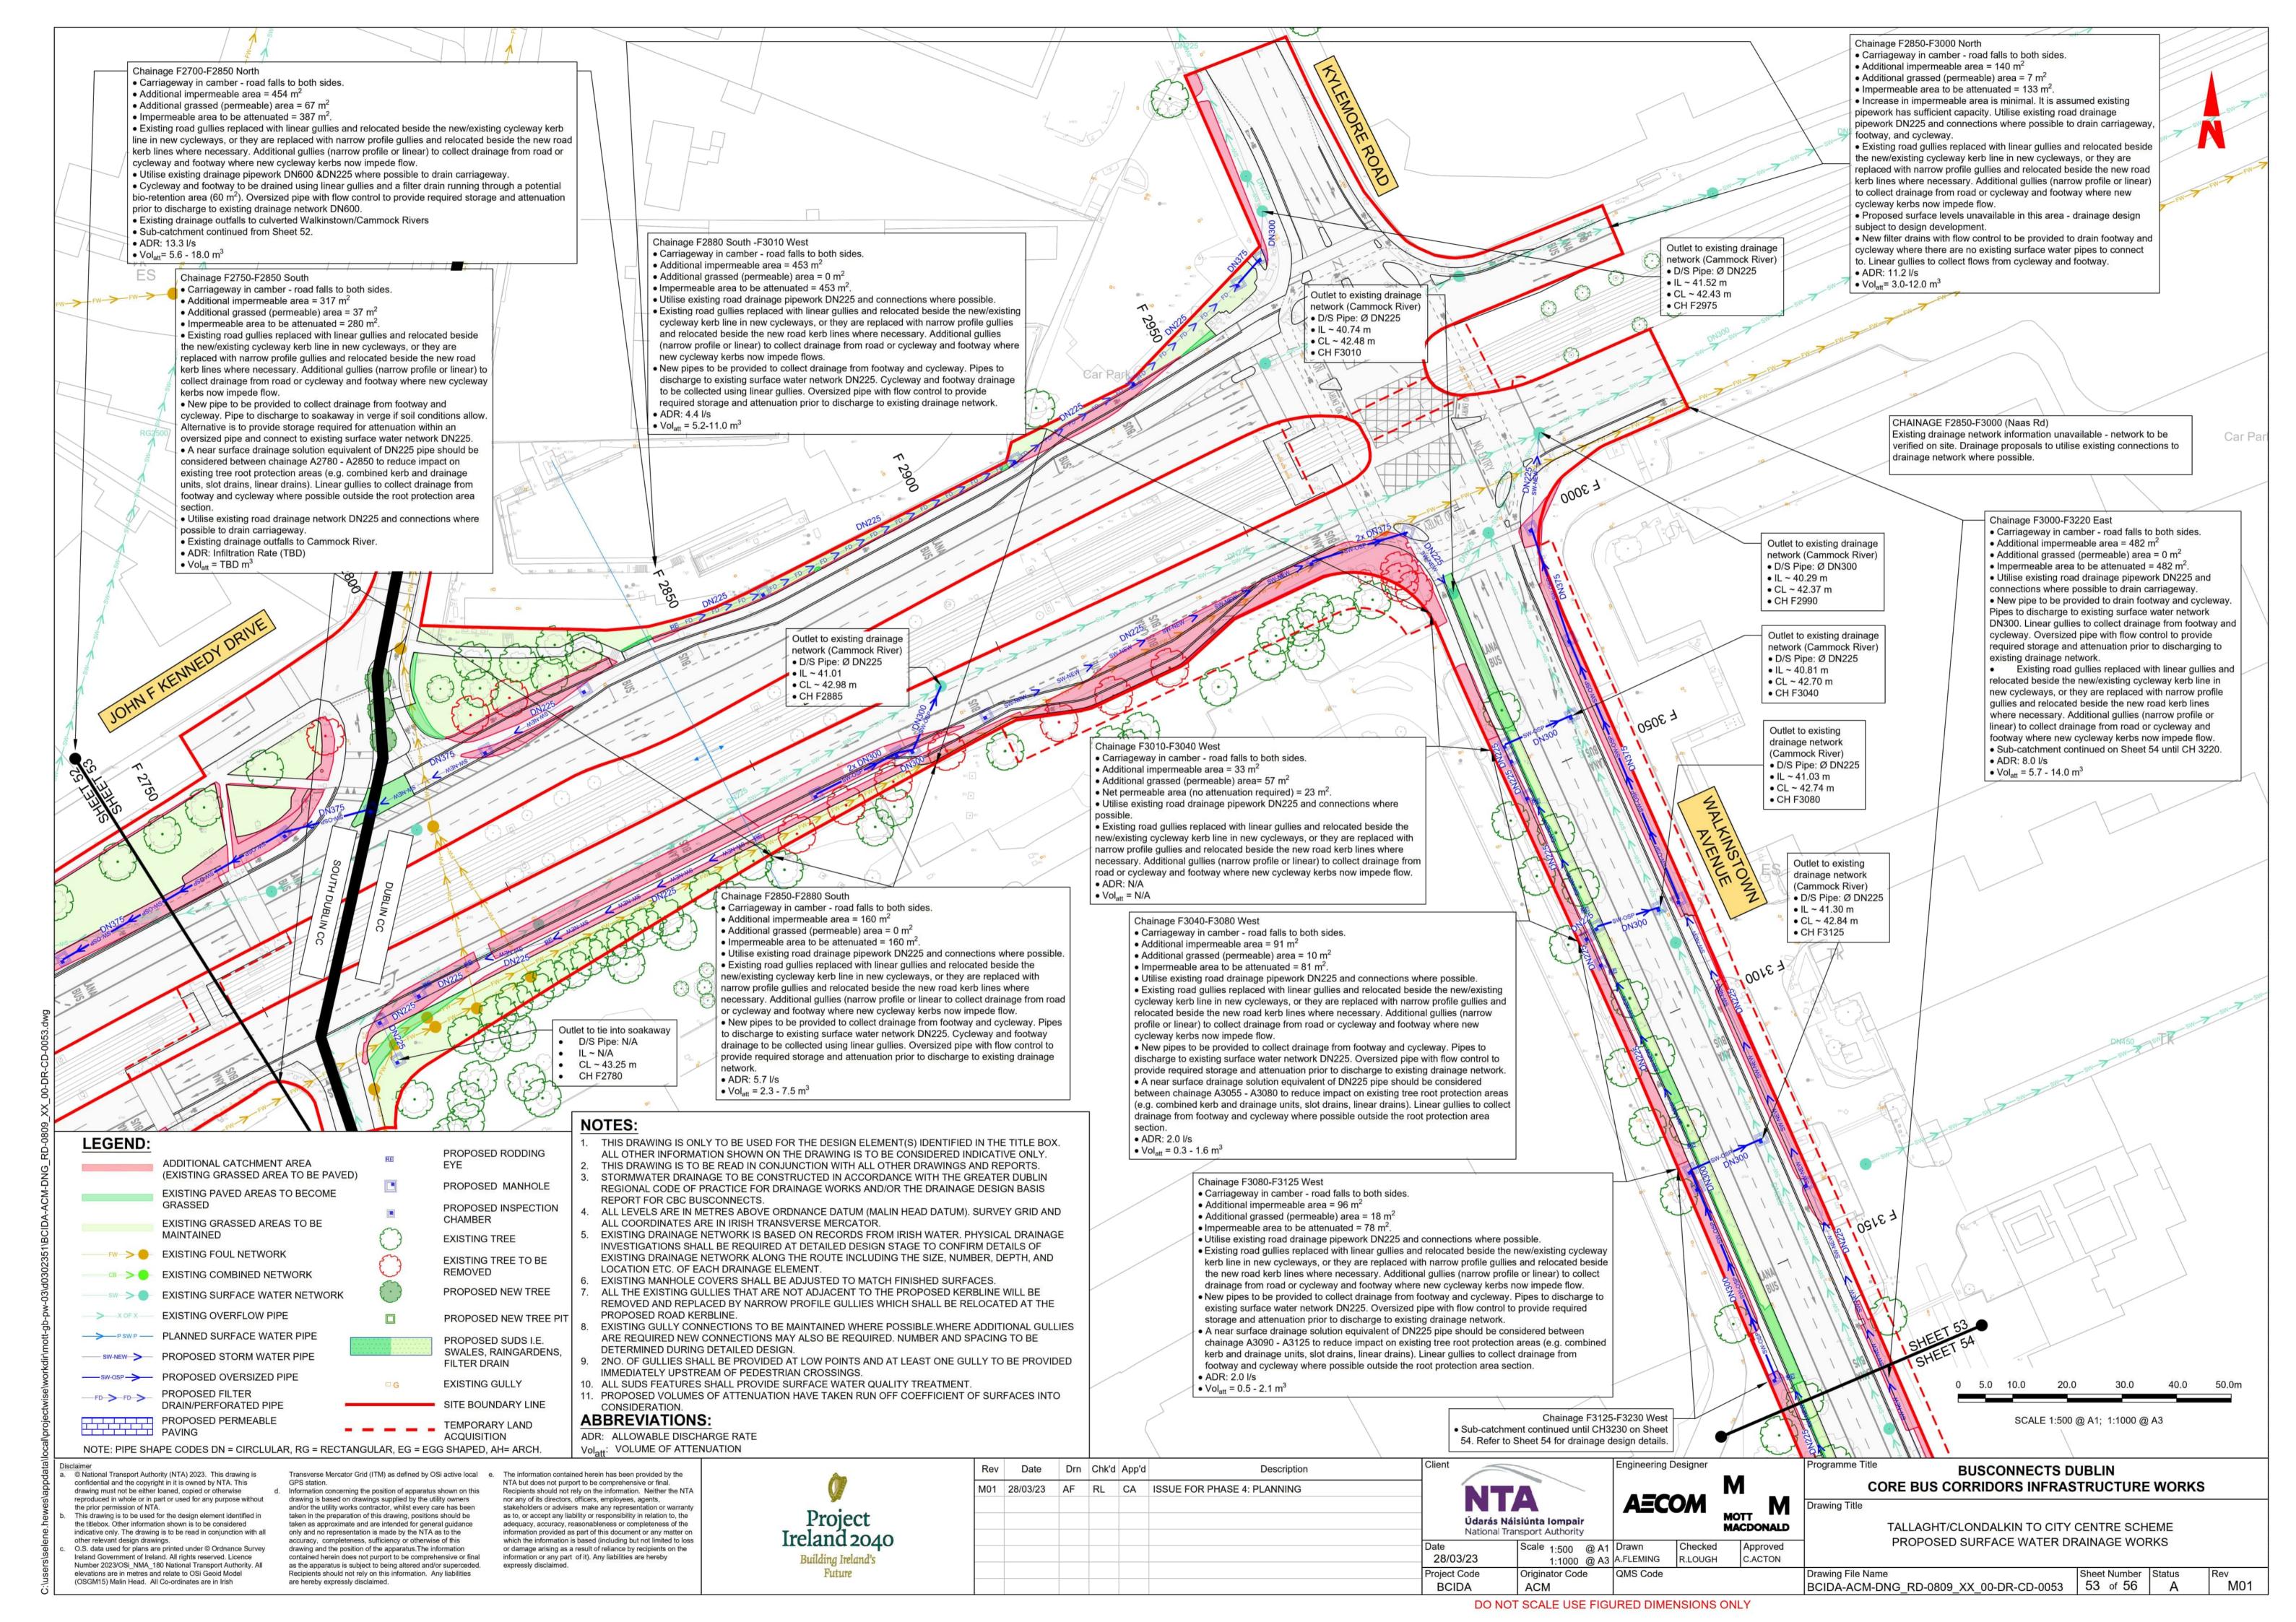

## **BUSCONNECTS DUBLIN** CORE BUS CORRIDORS INFRASTRUCTURE WORKS

## TALLAGHT/CLONDALKIN TO CITY CENTRE CORE BUS CORRIDOR SCHEME

## PROPOSED SURFACE WATER DRAINAGE WORKS