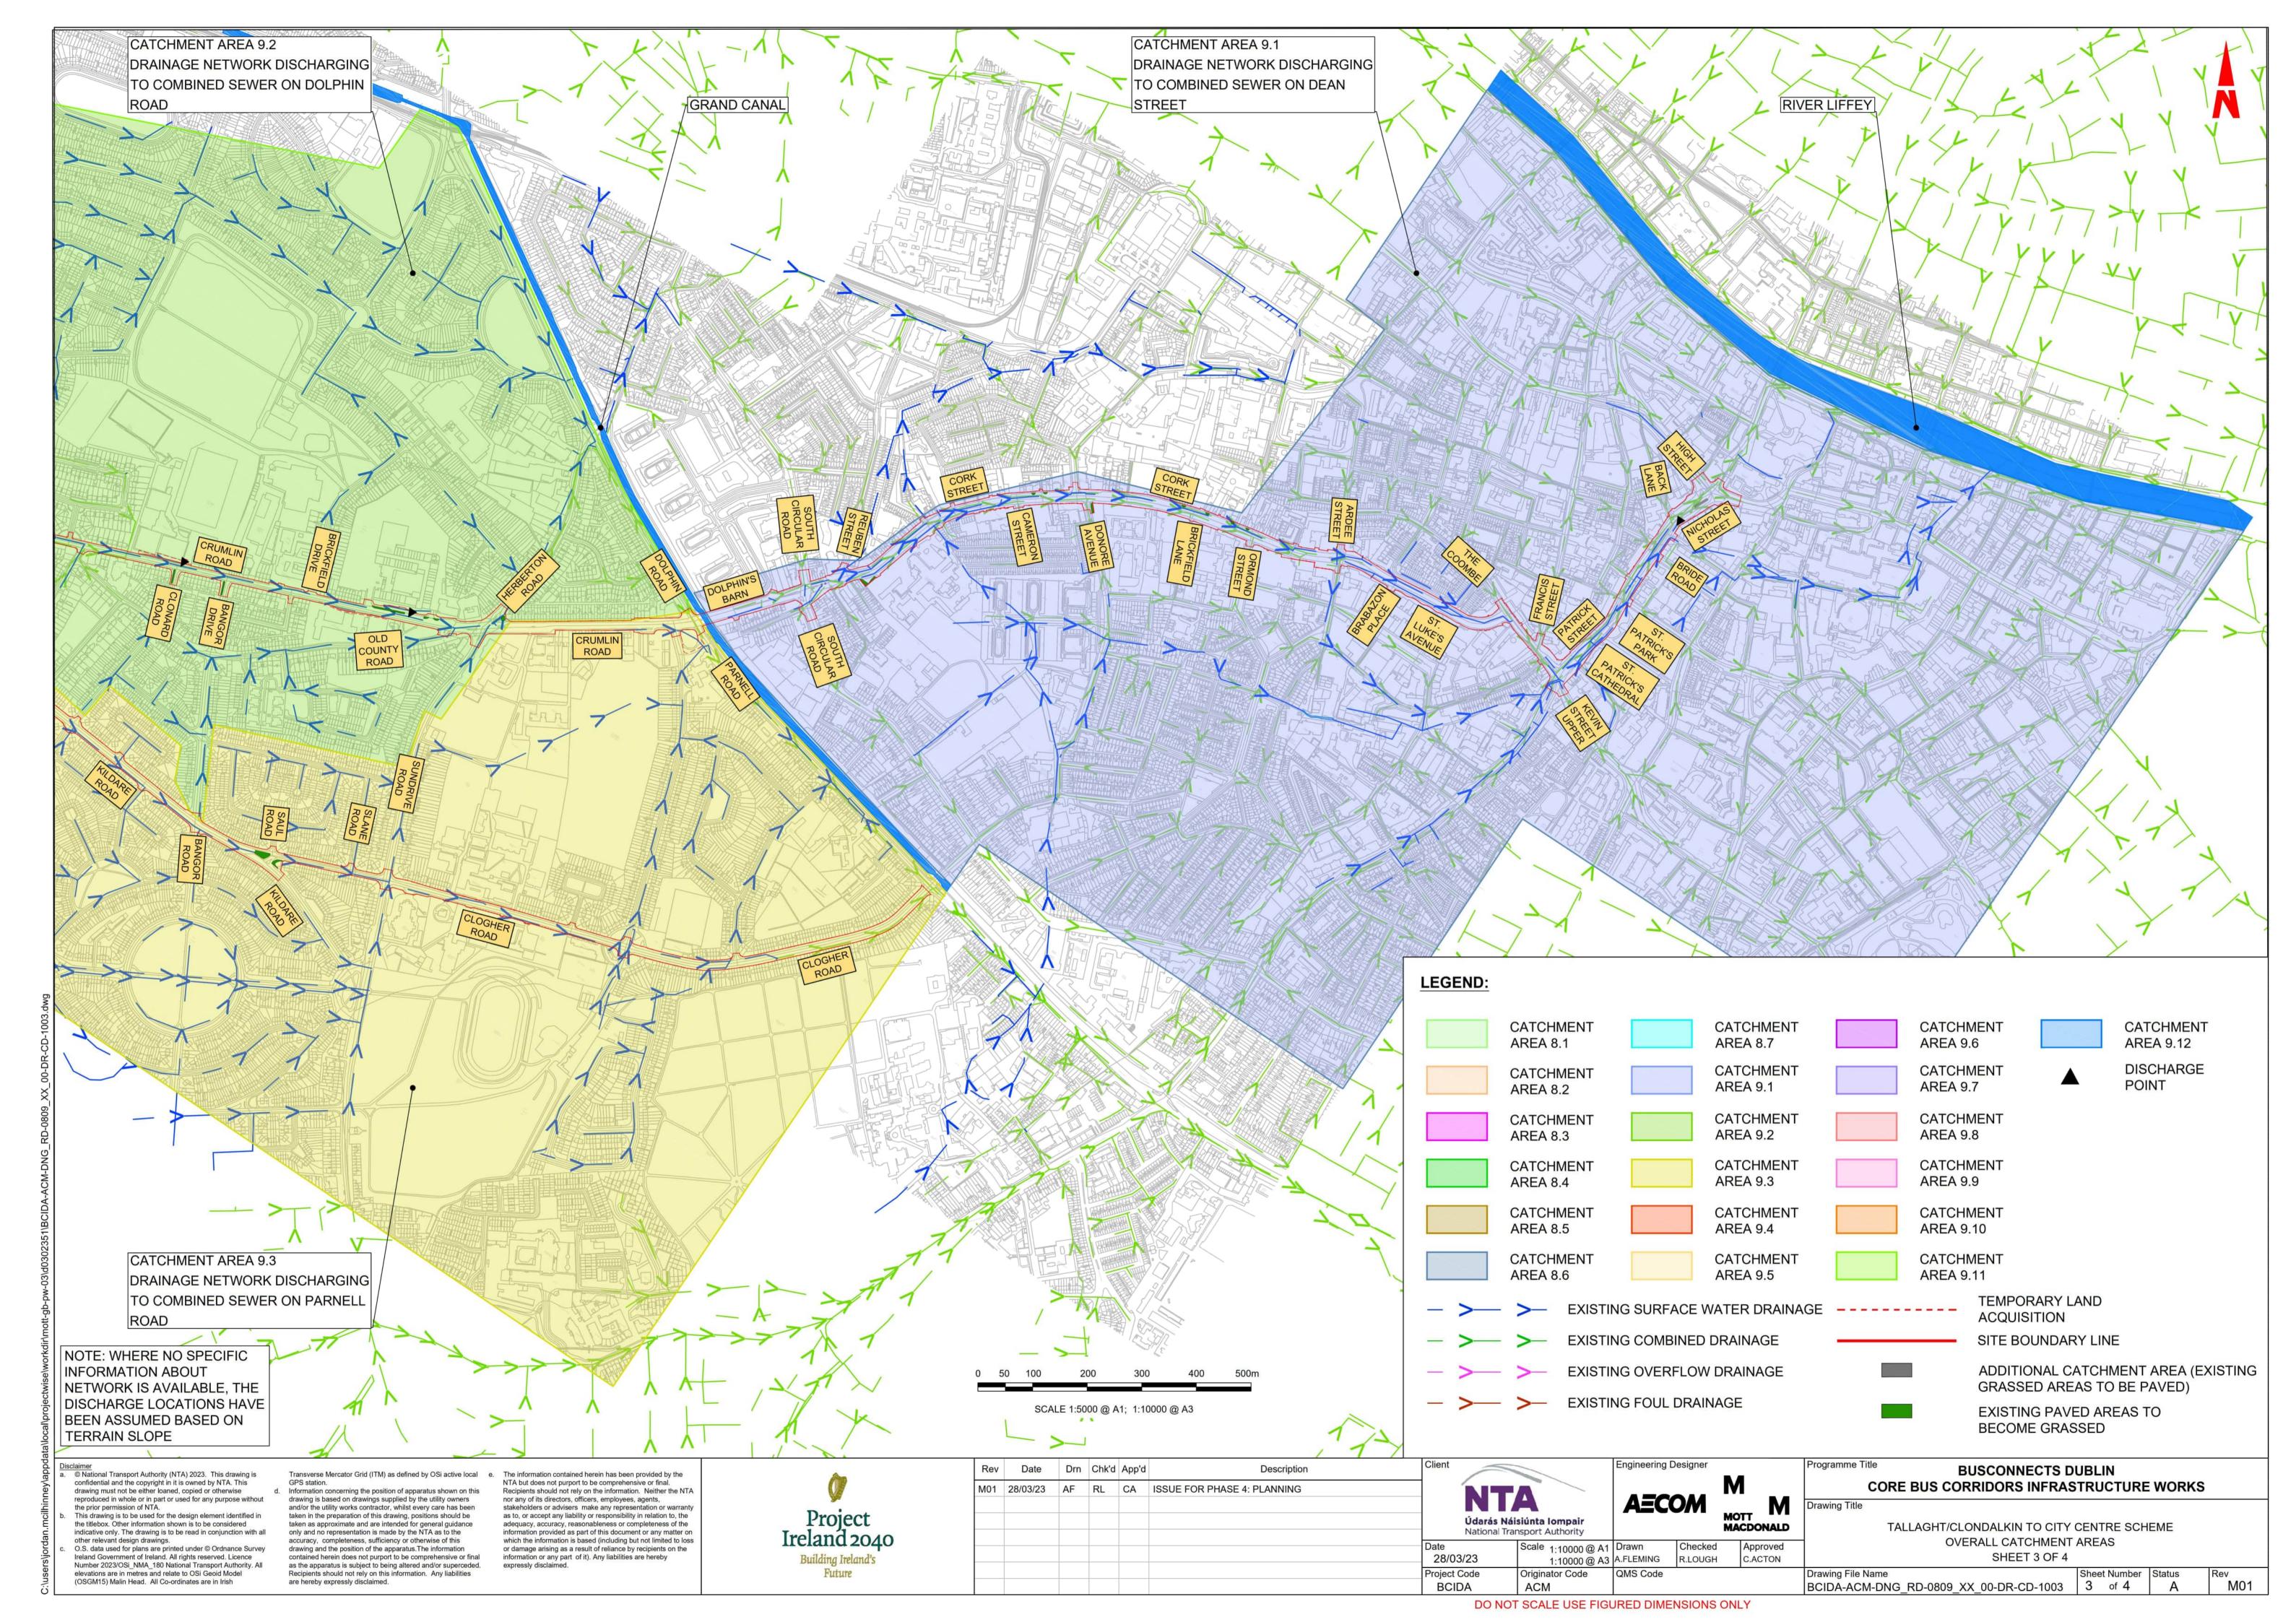

## PROPOSED SURFACE WATER DRAINAGE WORKS

**DRAWING SERIES DESCRIPTION** 

TALLAGHT/CLONDALKIN TO CITY CENTRE. PROPOSED SURFACE WATER DRAINAGE WORKS. COVER SHEET

TALLAGHT/CLONDALKIN TO CITY CENTRE. PROPOSED SURFACE WATER DRAINAGE WORKS. KEY PLAN

TALLAGHT/CLONDALKIN TO CITY CENTRE. PROPOSED SURFACE WATER DRAINAGE WORKS

TALLAGHT/CLONDALKIN TO CITY CENTRE. OVERALL CATCHMENT AREAS

© National Transport Authority (NTA) 2023. This drawing is confidential and the copyright in it is owned by NTA. This drawing must not be either loaned, copied or otherwise reproduced in whole or in part or used for any purpose without the prior permission of NTA. This drawing is to be used for the design element identified in the titlebox. Other information shown is to be considered indicative only. The drawing is to be read in conjunction with all