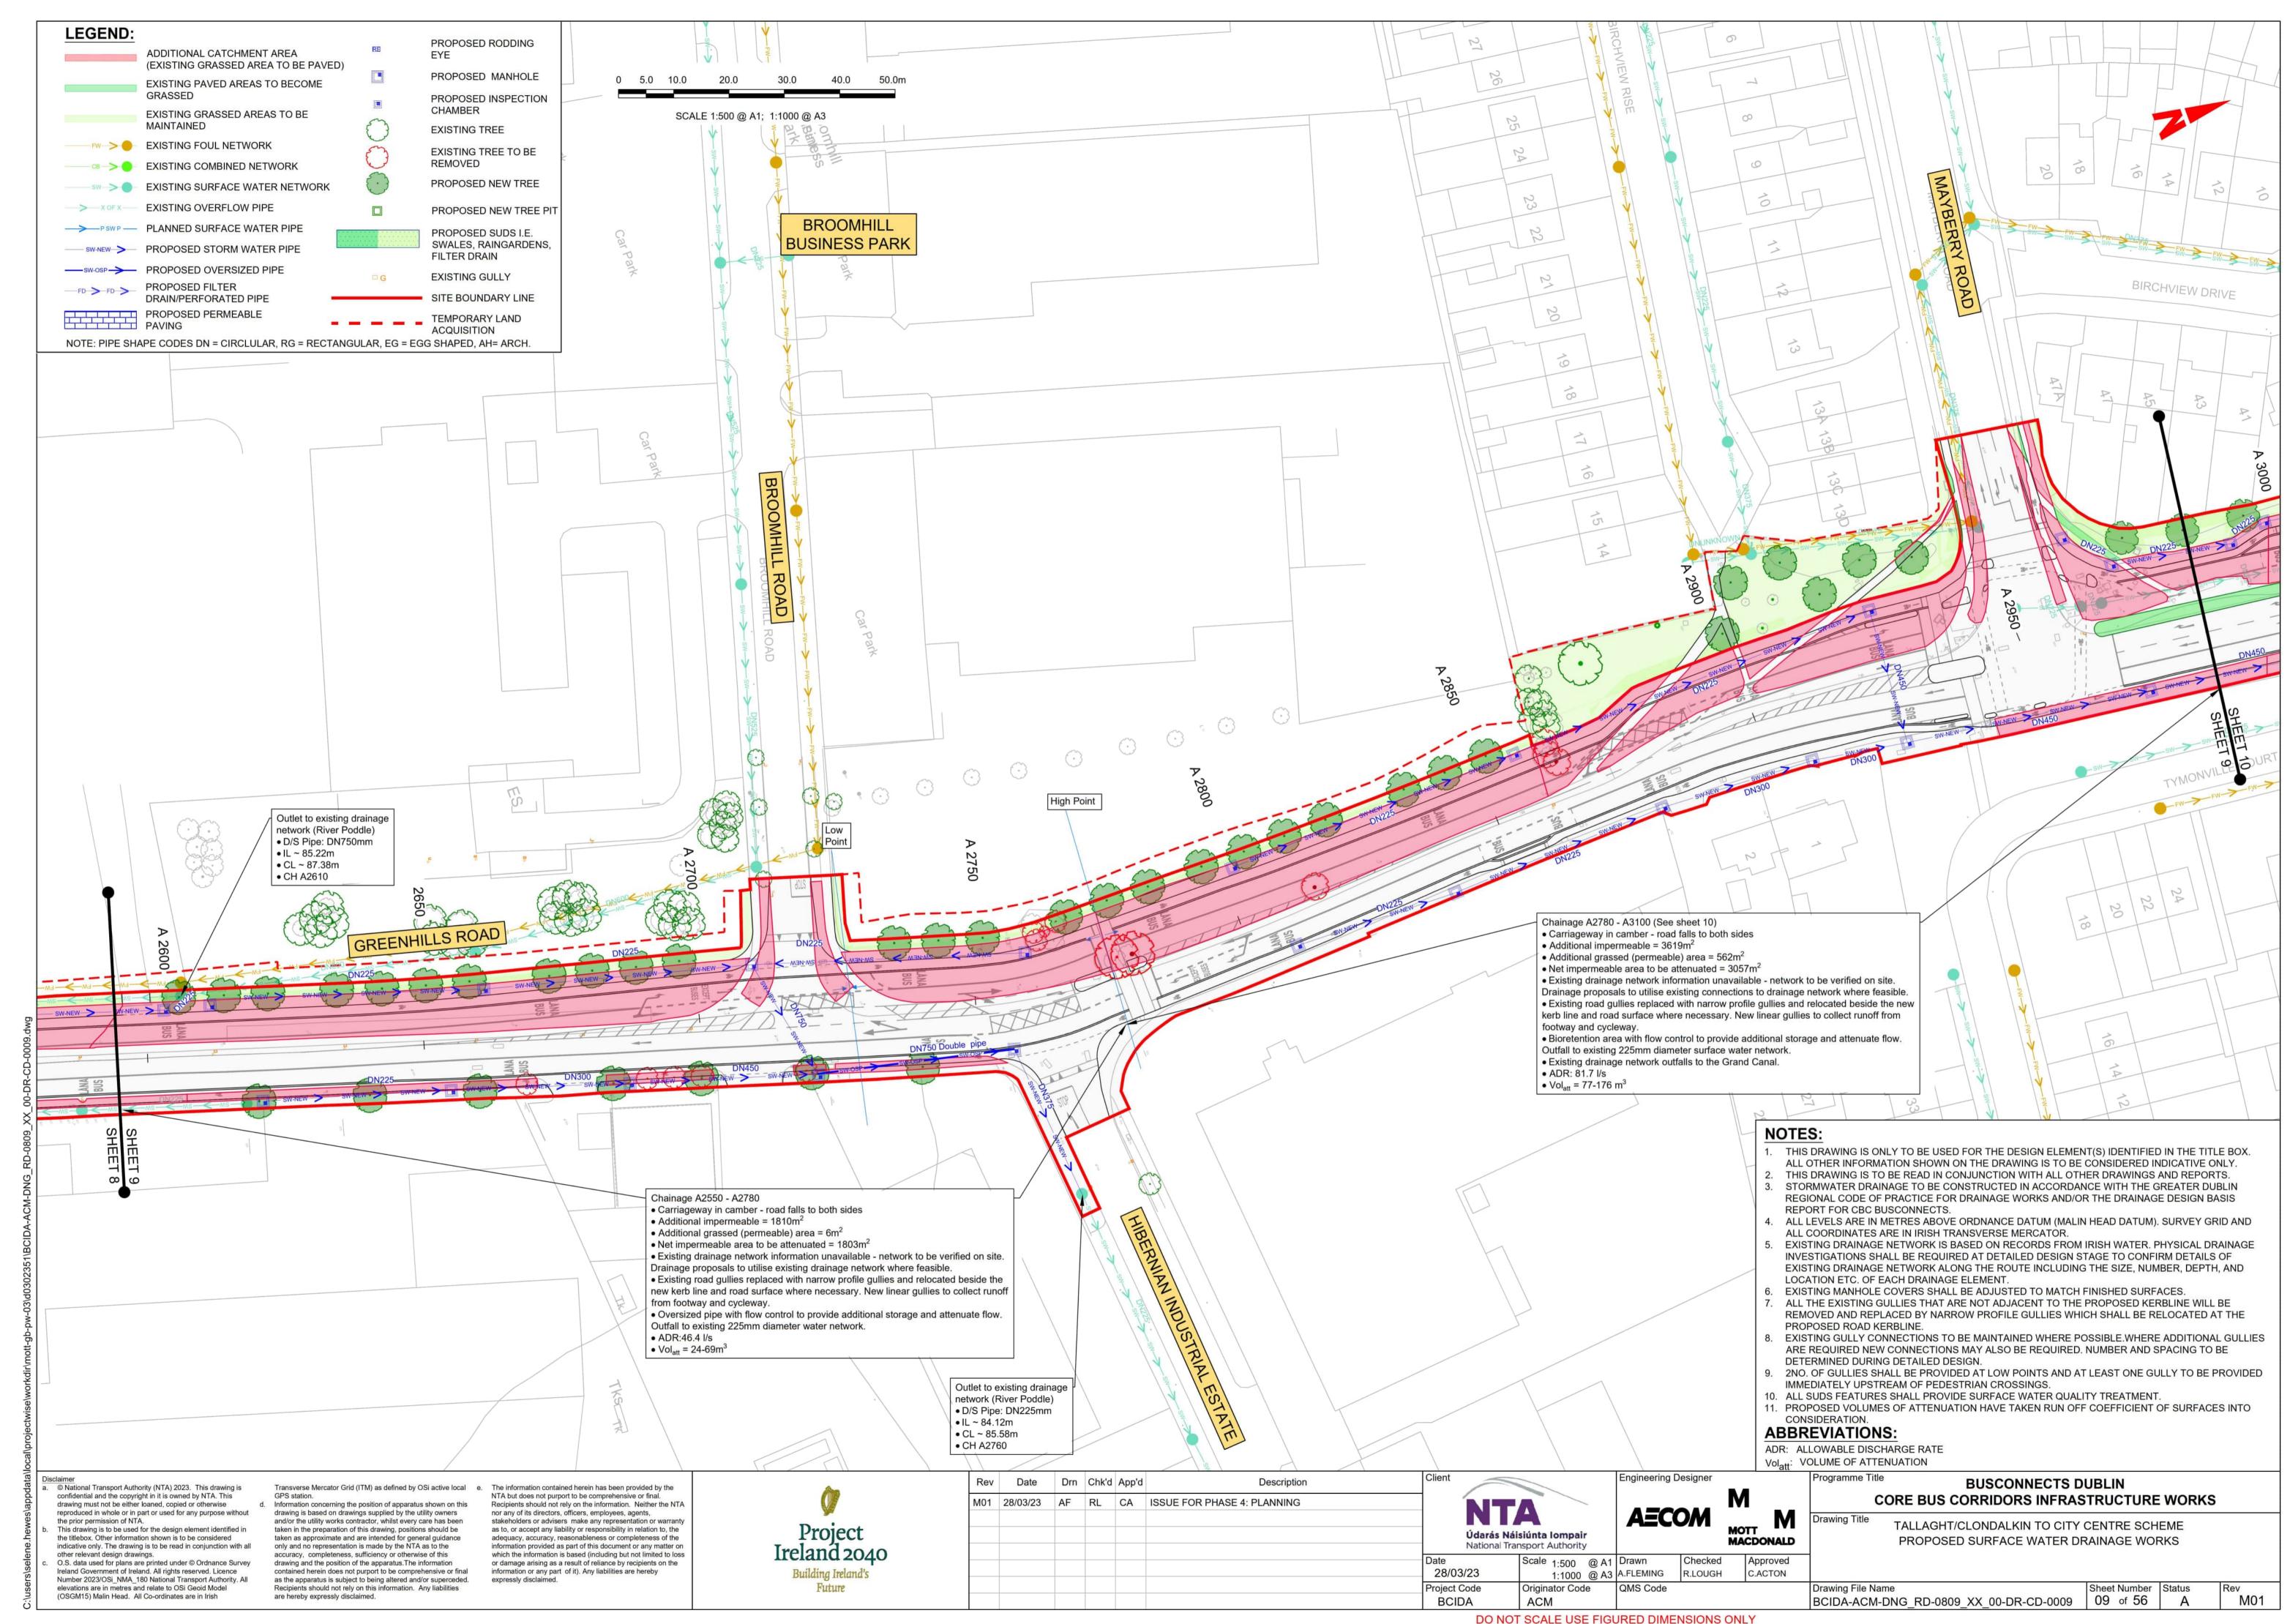

## PROPOSED SURFACE WATER DRAINAGE WORKS

TALLAGHT/CLONDALKIN TO CITY CENTRE. PROPOSED SURFACE WATER DRAINAGE WORKS

TALLAGHT/CLONDALKIN TO CITY CENTRE. OVERALL CATCHMENT AREAS

© National Transport Authority (NTA) 2023. This drawing is confidential and the copyright in it is owned by NTA. This drawing must not be either loaned, copied or otherwise reproduced in whole or in part or used for any purpose without the prior permission of NTA. This drawing is to be used for the design element identified in the titlebox. Other information shown is to be considered indicative only. The drawing is to be read in conjunction with all