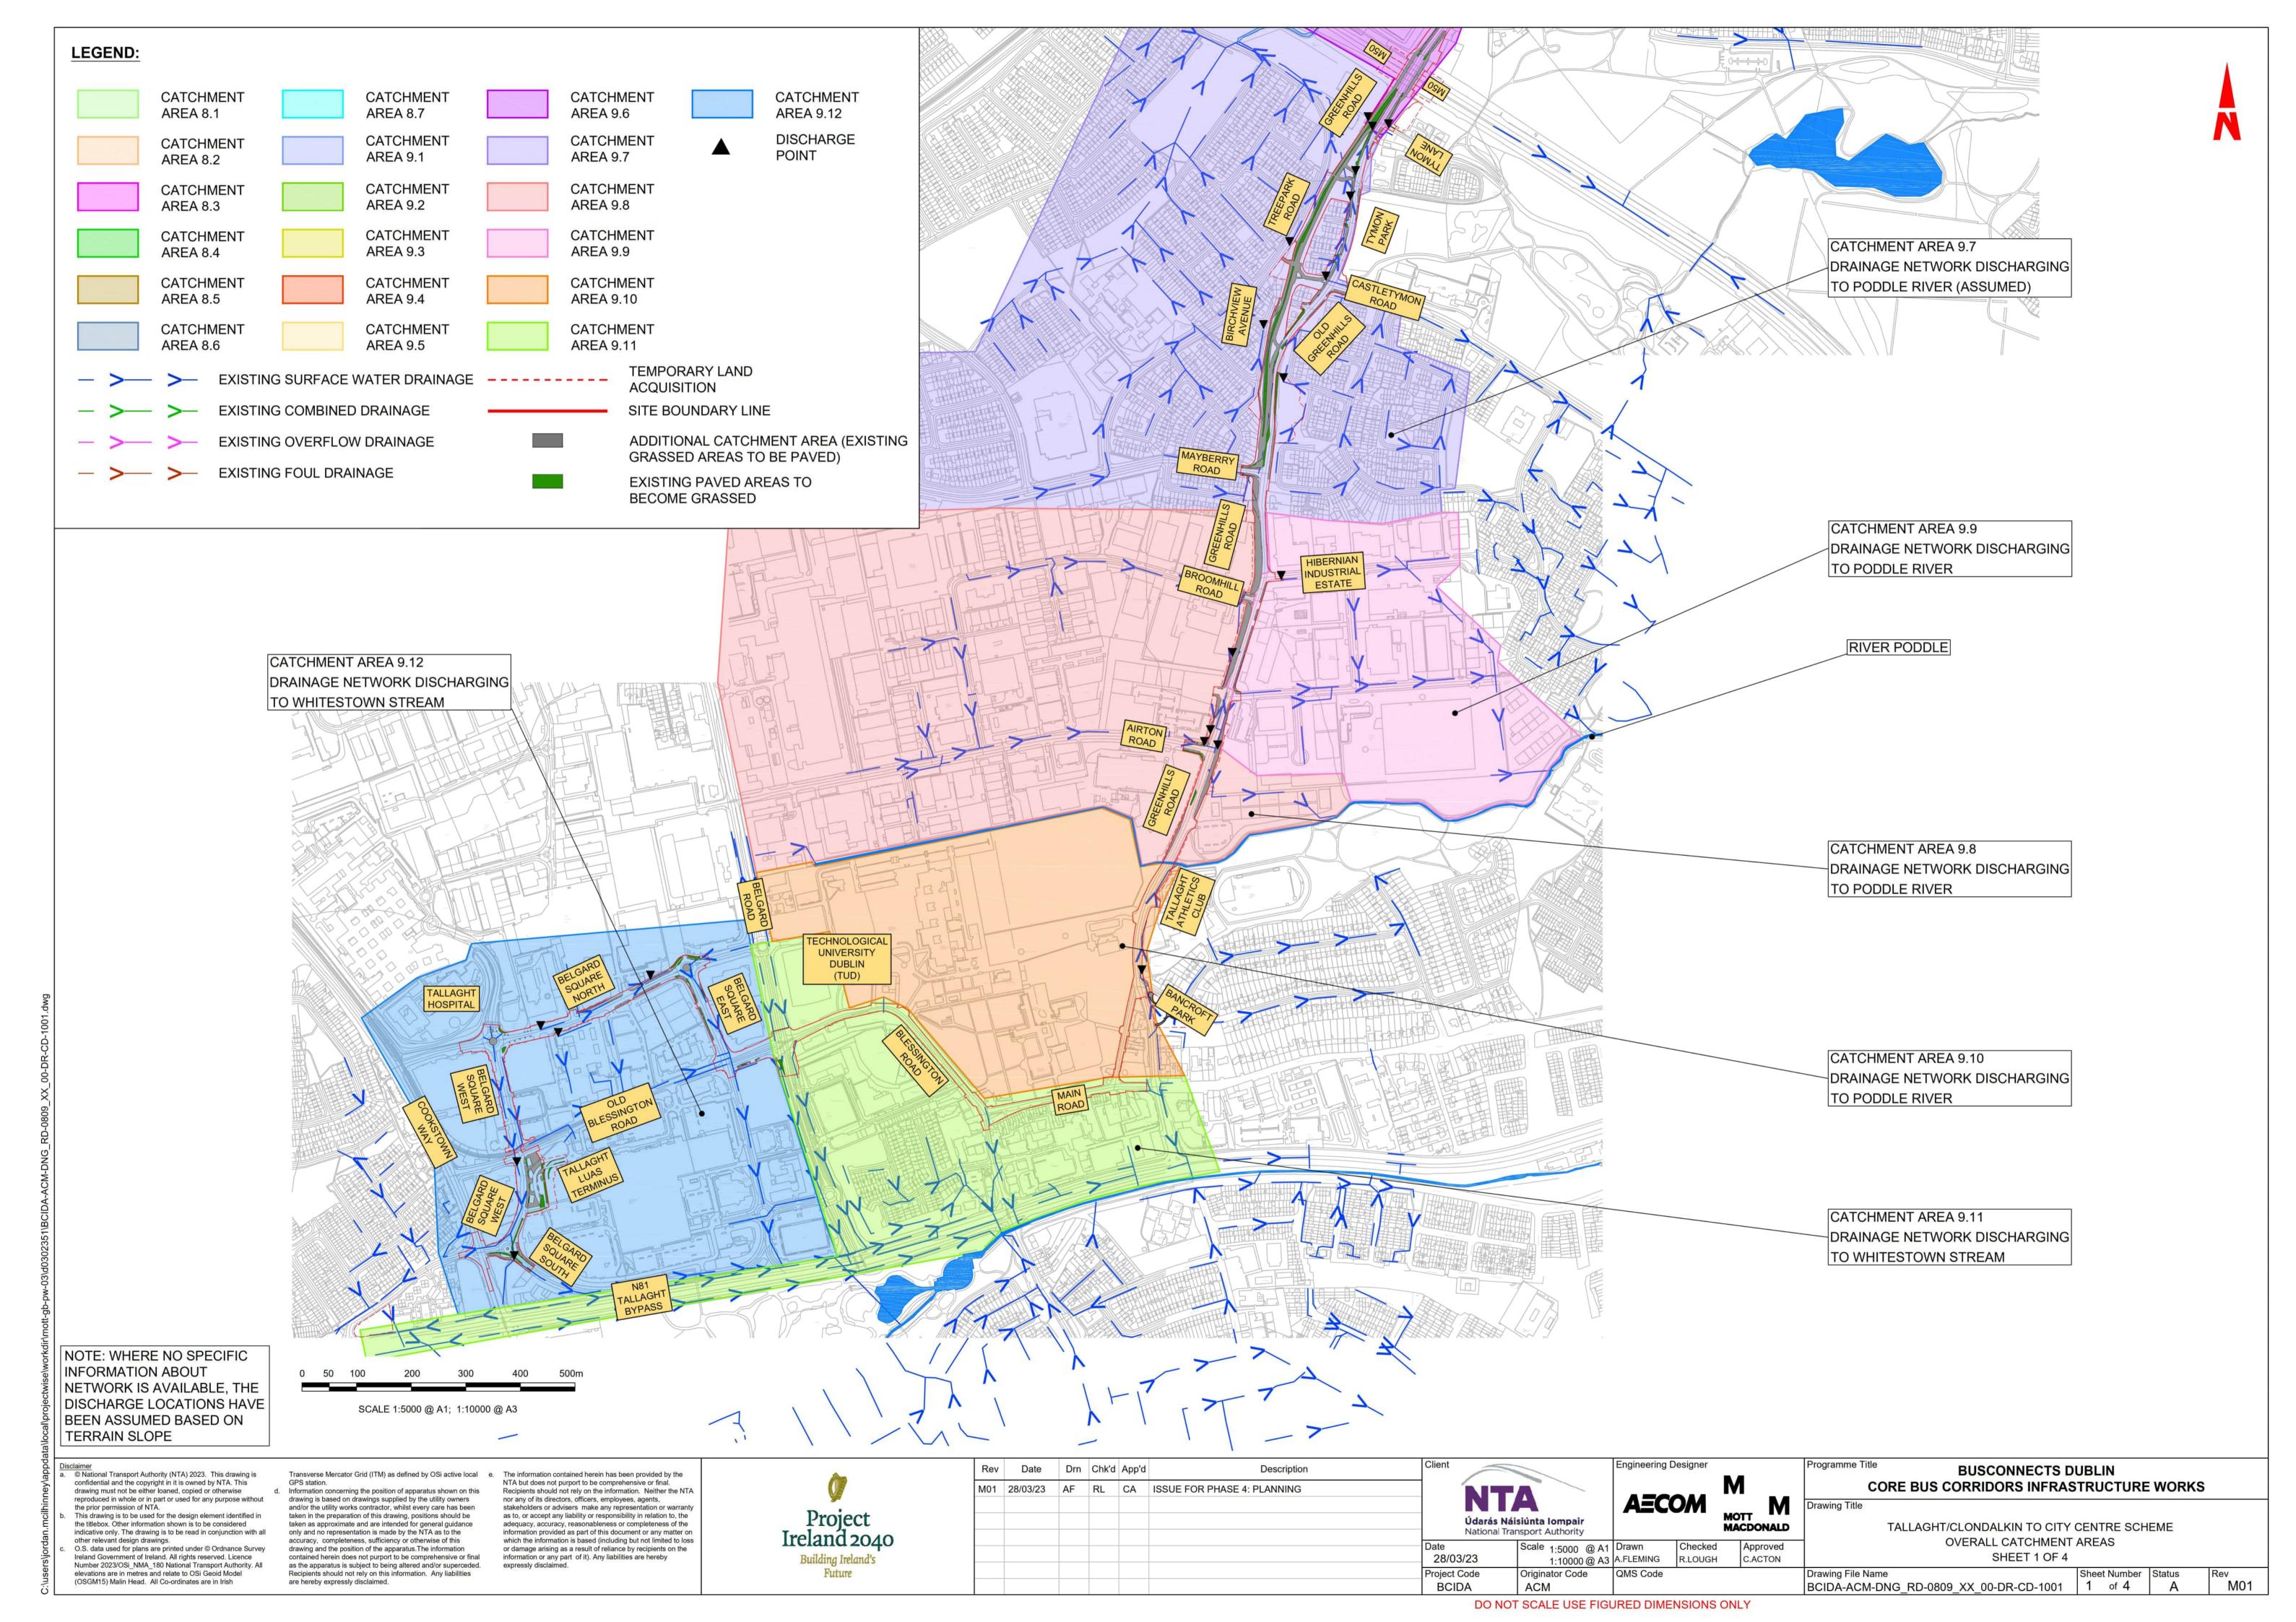

TALLAGHT/CLONDALKIN TO CITY CENTRE. PROPOSED SURFACE WATER DRAINAGE WORKS

TALLAGHT/CLONDALKIN TO CITY CENTRE. OVERALL CATCHMENT AREAS

© National Transport Authority (NTA) 2023. This drawing is confidential and the copyright in it is owned by NTA. This drawing must not be either loaned, copied or otherwise reproduced in whole or in part or used for any purpose without the prior permission of NTA. This drawing is to be used for the design element identified in the titlebox. Other information shown is to be considered indicative only. The drawing is to be read in conjunction with all