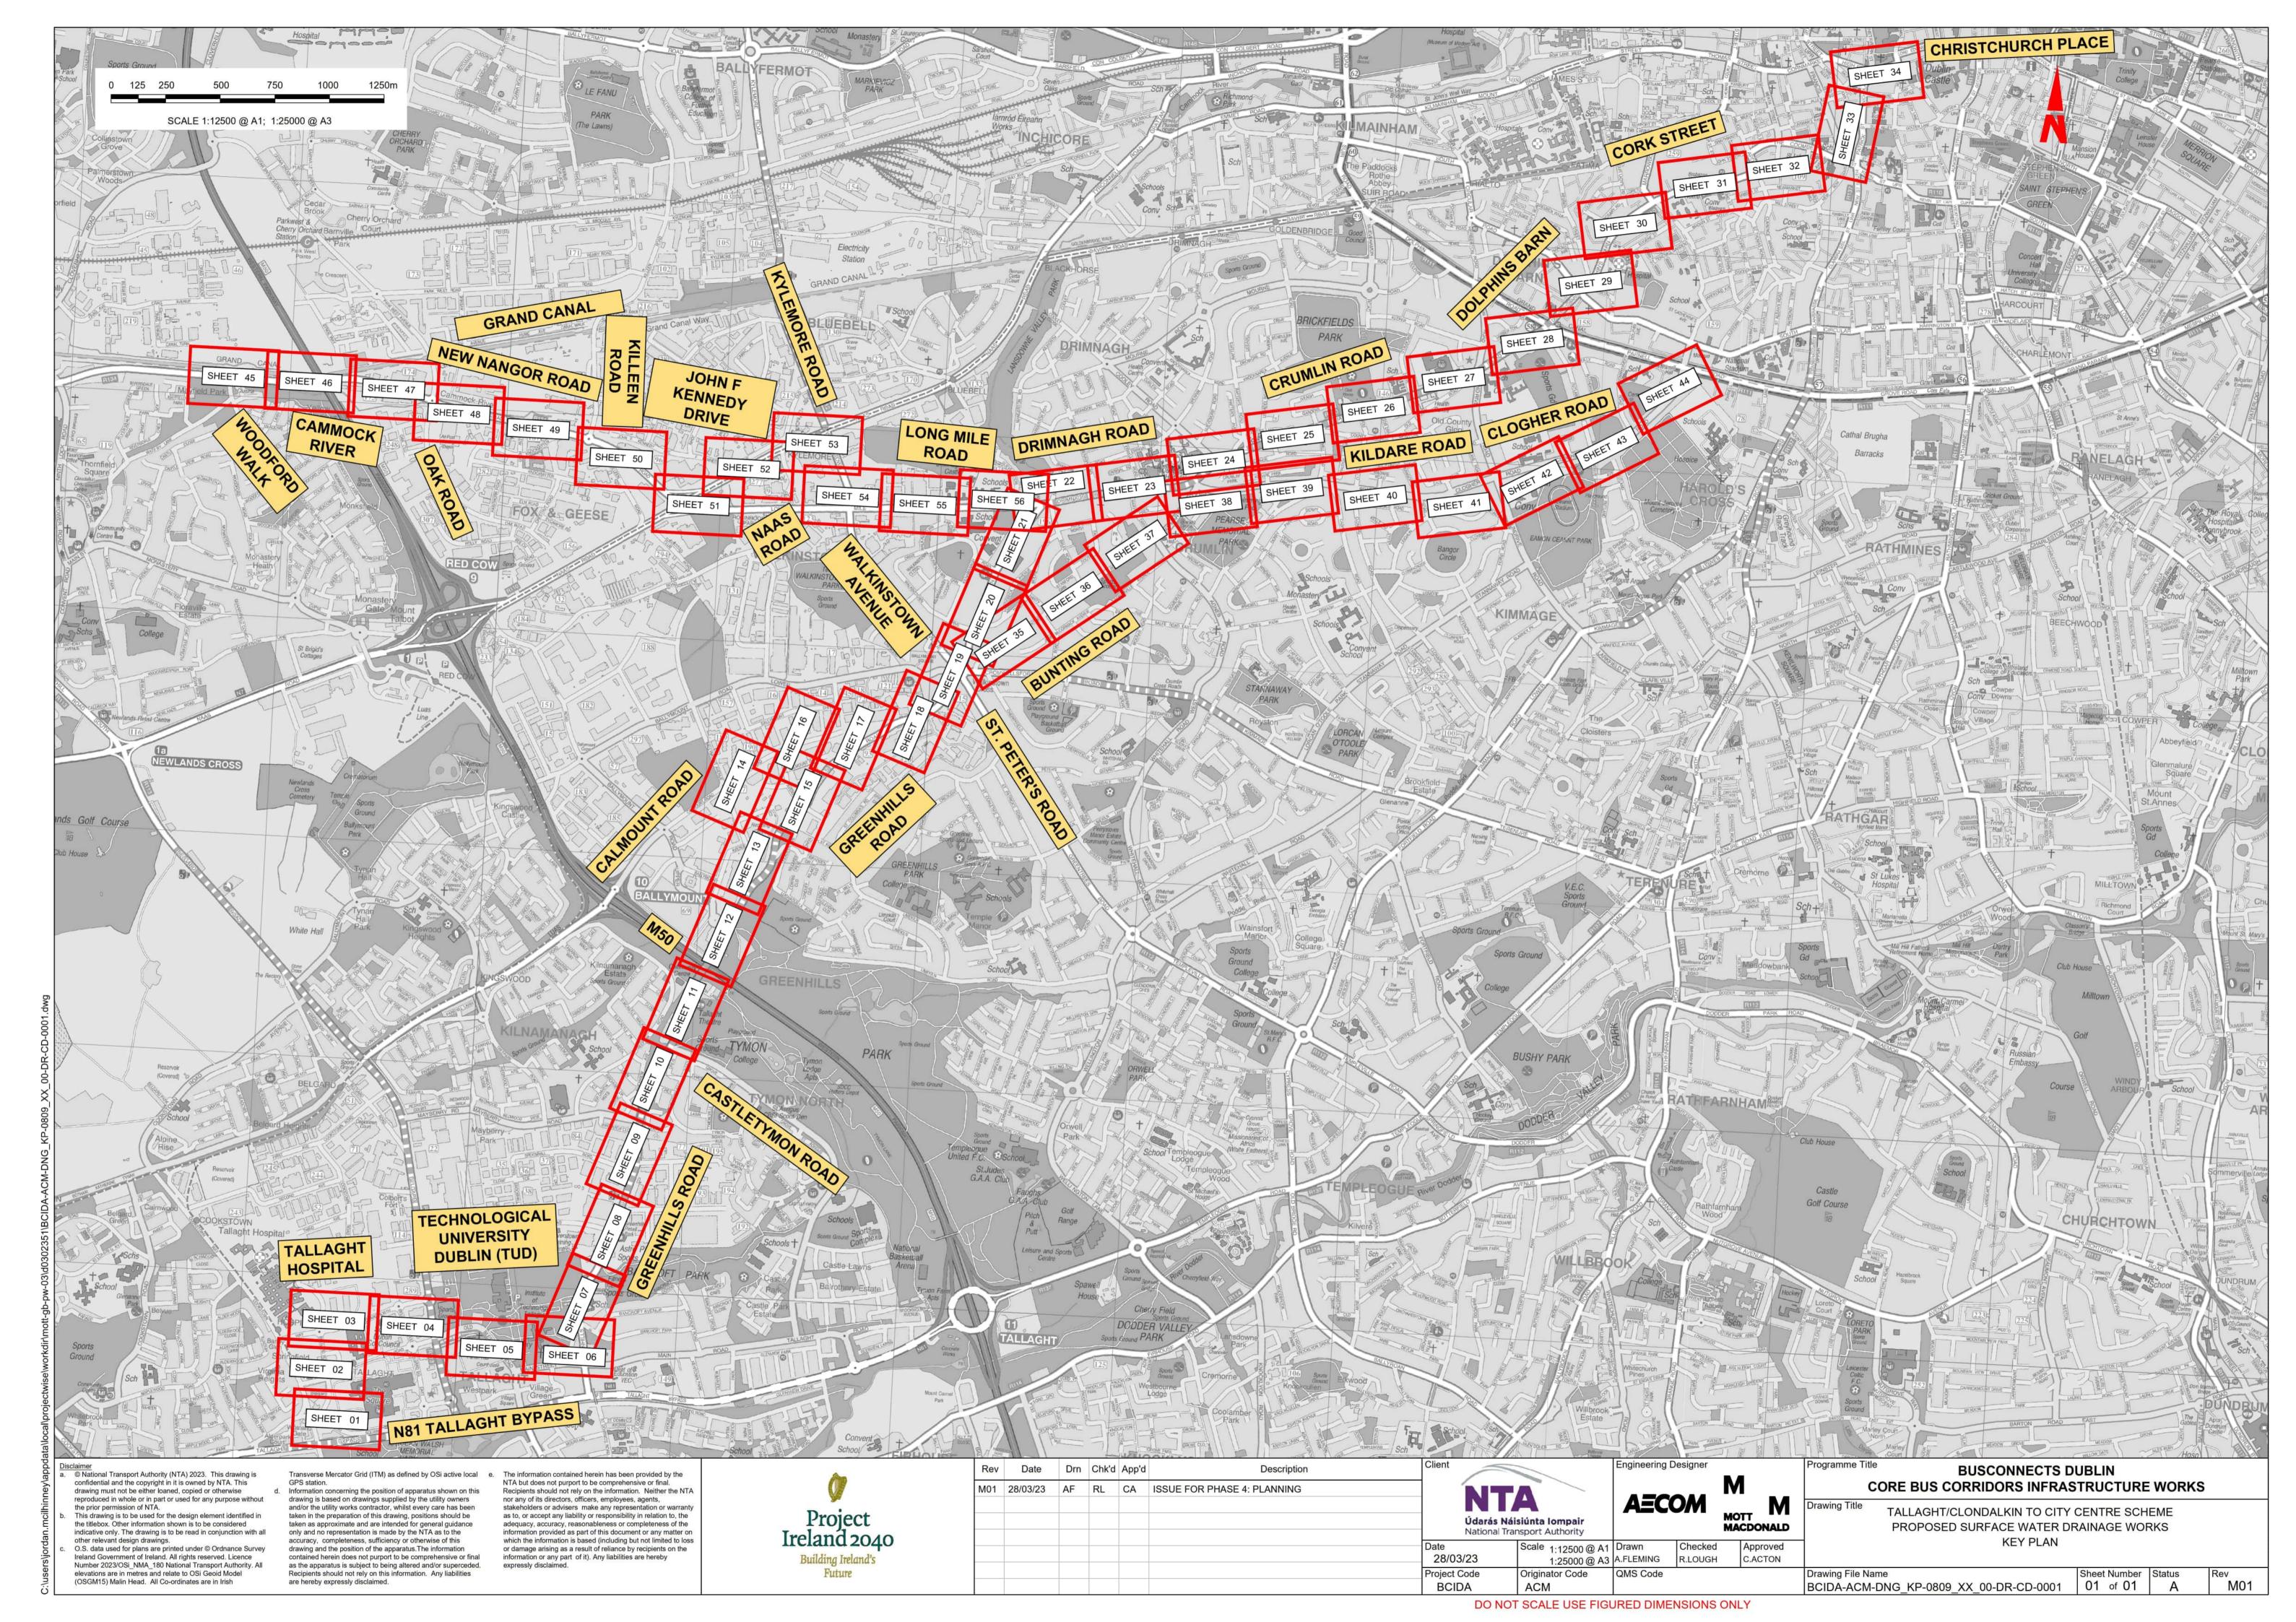

**DRAWING SERIES DESCRIPTION** 

TALLAGHT/CLONDALKIN TO CITY CENTRE. PROPOSED SURFACE WATER DRAINAGE WORKS. COVER SHEET

TALLAGHT/CLONDALKIN TO CITY CENTRE. PROPOSED SURFACE WATER DRAINAGE WORKS. KEY PLAN

TALLAGHT/CLONDALKIN TO CITY CENTRE. PROPOSED SURFACE WATER DRAINAGE WORKS

TALLAGHT/CLONDALKIN TO CITY CENTRE. OVERALL CATCHMENT AREAS

© National Transport Authority (NTA) 2023. This drawing is confidential and the copyright in it is owned by NTA. This drawing must not be either loaned, copied or otherwise reproduced in whole or in part or used for any purpose without the prior permission of NTA. This drawing is to be used for the design element identified in the titlebox. Other information shown is to be considered indicative only. The drawing is to be read in conjunction with all