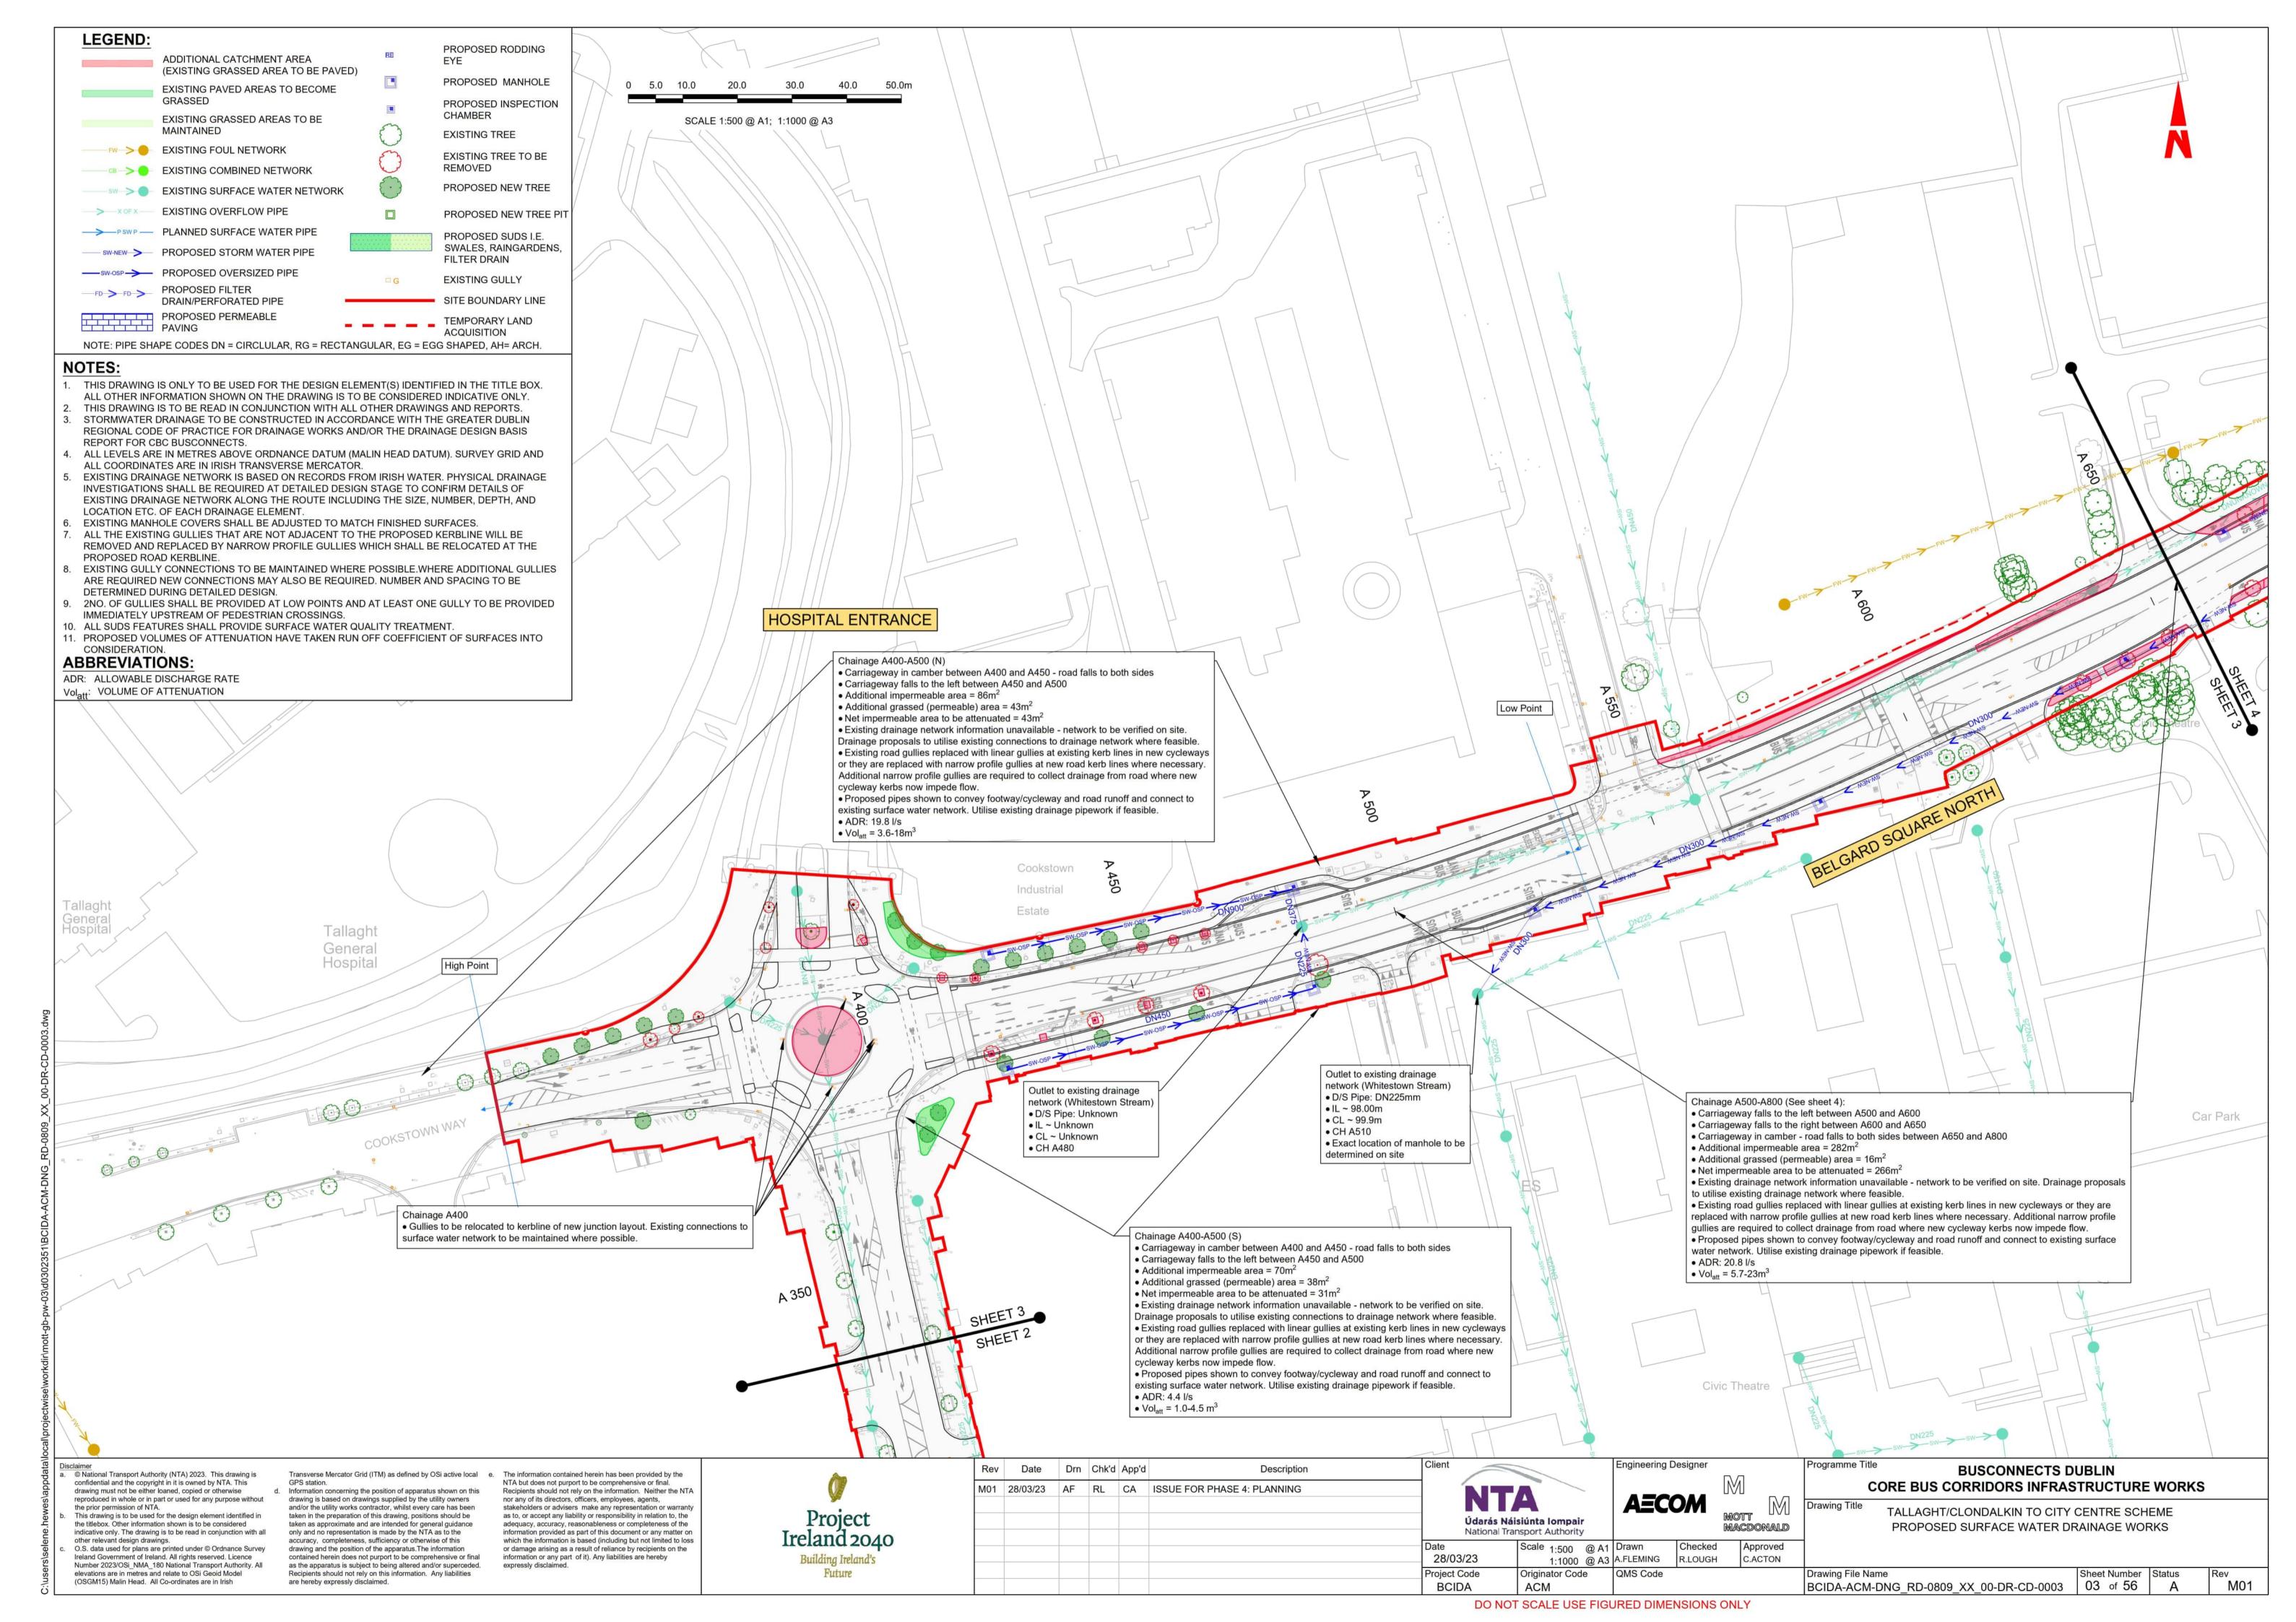

## PROPOSED SURFACE WATER DRAINAGE WORKS

TALLAGHT/CLONDALKIN TO CITY CENTRE. PROPOSED SURFACE WATER DRAINAGE WORKS

TALLAGHT/CLONDALKIN TO CITY CENTRE. OVERALL CATCHMENT AREAS

© National Transport Authority (NTA) 2023. This drawing is confidential and the copyright in it is owned by NTA. This drawing must not be either loaned, copied or otherwise reproduced in whole or in part or used for any purpose without the prior permission of NTA. This drawing is to be used for the design element identified in the titlebox. Other information shown is to be considered indicative only. The drawing is to be read in conjunction with all