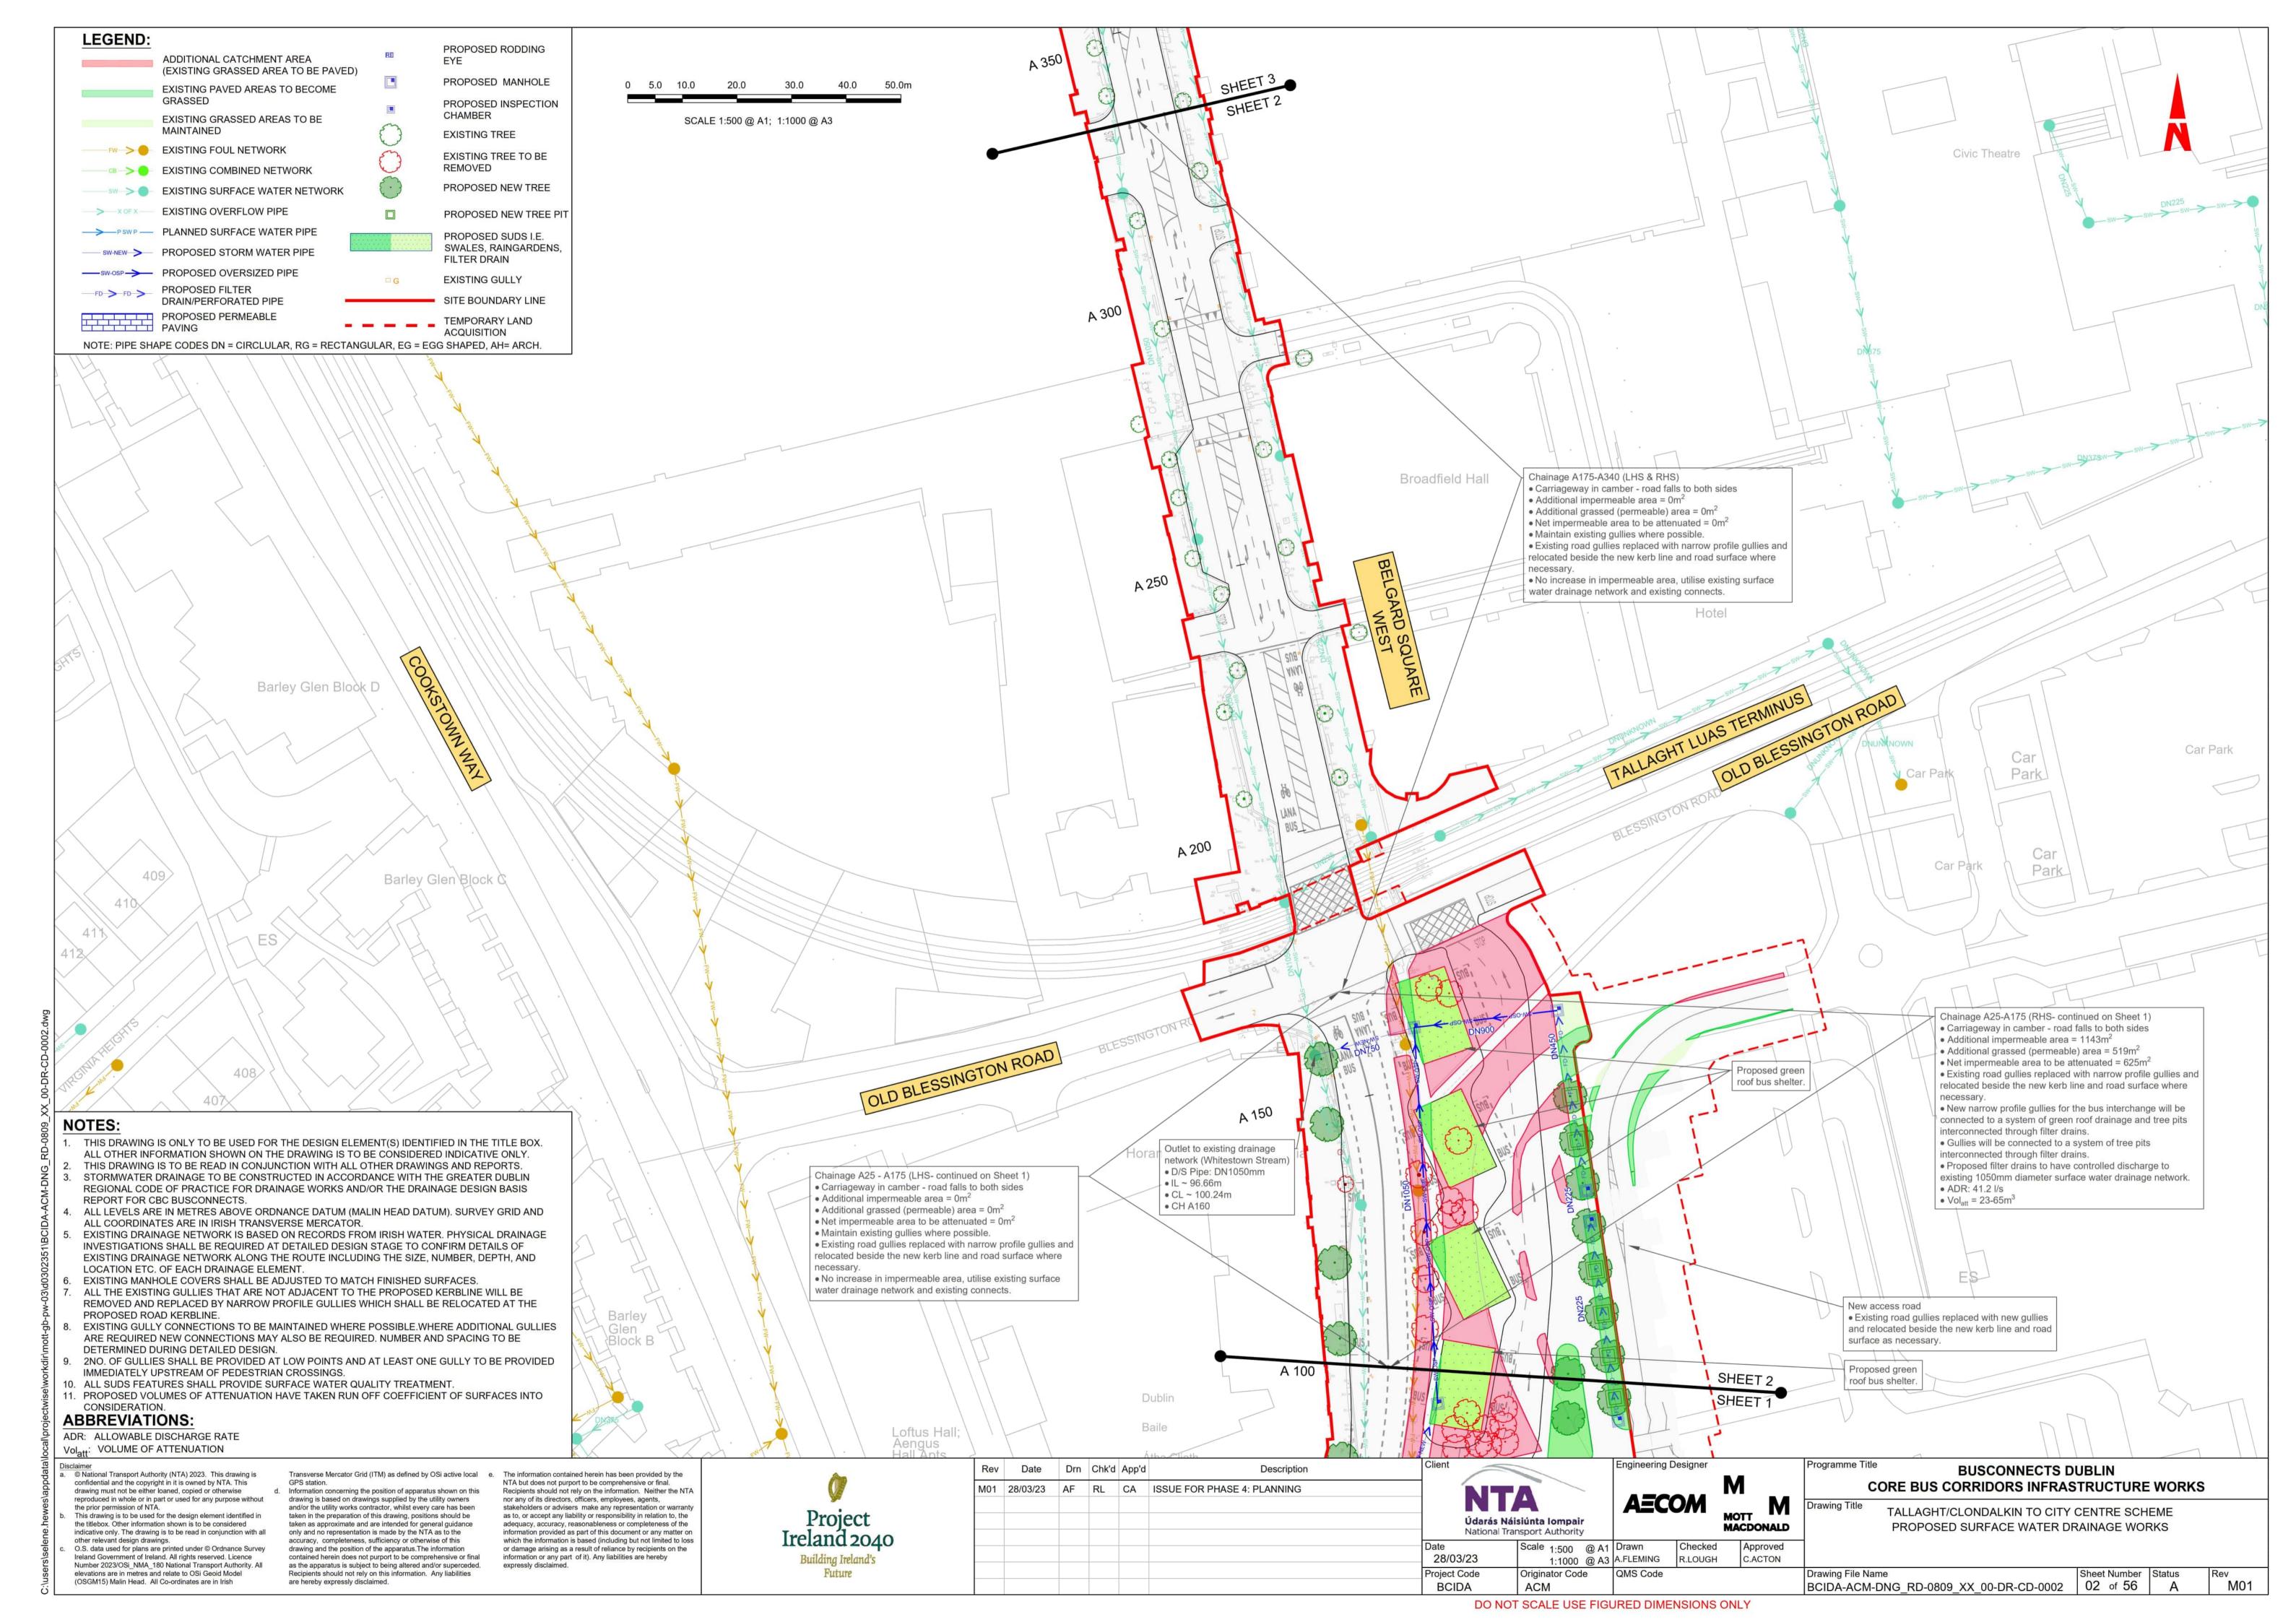

## PROPOSED SURFACE WATER DRAINAGE WORKS

TALLAGHT/CLONDALKIN TO CITY CENTRE. PROPOSED SURFACE WATER DRAINAGE WORKS

TALLAGHT/CLONDALKIN TO CITY CENTRE. OVERALL CATCHMENT AREAS

© National Transport Authority (NTA) 2023. This drawing is confidential and the copyright in it is owned by NTA. This drawing must not be either loaned, copied or otherwise reproduced in whole or in part or used for any purpose without the prior permission of NTA. This drawing is to be used for the design element identified in the titlebox. Other information shown is to be considered indicative only. The drawing is to be read in conjunction with all