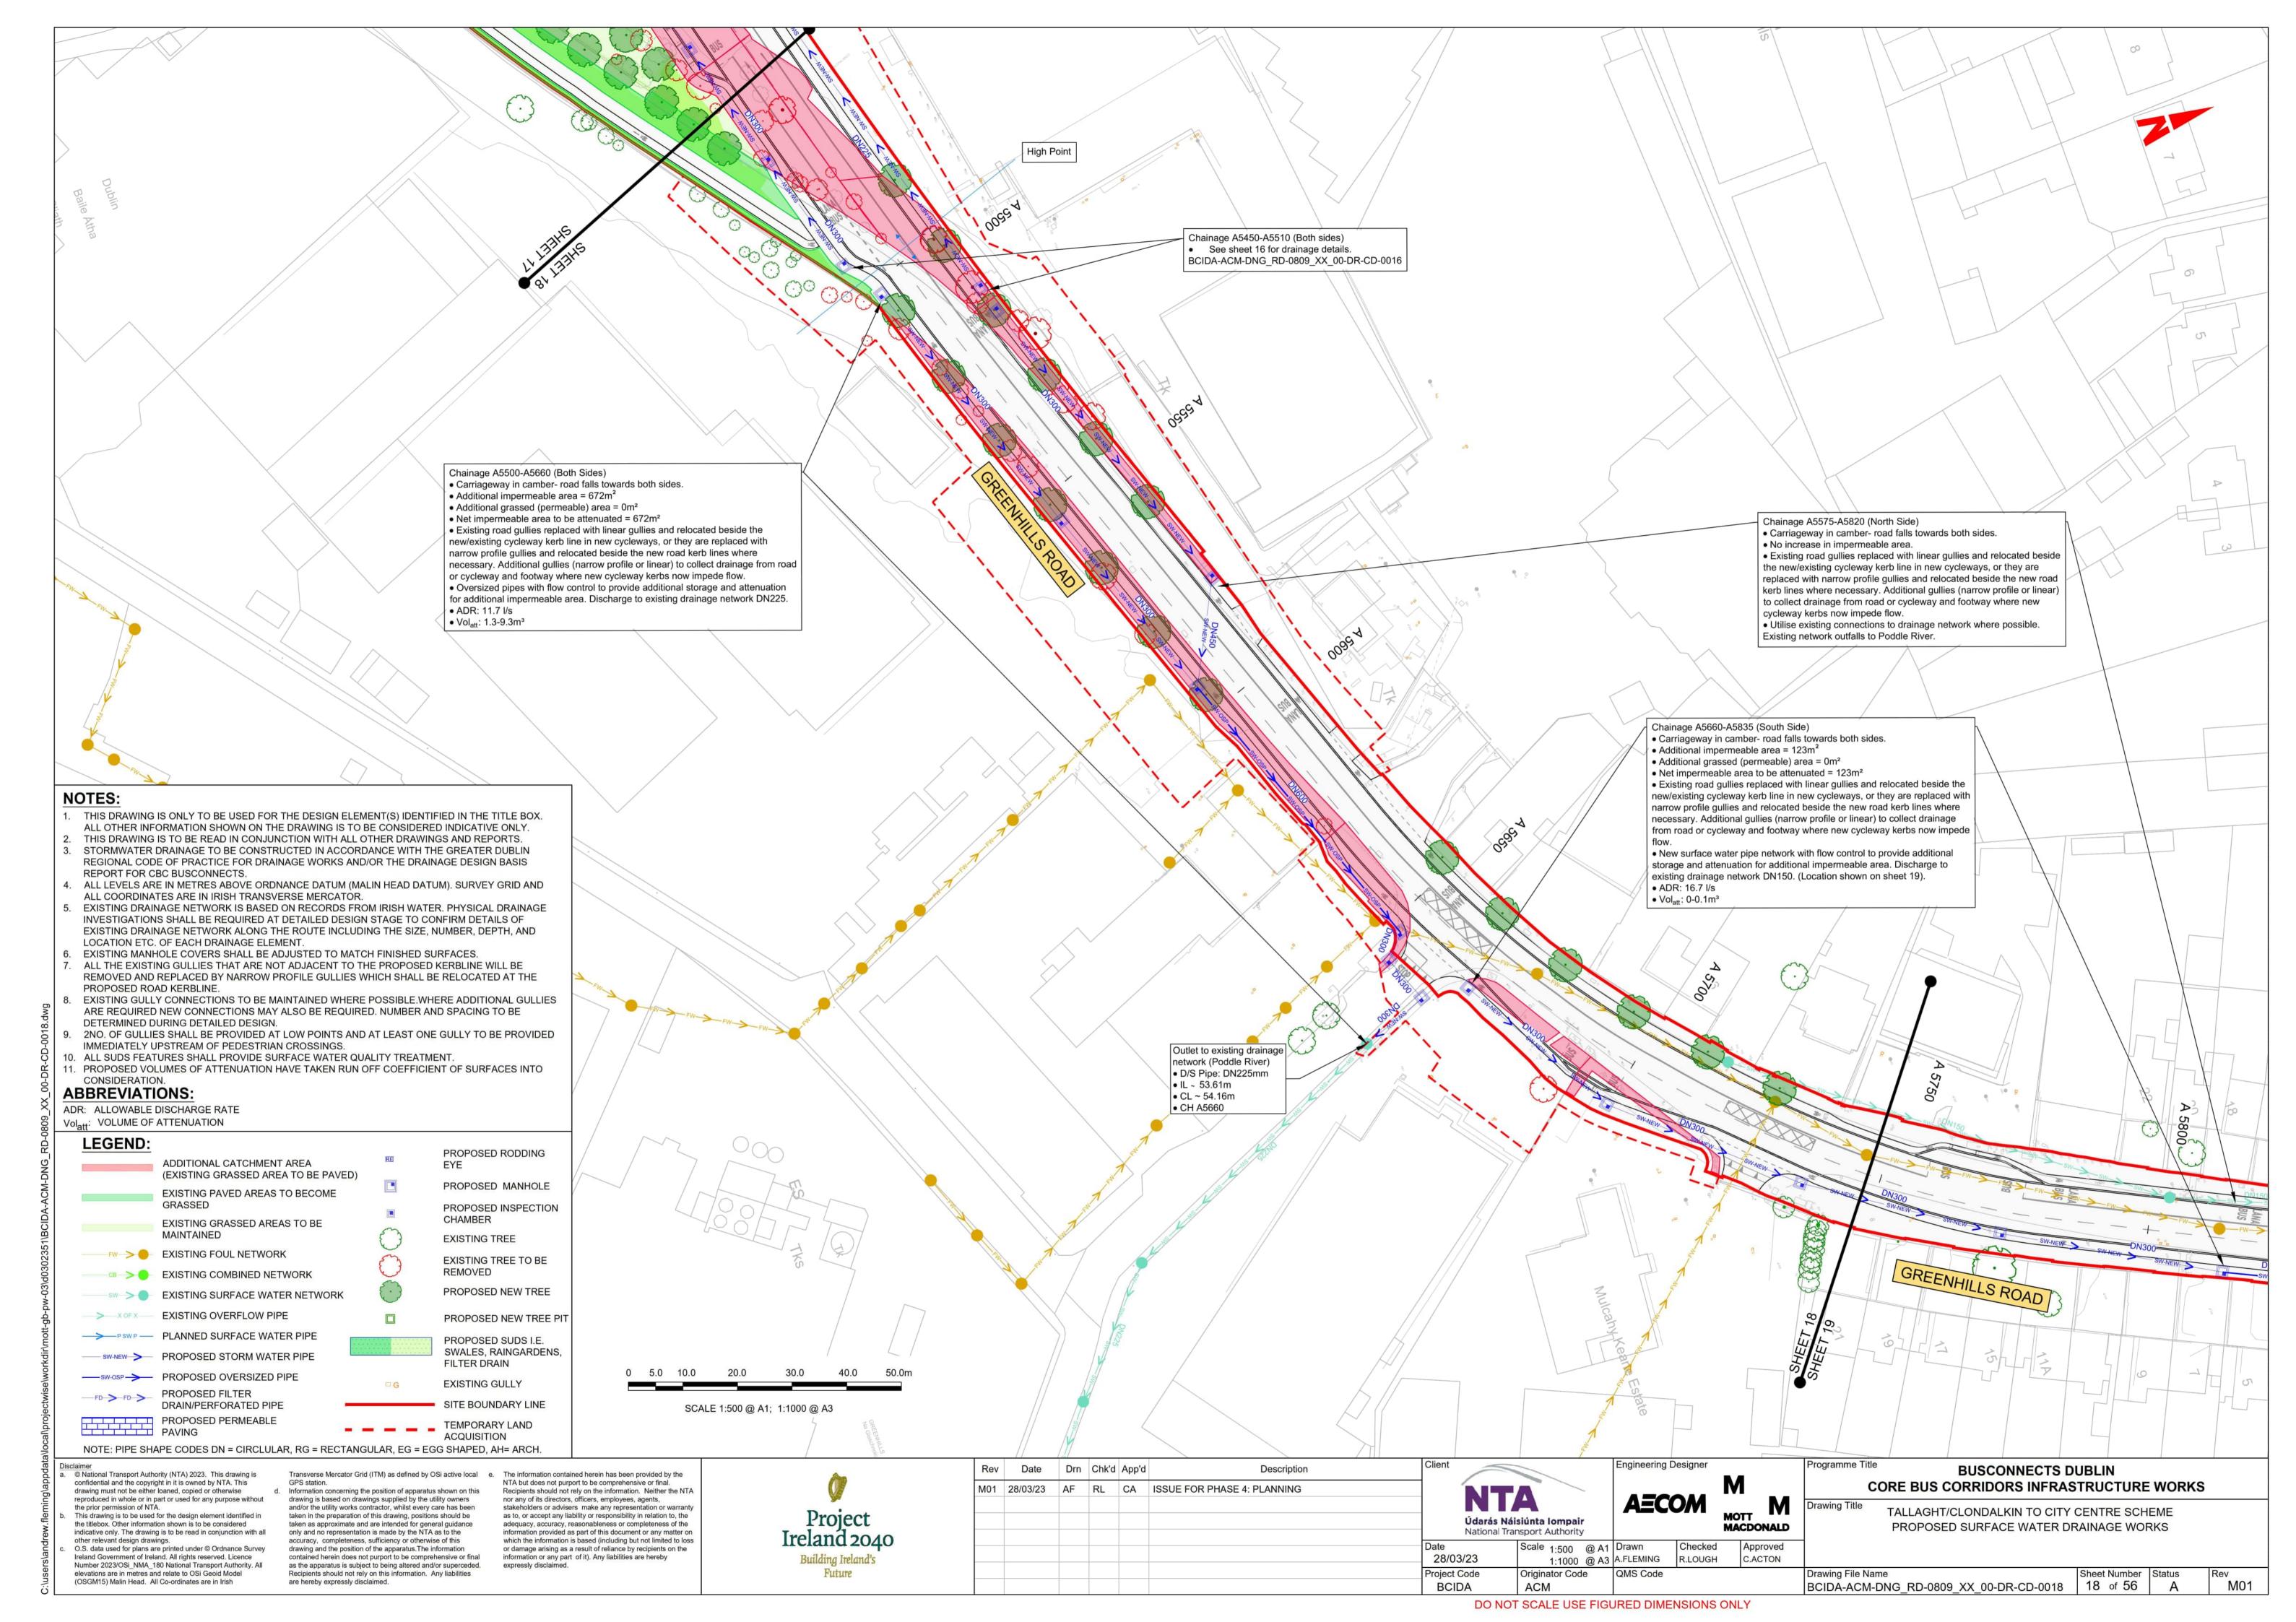

TALLAGHT/CLONDALKIN TO CITY CENTRE. PROPOSED SURFACE WATER DRAINAGE WORKS

TALLAGHT/CLONDALKIN TO CITY CENTRE. OVERALL CATCHMENT AREAS

© National Transport Authority (NTA) 2023. This drawing is confidential and the copyright in it is owned by NTA. This drawing must not be either loaned, copied or otherwise reproduced in whole or in part or used for any purpose without the prior permission of NTA. This drawing is to be used for the design element identified in the titlebox. Other information shown is to be considered indicative only. The drawing is to be read in conjunction with all