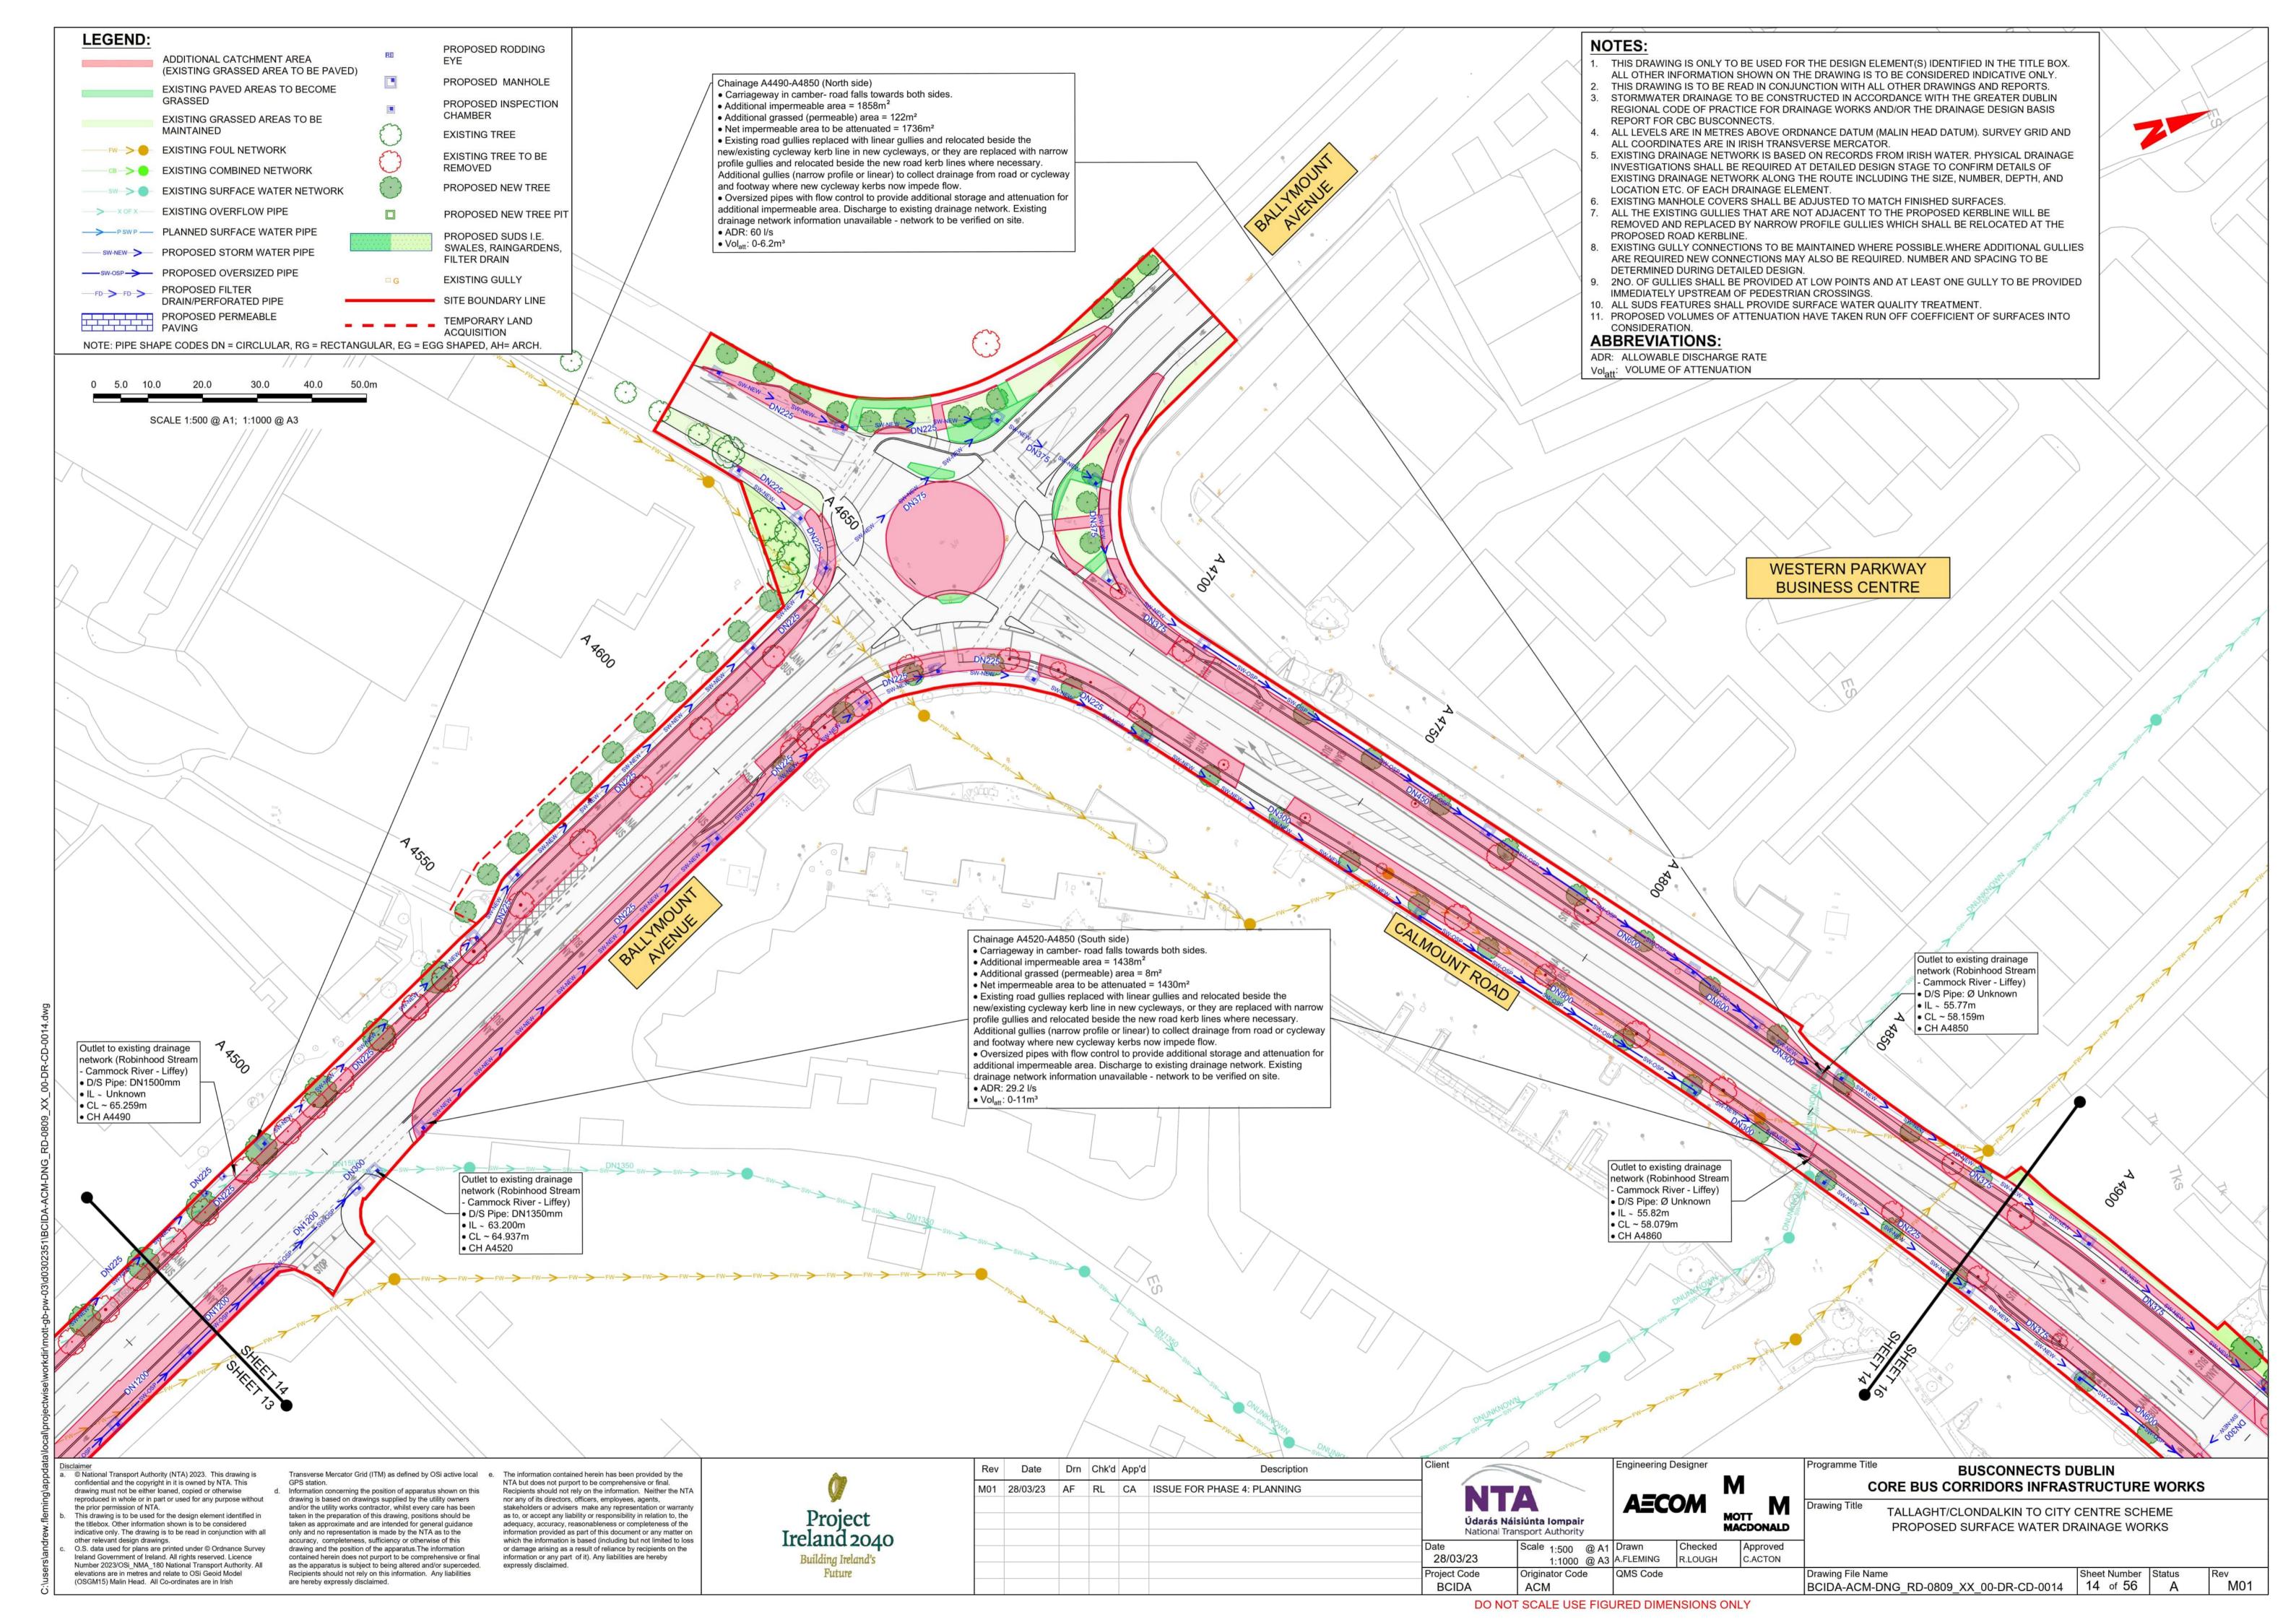

## PROPOSED SURFACE WATER DRAINAGE WORKS

TALLAGHT/CLONDALKIN TO CITY CENTRE. PROPOSED SURFACE WATER DRAINAGE WORKS

TALLAGHT/CLONDALKIN TO CITY CENTRE. OVERALL CATCHMENT AREAS

© National Transport Authority (NTA) 2023. This drawing is confidential and the copyright in it is owned by NTA. This drawing must not be either loaned, copied or otherwise reproduced in whole or in part or used for any purpose without the prior permission of NTA. This drawing is to be used for the design element identified in the titlebox. Other information shown is to be considered indicative only. The drawing is to be read in conjunction with all