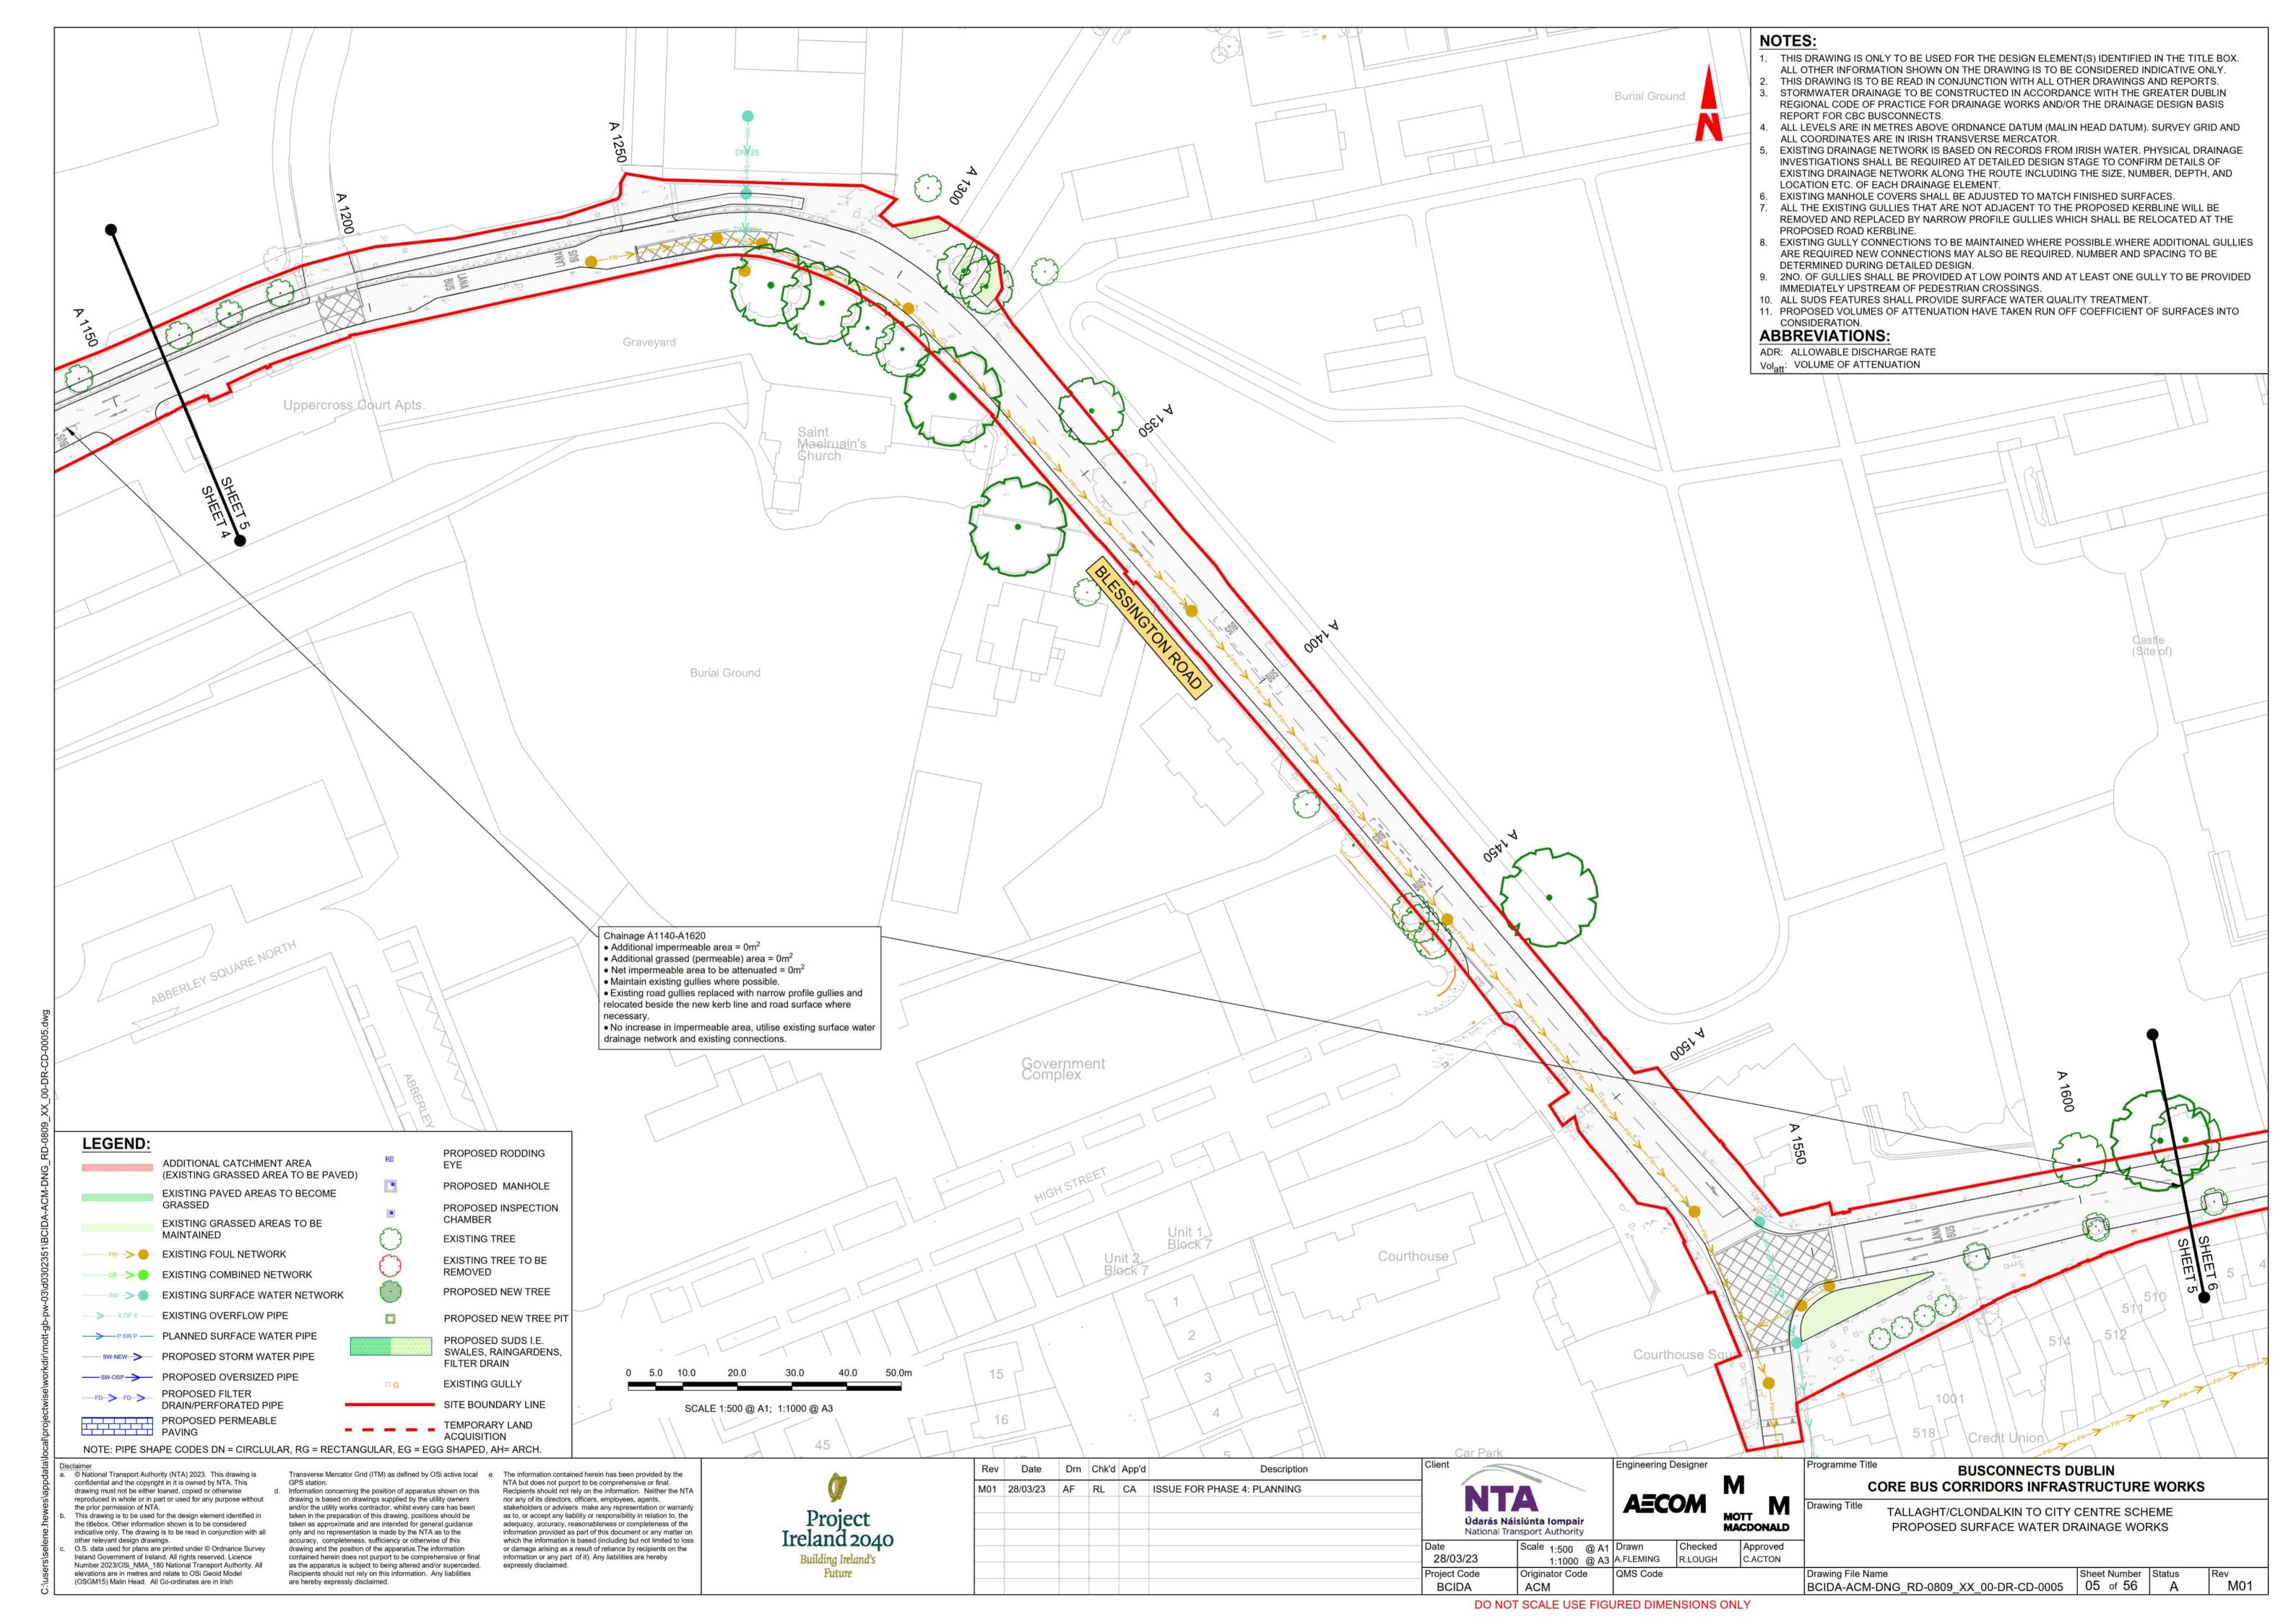

## PROPOSED SURFACE WATER DRAINAGE WORKS

TALLAGHT/CLONDALKIN TO CITY CENTRE. PROPOSED SURFACE WATER DRAINAGE WORKS

TALLAGHT/CLONDALKIN TO CITY CENTRE. OVERALL CATCHMENT AREAS

© National Transport Authority (NTA) 2023. This drawing is confidential and the copyright in it is owned by NTA. This drawing must not be either loaned, copied or otherwise reproduced in whole or in part or used for any purpose without the prior permission of NTA. This drawing is to be used for the design element identified in the titlebox. Other information shown is to be considered indicative only. The drawing is to be read in conjunction with all