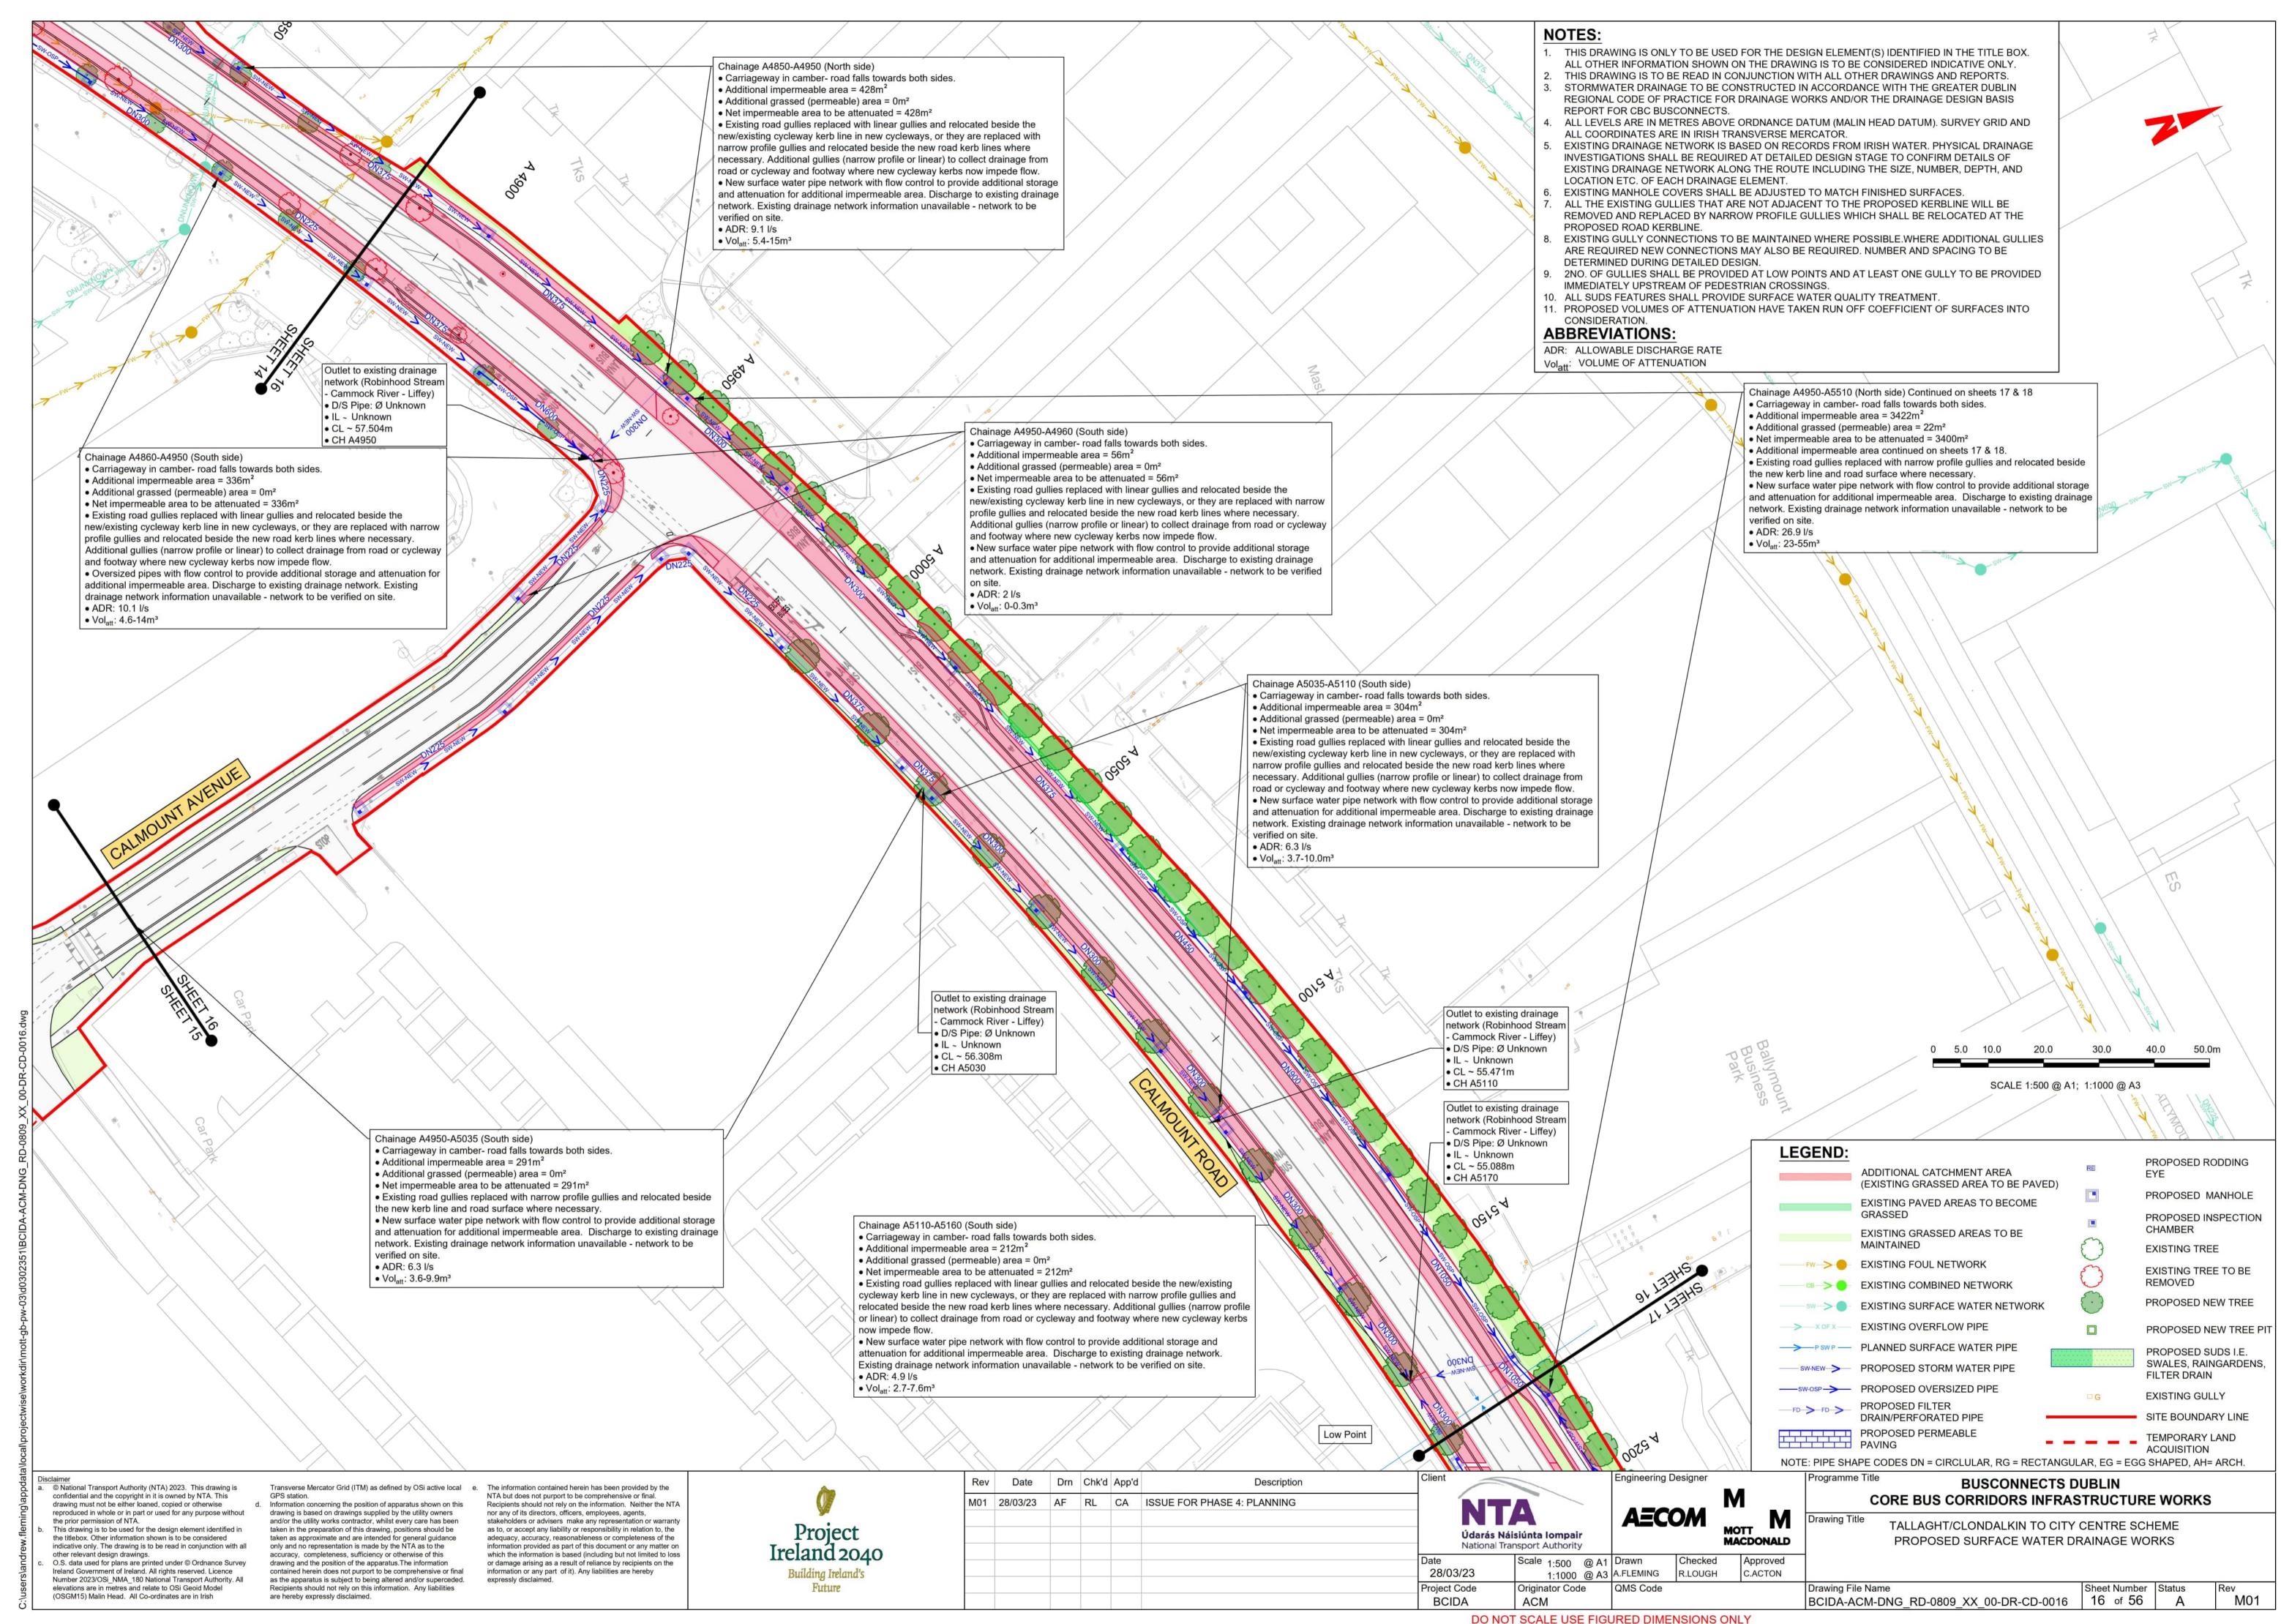

## PROPOSED SURFACE WATER DRAINAGE WORKS

TALLAGHT/CLONDALKIN TO CITY CENTRE. PROPOSED SURFACE WATER DRAINAGE WORKS

TALLAGHT/CLONDALKIN TO CITY CENTRE. OVERALL CATCHMENT AREAS

© National Transport Authority (NTA) 2023. This drawing is confidential and the copyright in it is owned by NTA. This drawing must not be either loaned, copied or otherwise reproduced in whole or in part or used for any purpose without the prior permission of NTA. This drawing is to be used for the design element identified in the titlebox. Other information shown is to be considered indicative only. The drawing is to be read in conjunction with all