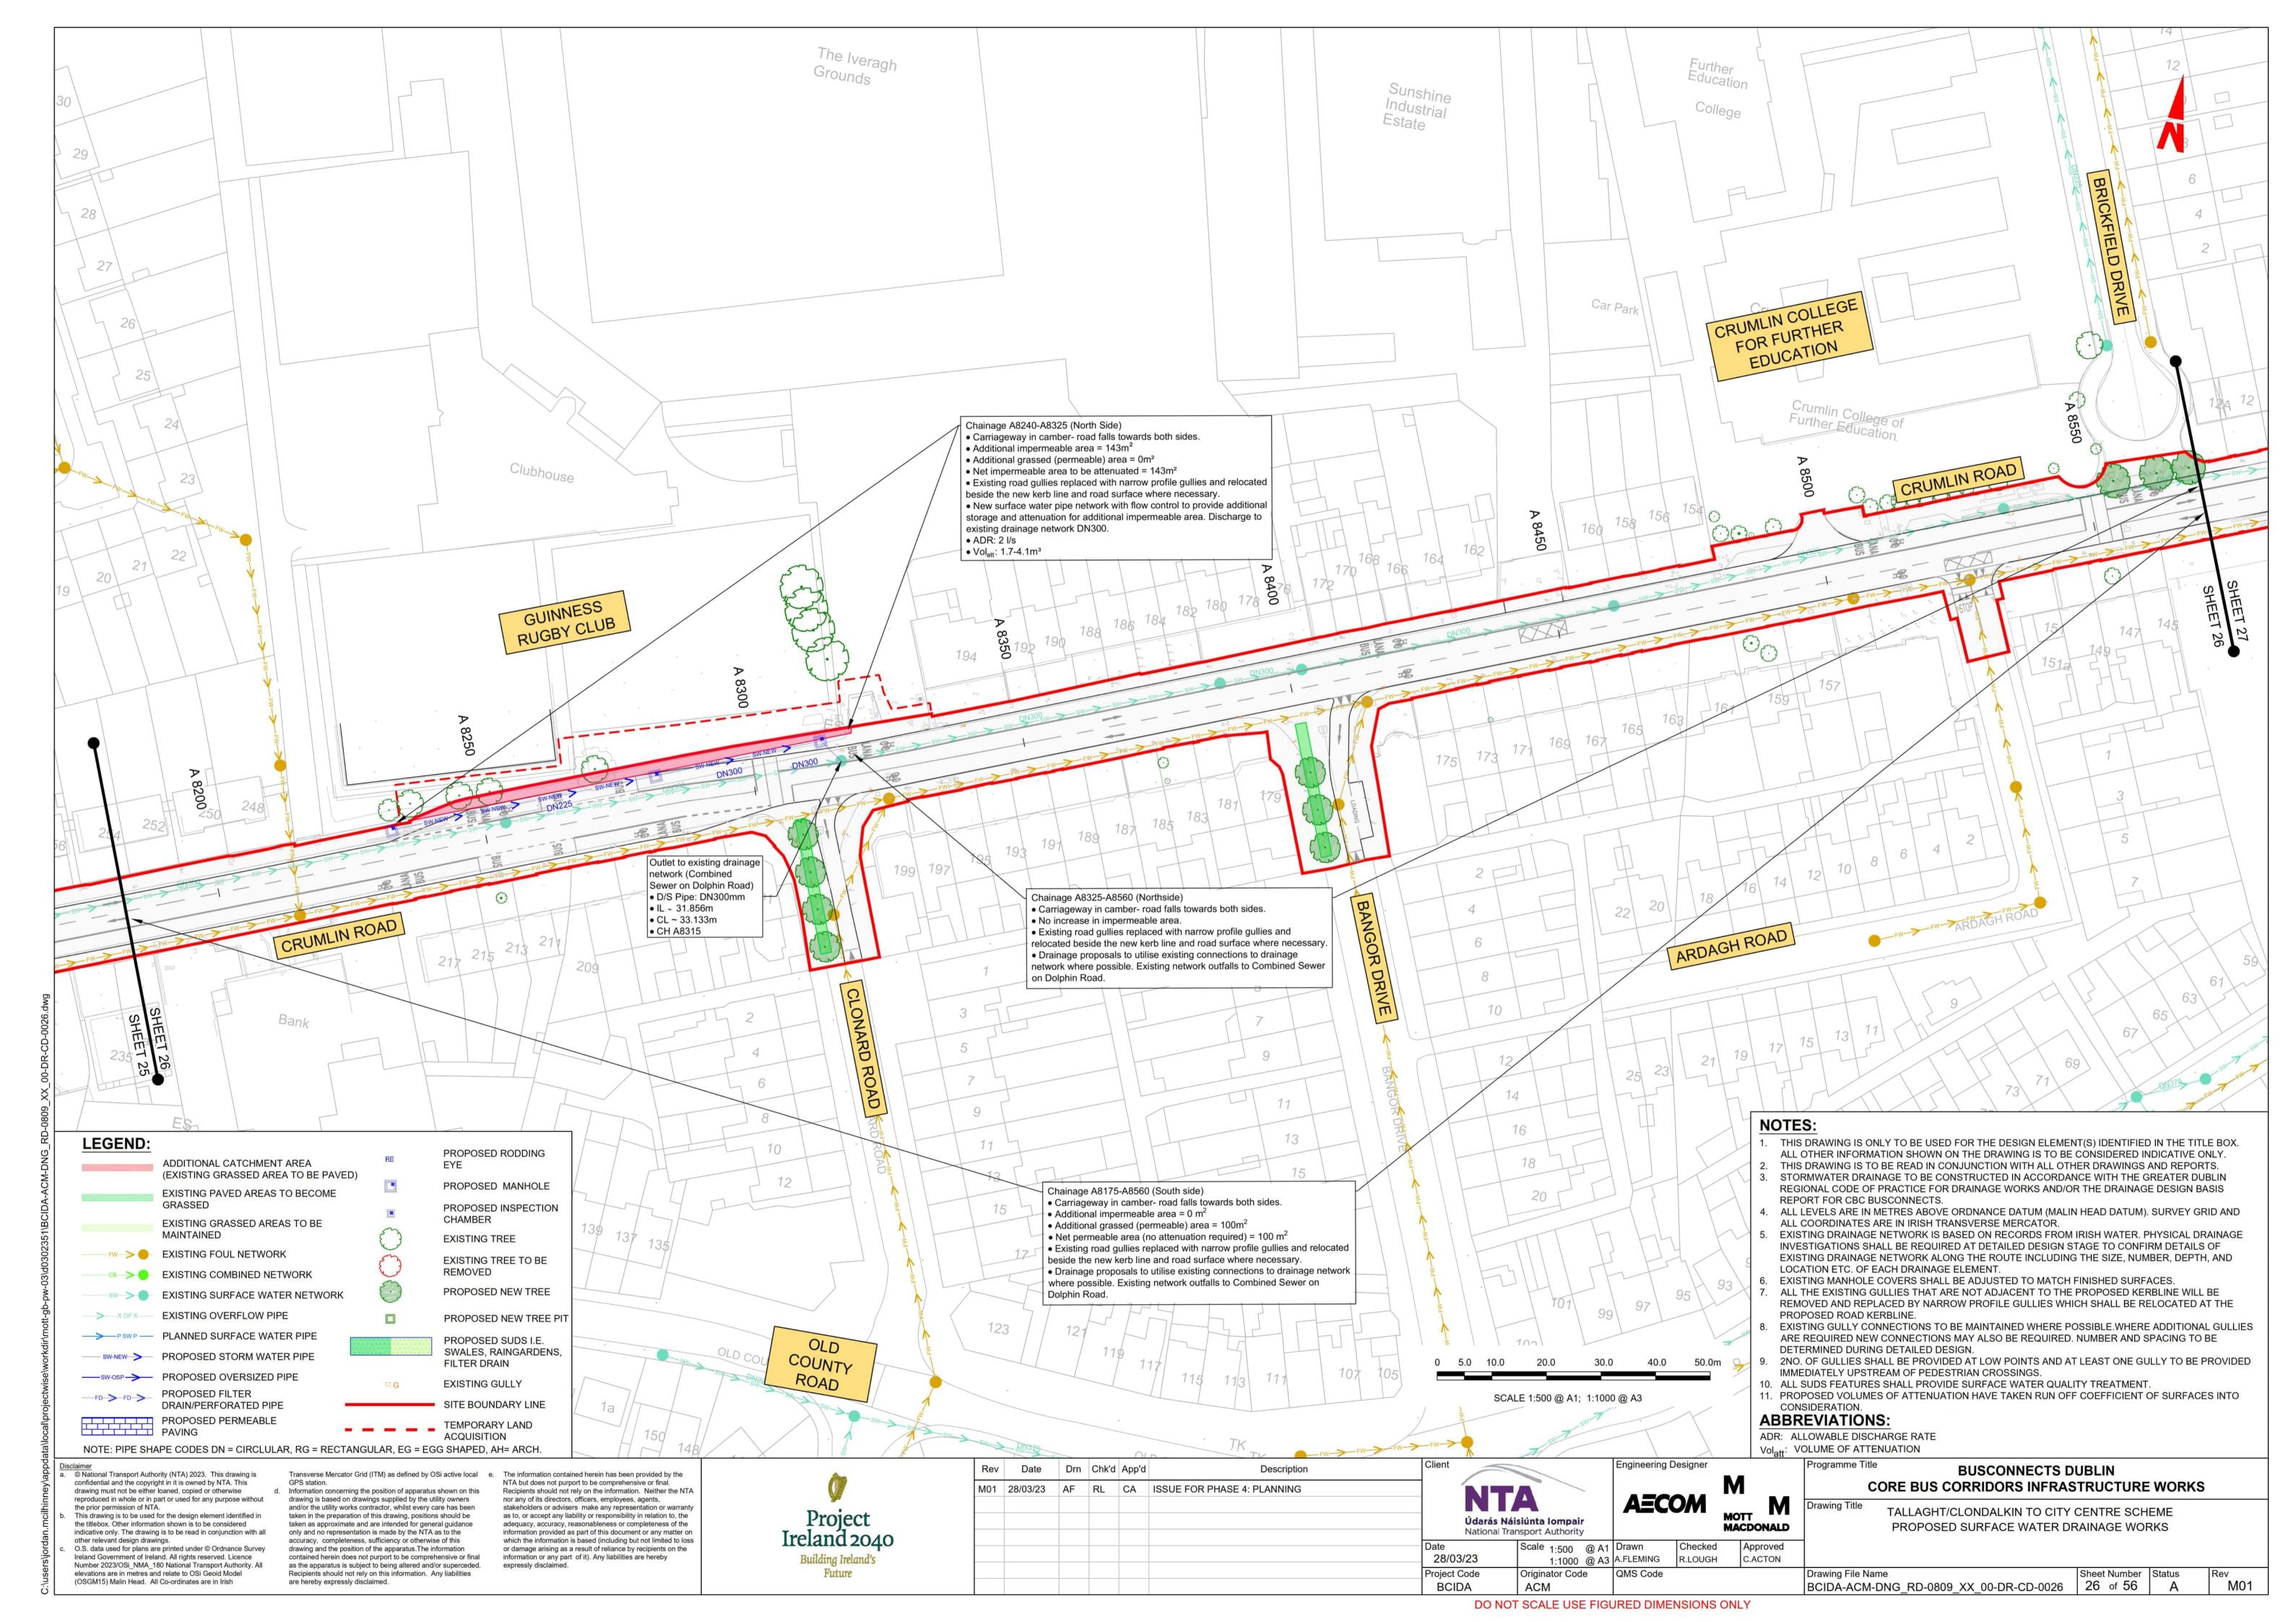

## **BUSCONNECTS DUBLIN** CORE BUS CORRIDORS INFRASTRUCTURE WORKS

## TALLAGHT/CLONDALKIN TO CITY CENTRE CORE BUS CORRIDOR SCHEME

## PROPOSED SURFACE WATER DRAINAGE WORKS