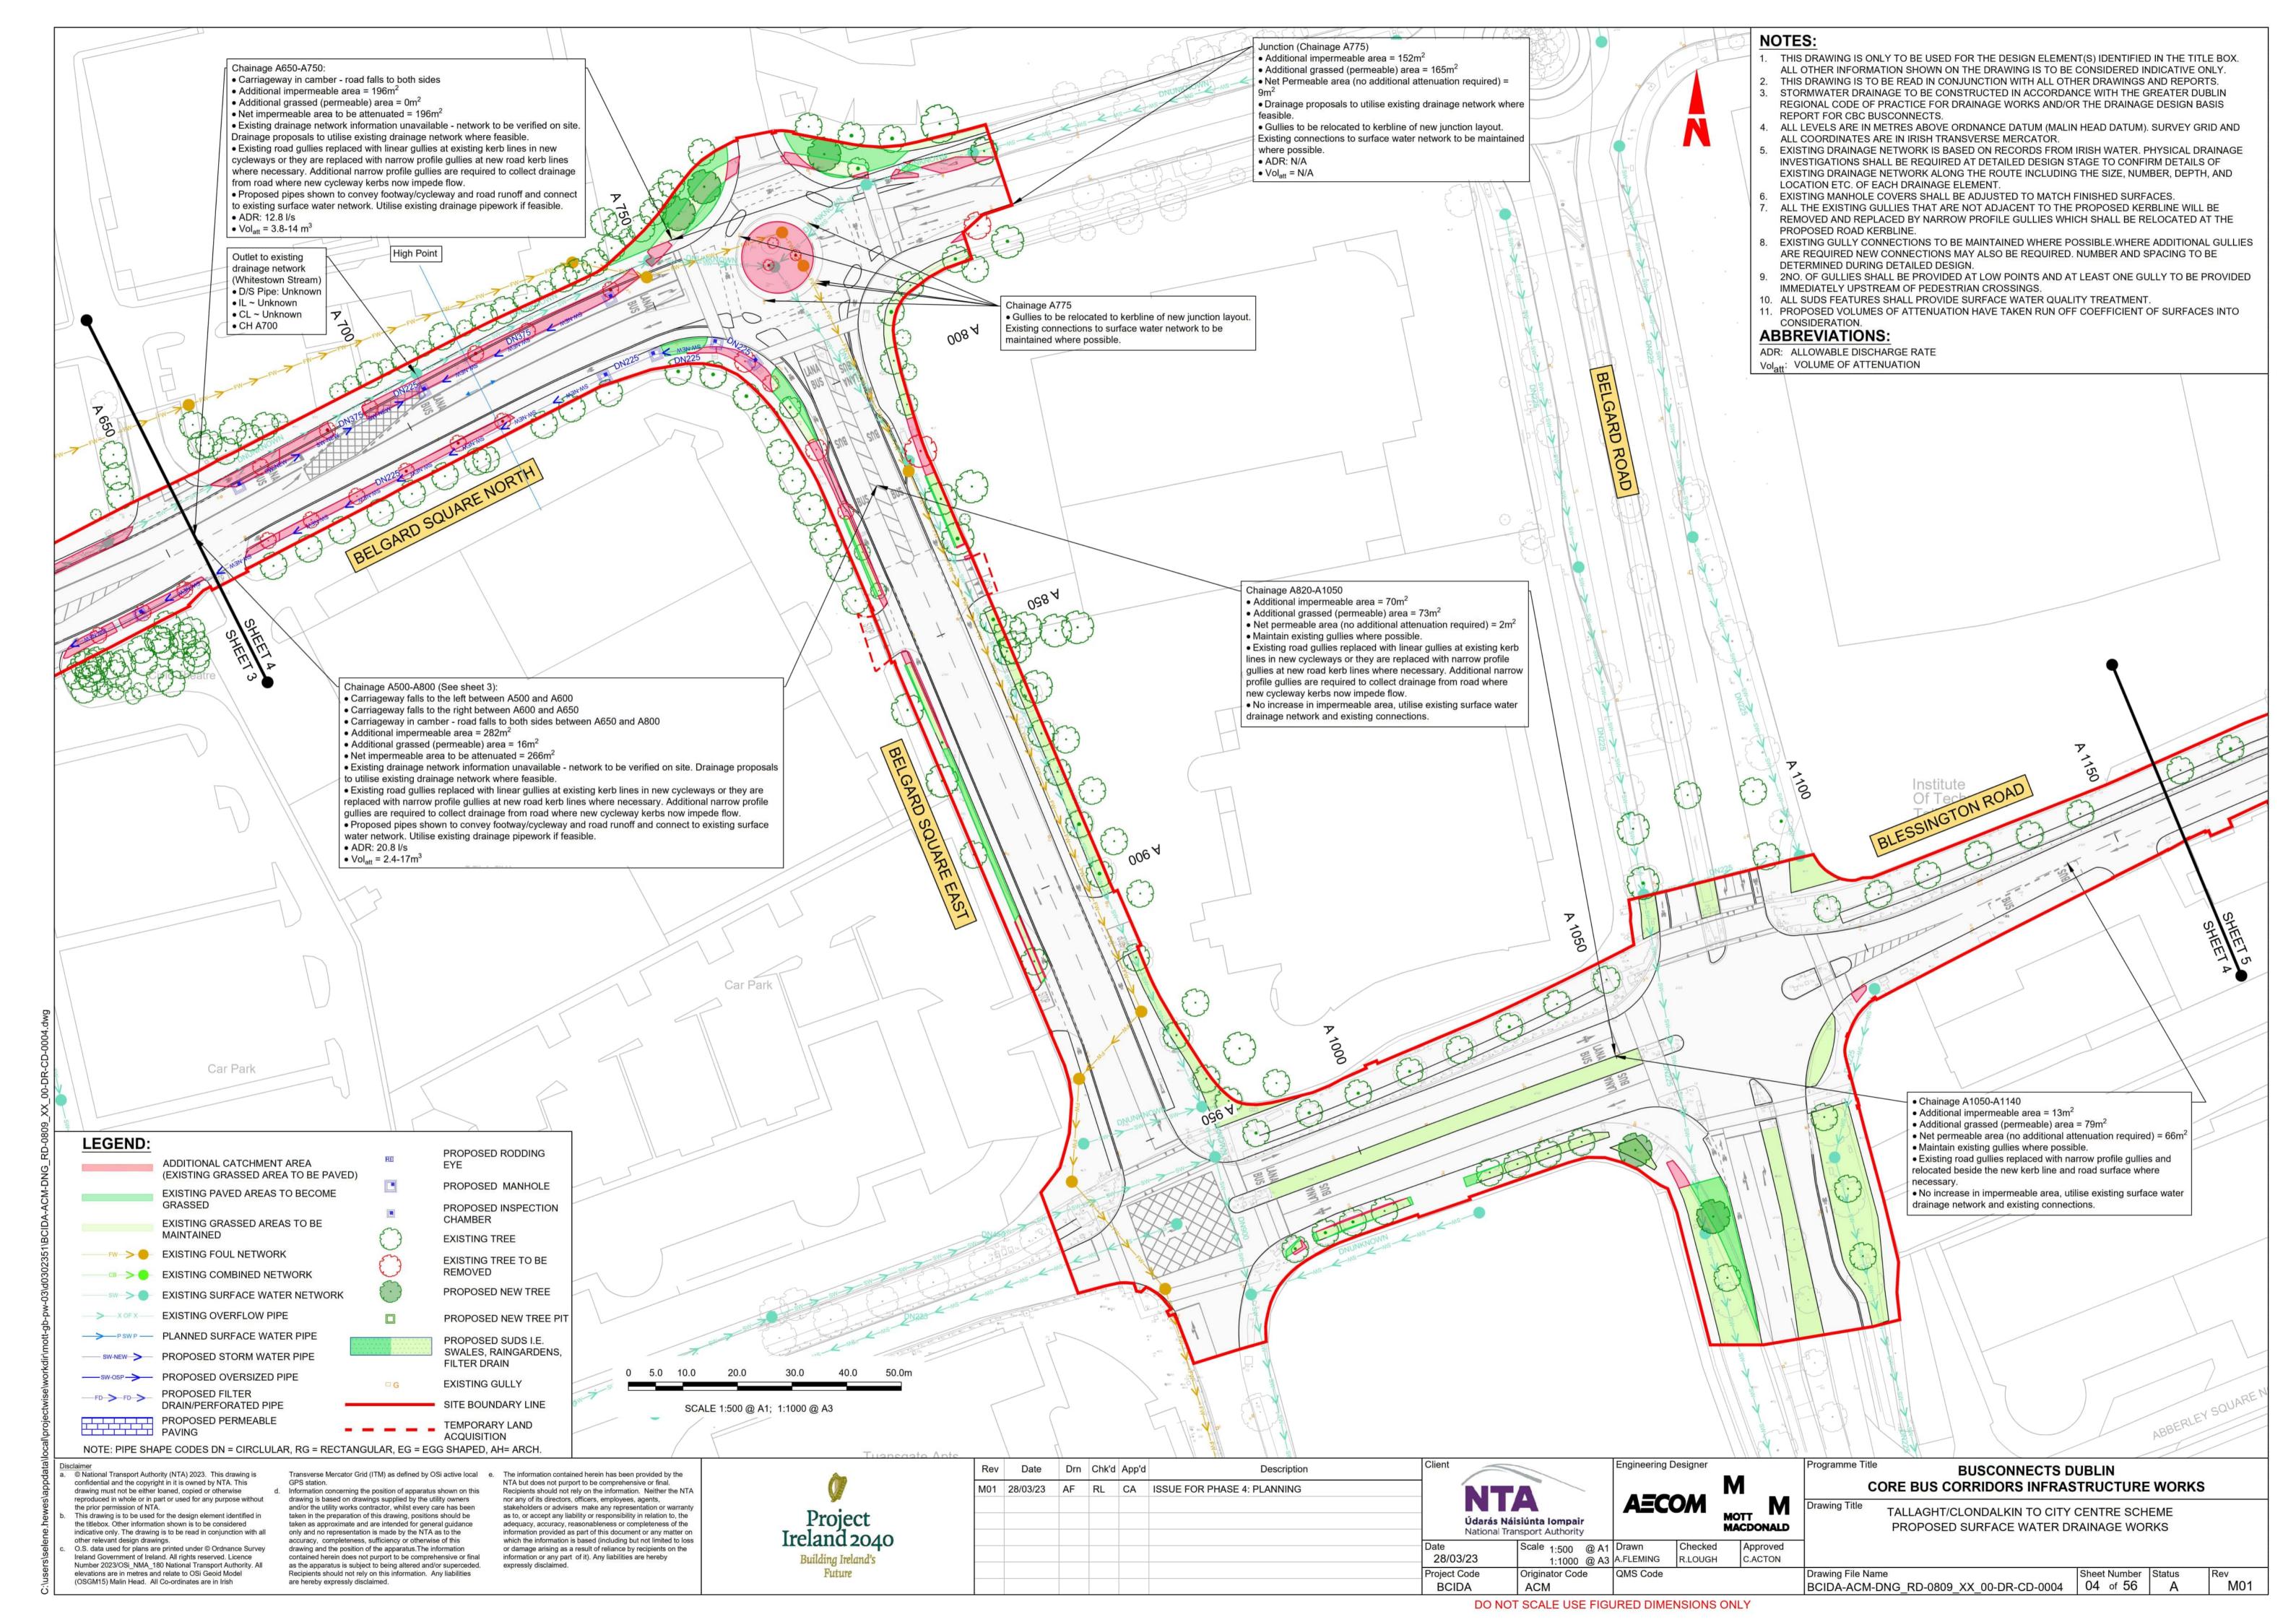

## PROPOSED SURFACE WATER DRAINAGE WORKS

TALLAGHT/CLONDALKIN TO CITY CENTRE. PROPOSED SURFACE WATER DRAINAGE WORKS

TALLAGHT/CLONDALKIN TO CITY CENTRE. OVERALL CATCHMENT AREAS

© National Transport Authority (NTA) 2023. This drawing is confidential and the copyright in it is owned by NTA. This drawing must not be either loaned, copied or otherwise reproduced in whole or in part or used for any purpose without the prior permission of NTA. This drawing is to be used for the design element identified in the titlebox. Other information shown is to be considered indicative only. The drawing is to be read in conjunction with all