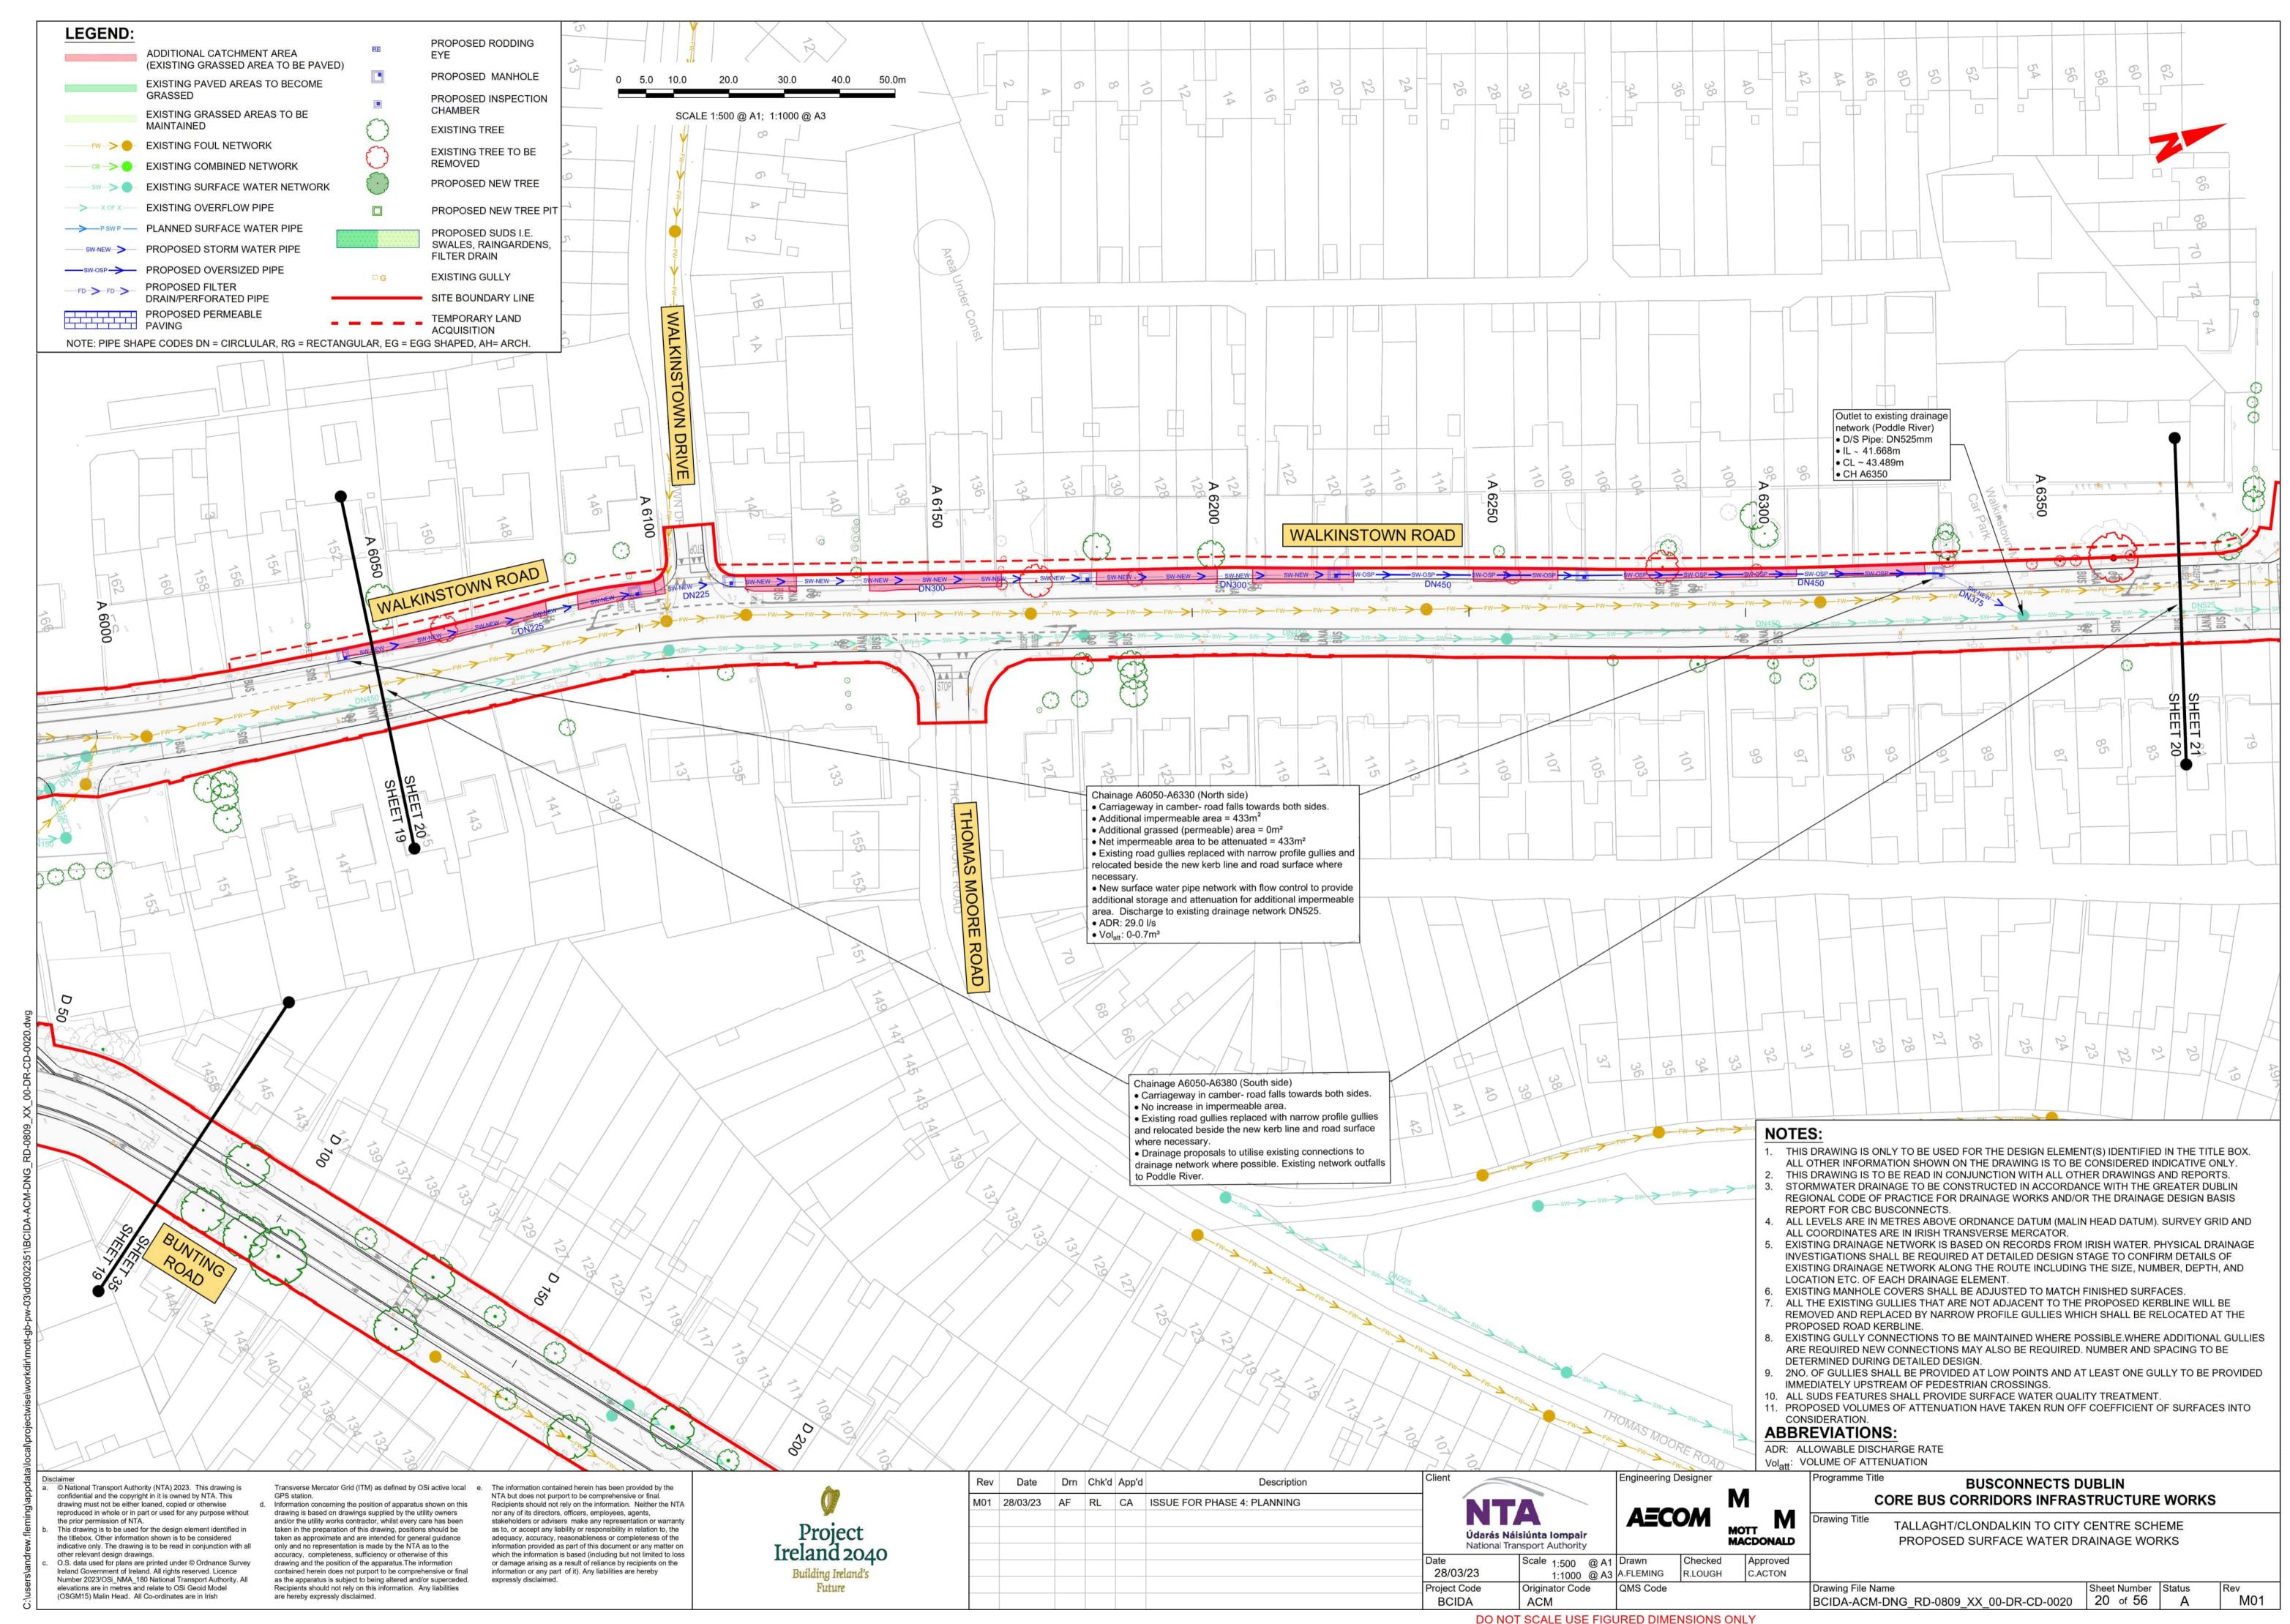

TALLAGHT/CLONDALKIN TO CITY CENTRE. PROPOSED SURFACE WATER DRAINAGE WORKS

TALLAGHT/CLONDALKIN TO CITY CENTRE. OVERALL CATCHMENT AREAS

© National Transport Authority (NTA) 2023. This drawing is confidential and the copyright in it is owned by NTA. This drawing must not be either loaned, copied or otherwise reproduced in whole or in part or used for any purpose without the prior permission of NTA. This drawing is to be used for the design element identified in the titlebox. Other information shown is to be considered indicative only. The drawing is to be read in conjunction with all