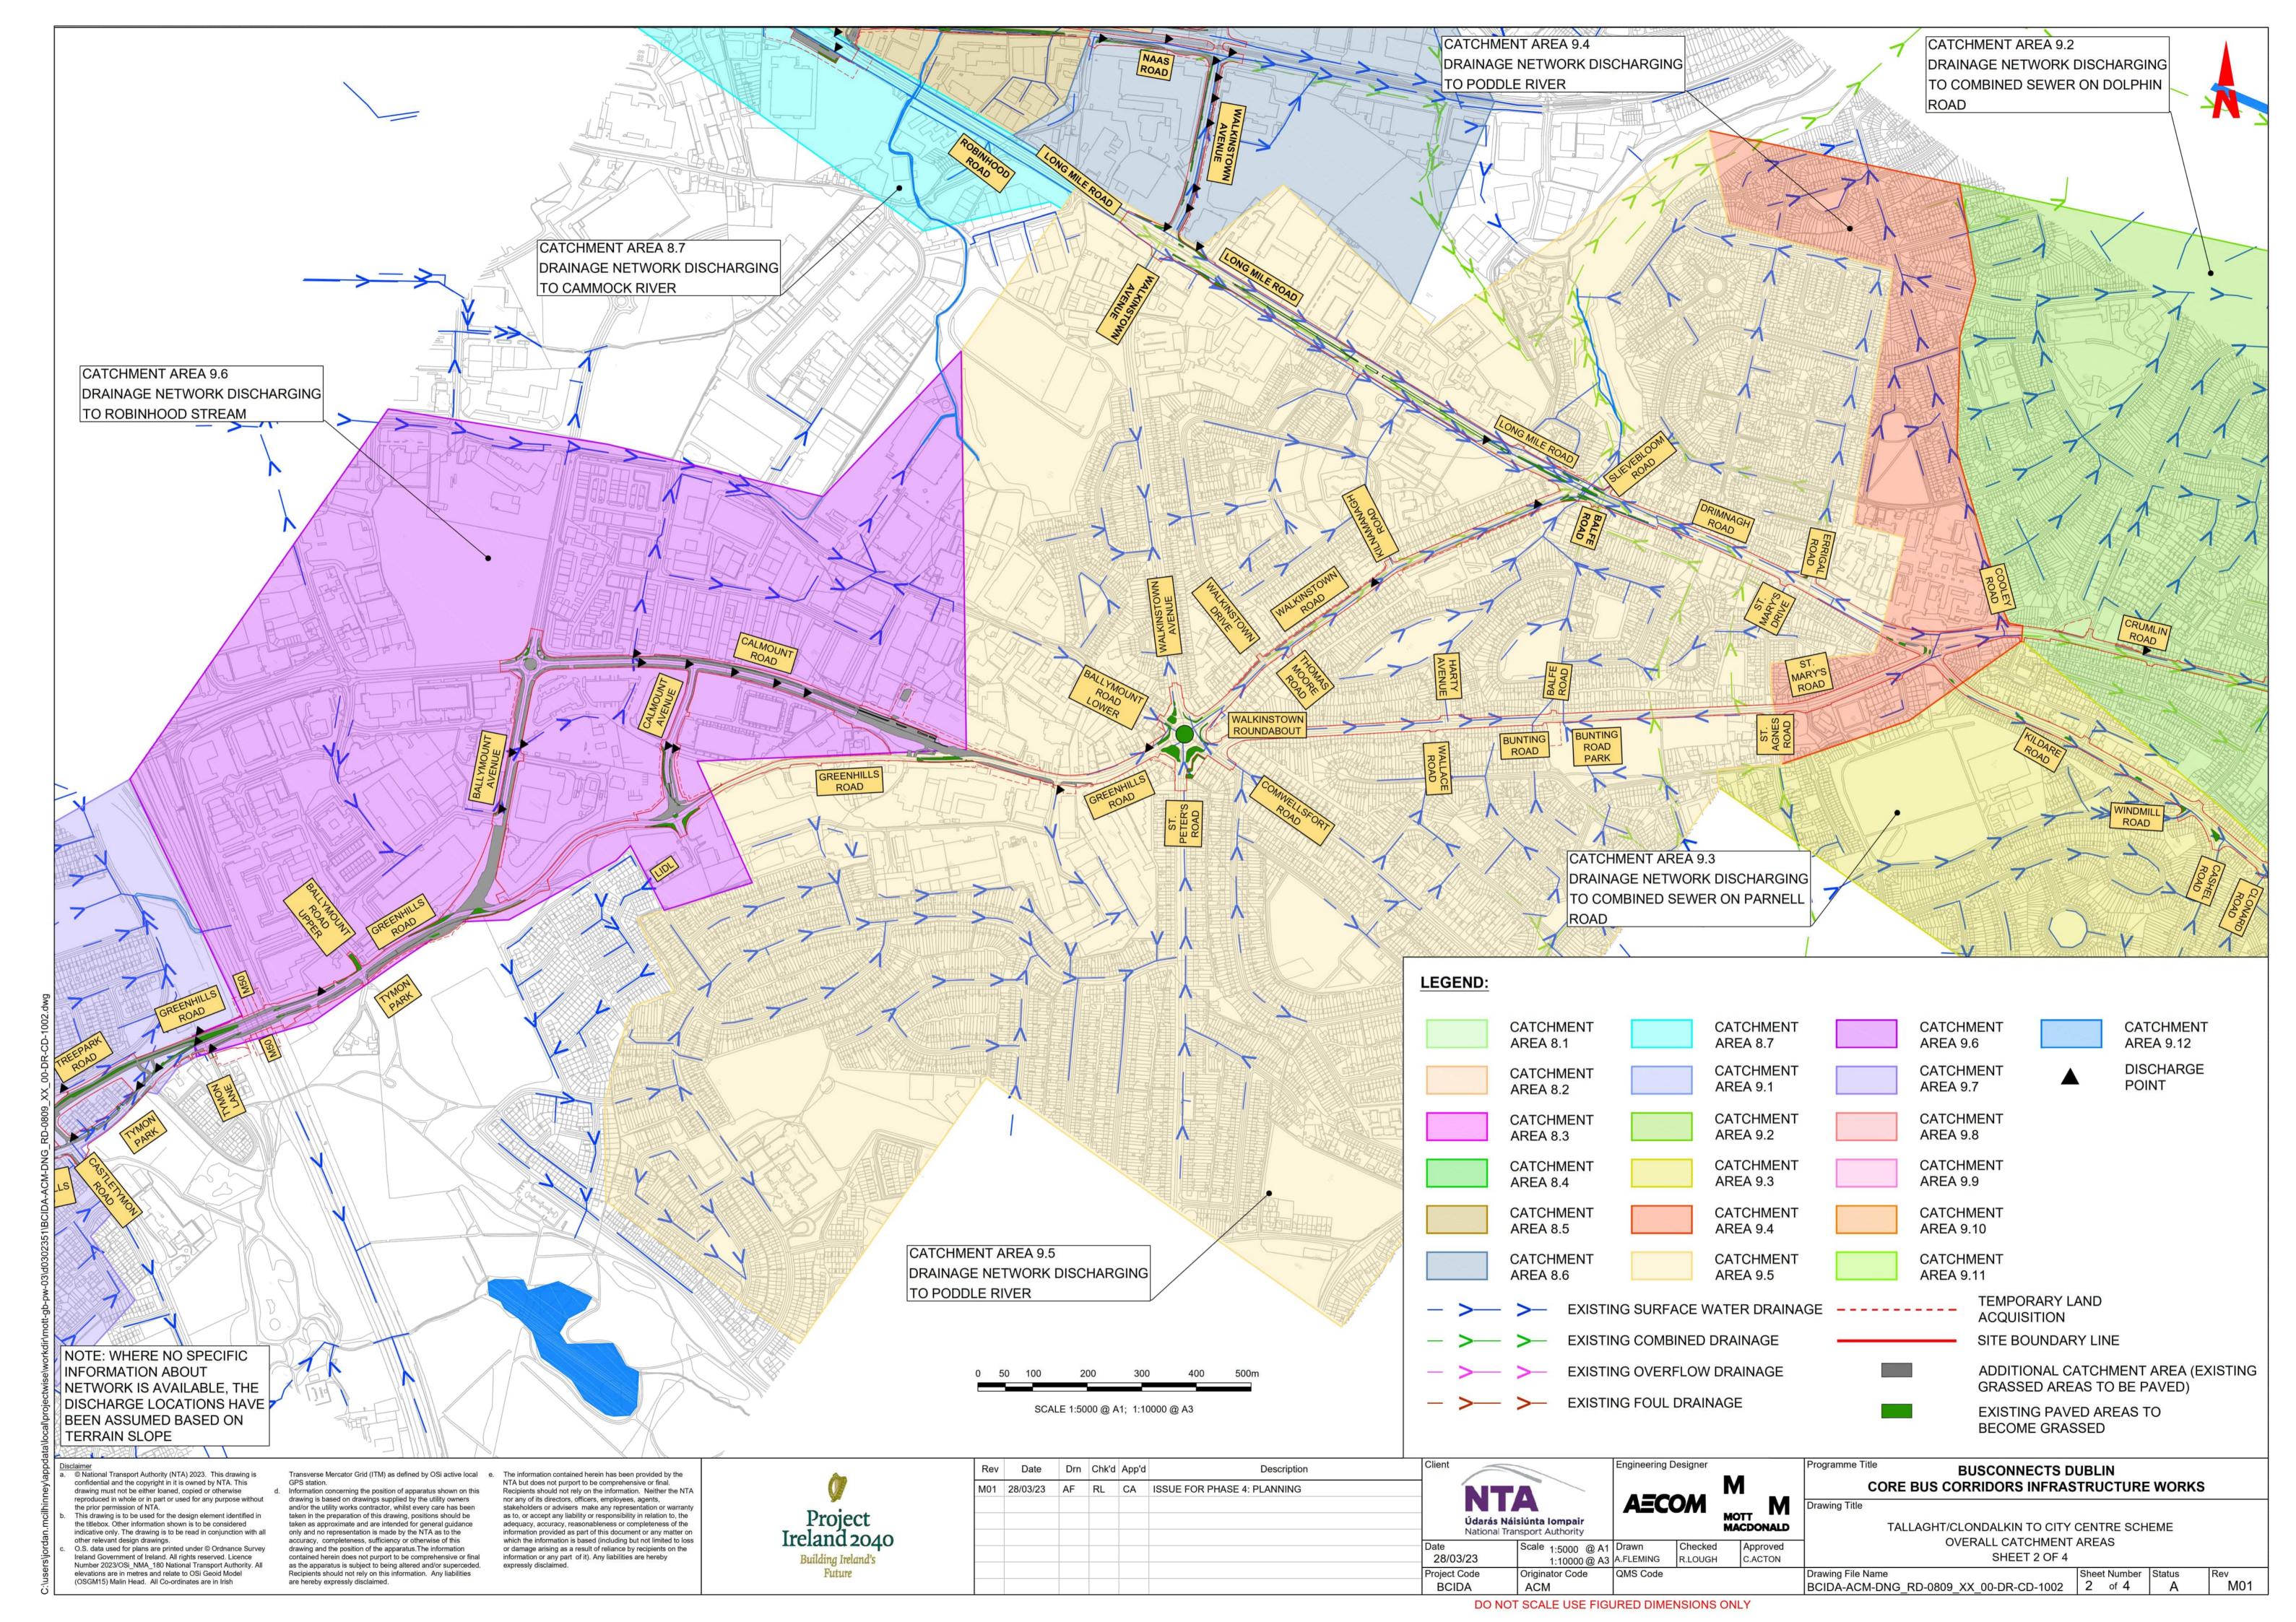

## PROPOSED SURFACE WATER DRAINAGE WORKS

**DRAWING SERIES DESCRIPTION** 

TALLAGHT/CLONDALKIN TO CITY CENTRE. PROPOSED SURFACE WATER DRAINAGE WORKS. COVER SHEET

TALLAGHT/CLONDALKIN TO CITY CENTRE. PROPOSED SURFACE WATER DRAINAGE WORKS. KEY PLAN

TALLAGHT/CLONDALKIN TO CITY CENTRE. PROPOSED SURFACE WATER DRAINAGE WORKS

TALLAGHT/CLONDALKIN TO CITY CENTRE. OVERALL CATCHMENT AREAS

© National Transport Authority (NTA) 2023. This drawing is confidential and the copyright in it is owned by NTA. This drawing must not be either loaned, copied or otherwise reproduced in whole or in part or used for any purpose without the prior permission of NTA. This drawing is to be used for the design element identified in the titlebox. Other information shown is to be considered indicative only. The drawing is to be read in conjunction with all