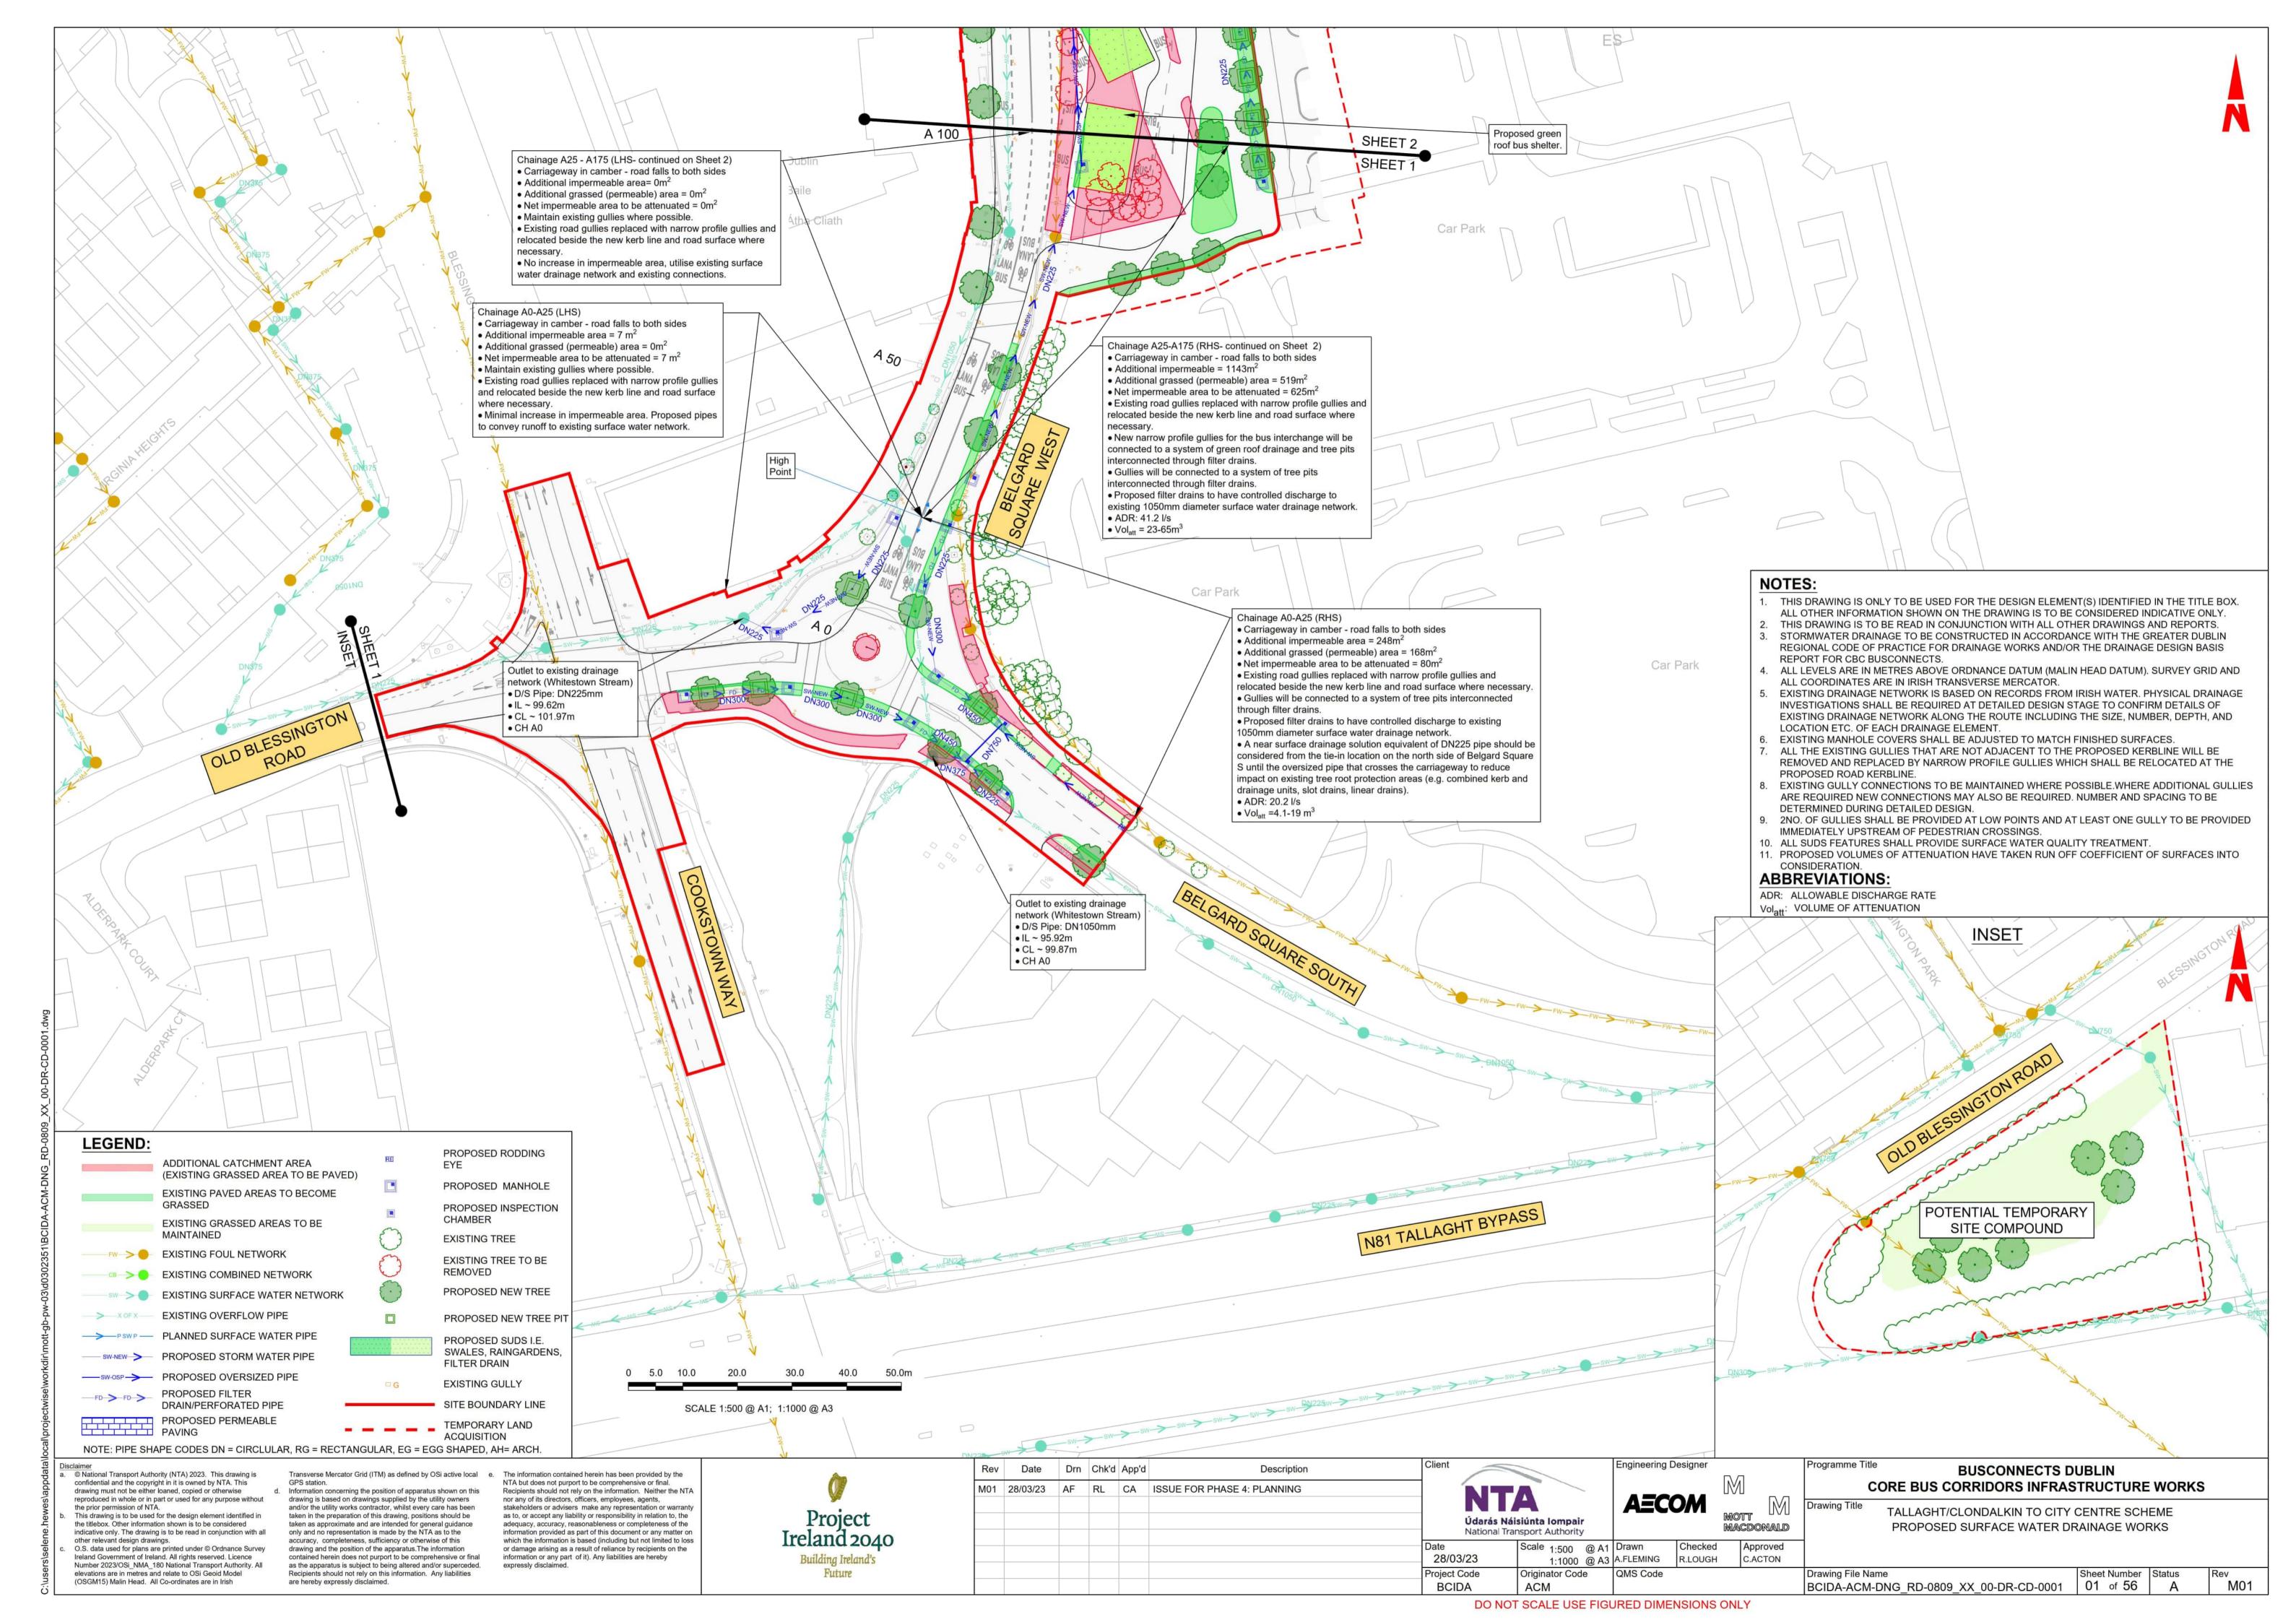

TALLAGHT/CLONDALKIN TO CITY CENTRE. PROPOSED SURFACE WATER DRAINAGE WORKS

TALLAGHT/CLONDALKIN TO CITY CENTRE. OVERALL CATCHMENT AREAS

© National Transport Authority (NTA) 2023. This drawing is confidential and the copyright in it is owned by NTA. This drawing must not be either loaned, copied or otherwise reproduced in whole or in part or used for any purpose without the prior permission of NTA. This drawing is to be used for the design element identified in the titlebox. Other information shown is to be considered indicative only. The drawing is to be read in conjunction with all