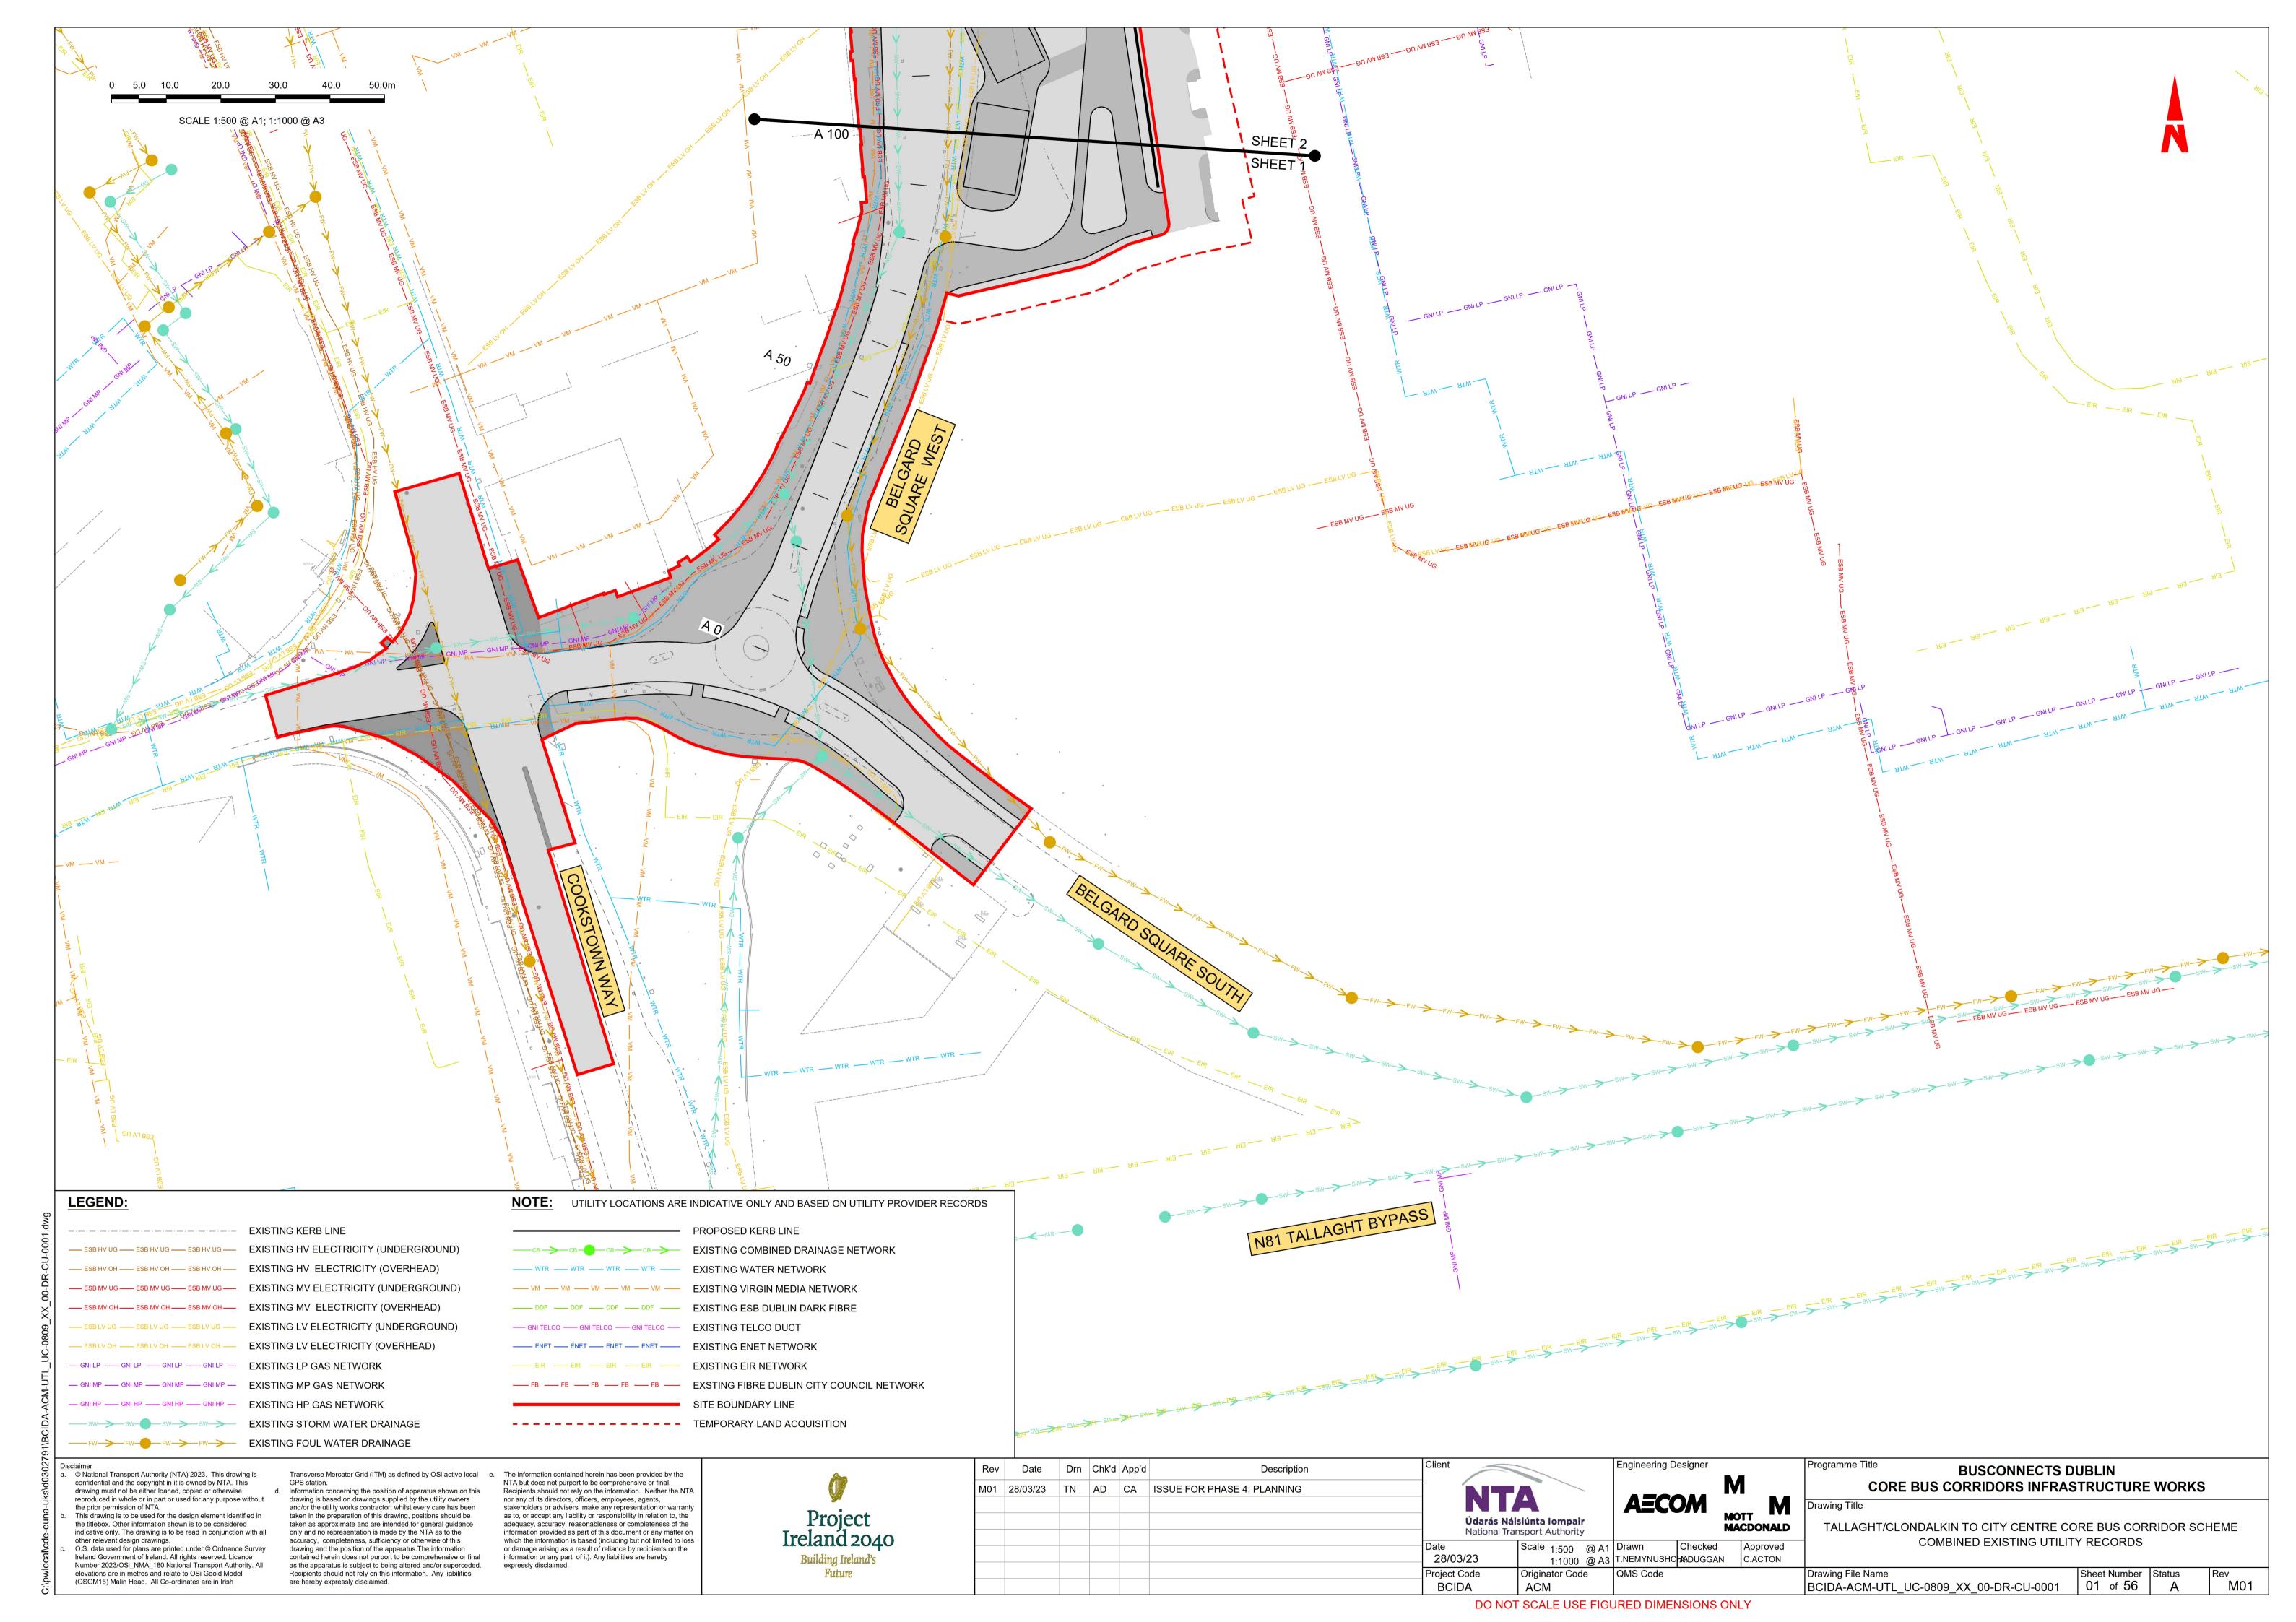

BCIDA-ACM-UTL\_KP-0809\_XX\_00-DR-CU-0001

TALLAGHT/CLONDALKIN TO CITY CENTRE CORE BUS CORRIDOR SCHEME. COMBINED EXISTING UTILITIES RECORDS. KEY PLAN

BCIDA-ACM-UTL\_UC-0809\_XX\_00-DR-CU-0001 to 0056

TALLAGHT/CLONDALKIN TO CITY CENTRE CORE BUS CORRIDOR SCHEME. COMBINED EXISTING UTILITIES RECORDS