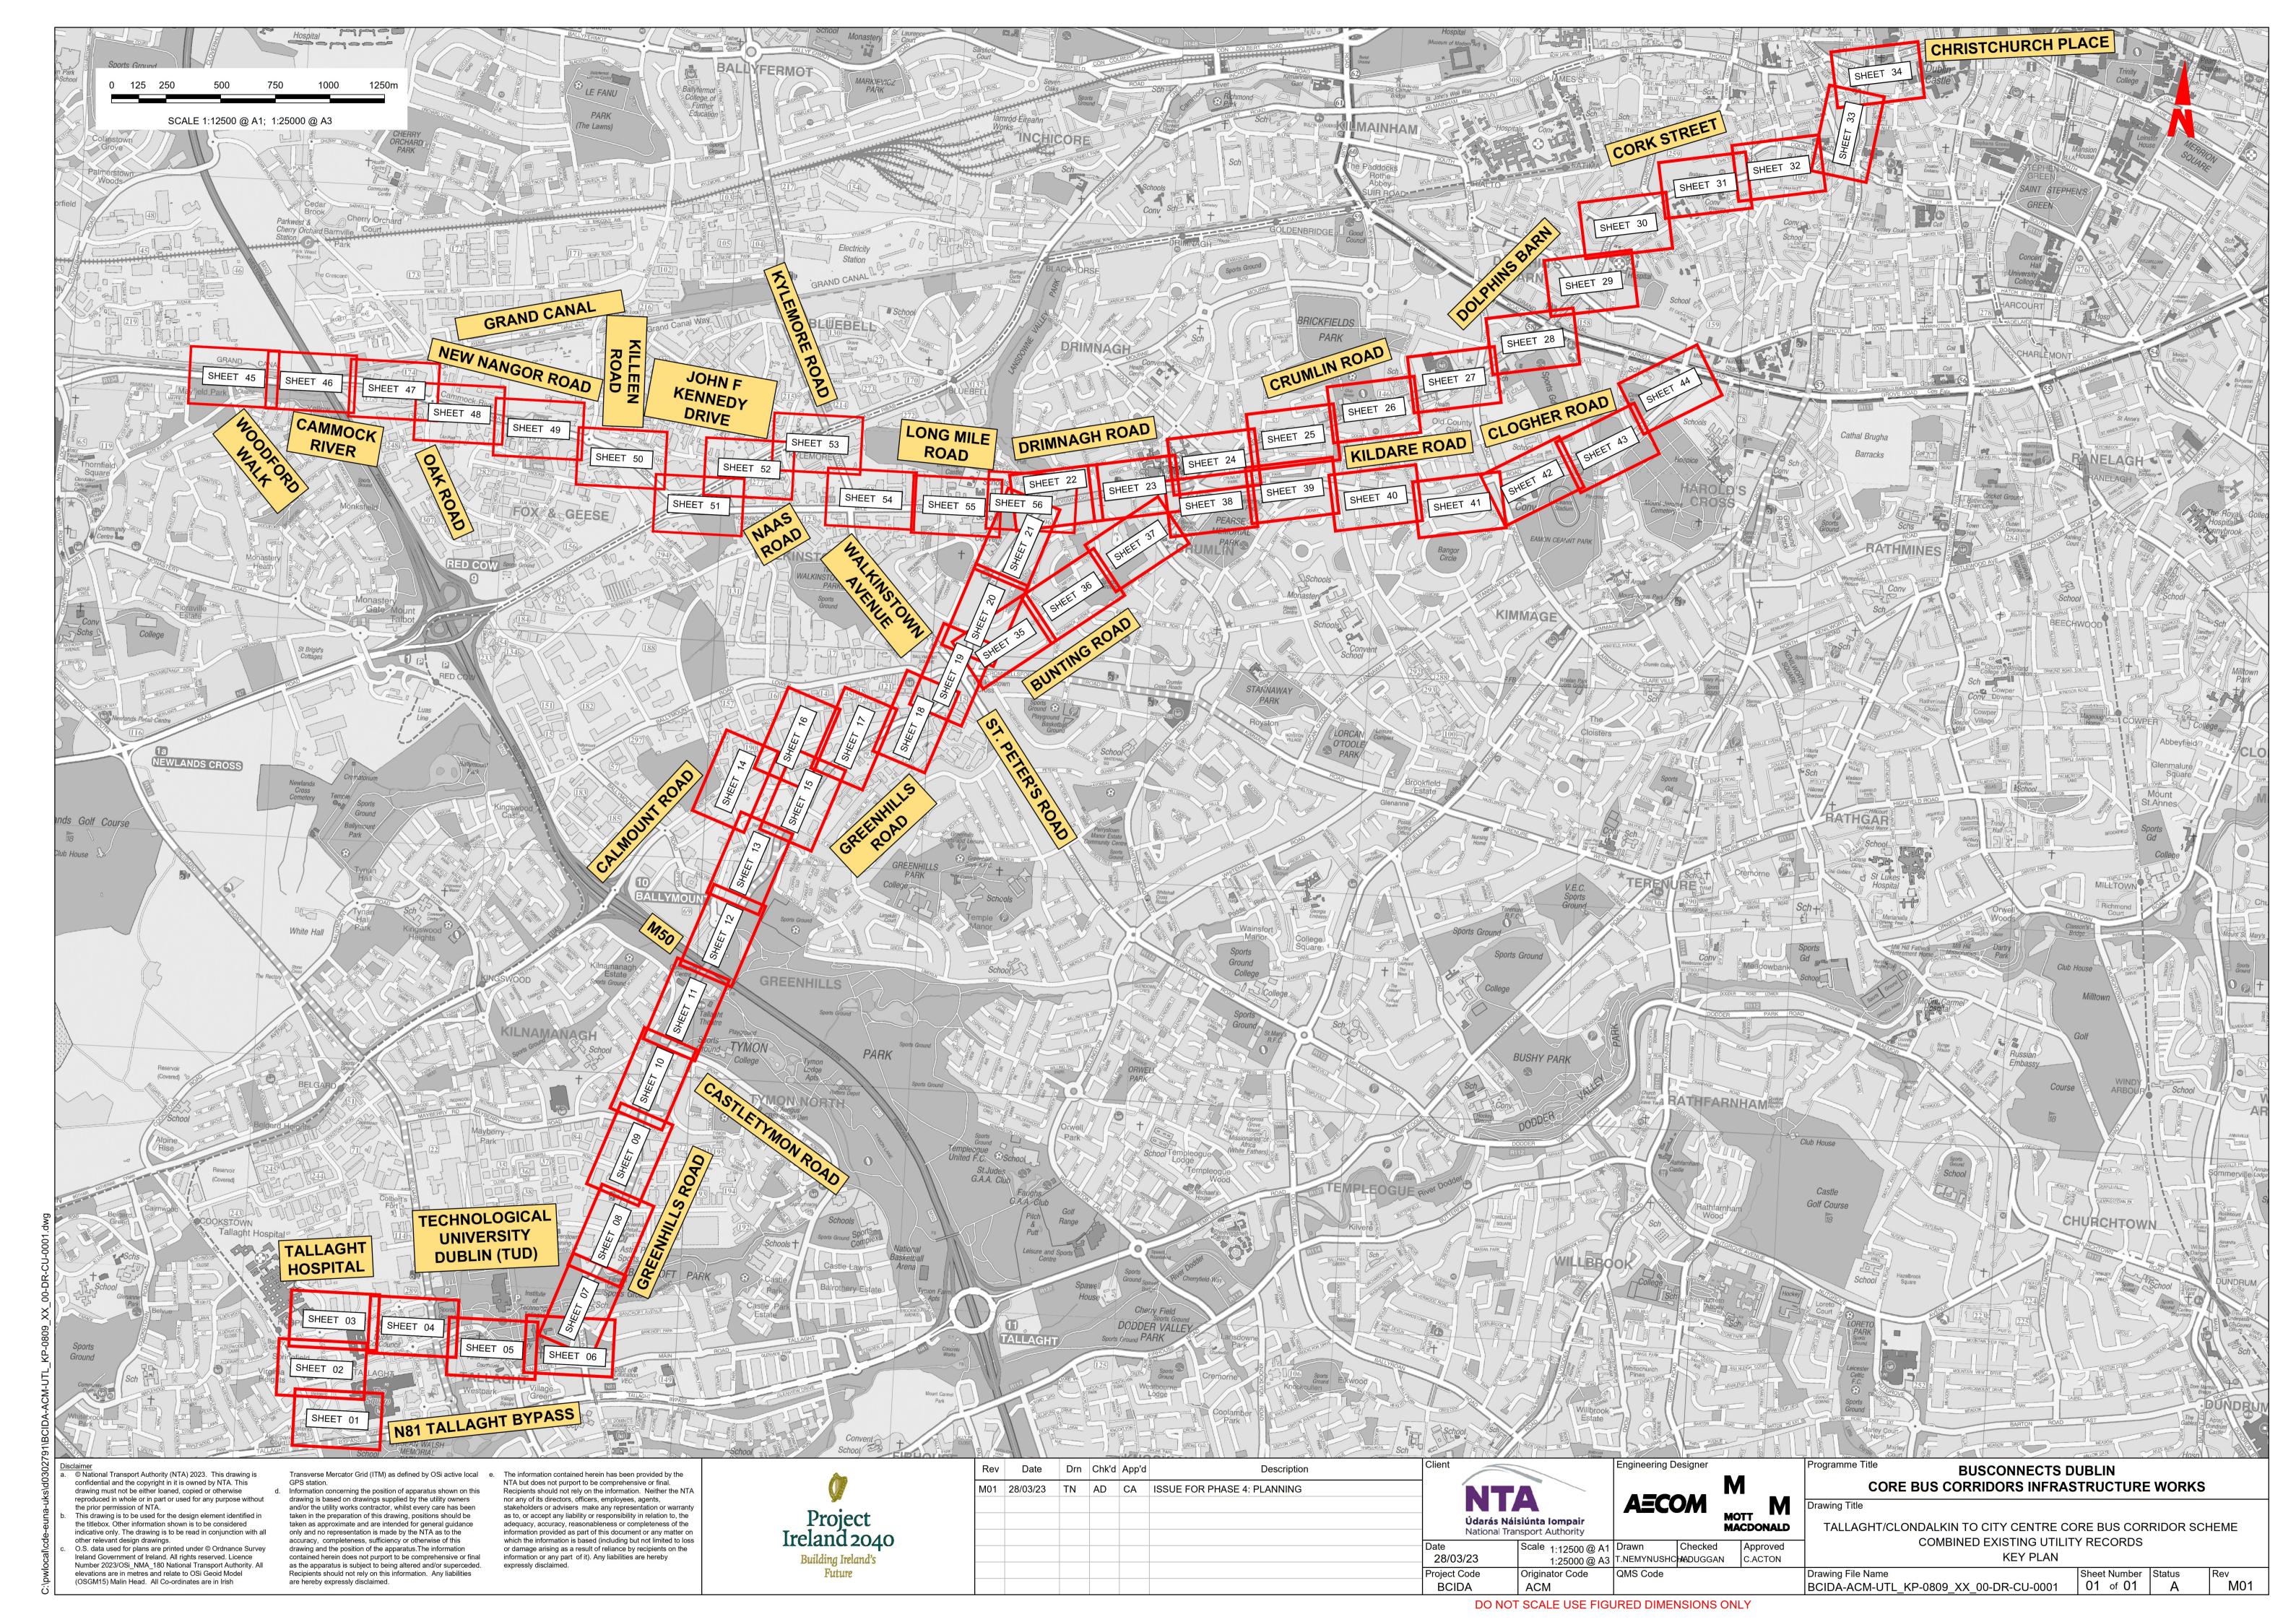

BCIDA-ACM-UTL\_KP-0809\_XX\_00-DR-CU-0001

TALLAGHT/CLONDALKIN TO CITY CENTRE CORE BUS CORRIDOR SCHEME. COMBINED EXISTING UTILITIES RECORDS. KEY PLAN

BCIDA-ACM-UTL\_UC-0809\_XX\_00-DR-CU-0001 to 0056

TALLAGHT/CLONDALKIN TO CITY CENTRE CORE BUS CORRIDOR SCHEME. COMBINED EXISTING UTILITIES RECORDS