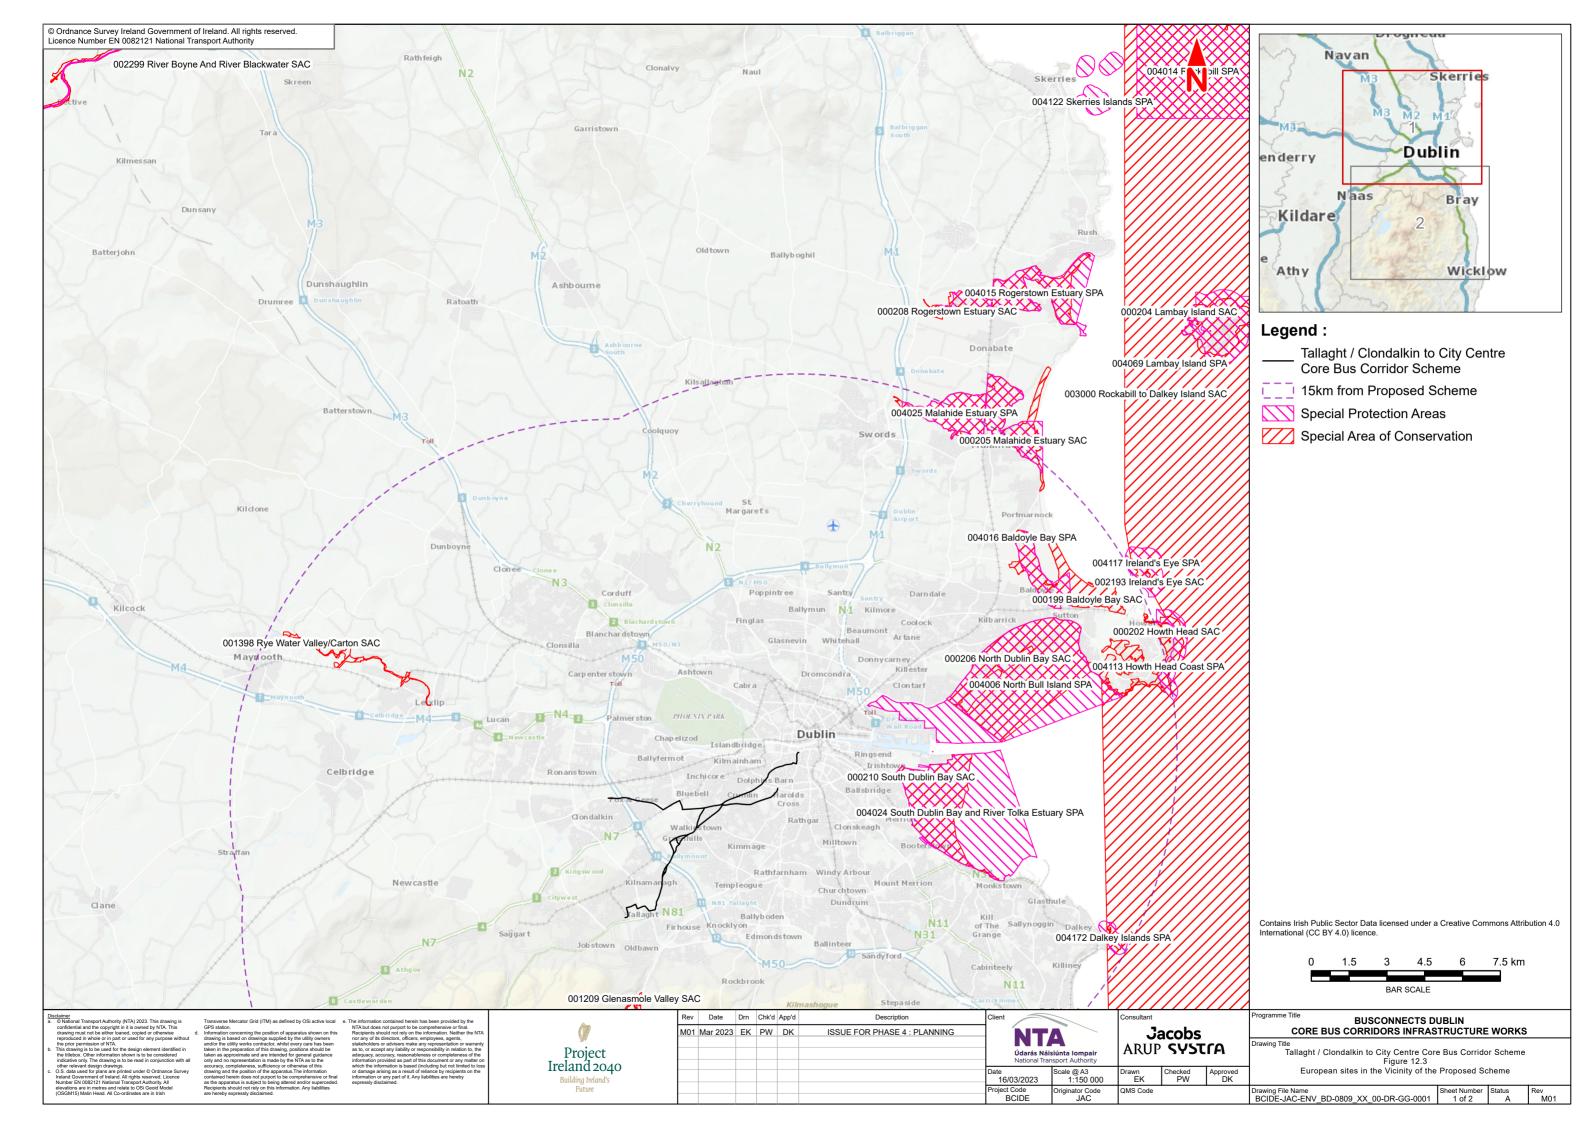

**Chapter 12**Biodiversity

12.1.1 Ecological Study Areas: Bat Activity Transect Routes

12.2 Hydrological Connectivity to the Proposed Scheme

12.3
European Sites in the Vicinity of the Proposed Scheme