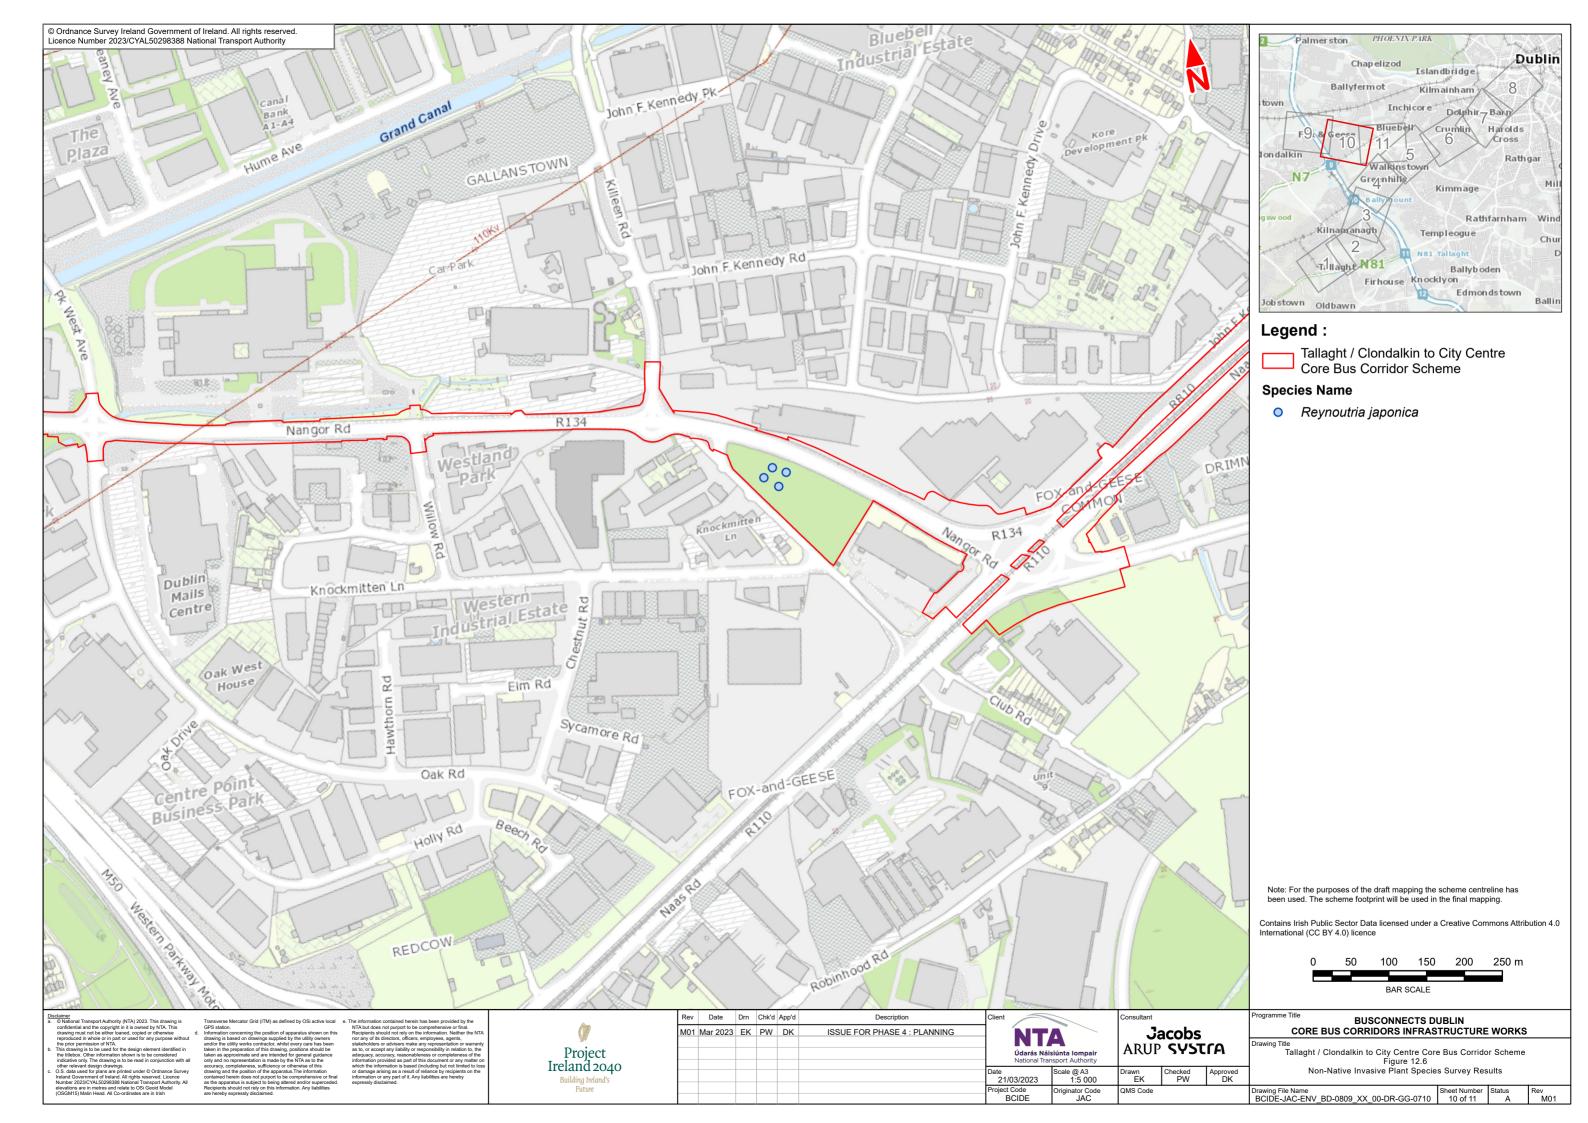

## 12.4 Natural Heritage Areas and the Proposed Natural Heritage Areas in the Vicinity of the Proposed Scheme

12.5Habitat Survey ResultsFossitt 2000 HabitatClassification

12.6 Non-Native Invasive Plant Species Survey Results