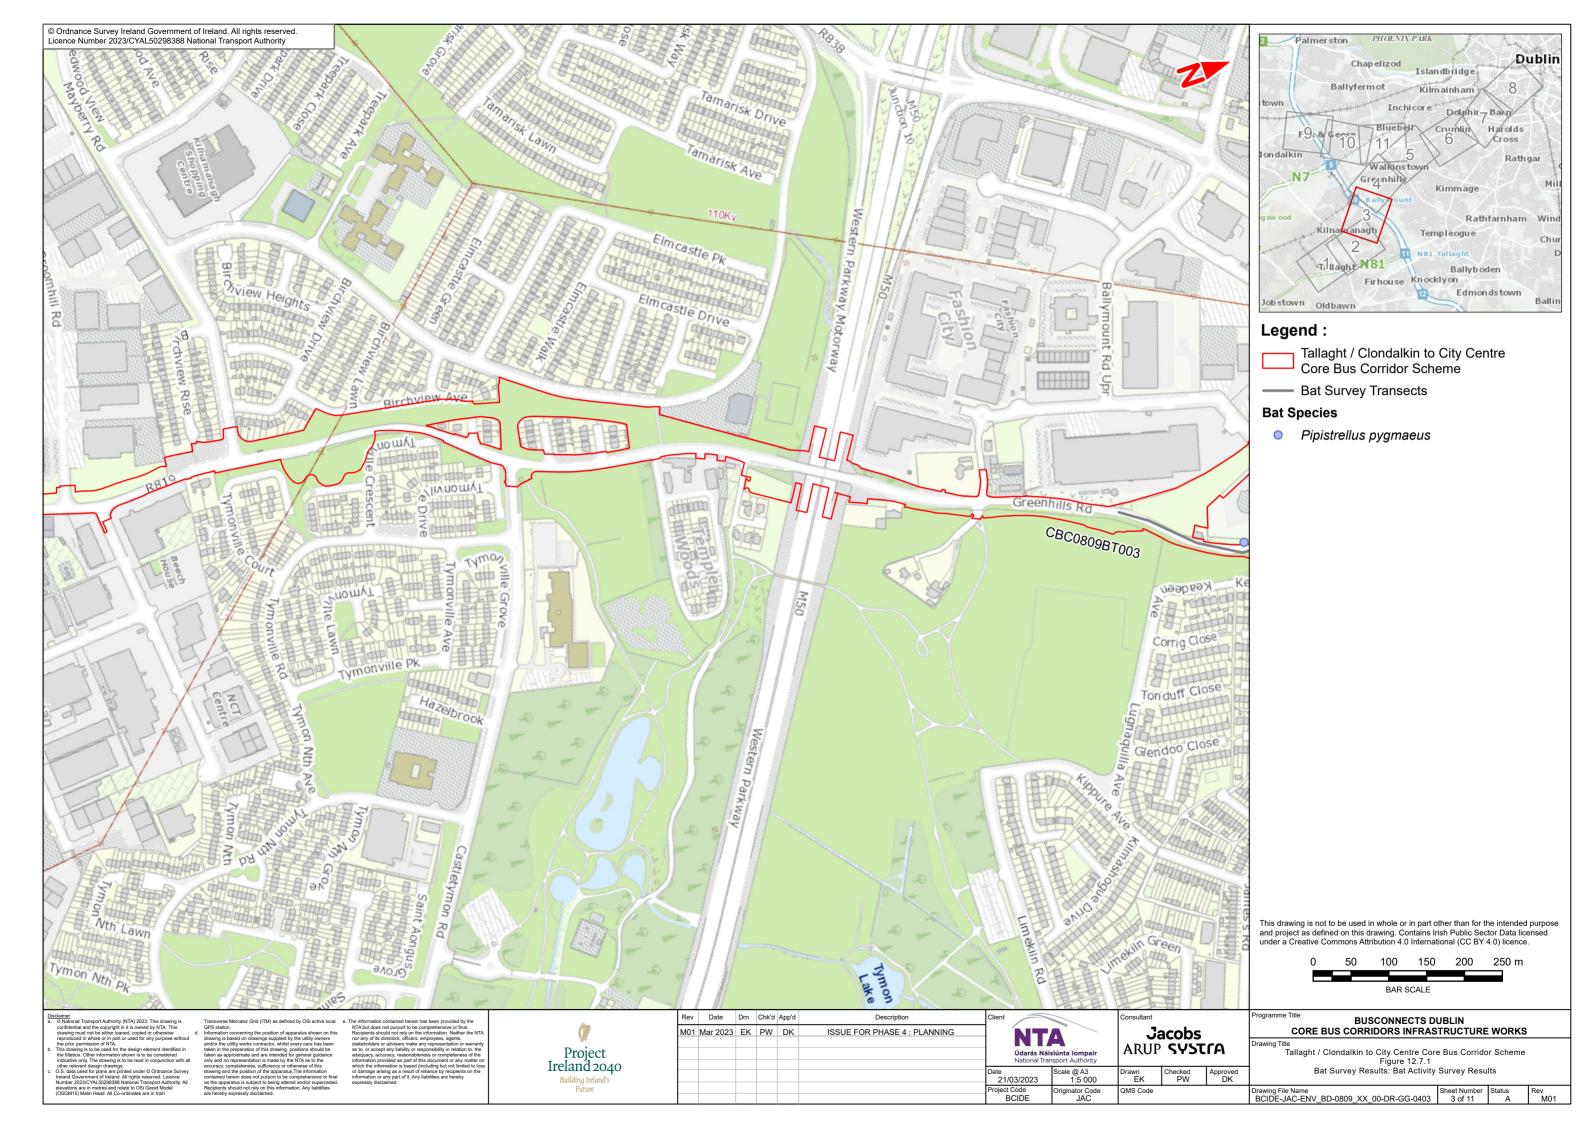

12.7.2
Bat Survey Results: Potential Roost Feature Survey Results

12.8 Wintering Bird Survey Results

**12.9**Mammal, Aquatic and Riparian Survey Results