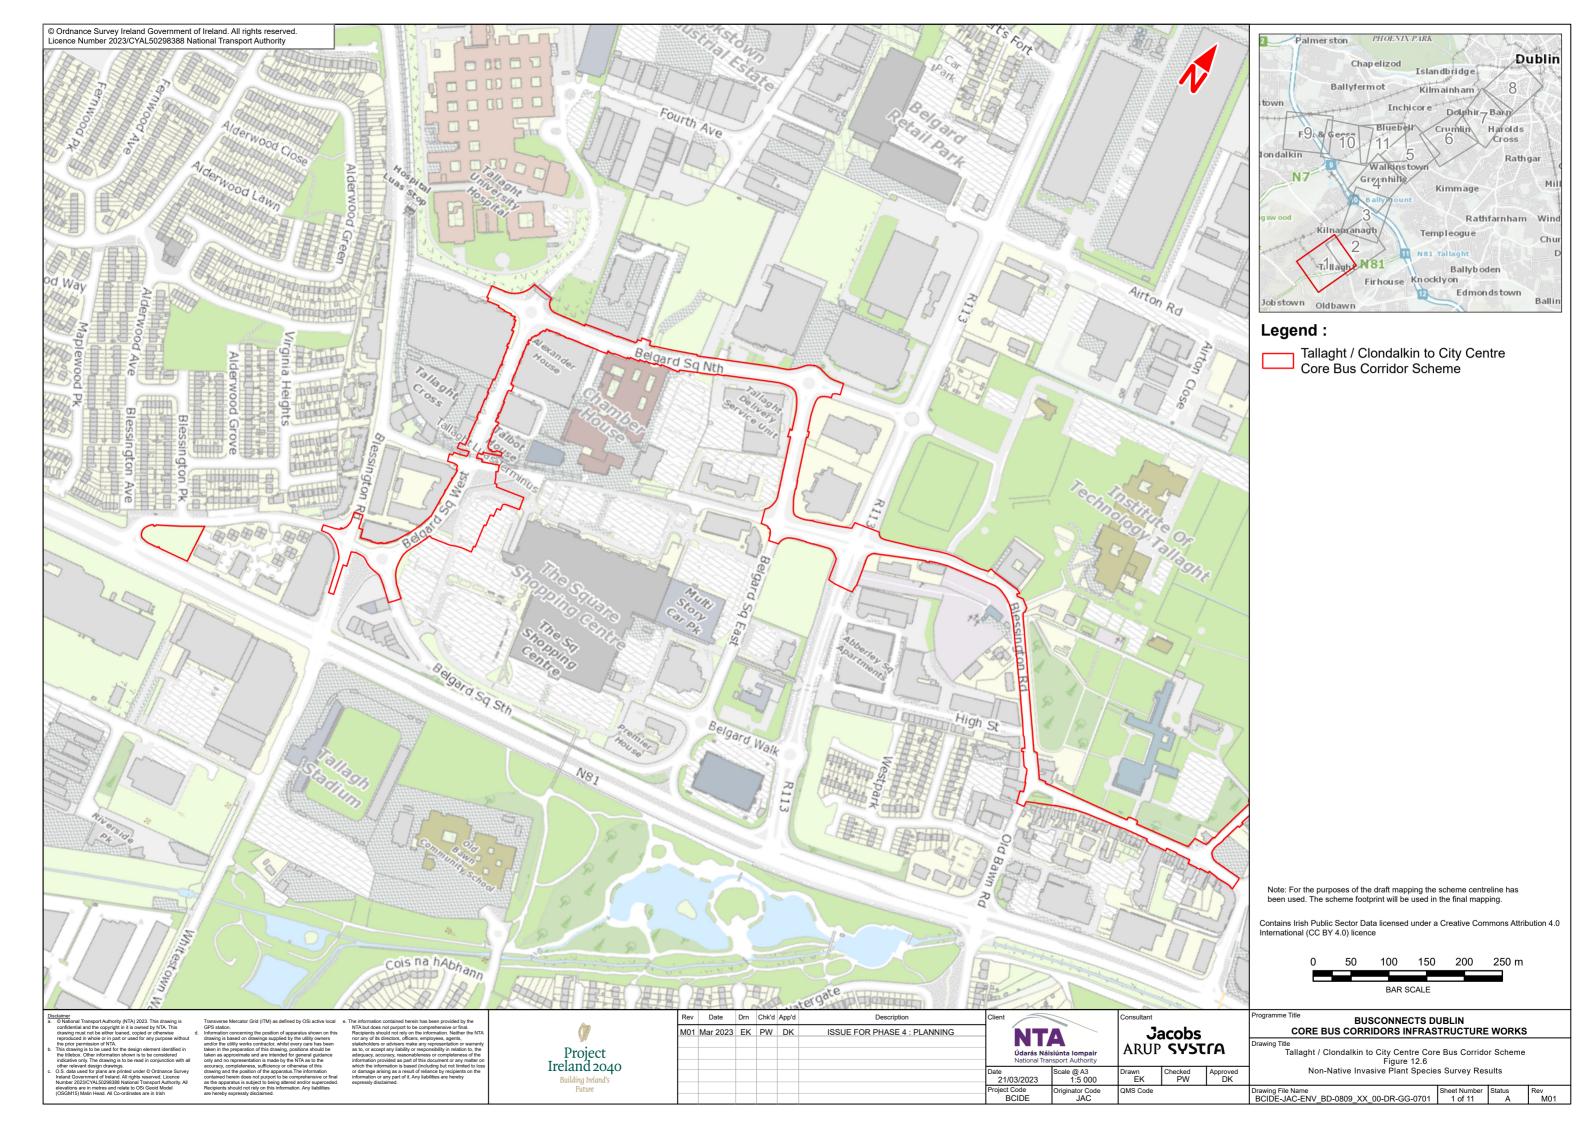

## 12.4 Natural Heritage Areas and the Proposed Natural Heritage Areas in the Vicinity of the Proposed Scheme

12.5Habitat Survey ResultsFossitt 2000 HabitatClassification

12.6 Non-Native Invasive Plant Species Survey Results