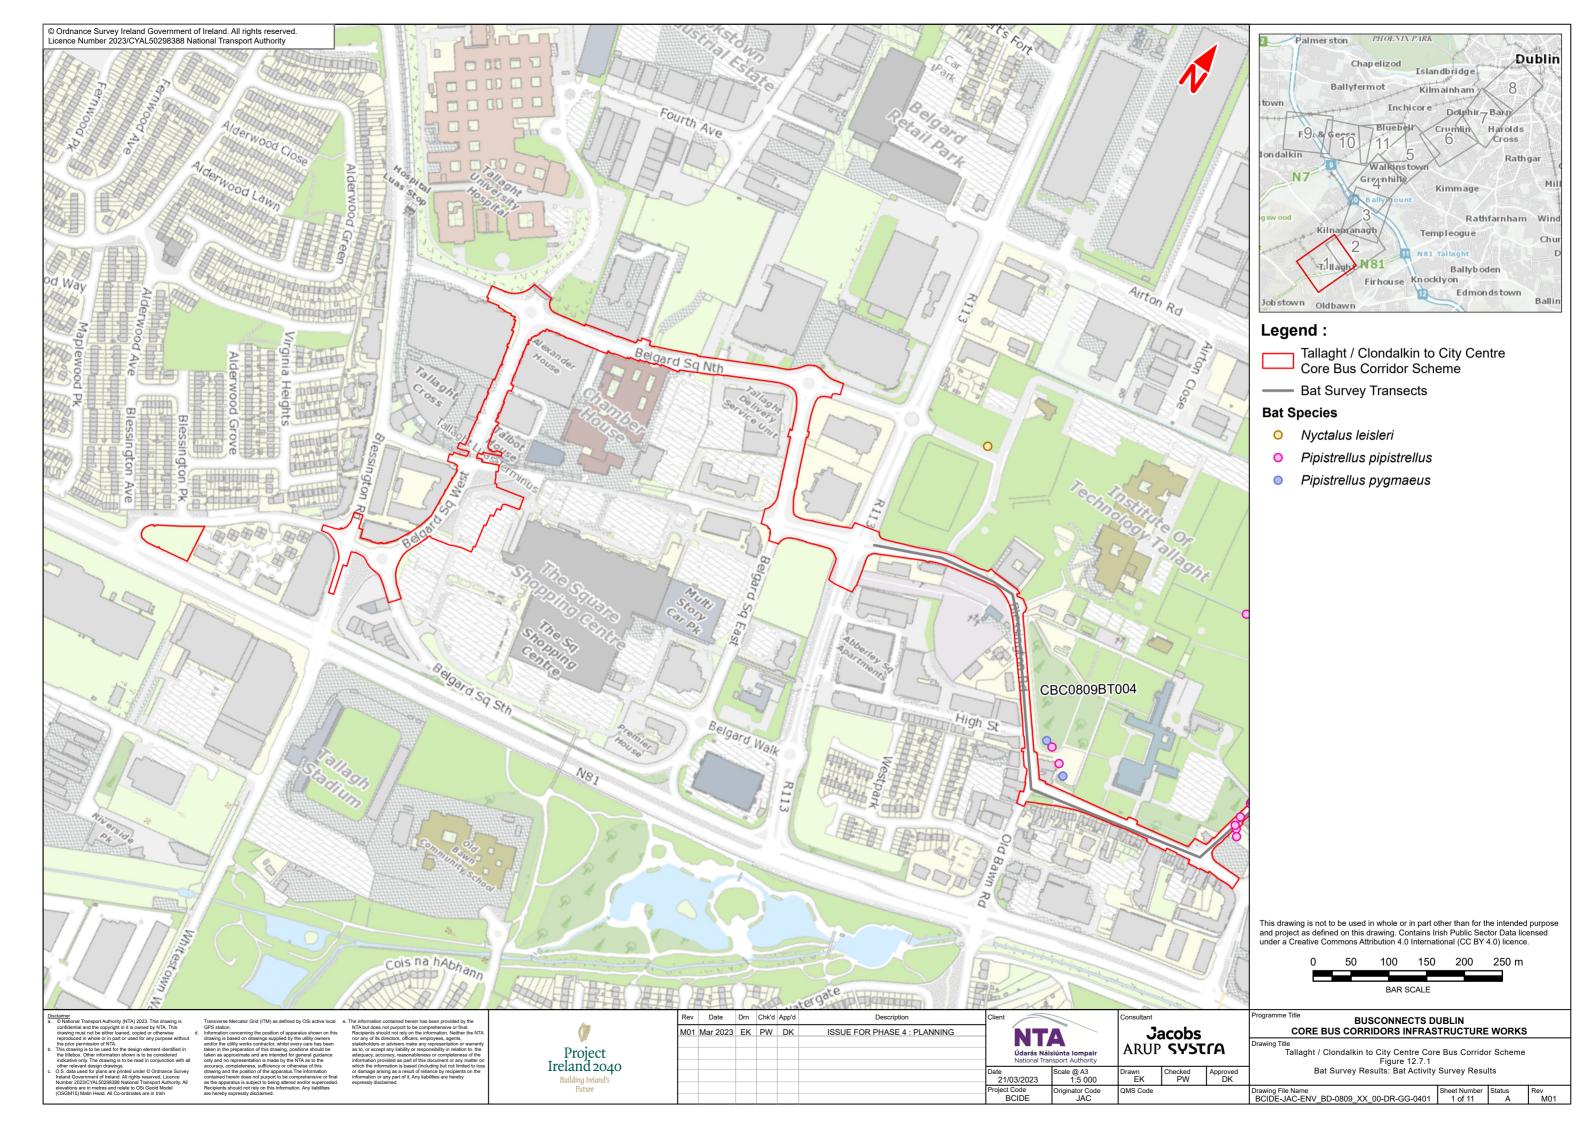

**Chapter 12**Biodiversity

12.1.1 Ecological Study Areas: Bat Activity Transect Routes

12.2 Hydrological Connectivity to the Proposed Scheme

12.3
European Sites in the Vicinity of the Proposed Scheme