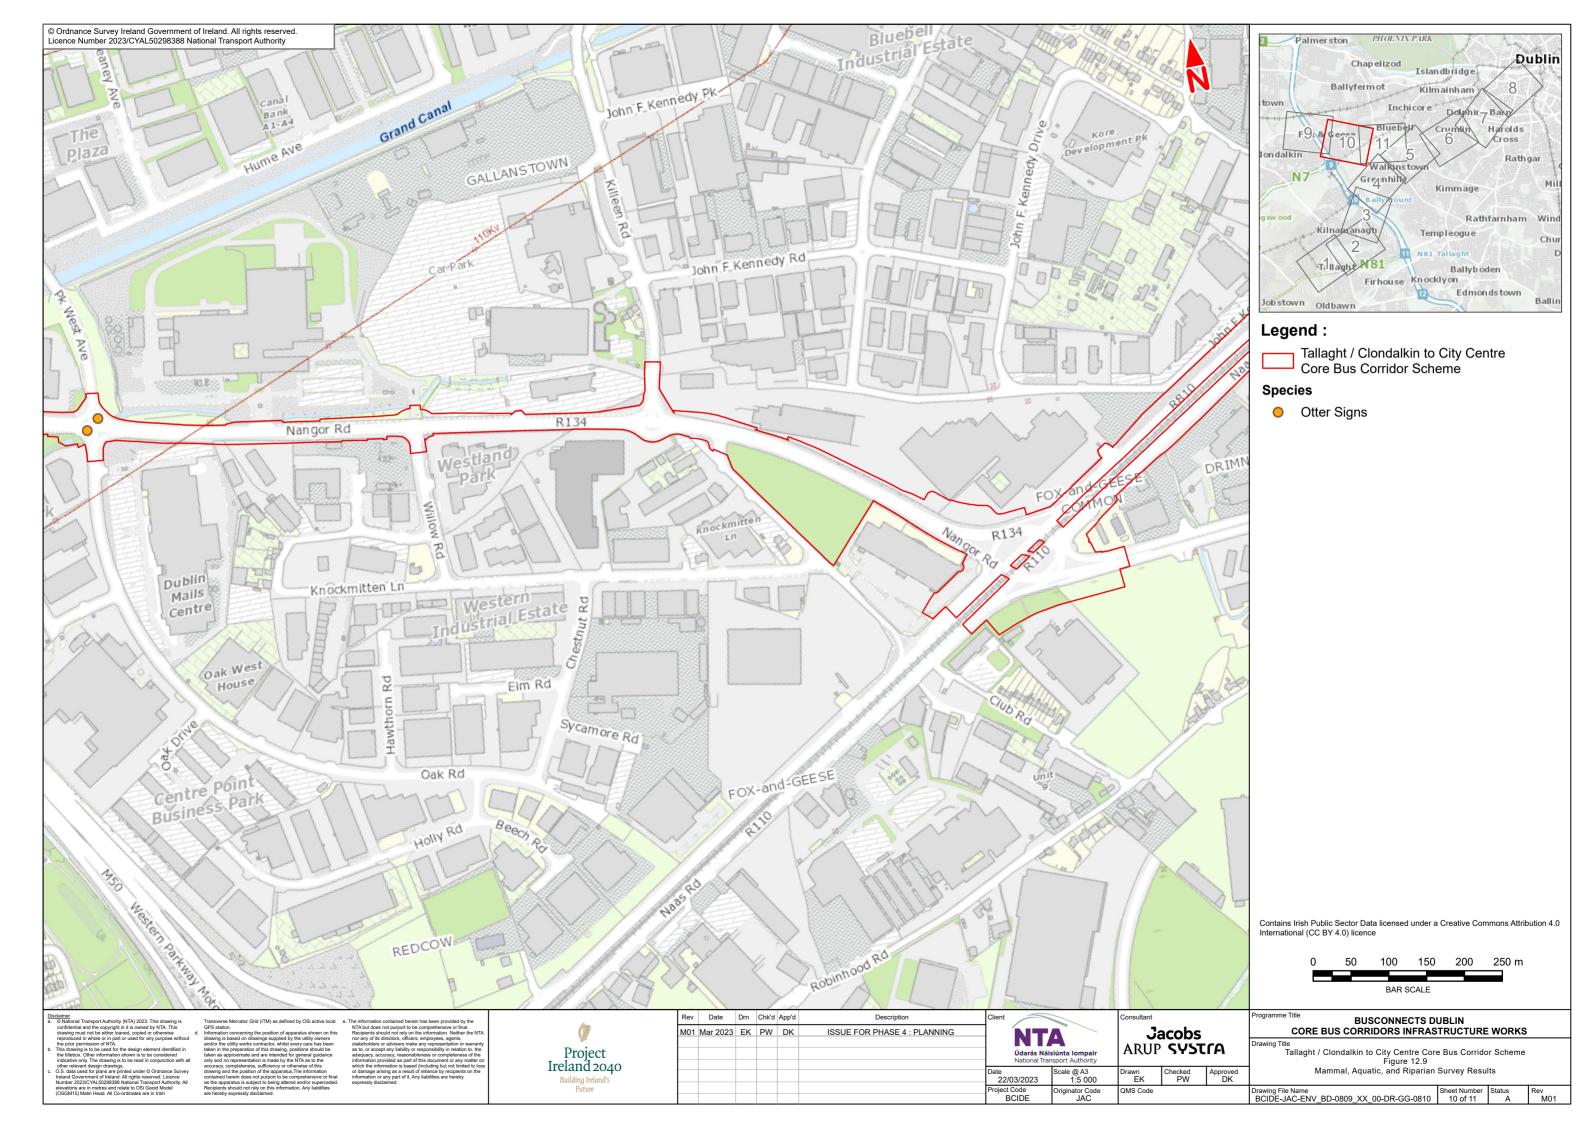

12.7.2
Bat Survey Results: Potential Roost Feature Survey Results

12.8 Wintering Bird Survey Results

**12.9**Mammal, Aquatic and Riparian Survey Results