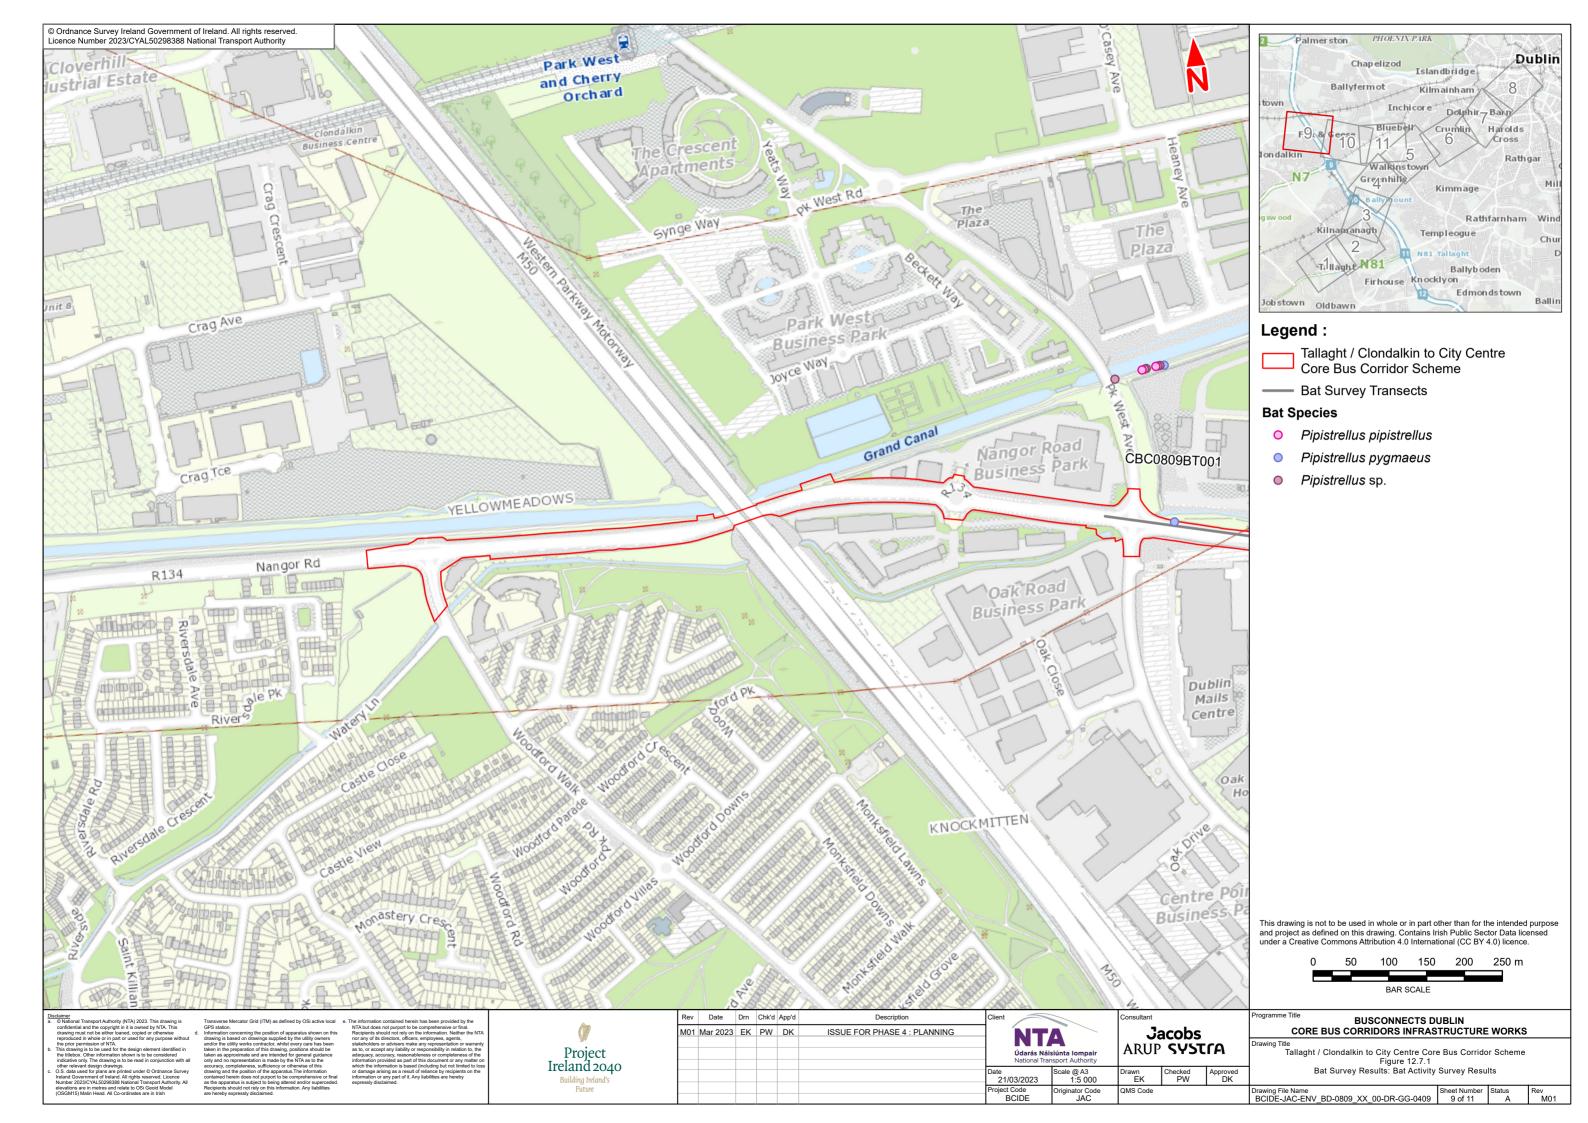

12.7.2
Bat Survey Results: Potential Roost Feature Survey Results

12.8 Wintering Bird Survey Results

**12.9**Mammal, Aquatic and Riparian Survey Results