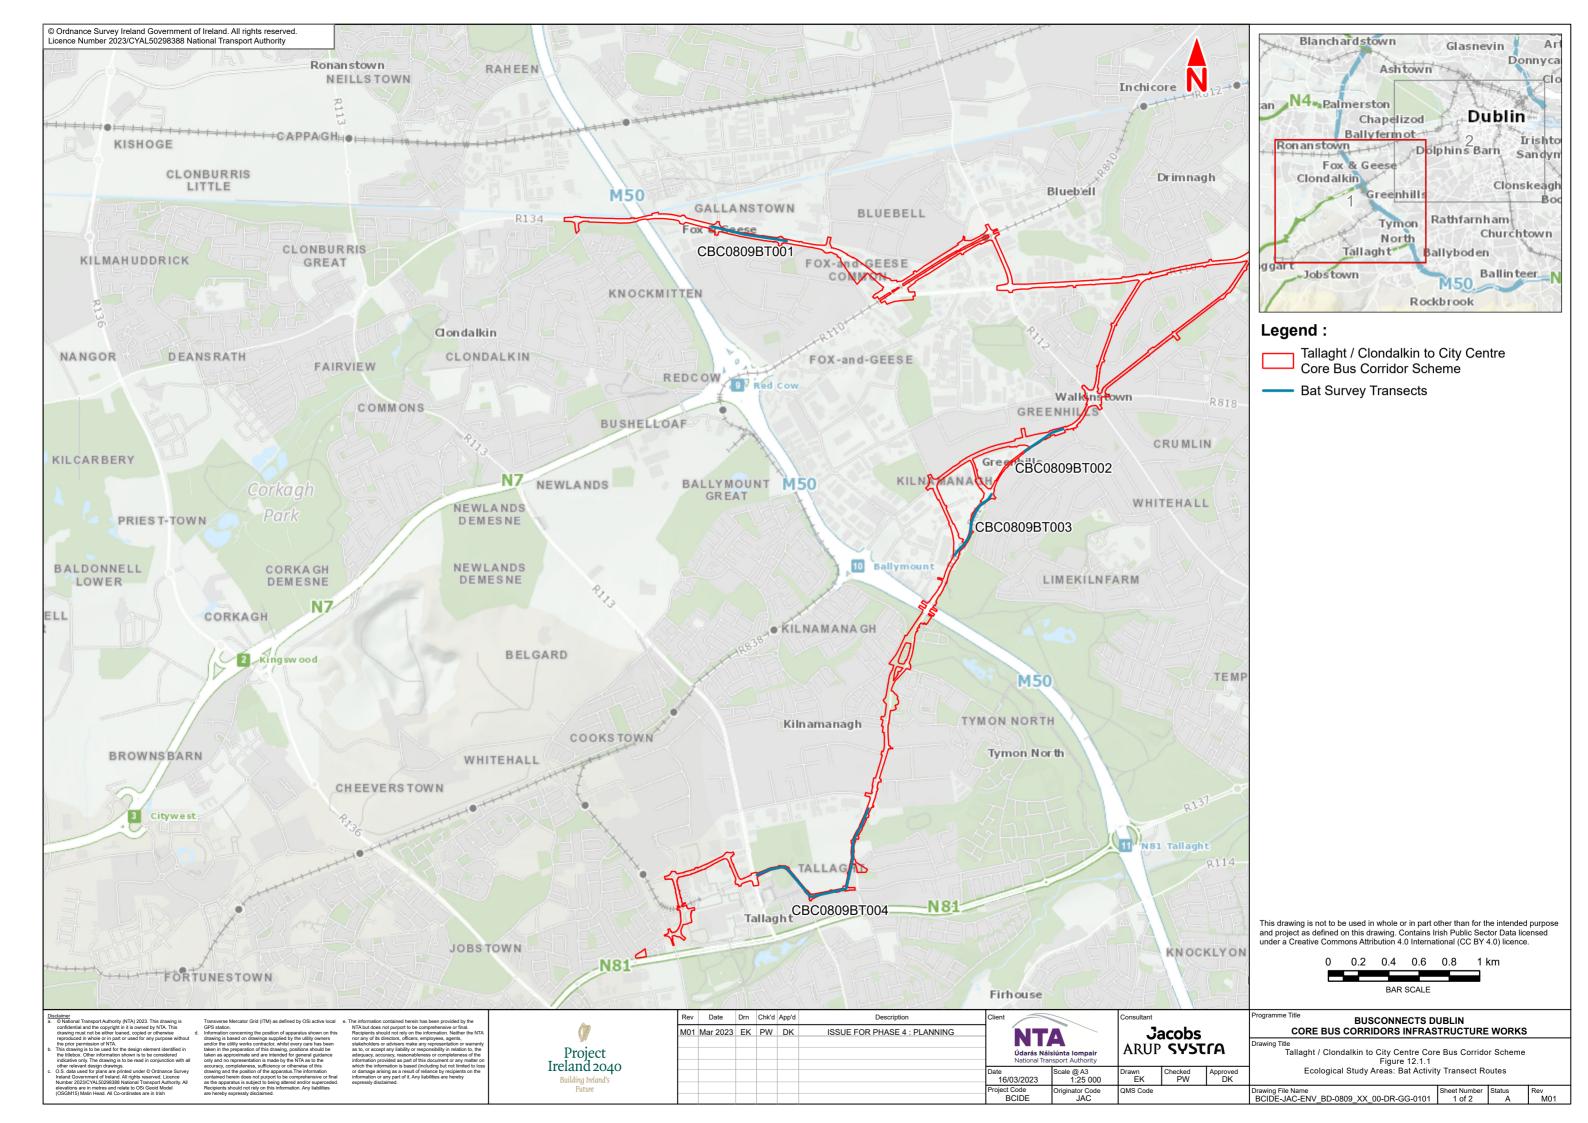

**Chapter 12**Biodiversity

12.1.1 Ecological Study Areas: Bat Activity Transect Routes

12.2 Hydrological Connectivity to the Proposed Scheme

12.3
European Sites in the Vicinity of the Proposed Scheme