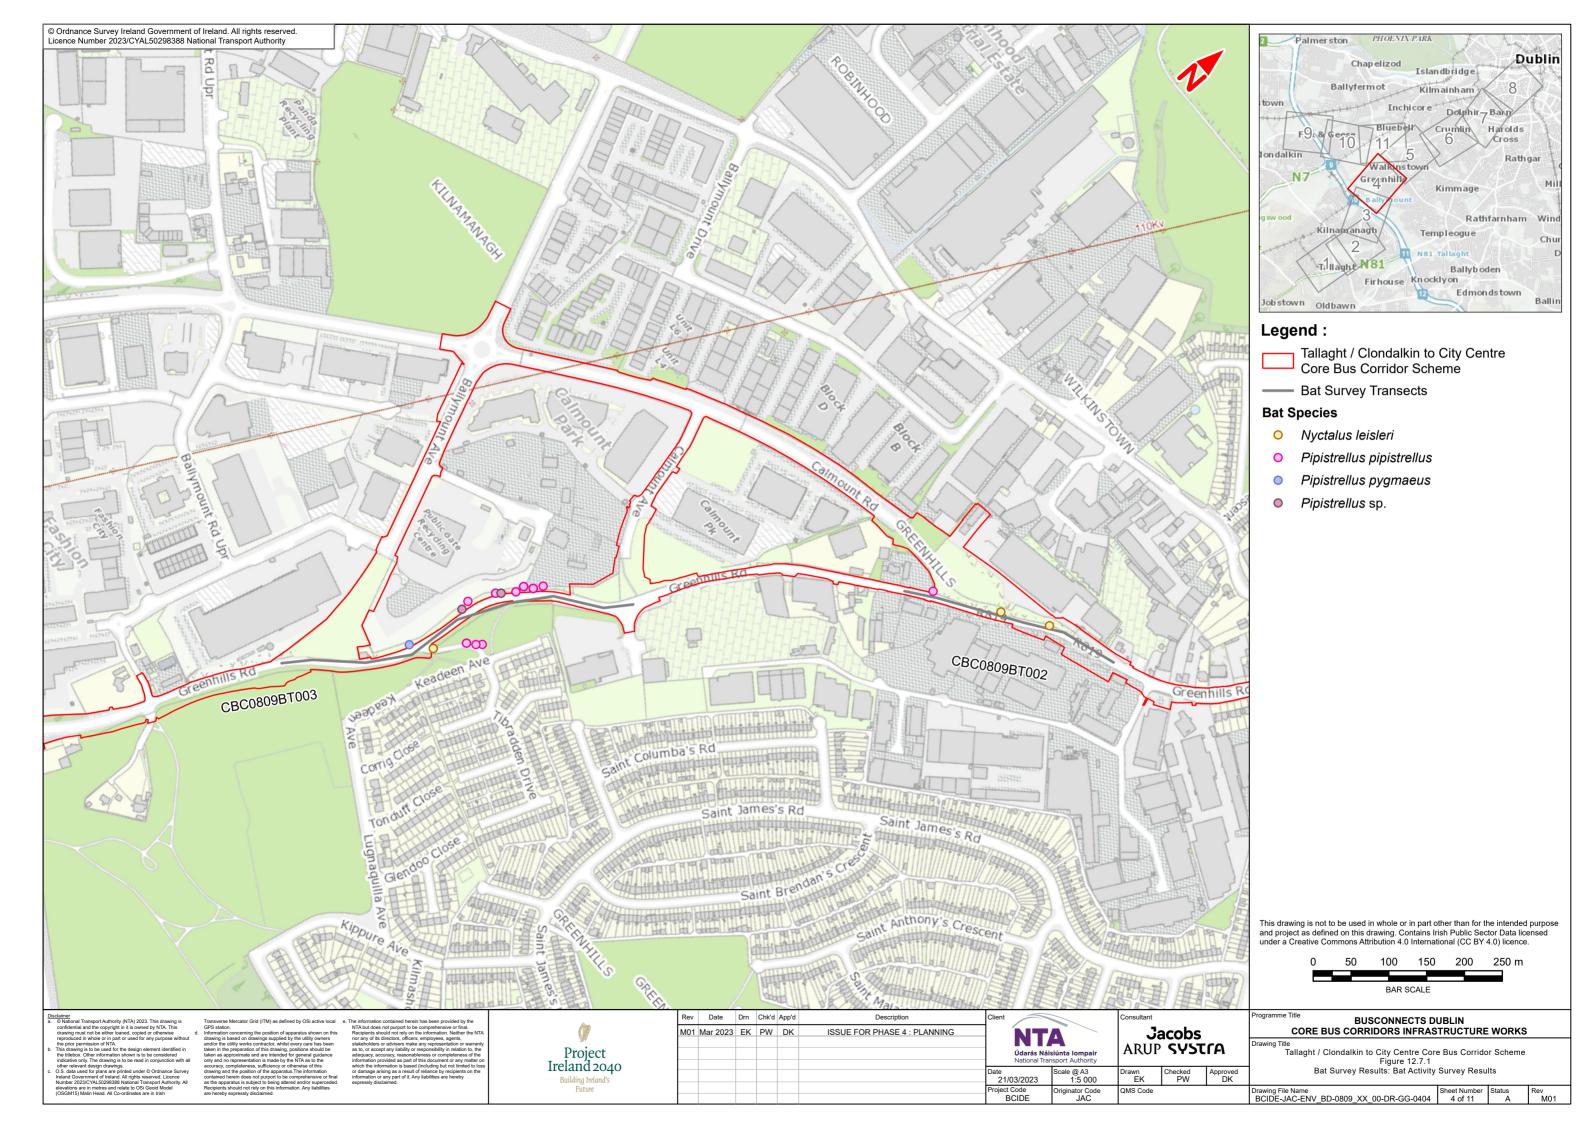

12.7.2
Bat Survey Results: Potential Roost Feature Survey Results

12.8 Wintering Bird Survey Results

**12.9**Mammal, Aquatic and Riparian Survey Results