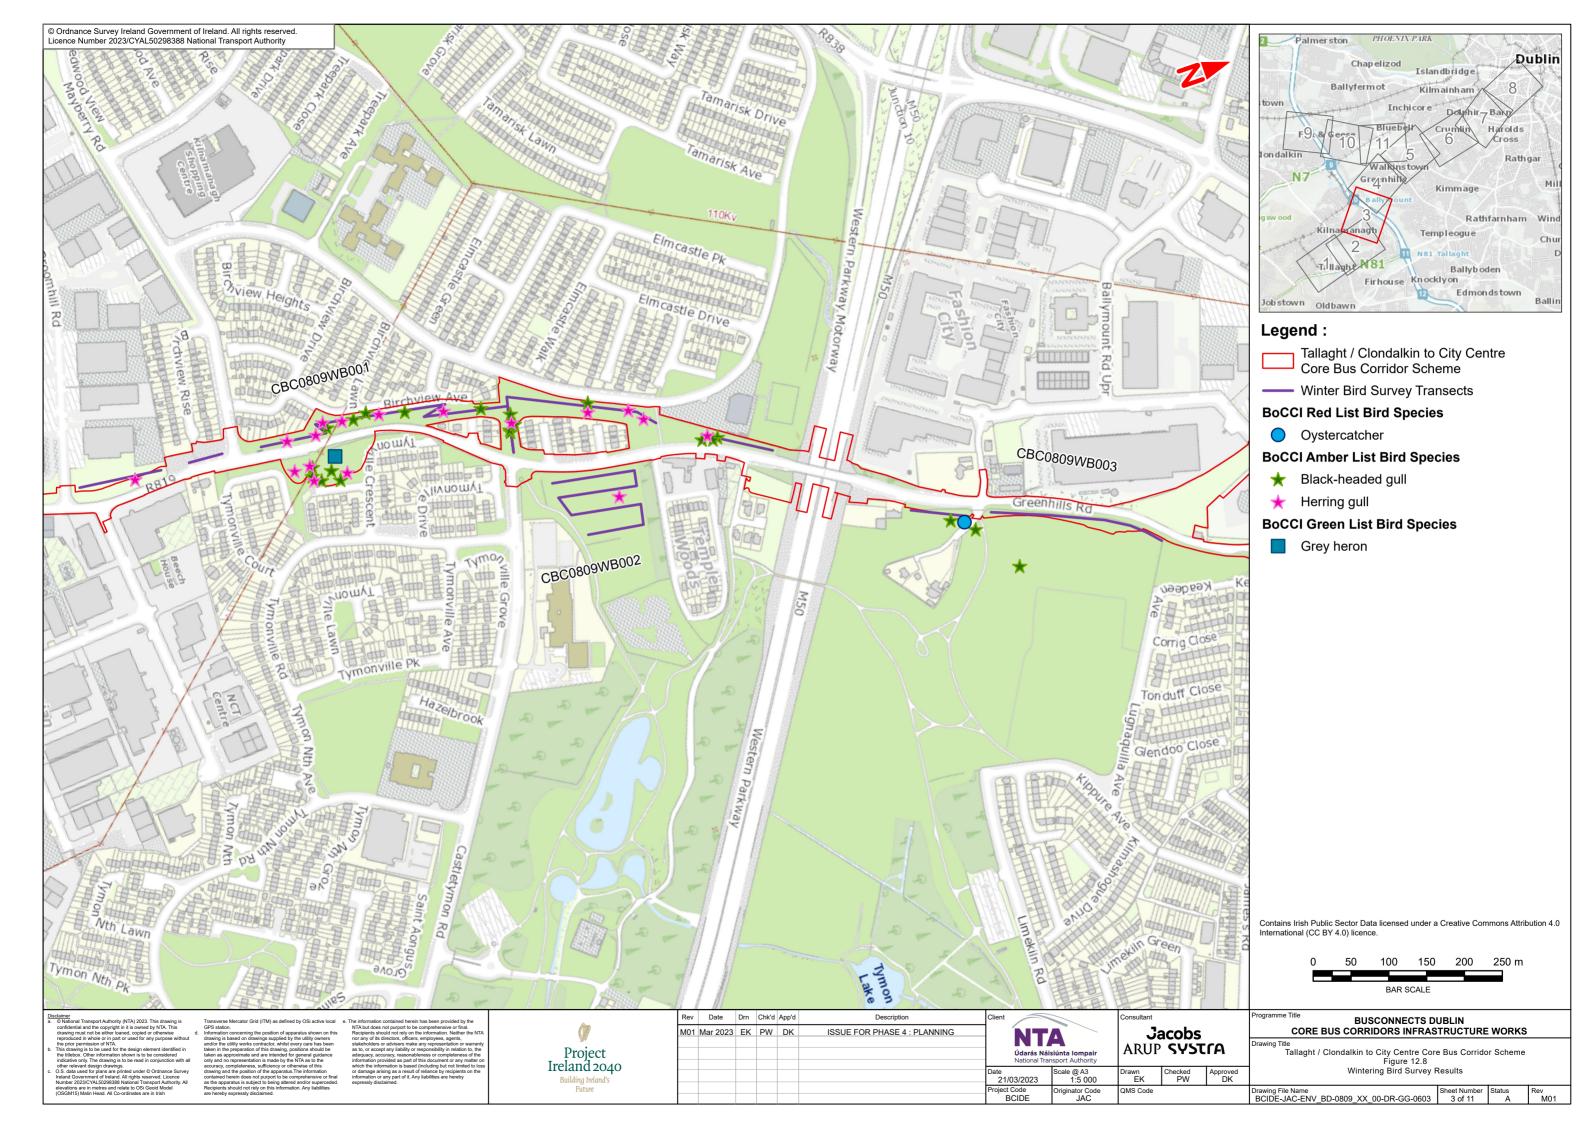

12.7.2
Bat Survey Results: Potential Roost Feature Survey Results

12.8 Wintering Bird Survey Results

**12.9**Mammal, Aquatic and Riparian Survey Results