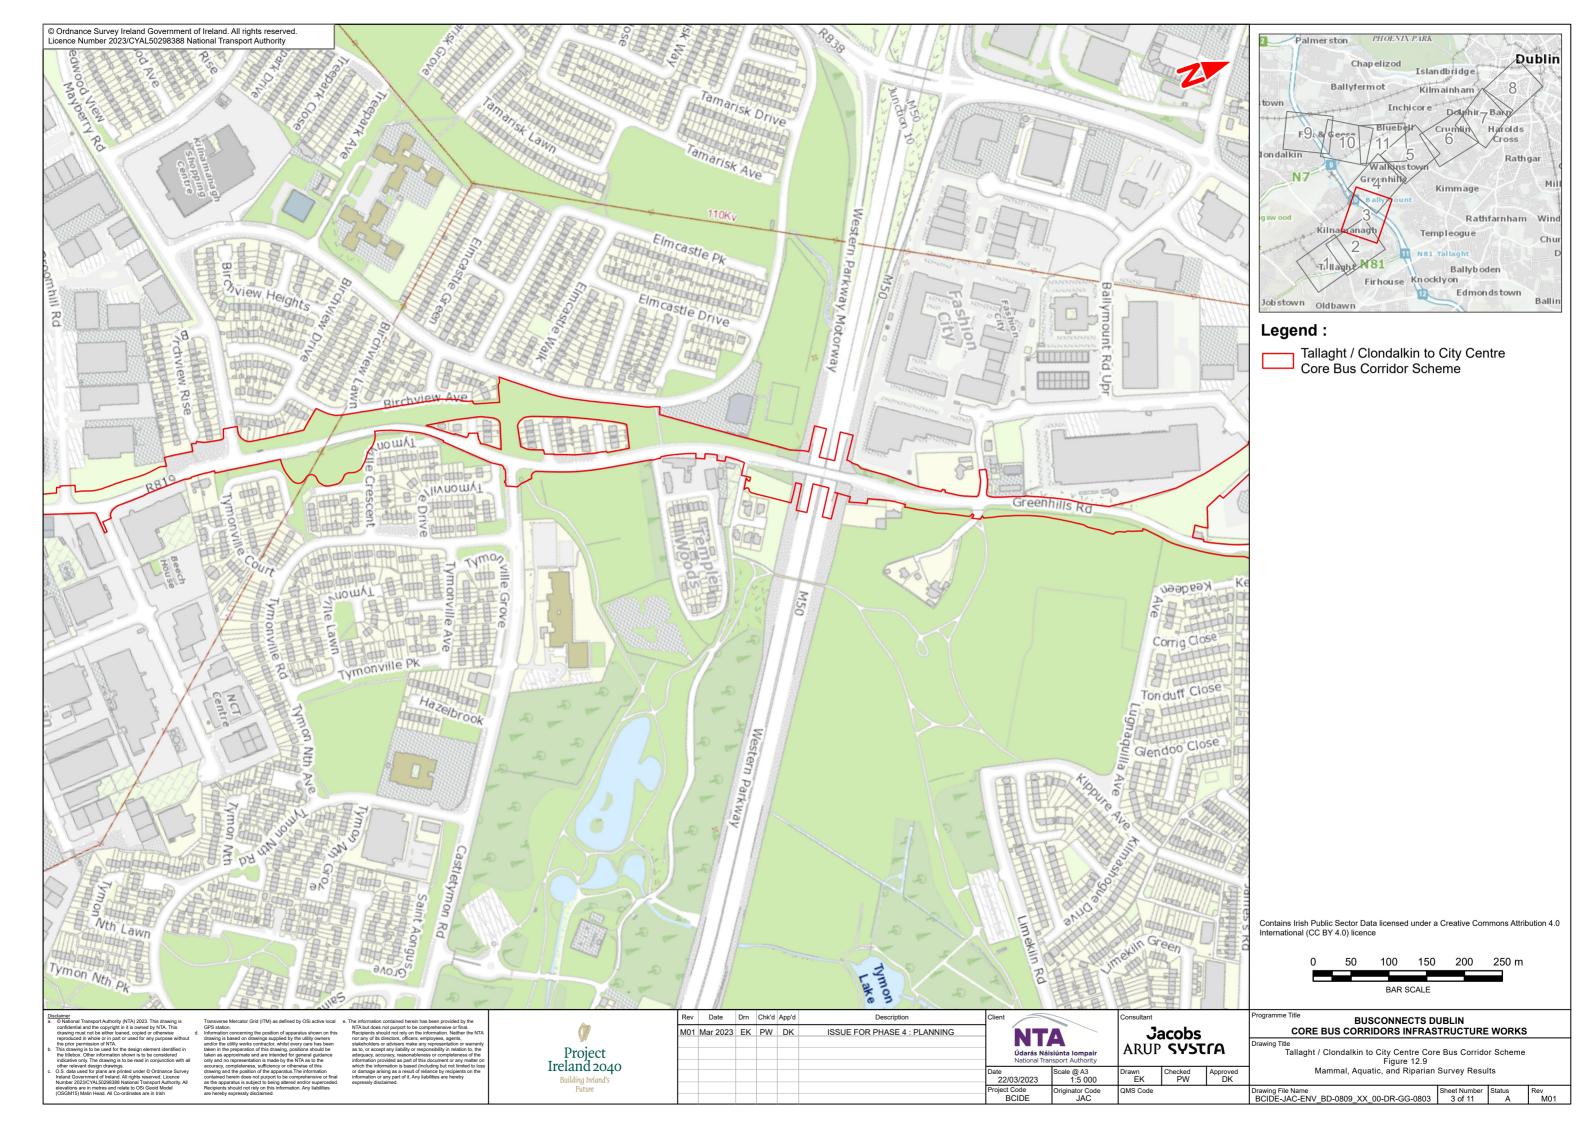

12.7.2
Bat Survey Results: Potential Roost Feature Survey Results

12.8 Wintering Bird Survey Results

**12.9**Mammal, Aquatic and Riparian Survey Results