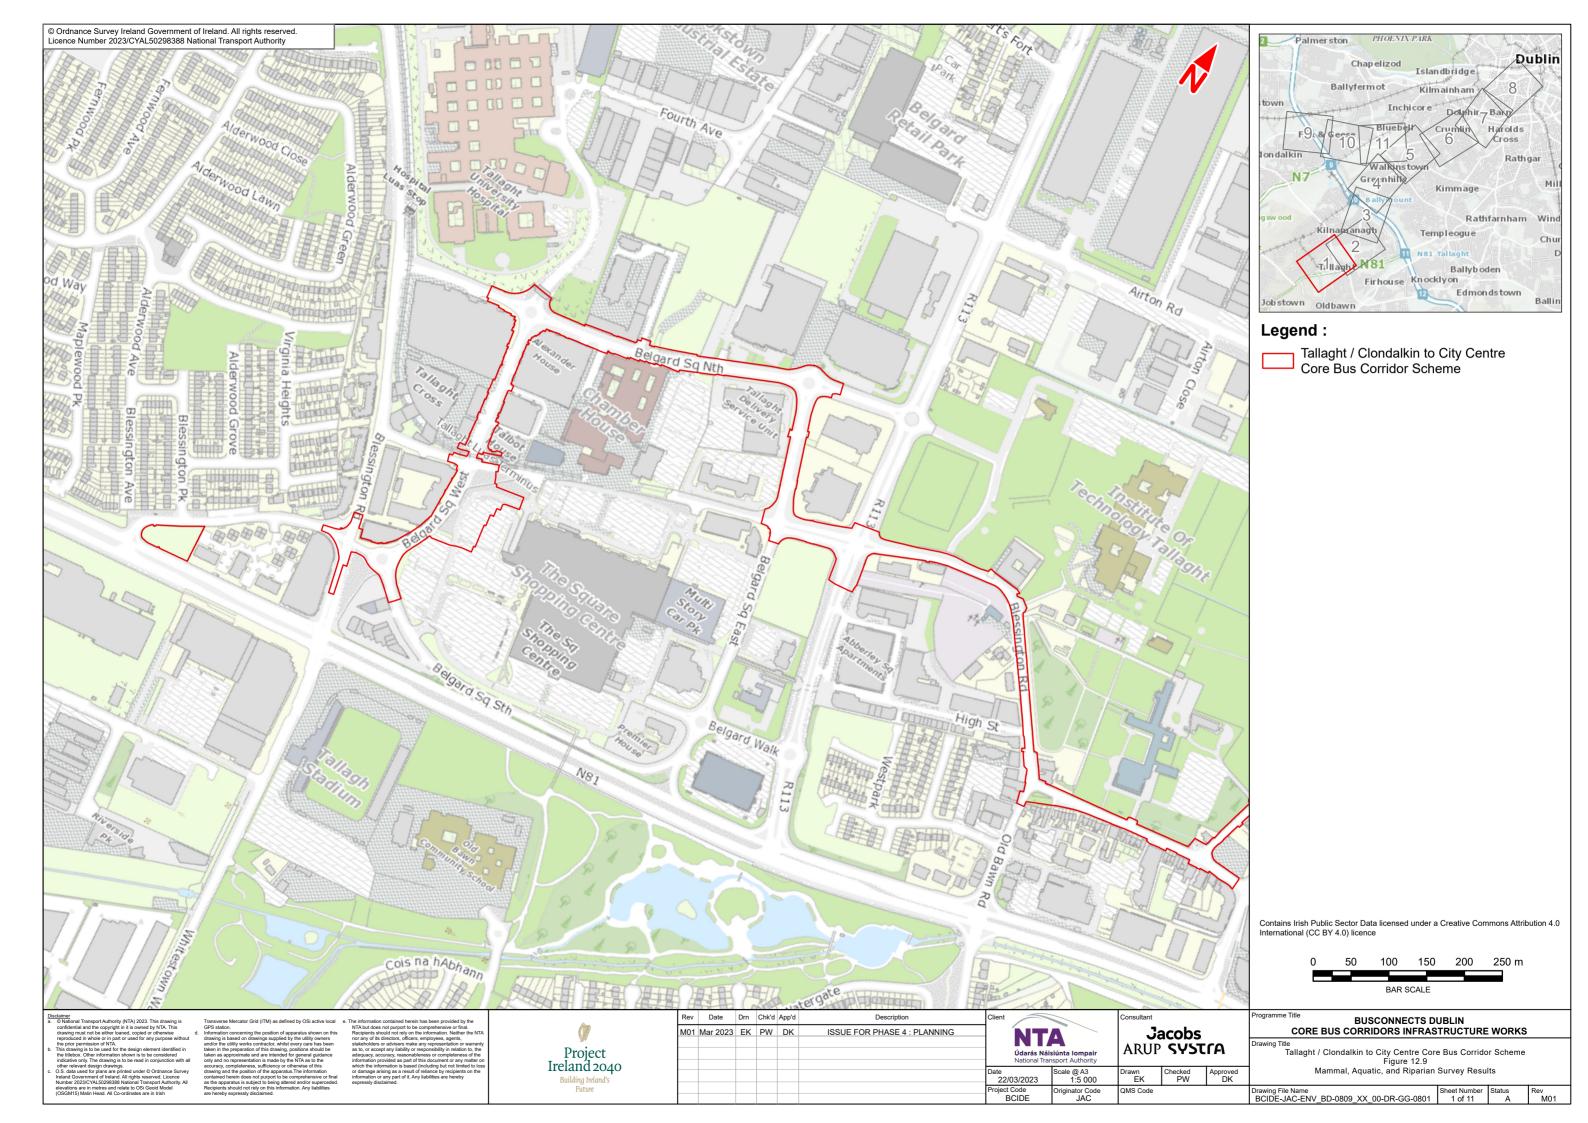

12.7.2
Bat Survey Results: Potential Roost Feature Survey Results

12.8 Wintering Bird Survey Results

**12.9**Mammal, Aquatic and Riparian Survey Results