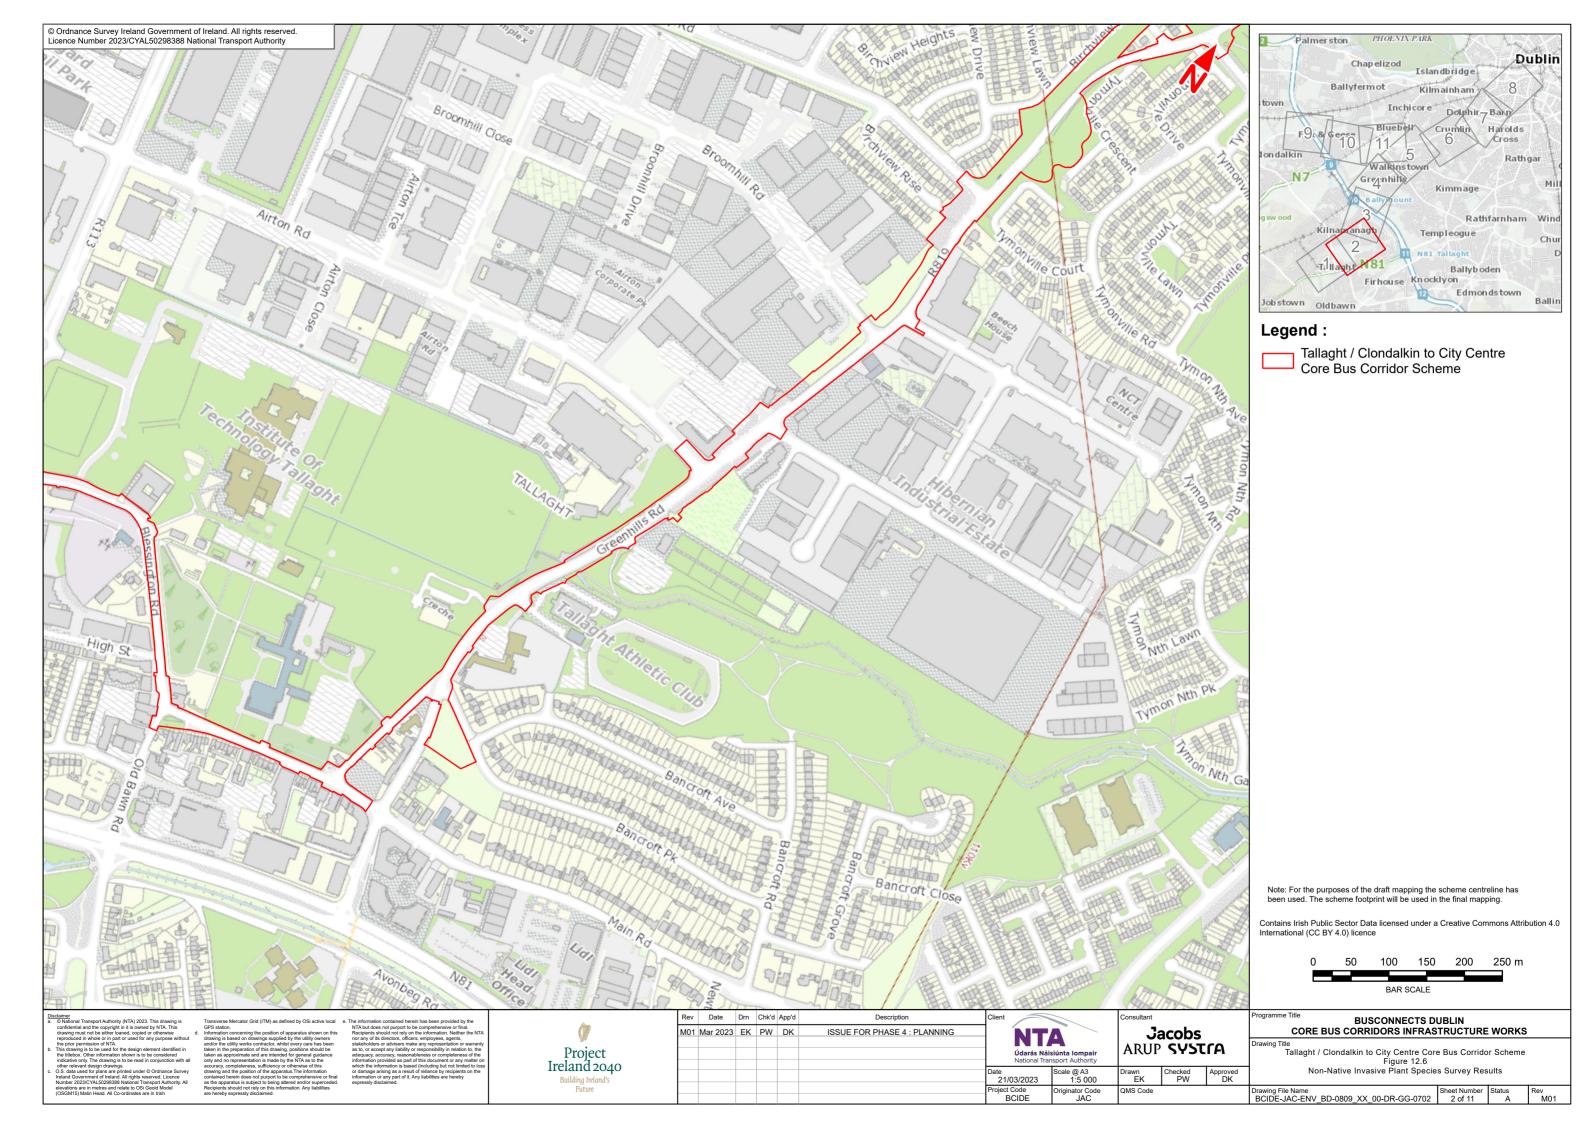

## 12.4 Natural Heritage Areas and the Proposed Natural Heritage Areas in the Vicinity of the Proposed Scheme

12.5Habitat Survey ResultsFossitt 2000 HabitatClassification

12.6 Non-Native Invasive Plant Species Survey Results