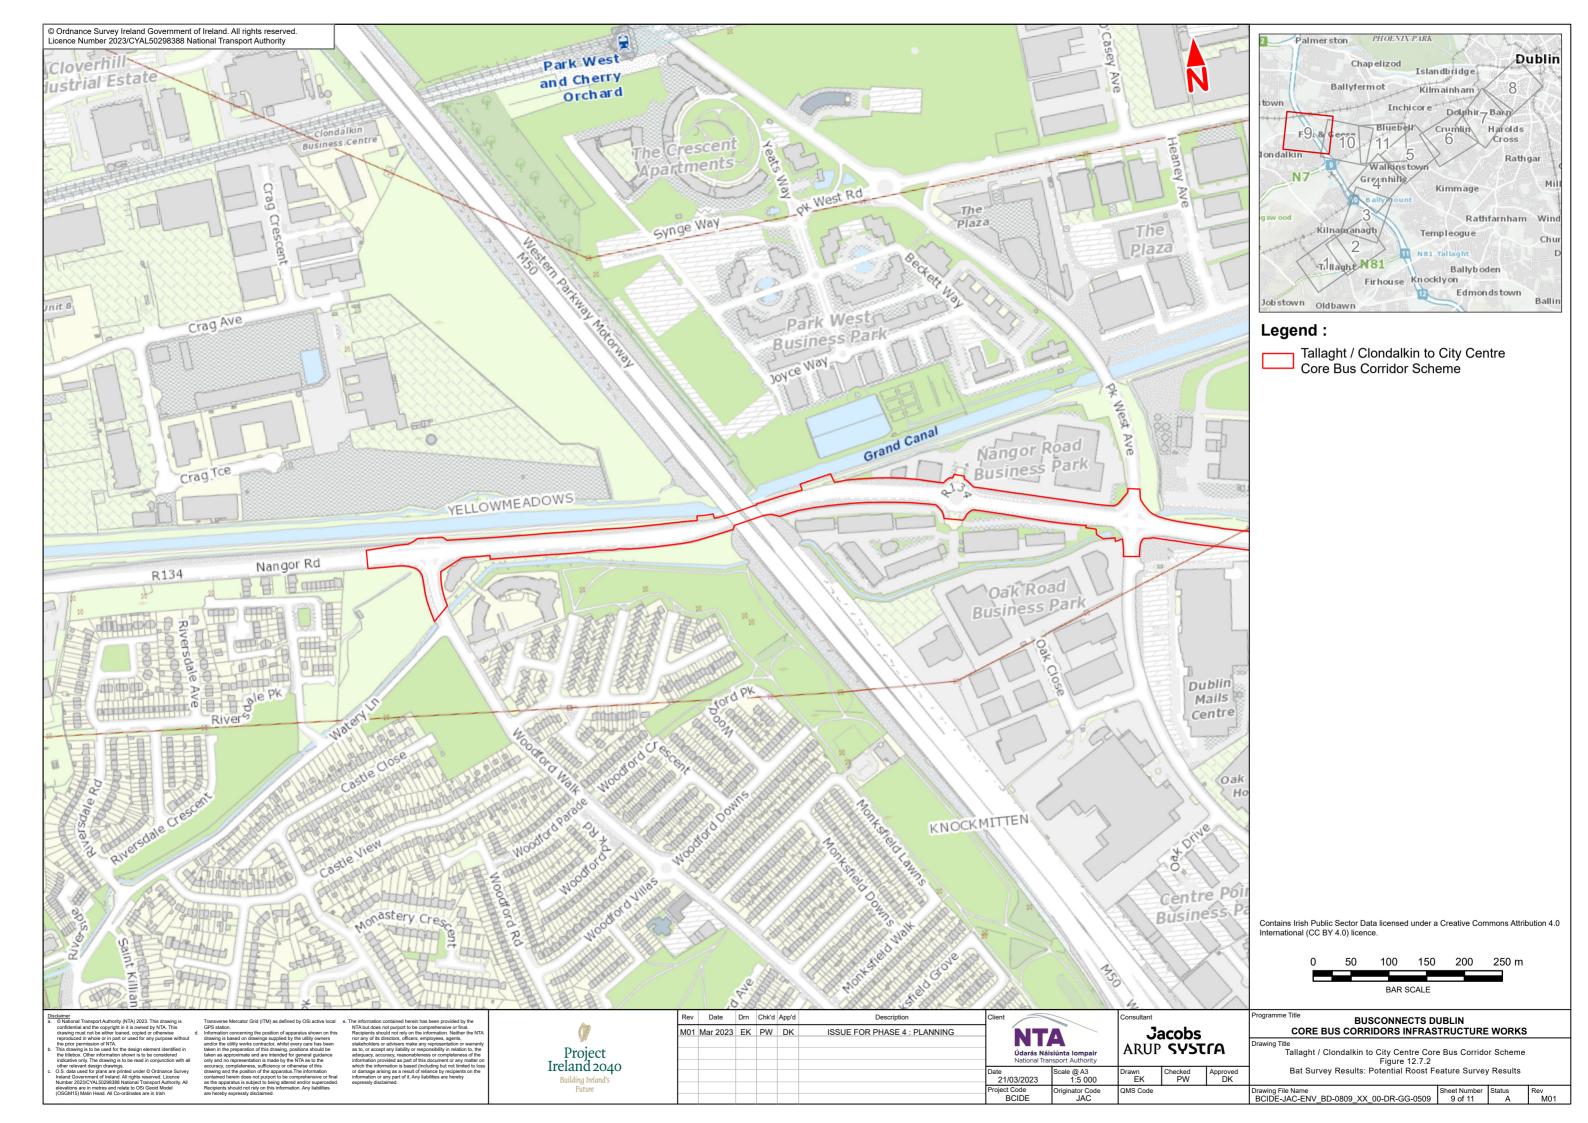

12.7.2
Bat Survey Results: Potential Roost Feature Survey Results

12.8 Wintering Bird Survey Results

**12.9**Mammal, Aquatic and Riparian Survey Results