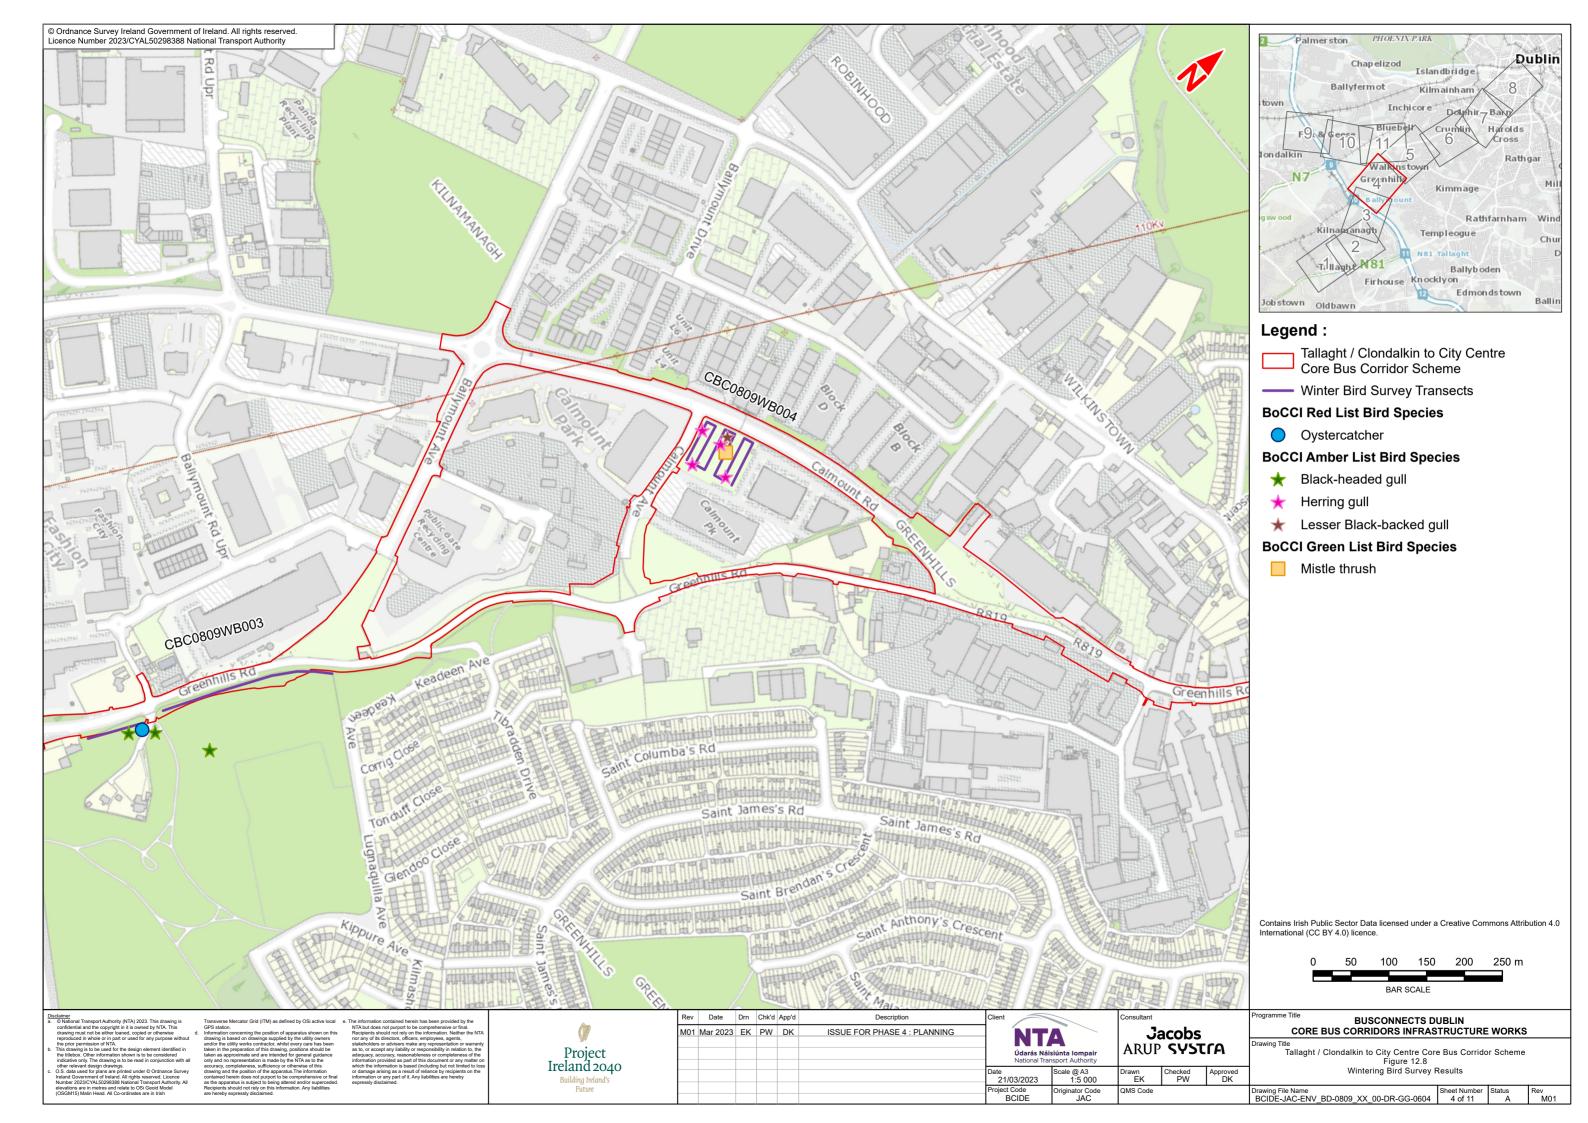

12.7.2
Bat Survey Results: Potential Roost Feature Survey Results

12.8 Wintering Bird Survey Results

**12.9**Mammal, Aquatic and Riparian Survey Results