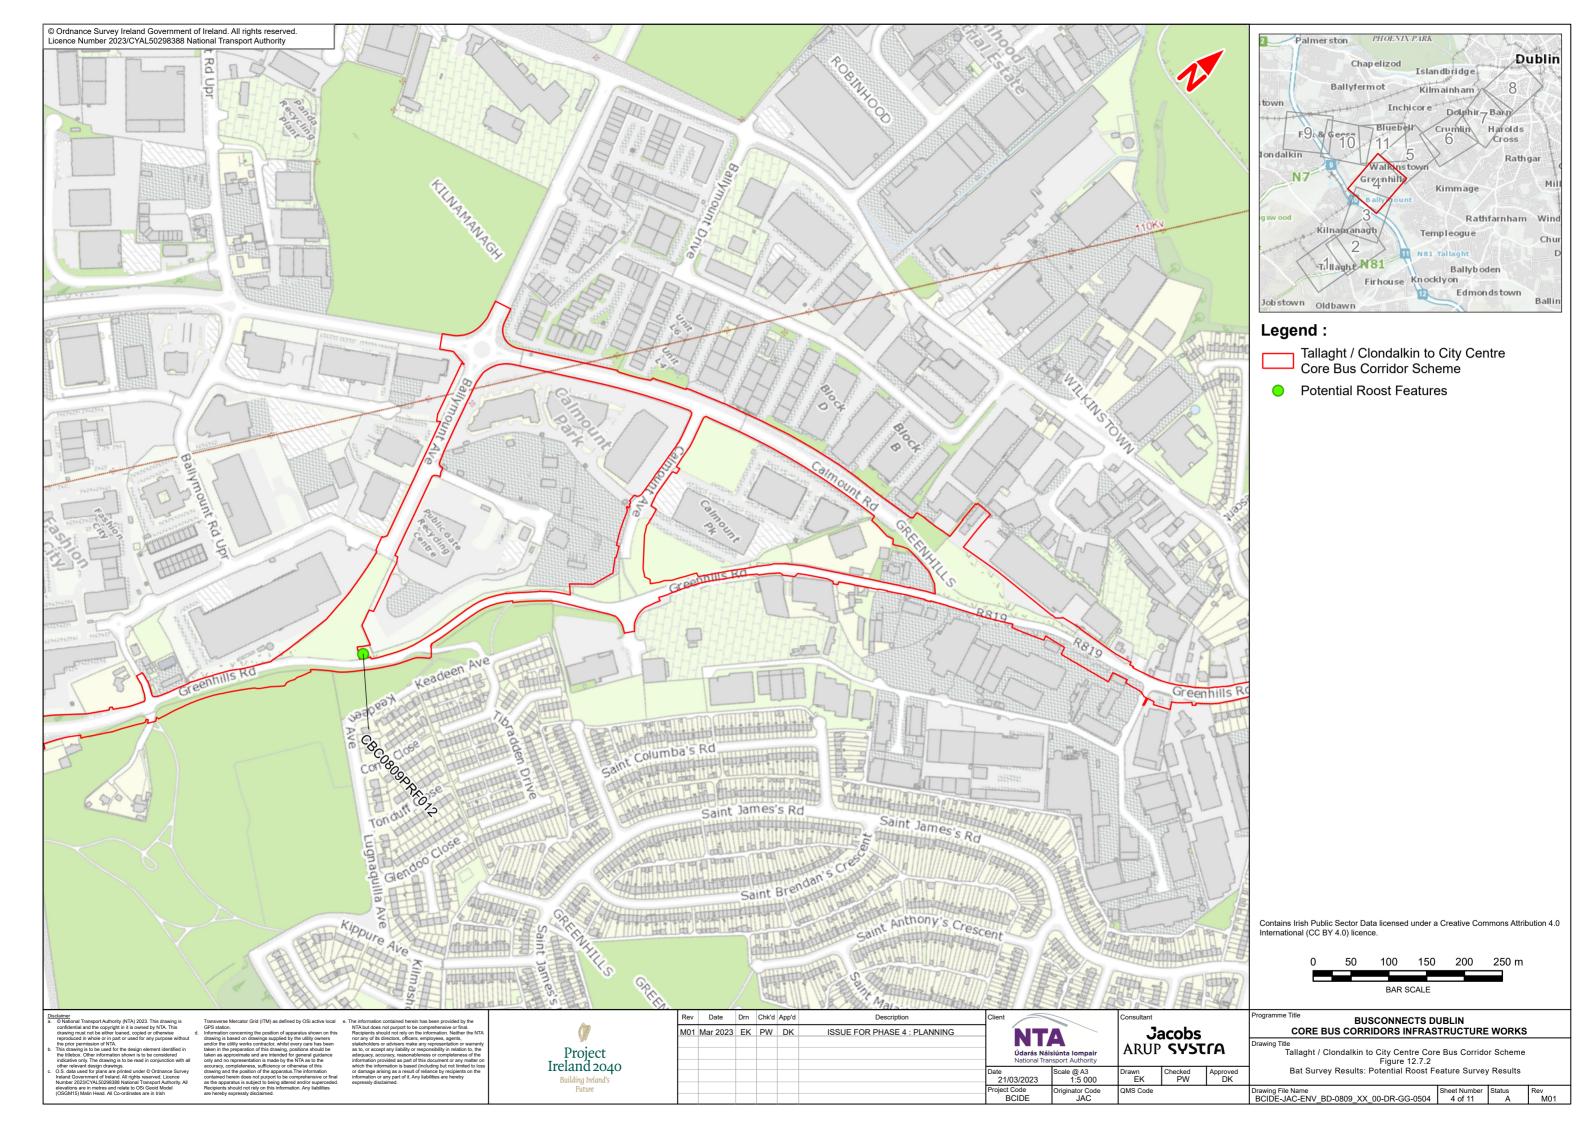

12.7.2
Bat Survey Results: Potential Roost Feature Survey Results

12.8 Wintering Bird Survey Results

**12.9**Mammal, Aquatic and Riparian Survey Results