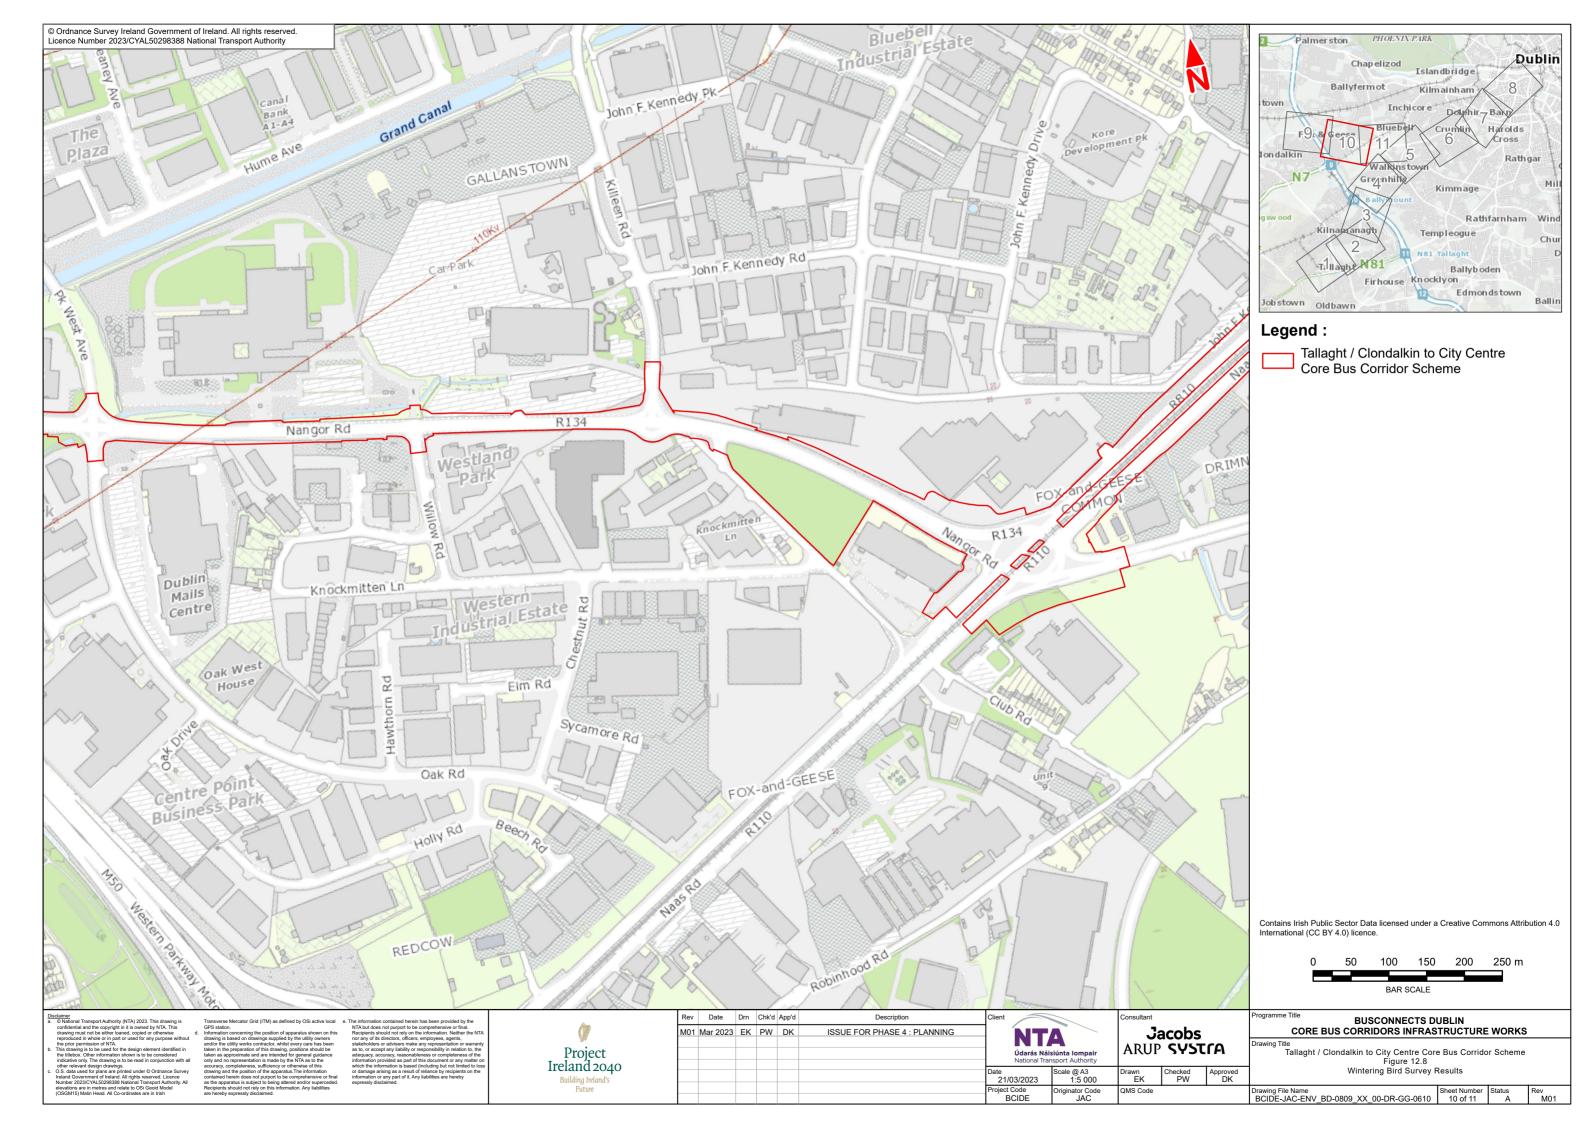

12.7.2
Bat Survey Results: Potential Roost Feature Survey Results

12.8 Wintering Bird Survey Results

**12.9**Mammal, Aquatic and Riparian Survey Results