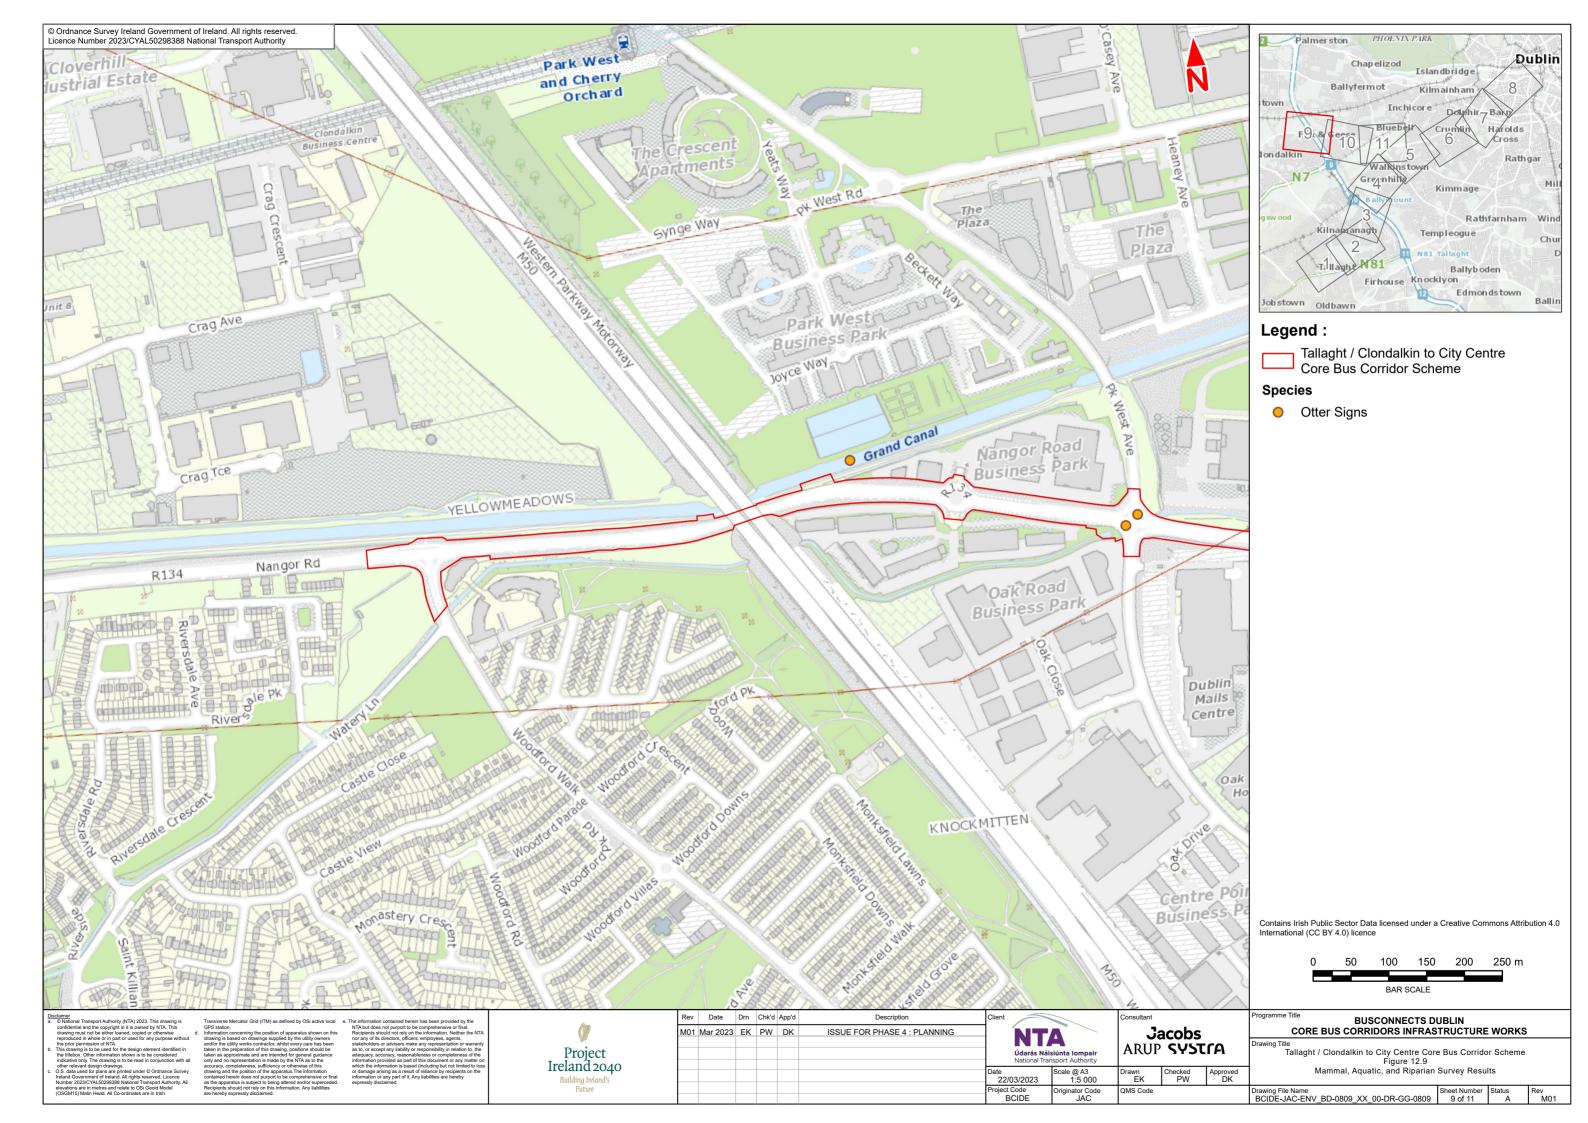

12.7.2
Bat Survey Results: Potential Roost Feature Survey Results

12.8 Wintering Bird Survey Results

**12.9**Mammal, Aquatic and Riparian Survey Results