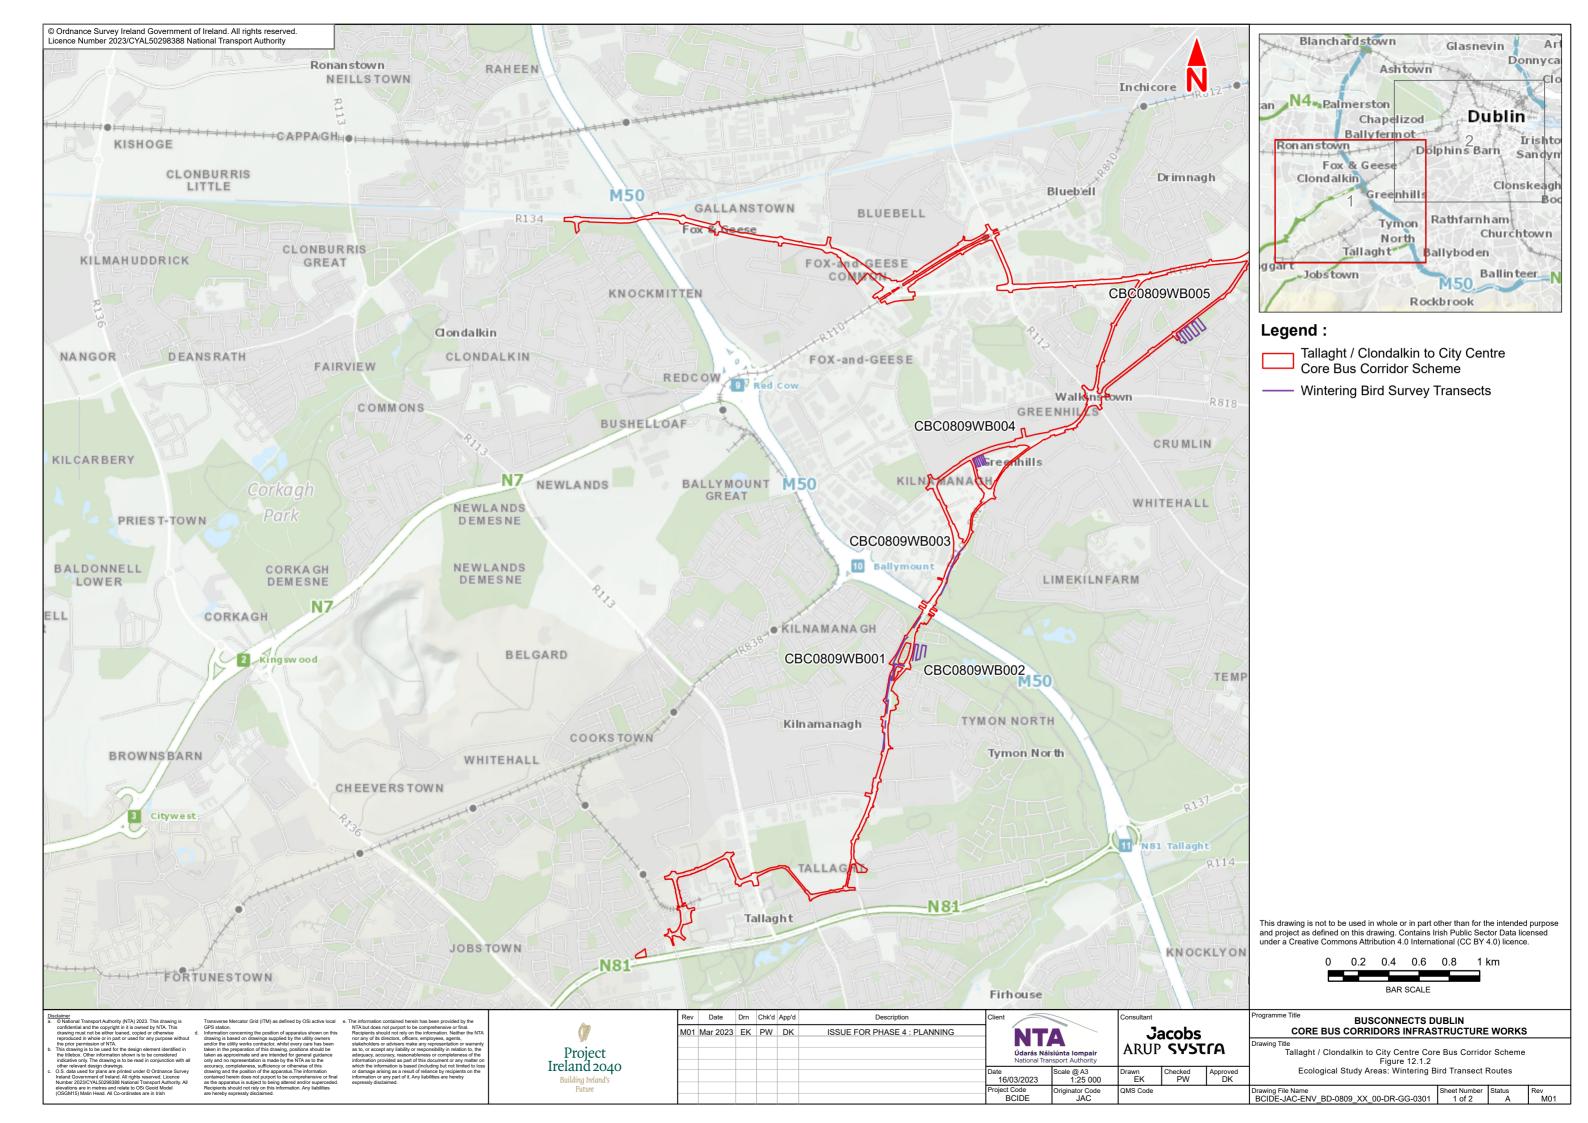

12.7.2
Bat Survey Results: Potential Roost Feature Survey Results

12.8 Wintering Bird Survey Results

**12.9**Mammal, Aquatic and Riparian Survey Results