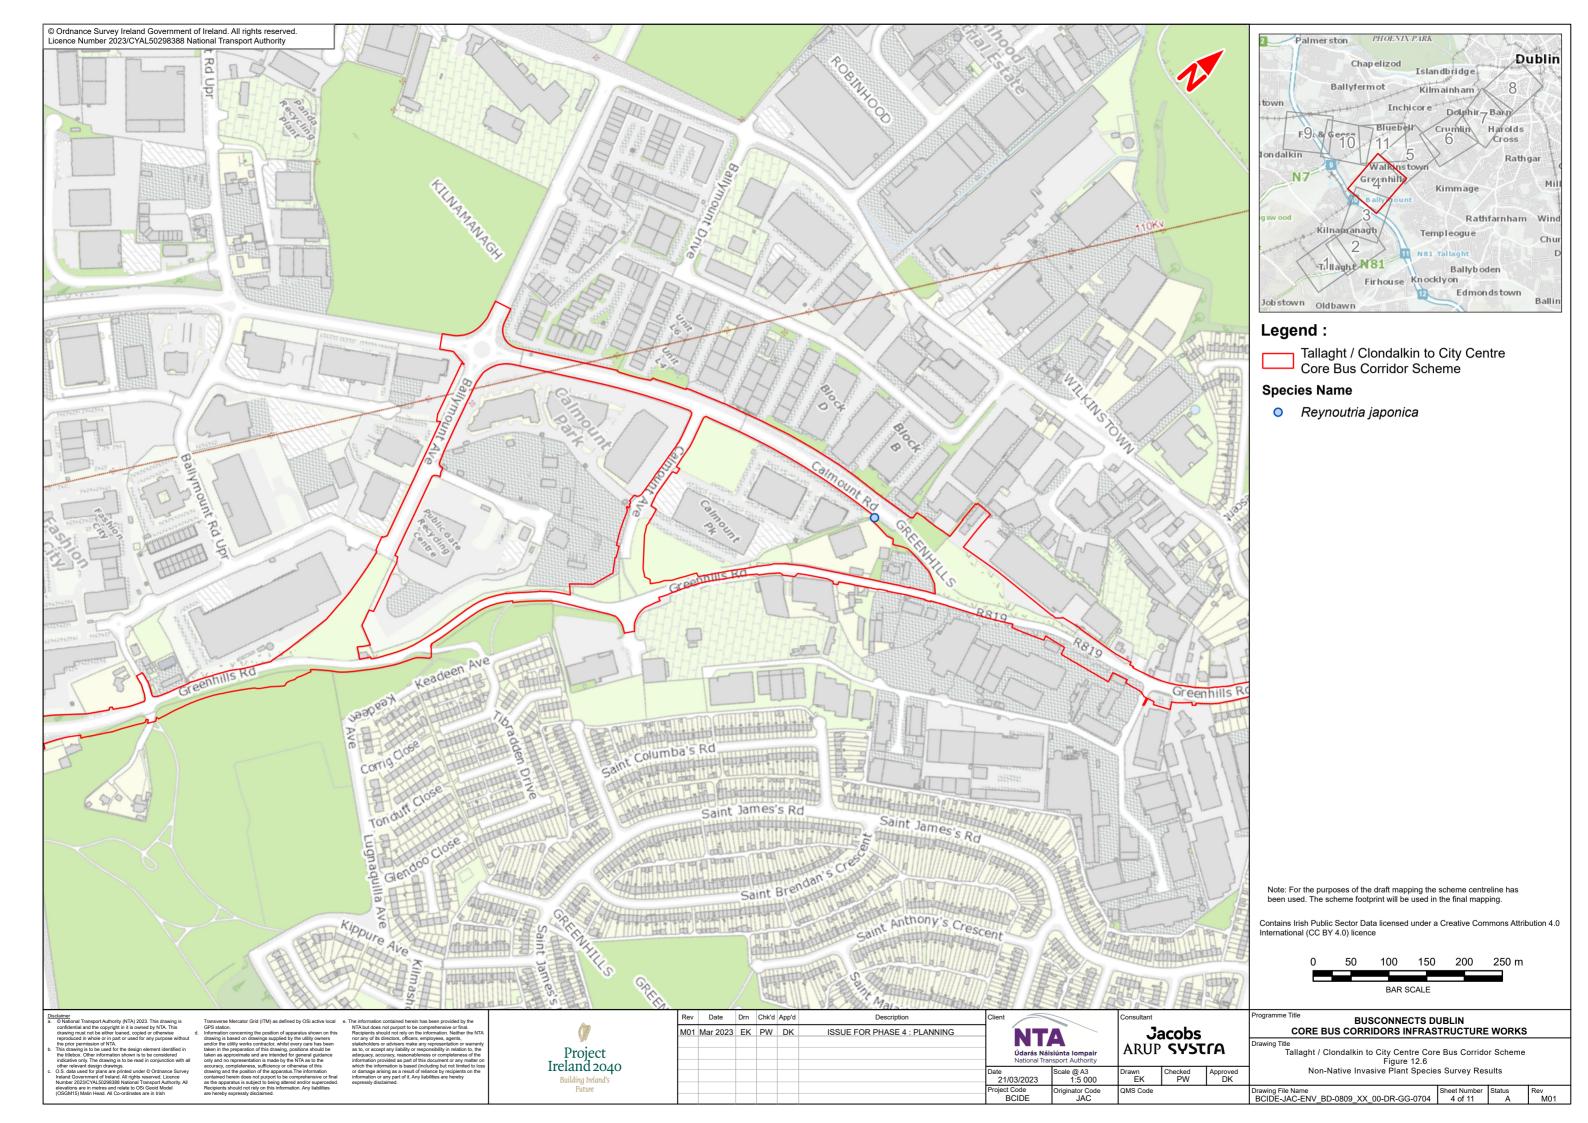

## 12.4 Natural Heritage Areas and the Proposed Natural Heritage Areas in the Vicinity of the Proposed Scheme

12.5Habitat Survey ResultsFossitt 2000 HabitatClassification

12.6 Non-Native Invasive Plant Species Survey Results