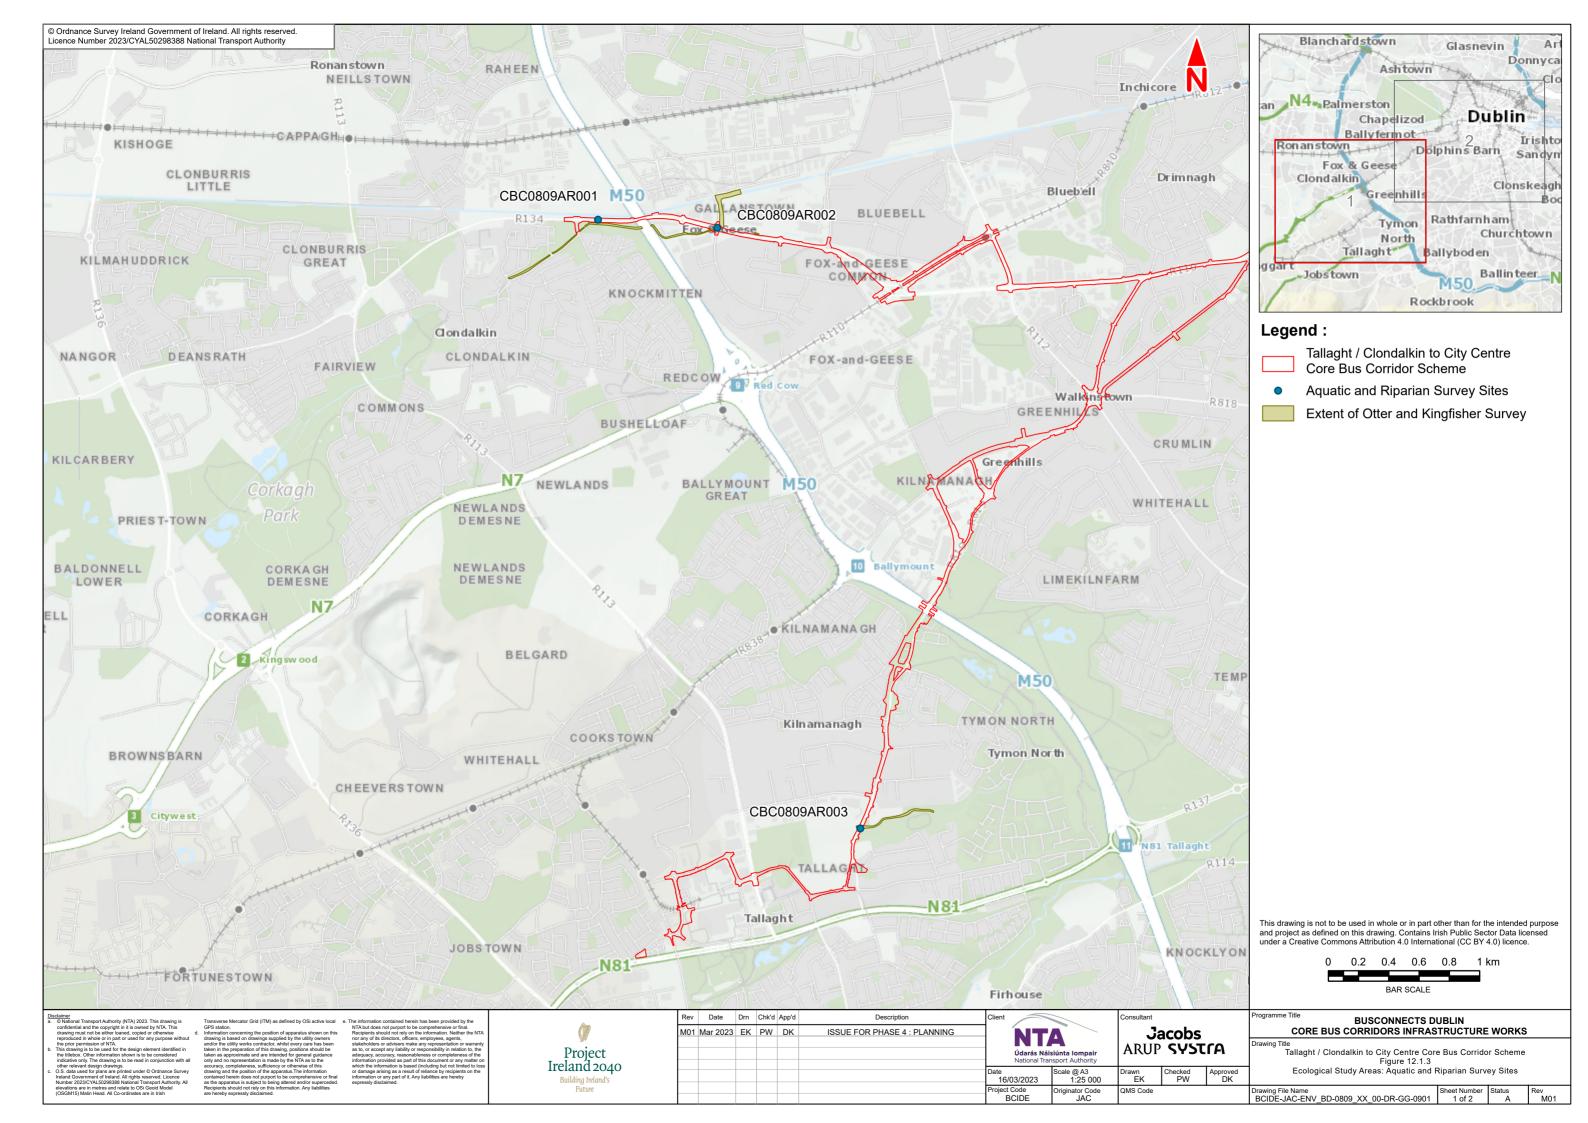

**Chapter 12**Biodiversity





12.1.1 Ecological Study Areas: Bat Activity Transect Routes





























12.2 Hydrological Connectivity to the Proposed Scheme







12.3
European Sites in the Vicinity of the Proposed Scheme









## 12.4 Natural Heritage Areas and the Proposed Natural Heritage Areas in the Vicinity of the Proposed Scheme









12.5Habitat Survey ResultsFossitt 2000 HabitatClassification



























12.6 Non-Native Invasive Plant Species Survey Results























































12.7.2
Bat Survey Results: Potential Roost Feature Survey Results



























12.8 Wintering Bird Survey Results























**12.9**Mammal, Aquatic and Riparian Survey Results