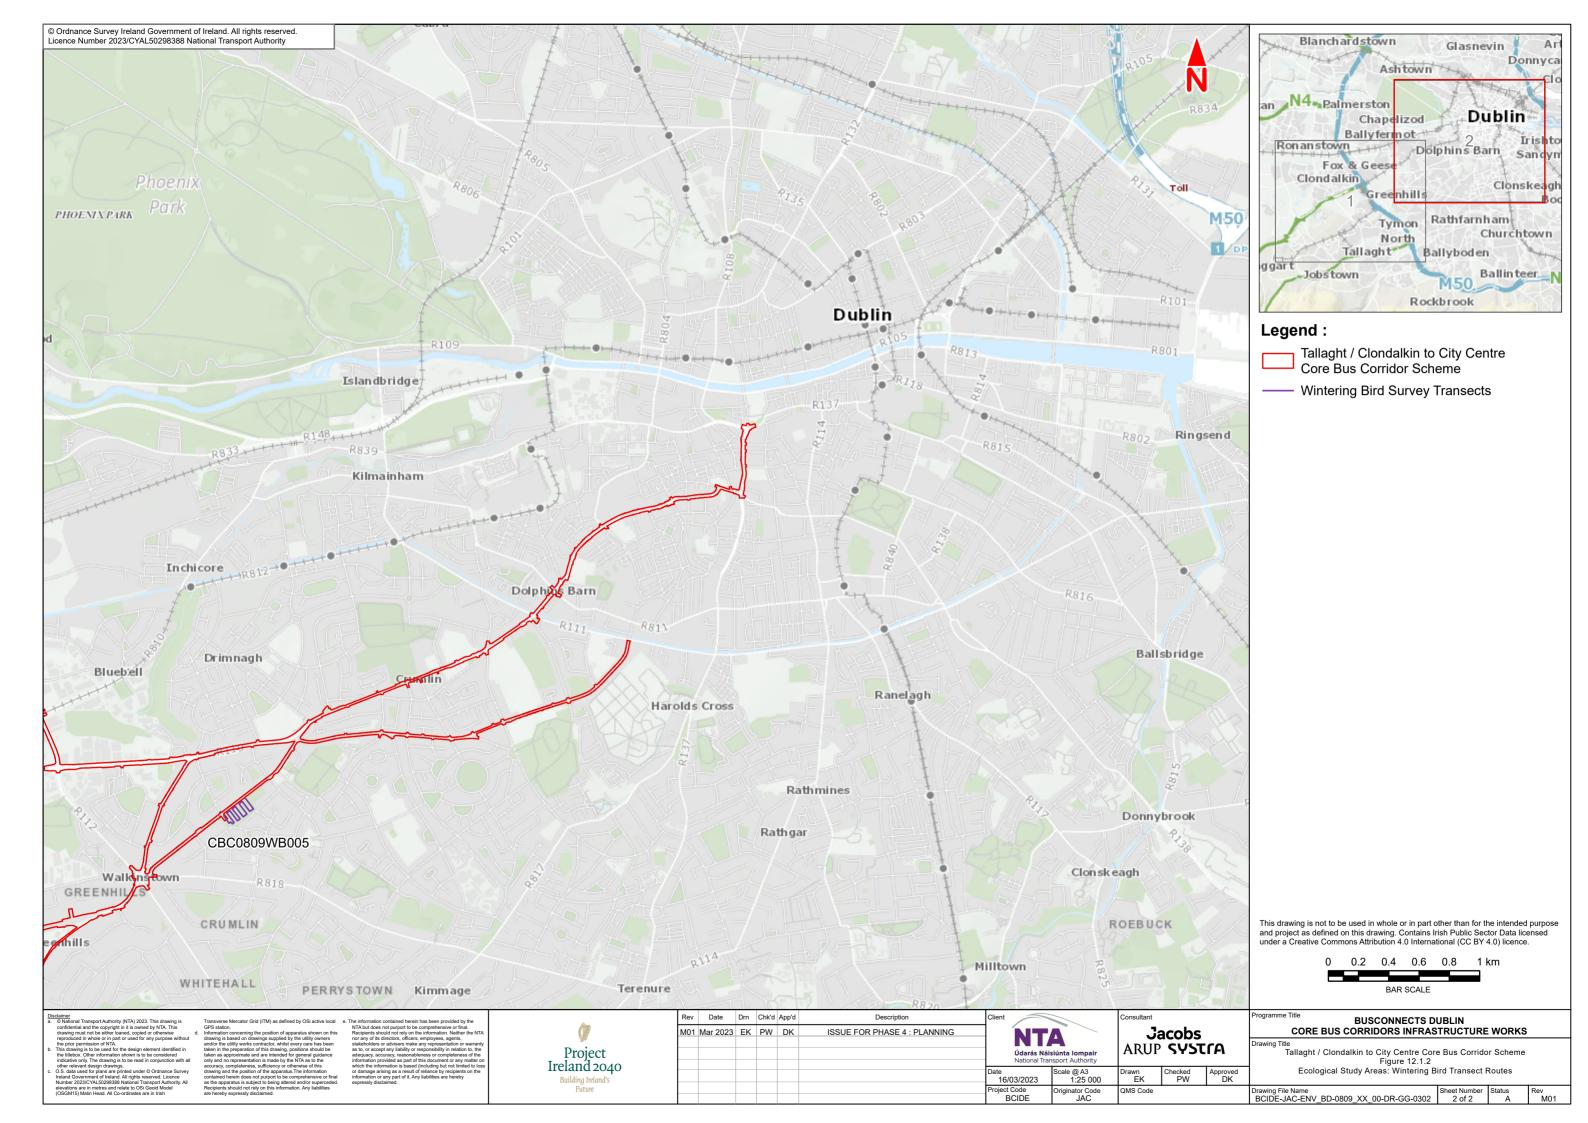

12.7.2
Bat Survey Results: Potential Roost Feature Survey Results

12.8 Wintering Bird Survey Results

**12.9**Mammal, Aquatic and Riparian Survey Results