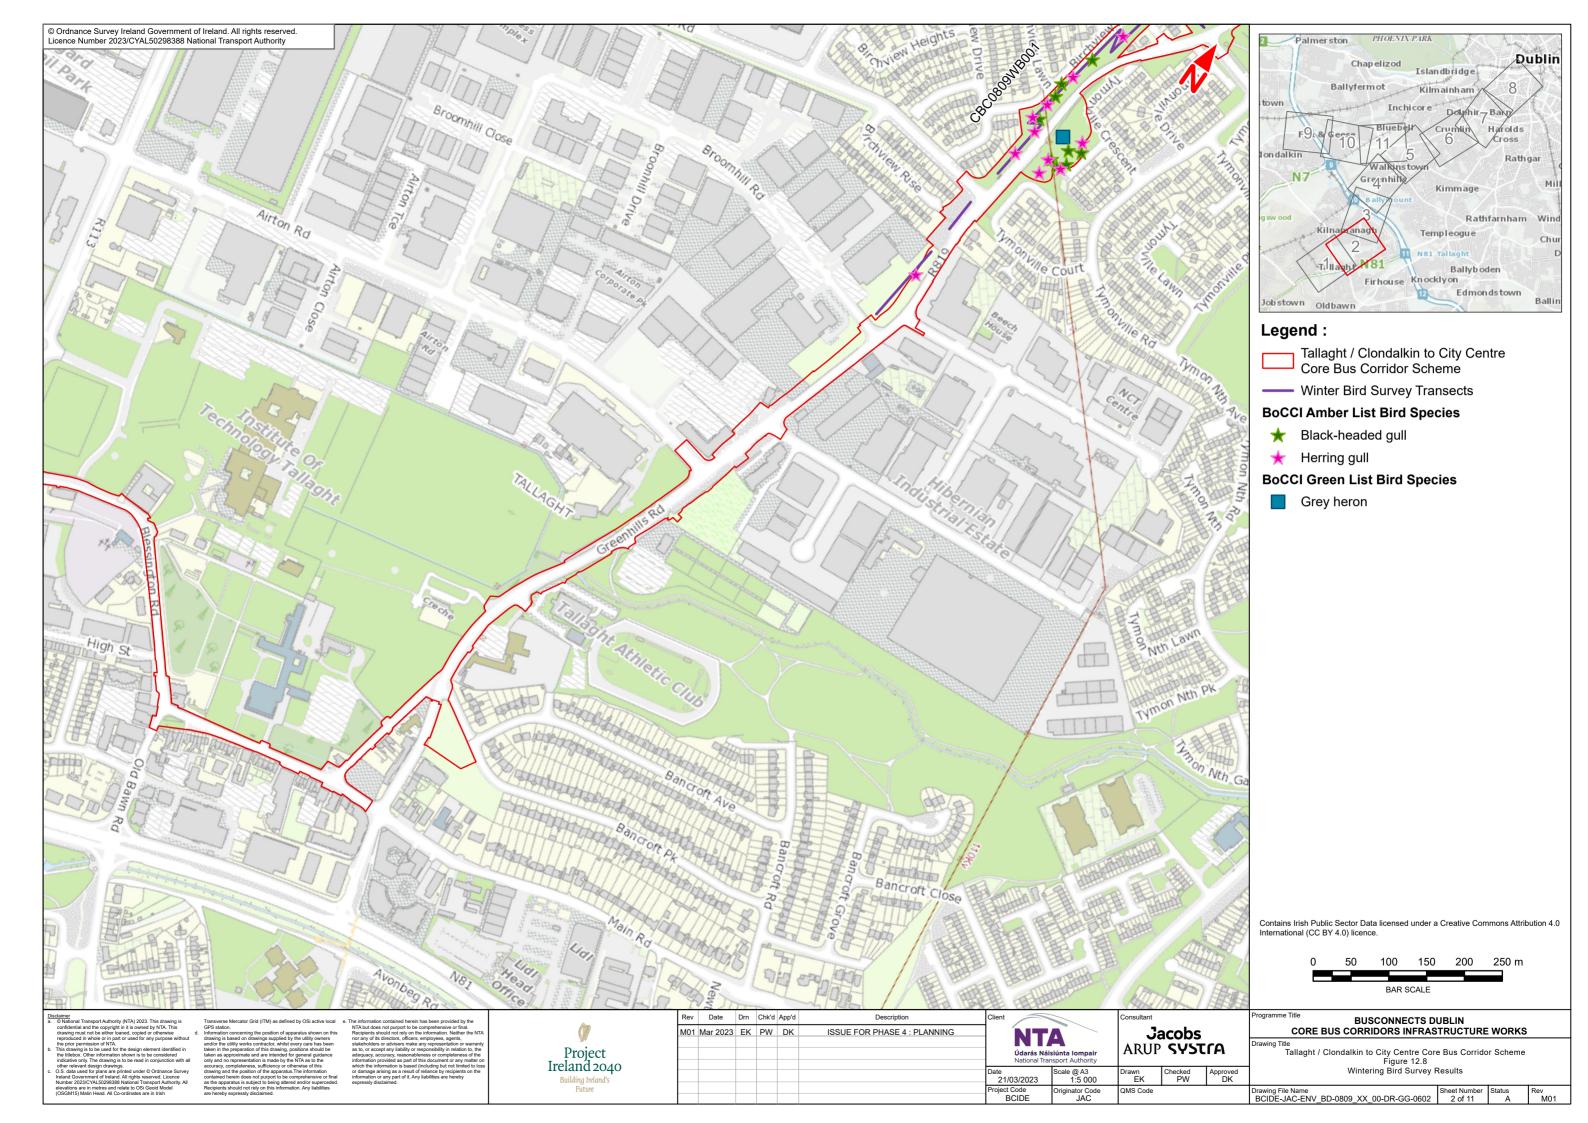

12.7.2
Bat Survey Results: Potential Roost Feature Survey Results

12.8 Wintering Bird Survey Results

**12.9**Mammal, Aquatic and Riparian Survey Results