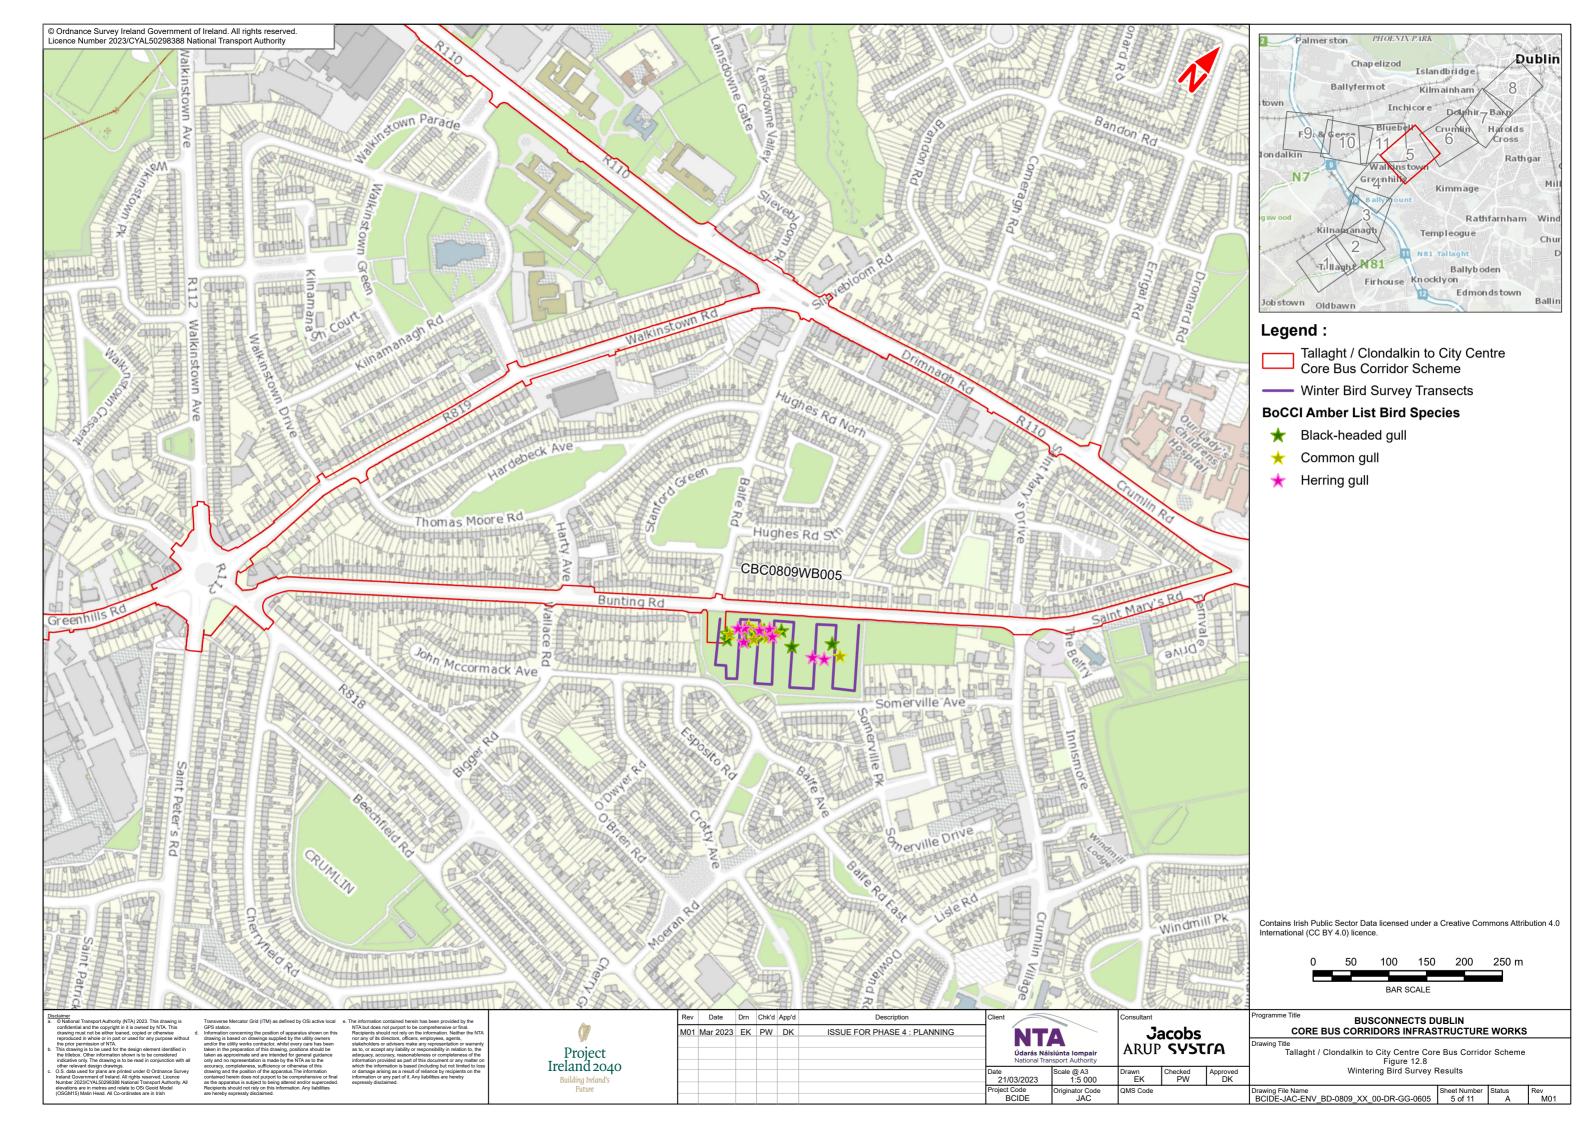

12.7.2
Bat Survey Results: Potential Roost Feature Survey Results

12.8 Wintering Bird Survey Results

**12.9**Mammal, Aquatic and Riparian Survey Results