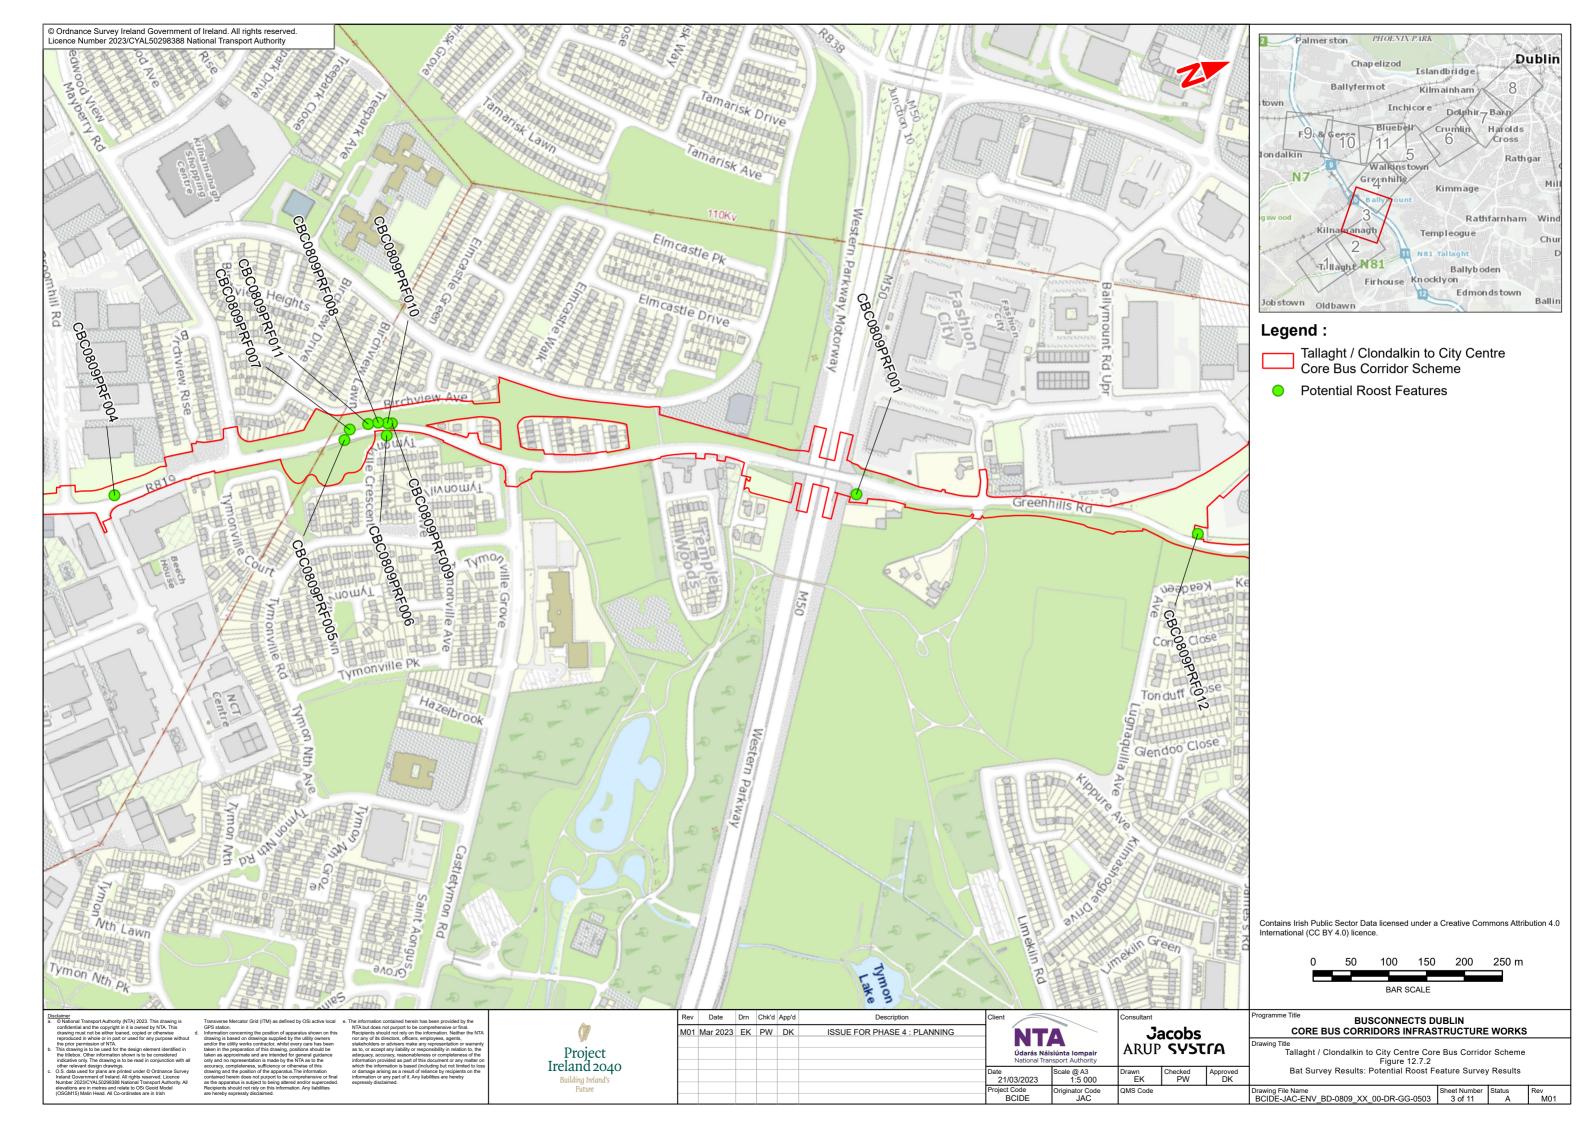

12.7.2
Bat Survey Results: Potential Roost Feature Survey Results

12.8 Wintering Bird Survey Results

**12.9**Mammal, Aquatic and Riparian Survey Results