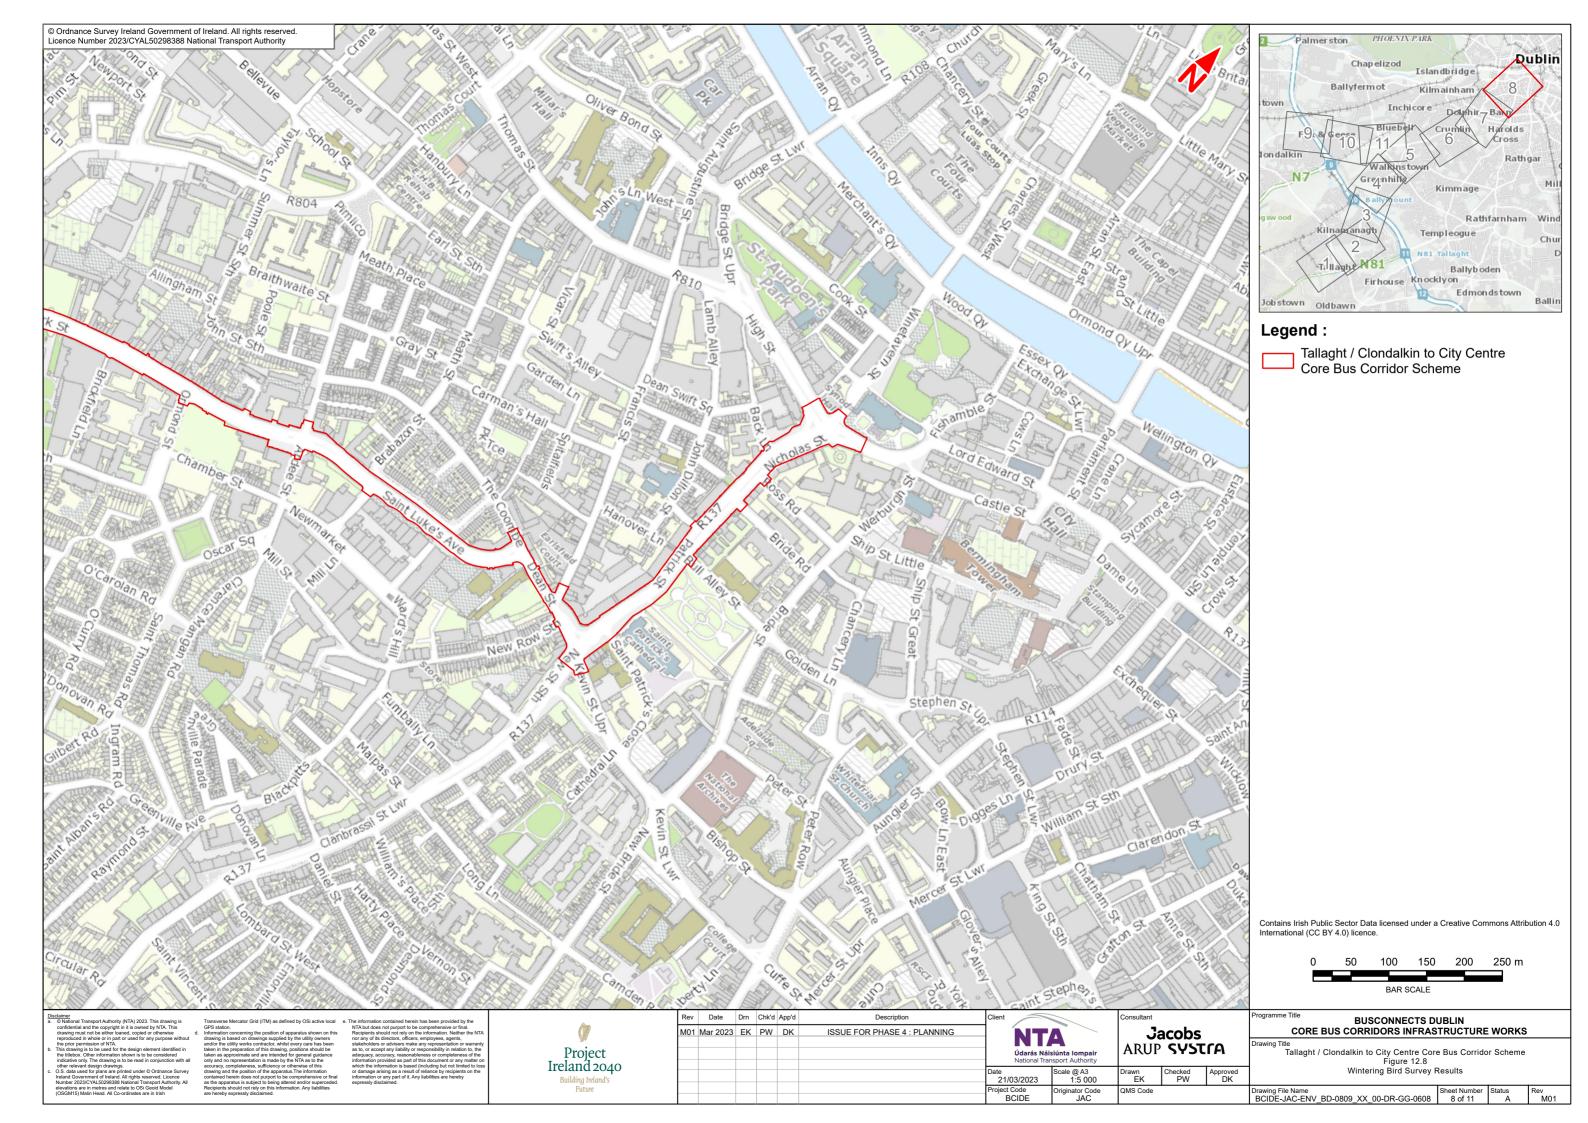

12.7.2
Bat Survey Results: Potential Roost Feature Survey Results

12.8 Wintering Bird Survey Results

**12.9**Mammal, Aquatic and Riparian Survey Results