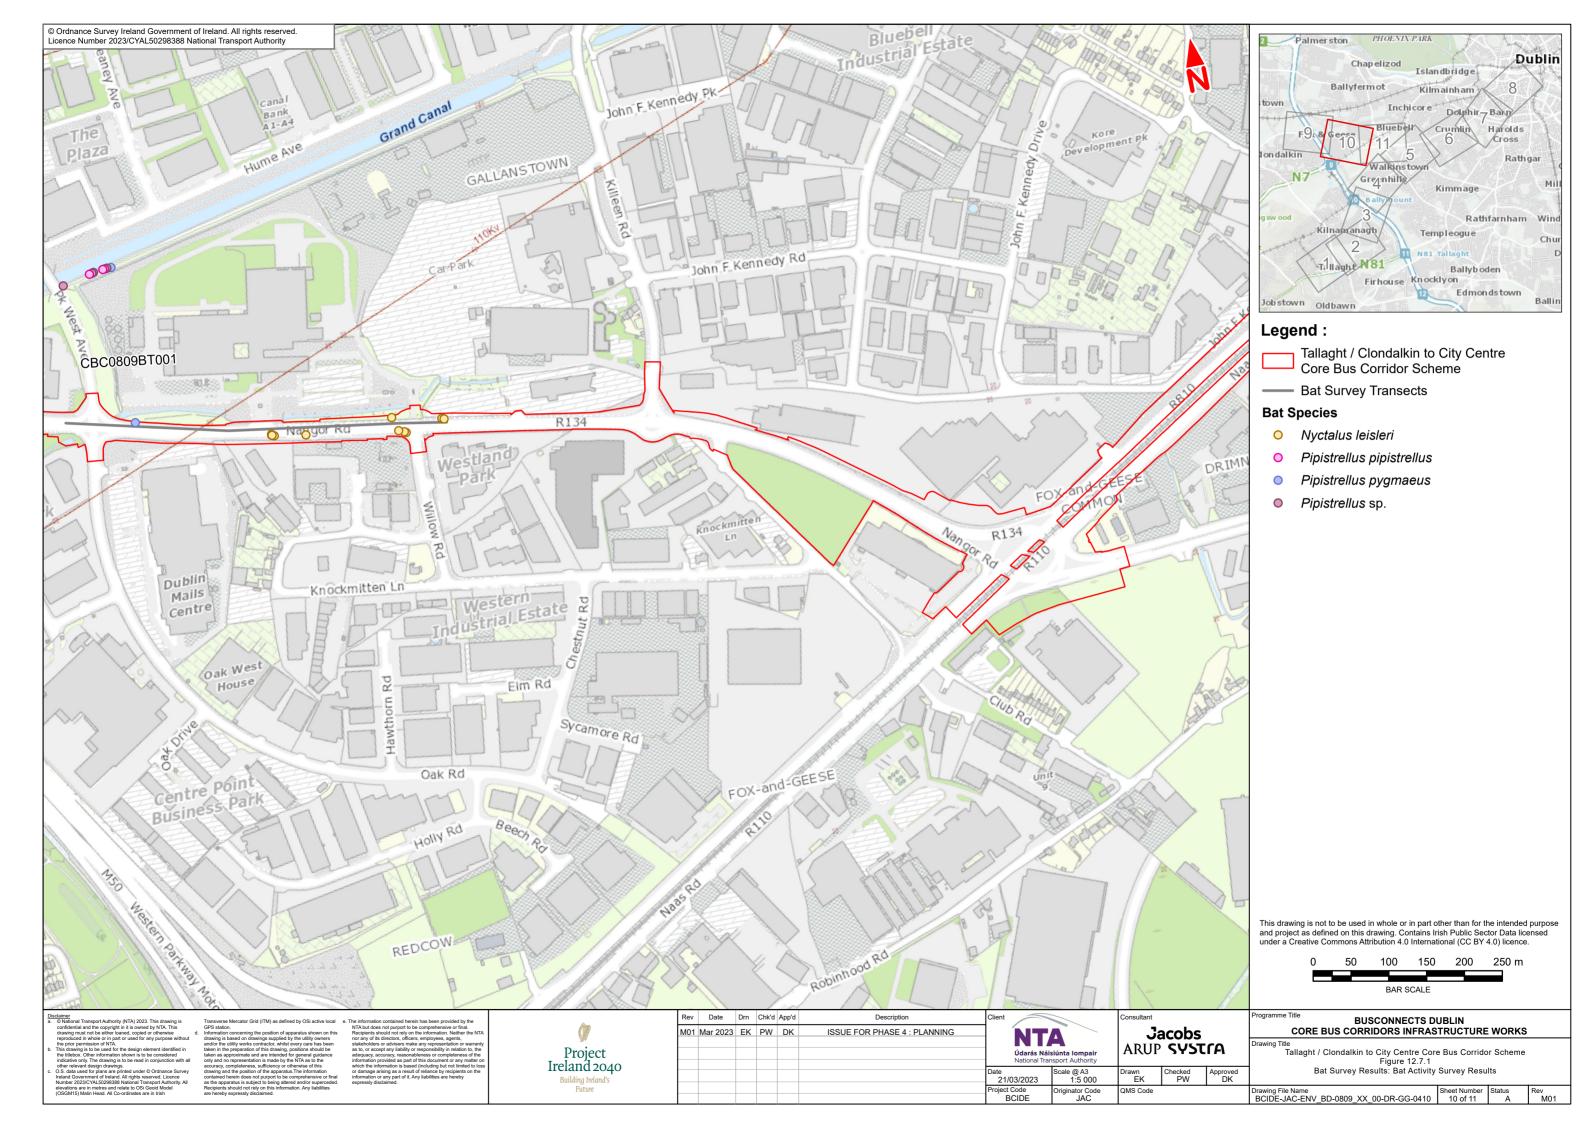

12.7.2
Bat Survey Results: Potential Roost Feature Survey Results

12.8 Wintering Bird Survey Results

**12.9**Mammal, Aquatic and Riparian Survey Results