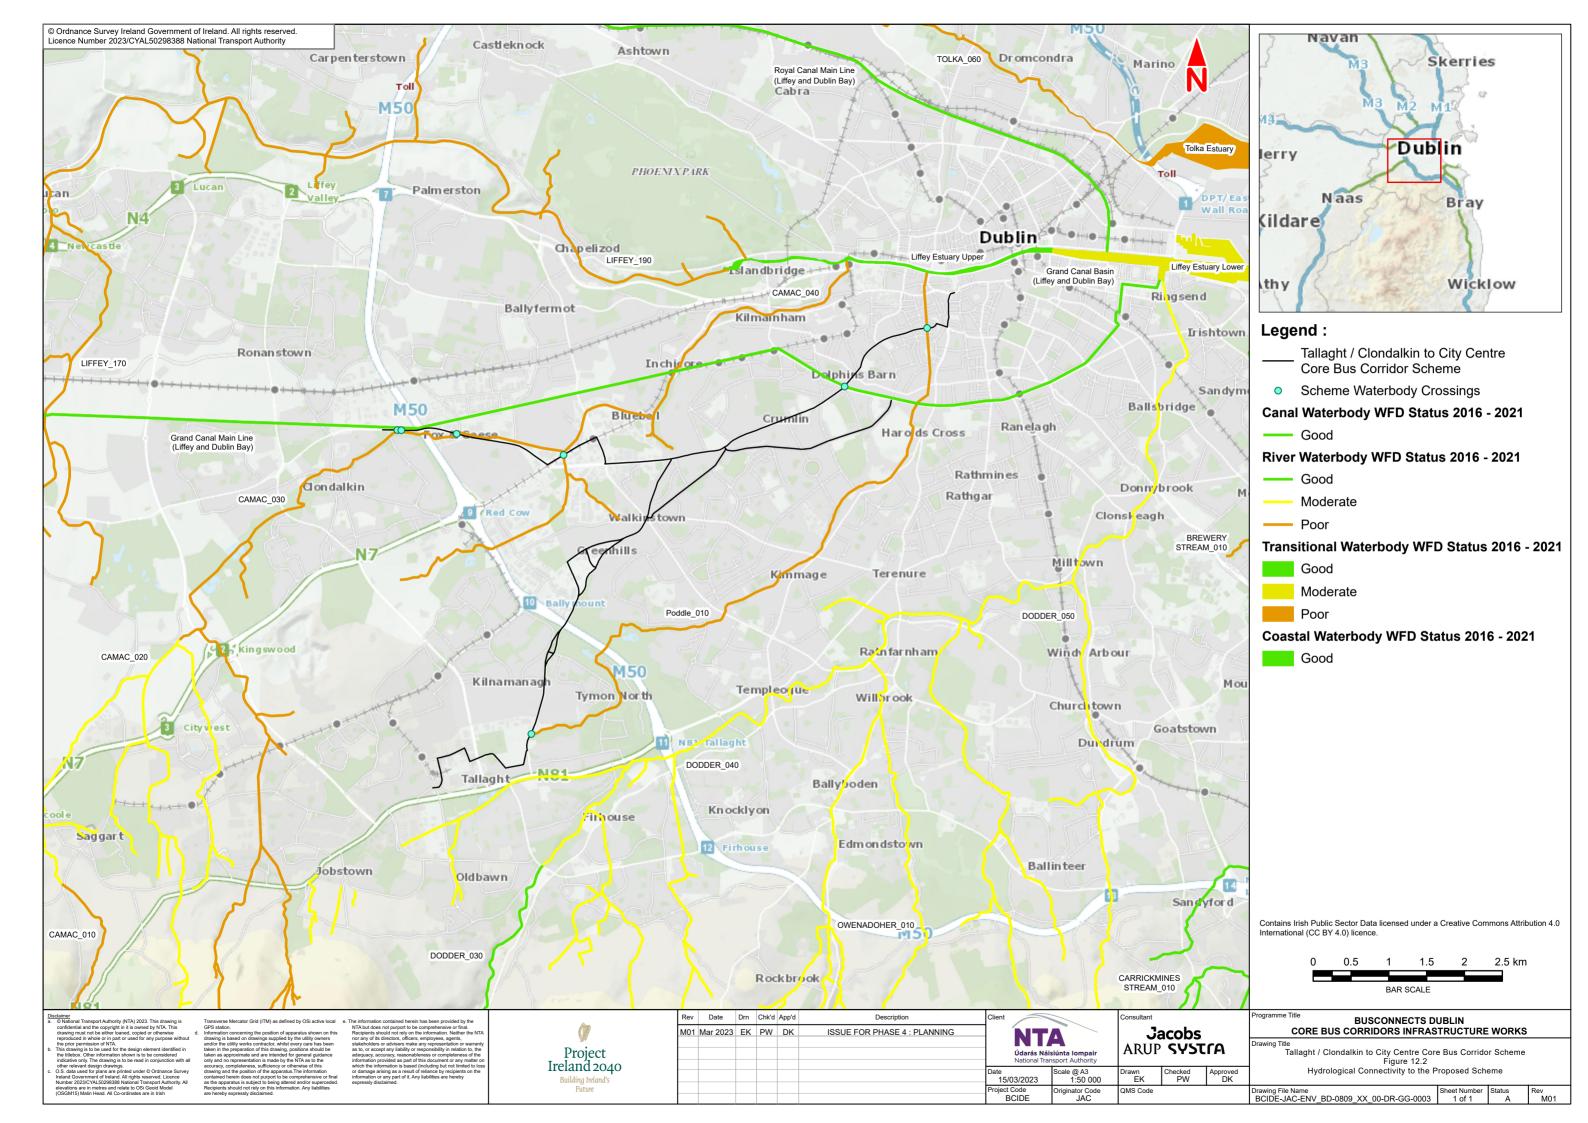

**Chapter 12**Biodiversity





12.1.1 Ecological Study Areas: Bat Activity Transect Routes





























12.2 Hydrological Connectivity to the Proposed Scheme







12.3
European Sites in the Vicinity of the Proposed Scheme









## 12.4 Natural Heritage Areas and the Proposed Natural Heritage Areas in the Vicinity of the Proposed Scheme









12.5Habitat Survey ResultsFossitt 2000 HabitatClassification



























12.6 Non-Native Invasive Plant Species Survey Results























































12.7.2
Bat Survey Results: Potential Roost Feature Survey Results



























12.8 Wintering Bird Survey Results























**12.9**Mammal, Aquatic and Riparian Survey Results