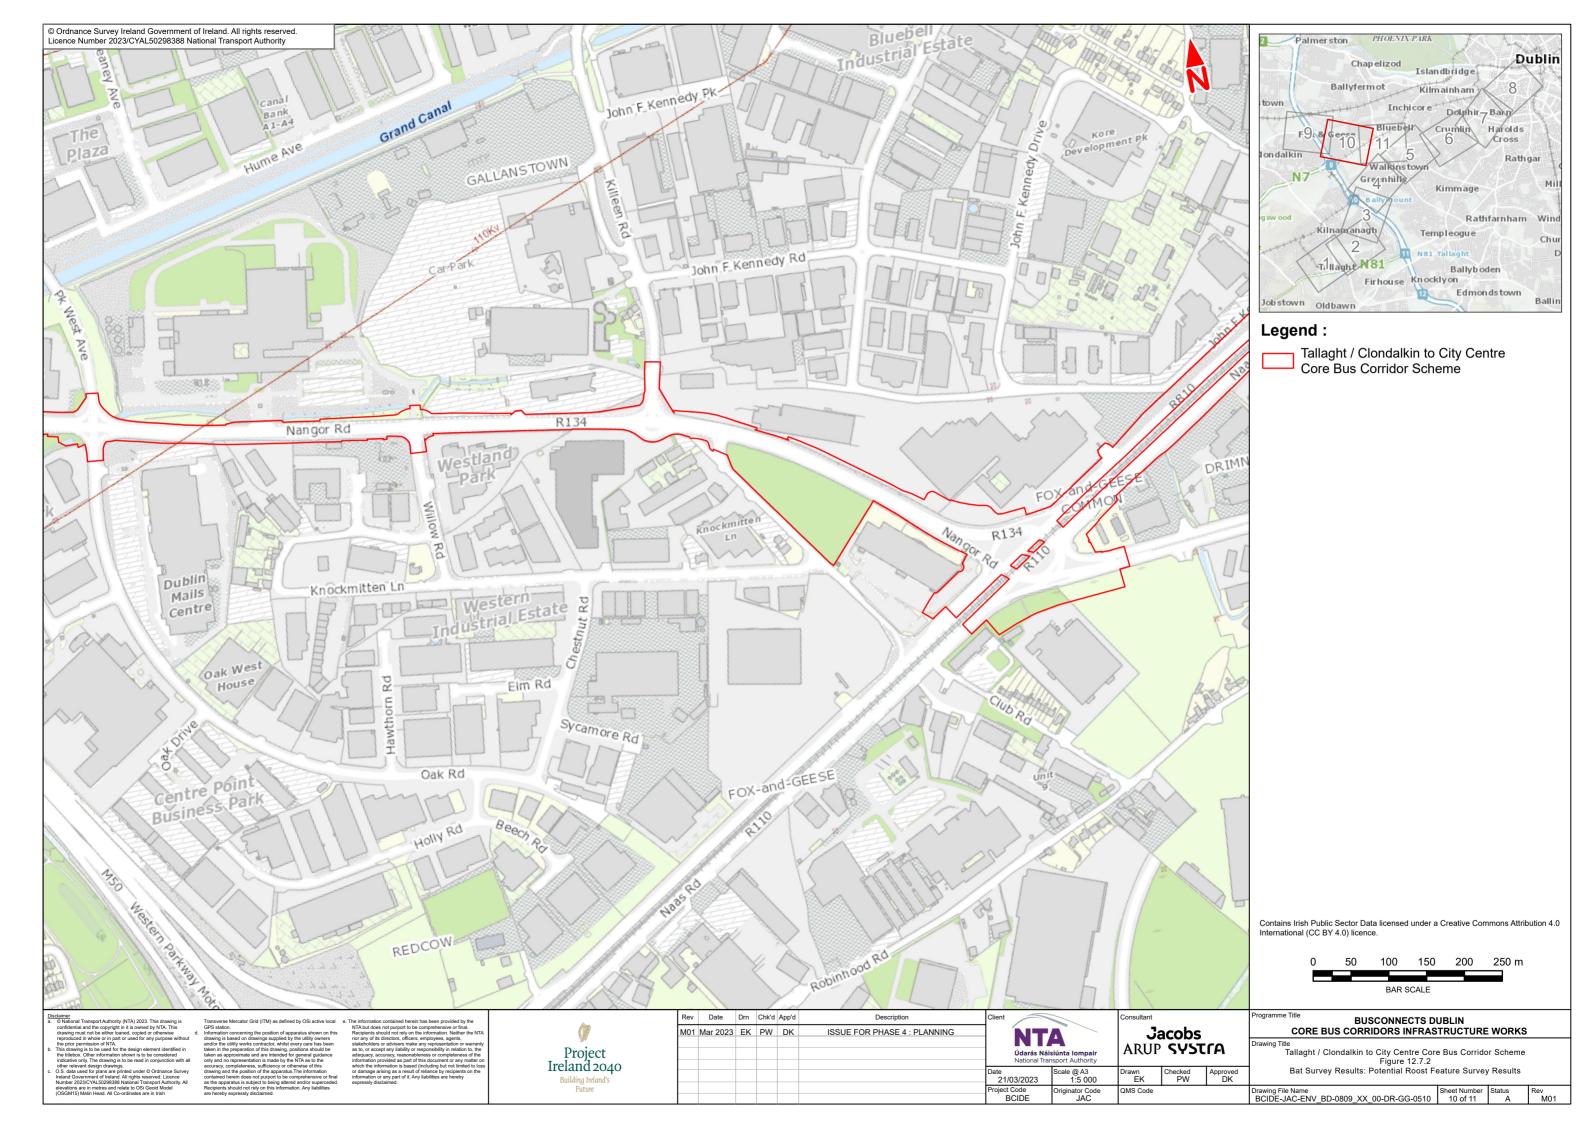

12.7.2
Bat Survey Results: Potential Roost Feature Survey Results

12.8 Wintering Bird Survey Results

**12.9**Mammal, Aquatic and Riparian Survey Results