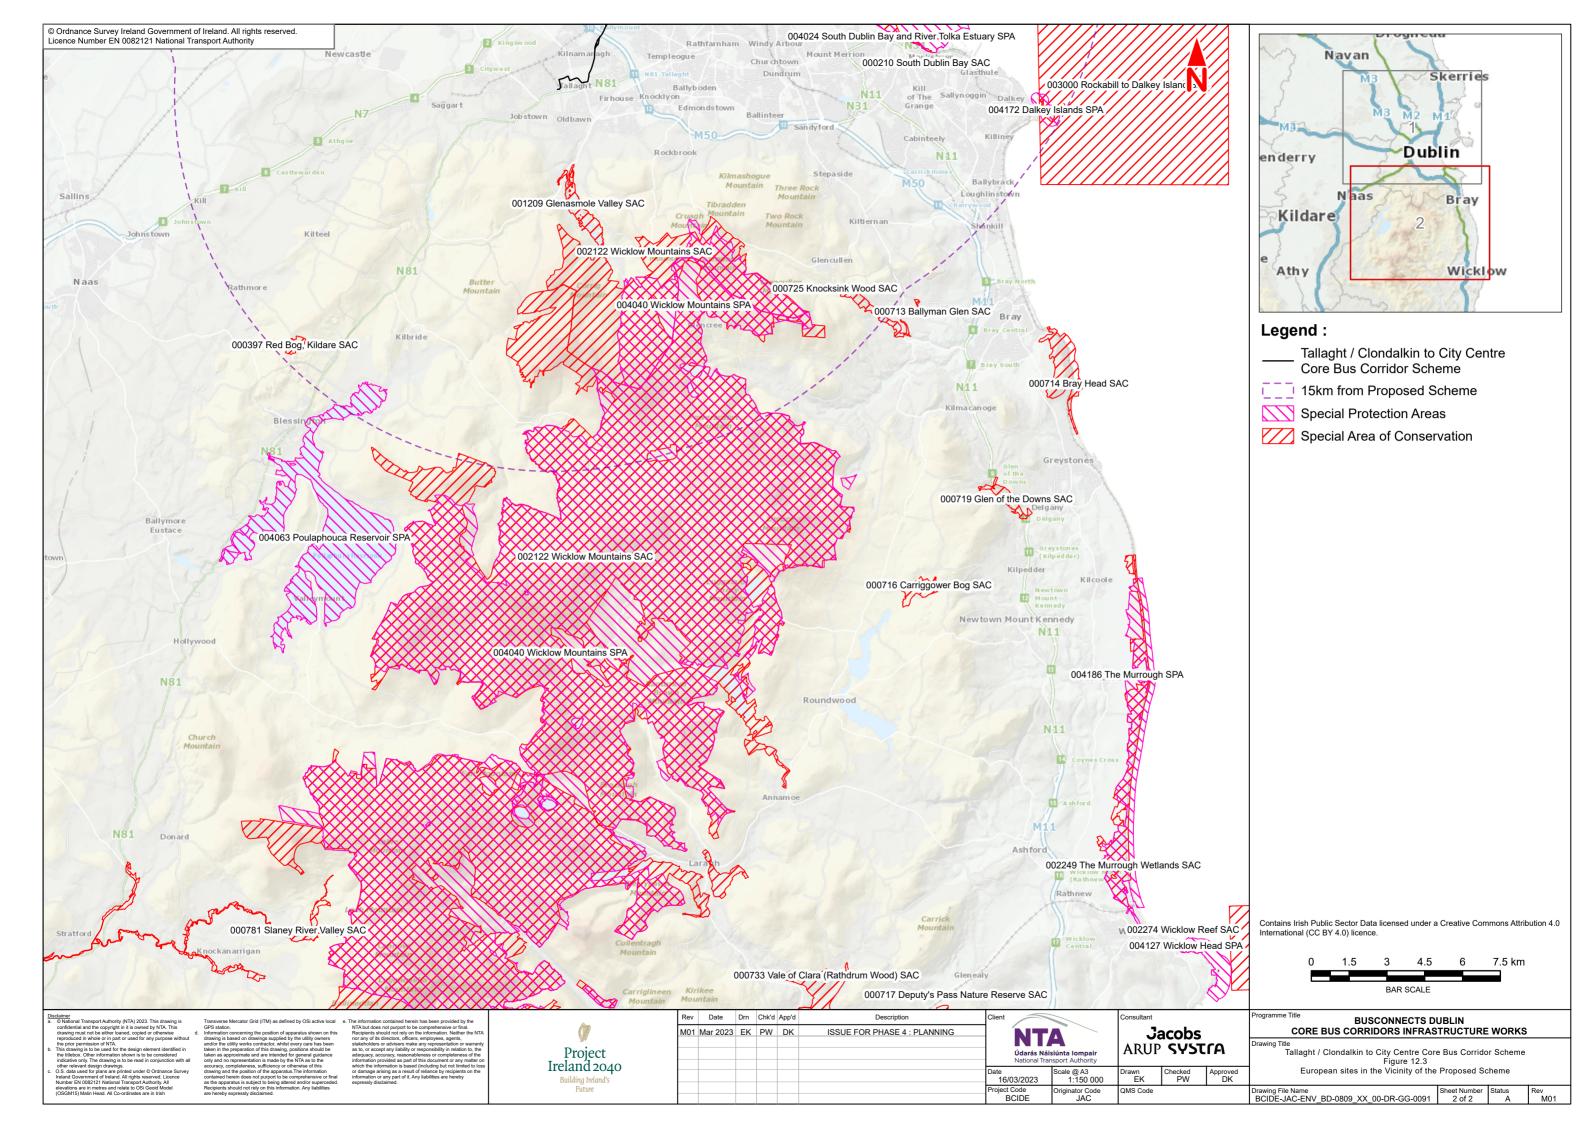

**Chapter 12**Biodiversity

12.1.1 Ecological Study Areas: Bat Activity Transect Routes

12.2 Hydrological Connectivity to the Proposed Scheme

12.3
European Sites in the Vicinity of the Proposed Scheme