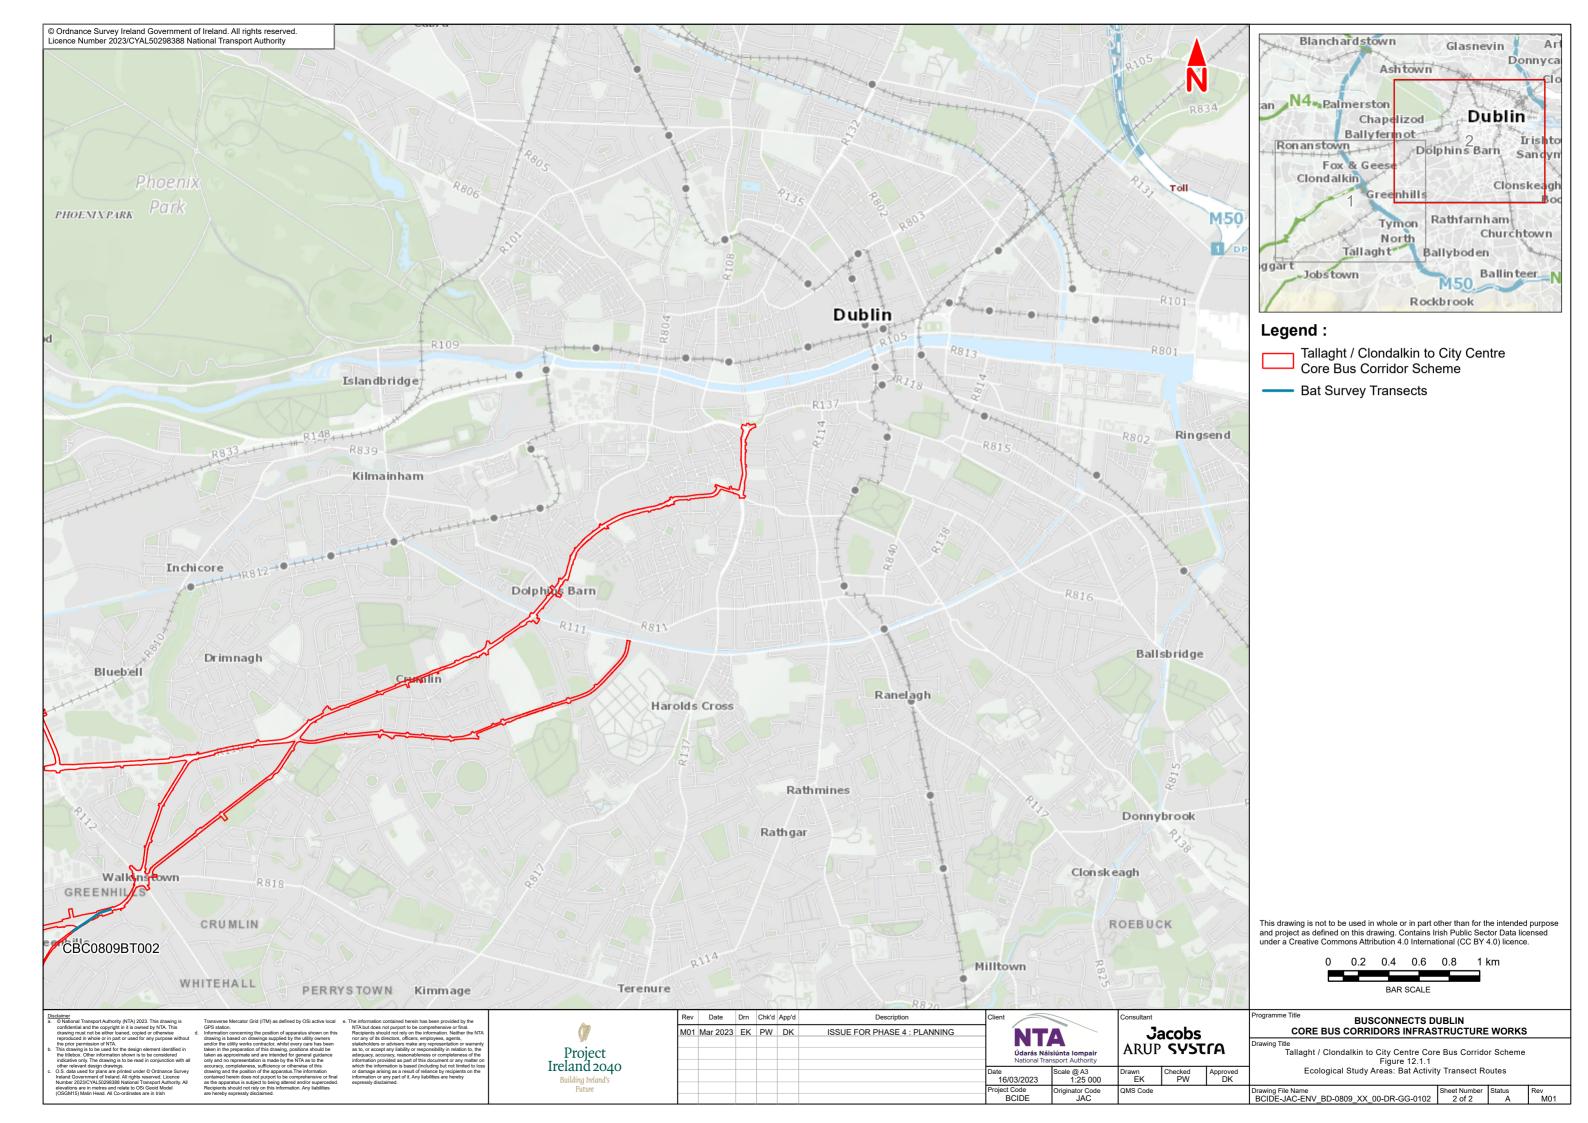

**Chapter 12**Biodiversity

12.1.1 Ecological Study Areas: Bat Activity Transect Routes

12.2 Hydrological Connectivity to the Proposed Scheme

12.3
European Sites in the Vicinity of the Proposed Scheme