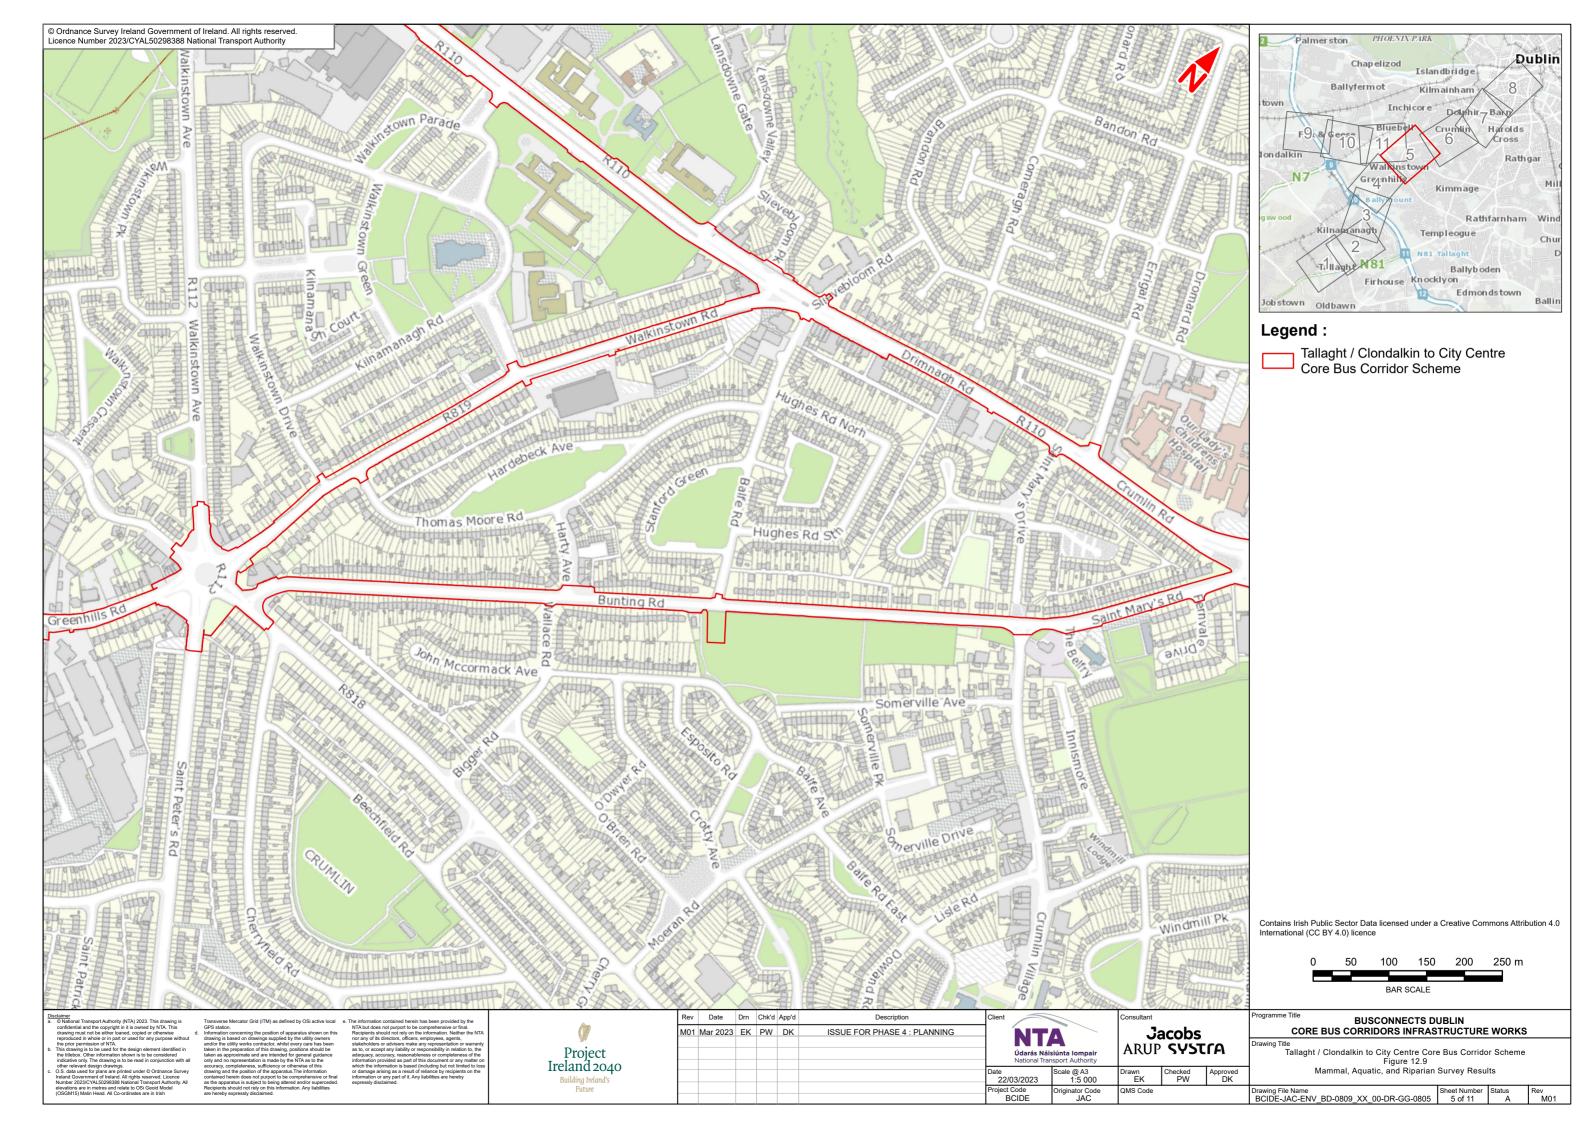

12.7.2
Bat Survey Results: Potential Roost Feature Survey Results

12.8 Wintering Bird Survey Results

**12.9**Mammal, Aquatic and Riparian Survey Results