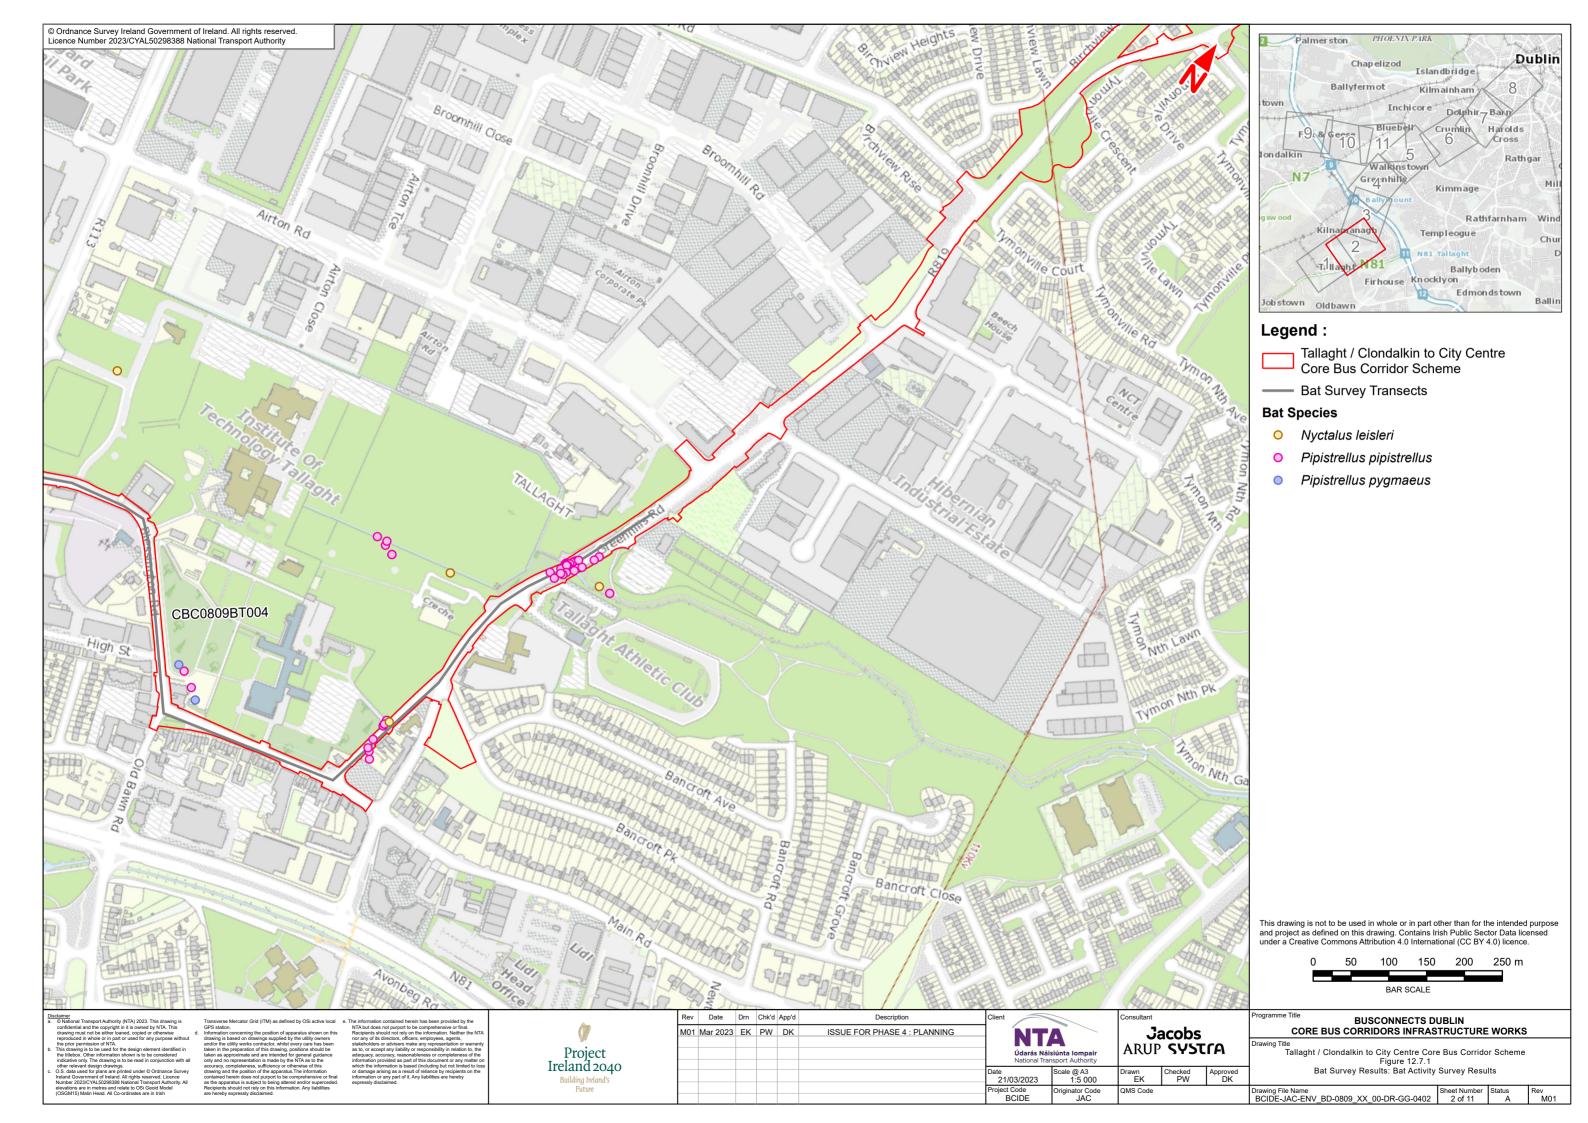

**Chapter 12**Biodiversity

12.1.1 Ecological Study Areas: Bat Activity Transect Routes

12.2 Hydrological Connectivity to the Proposed Scheme

12.3
European Sites in the Vicinity of the Proposed Scheme

12.7.2
Bat Survey Results: Potential Roost Feature Survey Results

12.8 Wintering Bird Survey Results

**12.9**Mammal, Aquatic and Riparian Survey Results