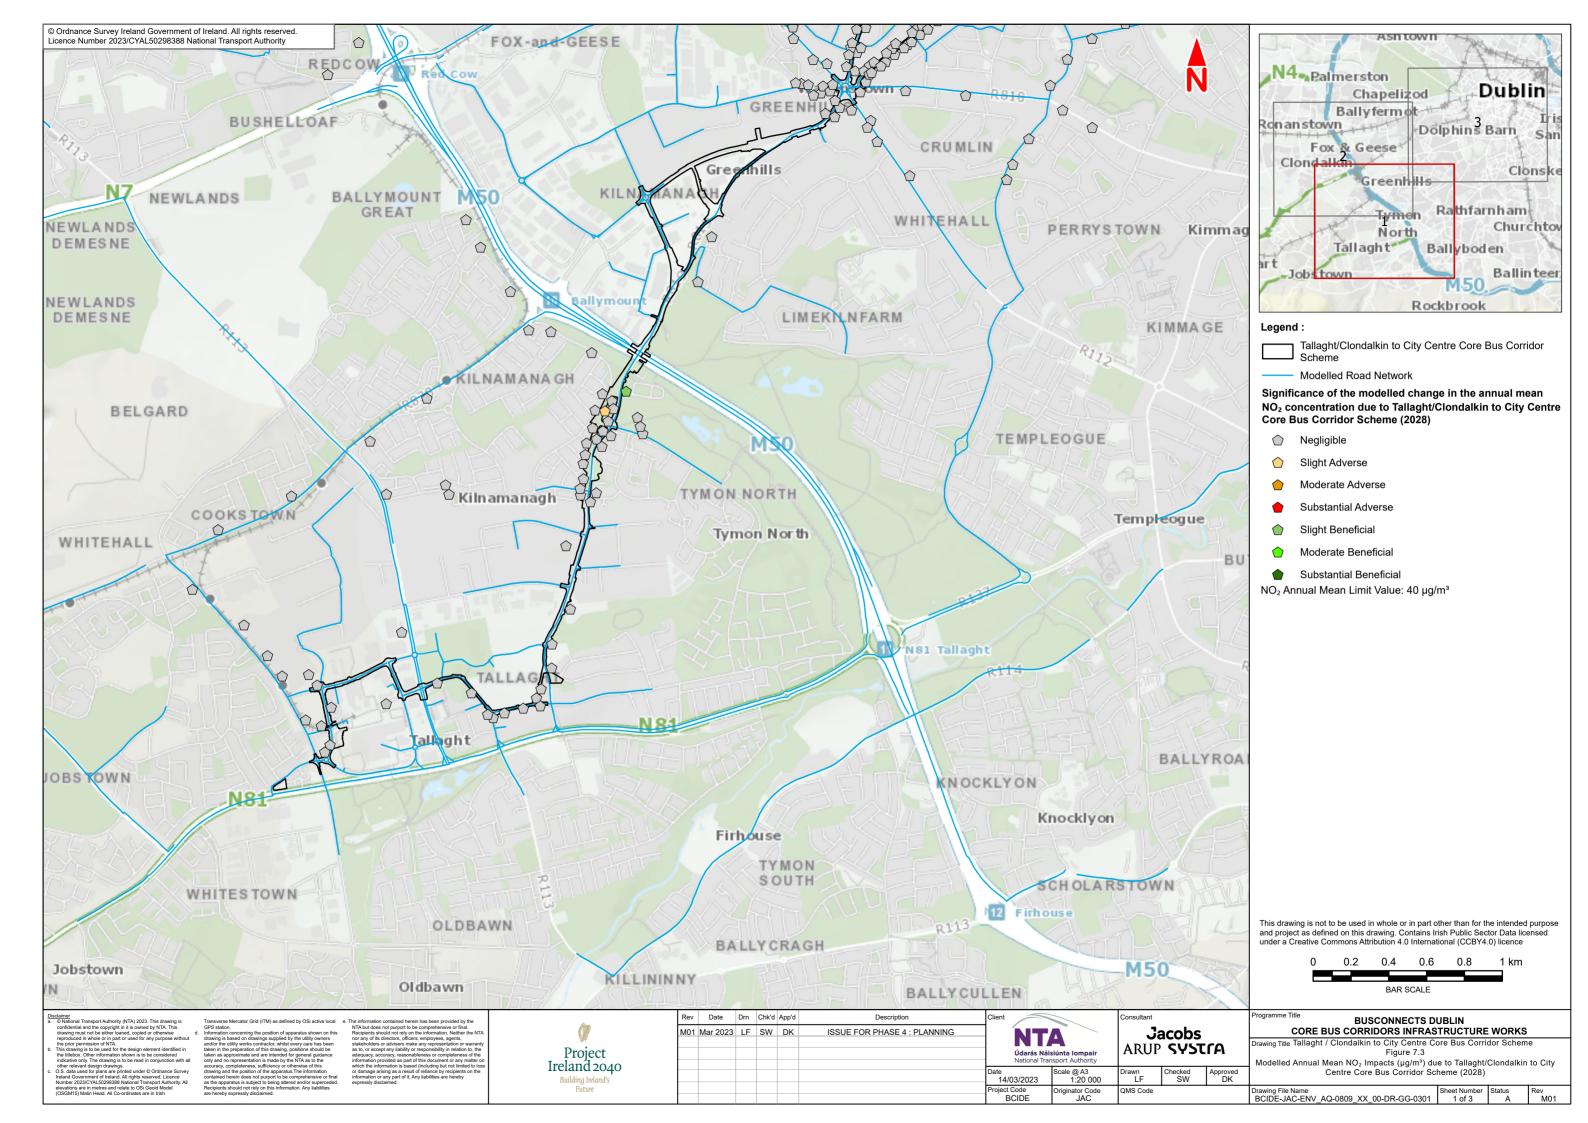

Chapter 07 Air Quality

**7.1**Monitoring Locations

**7.2** Air Quality Zones

7.3
Modelled Annual Mean NO<sub>2</sub>
Impacts (µg/m³) due to Tallaght /
Clondalkin to City Centre Core Bus
Corridor Scheme (2028)