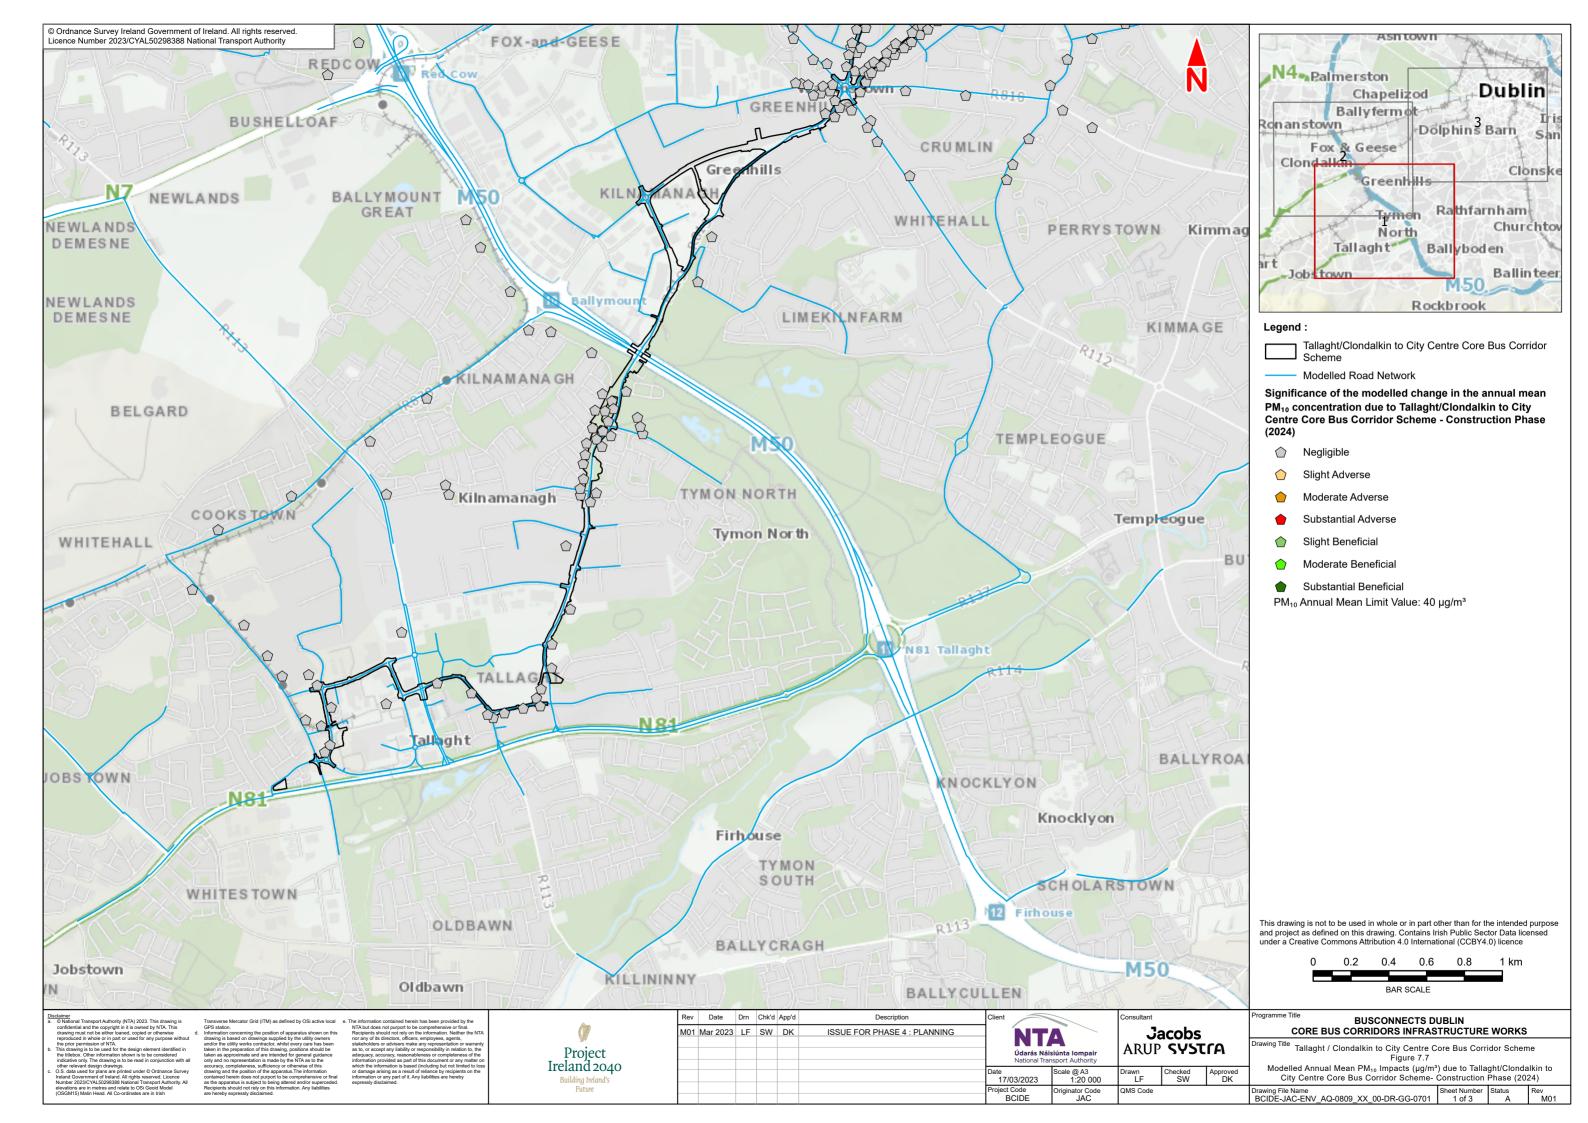

7.7
Modelled Annual Mean PM<sub>10</sub>
Impacts (µg/m³) due to Tallaght /
Clondalkin to City Centre Core Bus
Corridor Scheme (2024)

7.8
Modelled Annual Mean PM<sub>2.5</sub>
Impacts (µg/m³) due to Tallaght /
Clondalkin to City Centre Core Bus
Corridor Scheme (2024)