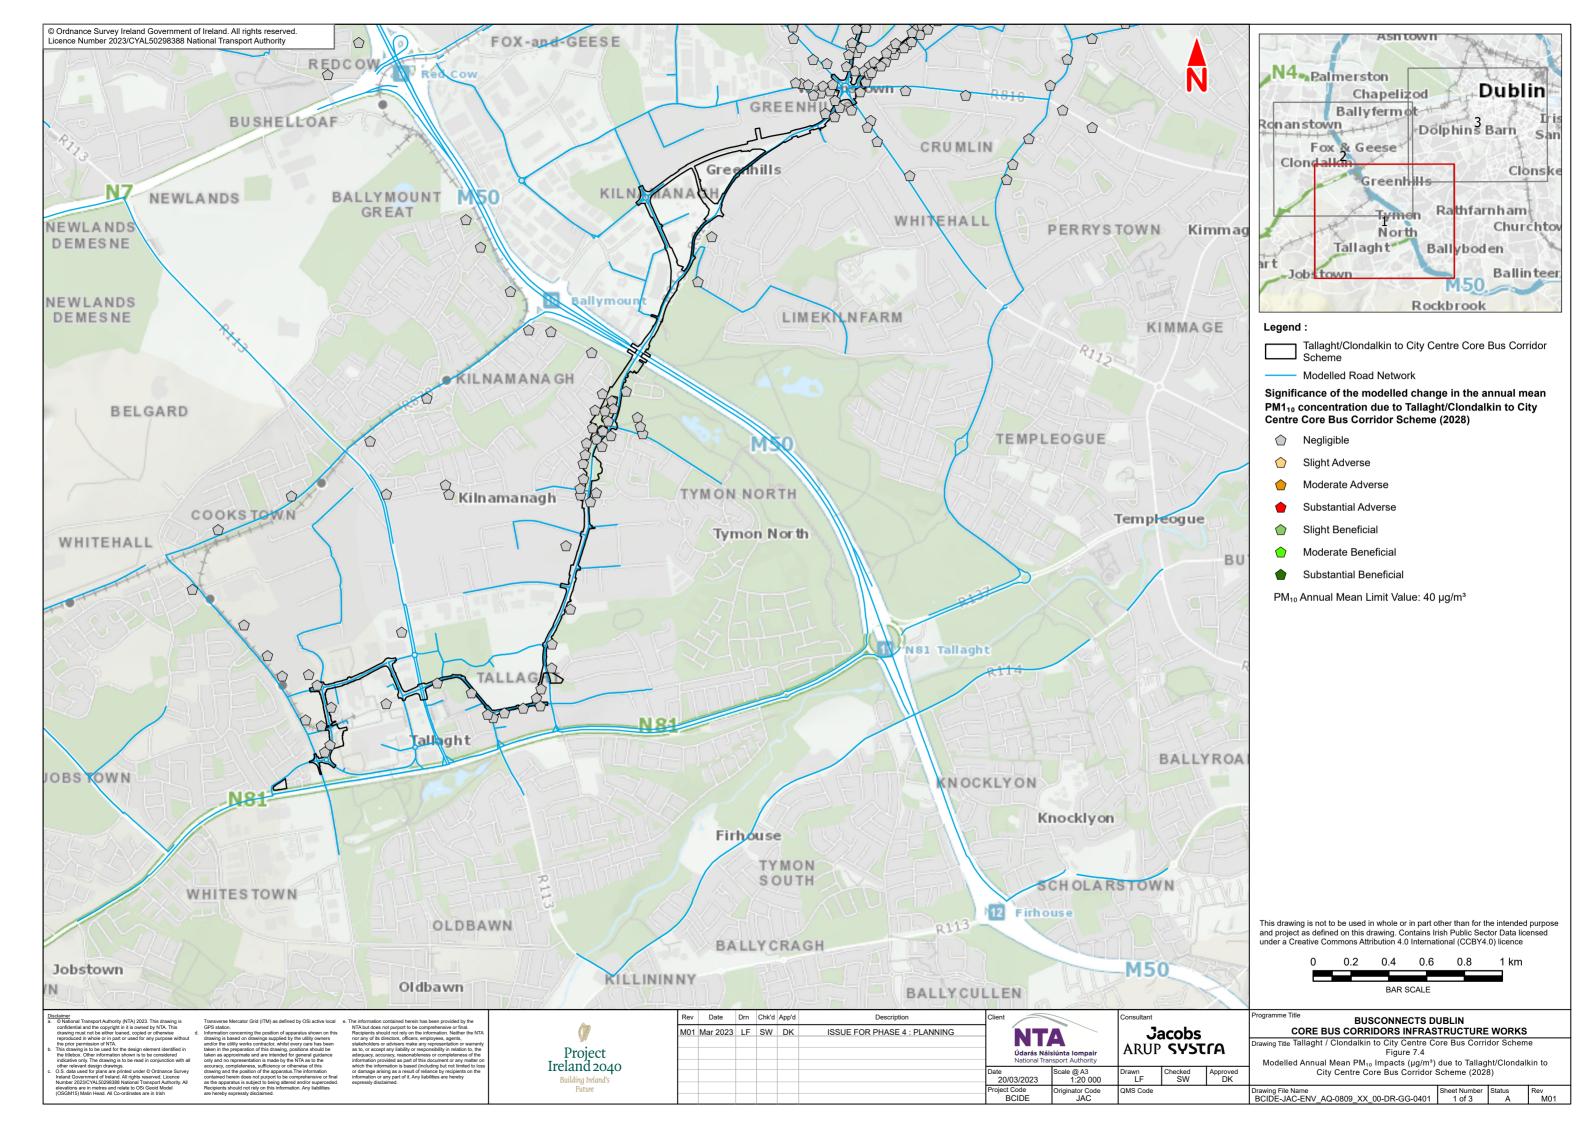

7.4
Modelled Annual Mean PM<sub>10</sub>
Impacts (µg/m³) due to Tallaght /
Clondalkin to City Centre Core Bus
Corridor Scheme (2028)

7.5
Modelled Annual Mean PM<sub>2.5</sub>
Impacts (µg/m³) due to Tallaght /
Clondalkin to City Centre Core Bus
Corridor Scheme (2028)