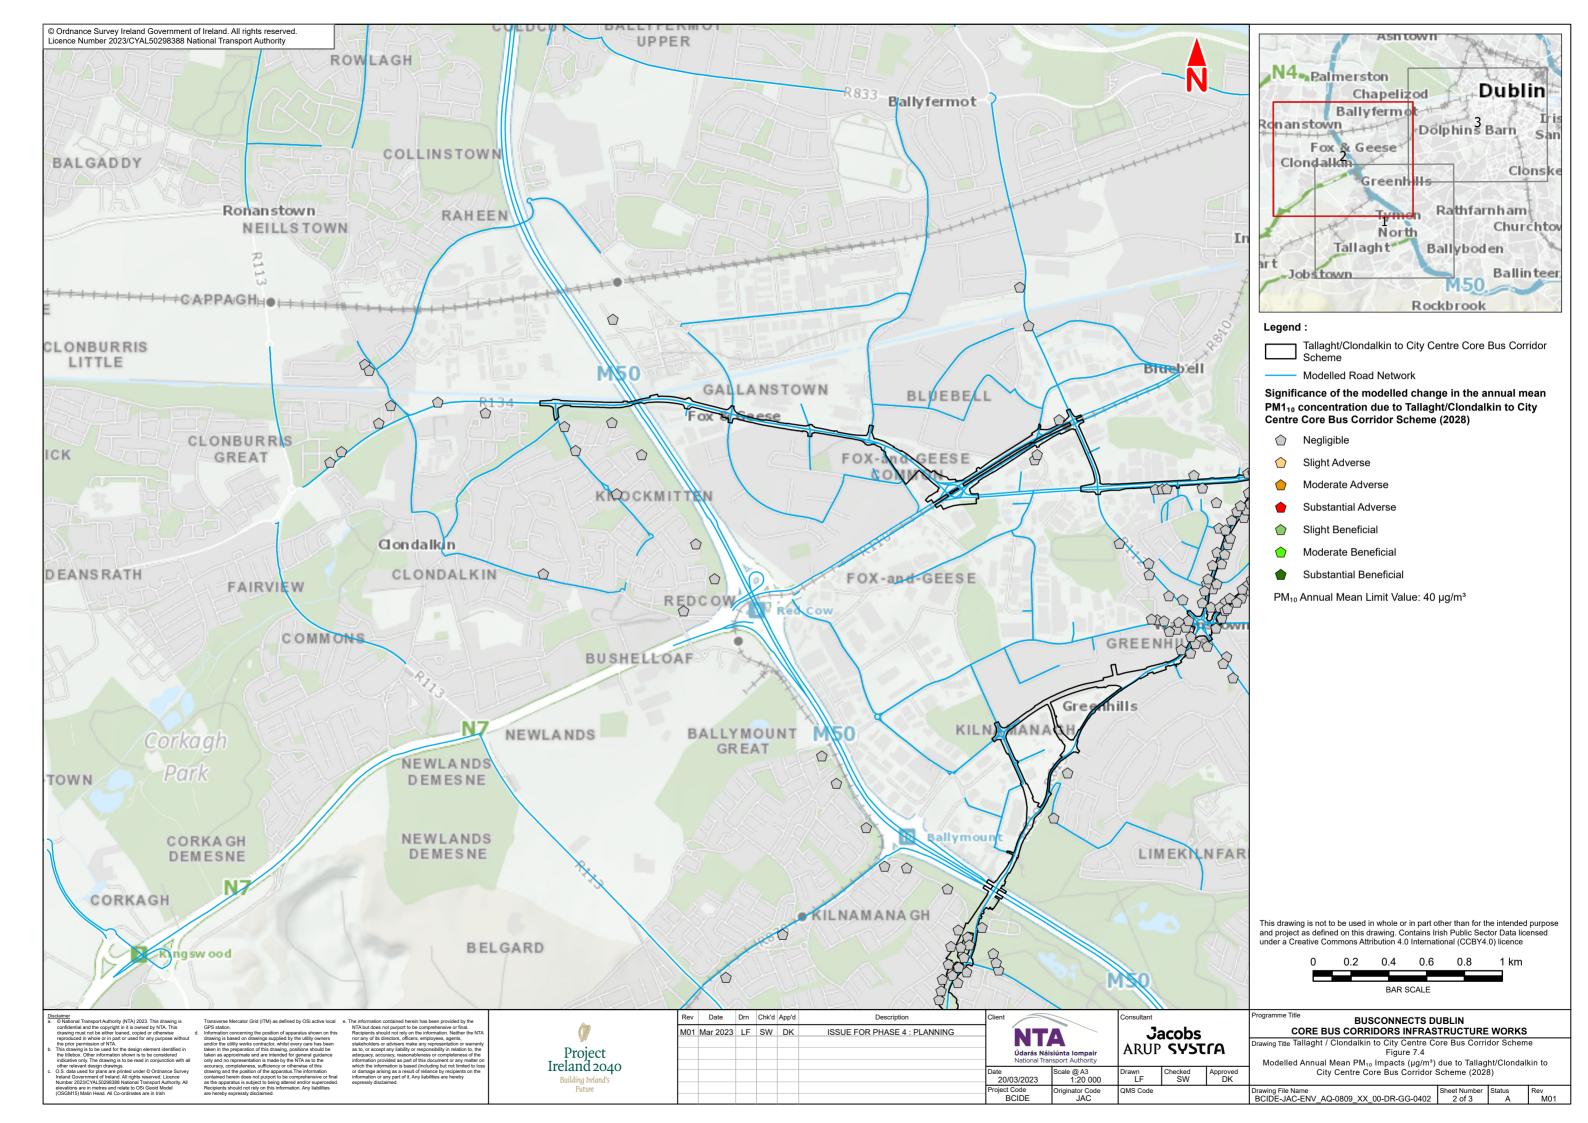

7.4
Modelled Annual Mean PM<sub>10</sub>
Impacts (µg/m³) due to Tallaght /
Clondalkin to City Centre Core Bus
Corridor Scheme (2028)

7.5
Modelled Annual Mean PM<sub>2.5</sub>
Impacts (µg/m³) due to Tallaght /
Clondalkin to City Centre Core Bus
Corridor Scheme (2028)