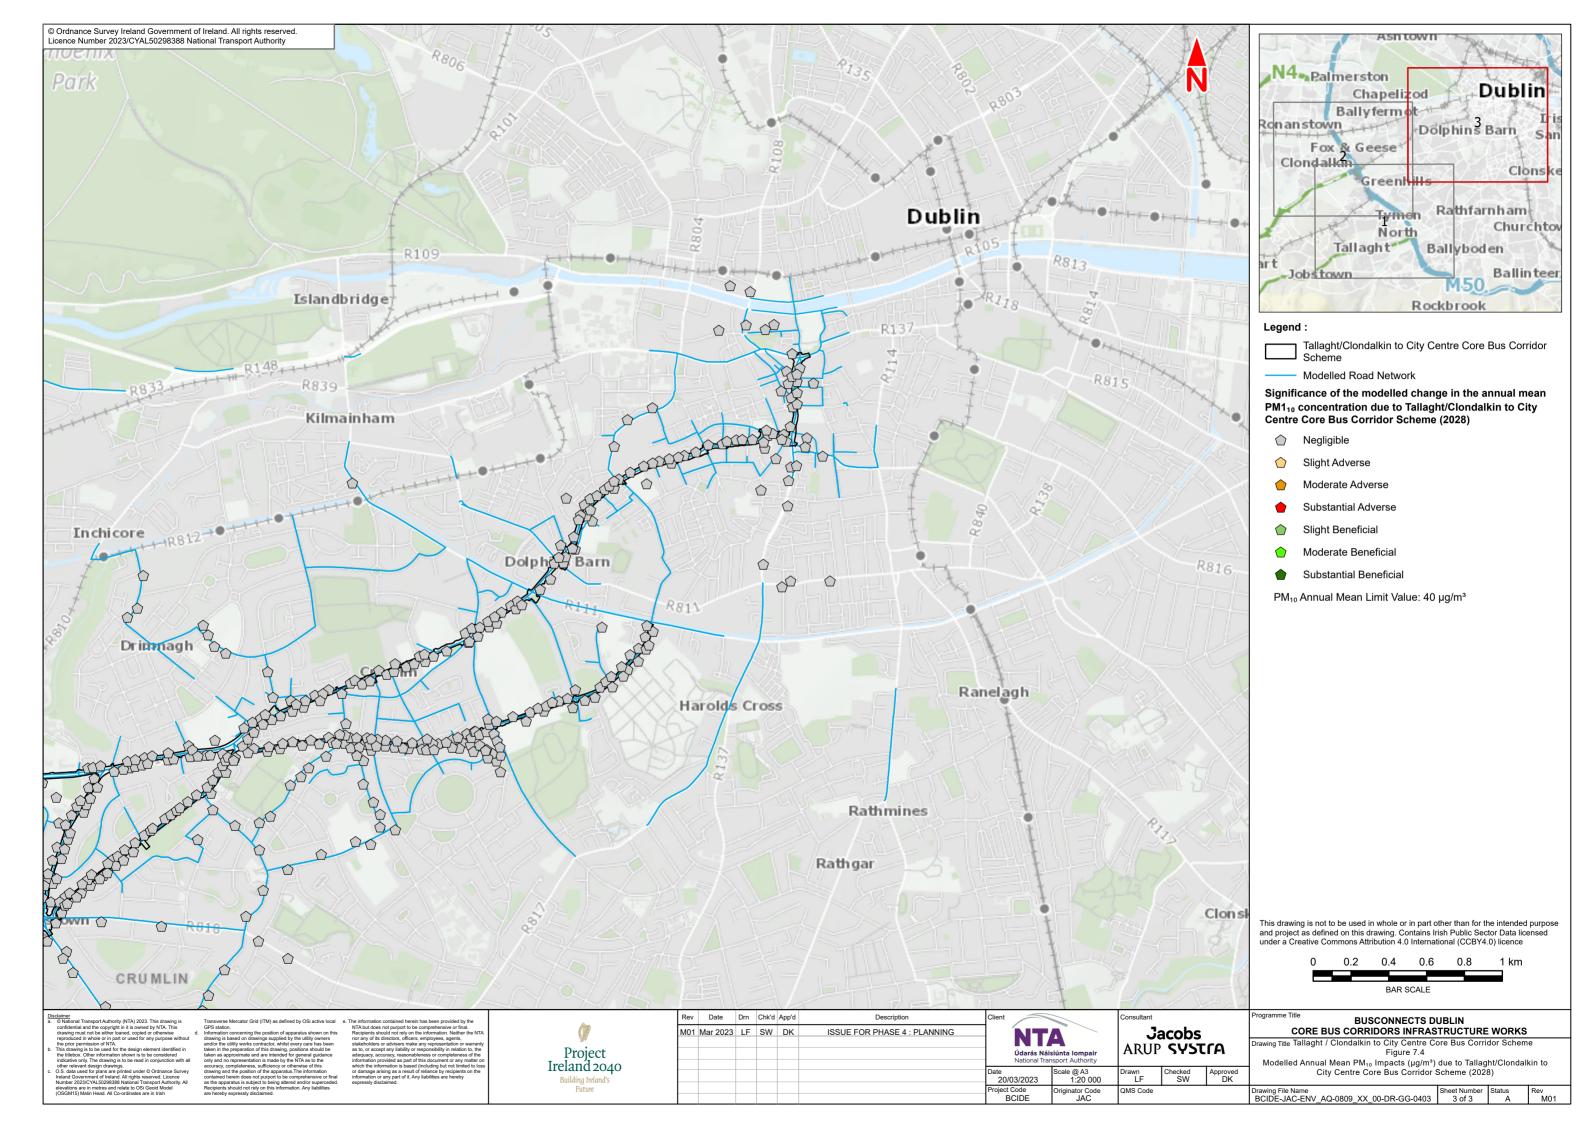

7.4
Modelled Annual Mean PM<sub>10</sub>
Impacts (µg/m³) due to Tallaght /
Clondalkin to City Centre Core Bus
Corridor Scheme (2028)

7.5
Modelled Annual Mean PM<sub>2.5</sub>
Impacts (µg/m³) due to Tallaght /
Clondalkin to City Centre Core Bus
Corridor Scheme (2028)