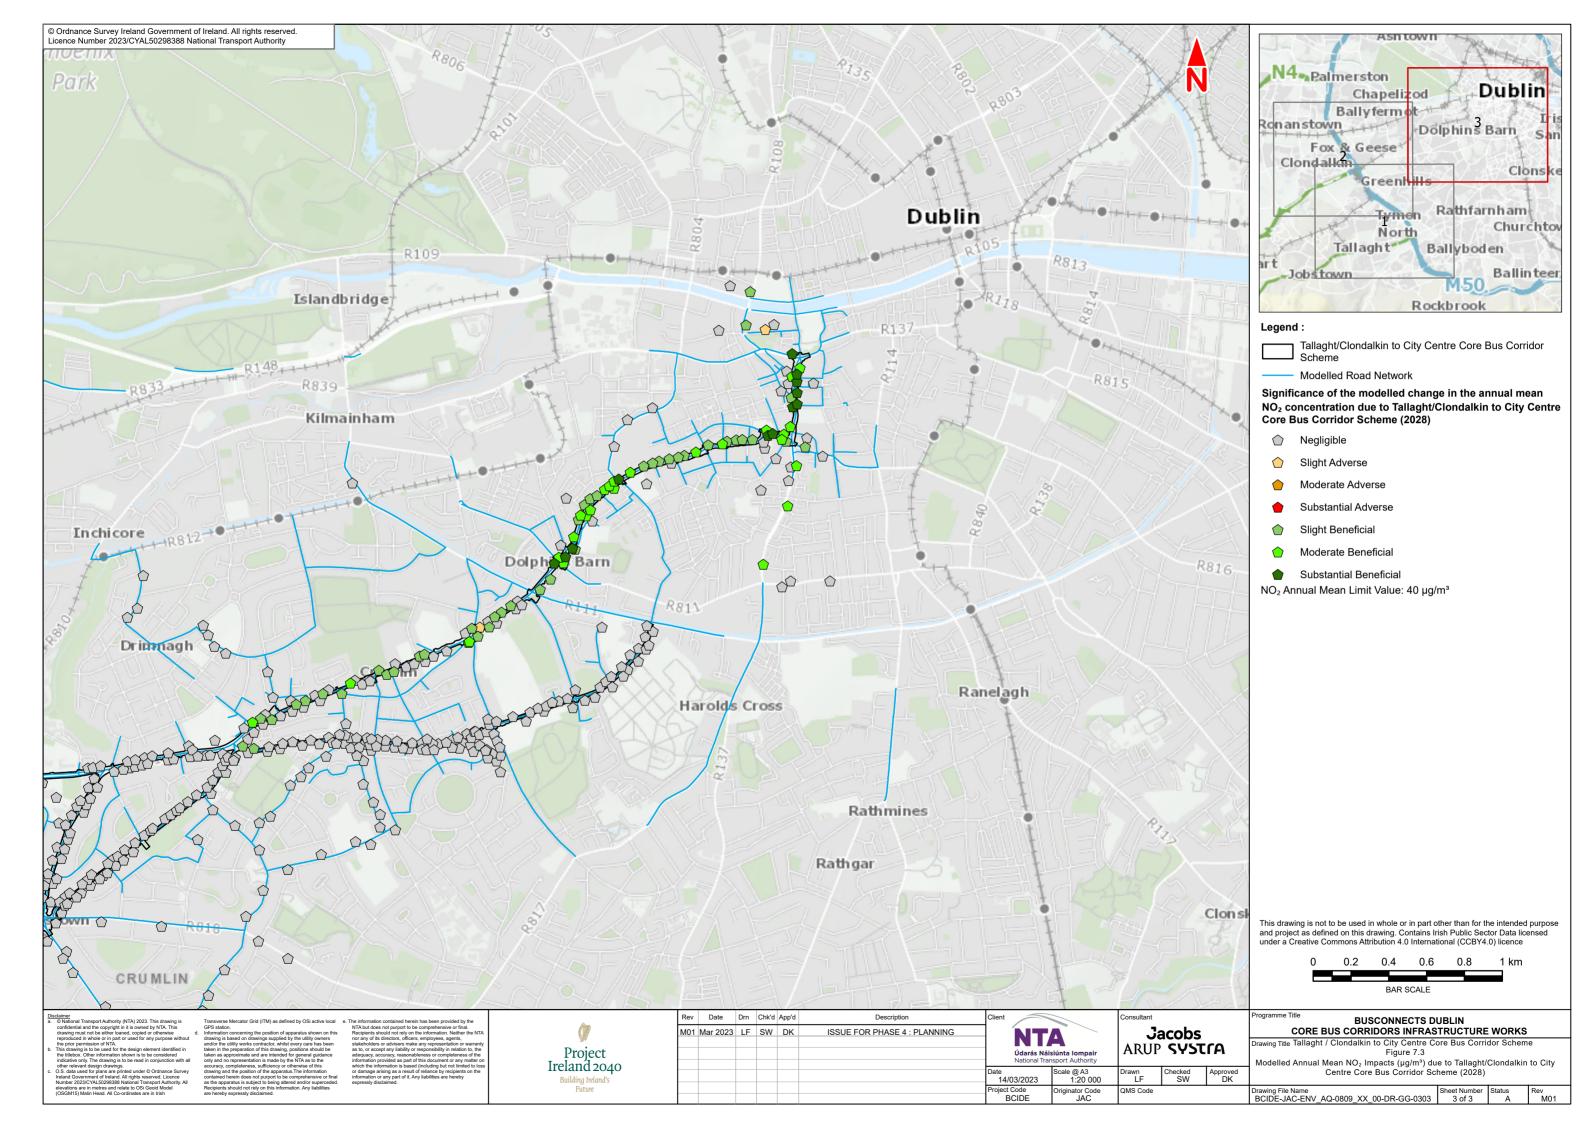

Chapter 07 Air Quality

**7.1**Monitoring Locations

**7.2** Air Quality Zones

7.3
Modelled Annual Mean NO<sub>2</sub>
Impacts (µg/m³) due to Tallaght /
Clondalkin to City Centre Core Bus
Corridor Scheme (2028)