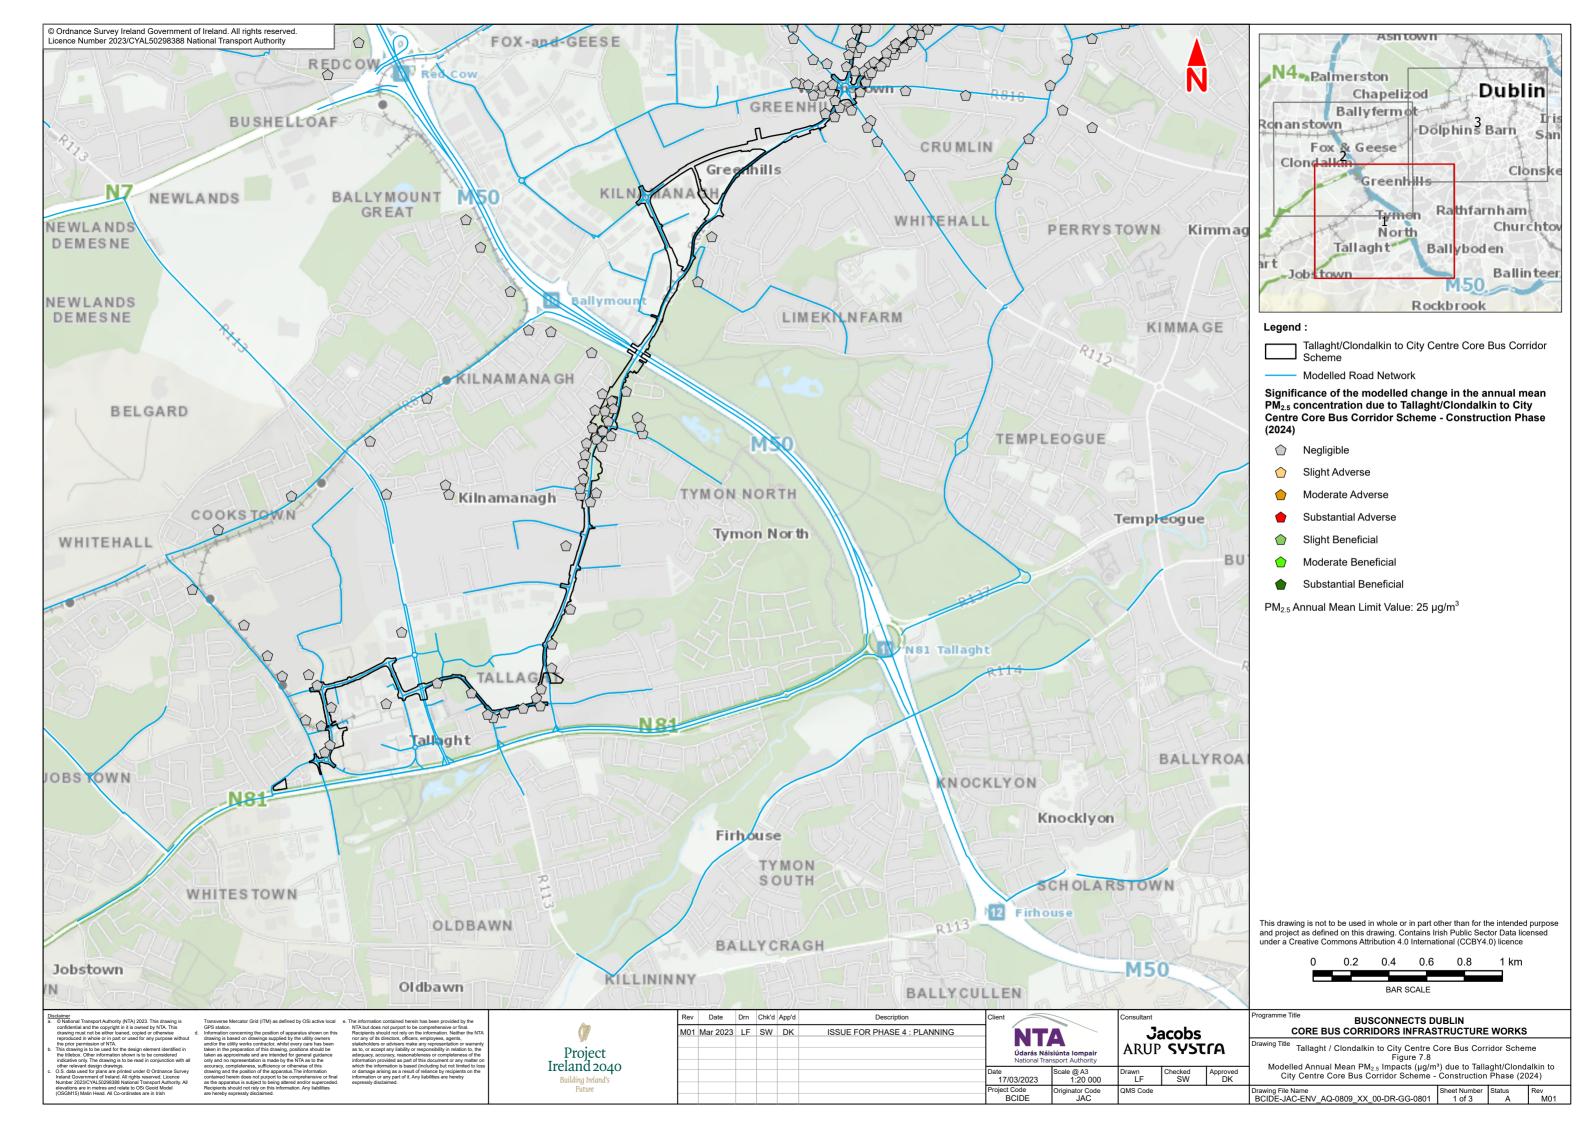

7.7
Modelled Annual Mean PM<sub>10</sub>
Impacts (µg/m³) due to Tallaght /
Clondalkin to City Centre Core Bus
Corridor Scheme (2024)

7.8
Modelled Annual Mean PM<sub>2.5</sub>
Impacts (µg/m³) due to Tallaght /
Clondalkin to City Centre Core Bus
Corridor Scheme (2024)