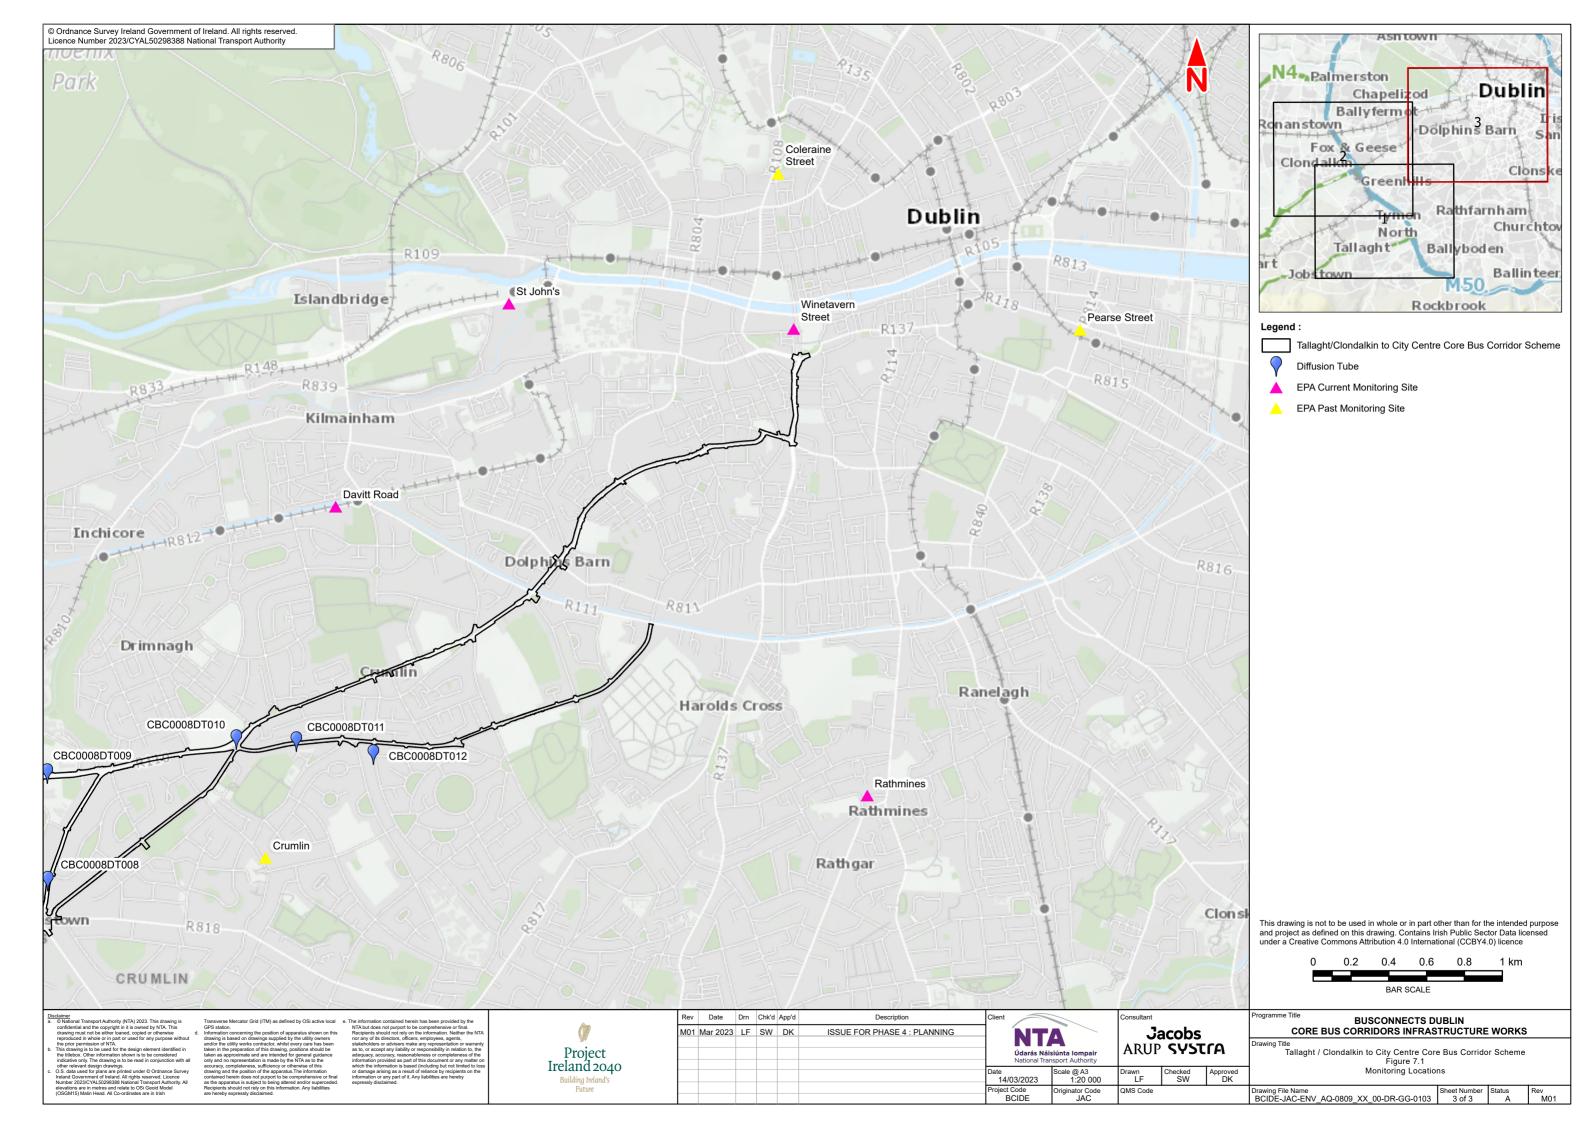

Chapter 07 Air Quality

**7.1**Monitoring Locations

**7.2** Air Quality Zones

7.3
Modelled Annual Mean NO<sub>2</sub>
Impacts (µg/m³) due to Tallaght /
Clondalkin to City Centre Core Bus
Corridor Scheme (2028)