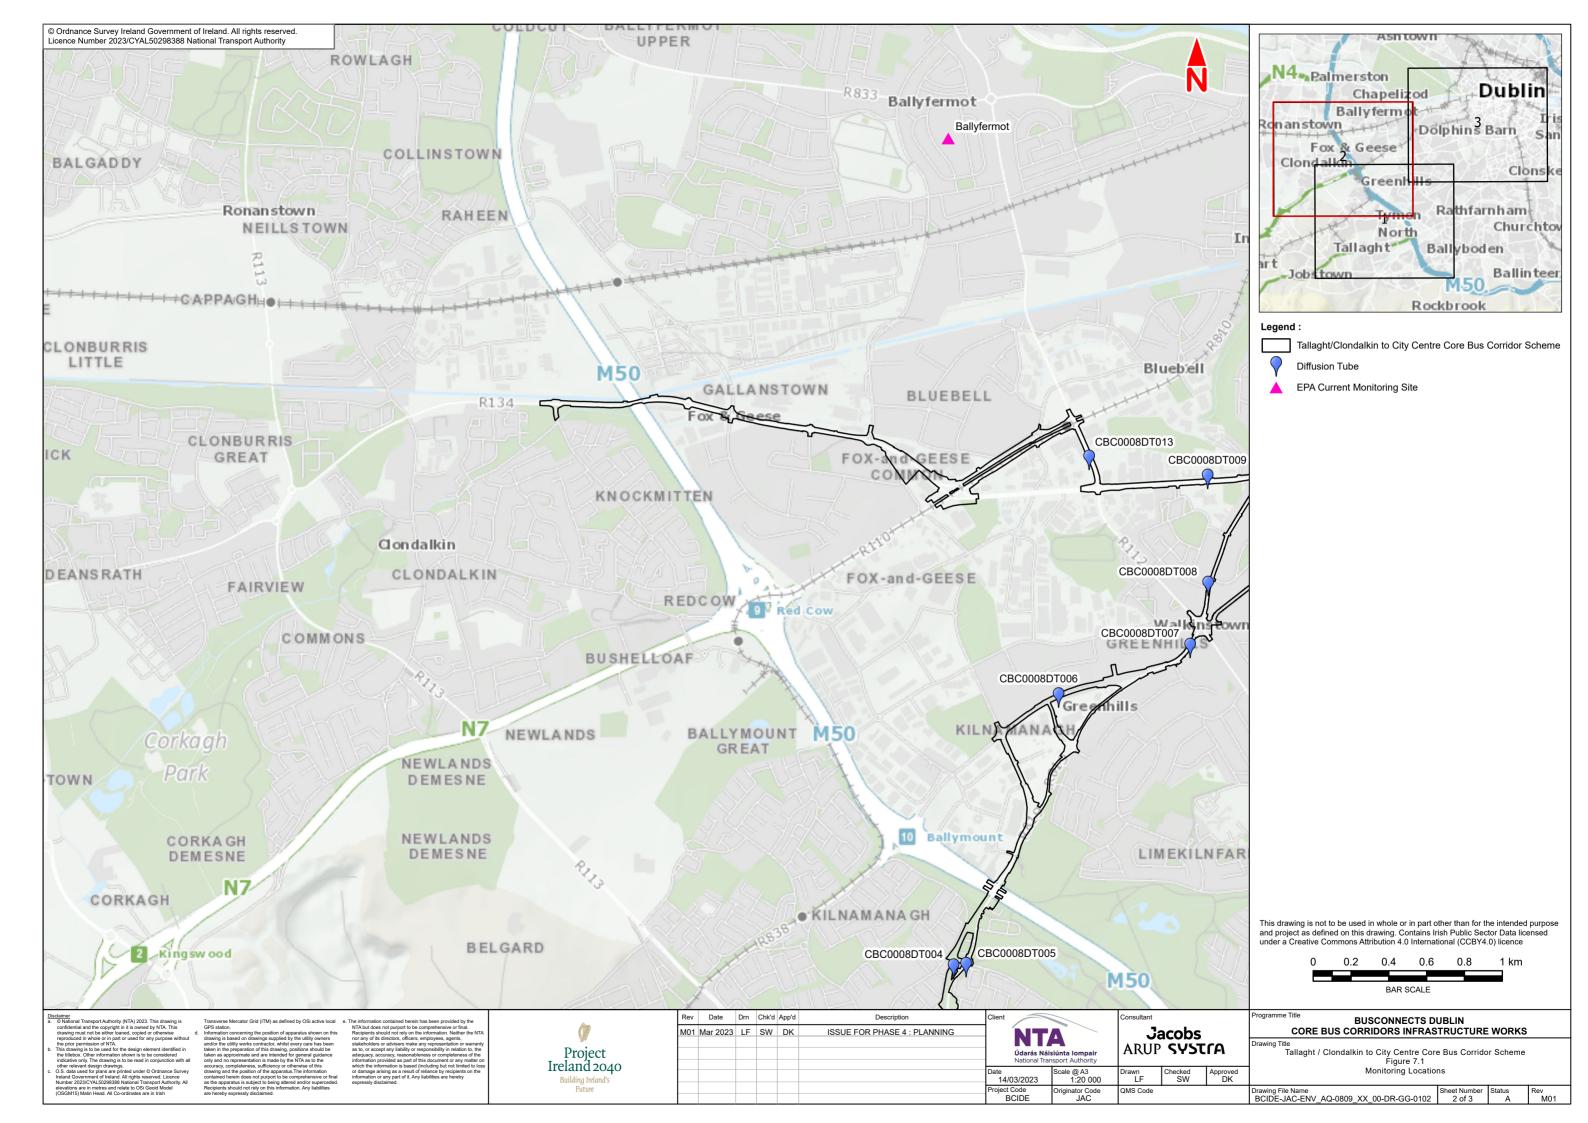

Chapter 07 Air Quality

**7.1**Monitoring Locations

**7.2** Air Quality Zones

7.3
Modelled Annual Mean NO<sub>2</sub>
Impacts (µg/m³) due to Tallaght /
Clondalkin to City Centre Core Bus
Corridor Scheme (2028)