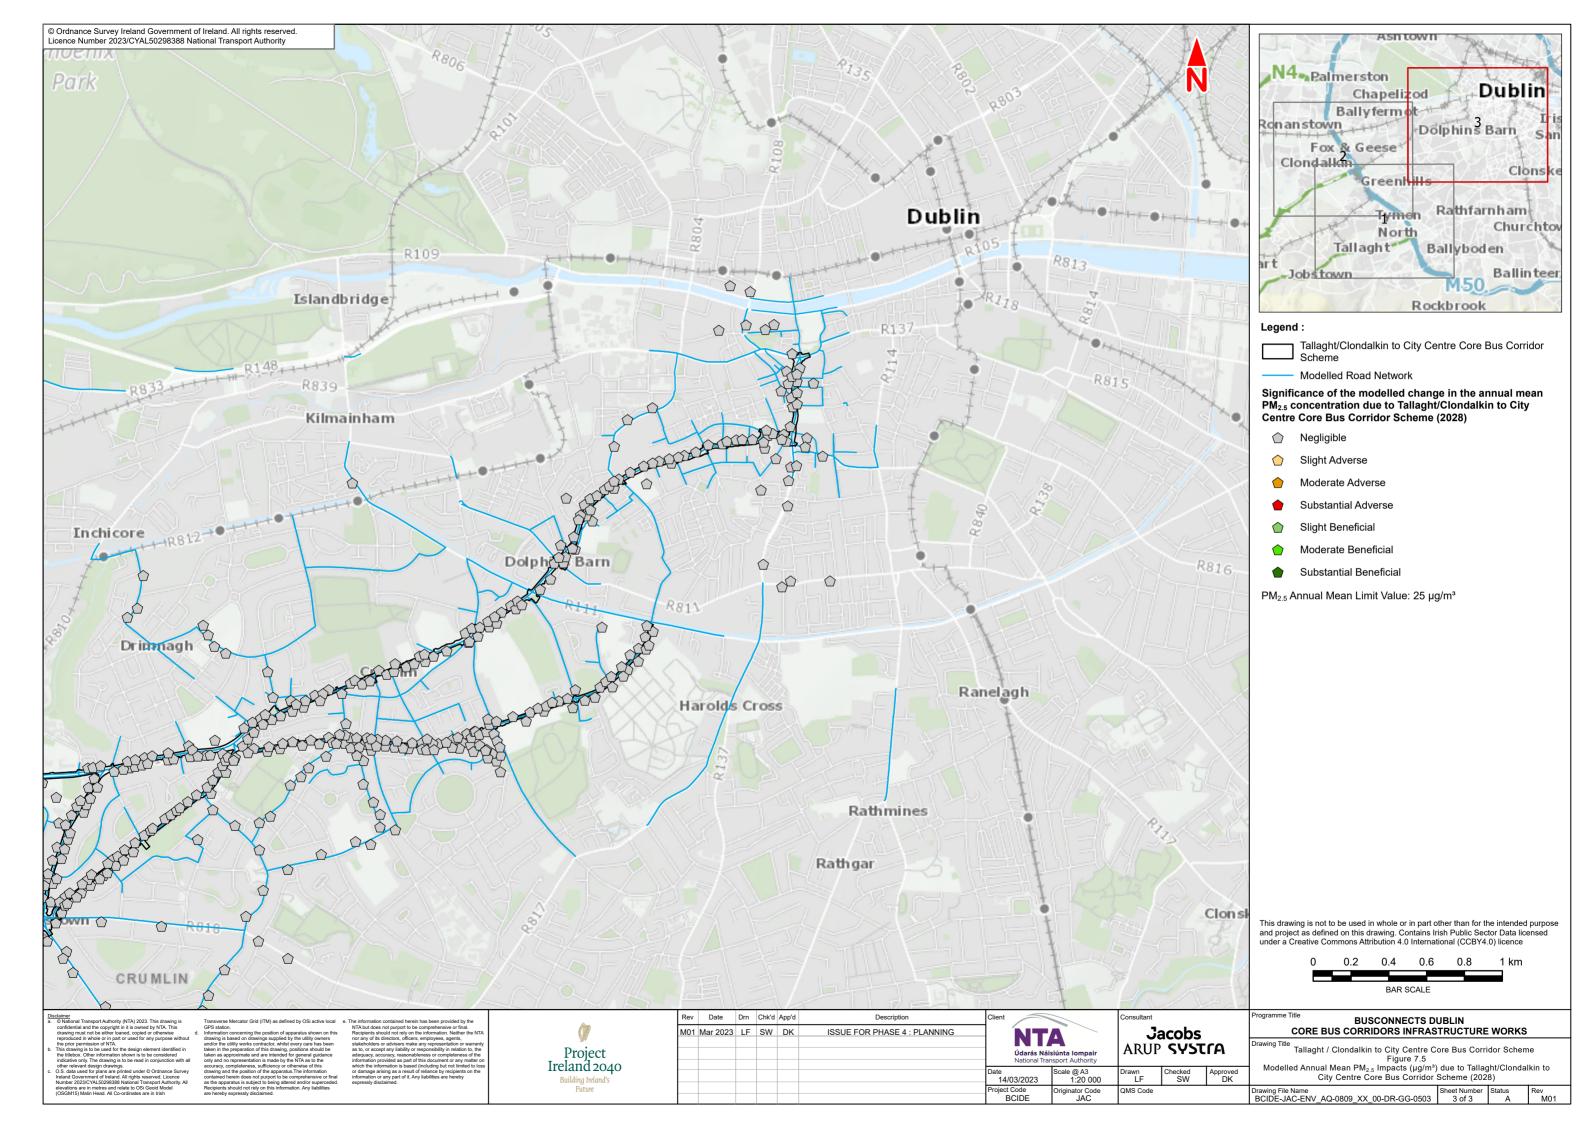

7.4
Modelled Annual Mean PM<sub>10</sub>
Impacts (µg/m³) due to Tallaght /
Clondalkin to City Centre Core Bus
Corridor Scheme (2028)

7.5
Modelled Annual Mean PM<sub>2.5</sub>
Impacts (µg/m³) due to Tallaght /
Clondalkin to City Centre Core Bus
Corridor Scheme (2028)