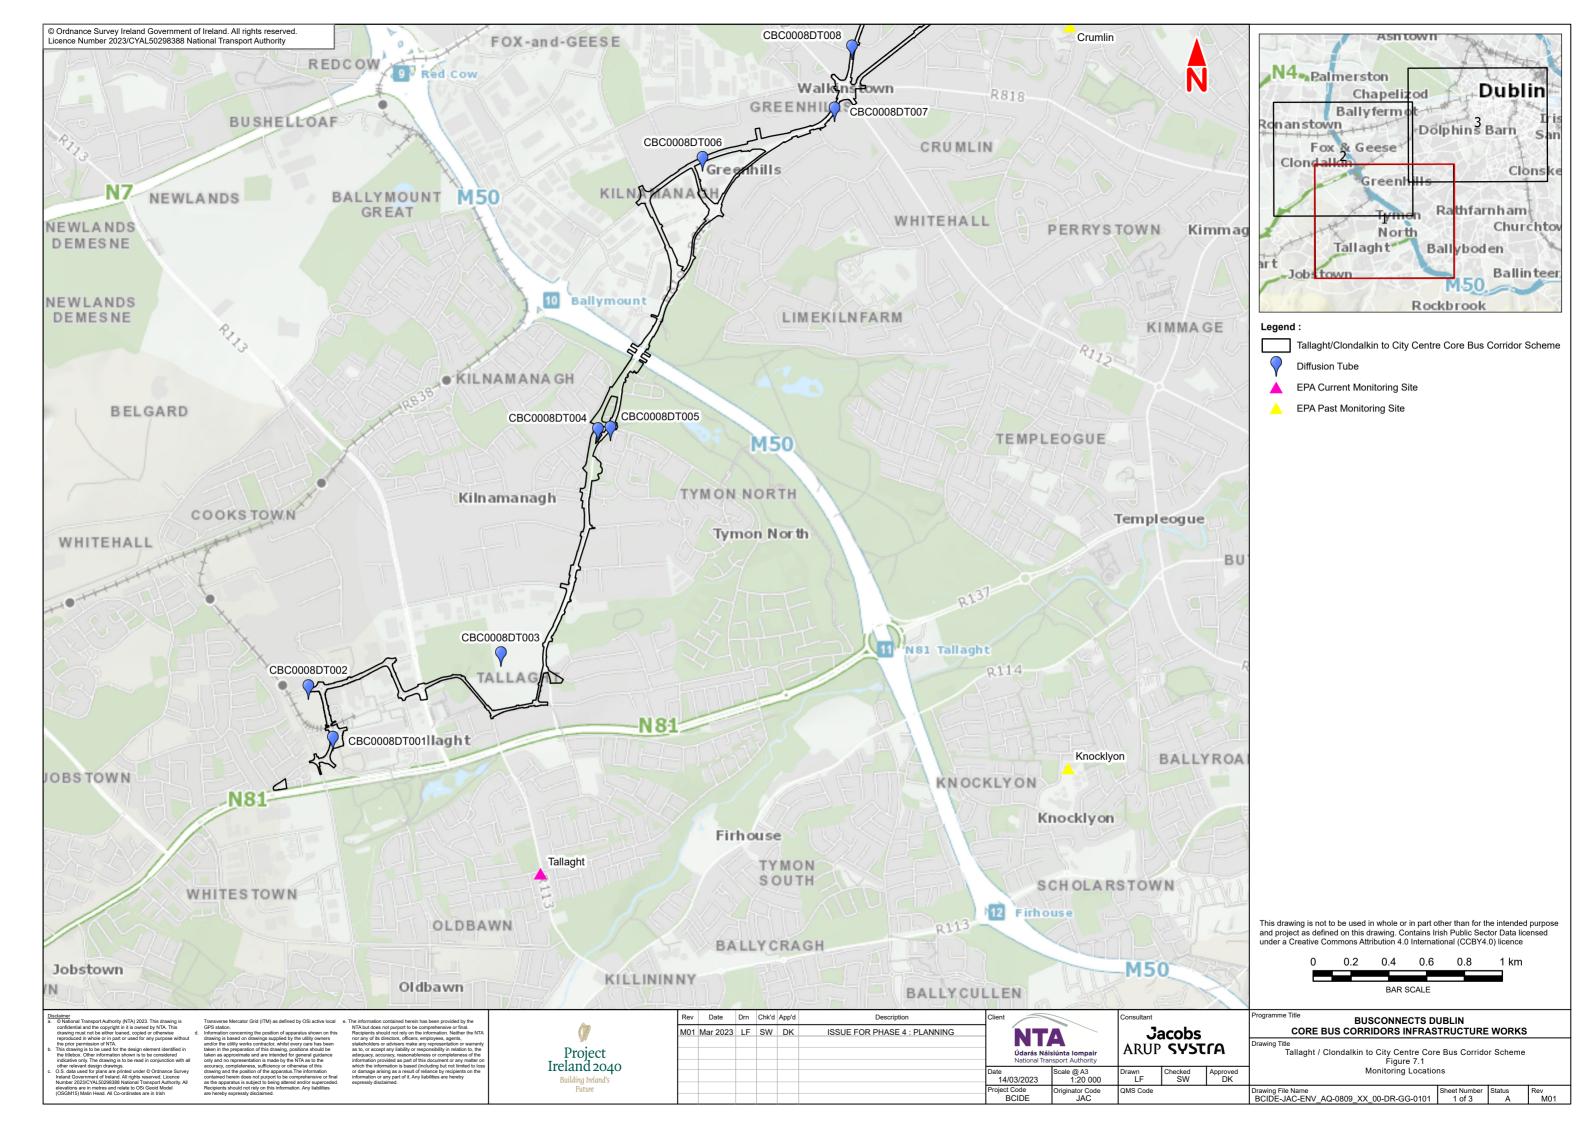

Chapter 07 Air Quality

**7.1**Monitoring Locations

**7.2** Air Quality Zones

7.3
Modelled Annual Mean NO<sub>2</sub>
Impacts (µg/m³) due to Tallaght /
Clondalkin to City Centre Core Bus
Corridor Scheme (2028)