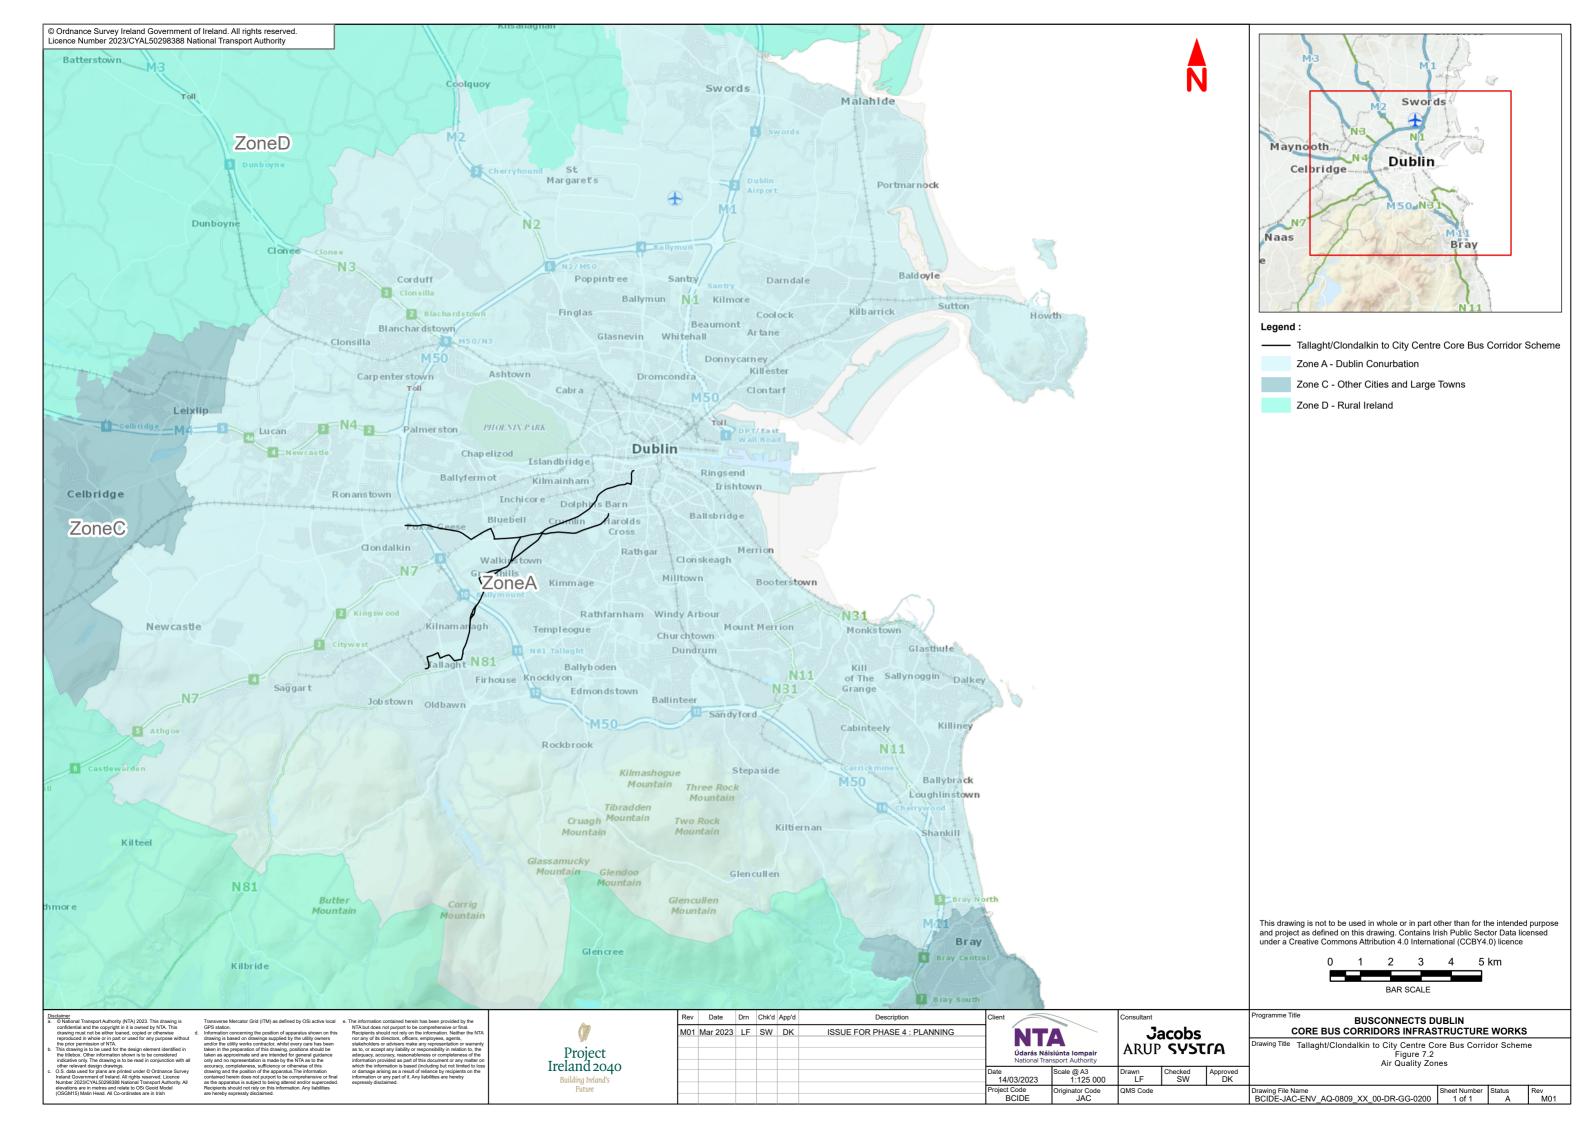

Chapter 07 Air Quality

**7.1**Monitoring Locations

**7.2** Air Quality Zones

7.3
Modelled Annual Mean NO<sub>2</sub>
Impacts (µg/m³) due to Tallaght /
Clondalkin to City Centre Core Bus
Corridor Scheme (2028)