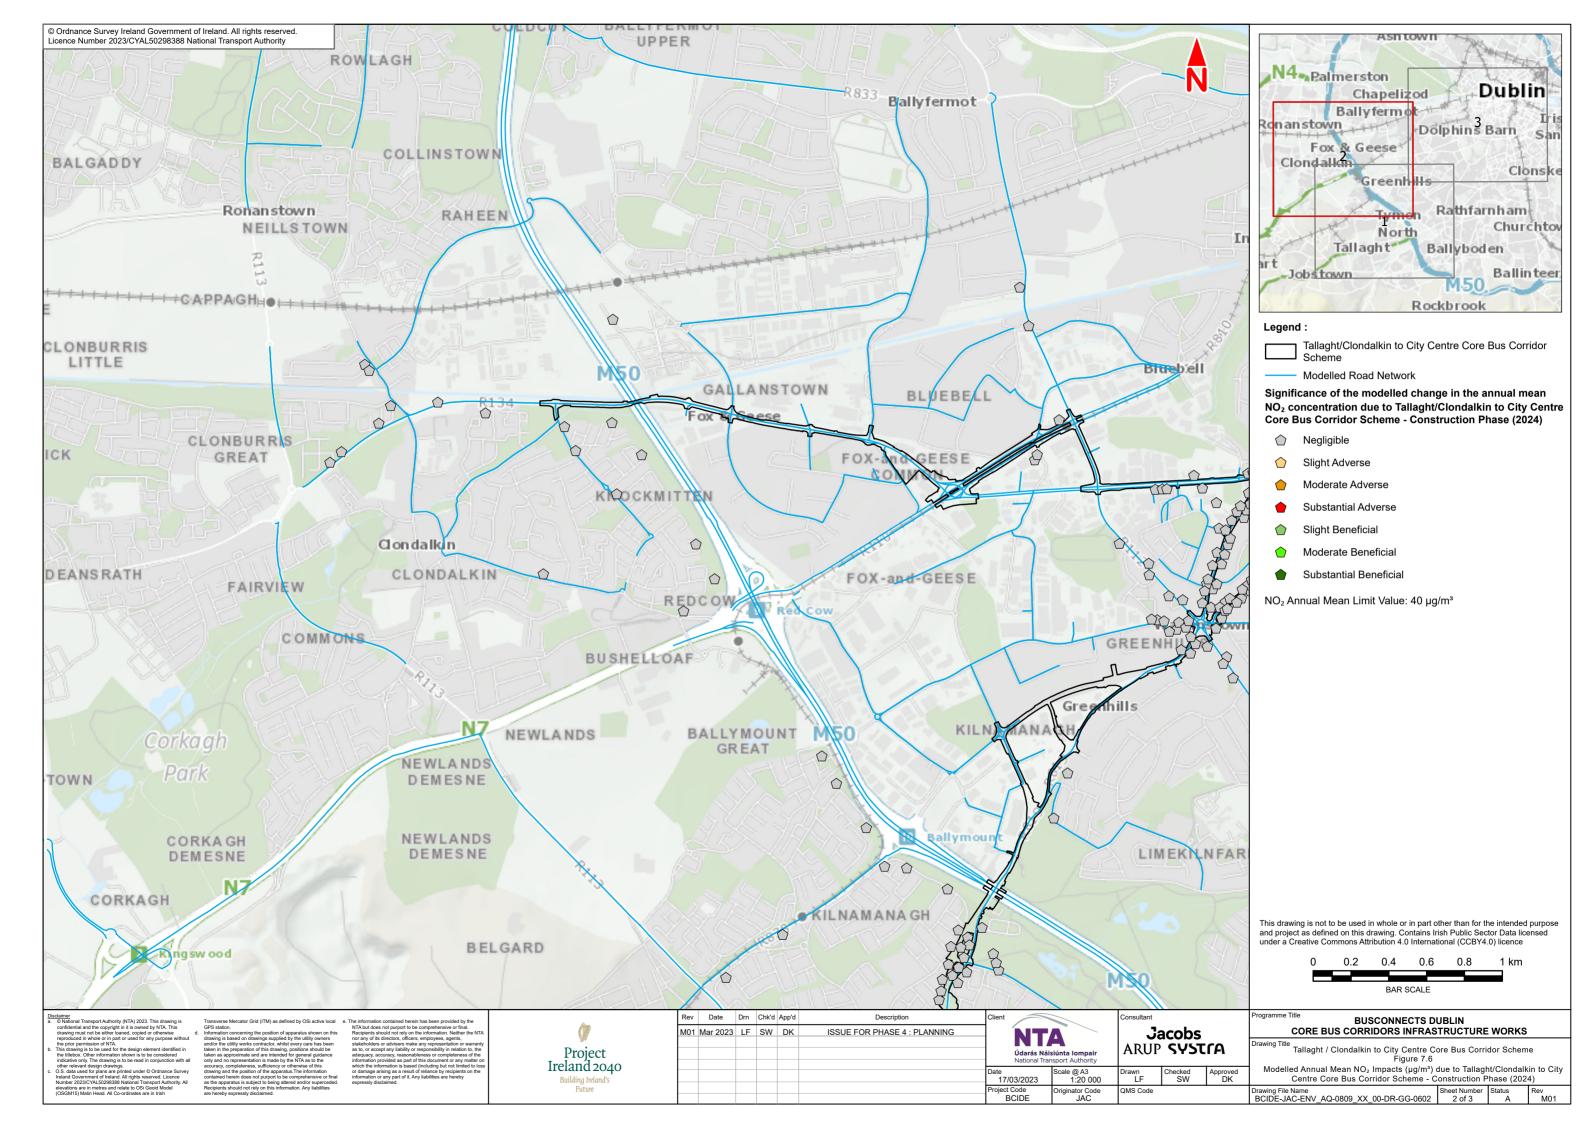

Chapter 07 Air Quality

**7.1**Monitoring Locations

**7.2** Air Quality Zones

7.3
Modelled Annual Mean NO<sub>2</sub>
Impacts (µg/m³) due to Tallaght /
Clondalkin to City Centre Core Bus
Corridor Scheme (2028)