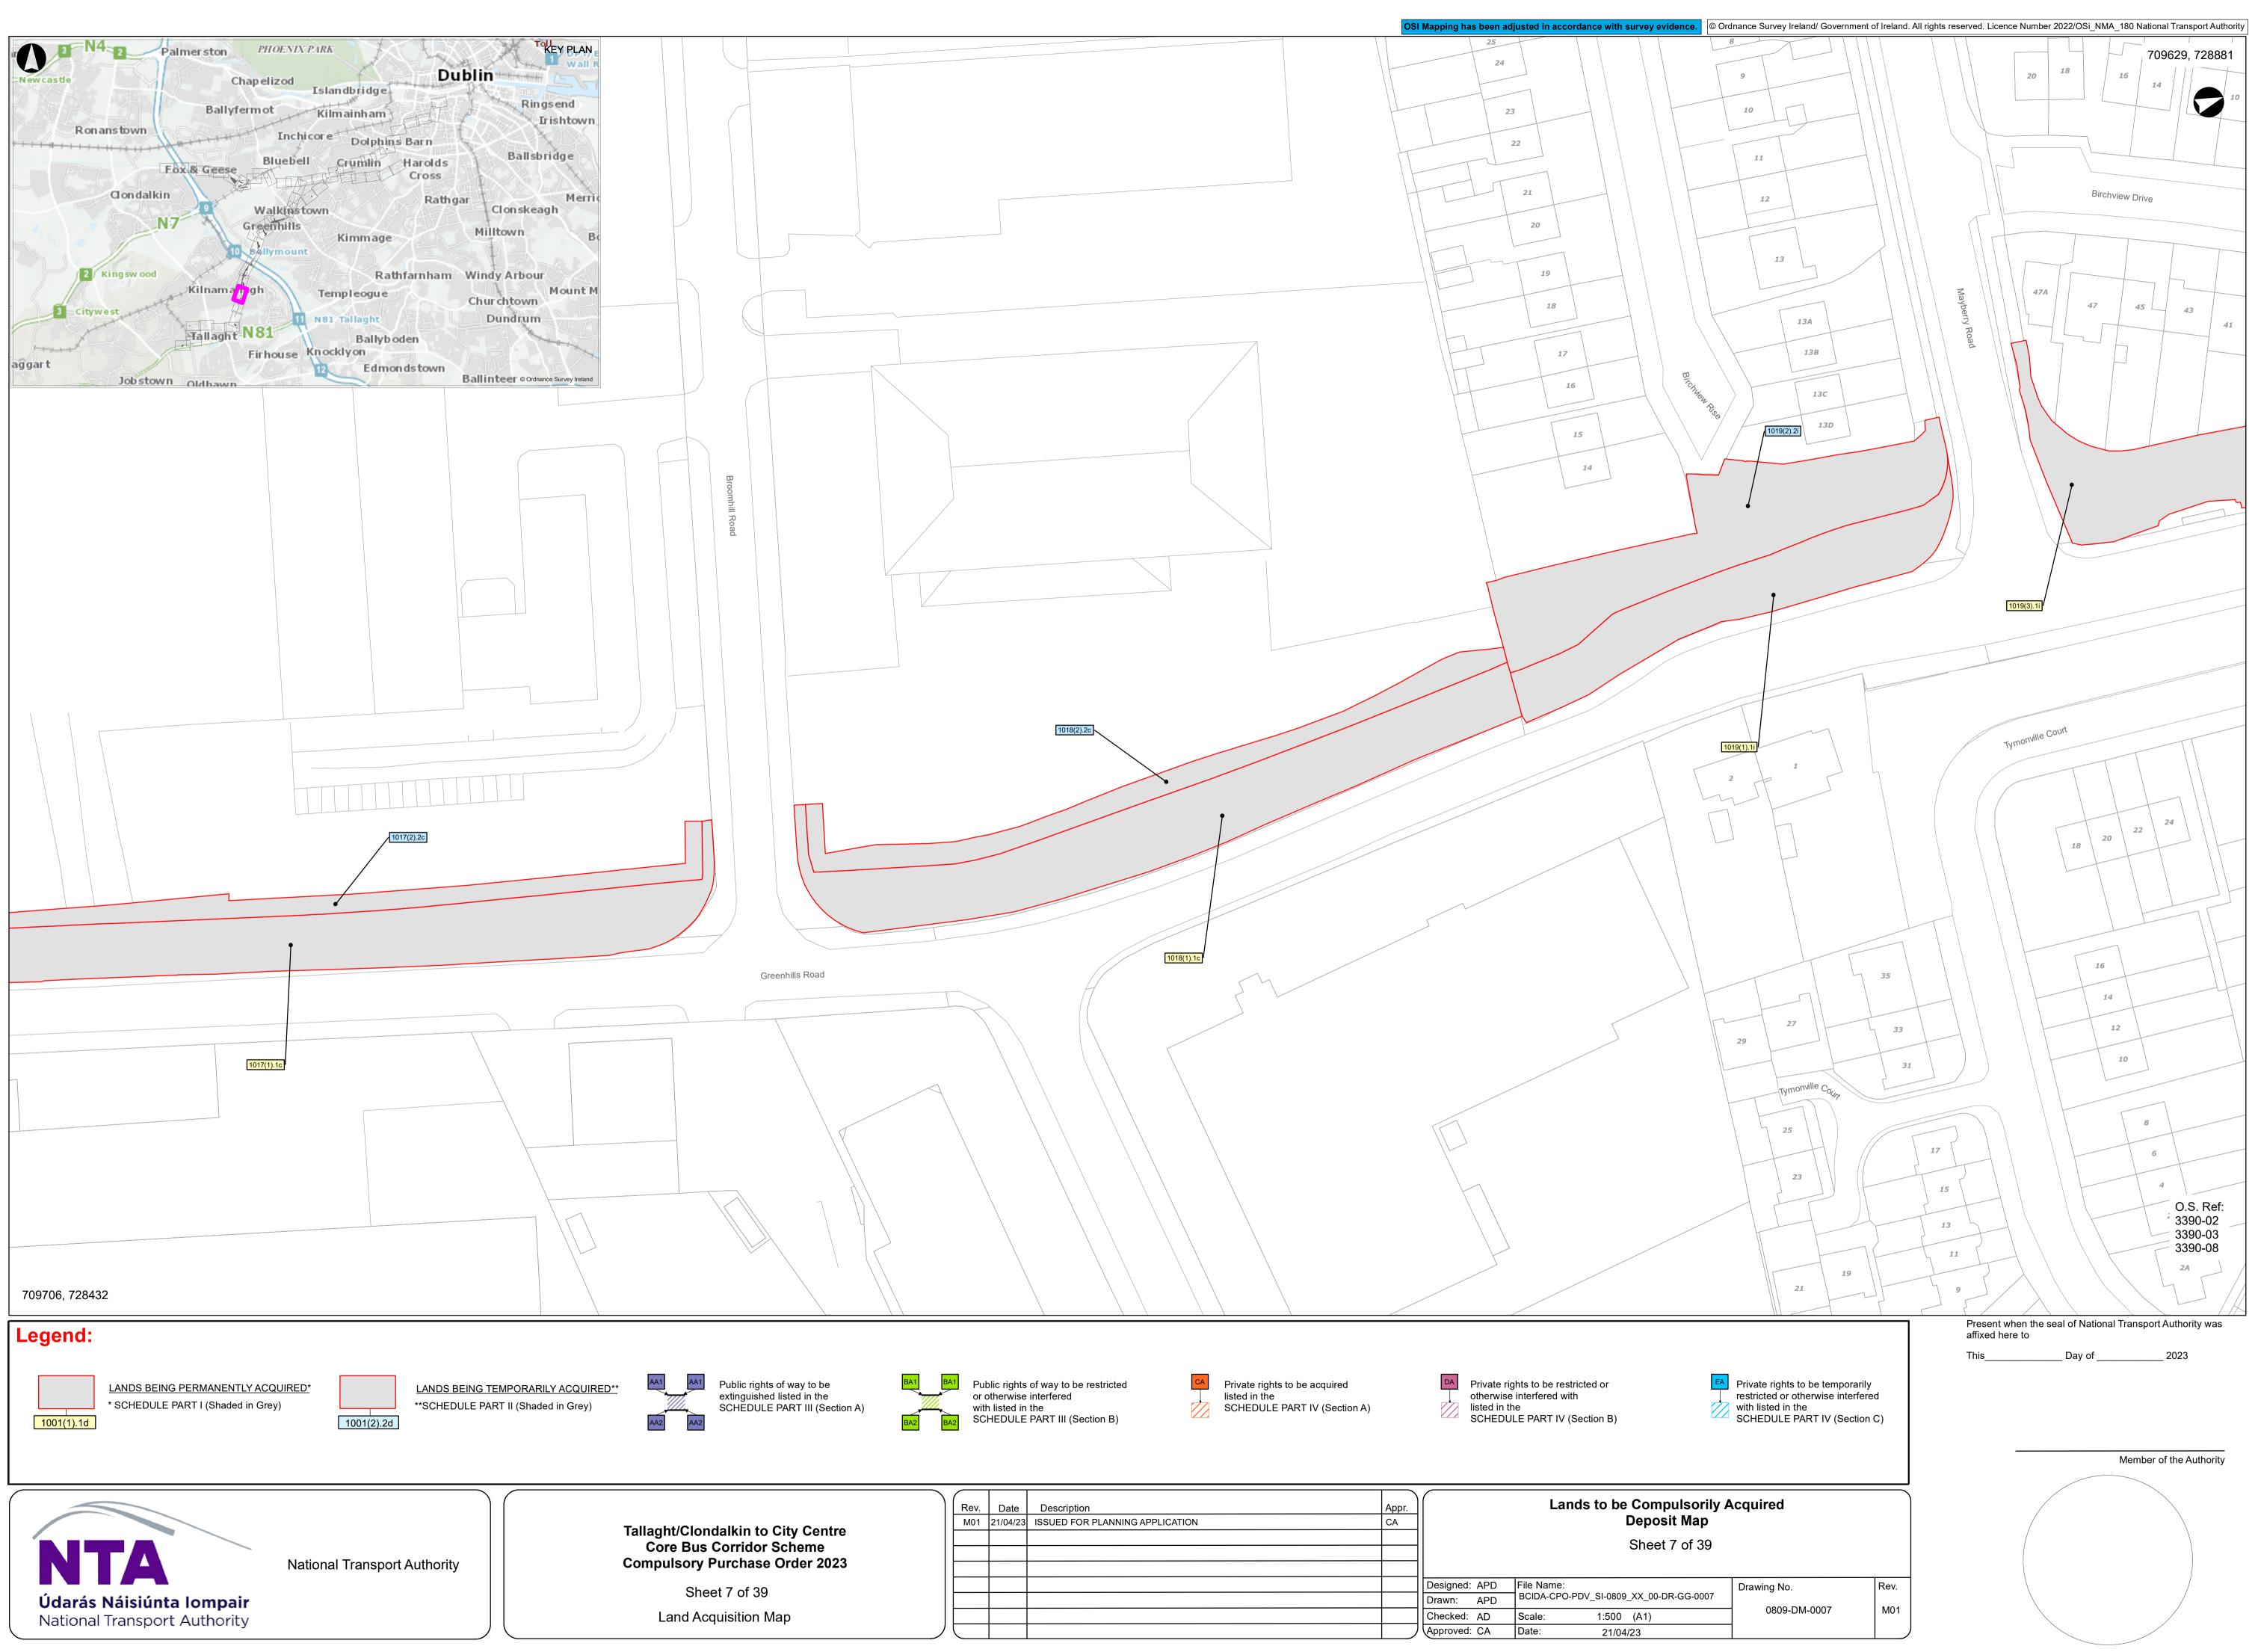

Lands to be Compulsorily Acquired Deposit Map 
 Rev.
 Date
 Description

 M01
 21/04/23
 ISSUED FOR PLANNING APPLICATION
 Appr. CA Sheet 3 of 39 Designed: APD File Name: BCIDA-CPO-PDV\_SI-0809\_XX\_00-DR-GG-0003 Drawn: APD 1:500 (A1) Checked: AD Scale: Approved: CA Date: 21/04/23