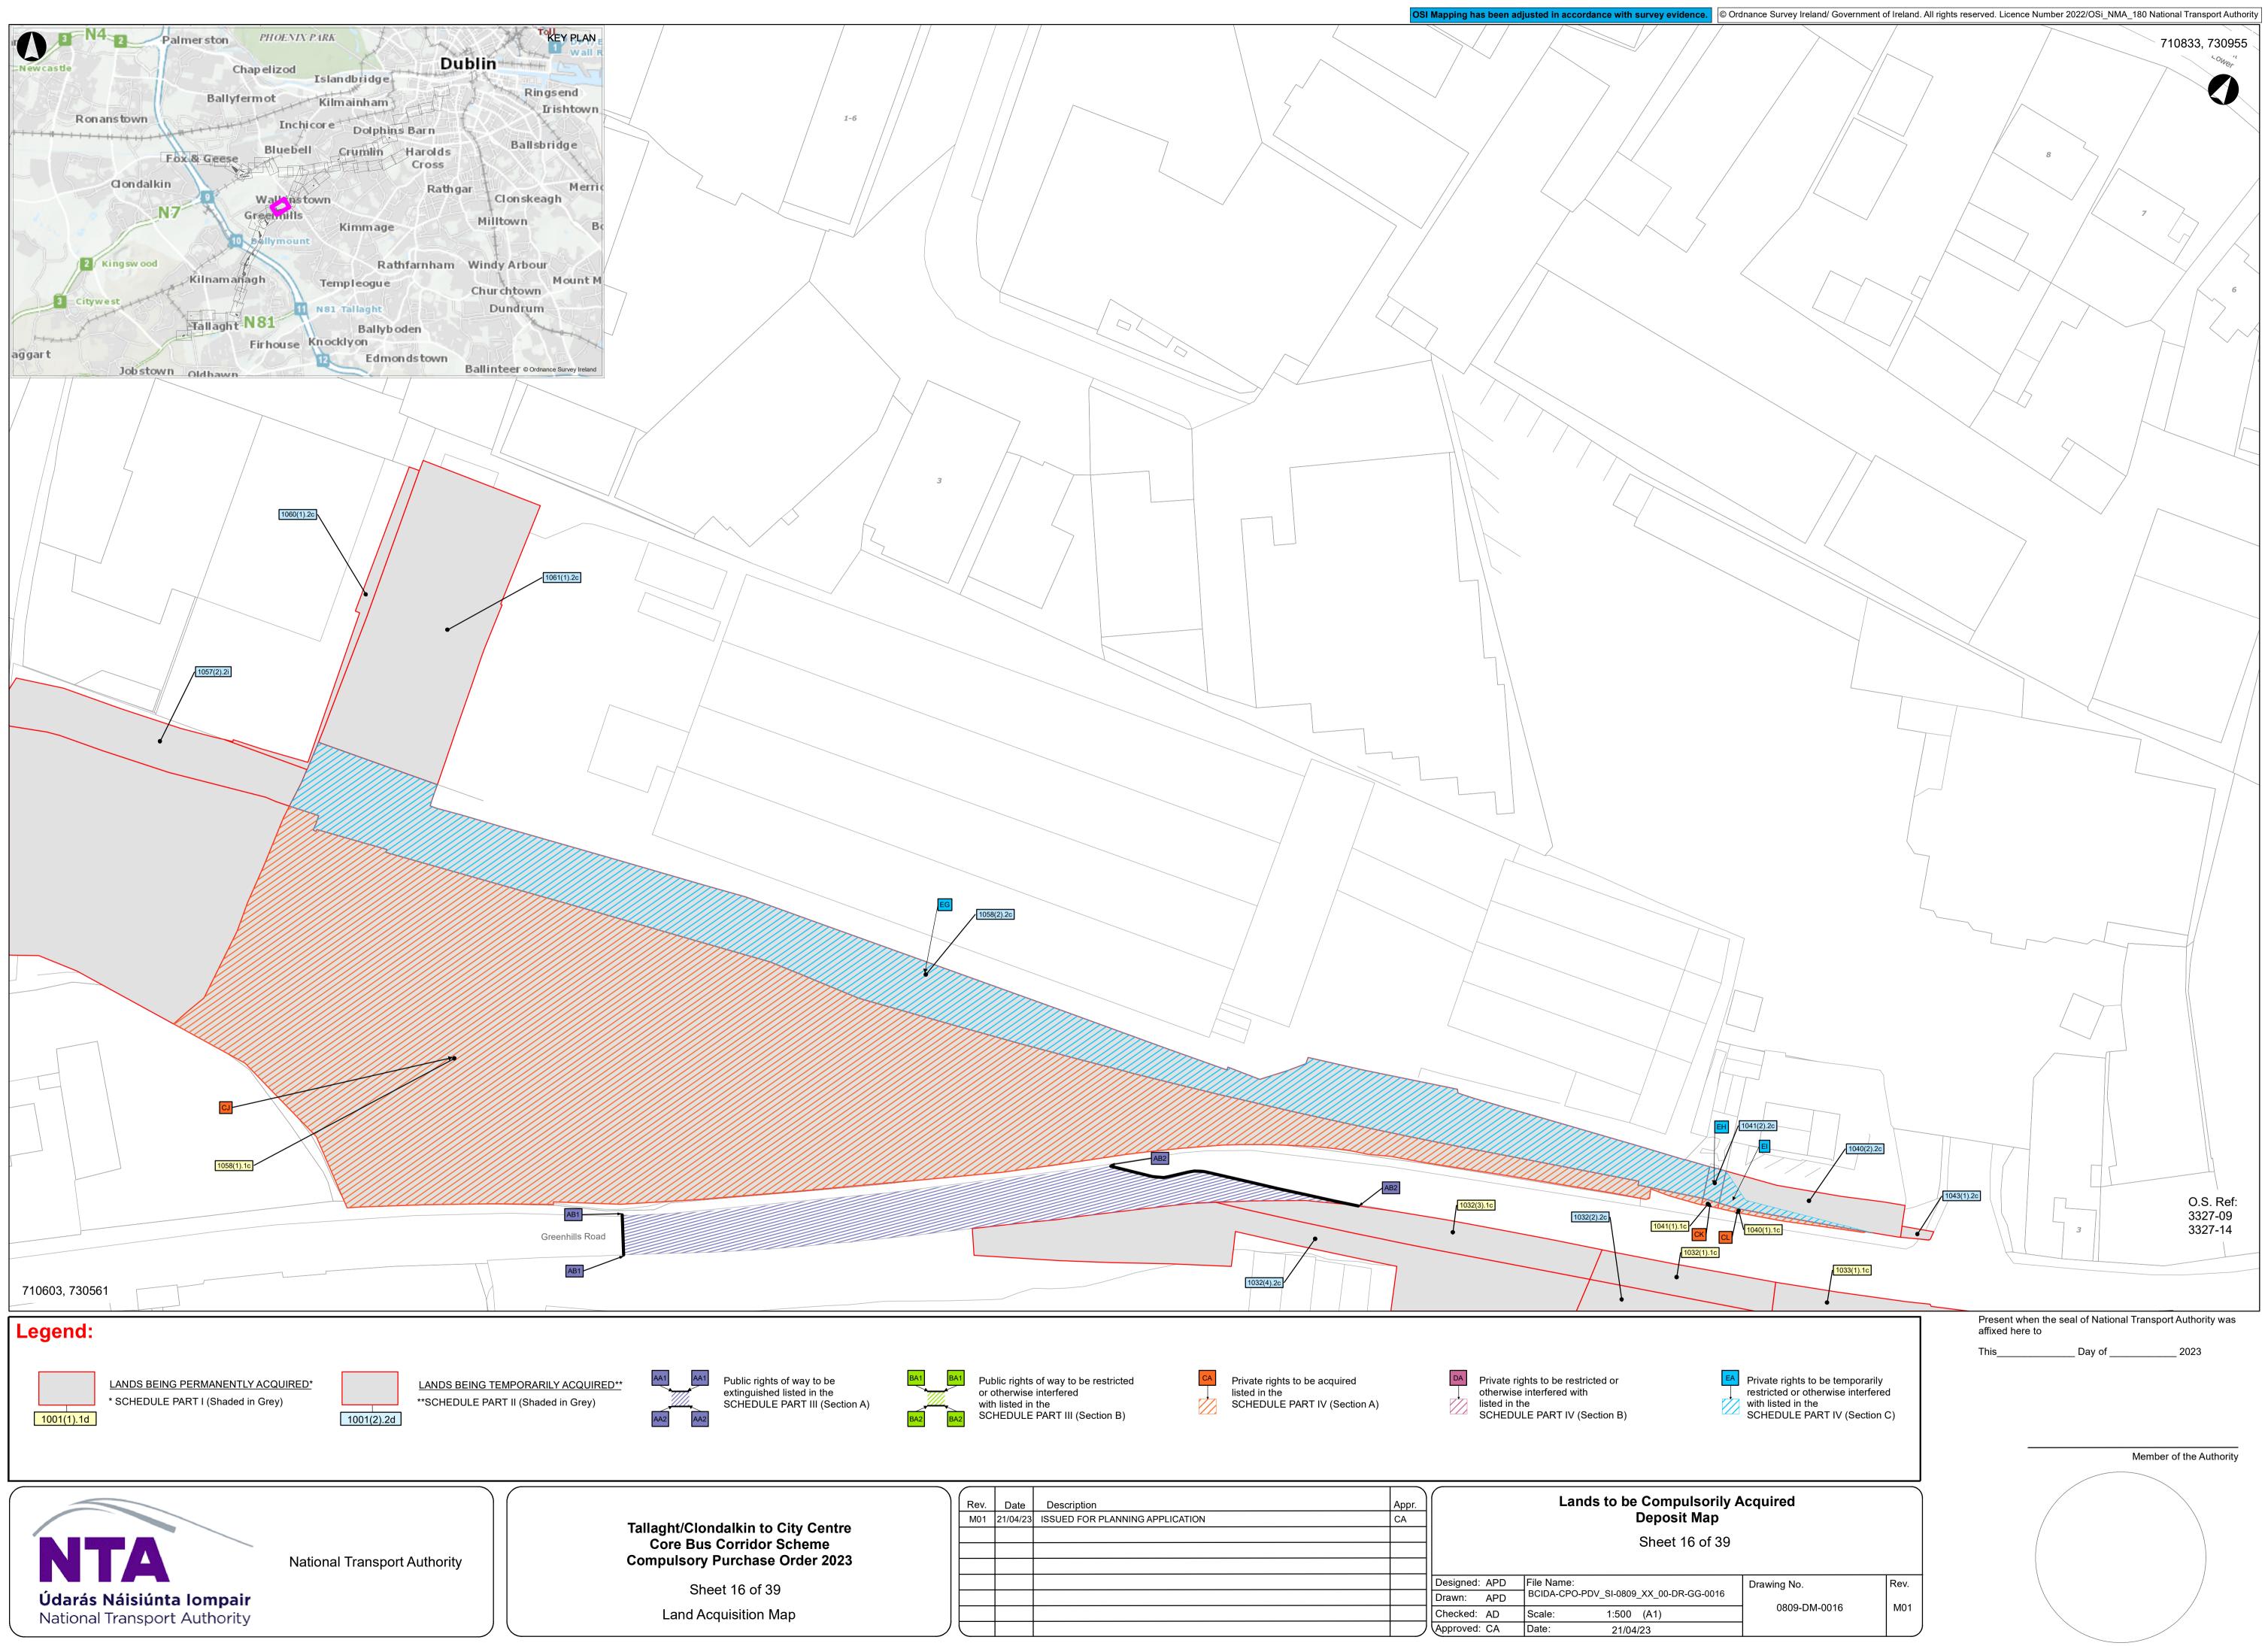

Lands to be Compulsorily Acquired Deposit Map 
 Rev.
 Date
 Description

 M01
 21/04/23
 ISSUED FOR PLANNING APPLICATION
 Appr. CA Sheet 3 of 39 Designed: APD File Name: BCIDA-CPO-PDV\_SI-0809\_XX\_00-DR-GG-0003 Drawn: APD 1:500 (A1) Checked: AD Scale: Approved: CA Date: 21/04/23