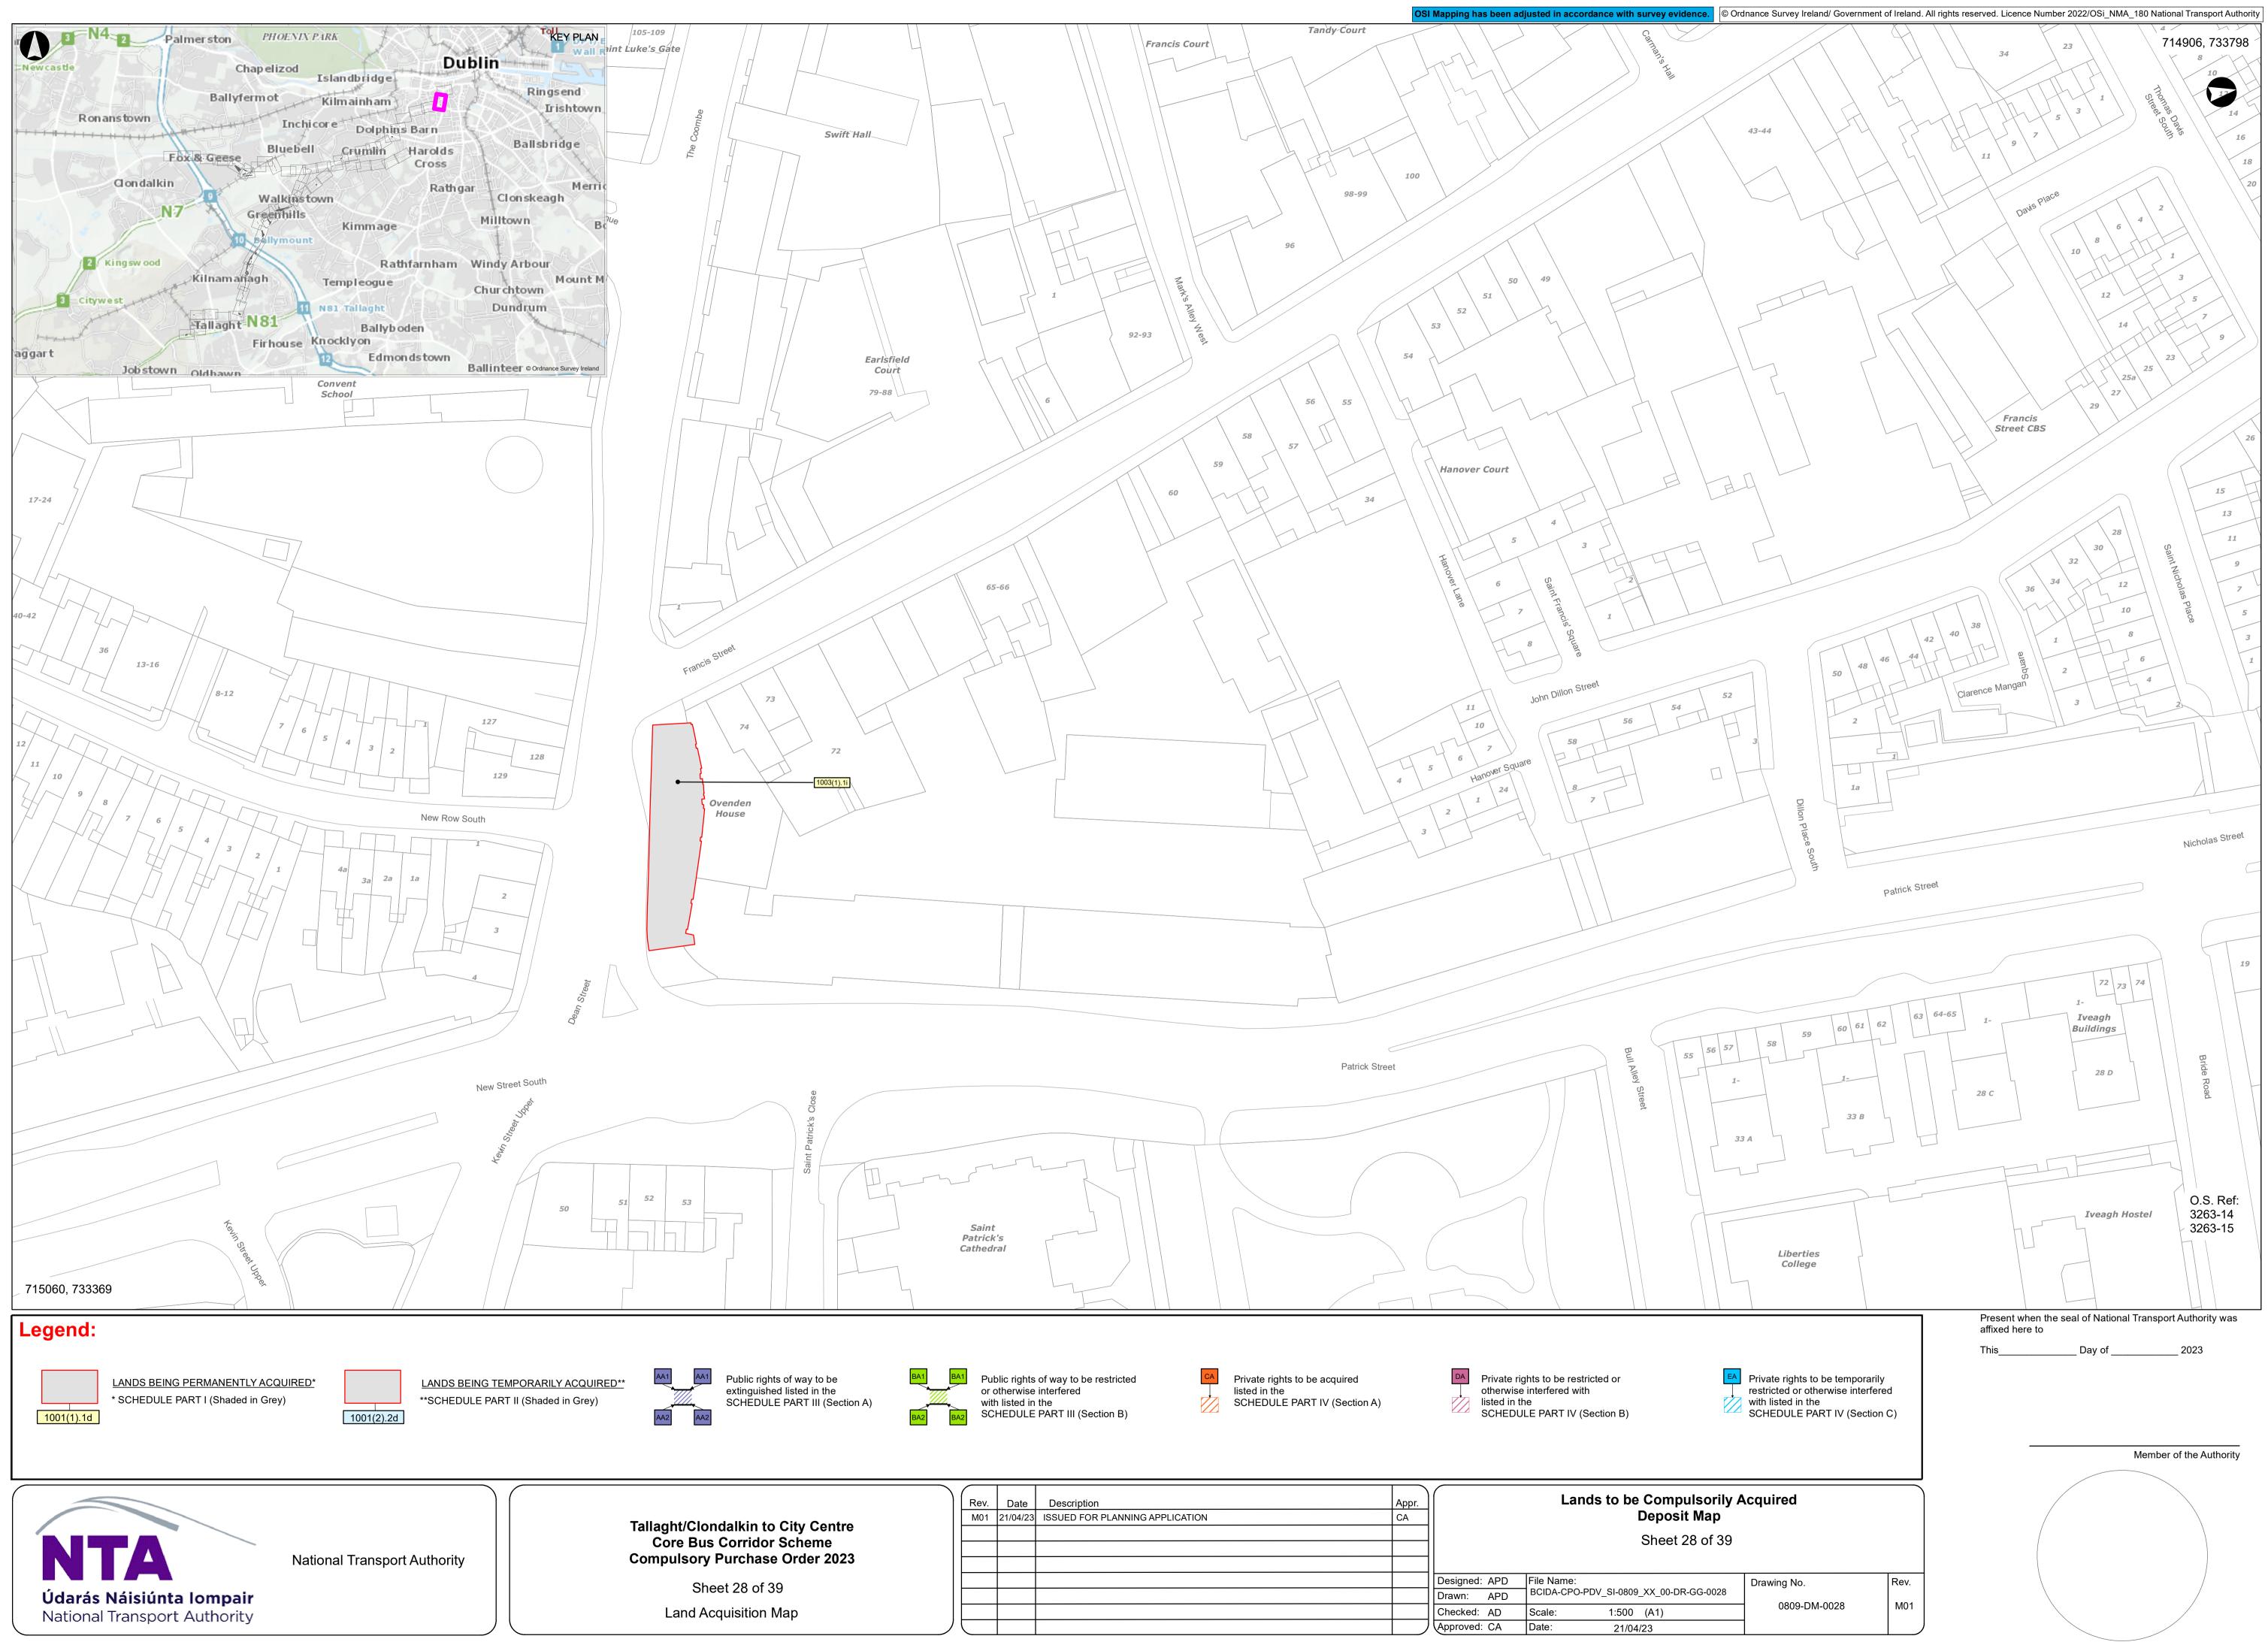

Lands to be Compulsorily Acquired Deposit Map 
 Rev.
 Date
 Description

 M01
 21/04/23
 ISSUED FOR PLANNING APPLICATION
 Appr. CA Sheet 3 of 39 Designed: APD File Name: BCIDA-CPO-PDV\_SI-0809\_XX\_00-DR-GG-0003 Drawn: APD 1:500 (A1) Checked: AD Scale: Approved: CA Date: 21/04/23