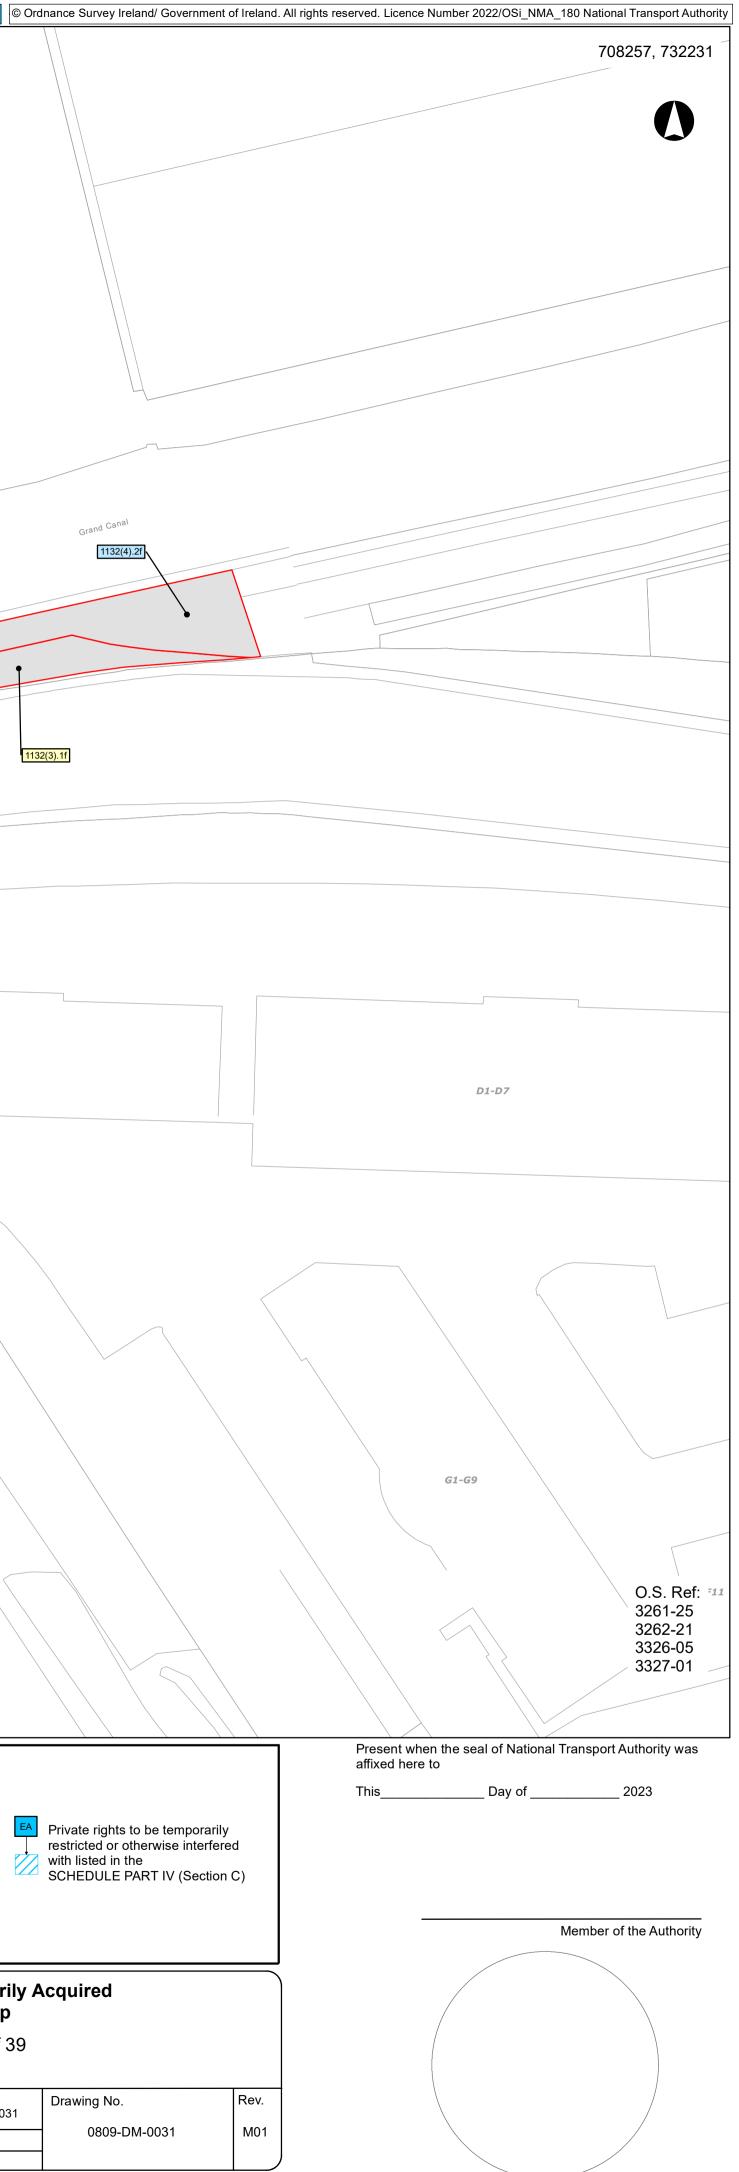

Approved: CA Date: 21/04/23

21/04/23

Approved: CA Date: 21/04/23

N4 2 KEY PLAN PHOENIX PARK Palmerston Wall Dublin Newcastle Chapelizod Islan dbridge Ringsend Ballyfermot Kilmainham Irishtown Ronanstown Inchicore Dolphins Barn Ballsbridge Bluebell Grunin Harolds E & & Geese Cross Clondalkin Merric Rathgar Walkinstown Clonskeagh Greenhills Milltown Kimmage 2 Kingswood Rathfarnham Windy Arbour Mount M Kilnamanagh Templeogue Chur chtown 3 Citywest Dundrum 181 Tallaght Tallaght N81 Ballyboden 1-t-y-t-Firhouse Knocklyon aggart Edmondstown Ballinteer © Ordnance Survey Ireland Jobstown Oldbawr Yellow 707861, 732005 Meadows 36 Lawn Legend: AA1 AA1 Public rights of way to be extinguished listed in the SCHEDULE PART III (Section A) LANDS BEING PERMANENTLY ACQUIRED\* LANDS BEING TEMPORARILY ACQUIRED\*\* \* SCHEDULE PART I (Shaded in Grey) \*\*SCHEDULE PART II (Shaded in Grey) AA2 AA2 1001(1).1d 1001(2).2d Tallaght/Clondalkin to City Centre Core Bus Corridor Scheme NTA Compulsory Purchase Order 2023 National Transport Authority Sheet 31 of 39 Údarás Náisiúnta lompair Land Acquisition Map National Transport Authority