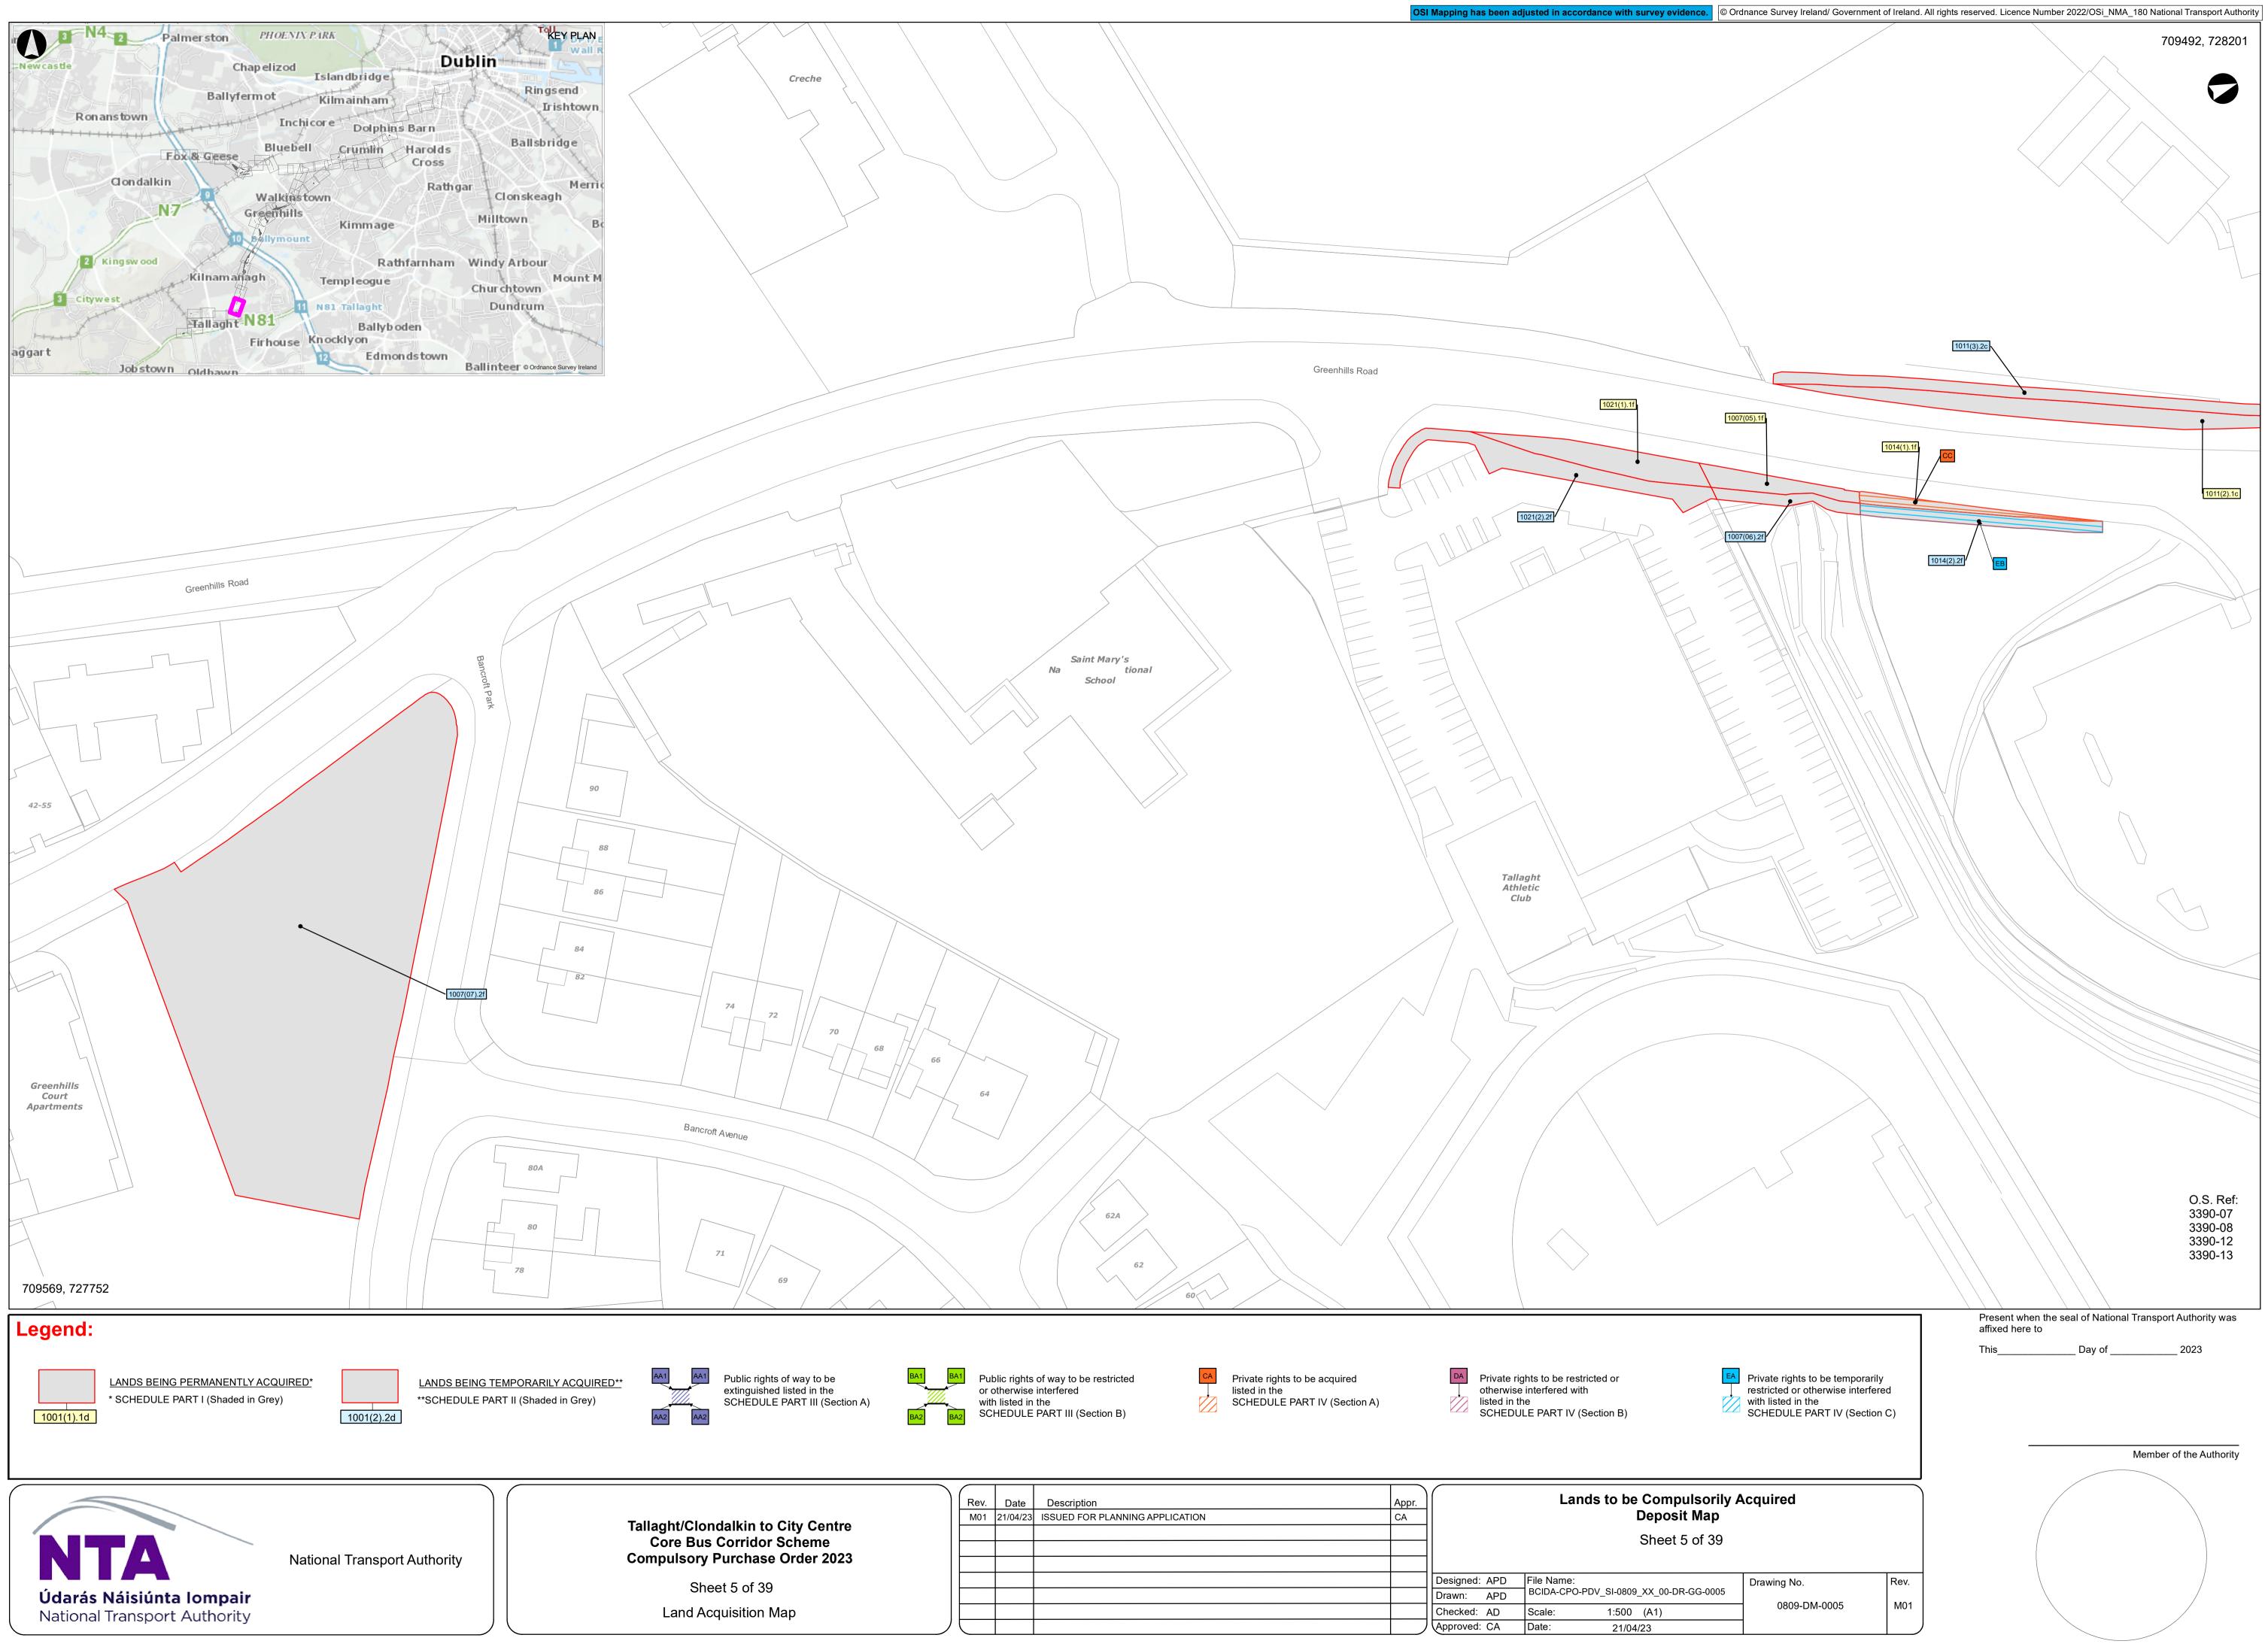

Lands to be Compulsorily Acquired Deposit Map 
 Rev.
 Date
 Description

 M01
 21/04/23
 ISSUED FOR PLANNING APPLICATION
 Appr. CA Sheet 3 of 39 Designed: APD File Name: BCIDA-CPO-PDV\_SI-0809\_XX\_00-DR-GG-0003 Drawn: APD 1:500 (A1) Checked: AD Scale: Approved: CA Date: 21/04/23