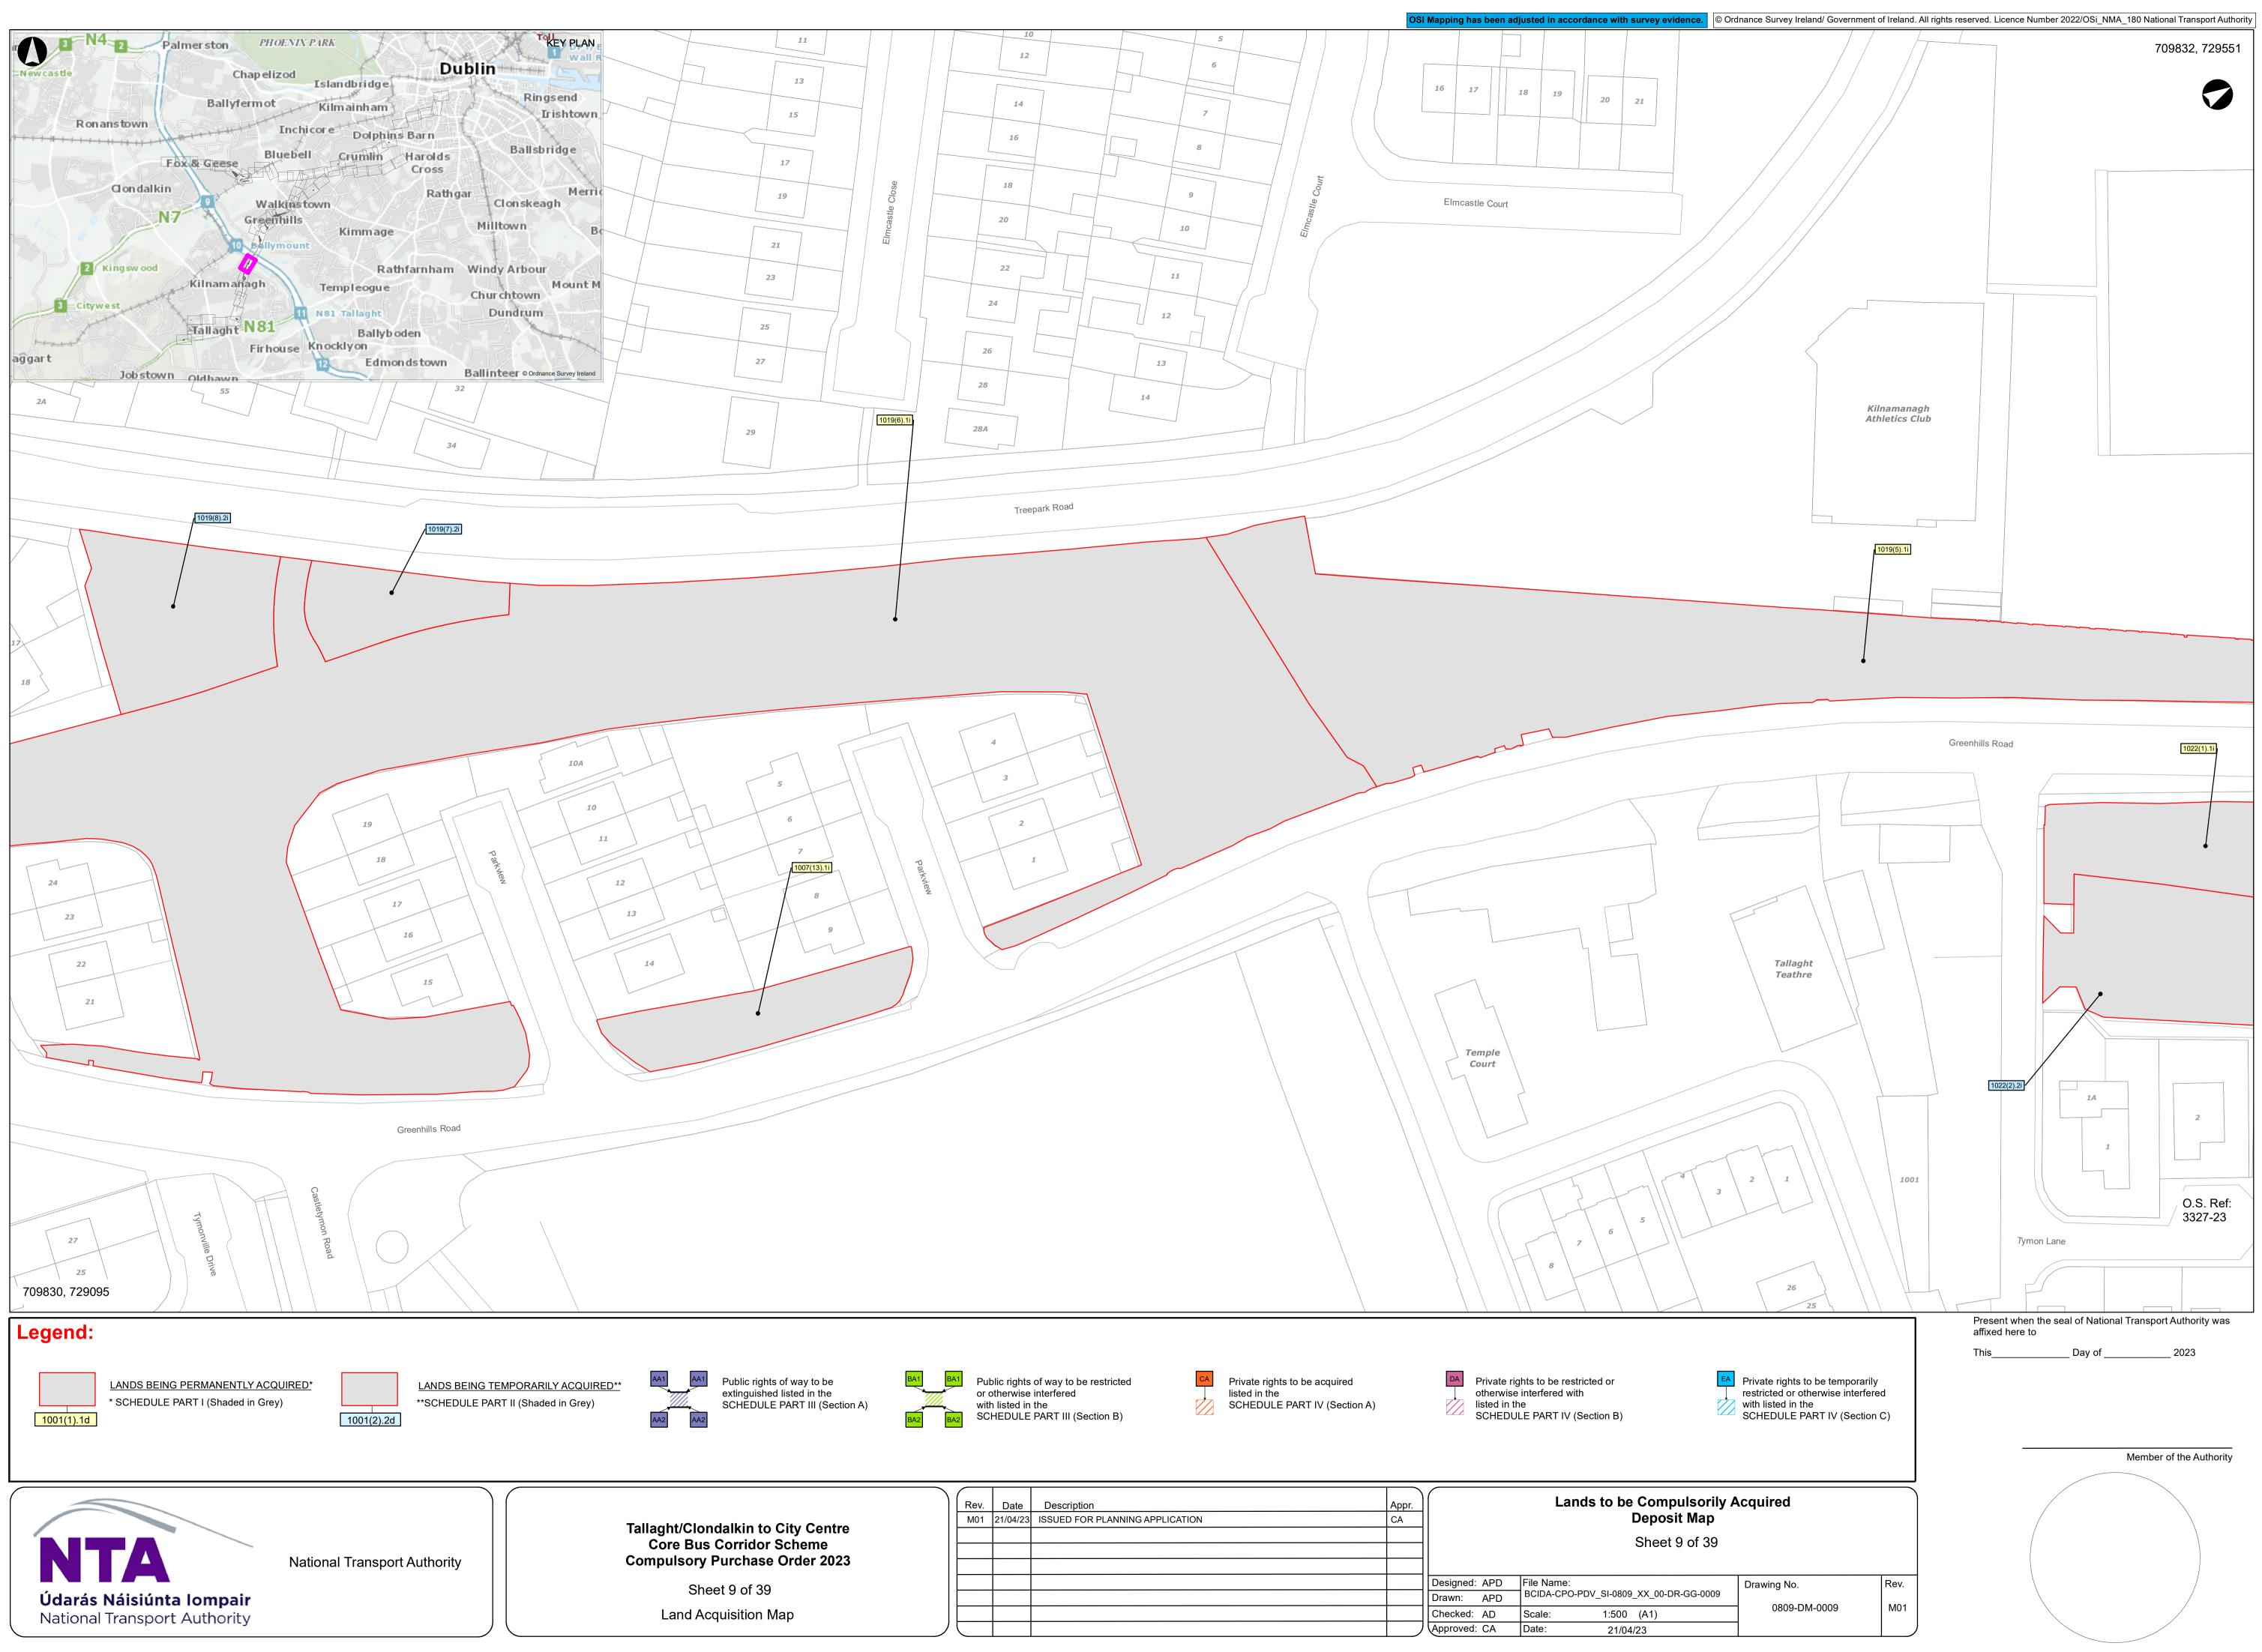

Lands to be Compulsorily Acquired Deposit Map 
 Rev.
 Date
 Description

 M01
 21/04/23
 ISSUED FOR PLANNING APPLICATION
 Appr. CA Sheet 3 of 39 Designed: APD File Name: BCIDA-CPO-PDV\_SI-0809\_XX\_00-DR-GG-0003 Drawn: APD 1:500 (A1) Checked: AD Scale: Approved: CA Date: 21/04/23