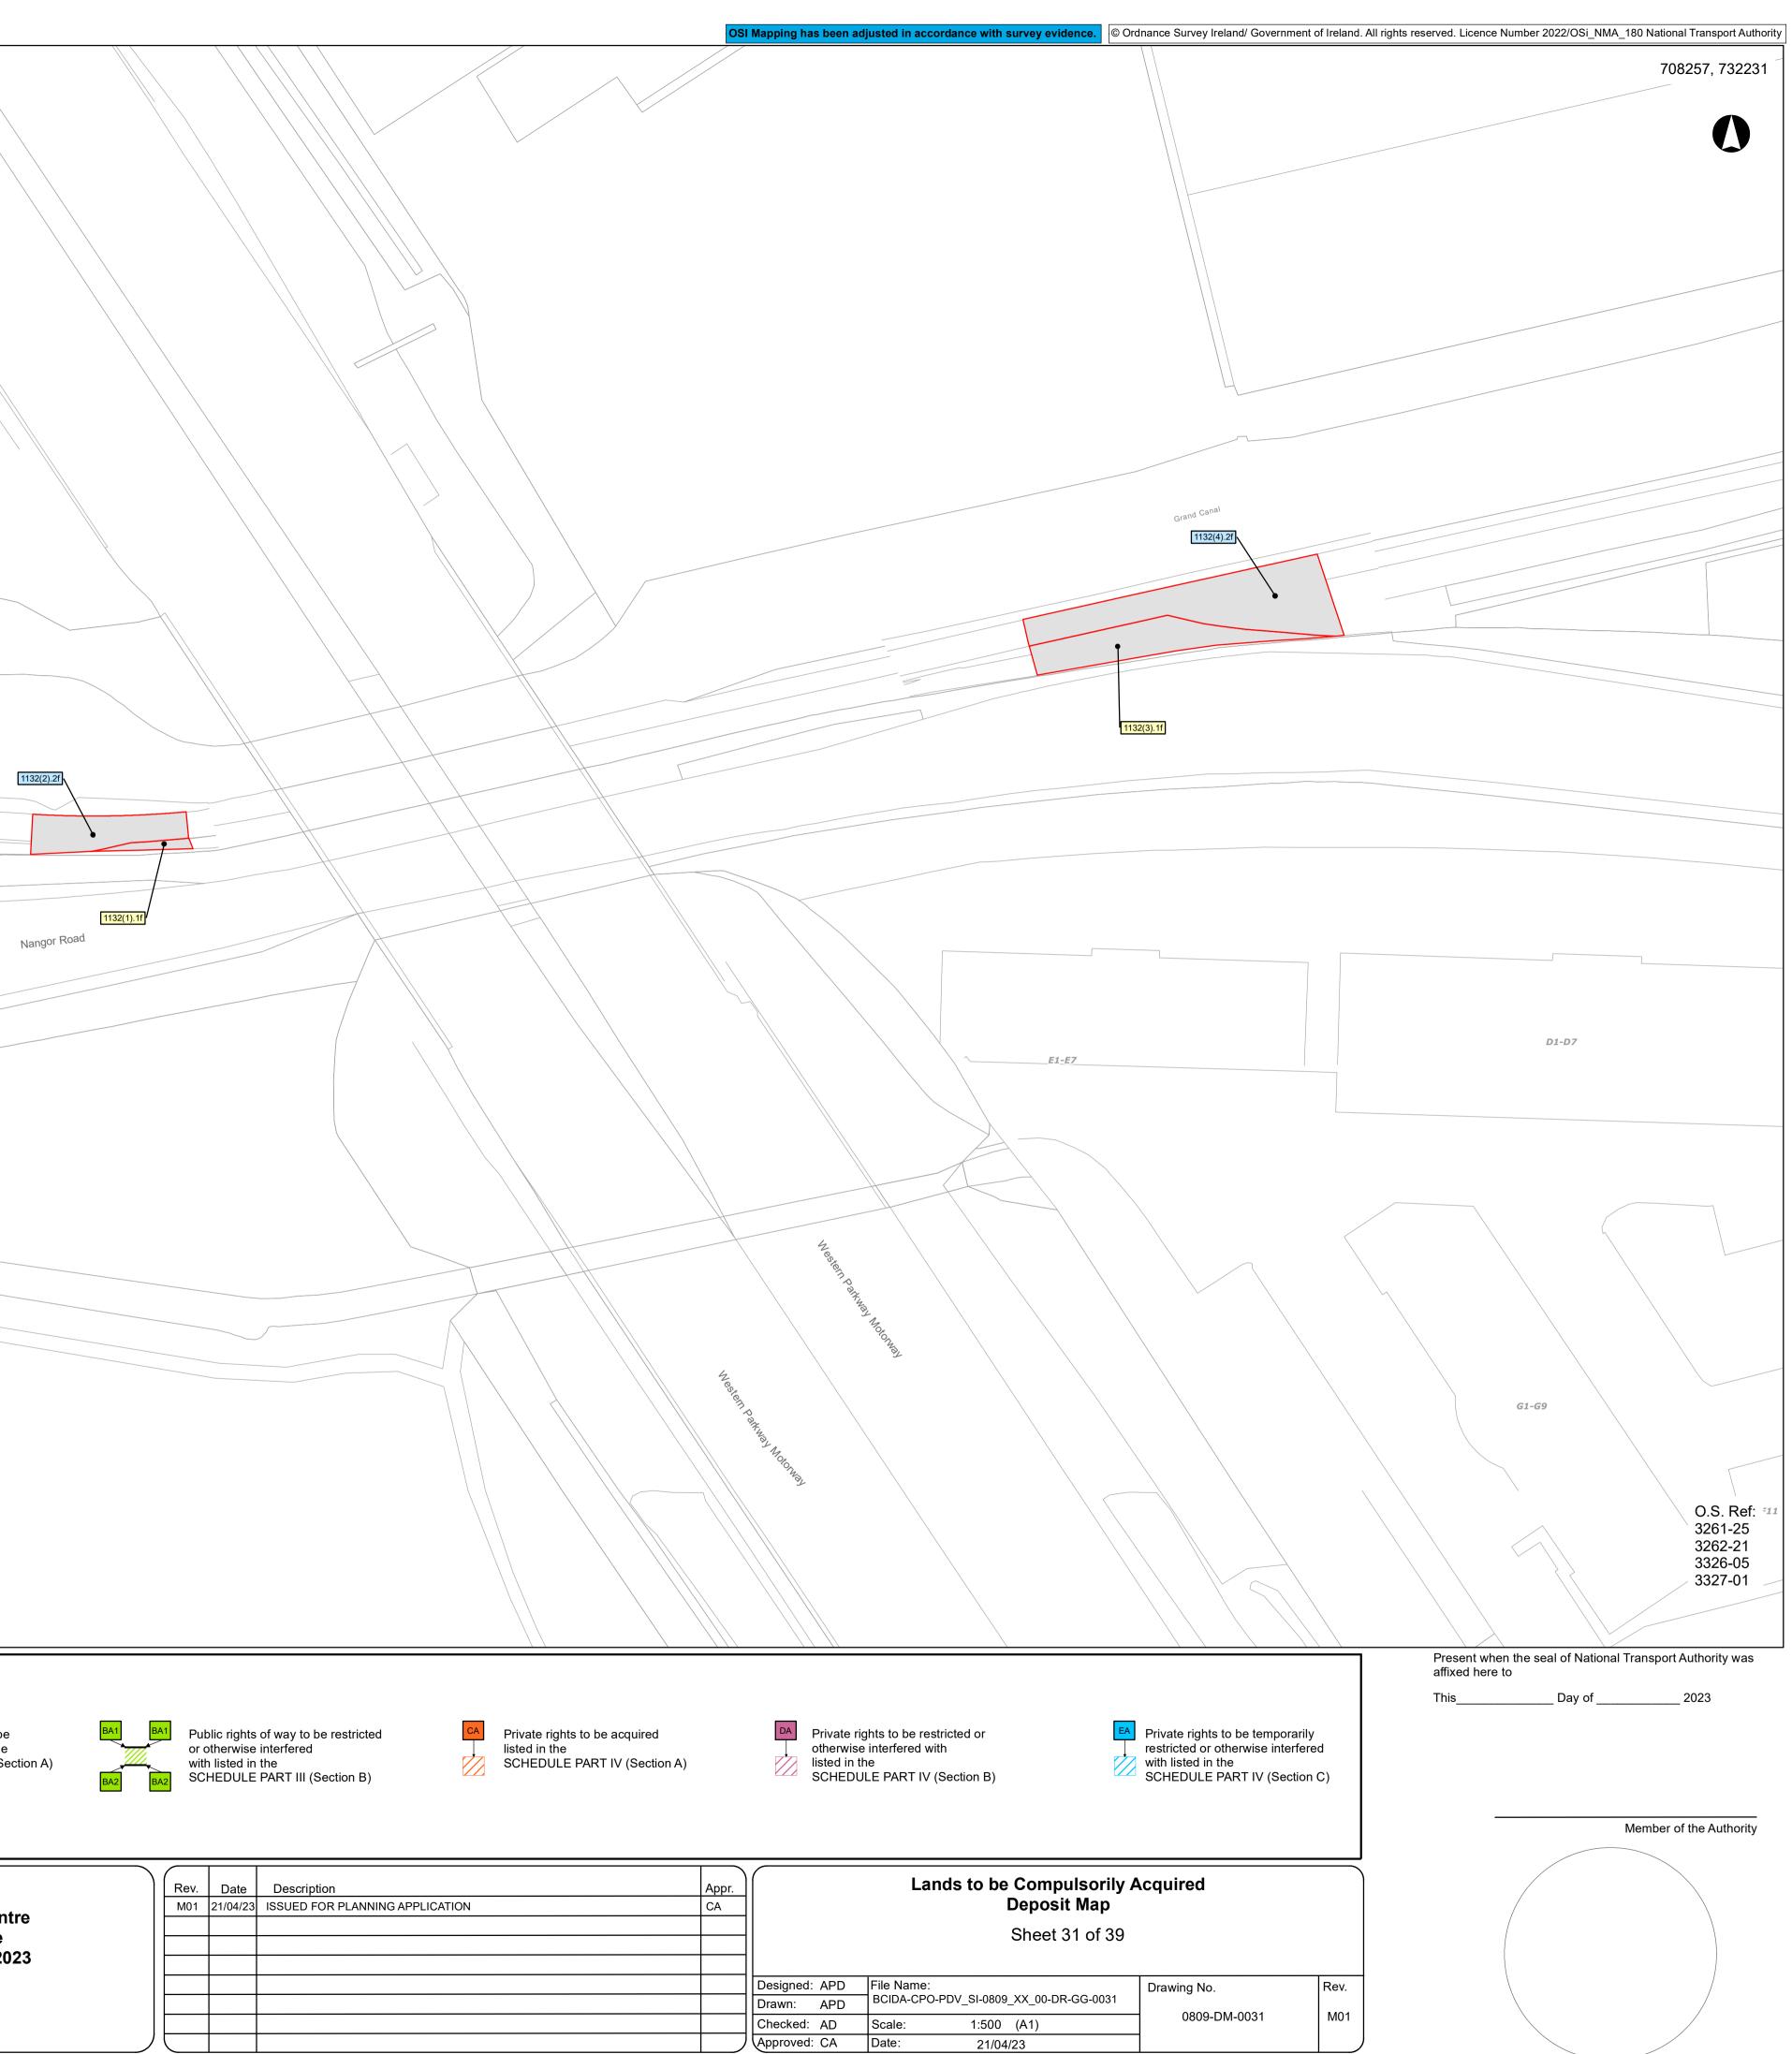

Approved: CA Date: 21/04/23

21/04/23

Approved: CA Date: 21/04/23

N4 2 KEY PLAN PHOENIX PARK Palmerston Wall Dublin Newcastle Chapelizod Islan dbridge Ringsend Ballyfermot Kilmainham Irishtown Ronanstown Inchicore Dolphins Barn Ballsbridge Bluebell Grunin Harolds E & & Geese Cross Clondalkin Merric Rathgar Walkinstown Clonskeagh Greenhills Milltown Kimmage 2 Kingswood Rathfarnham Windy Arbour Mount M Kilnamanagh Templeogue Chur chtown 3 Citywest Dundrum 181 Tallaght Tallaght N81 Ballyboden 1-t-y-t-Firhouse Knocklyon aggart Edmondstown Ballinteer © Ordnance Survey Ireland Jobstown Oldbawr Yellow 707861, 732005 Meadows 36 Lawn Legend: AA1 AA1 Public rights of way to be extinguished listed in the SCHEDULE PART III (Section A) LANDS BEING PERMANENTLY ACQUIRED\* LANDS BEING TEMPORARILY ACQUIRED\*\* \* SCHEDULE PART I (Shaded in Grey) \*\*SCHEDULE PART II (Shaded in Grey) AA2 AA2 1001(1).1d 1001(2).2d Tallaght/Clondalkin to City Centre Core Bus Corridor Scheme NTA Compulsory Purchase Order 2023 National Transport Authority Sheet 31 of 39 Údarás Náisiúnta lompair Land Acquisition Map National Transport Authority