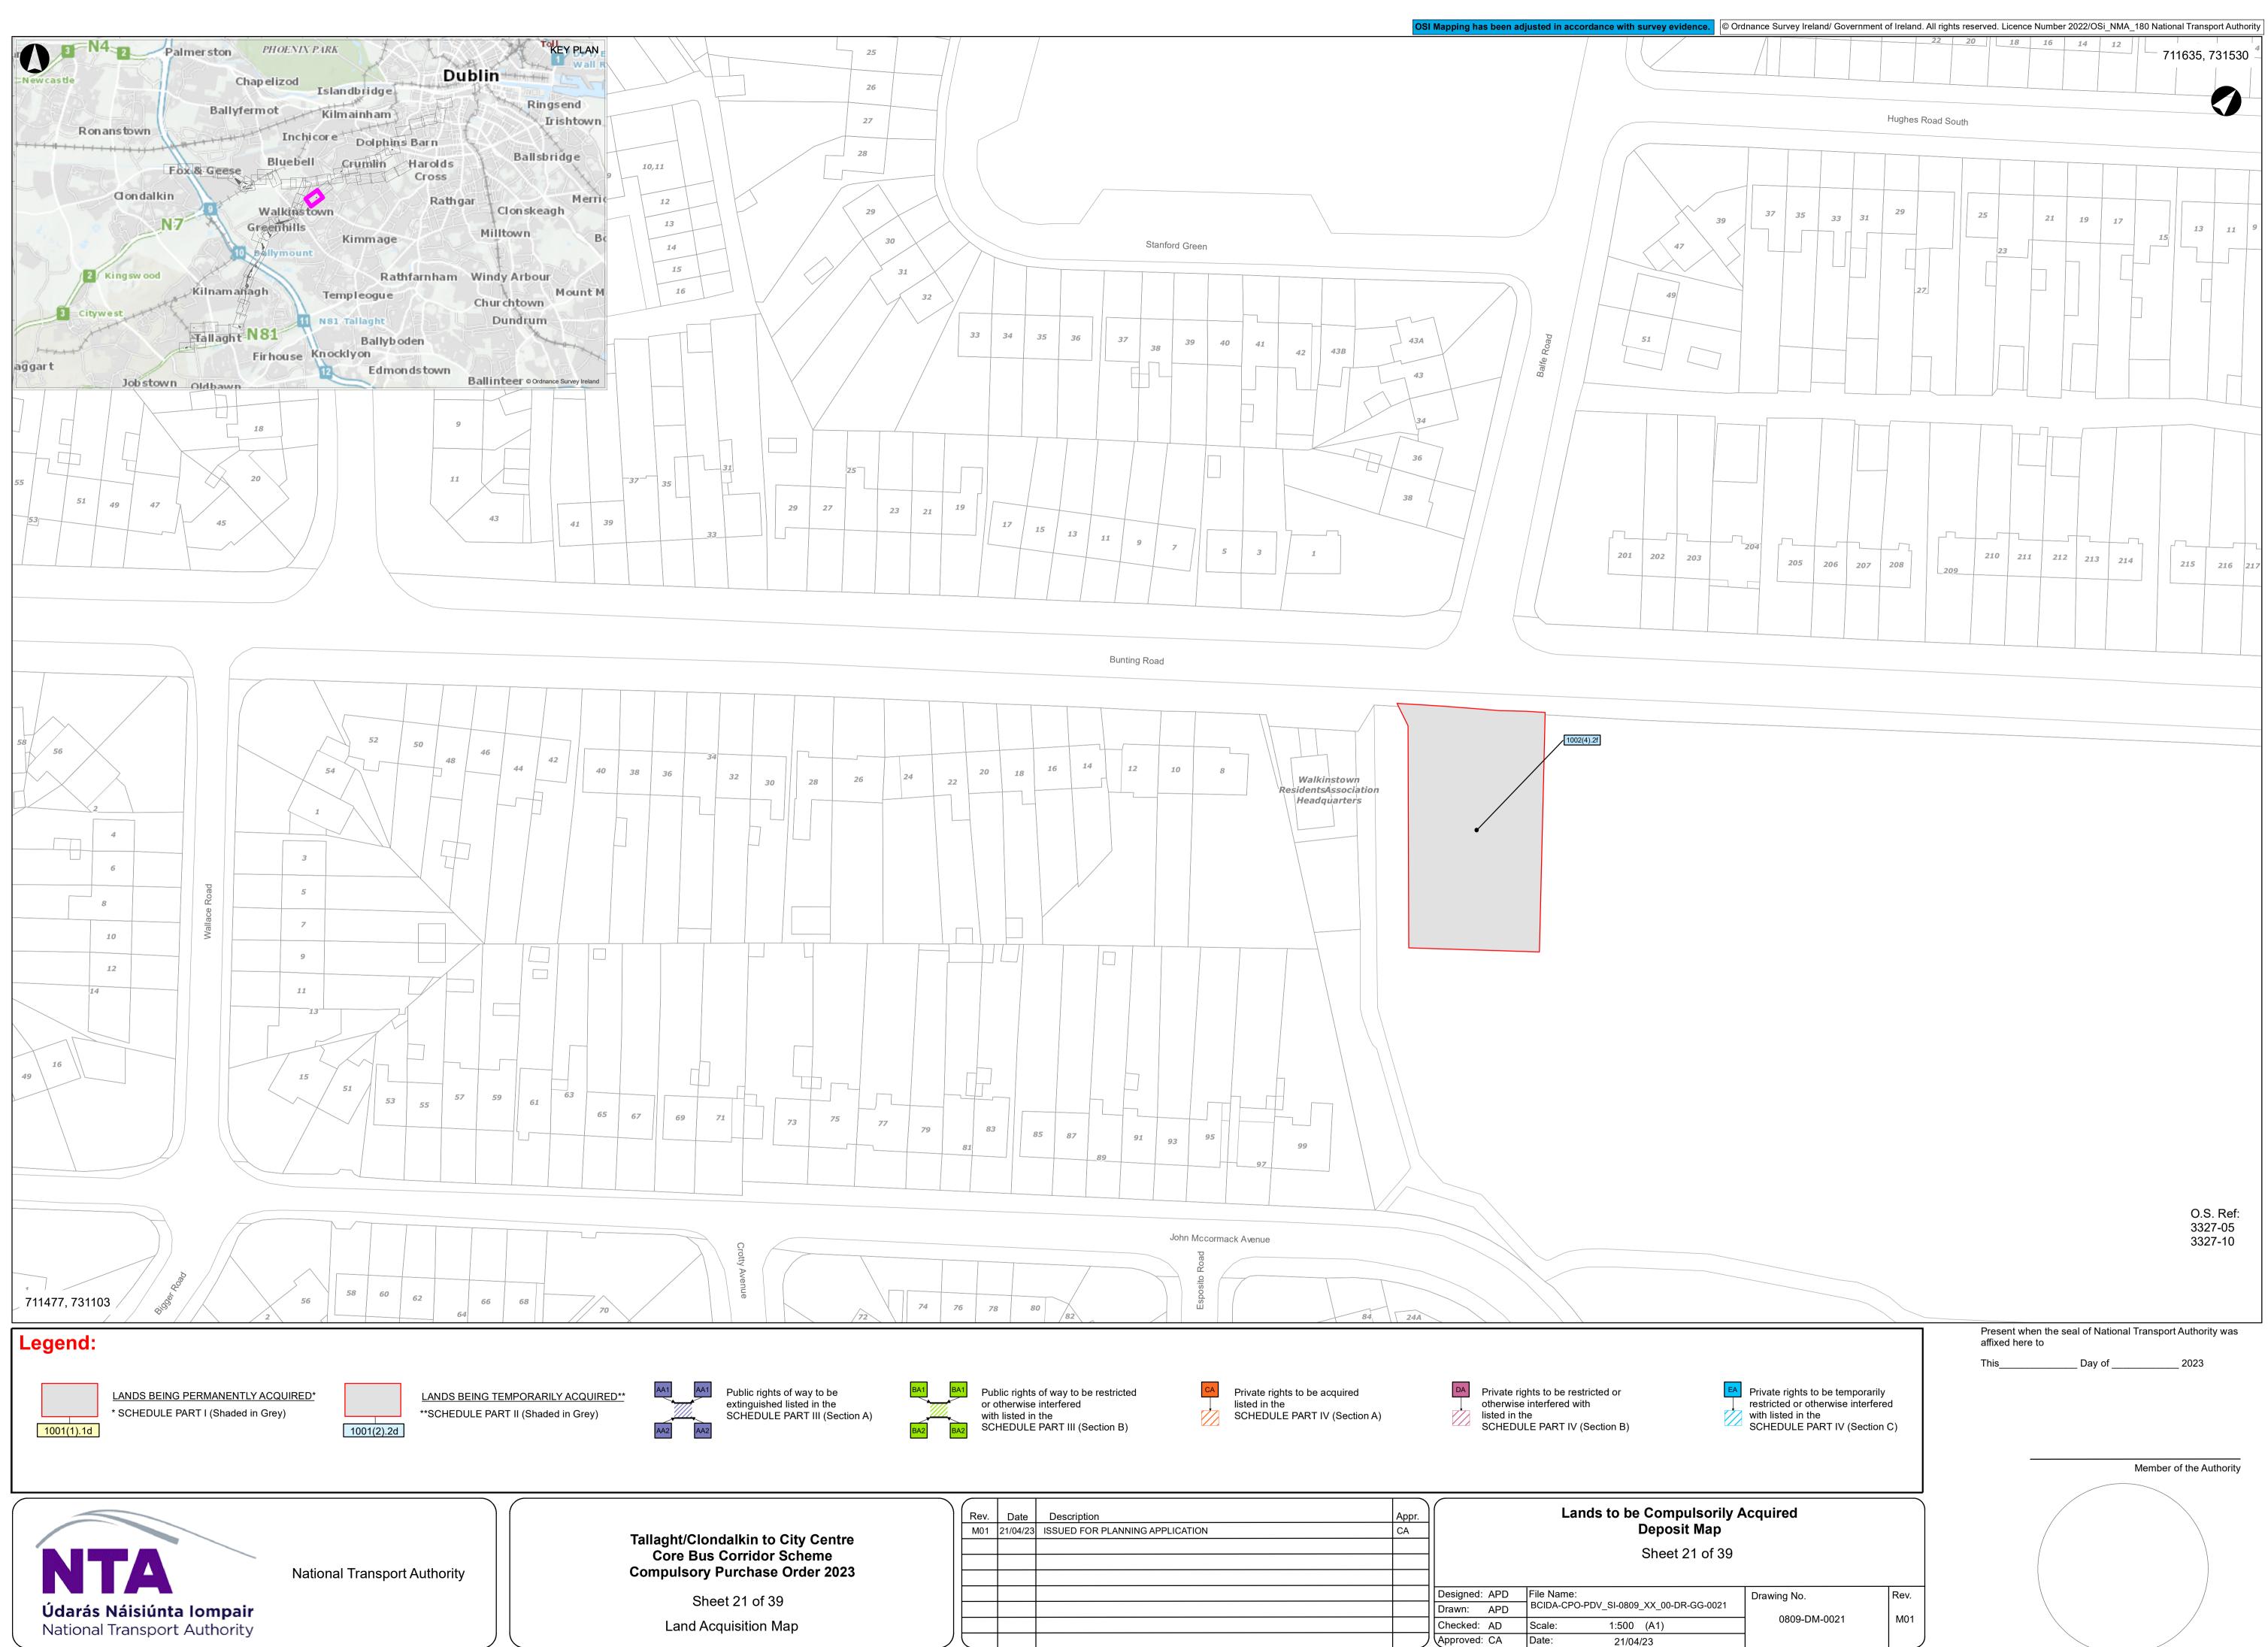

Lands to be Compulsorily Acquired Deposit Map 
 Rev.
 Date
 Description

 M01
 21/04/23
 ISSUED FOR PLANNING APPLICATION
 Appr. CA Sheet 3 of 39 Designed: APD File Name: BCIDA-CPO-PDV\_SI-0809\_XX\_00-DR-GG-0003 Drawn: APD 1:500 (A1) Checked: AD Scale: Approved: CA Date: 21/04/23