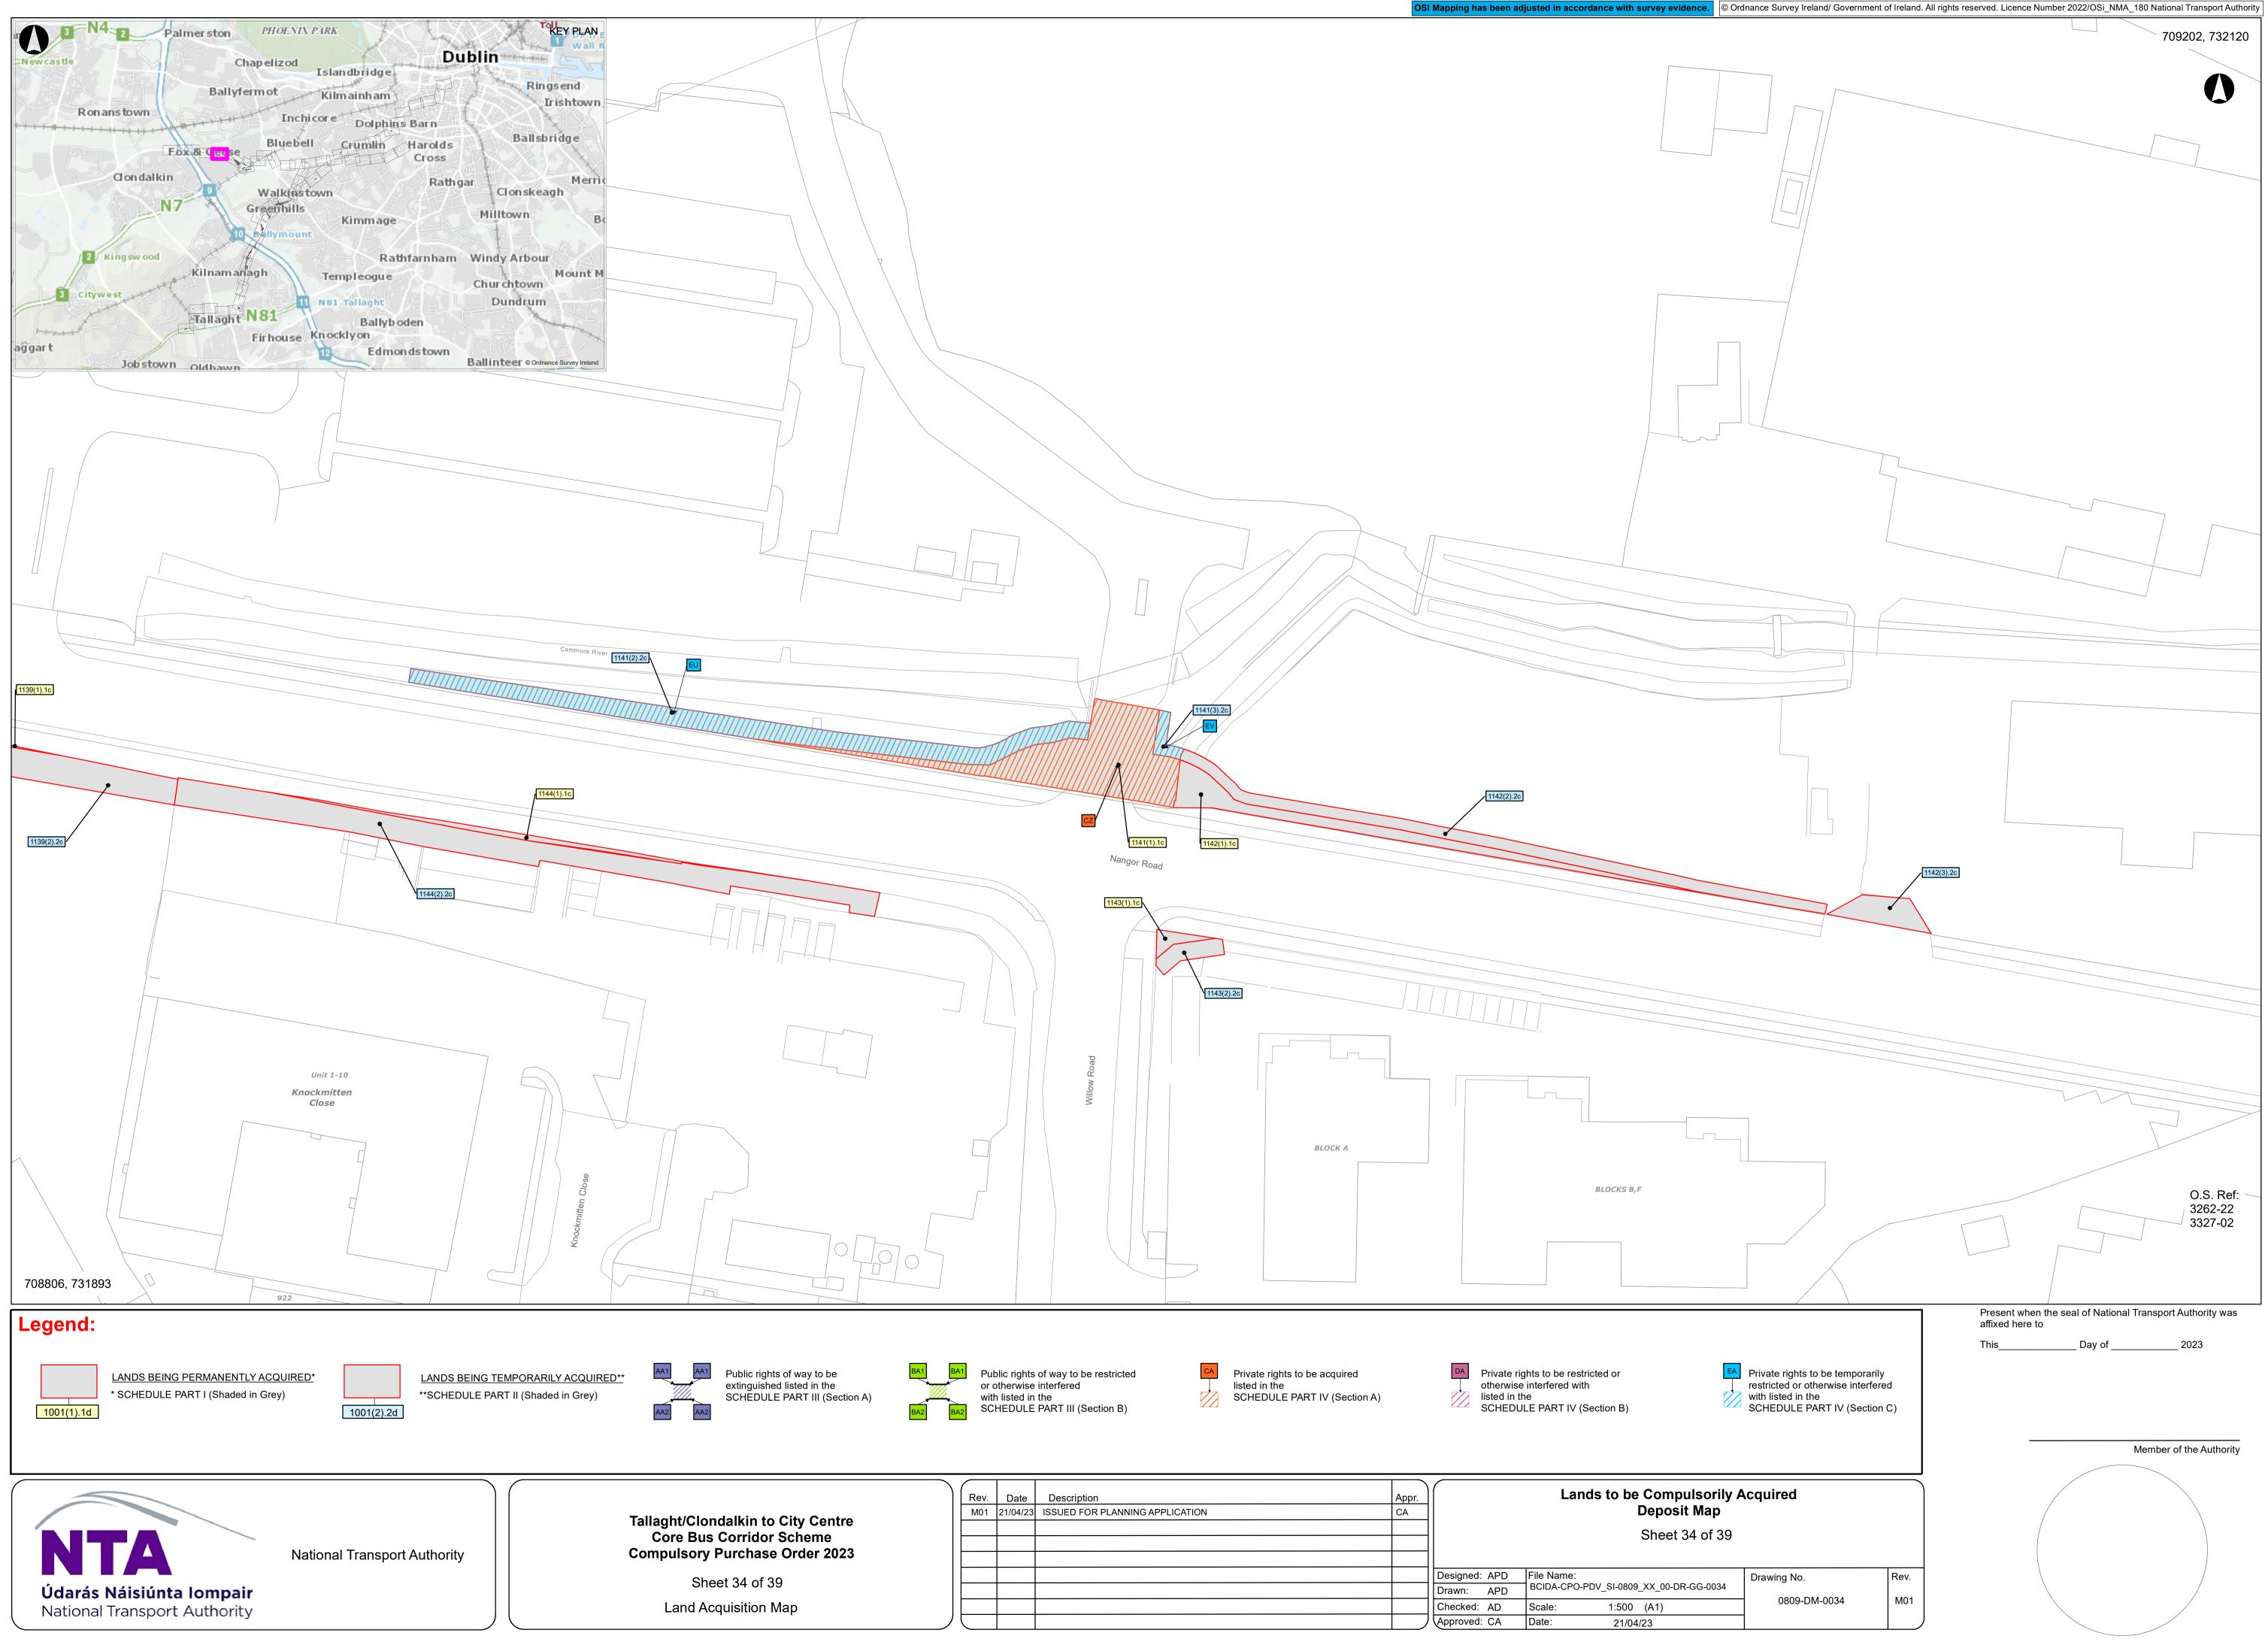

Lands to be Compulsorily Acquired Deposit Map 
 Rev.
 Date
 Description

 M01
 21/04/23
 ISSUED FOR PLANNING APPLICATION
 Appr. CA Sheet 3 of 39 Designed: APD File Name: BCIDA-CPO-PDV\_SI-0809\_XX\_00-DR-GG-0003 Drawn: APD 1:500 (A1) Checked: AD Scale: Approved: CA Date: 21/04/23