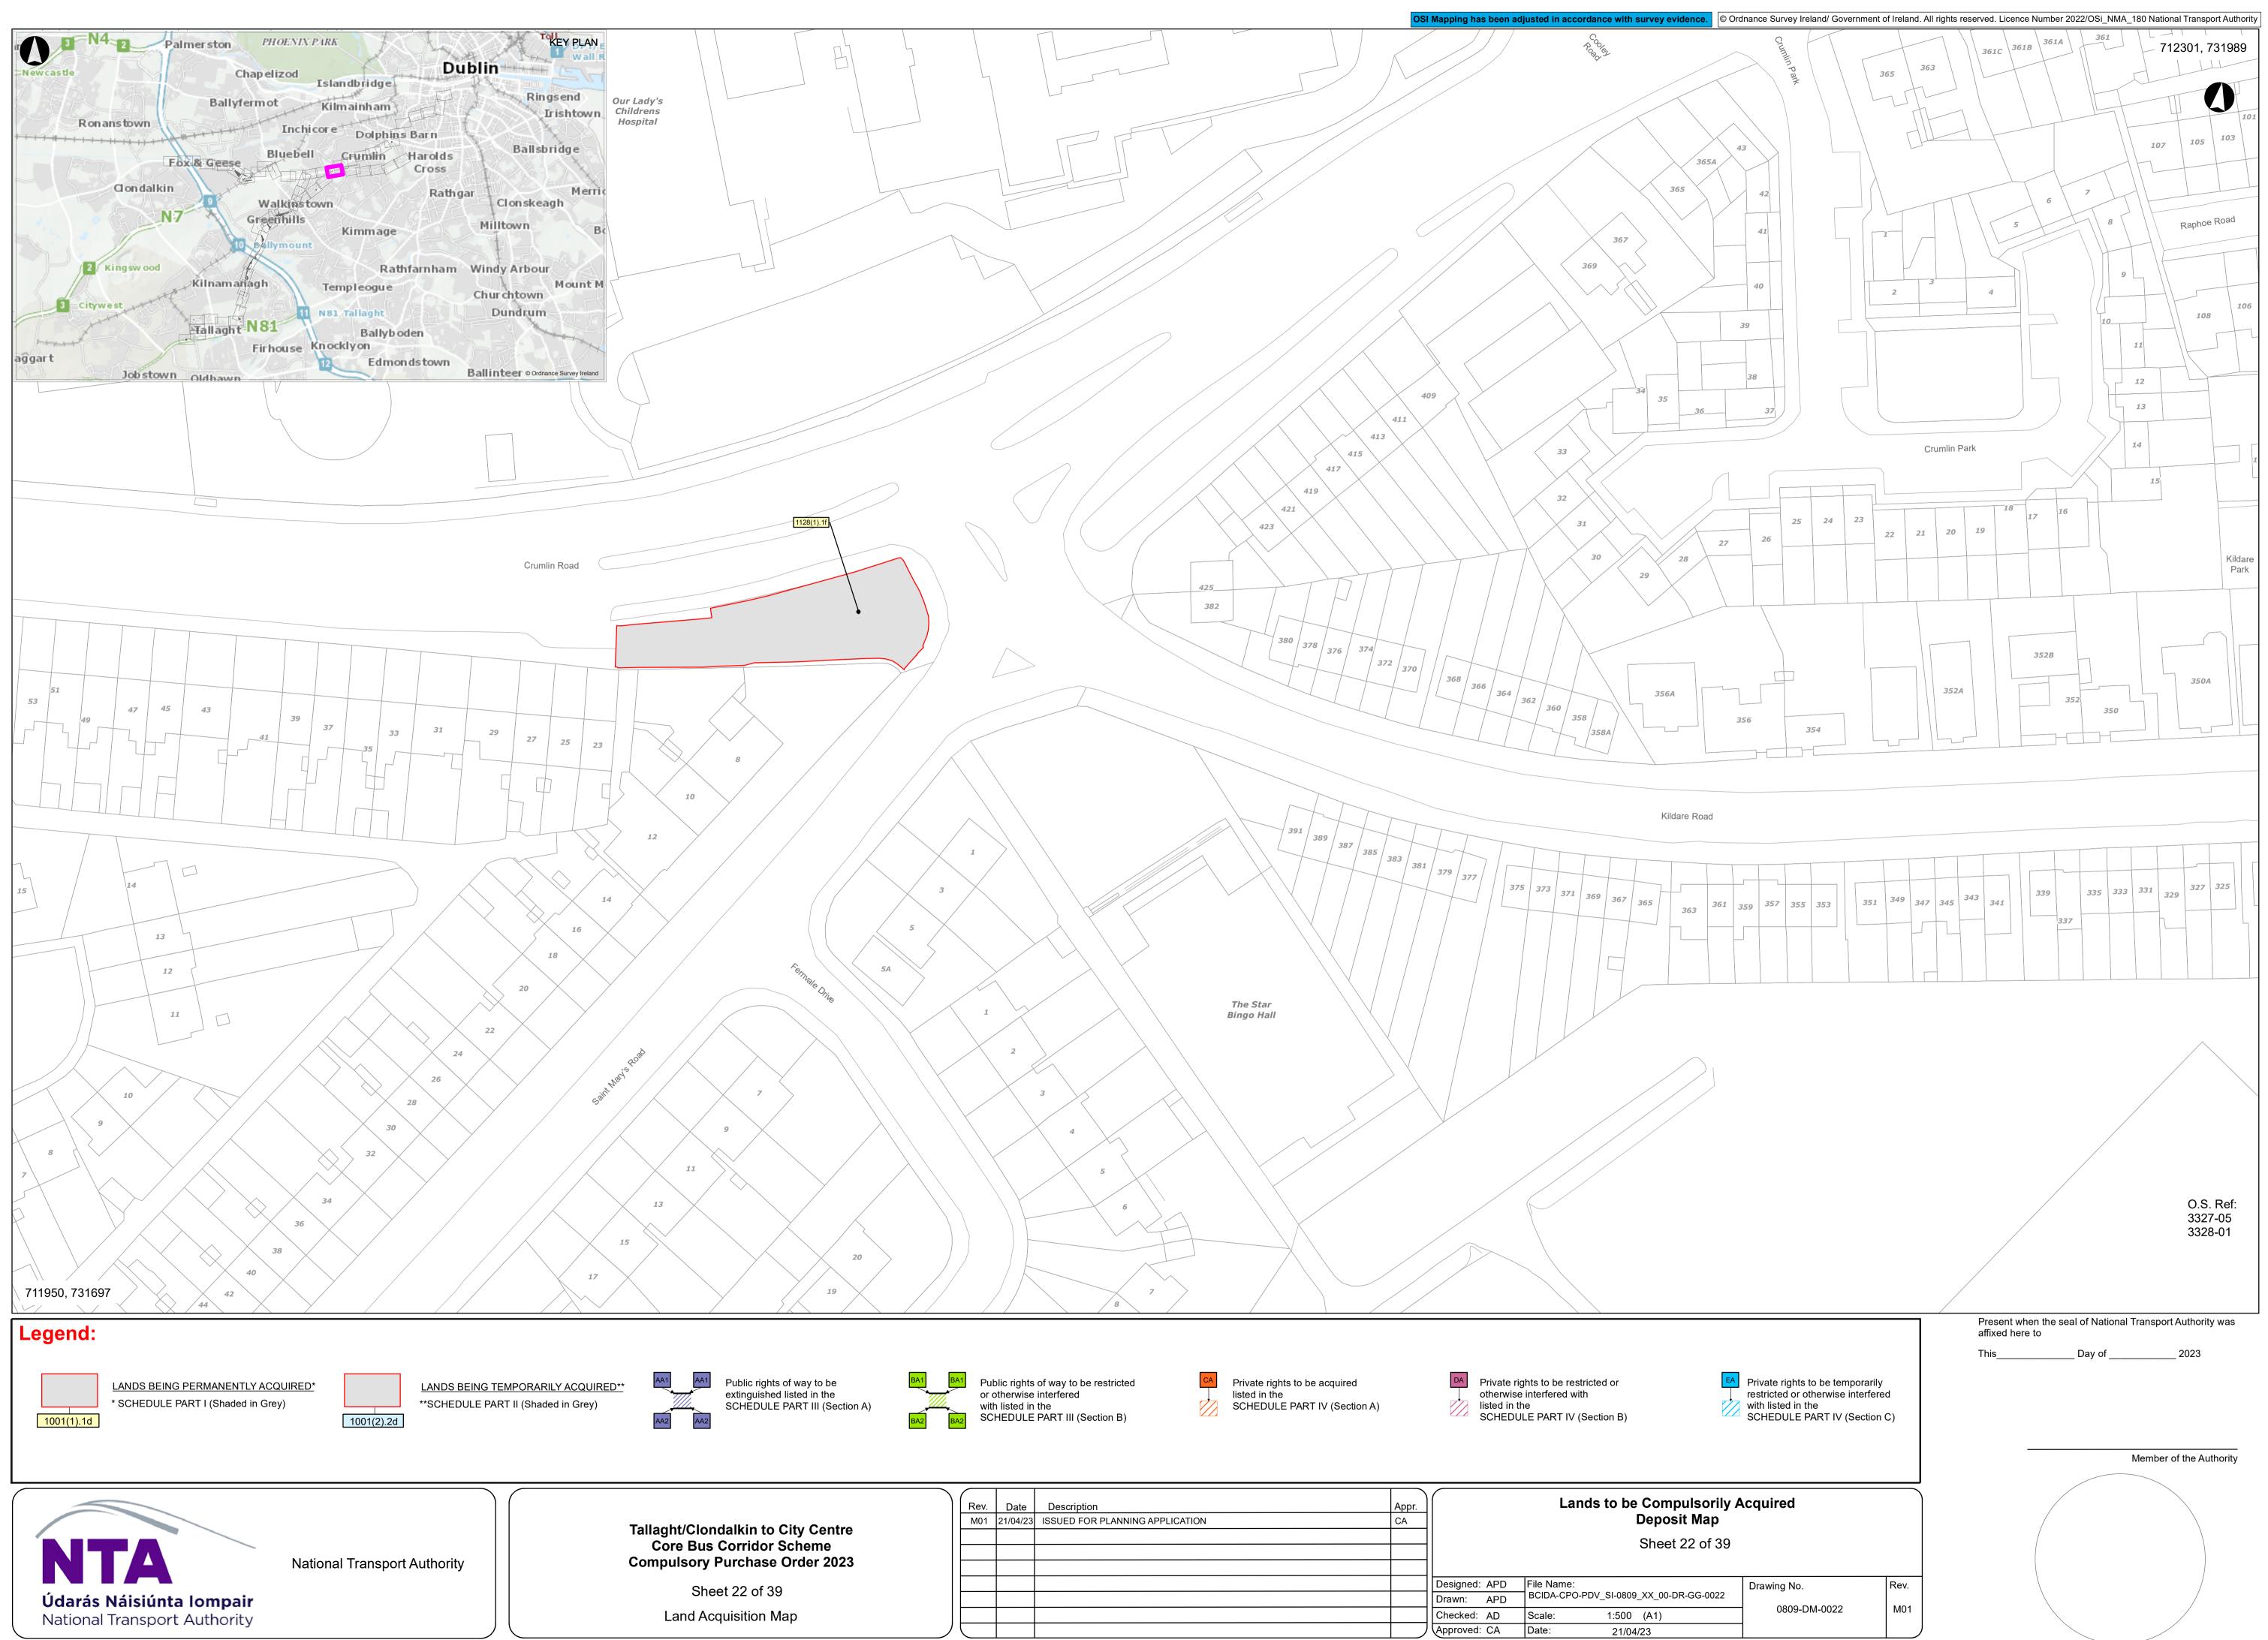

Lands to be Compulsorily Acquired Deposit Map 
 Rev.
 Date
 Description

 M01
 21/04/23
 ISSUED FOR PLANNING APPLICATION
 Appr. CA Sheet 3 of 39 Designed: APD File Name: BCIDA-CPO-PDV\_SI-0809\_XX\_00-DR-GG-0003 Drawn: APD 1:500 (A1) Checked: AD Scale: Approved: CA Date: 21/04/23