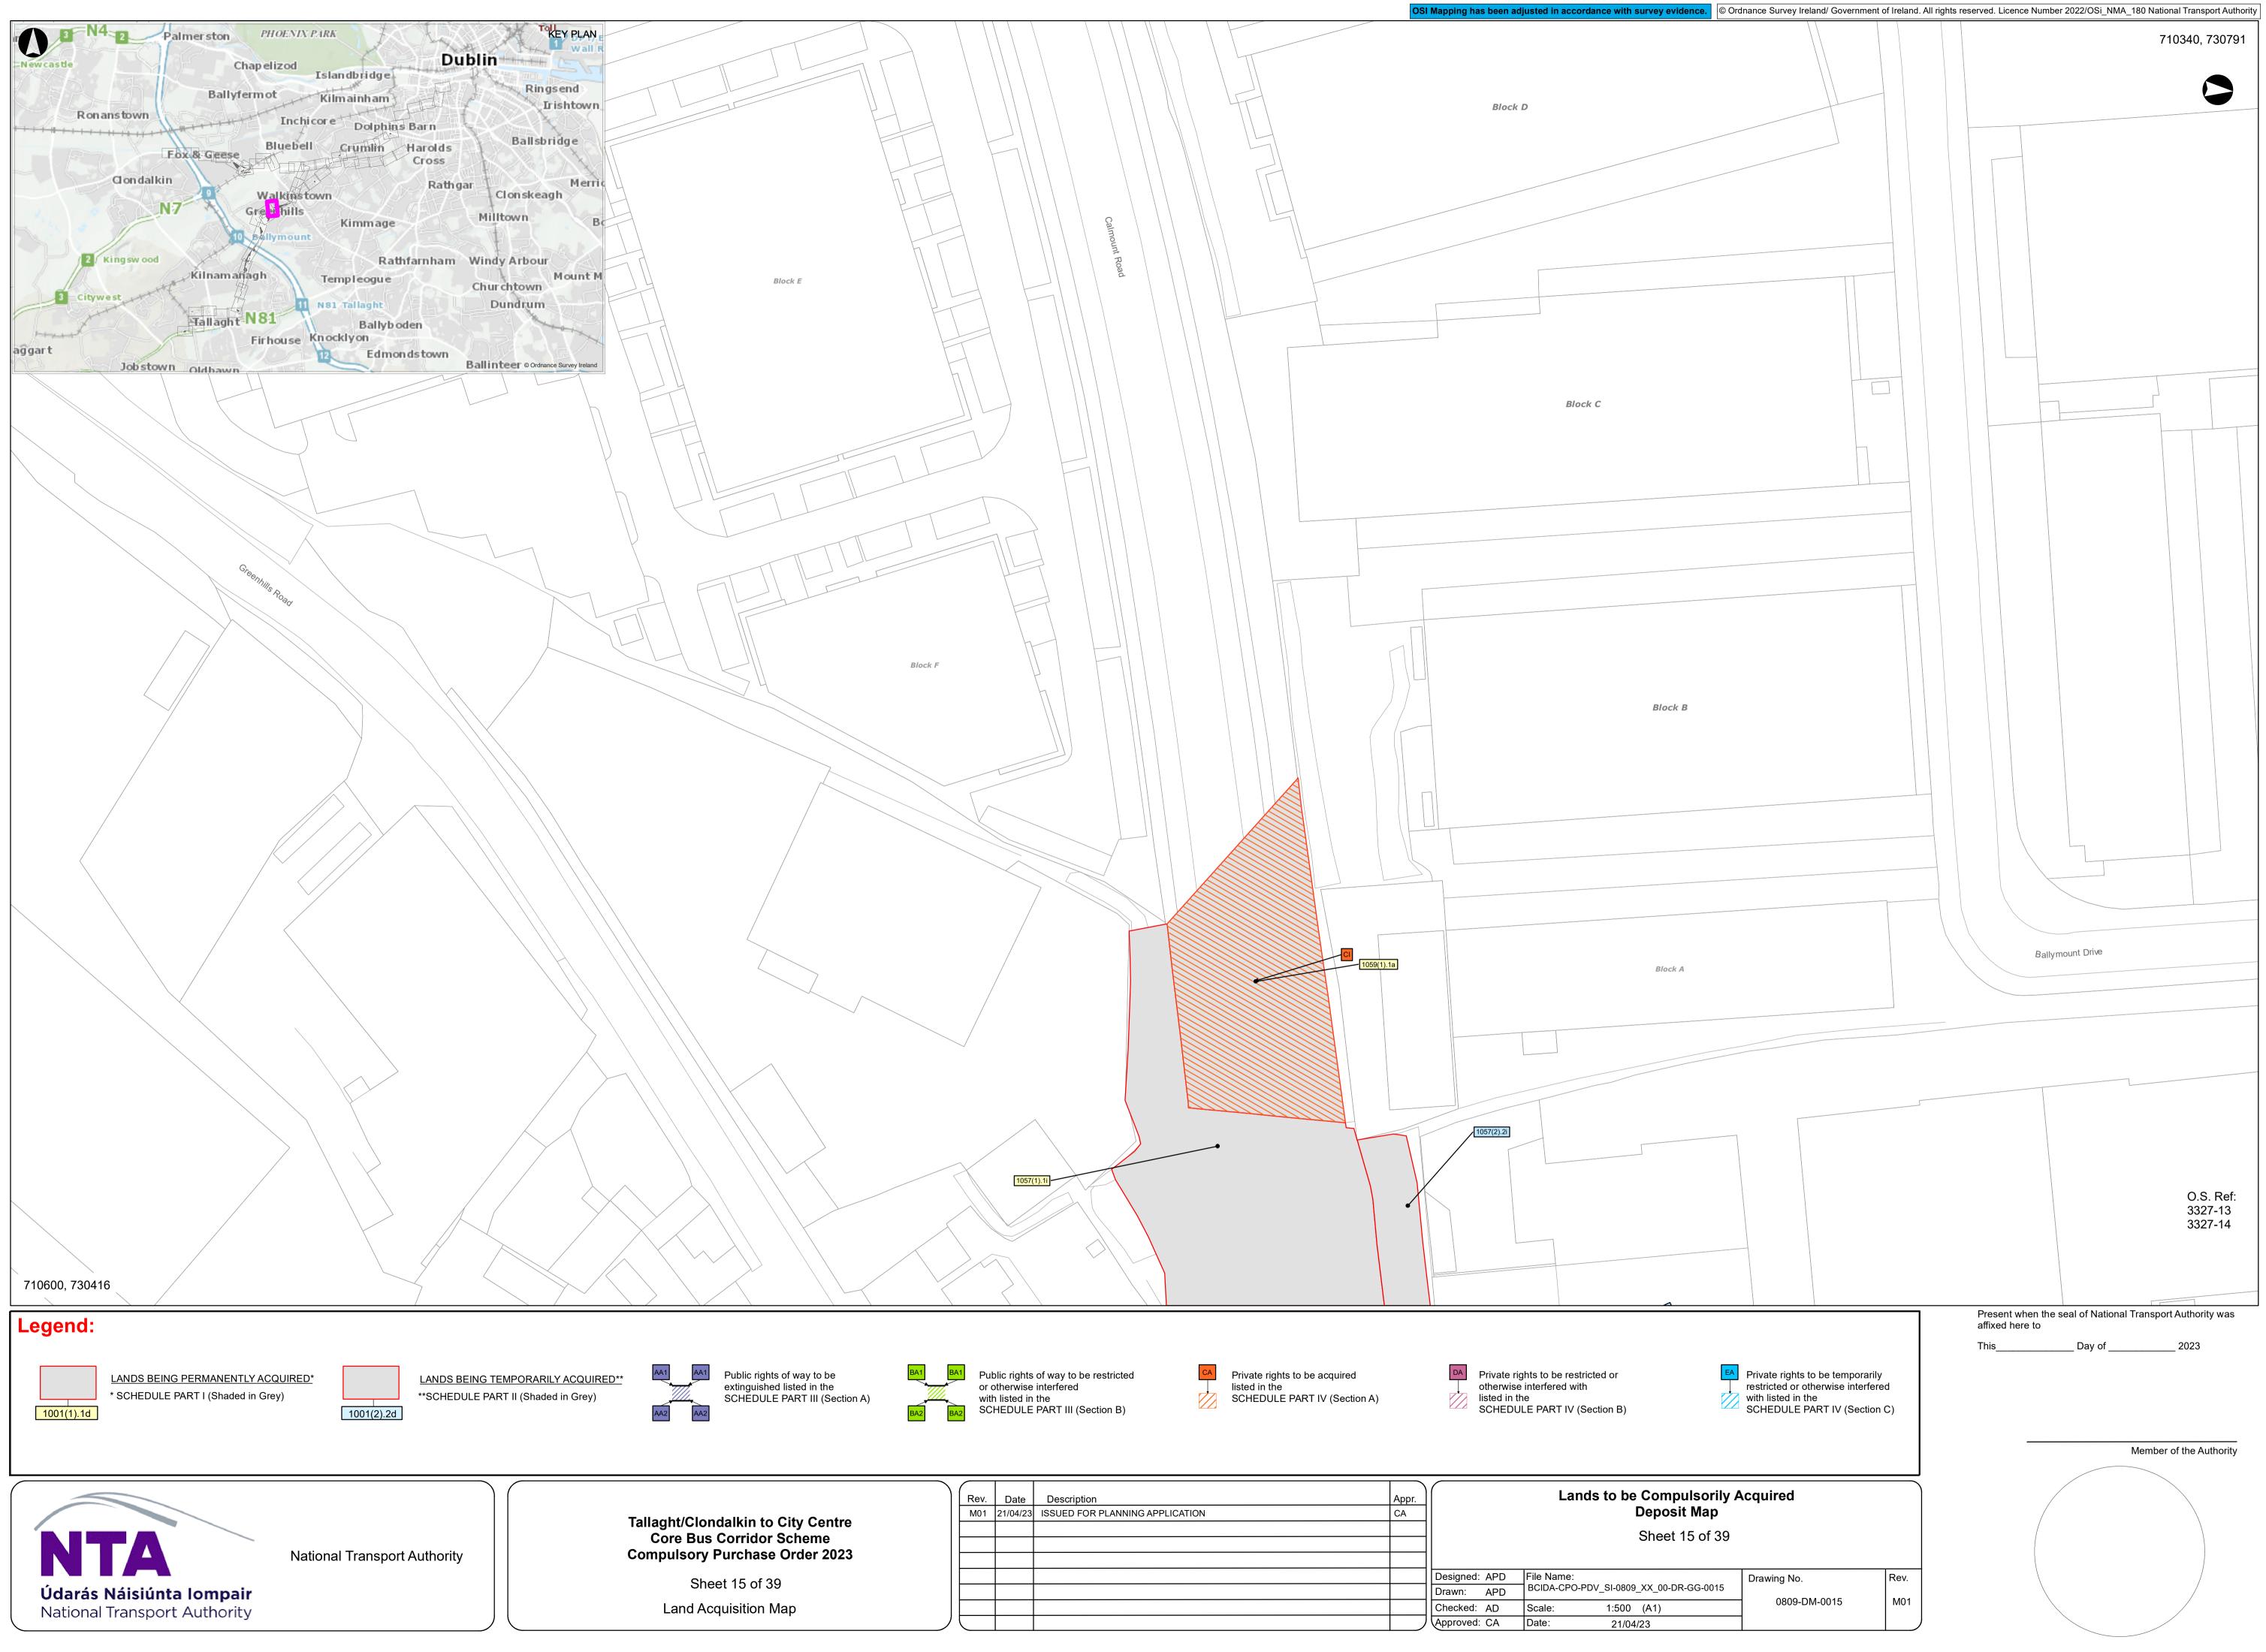

Lands to be Compulsorily Acquired Deposit Map 
 Rev.
 Date
 Description

 M01
 21/04/23
 ISSUED FOR PLANNING APPLICATION
 Appr. CA Sheet 3 of 39 Designed: APD File Name: BCIDA-CPO-PDV\_SI-0809\_XX\_00-DR-GG-0003 Drawn: APD 1:500 (A1) Checked: AD Scale: Approved: CA Date: 21/04/23