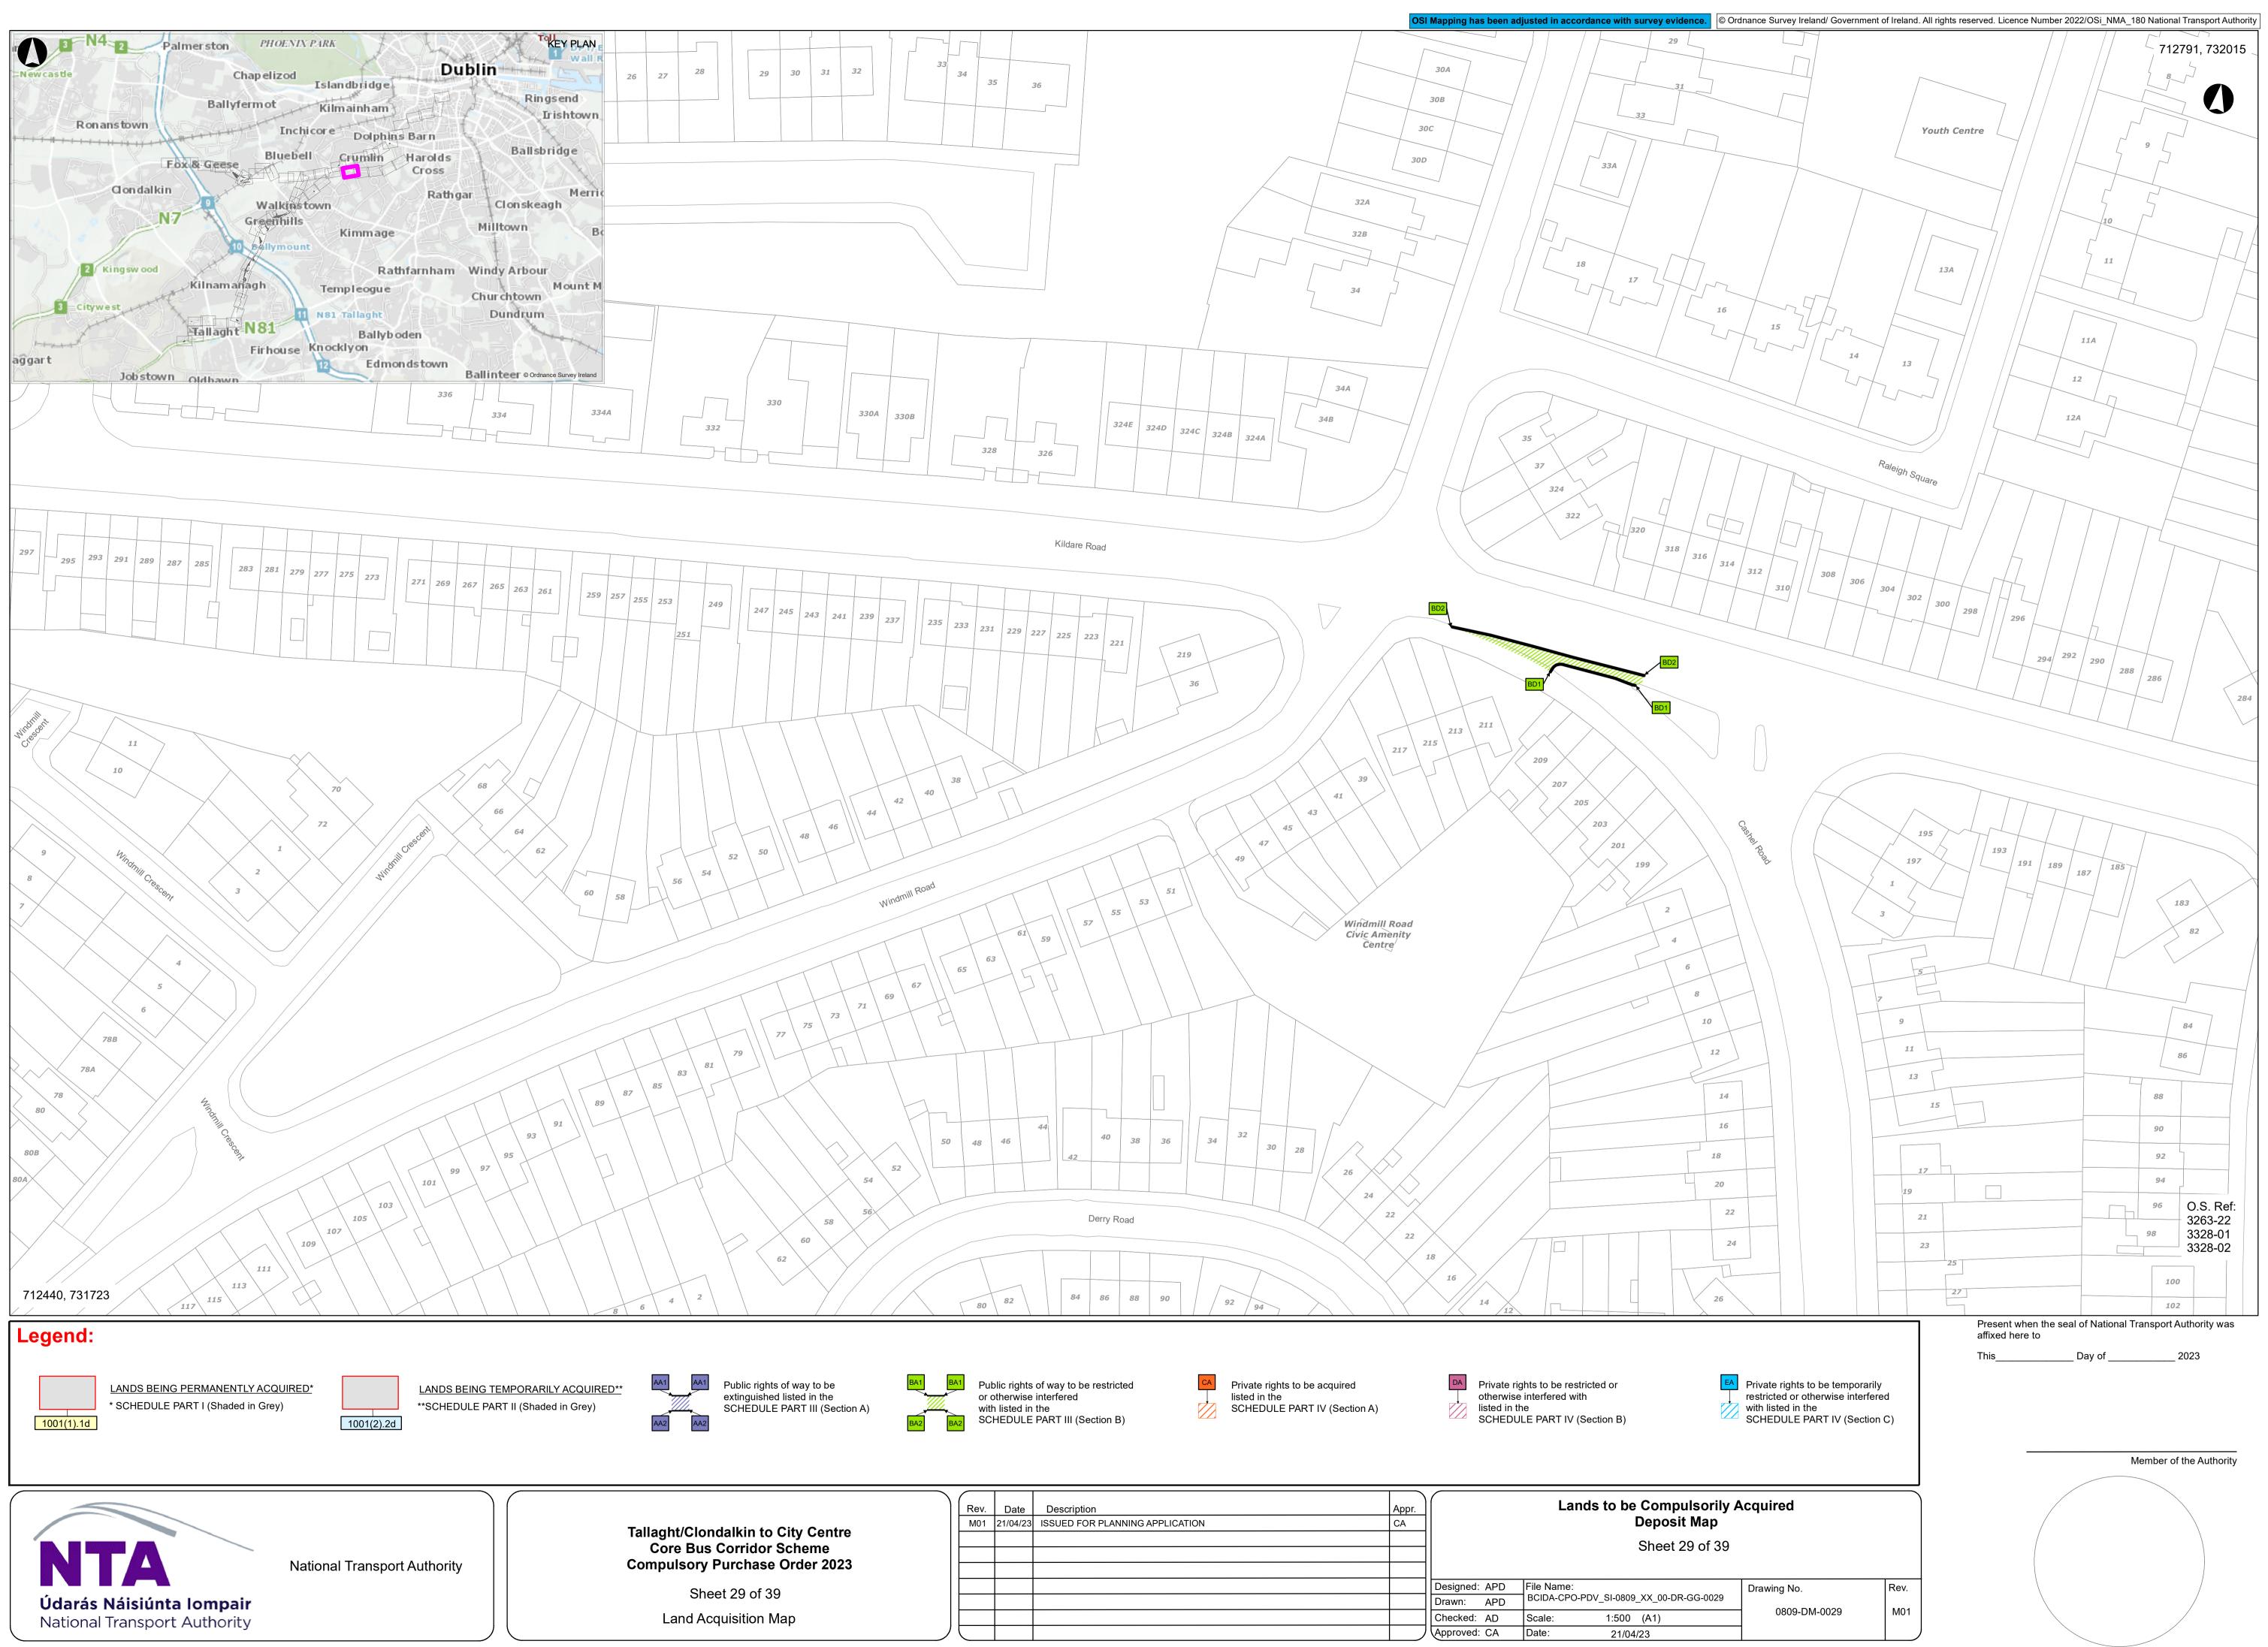

Lands to be Compulsorily Acquired Deposit Map 
 Rev.
 Date
 Description

 M01
 21/04/23
 ISSUED FOR PLANNING APPLICATION
 Appr. CA Sheet 3 of 39 Designed: APD File Name: BCIDA-CPO-PDV\_SI-0809\_XX\_00-DR-GG-0003 Drawn: APD 1:500 (A1) Checked: AD Scale: Approved: CA Date: 21/04/23