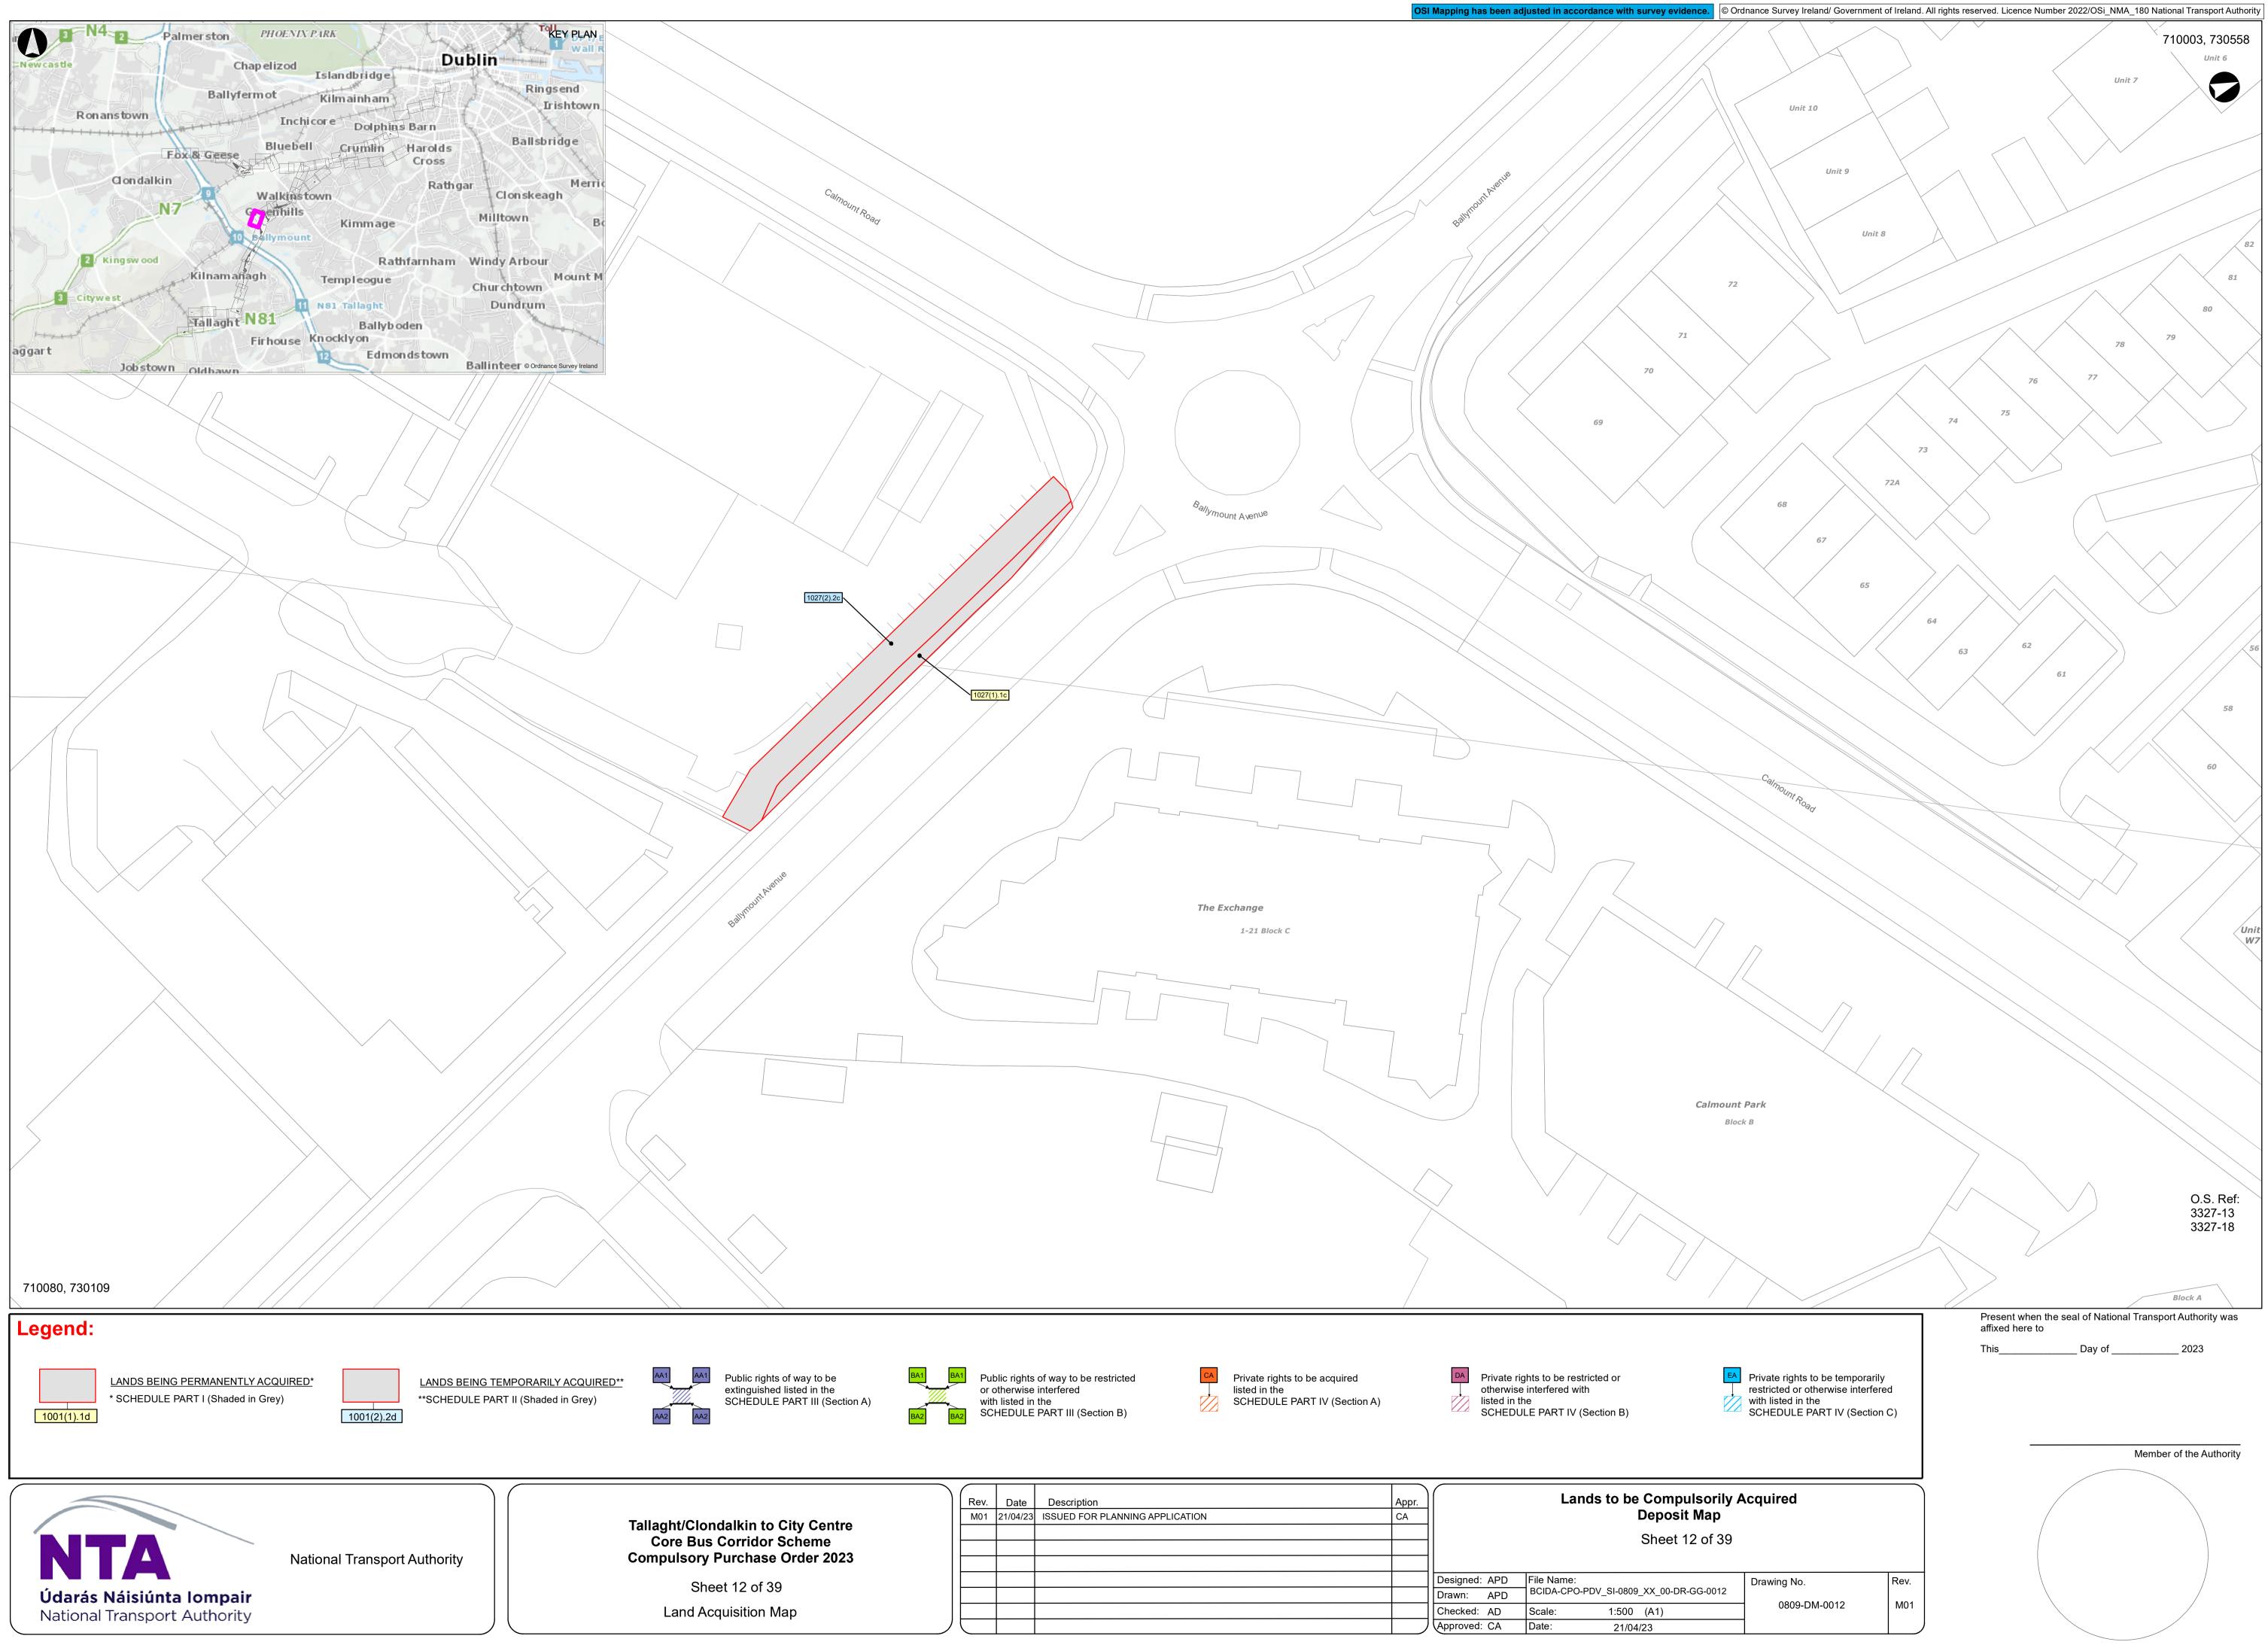

Lands to be Compulsorily Acquired Deposit Map 
 Rev.
 Date
 Description

 M01
 21/04/23
 ISSUED FOR PLANNING APPLICATION
 Appr. CA Sheet 3 of 39 Designed: APD File Name: BCIDA-CPO-PDV\_SI-0809\_XX\_00-DR-GG-0003 Drawn: APD 1:500 (A1) Checked: AD Scale: Approved: CA Date: 21/04/23