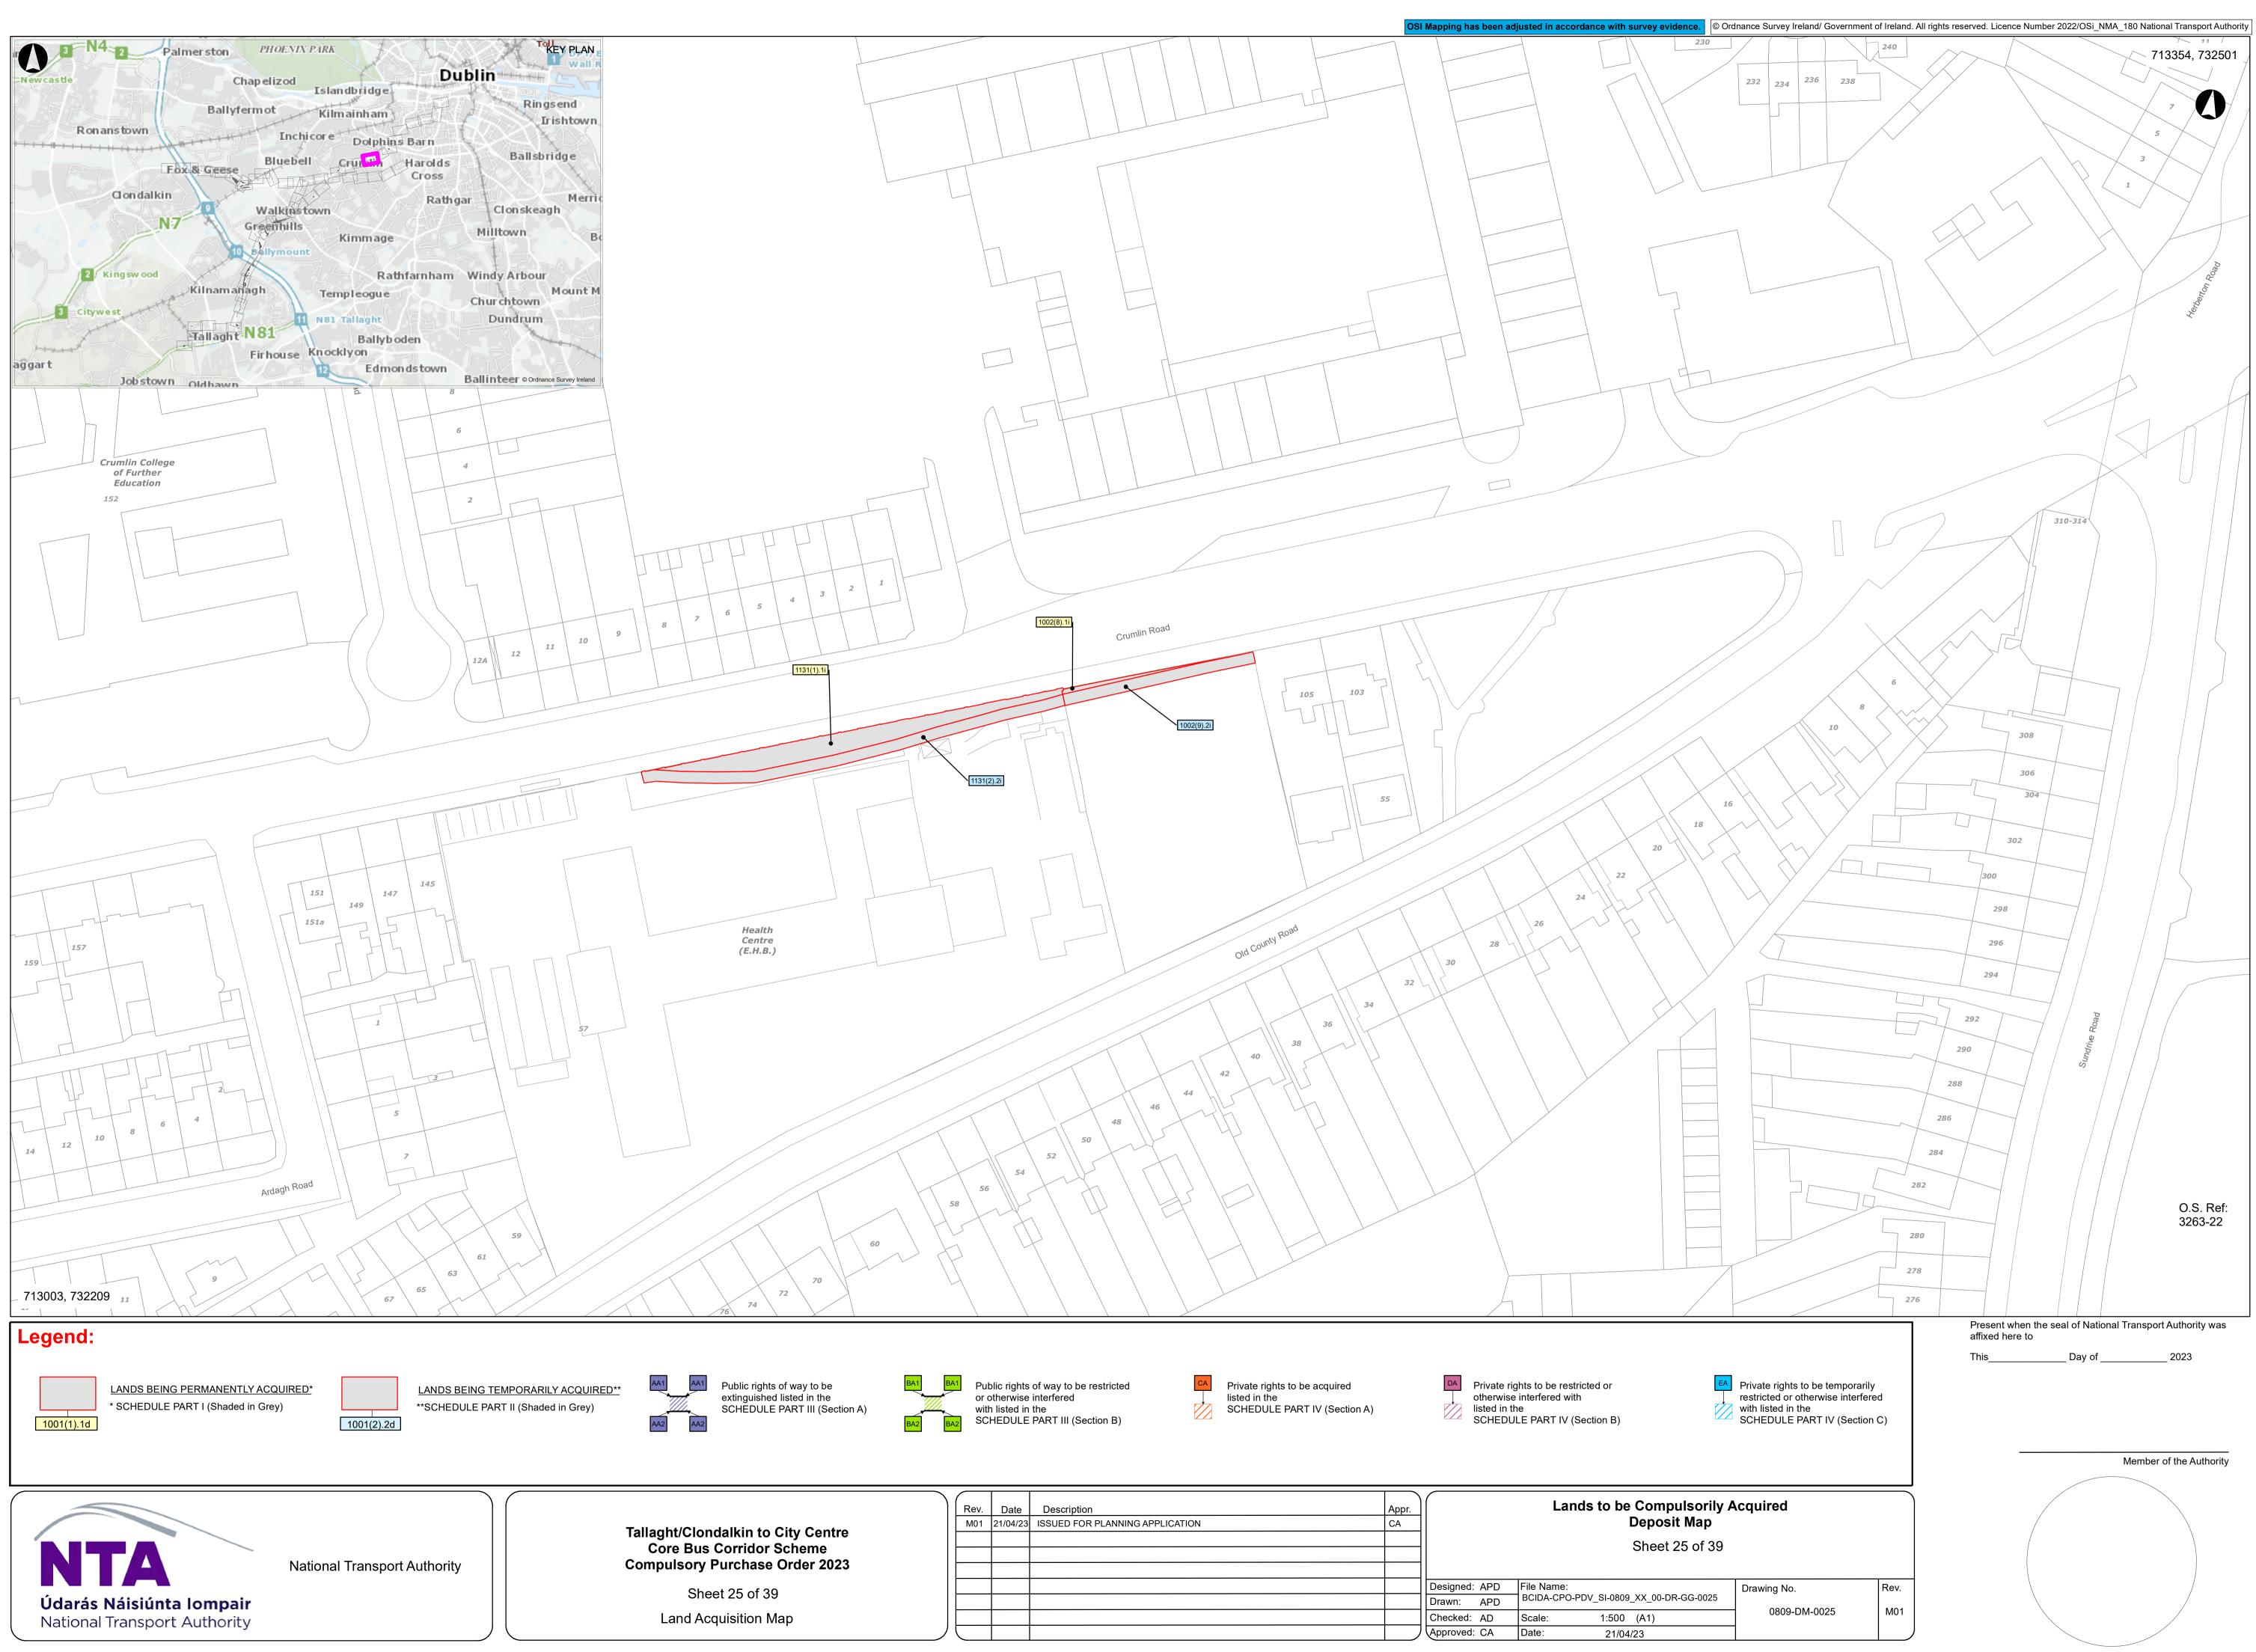

Lands to be Compulsorily Acquired Deposit Map 
 Rev.
 Date
 Description

 M01
 21/04/23
 ISSUED FOR PLANNING APPLICATION
 Appr. CA Sheet 3 of 39 Designed: APD File Name: BCIDA-CPO-PDV\_SI-0809\_XX\_00-DR-GG-0003 Drawn: APD 1:500 (A1) Checked: AD Scale: Approved: CA Date: 21/04/23