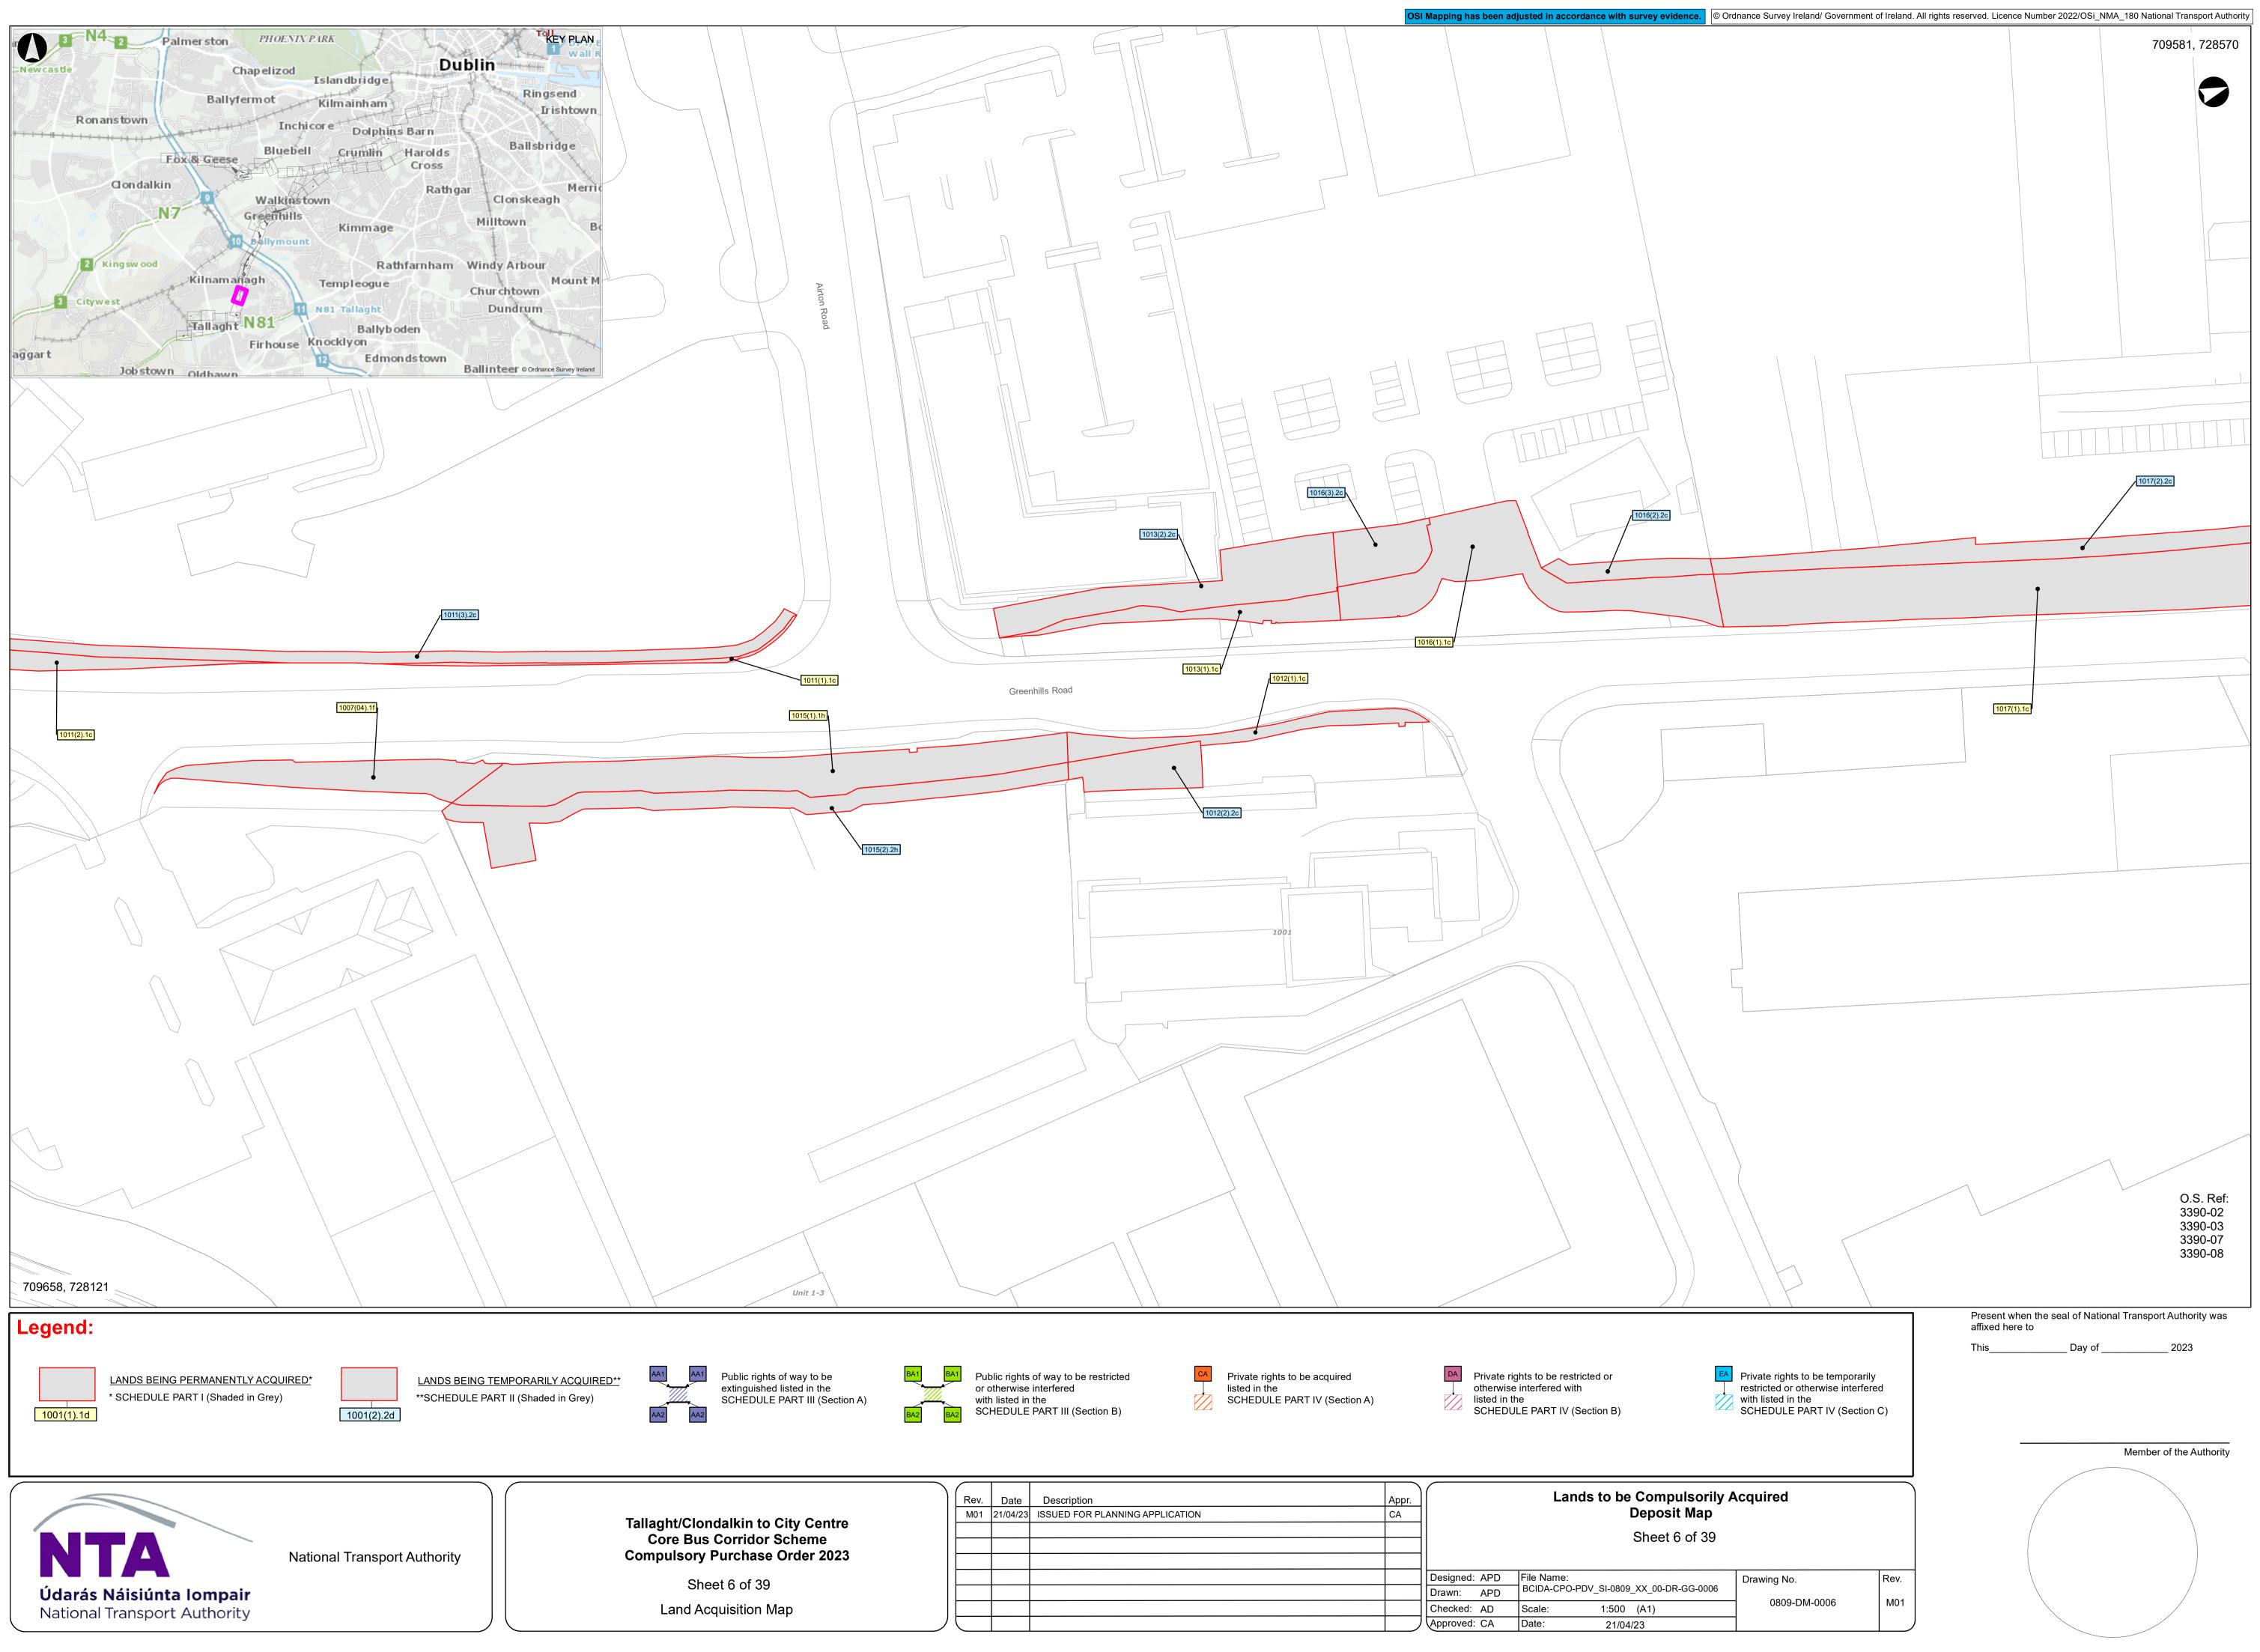

Lands to be Compulsorily Acquired Deposit Map 
 Rev.
 Date
 Description

 M01
 21/04/23
 ISSUED FOR PLANNING APPLICATION
 Appr. CA Sheet 3 of 39 Designed: APD File Name: BCIDA-CPO-PDV\_SI-0809\_XX\_00-DR-GG-0003 Drawn: APD 1:500 (A1) Checked: AD Scale: Approved: CA Date: 21/04/23