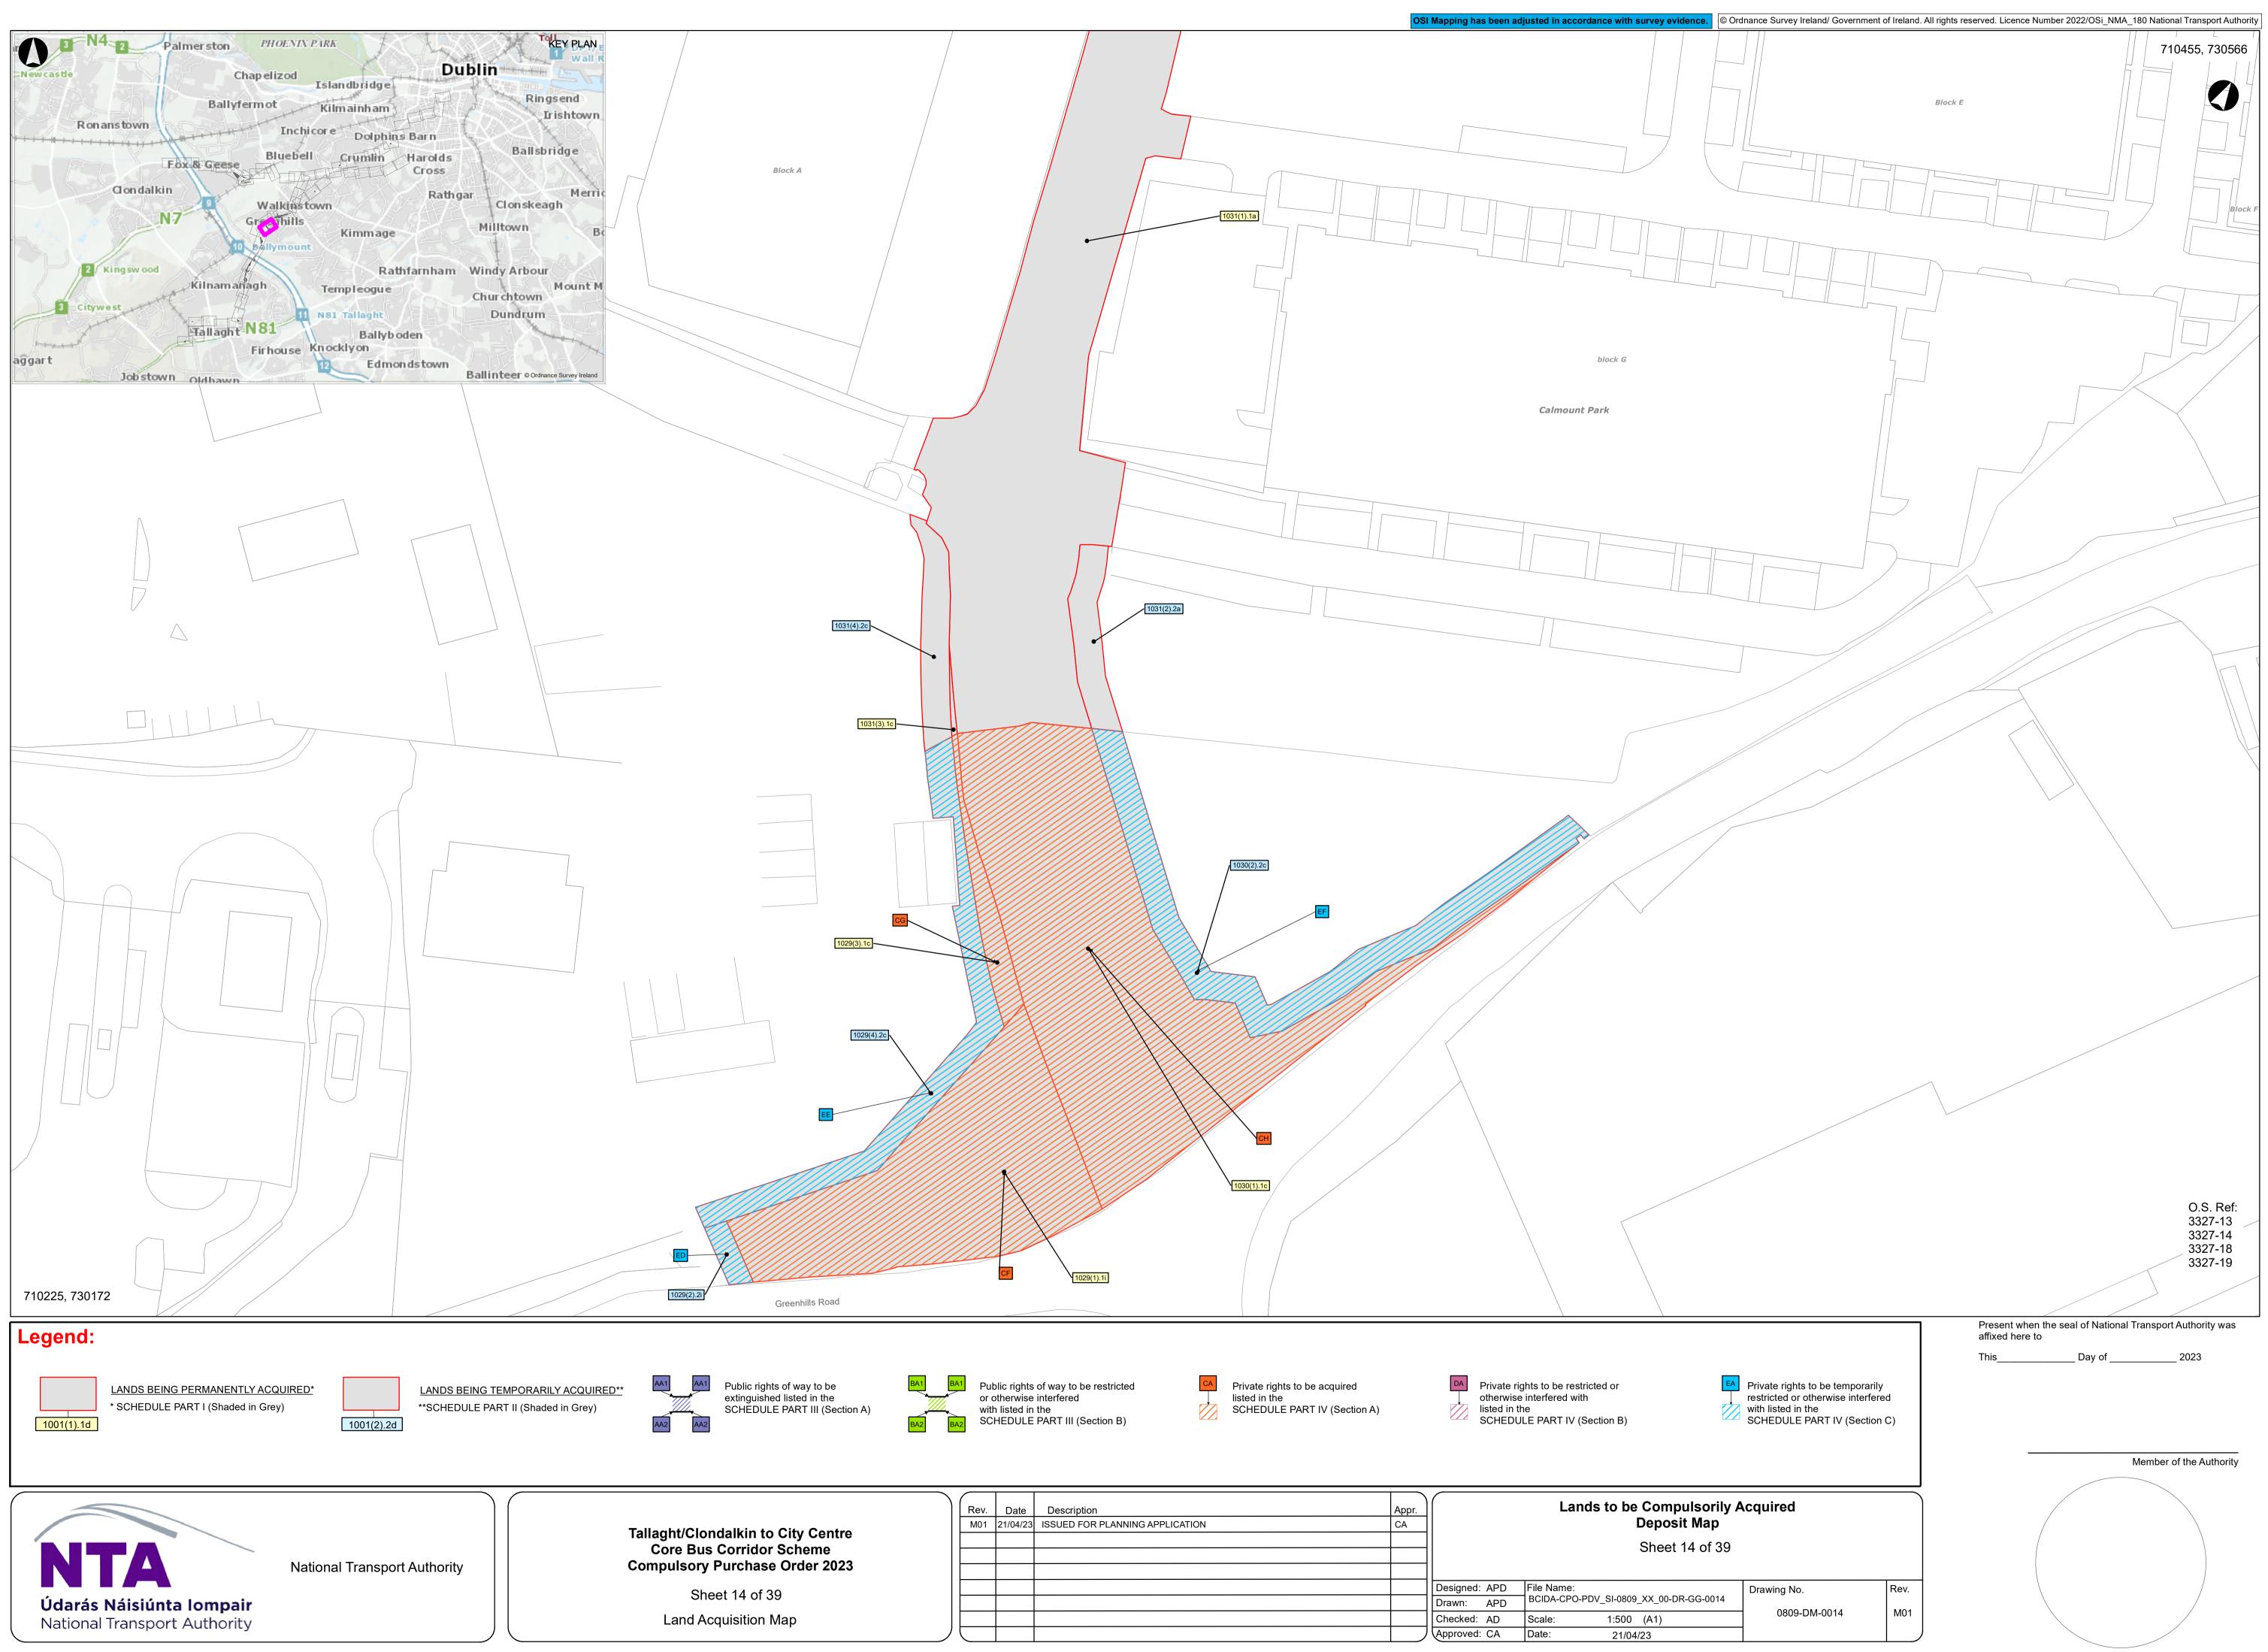

Lands to be Compulsorily Acquired Deposit Map 
 Rev.
 Date
 Description

 M01
 21/04/23
 ISSUED FOR PLANNING APPLICATION
 Appr. CA Sheet 3 of 39 Designed: APD File Name: BCIDA-CPO-PDV\_SI-0809\_XX\_00-DR-GG-0003 Drawn: APD 1:500 (A1) Checked: AD Scale: Approved: CA Date: 21/04/23