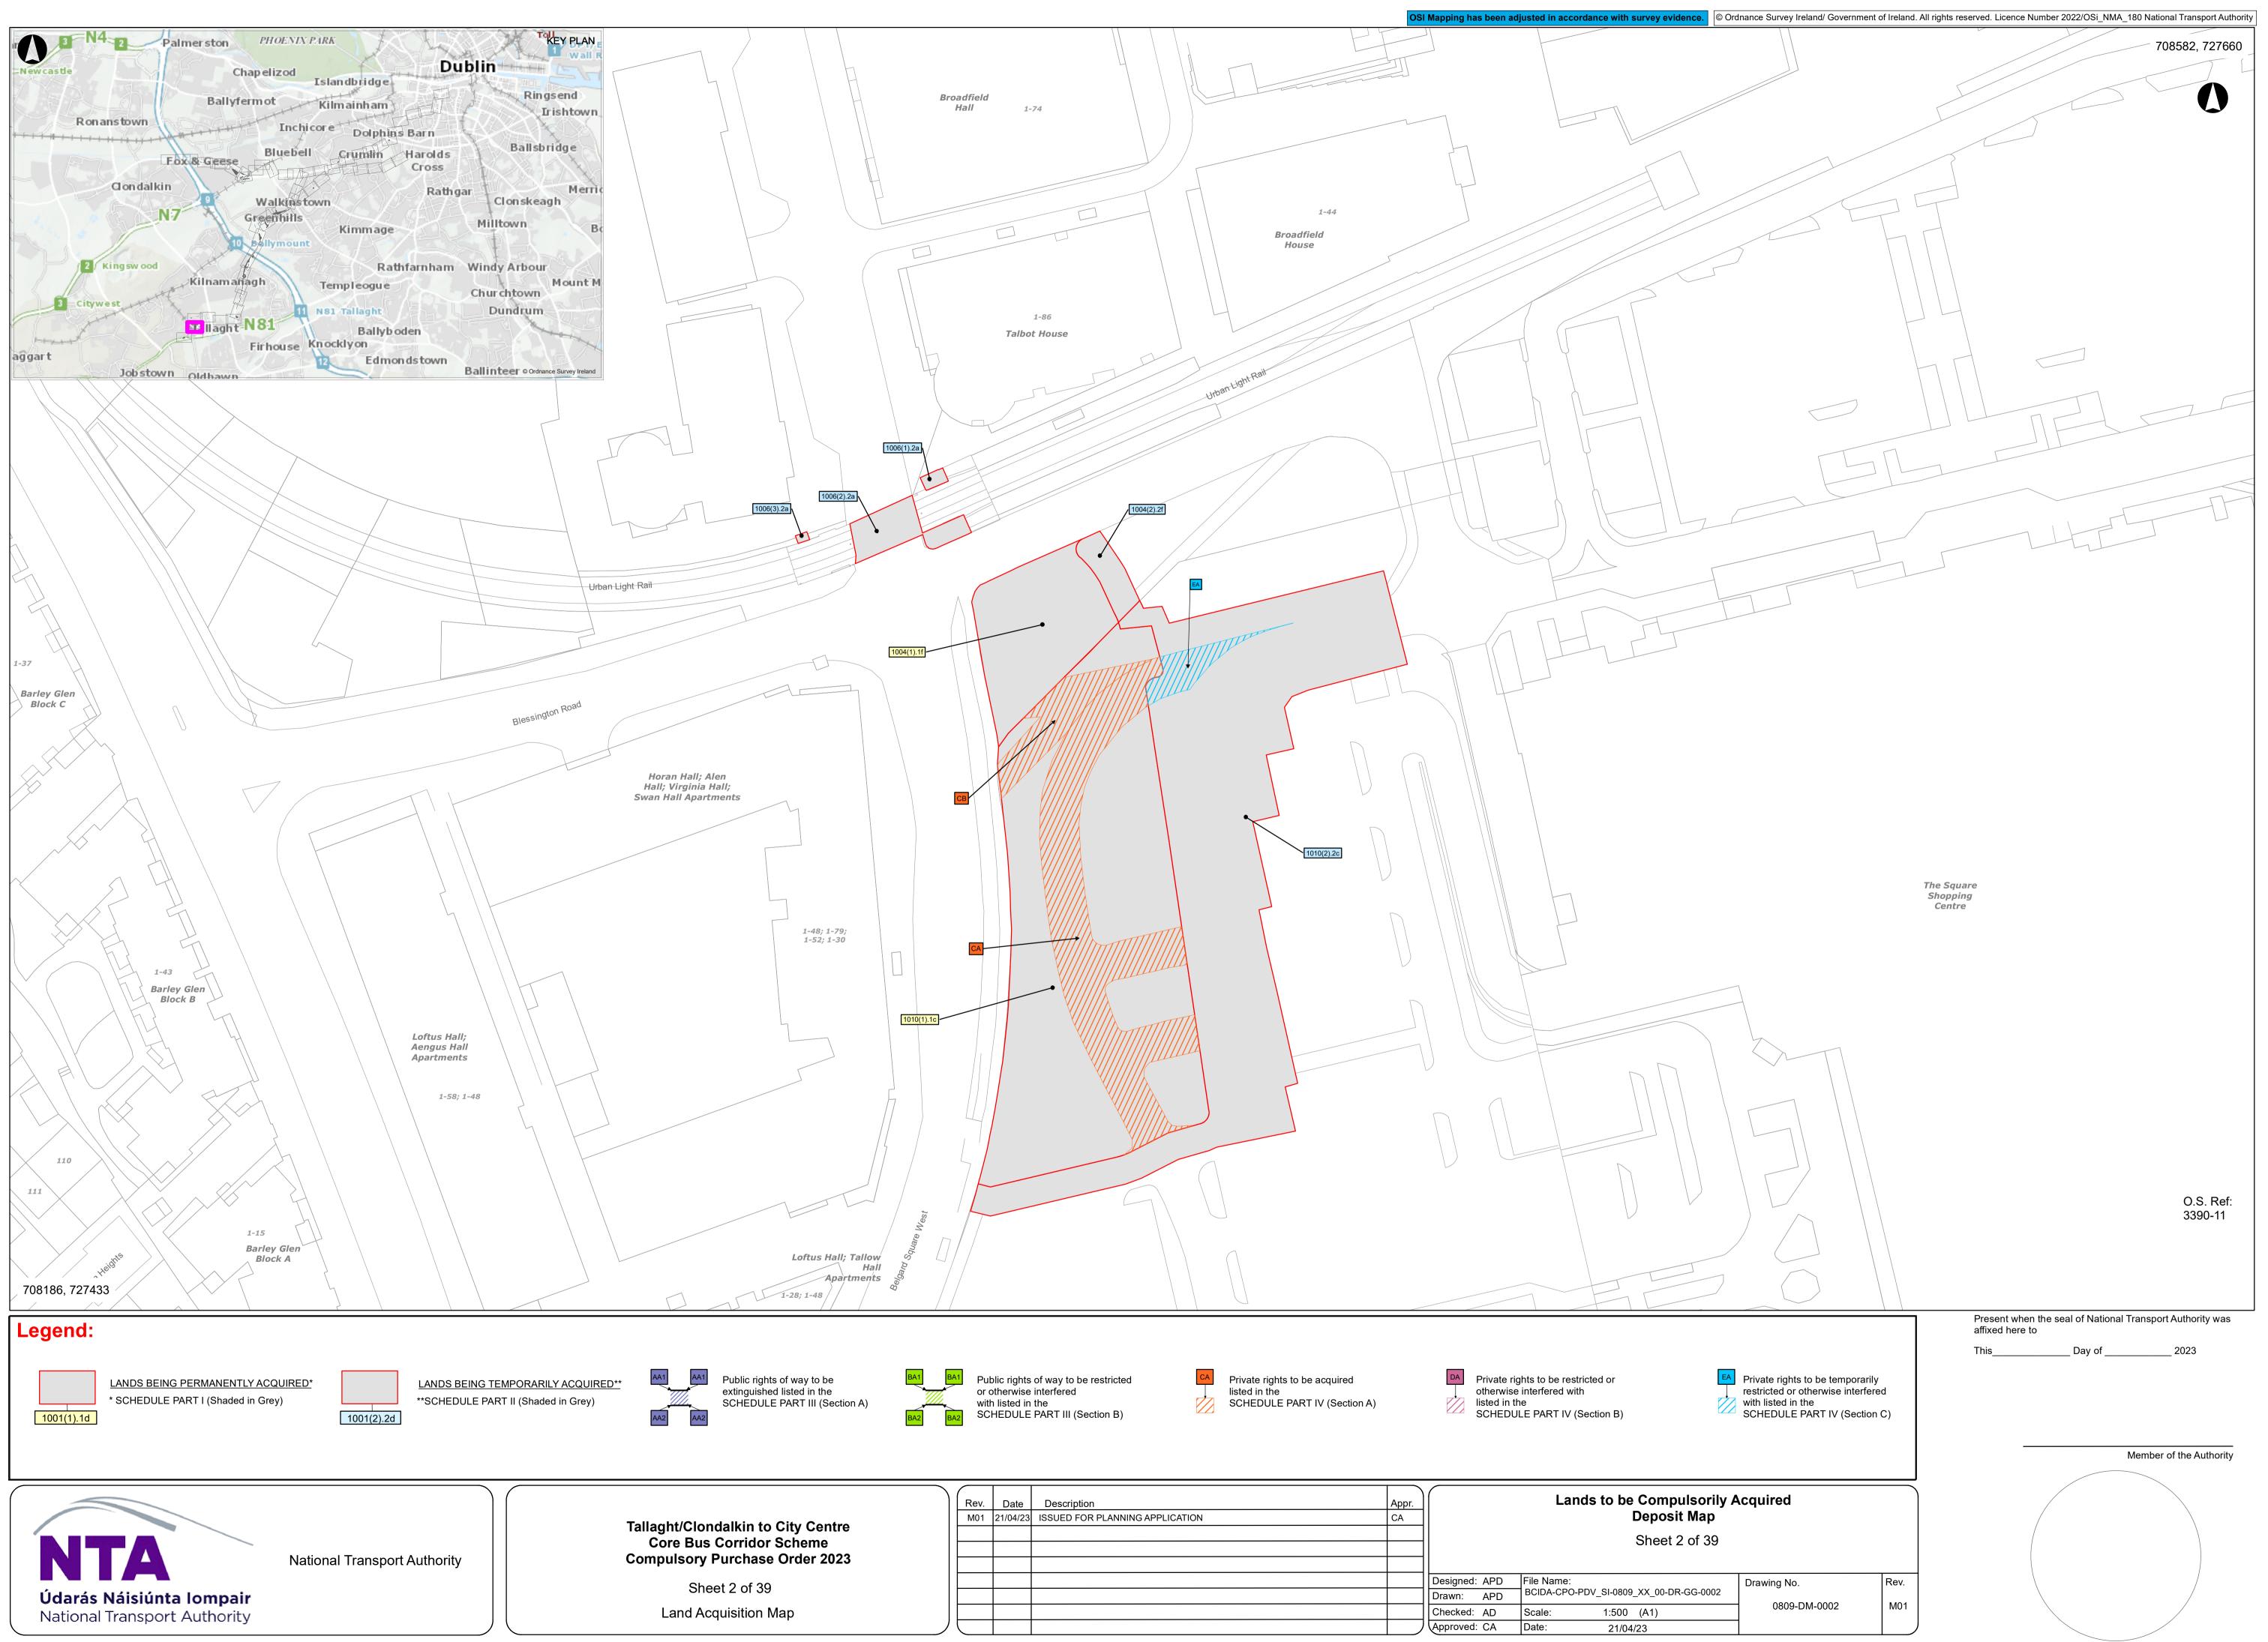

## Tallaght / Clondalkin to City Centre Core Bus Corridor Scheme

Compulsory Purchase Order

Deposit Maps

Údarás Náisiúnta lompair National Transport Authority

Land Acquisition Map

|                             | OSIMon        | ping has been adjusted in accordance w |  |
|-----------------------------|---------------|----------------------------------------|--|
|                             | Exchange Hall |                                        |  |
| orth                        |               |                                        |  |
| Alexander<br>House<br>1-153 |               | Chamber House                          |  |
| Broadfield<br>1-74 Hall     |               |                                        |  |