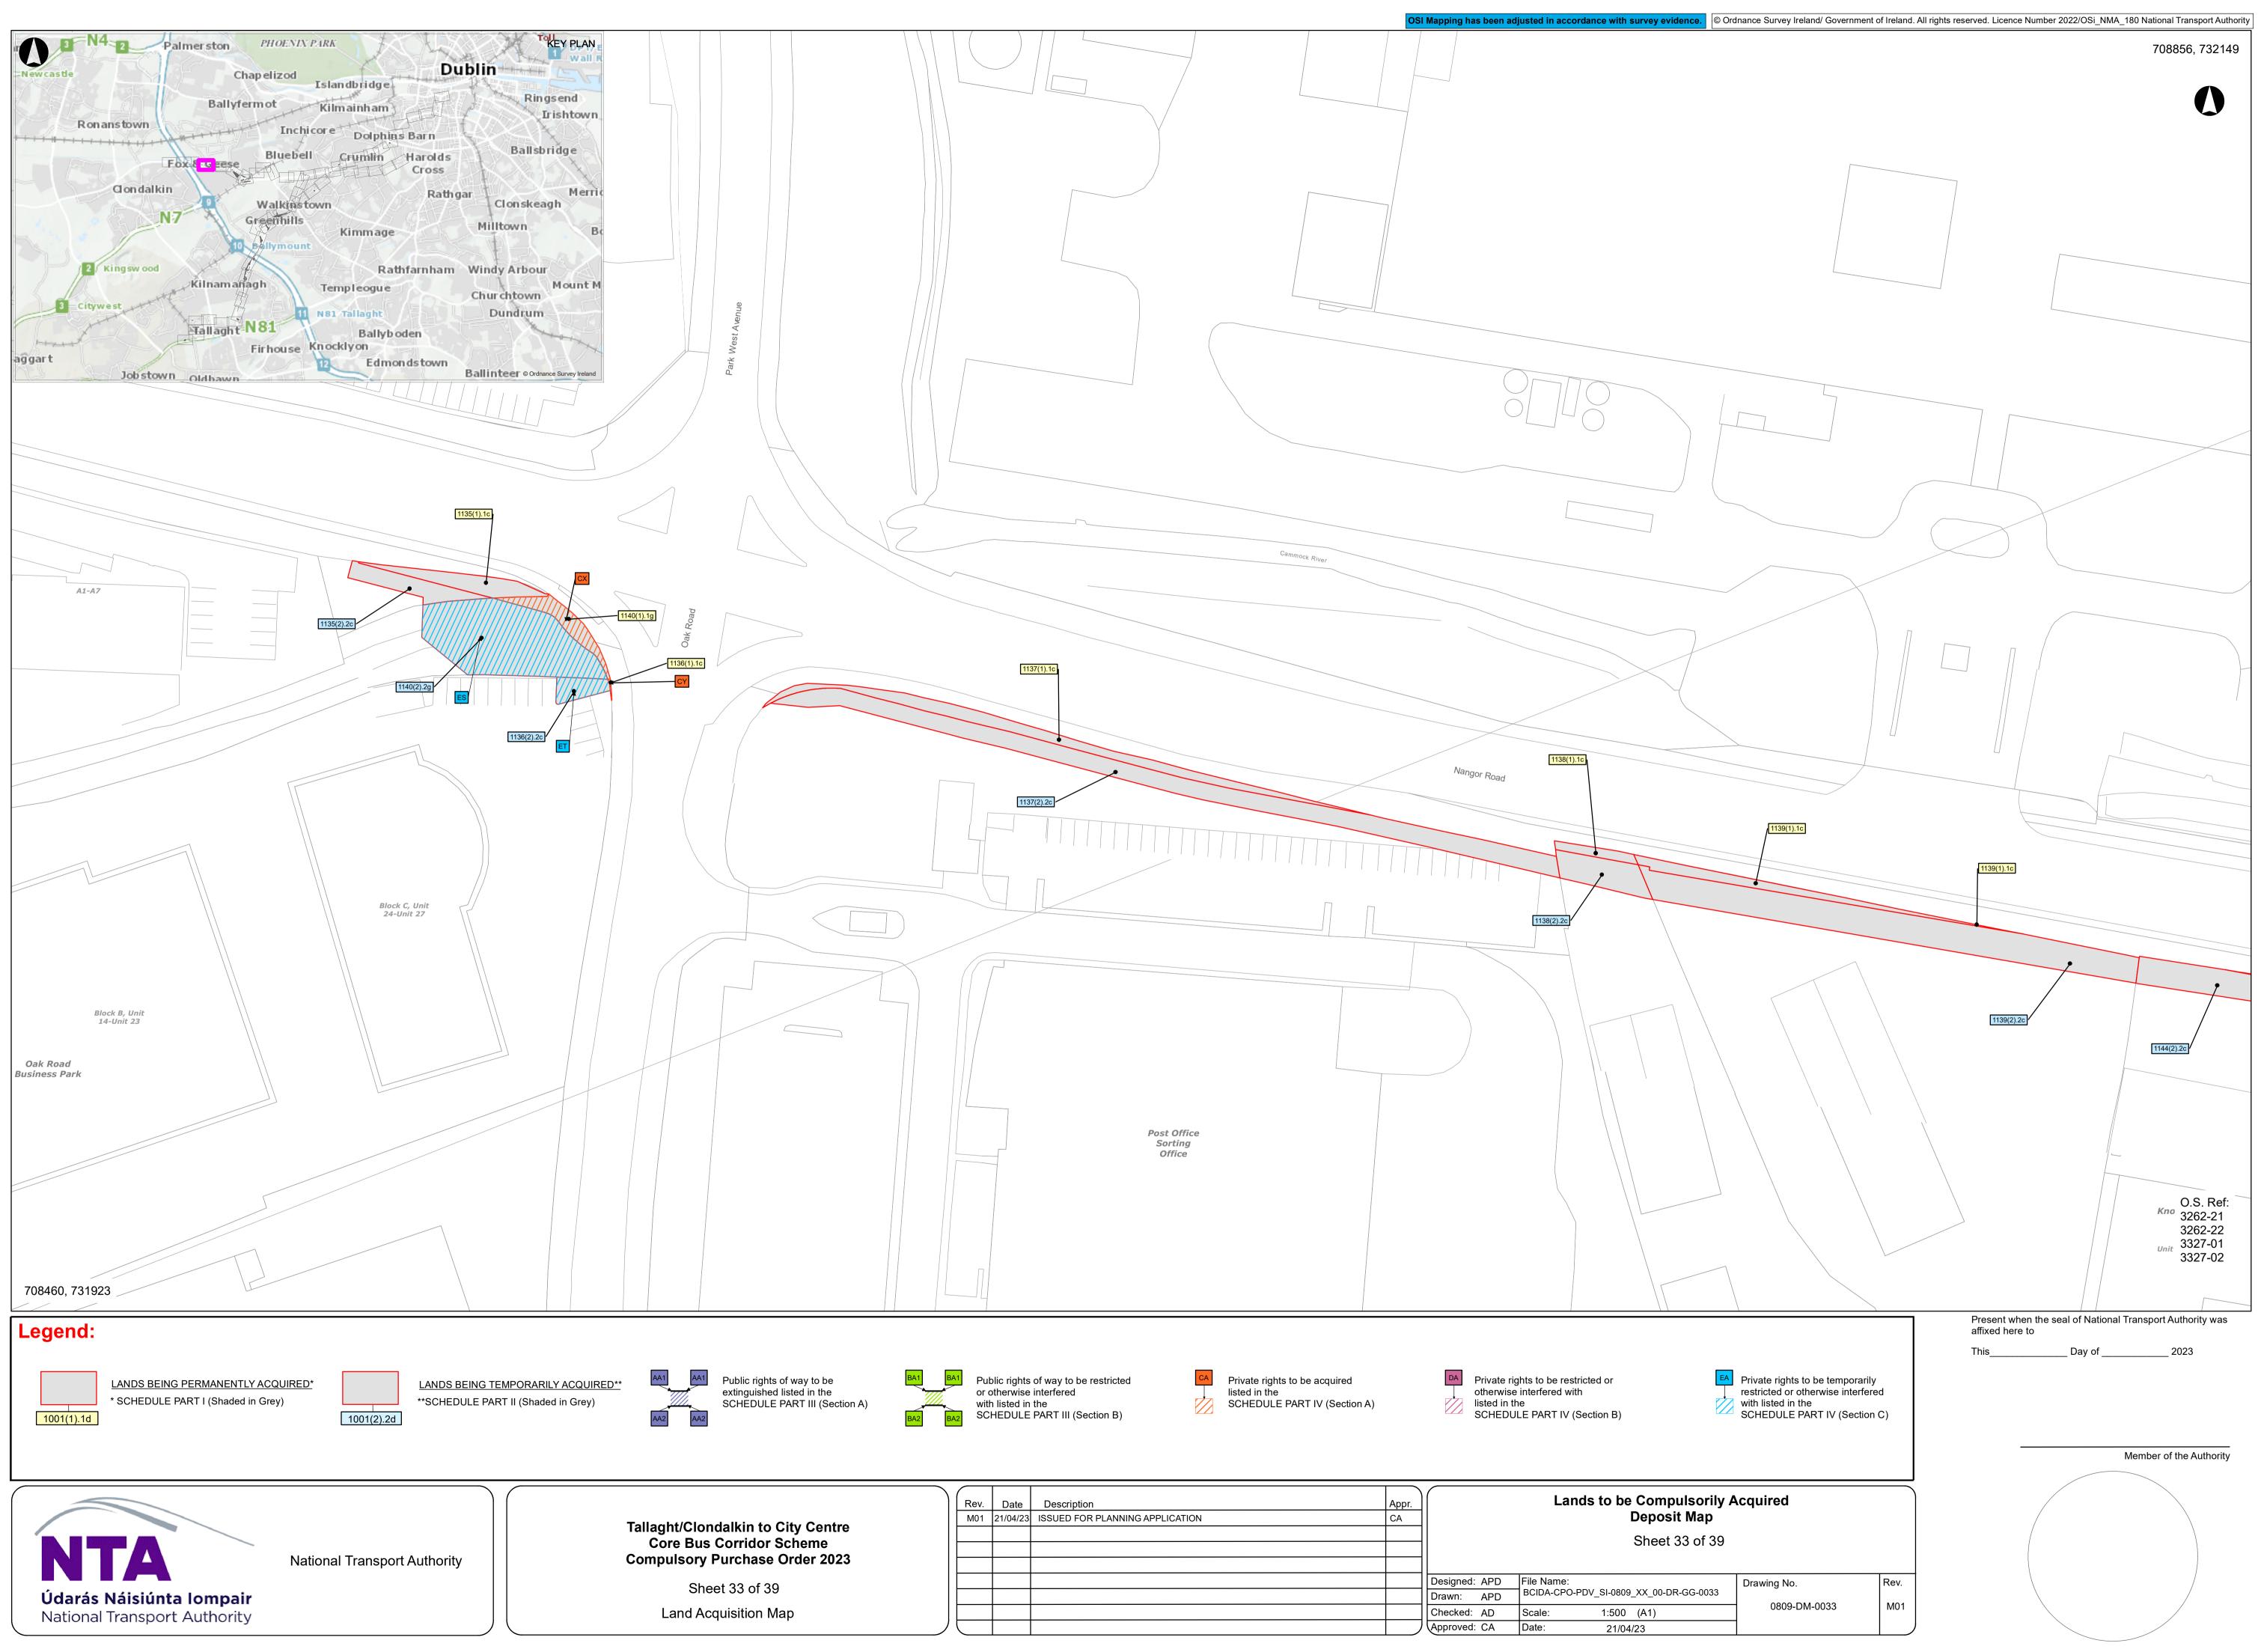

Lands to be Compulsorily Acquired Deposit Map 
 Rev.
 Date
 Description

 M01
 21/04/23
 ISSUED FOR PLANNING APPLICATION
 Appr. CA Sheet 3 of 39 Designed: APD File Name: BCIDA-CPO-PDV\_SI-0809\_XX\_00-DR-GG-0003 Drawn: APD 1:500 (A1) Checked: AD Scale: Approved: CA Date: 21/04/23