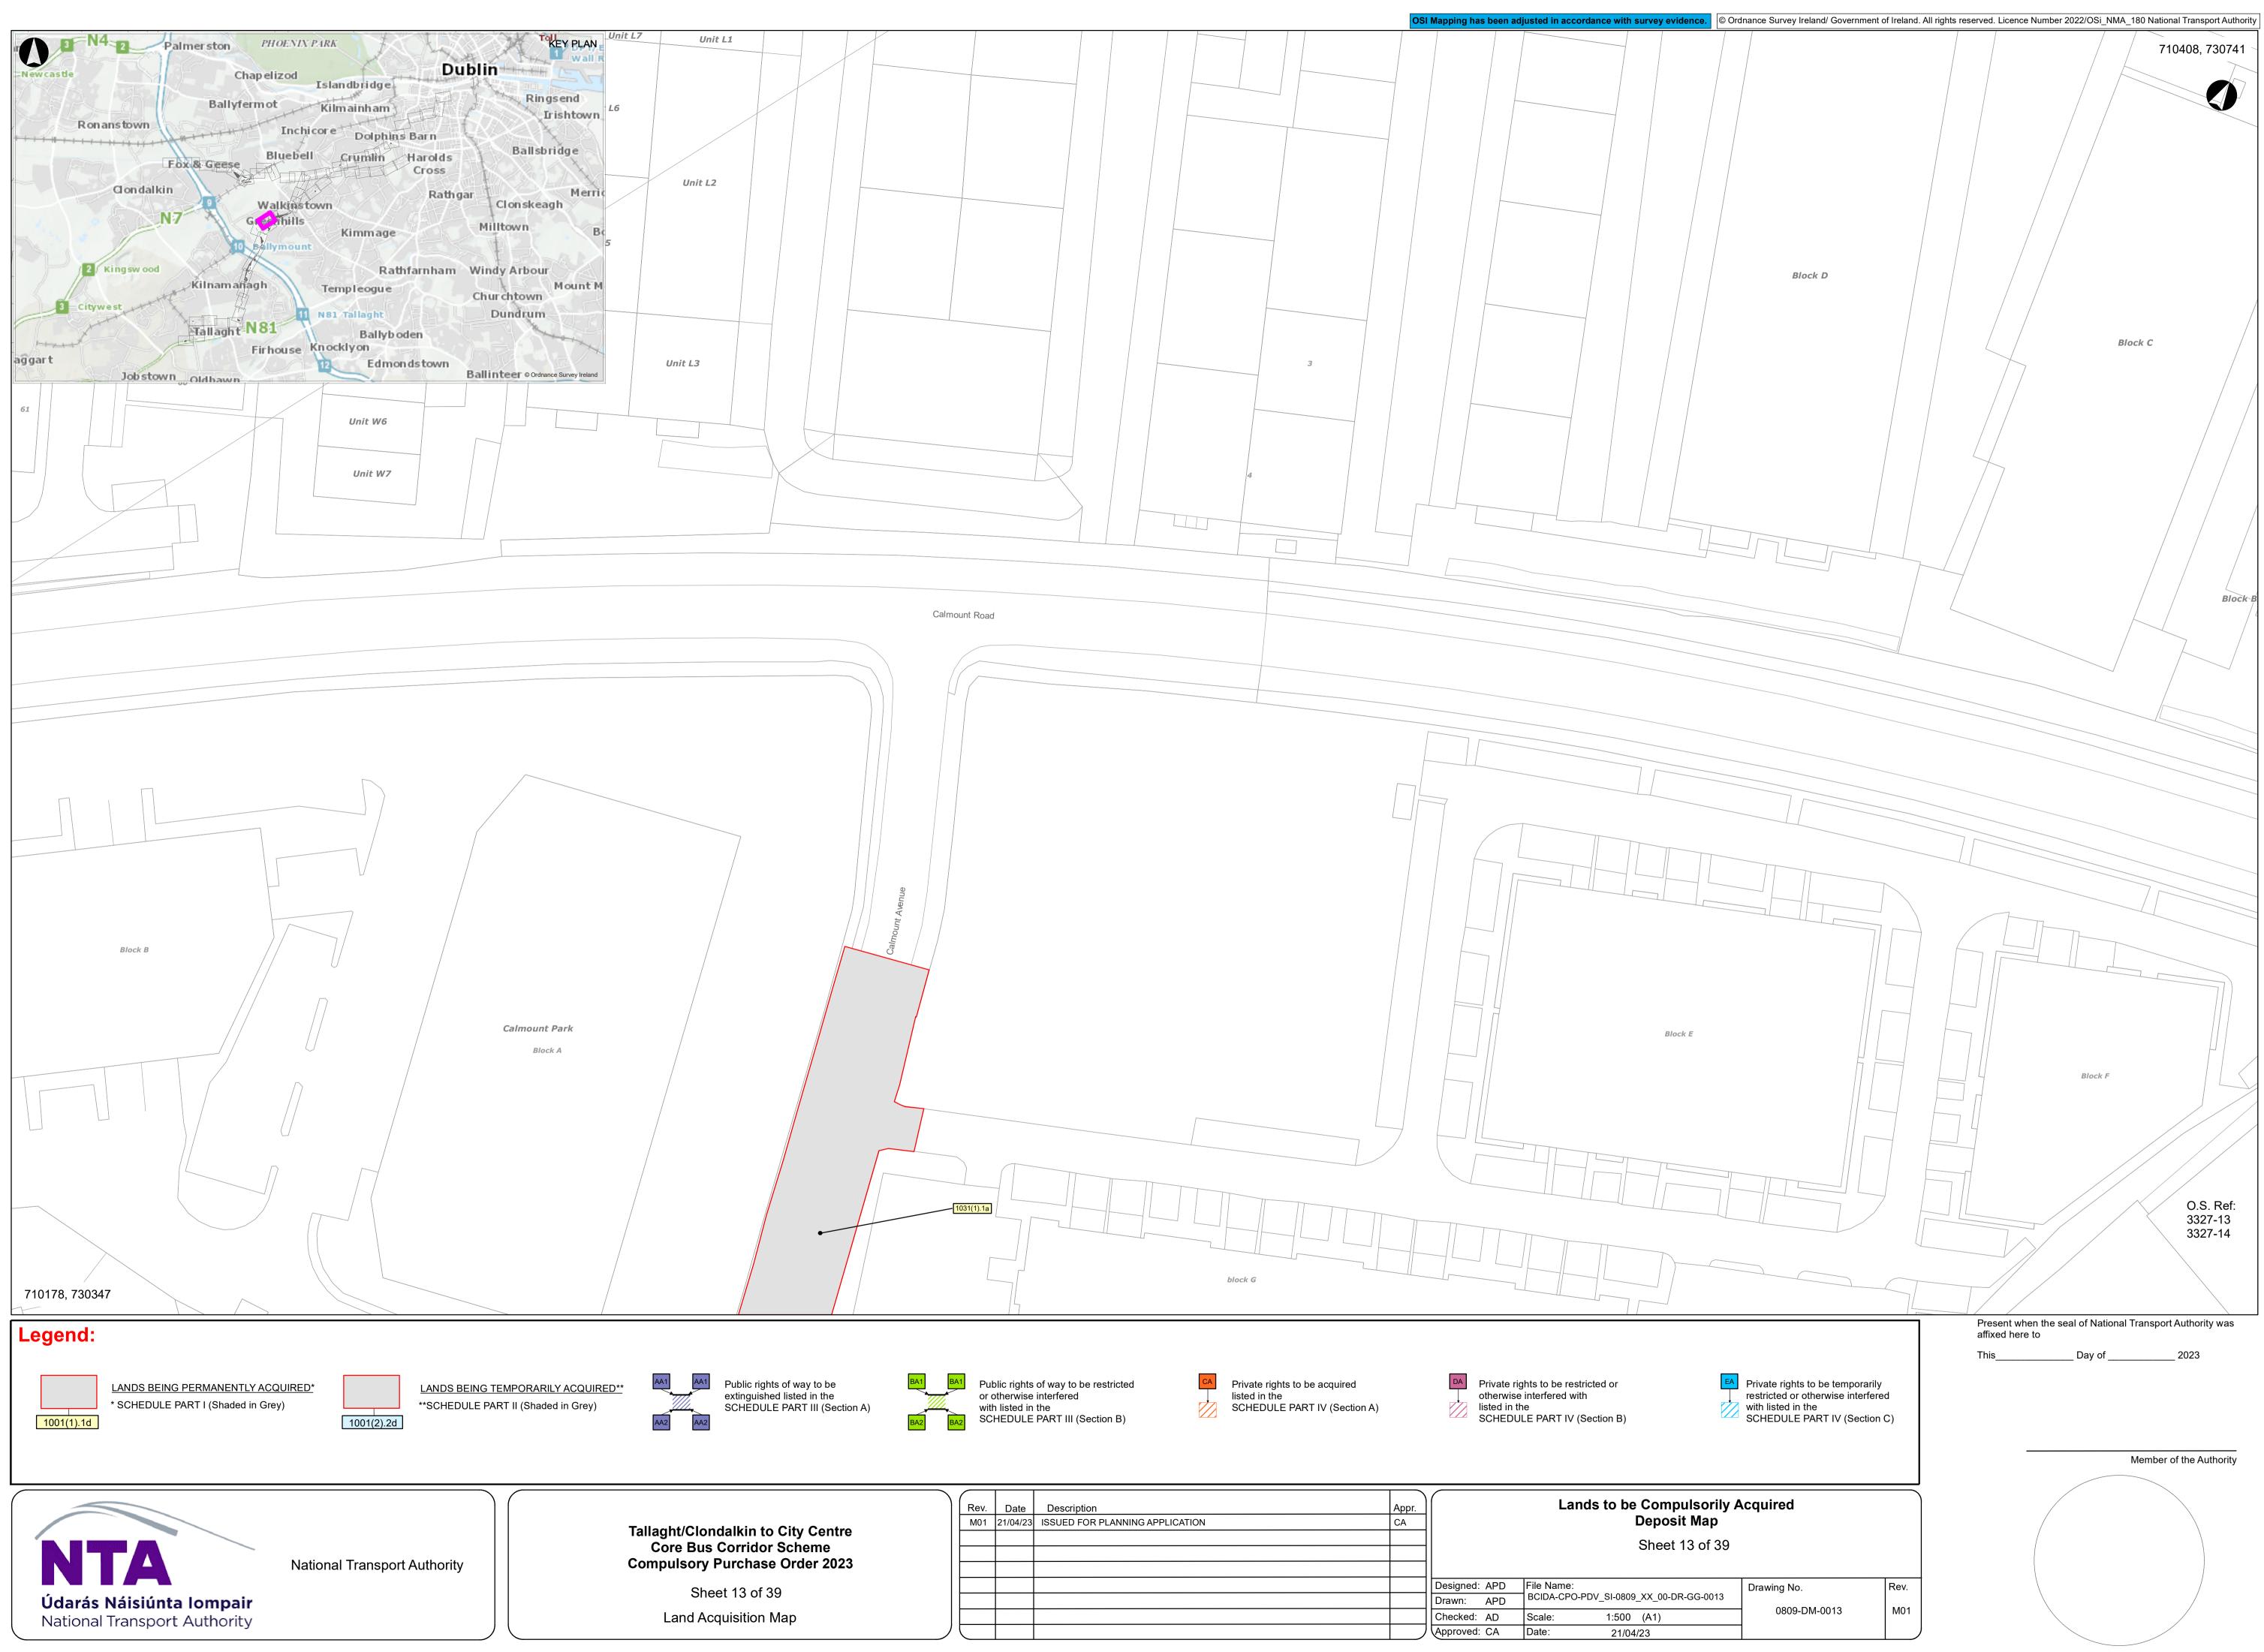

Lands to be Compulsorily Acquired Deposit Map 
 Rev.
 Date
 Description

 M01
 21/04/23
 ISSUED FOR PLANNING APPLICATION
 Appr. CA Sheet 3 of 39 Designed: APD File Name: BCIDA-CPO-PDV\_SI-0809\_XX\_00-DR-GG-0003 Drawn: APD 1:500 (A1) Checked: AD Scale: Approved: CA Date: 21/04/23