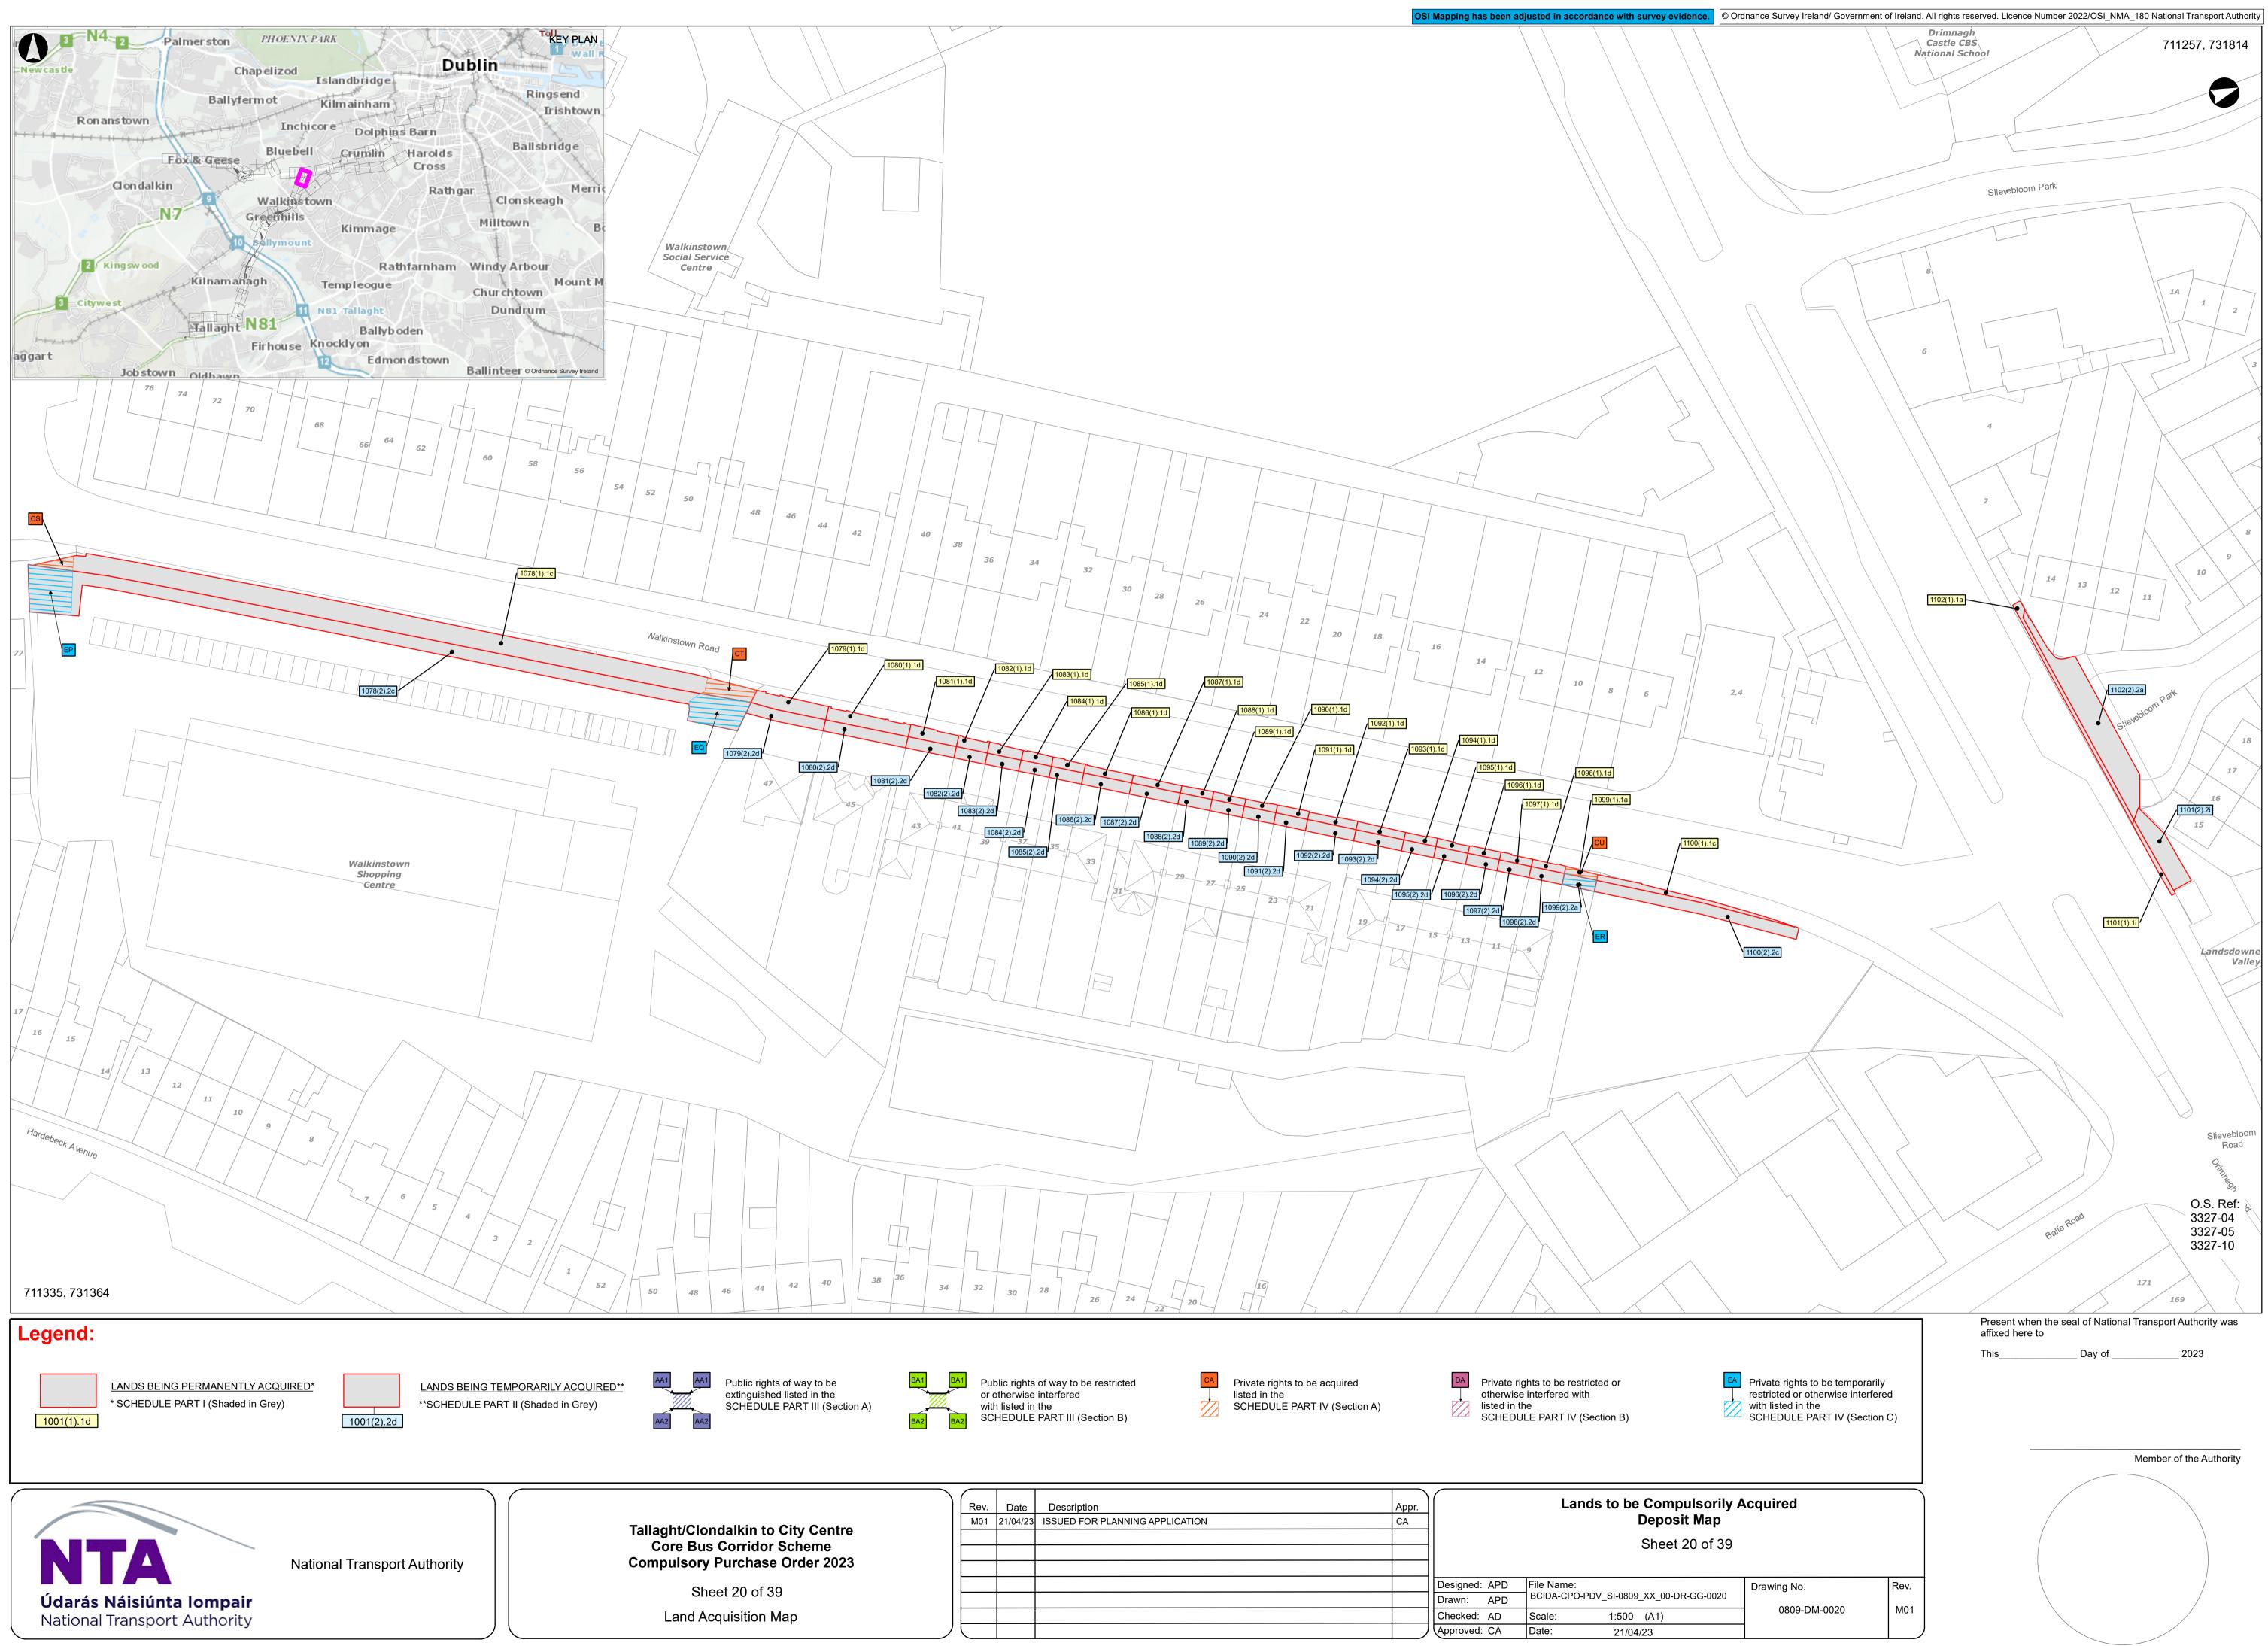

Lands to be Compulsorily Acquired Deposit Map 
 Rev.
 Date
 Description

 M01
 21/04/23
 ISSUED FOR PLANNING APPLICATION
 Appr. CA Sheet 3 of 39 Designed: APD File Name: BCIDA-CPO-PDV\_SI-0809\_XX\_00-DR-GG-0003 Drawn: APD 1:500 (A1) Checked: AD Scale: Approved: CA Date: 21/04/23