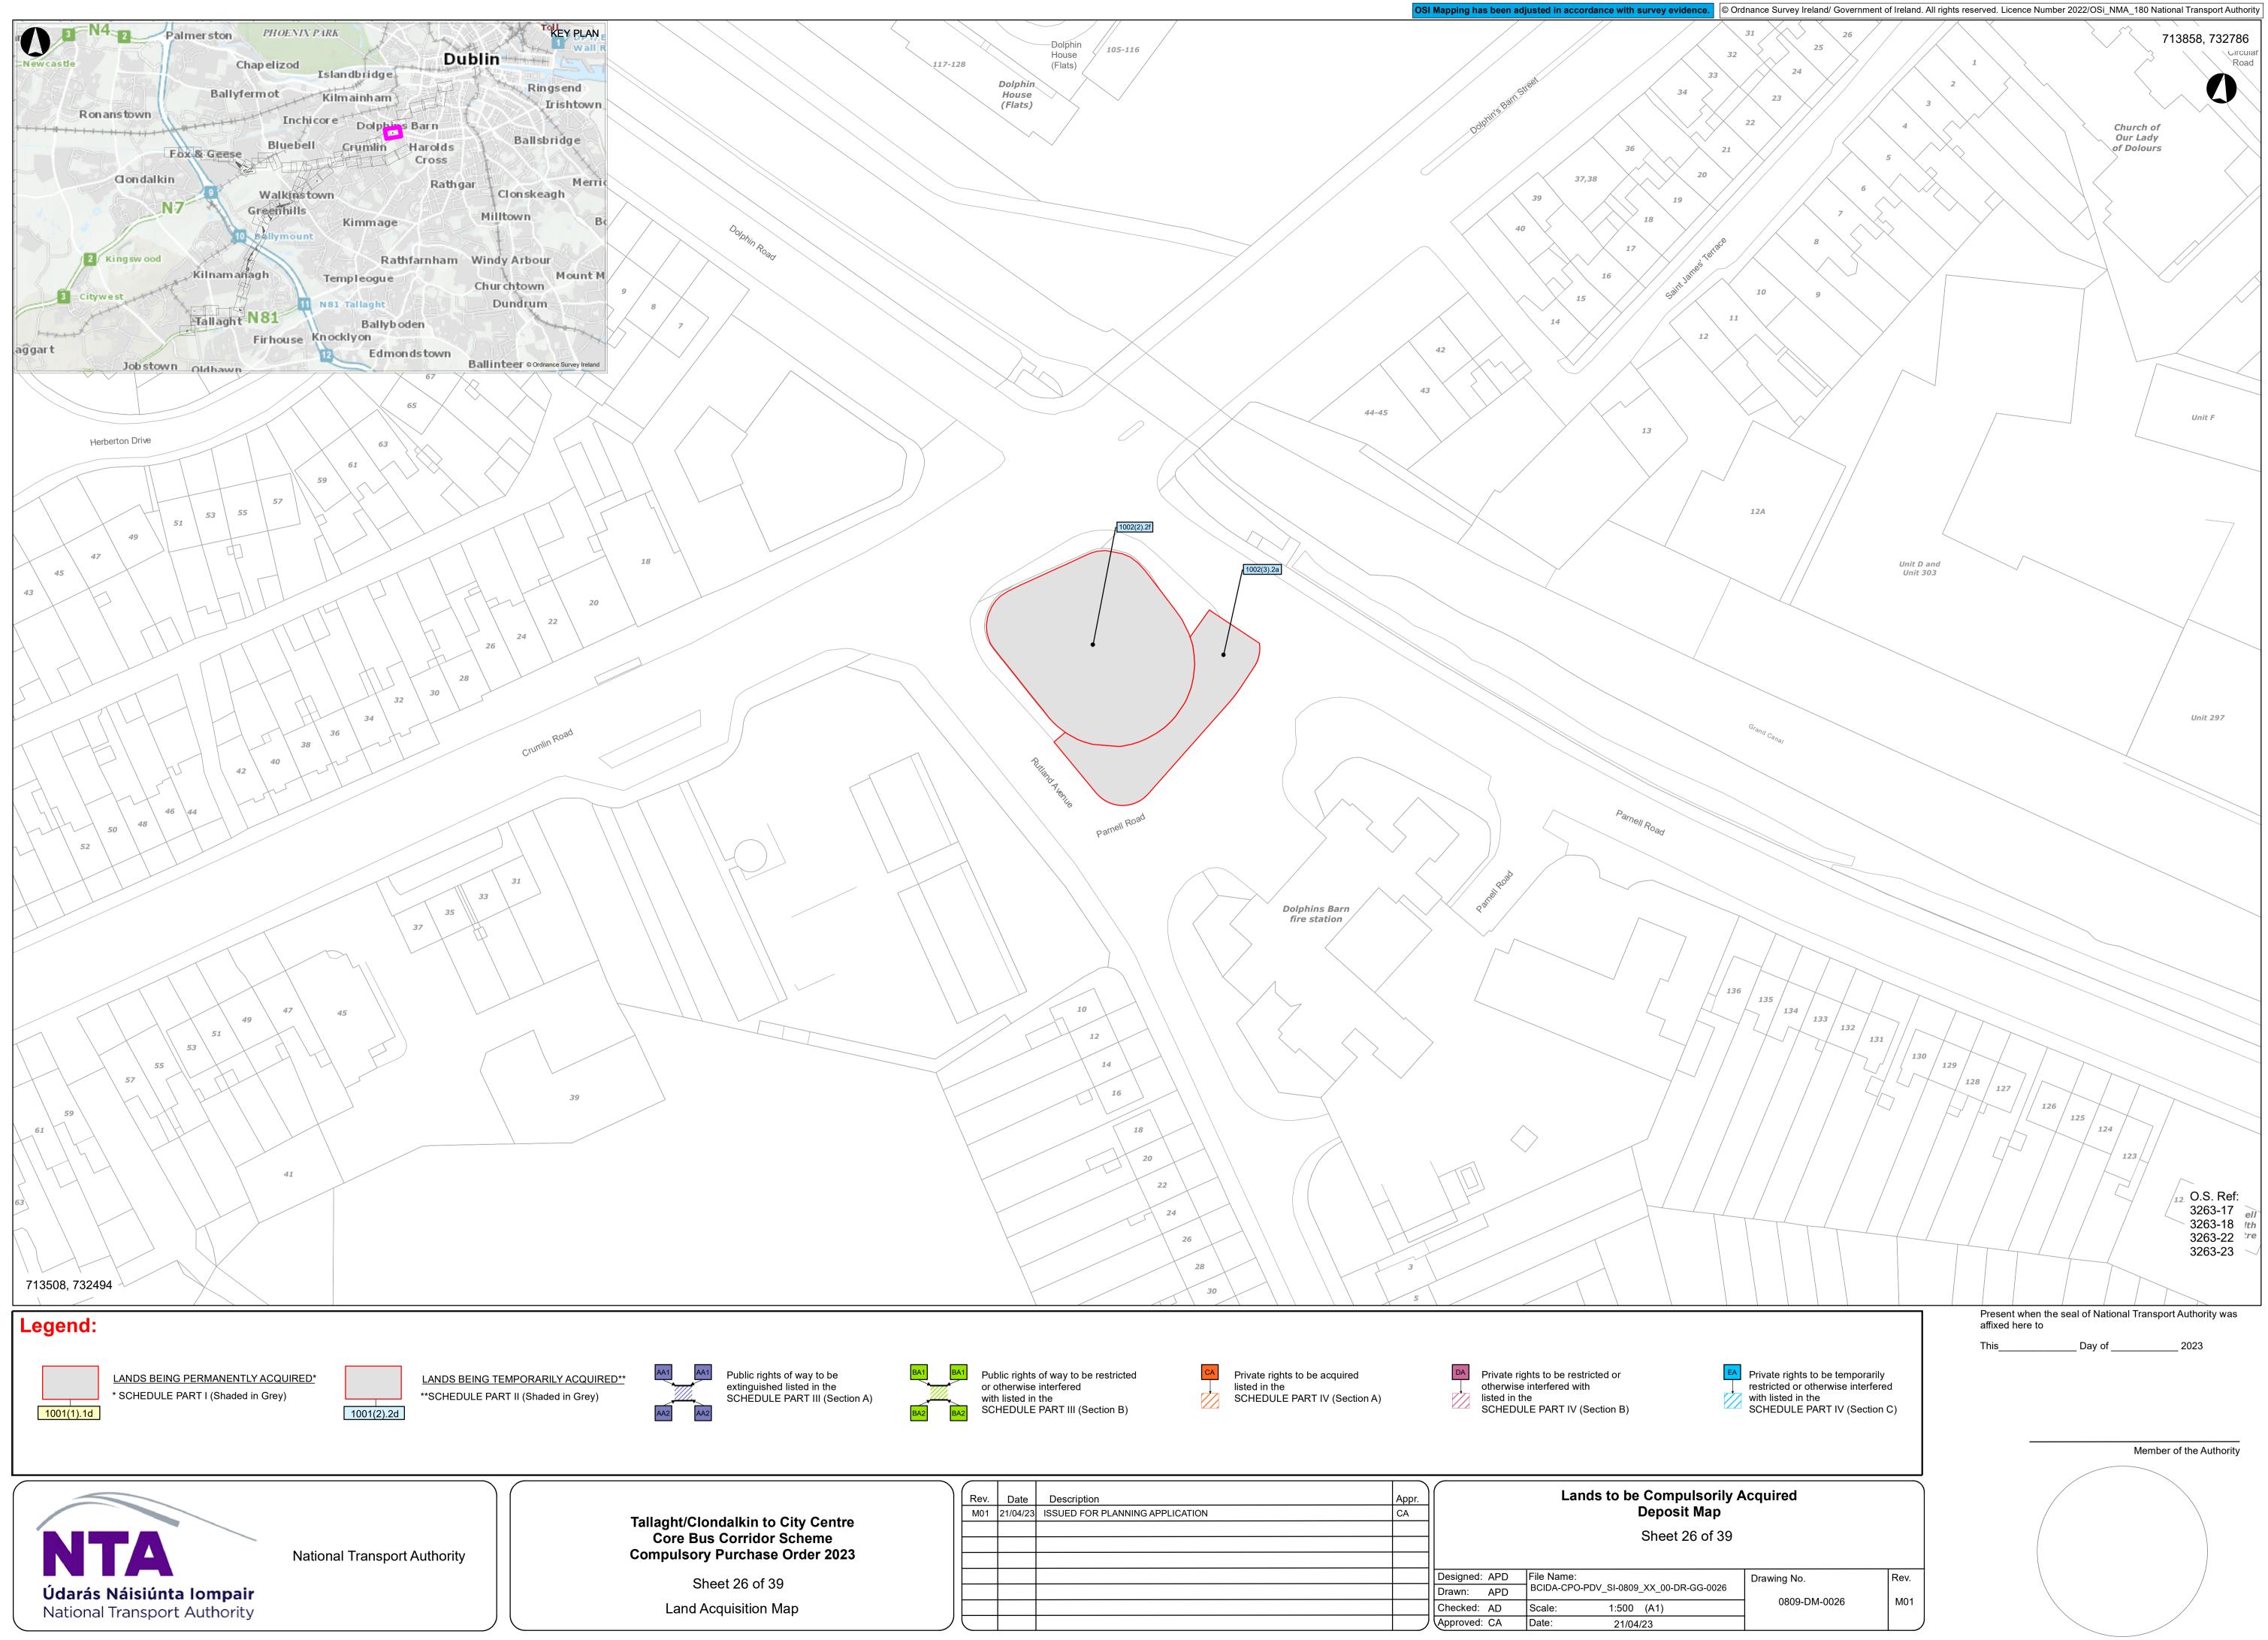

Lands to be Compulsorily Acquired Deposit Map 
 Rev.
 Date
 Description

 M01
 21/04/23
 ISSUED FOR PLANNING APPLICATION
 Appr. CA Sheet 3 of 39 Designed: APD File Name: BCIDA-CPO-PDV\_SI-0809\_XX\_00-DR-GG-0003 Drawn: APD 1:500 (A1) Checked: AD Scale: Approved: CA Date: 21/04/23