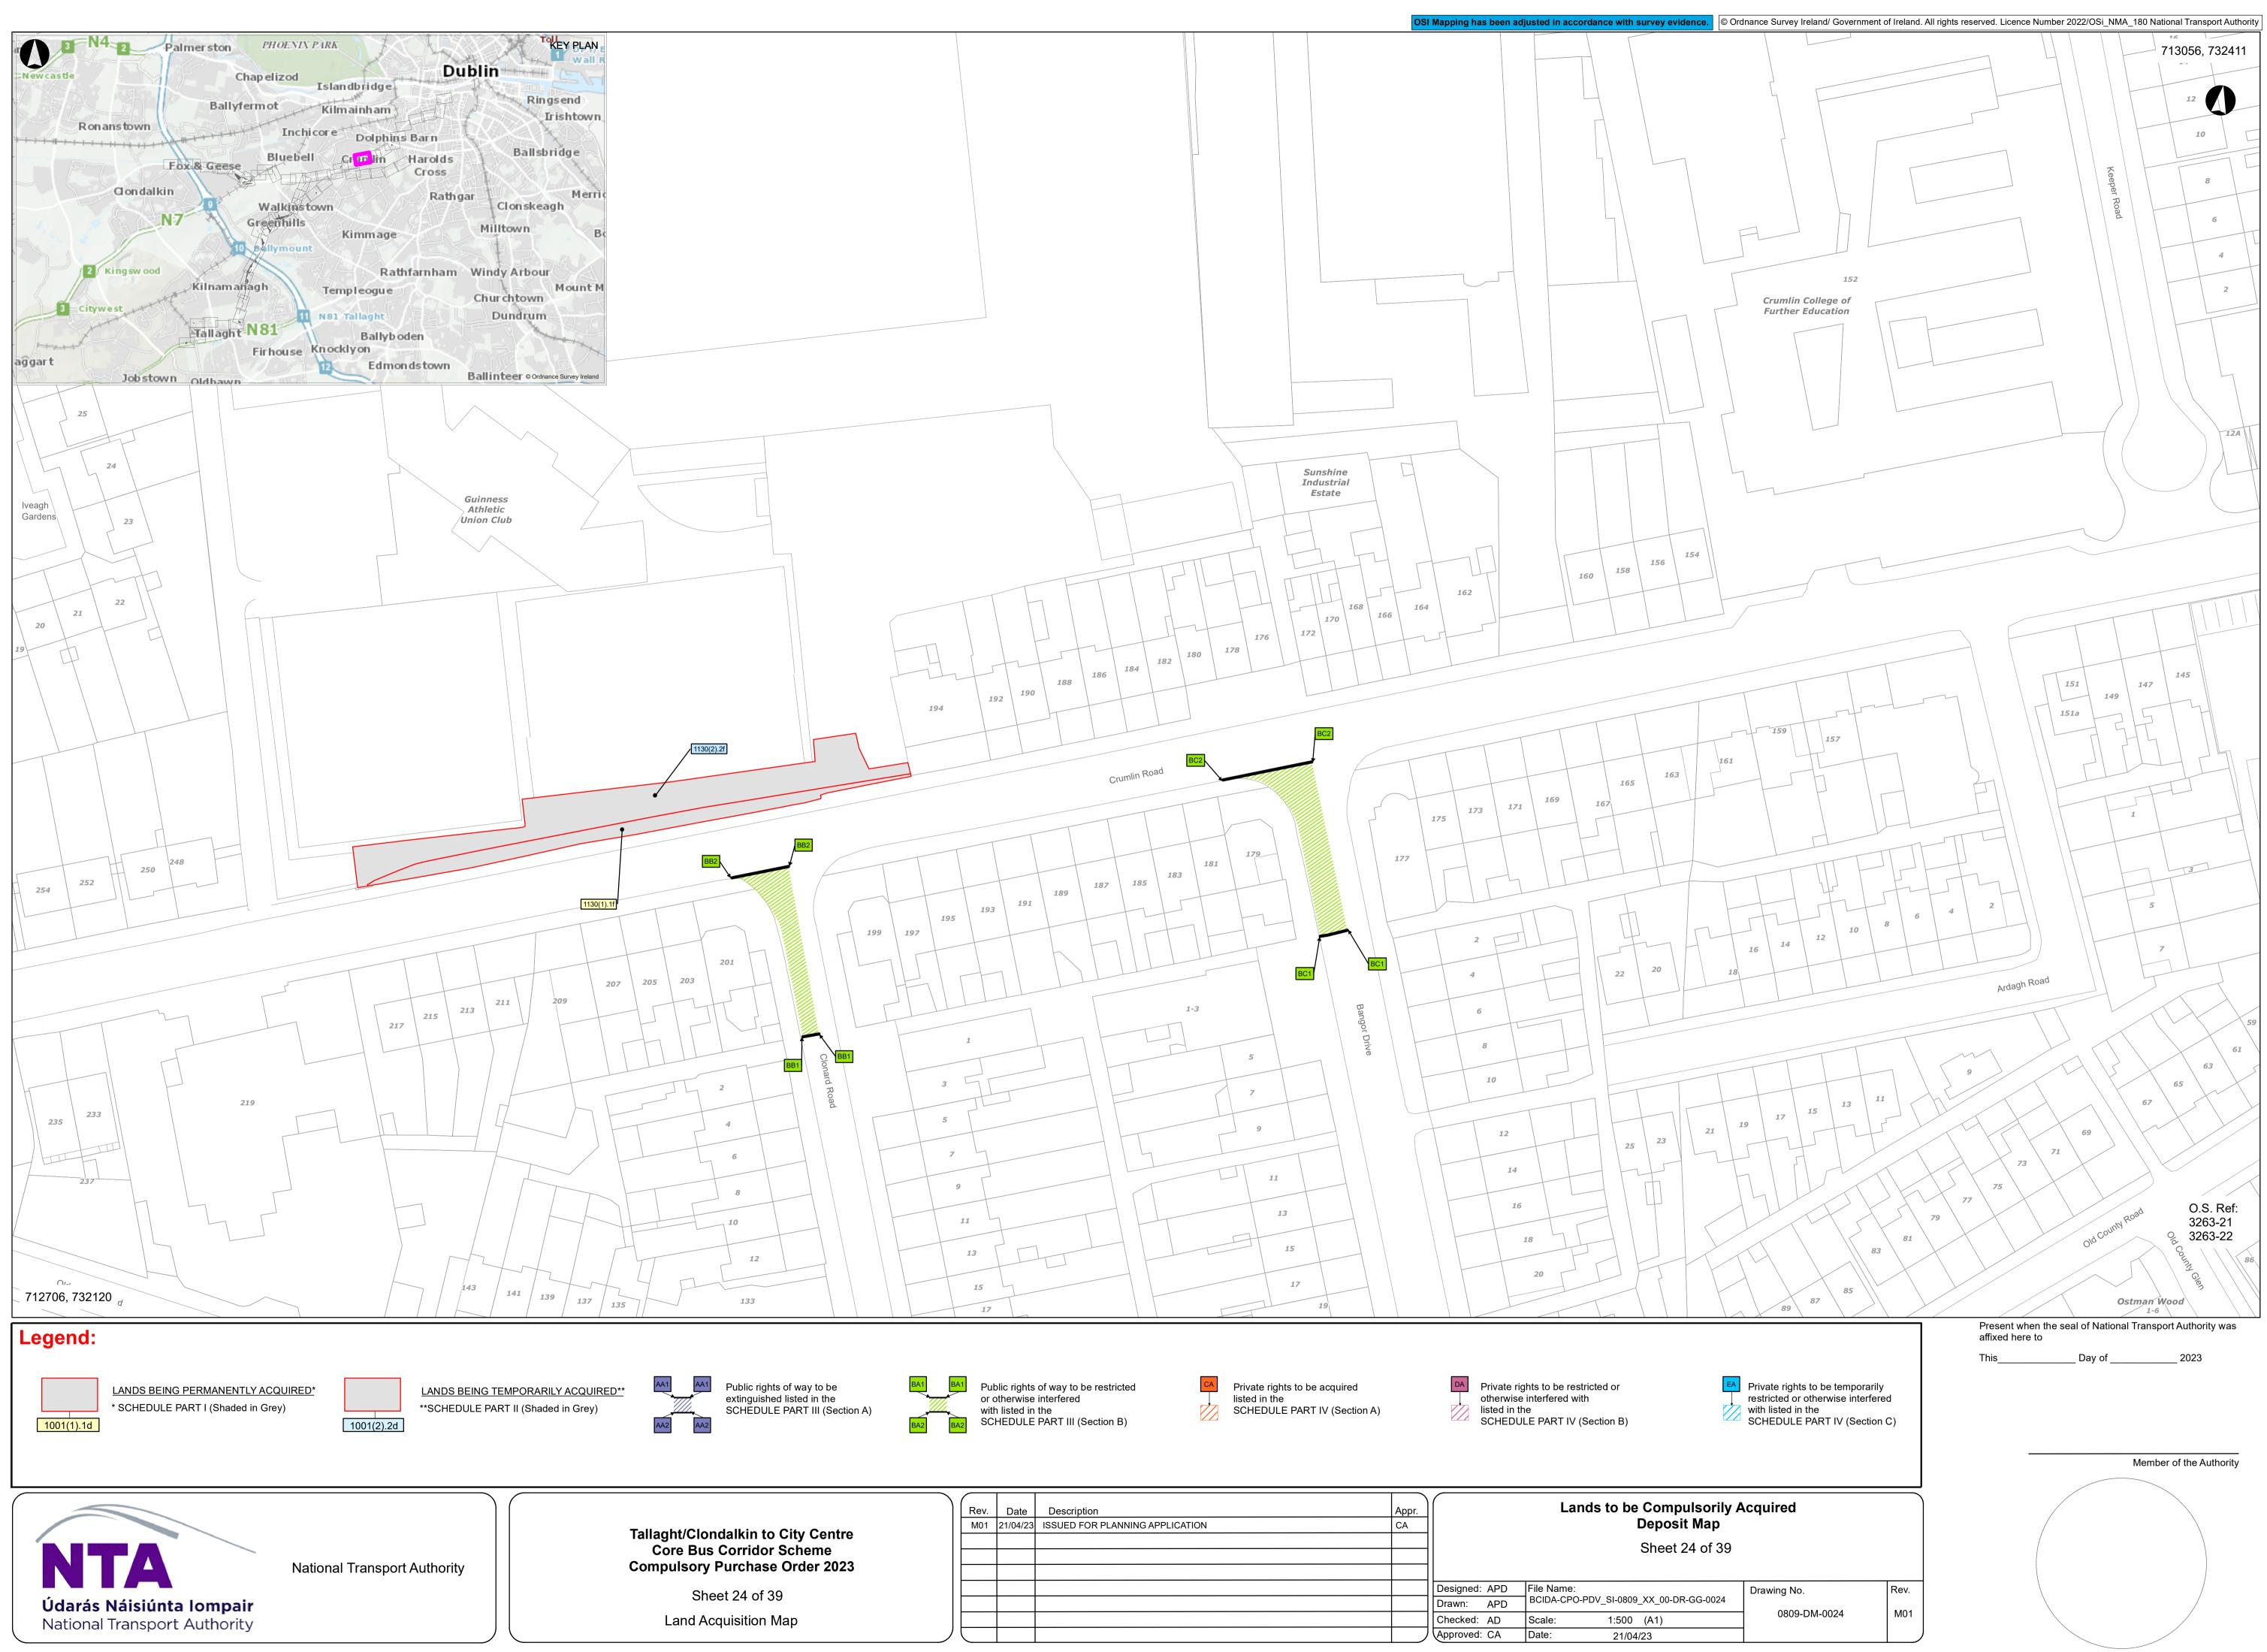

Lands to be Compulsorily Acquired Deposit Map 
 Rev.
 Date
 Description

 M01
 21/04/23
 ISSUED FOR PLANNING APPLICATION
 Appr. CA Sheet 3 of 39 Designed: APD File Name: BCIDA-CPO-PDV\_SI-0809\_XX\_00-DR-GG-0003 Drawn: APD 1:500 (A1) Checked: AD Scale: Approved: CA Date: 21/04/23