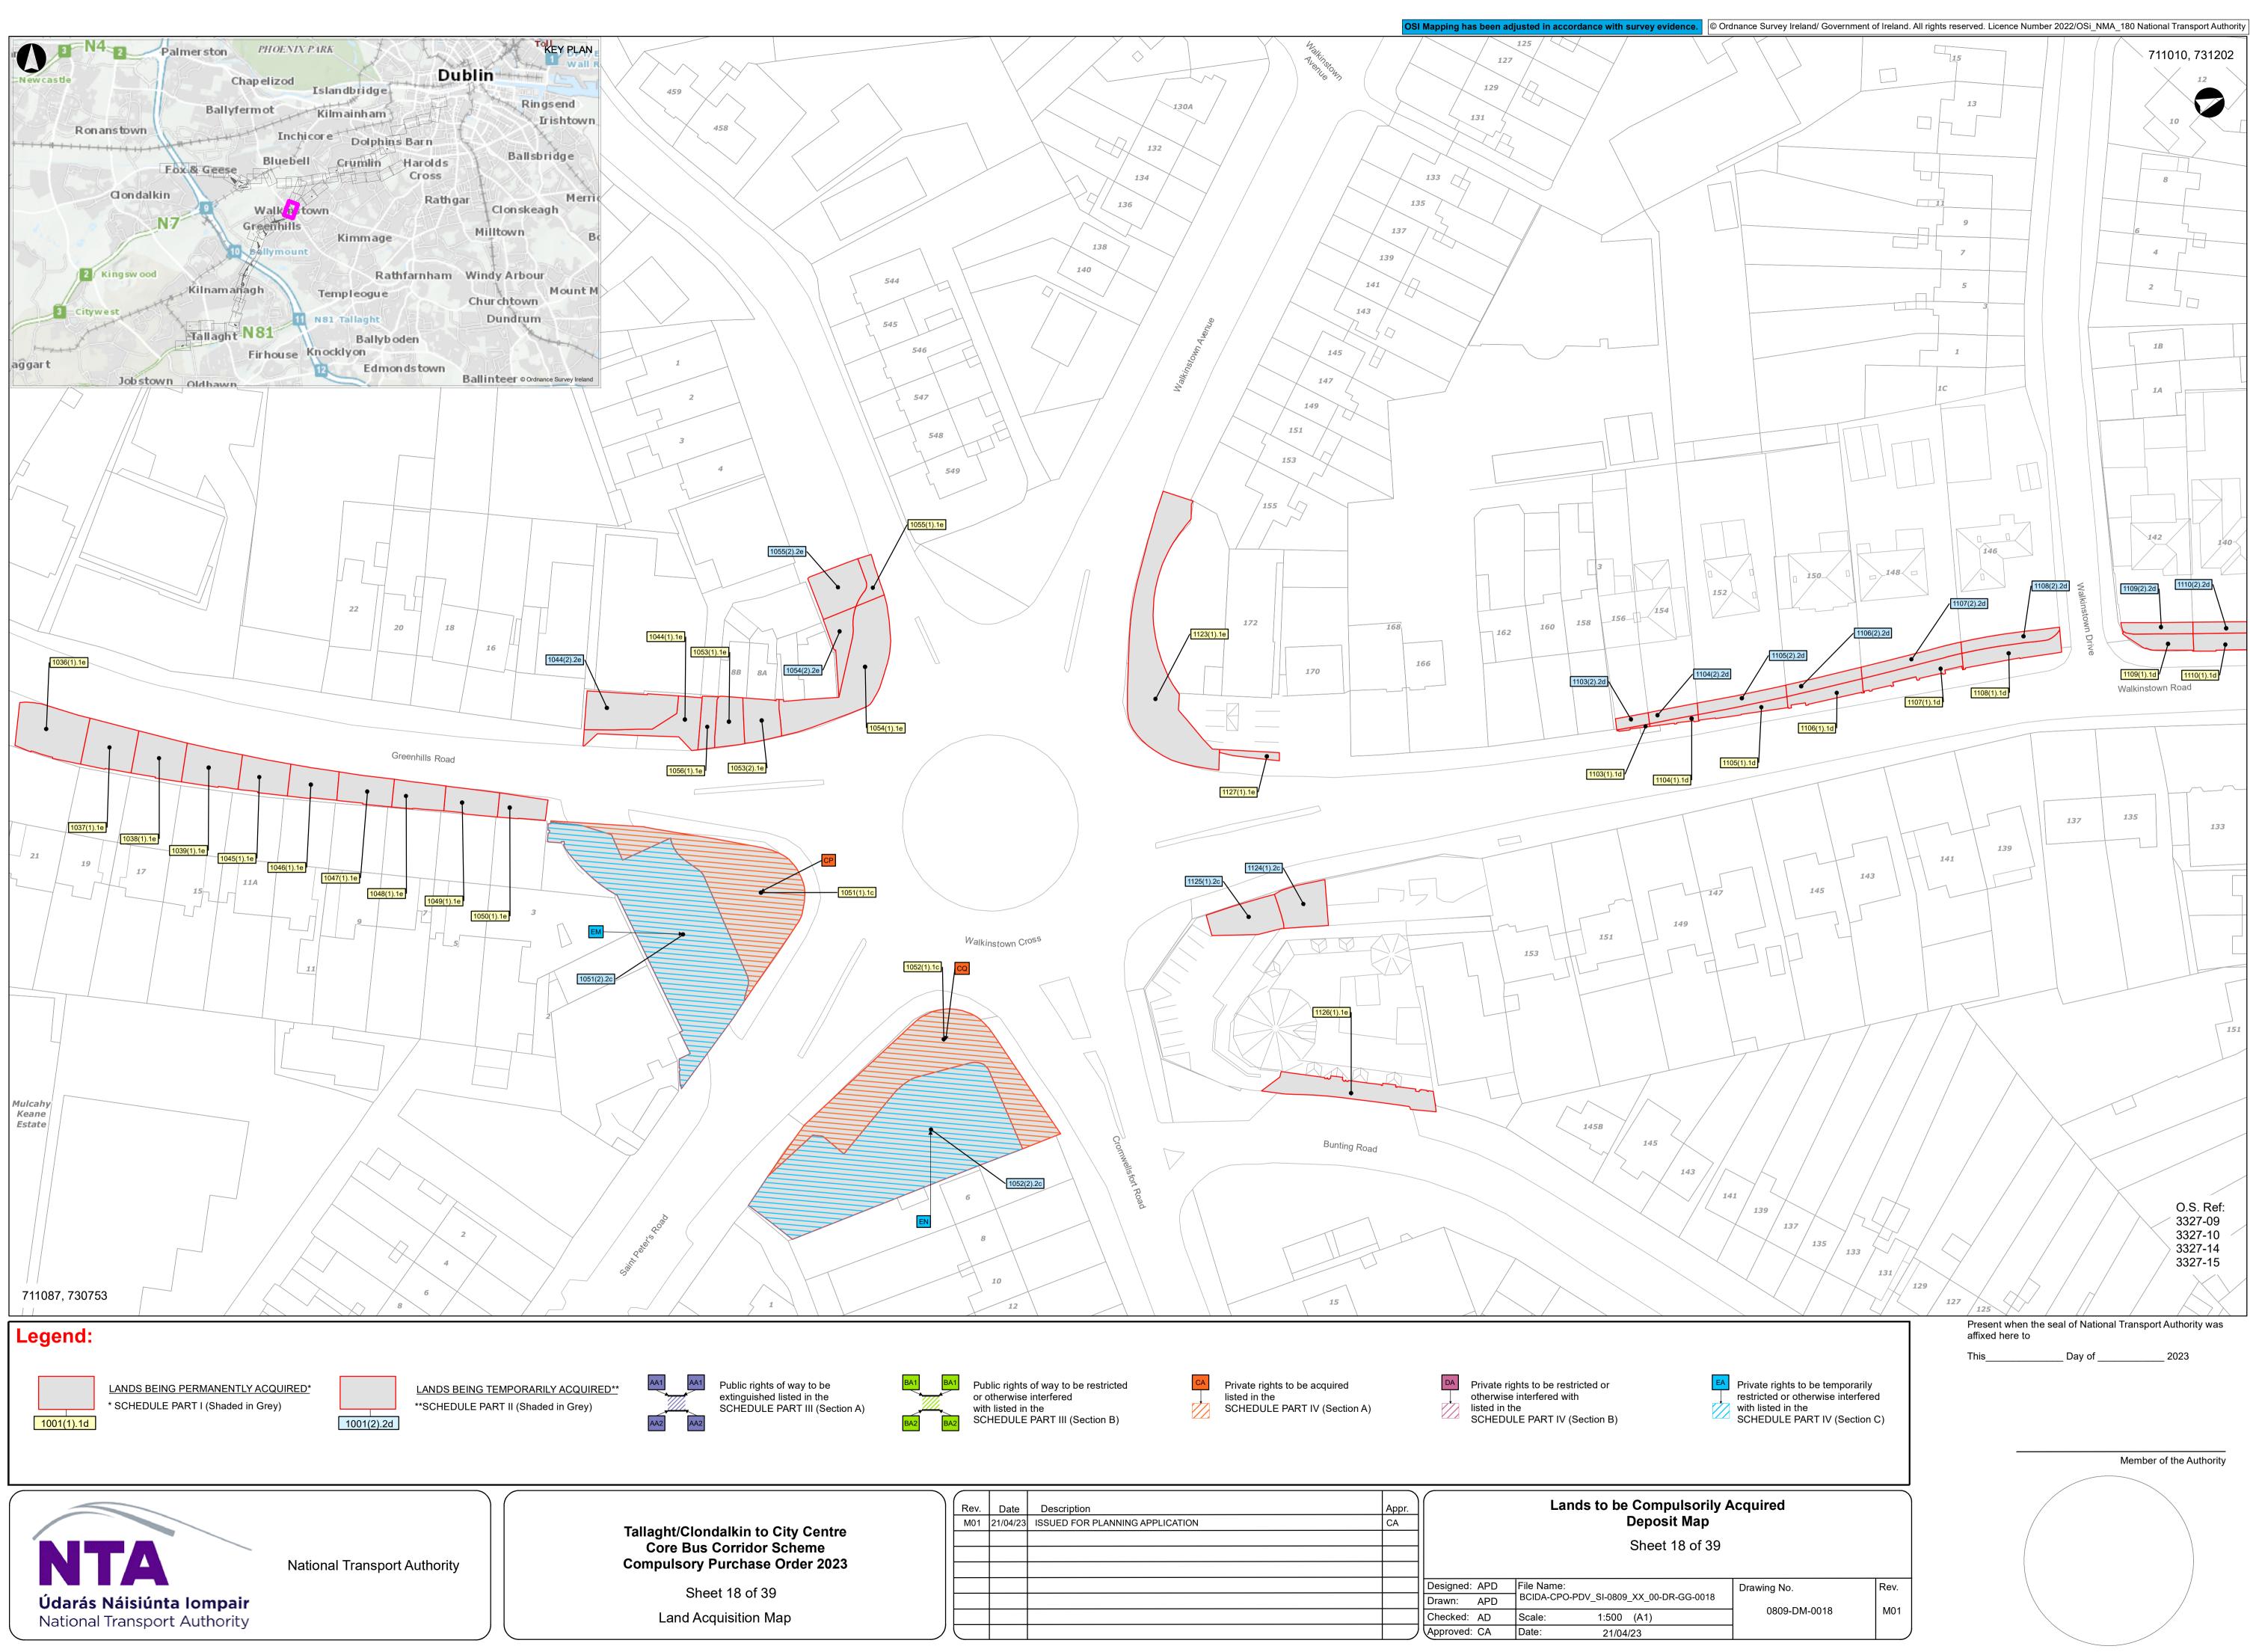

Lands to be Compulsorily Acquired Deposit Map 
 Rev.
 Date
 Description

 M01
 21/04/23
 ISSUED FOR PLANNING APPLICATION
 Appr. CA Sheet 3 of 39 Designed: APD File Name: BCIDA-CPO-PDV\_SI-0809\_XX\_00-DR-GG-0003 Drawn: APD 1:500 (A1) Checked: AD Scale: Approved: CA Date: 21/04/23