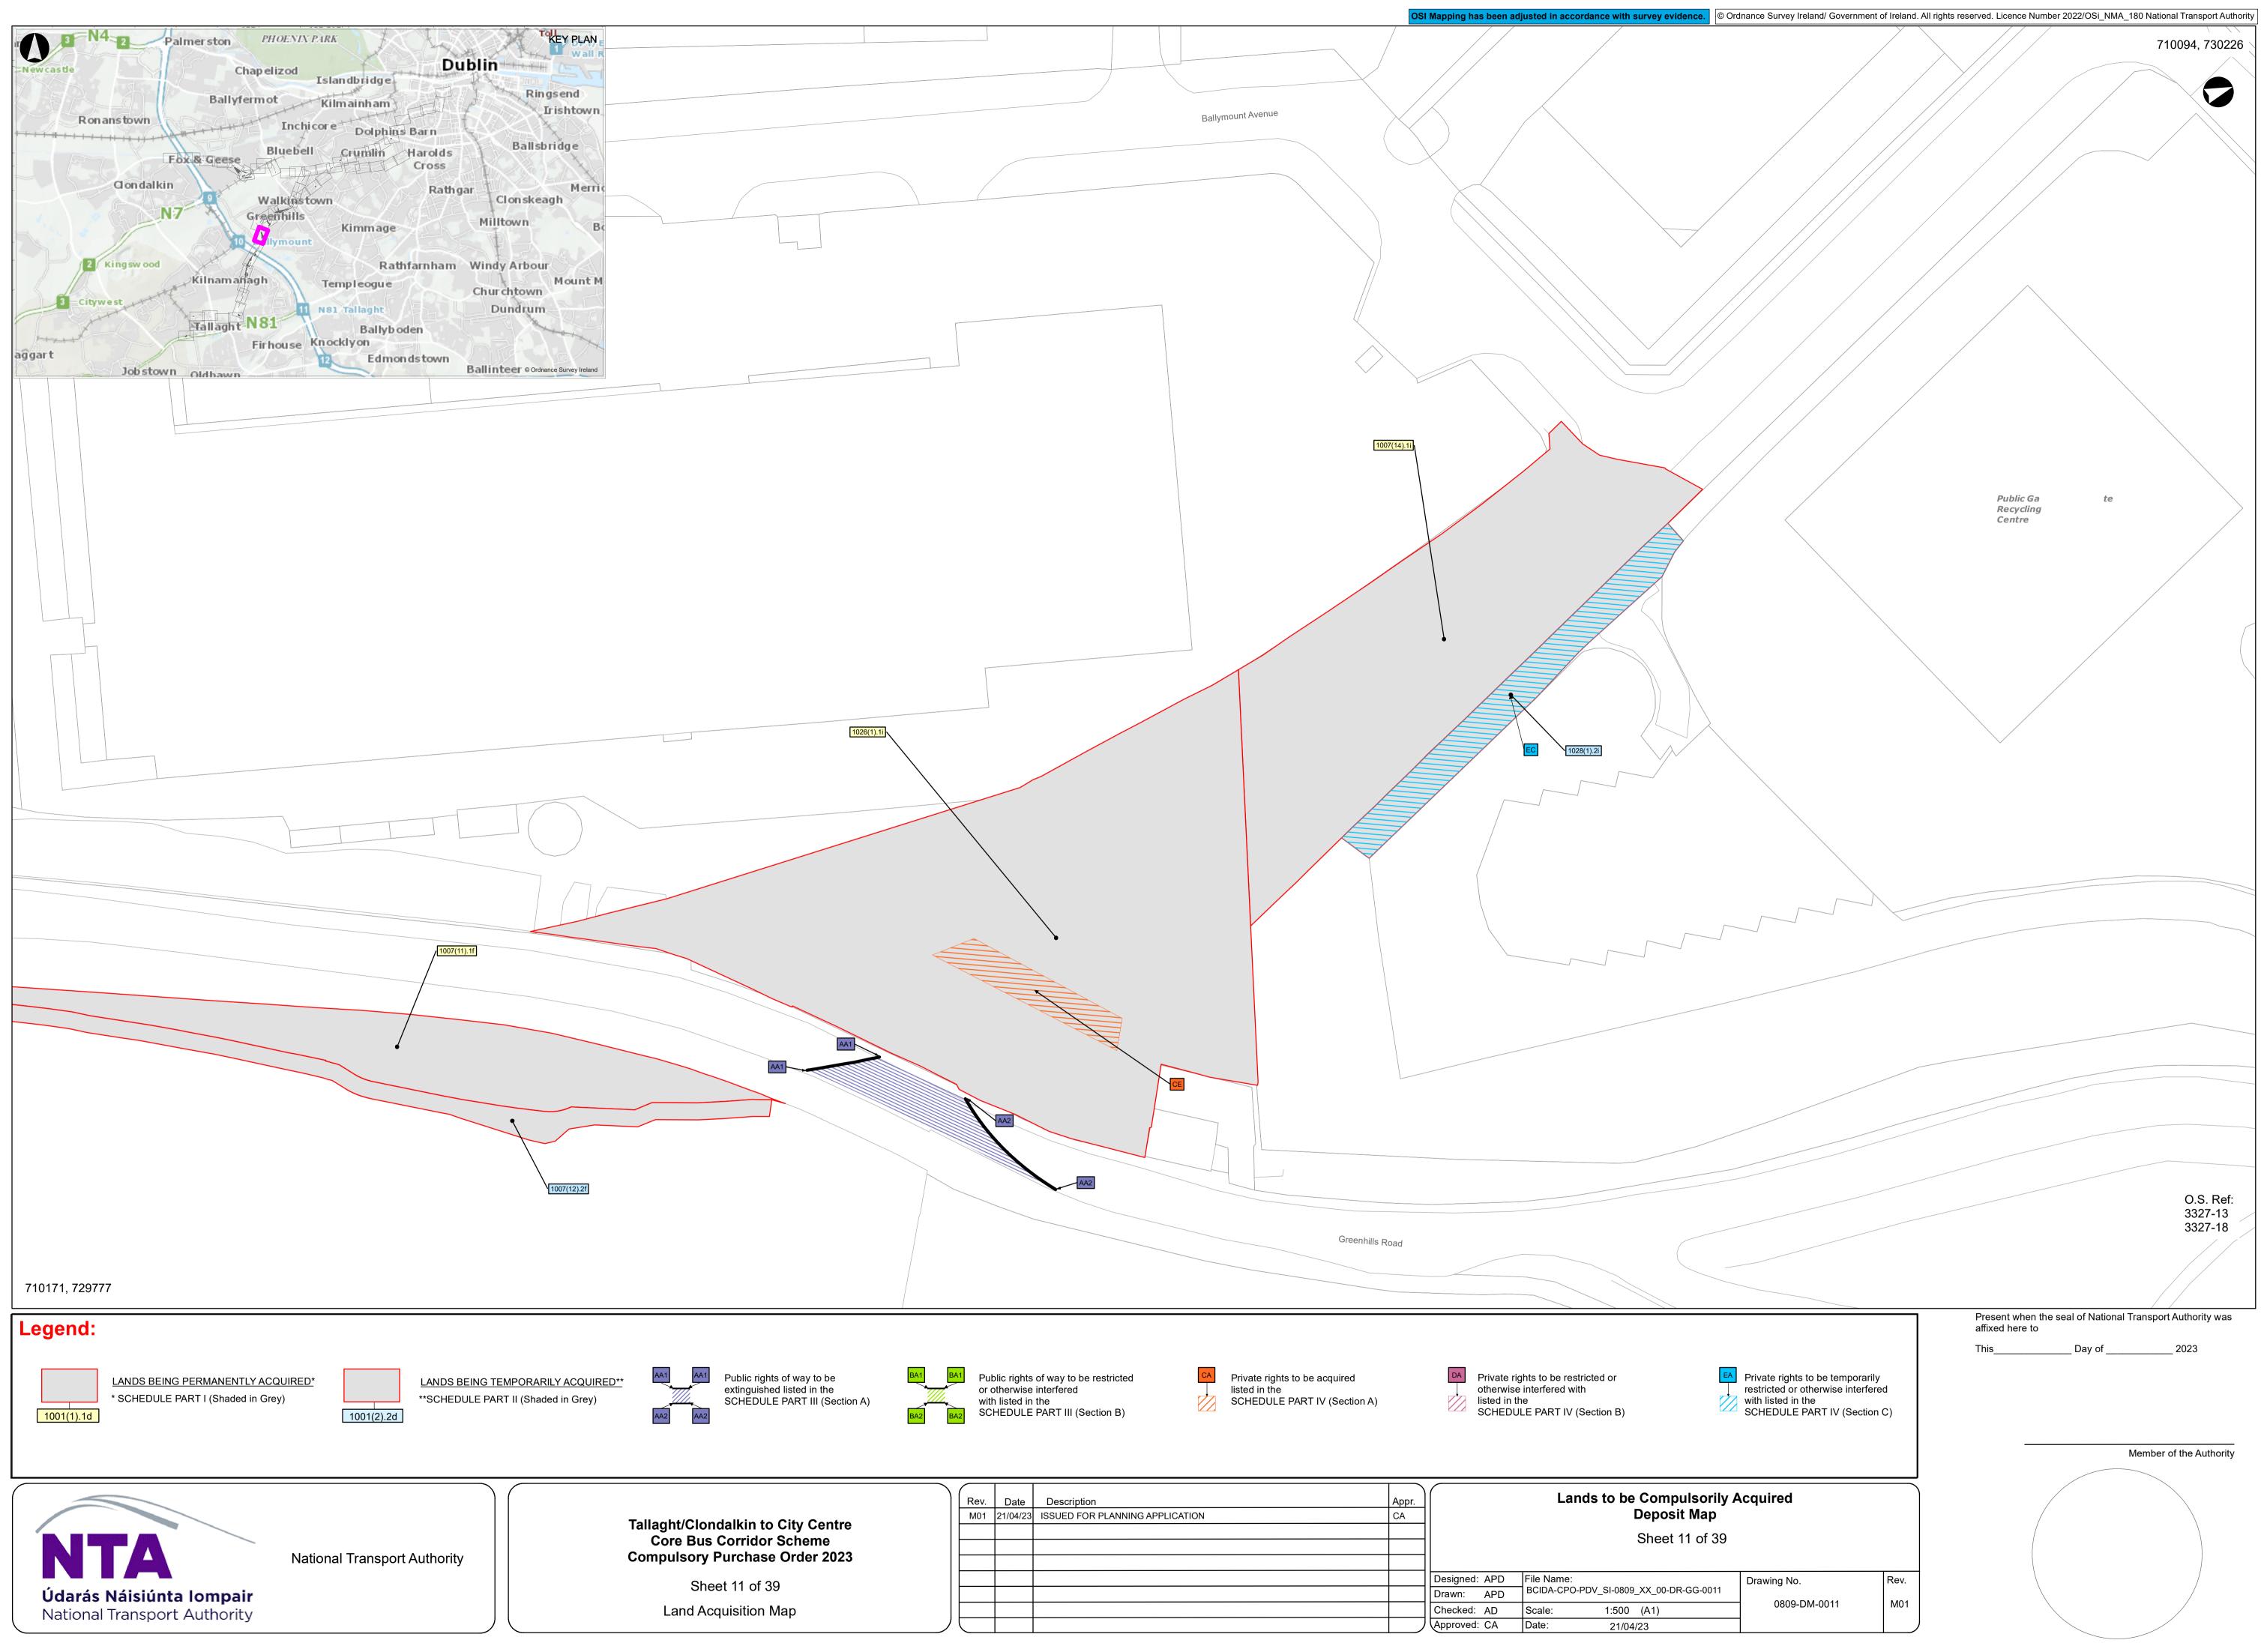

Lands to be Compulsorily Acquired Deposit Map 
 Rev.
 Date
 Description

 M01
 21/04/23
 ISSUED FOR PLANNING APPLICATION
 Appr. CA Sheet 3 of 39 Designed: APD File Name: BCIDA-CPO-PDV\_SI-0809\_XX\_00-DR-GG-0003 Drawn: APD 1:500 (A1) Checked: AD Scale: Approved: CA Date: 21/04/23