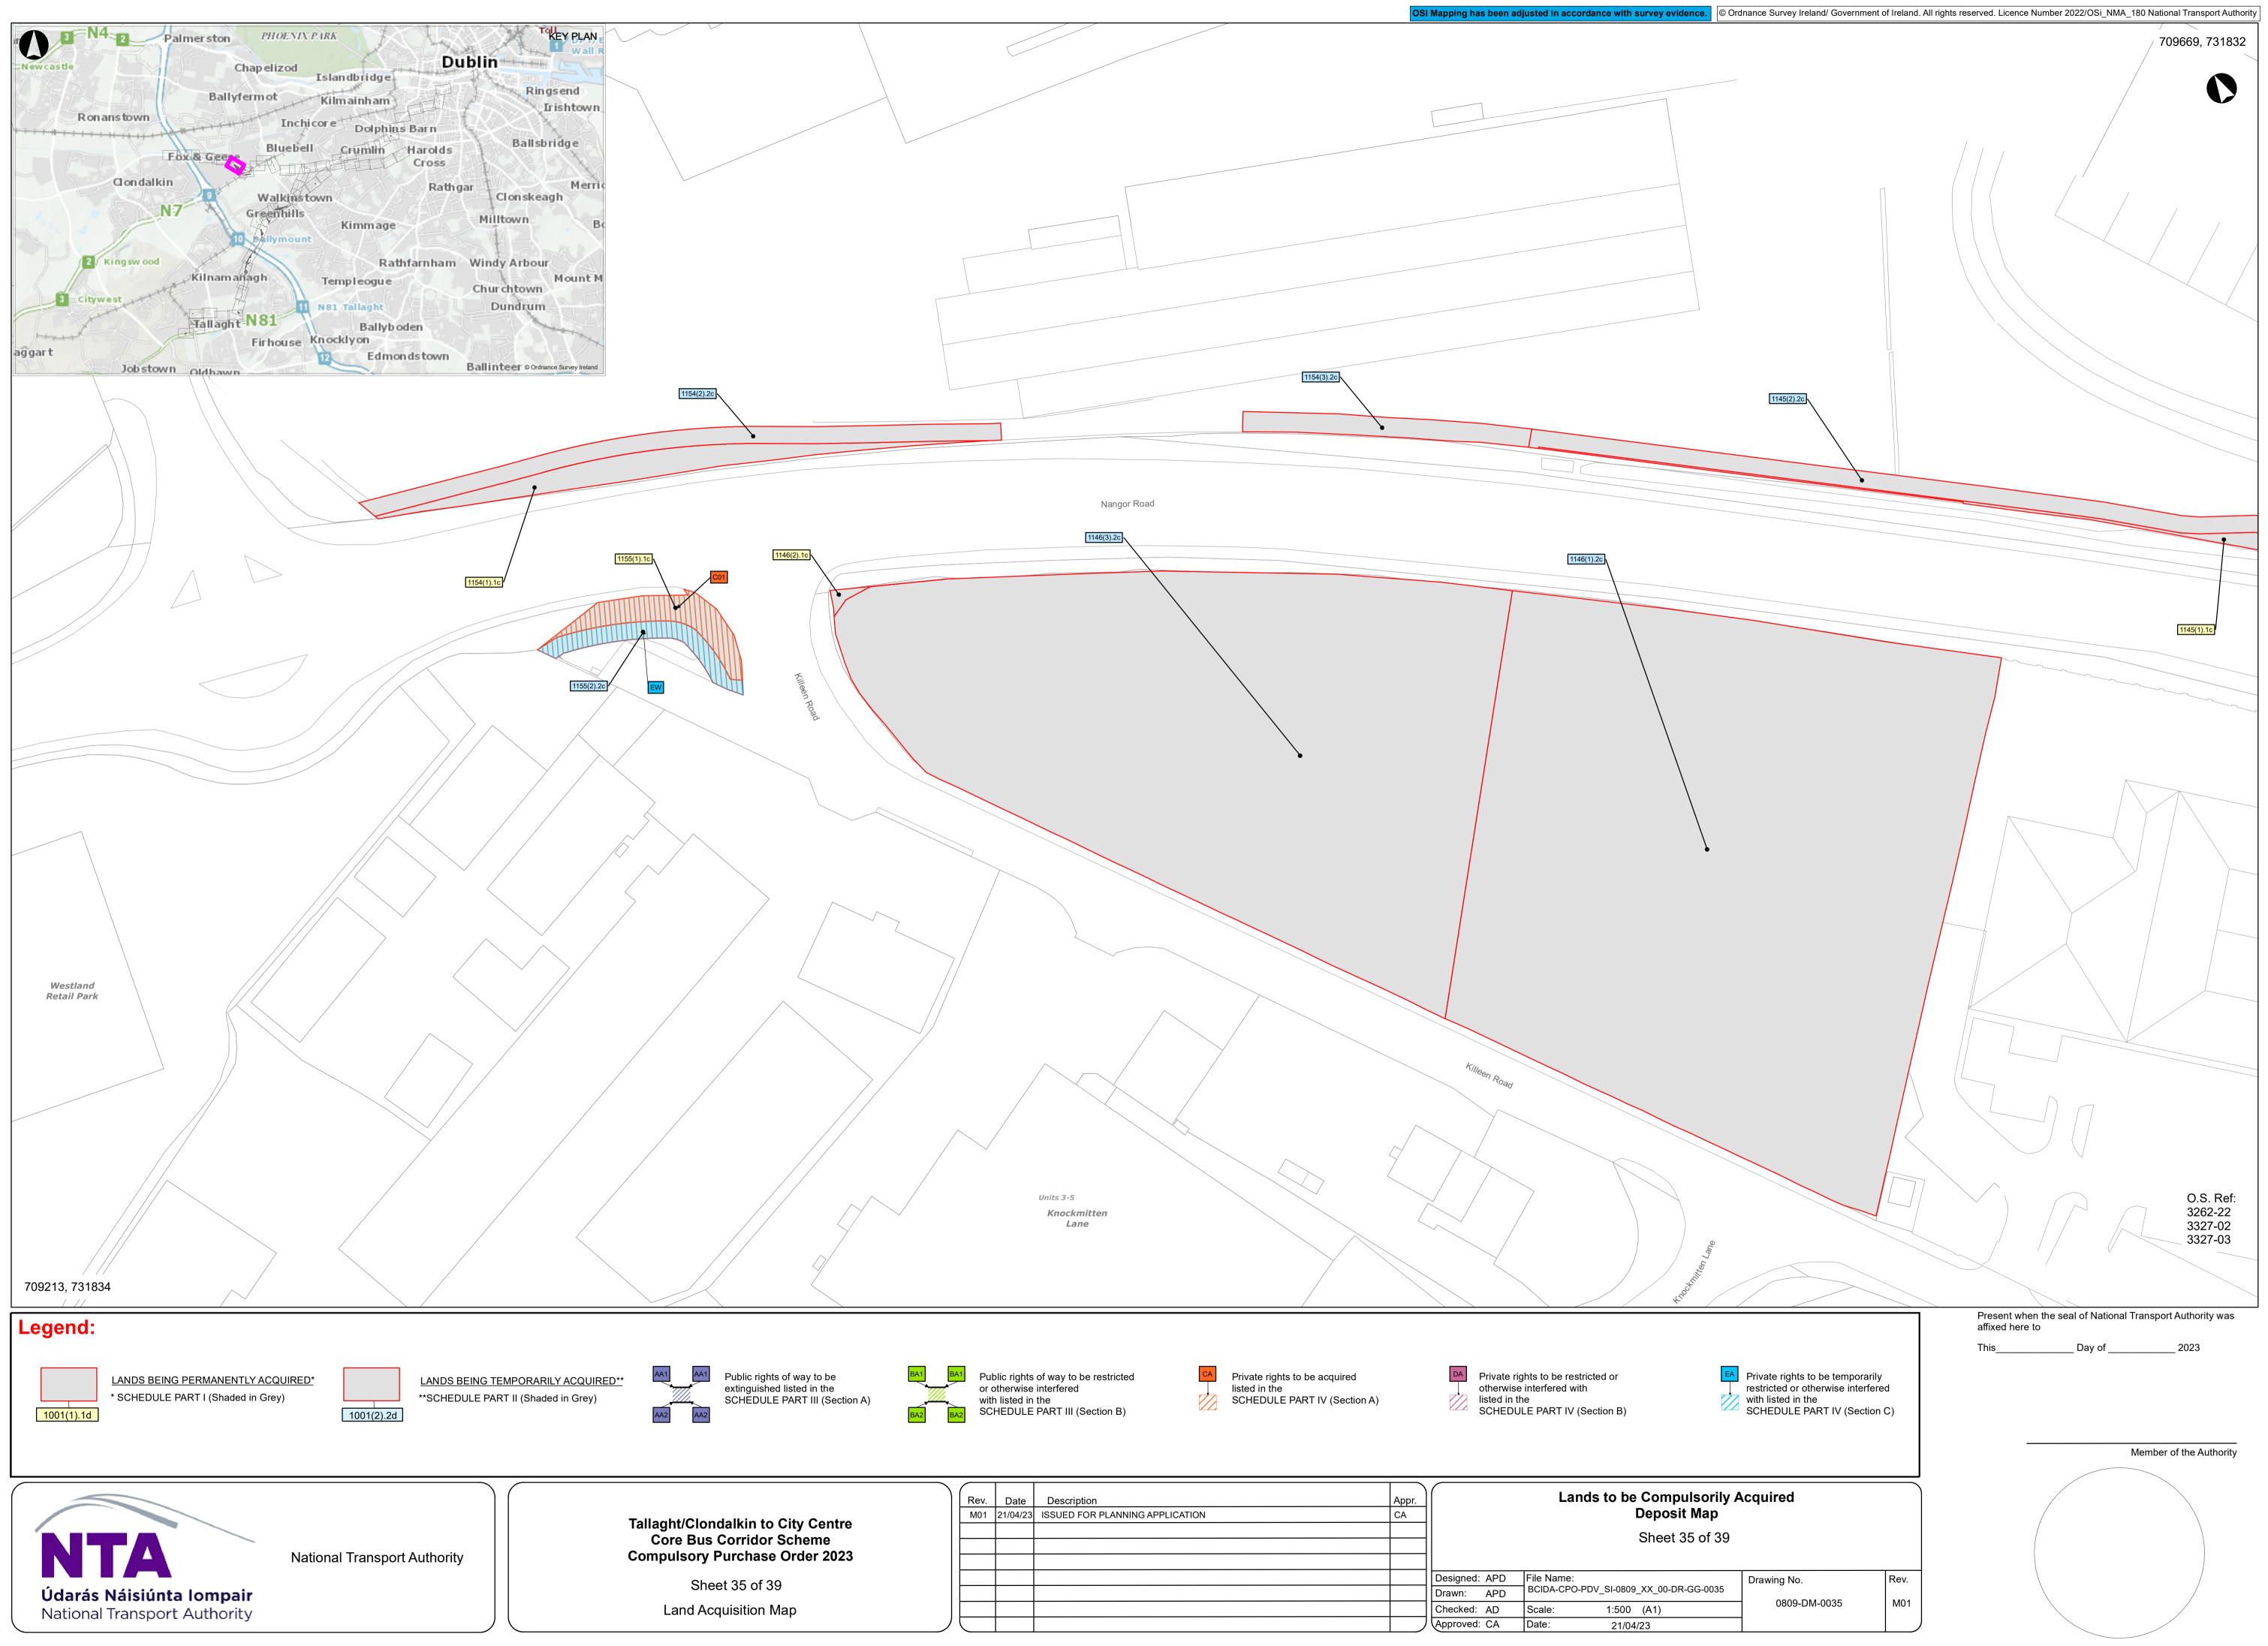

Lands to be Compulsorily Acquired Deposit Map 
 Rev.
 Date
 Description

 M01
 21/04/23
 ISSUED FOR PLANNING APPLICATION
 Appr. CA Sheet 3 of 39 Designed: APD File Name: BCIDA-CPO-PDV\_SI-0809\_XX\_00-DR-GG-0003 Drawn: APD 1:500 (A1) Checked: AD Scale: Approved: CA Date: 21/04/23