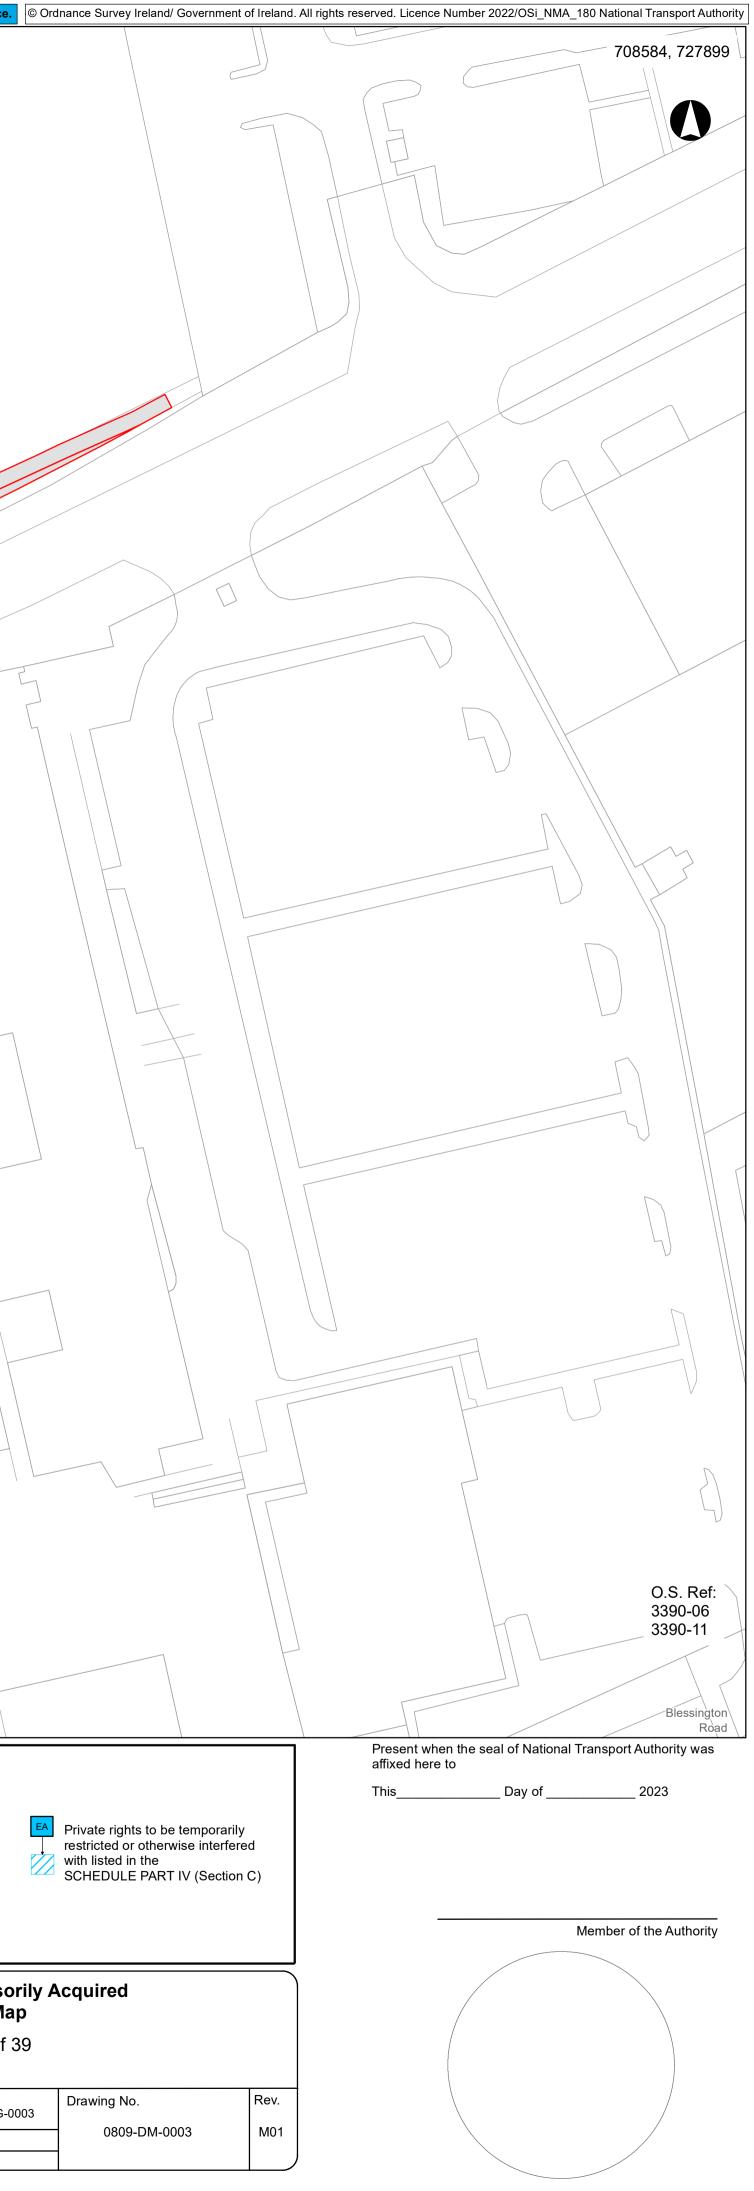

Lands to be Compulsorily Acquired Deposit Map 
 Rev.
 Date
 Description

 M01
 21/04/23
 ISSUED FOR PLANNING APPLICATION
 Appr. CA Sheet 3 of 39 Designed: APD File Name: BCIDA-CPO-PDV\_SI-0809\_XX\_00-DR-GG-0003 Drawn: APD 1:500 (A1) Checked: AD Scale: Approved: CA Date: 21/04/23