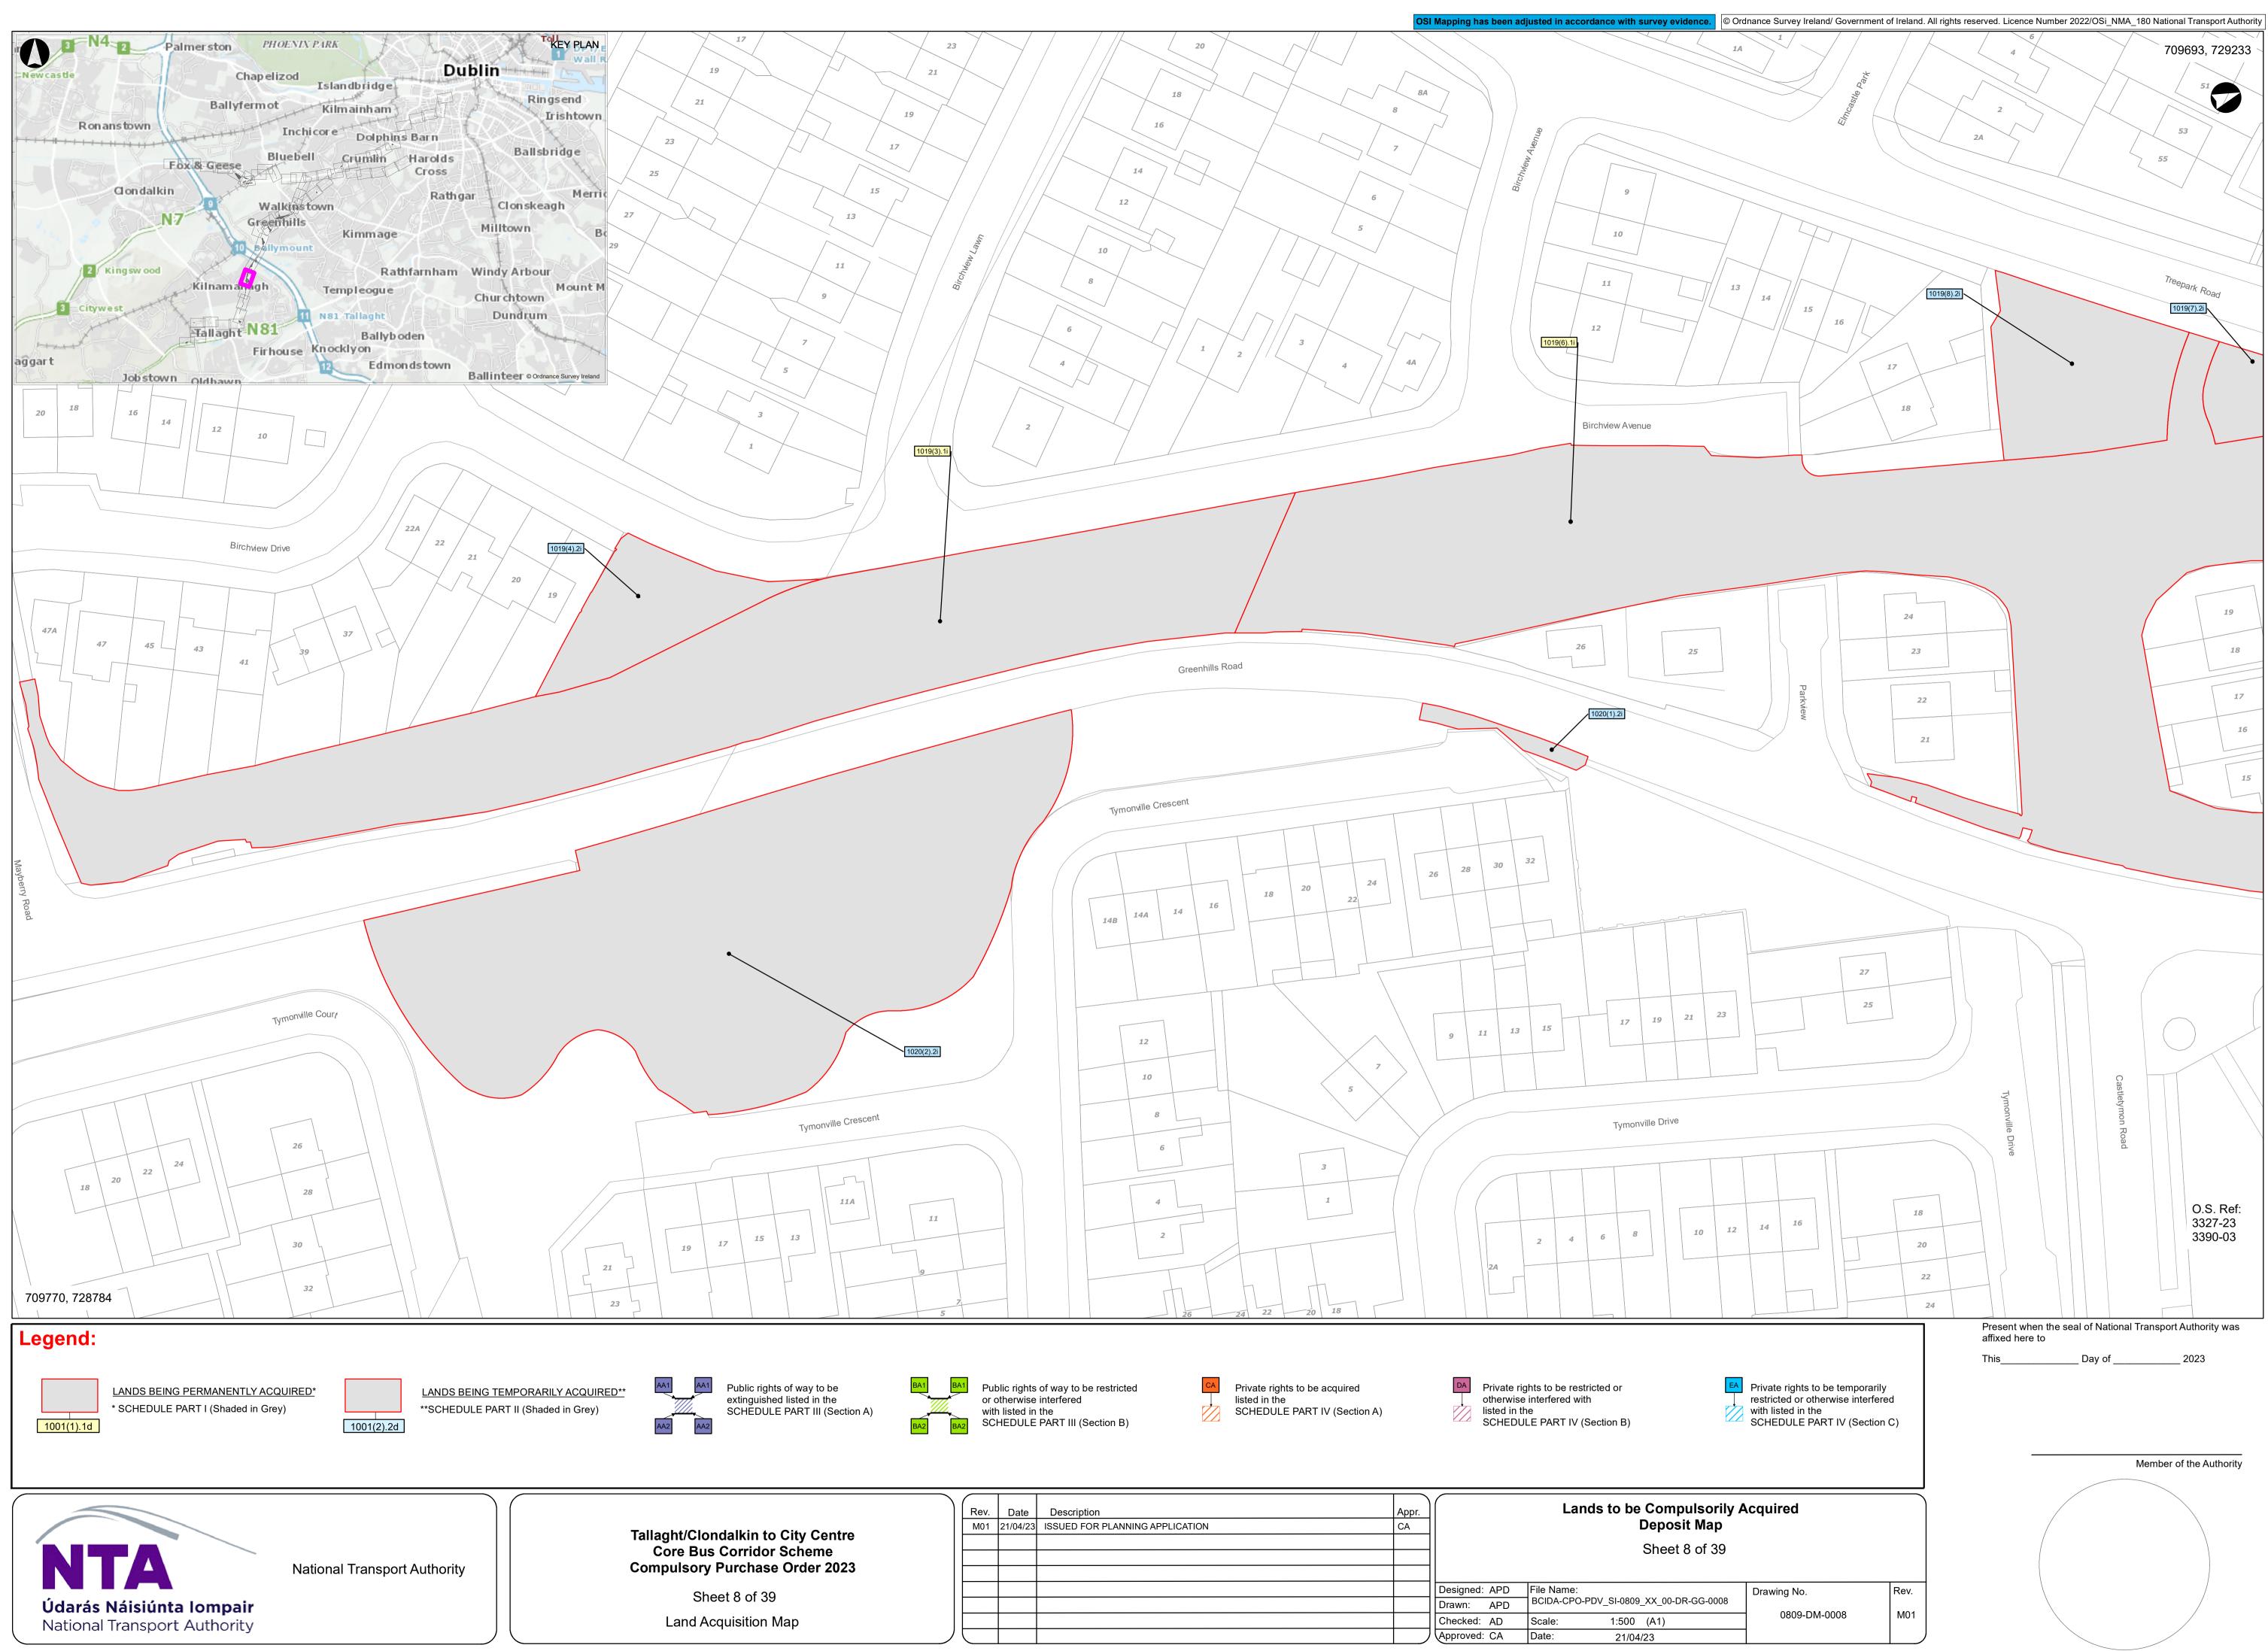

Lands to be Compulsorily Acquired Deposit Map 
 Rev.
 Date
 Description

 M01
 21/04/23
 ISSUED FOR PLANNING APPLICATION
 Appr. CA Sheet 3 of 39 Designed: APD File Name: BCIDA-CPO-PDV\_SI-0809\_XX\_00-DR-GG-0003 Drawn: APD 1:500 (A1) Checked: AD Scale: Approved: CA Date: 21/04/23