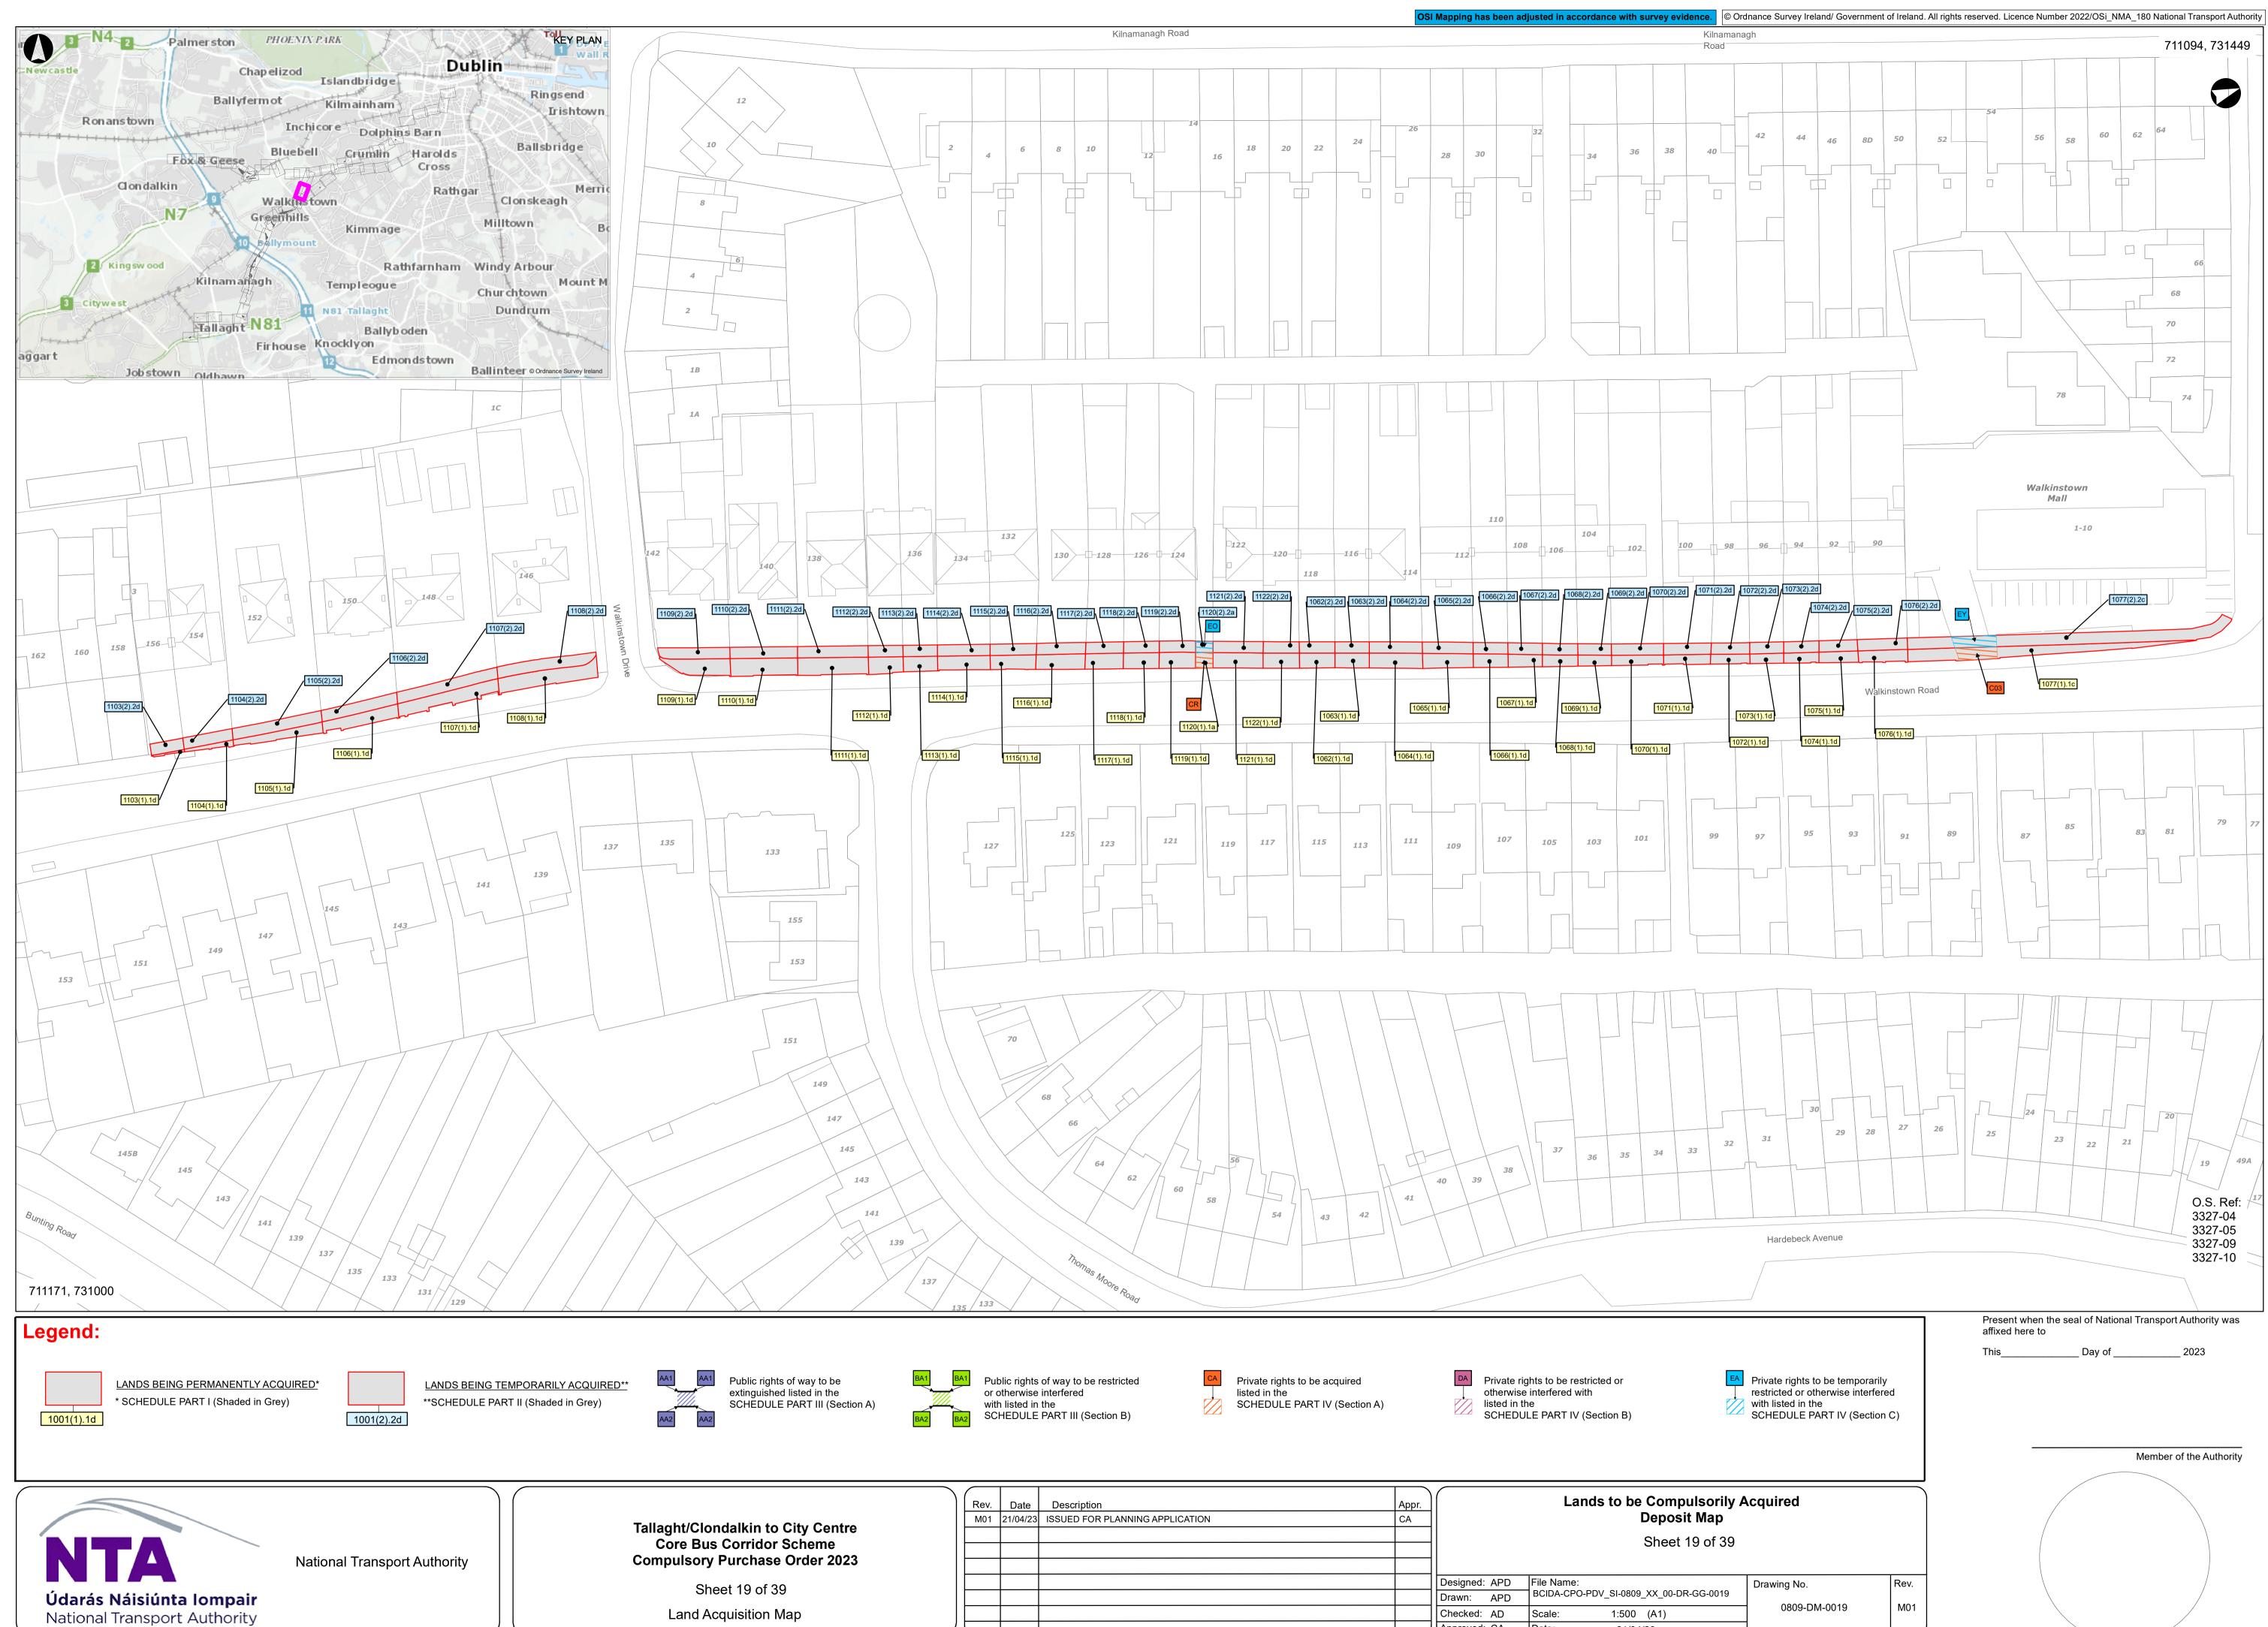

Lands to be Compulsorily Acquired Deposit Map 
 Rev.
 Date
 Description

 M01
 21/04/23
 ISSUED FOR PLANNING APPLICATION
 Appr. CA Sheet 3 of 39 Designed: APD File Name: BCIDA-CPO-PDV\_SI-0809\_XX\_00-DR-GG-0003 Drawn: APD 1:500 (A1) Checked: AD Scale: Approved: CA Date: 21/04/23