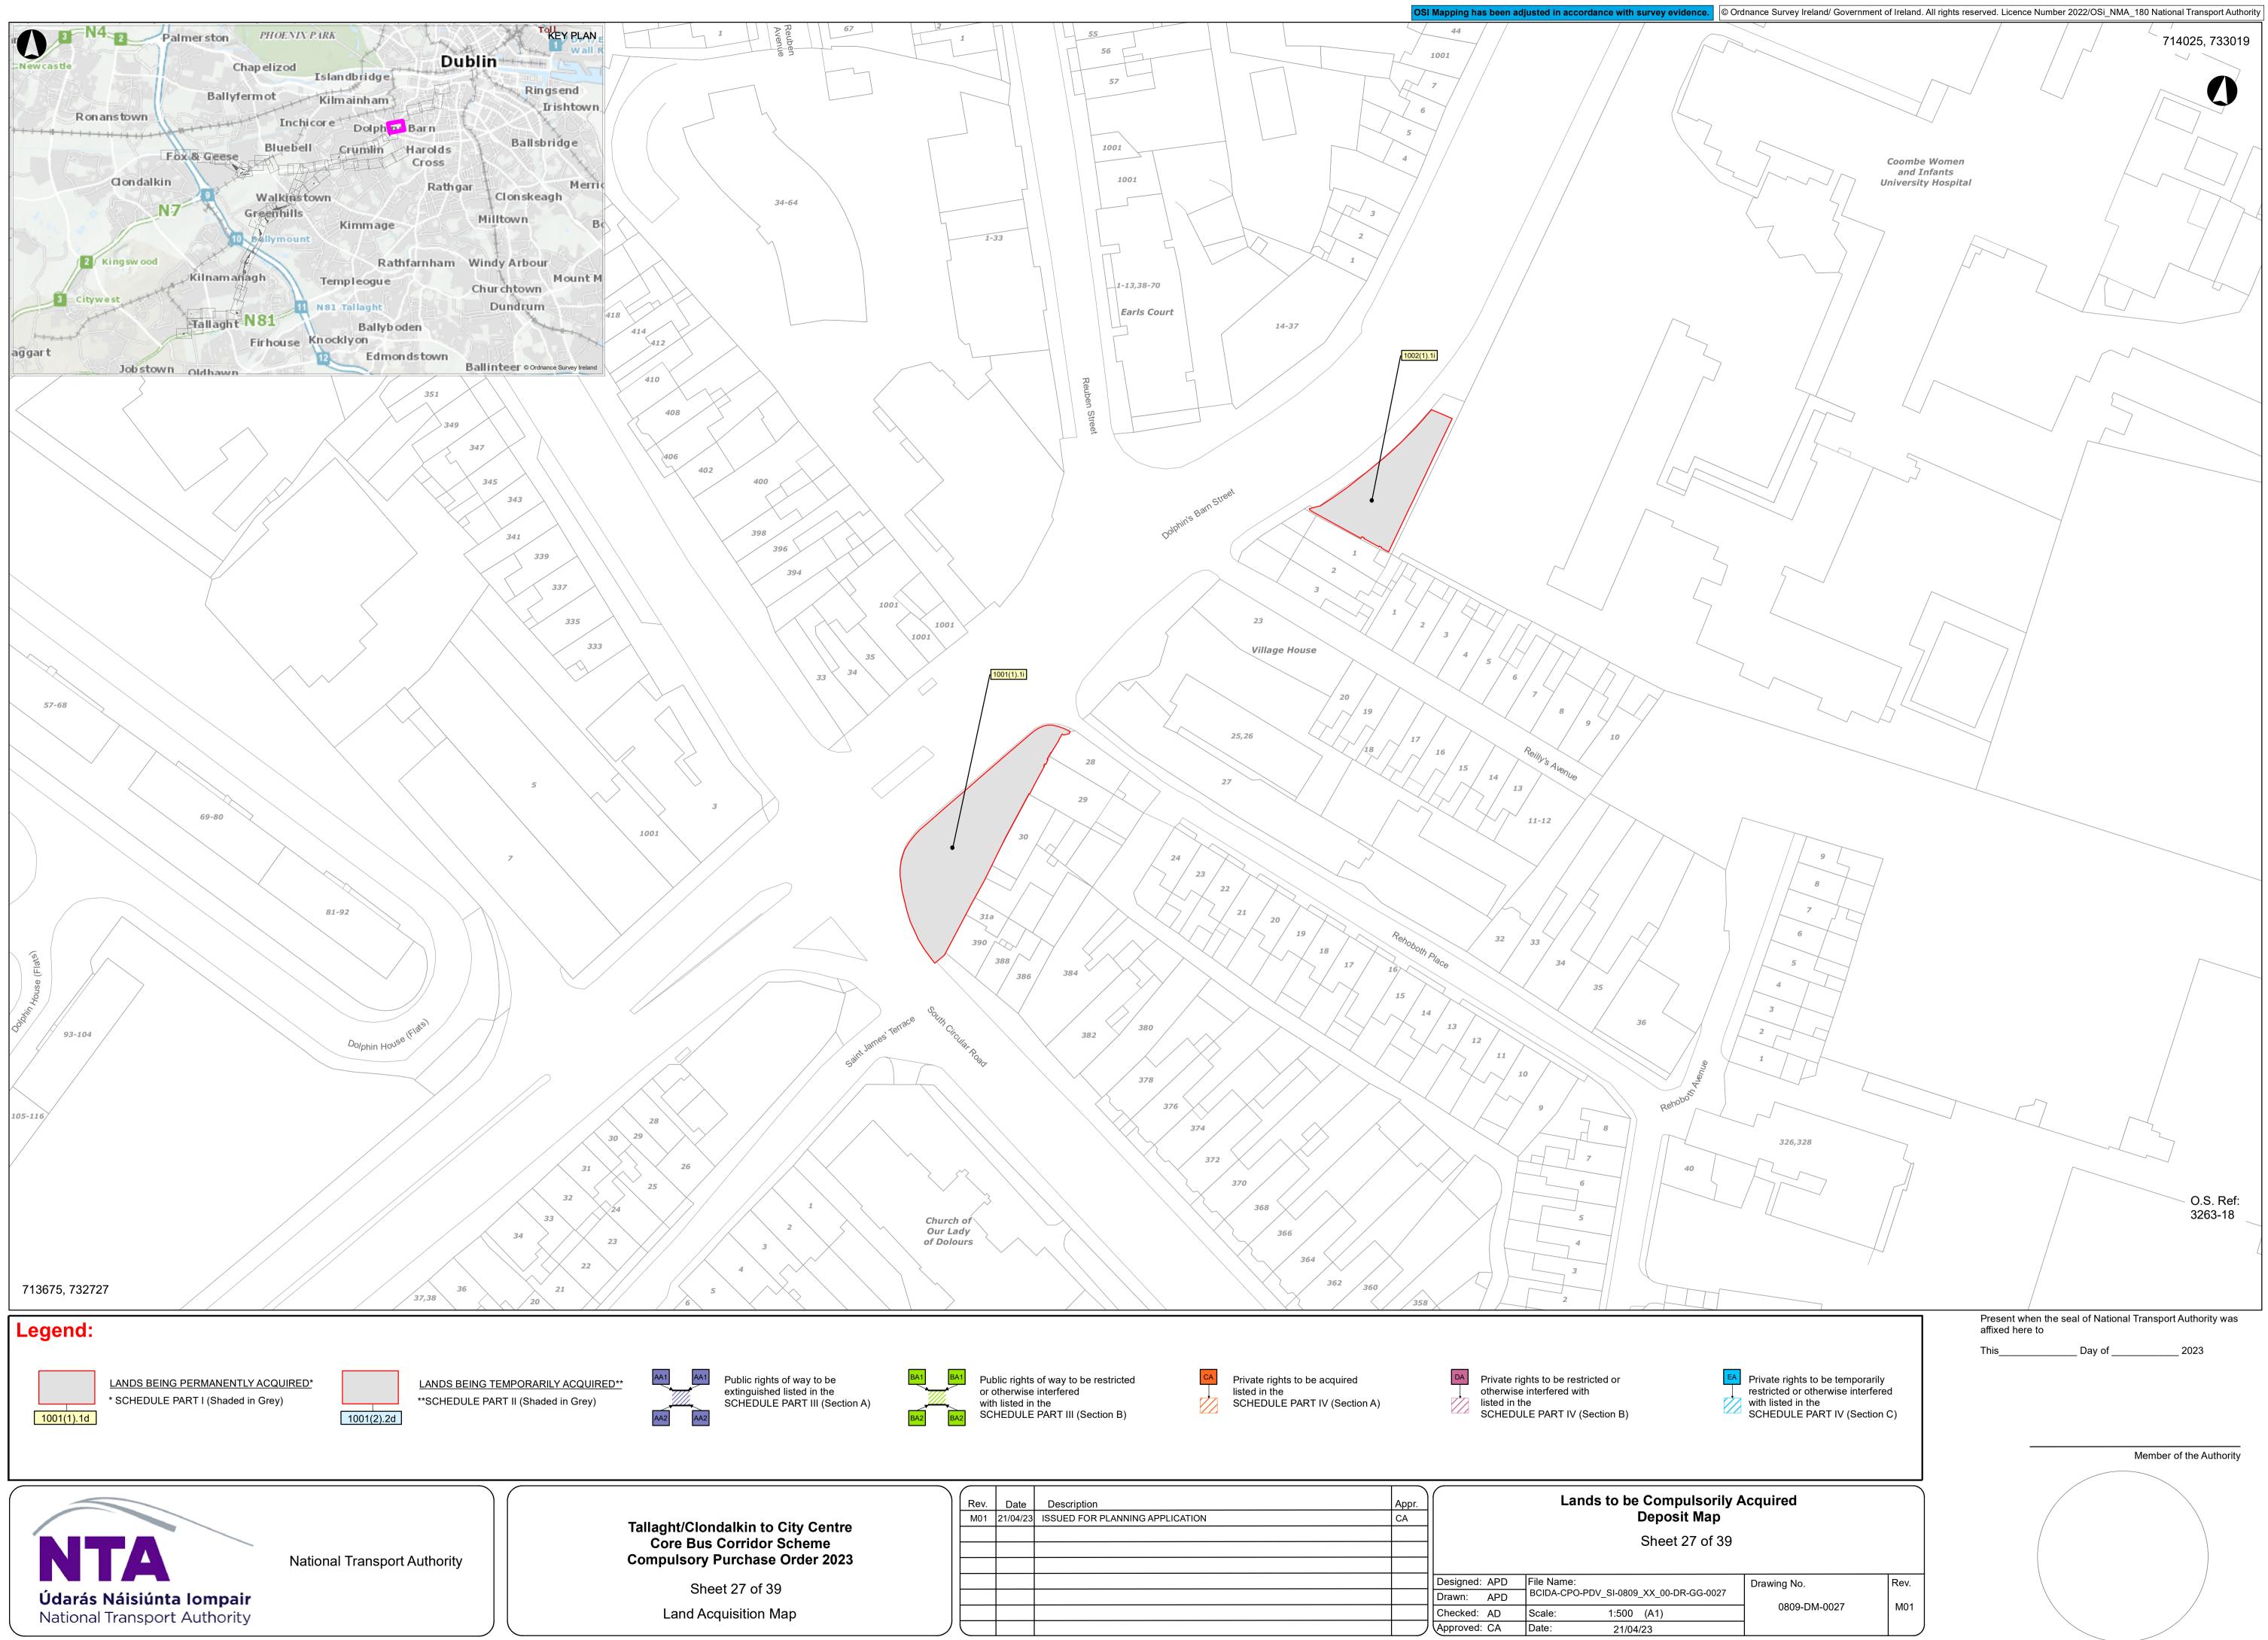

Lands to be Compulsorily Acquired Deposit Map 
 Rev.
 Date
 Description

 M01
 21/04/23
 ISSUED FOR PLANNING APPLICATION
 Appr. CA Sheet 3 of 39 Designed: APD File Name: BCIDA-CPO-PDV\_SI-0809\_XX\_00-DR-GG-0003 Drawn: APD 1:500 (A1) Checked: AD Scale: Approved: CA Date: 21/04/23