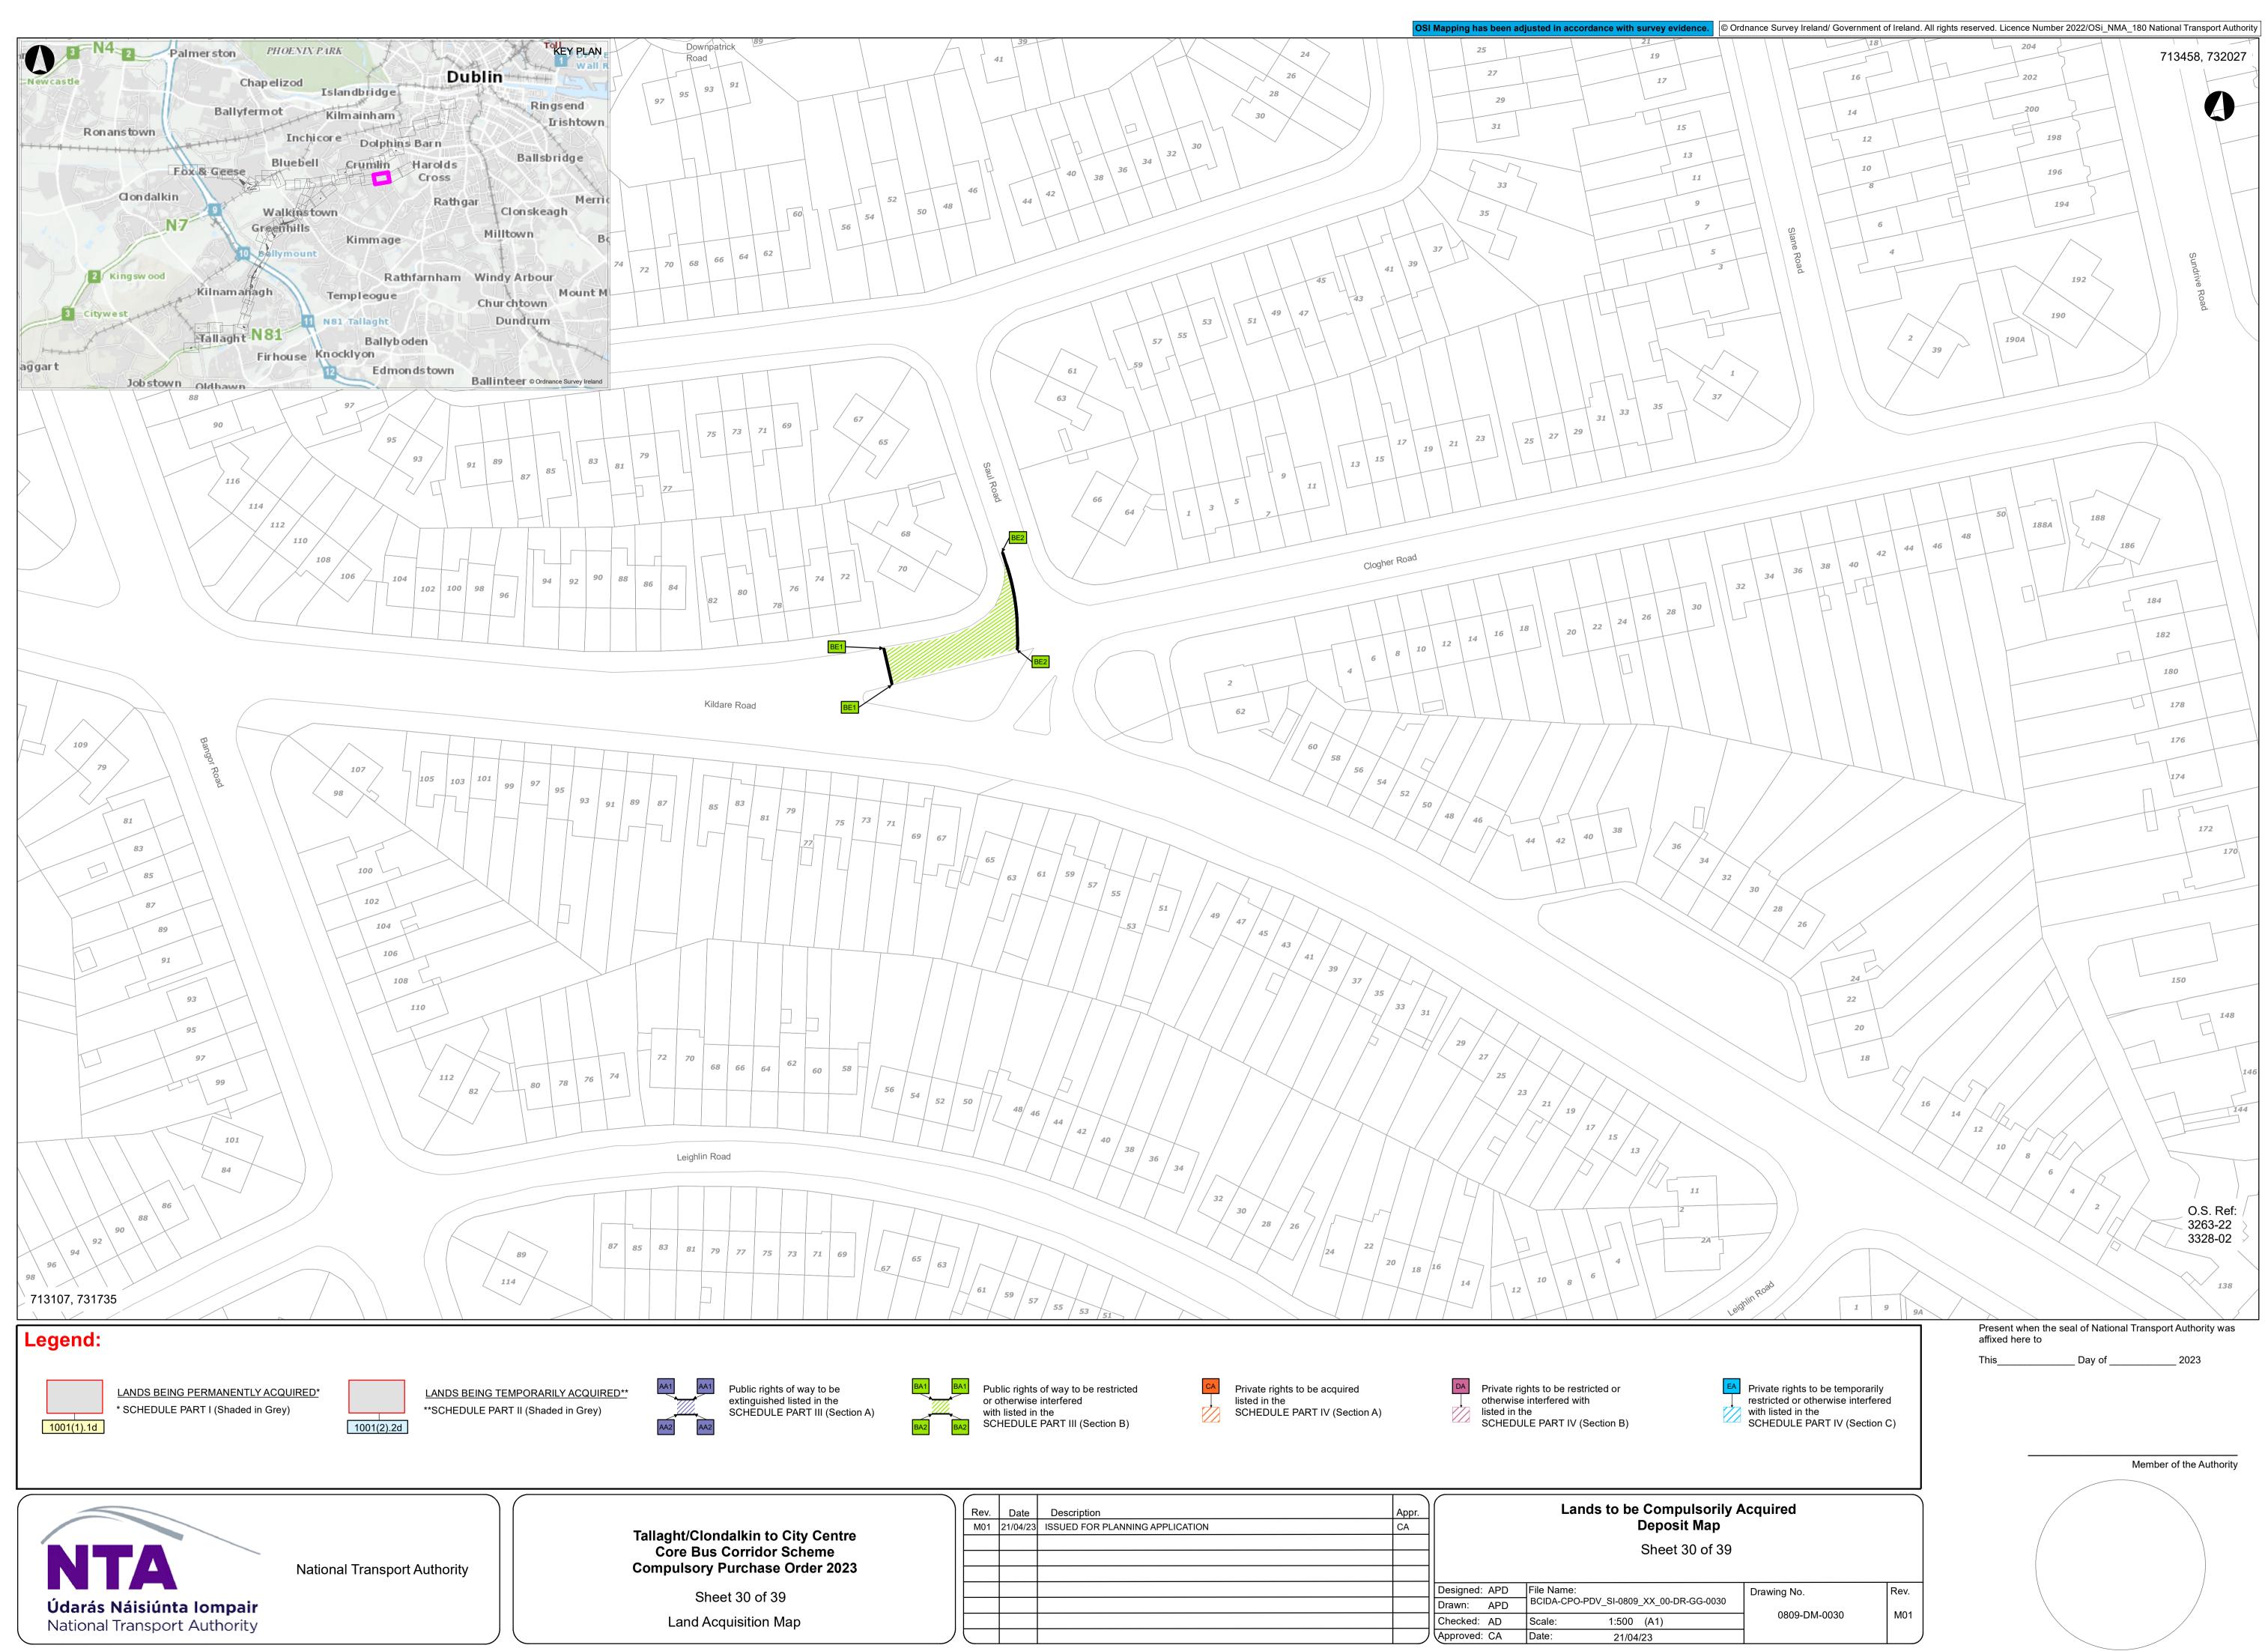

Lands to be Compulsorily Acquired Deposit Map 
 Rev.
 Date
 Description

 M01
 21/04/23
 ISSUED FOR PLANNING APPLICATION
 Appr. CA Sheet 3 of 39 Designed: APD File Name: BCIDA-CPO-PDV\_SI-0809\_XX\_00-DR-GG-0003 Drawn: APD 1:500 (A1) Checked: AD Scale: Approved: CA Date: 21/04/23