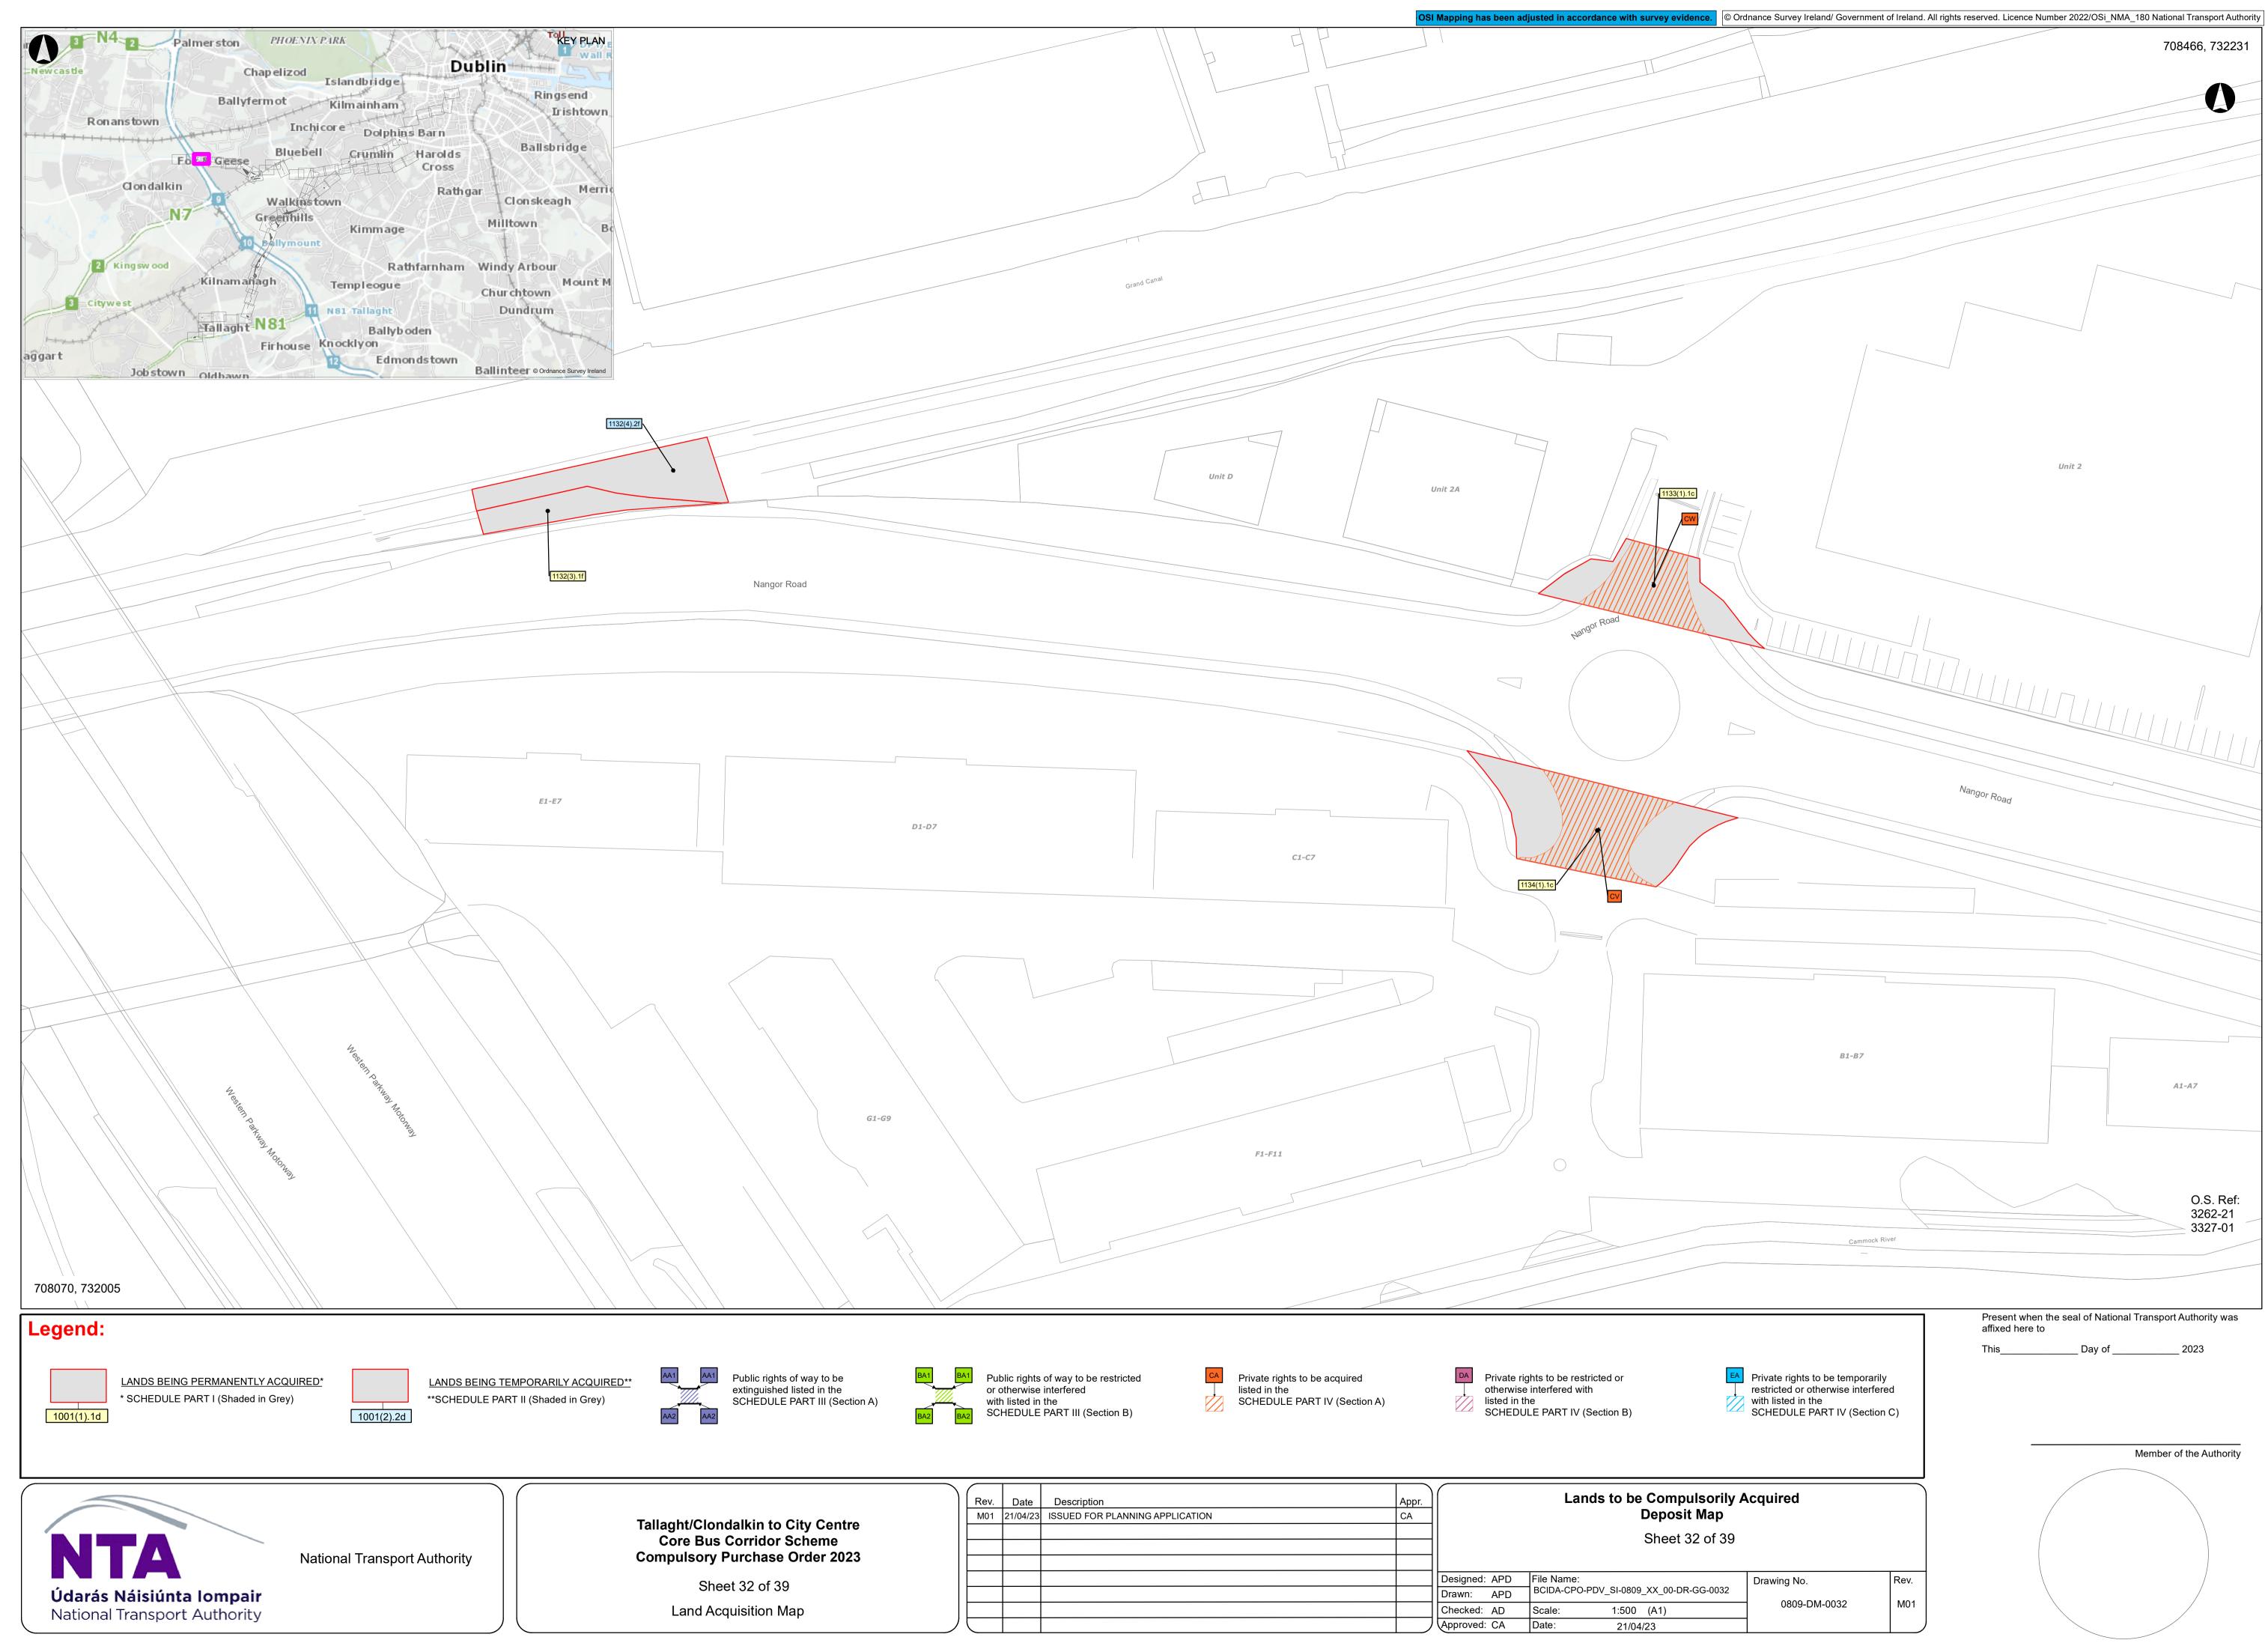

Lands to be Compulsorily Acquired Deposit Map 
 Rev.
 Date
 Description

 M01
 21/04/23
 ISSUED FOR PLANNING APPLICATION
 Appr. CA Sheet 3 of 39 Designed: APD File Name: BCIDA-CPO-PDV\_SI-0809\_XX\_00-DR-GG-0003 Drawn: APD 1:500 (A1) Checked: AD Scale: Approved: CA Date: 21/04/23