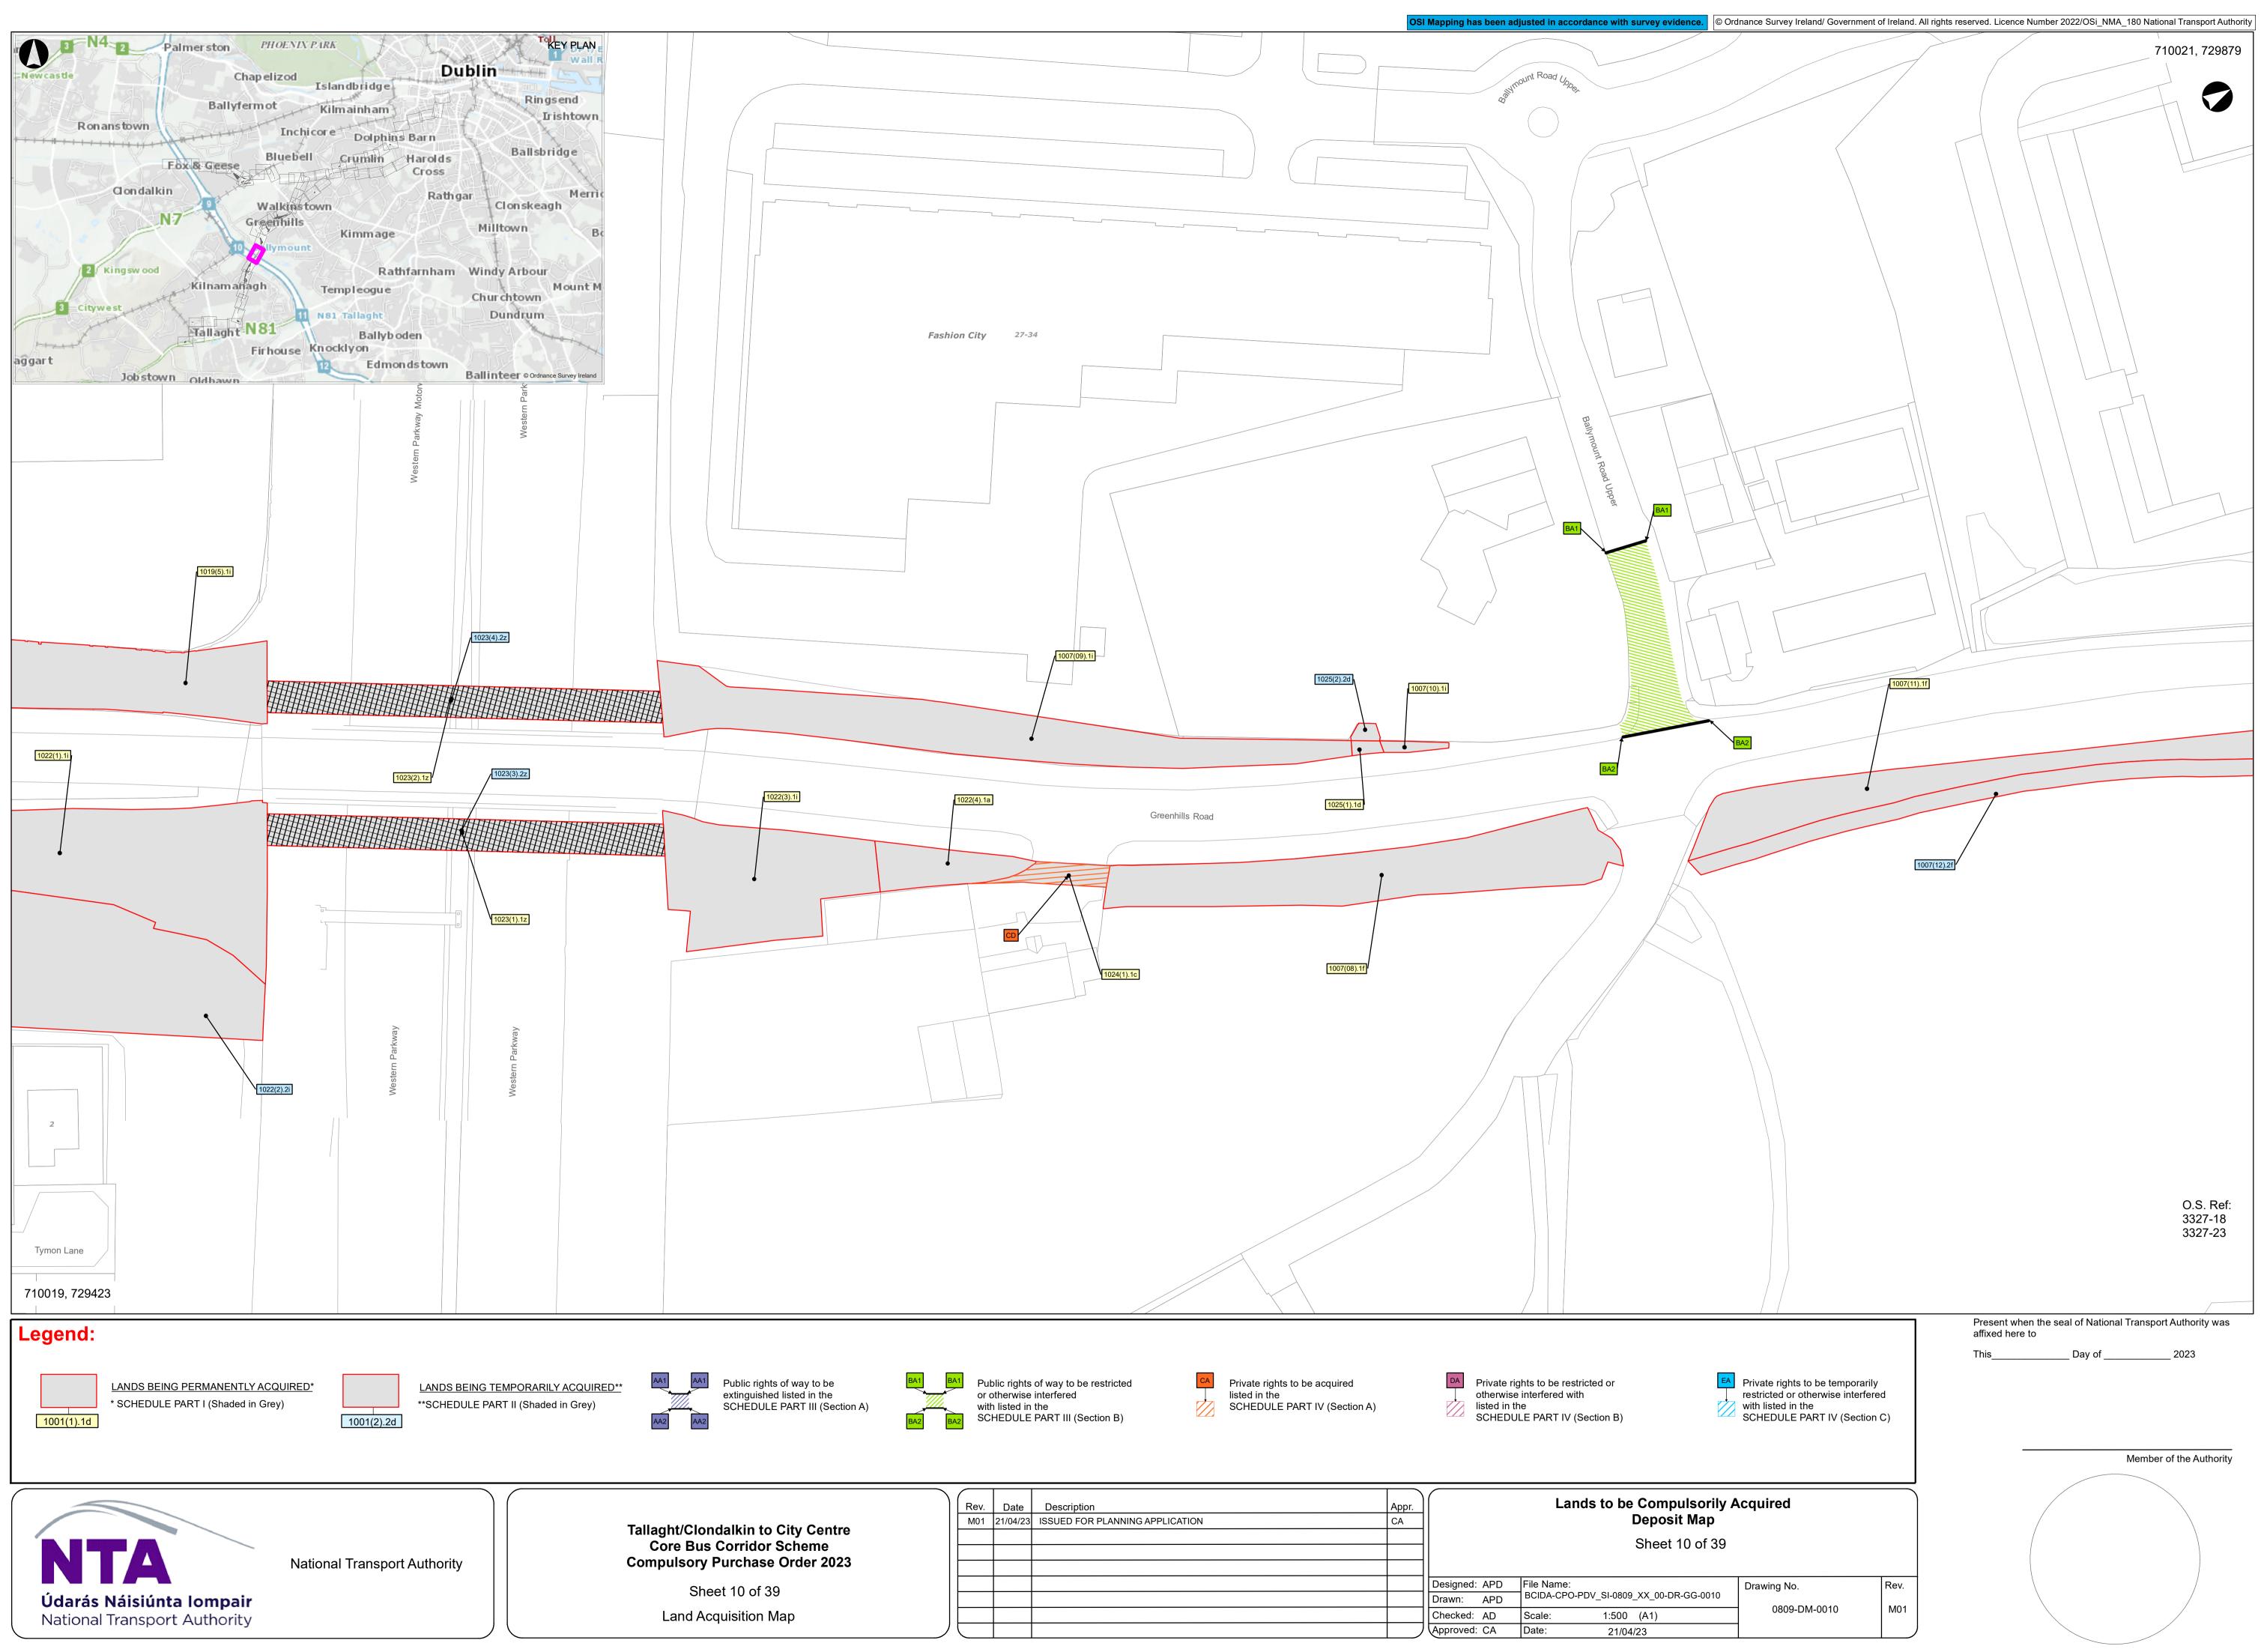

Lands to be Compulsorily Acquired Deposit Map 
 Rev.
 Date
 Description

 M01
 21/04/23
 ISSUED FOR PLANNING APPLICATION
 Appr. CA Sheet 3 of 39 Designed: APD File Name: BCIDA-CPO-PDV\_SI-0809\_XX\_00-DR-GG-0003 Drawn: APD 1:500 (A1) Checked: AD Scale: Approved: CA Date: 21/04/23