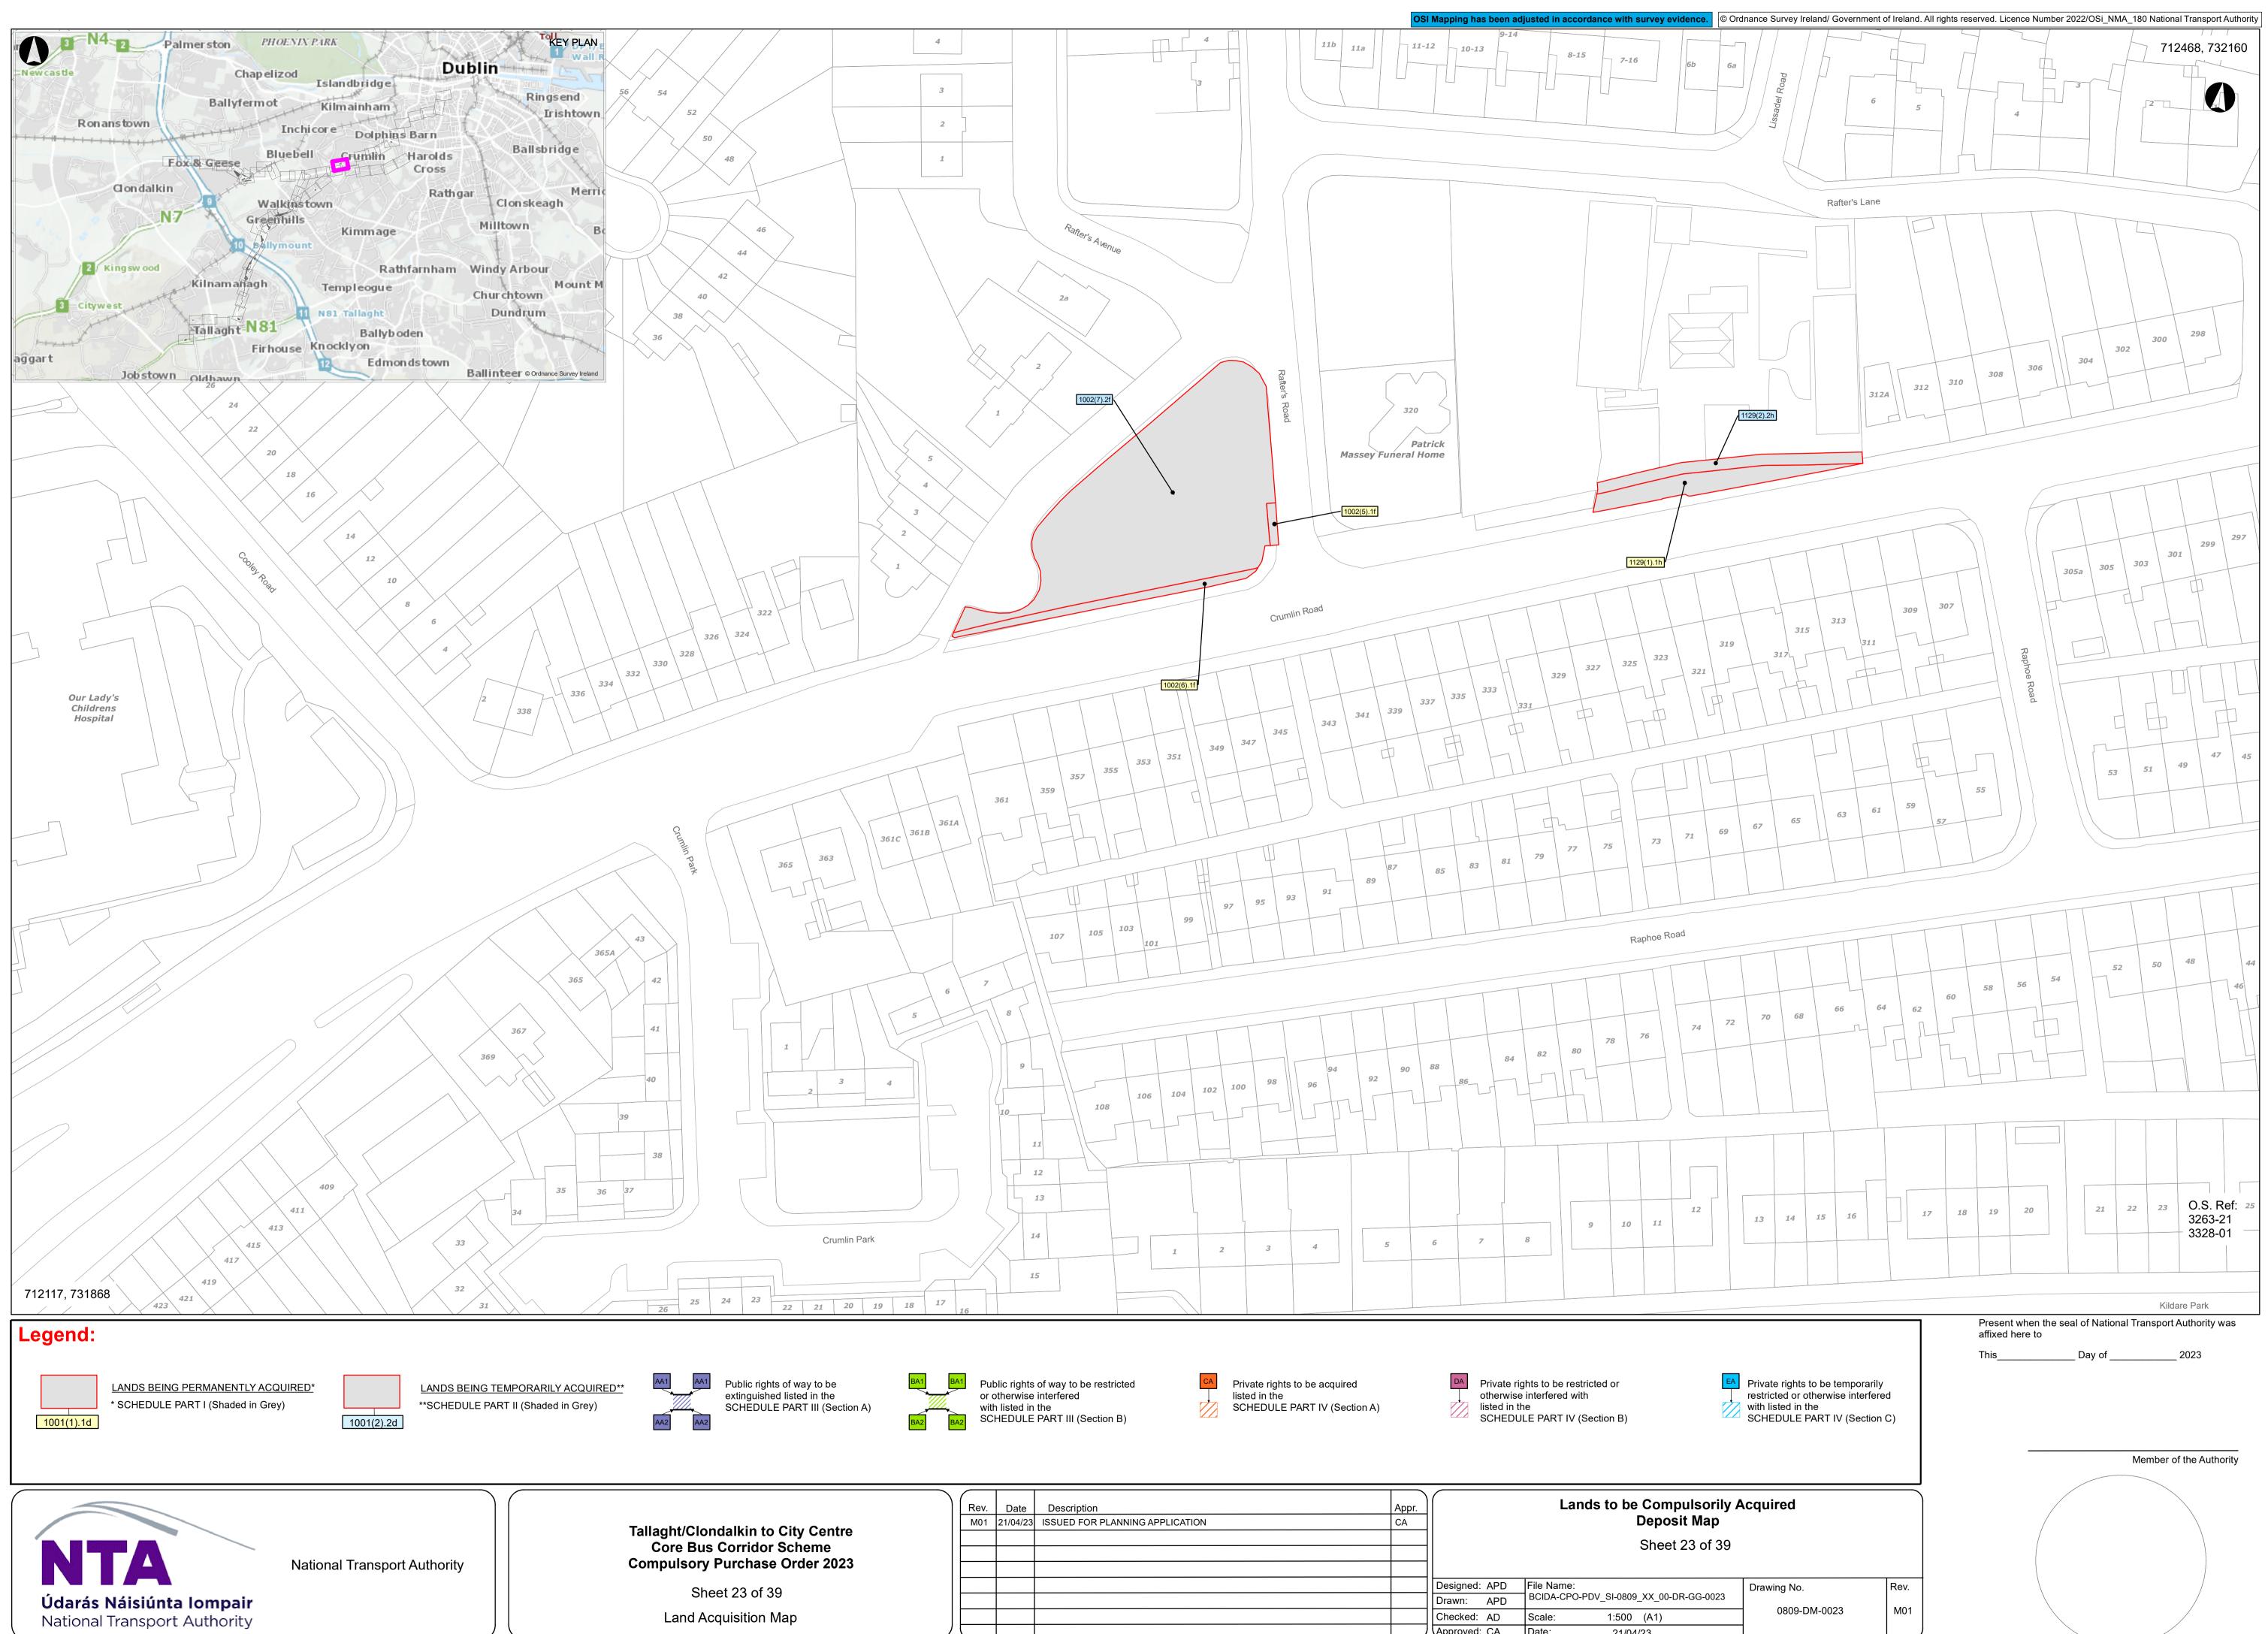

Lands to be Compulsorily Acquired Deposit Map 
 Rev.
 Date
 Description

 M01
 21/04/23
 ISSUED FOR PLANNING APPLICATION
 Appr. CA Sheet 3 of 39 Designed: APD File Name: BCIDA-CPO-PDV\_SI-0809\_XX\_00-DR-GG-0003 Drawn: APD 1:500 (A1) Checked: AD Scale: Approved: CA Date: 21/04/23