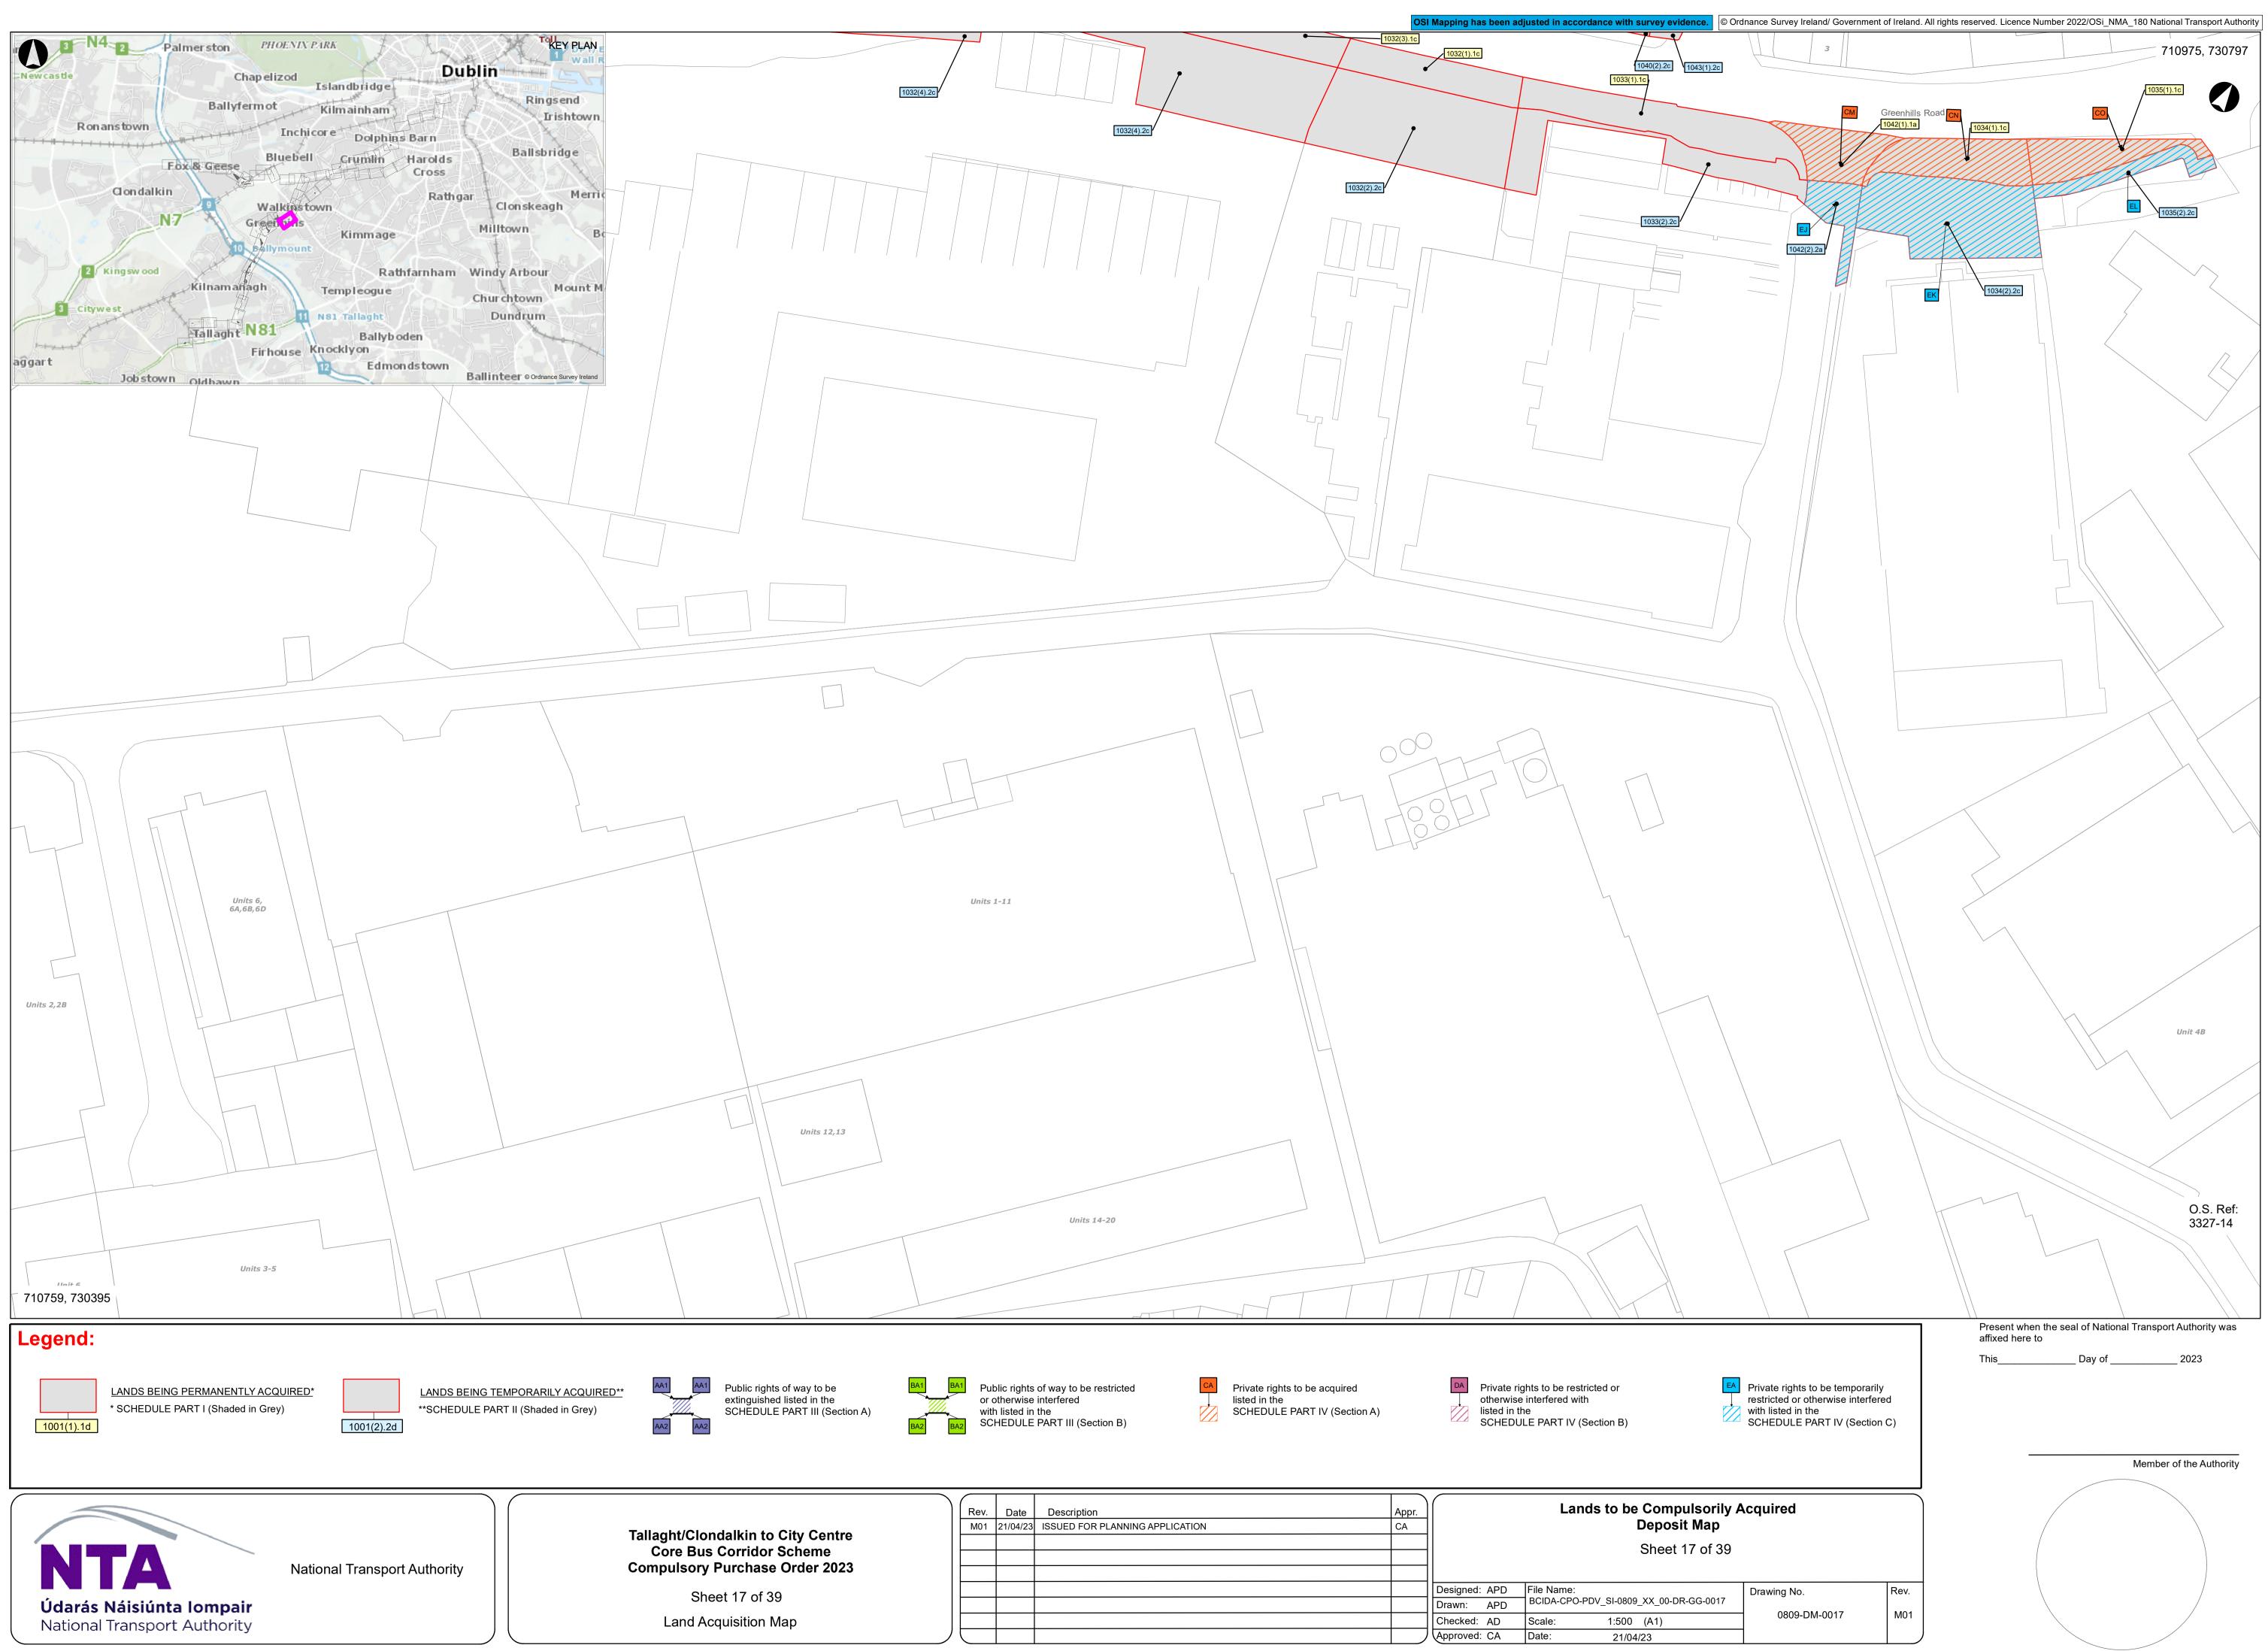

Lands to be Compulsorily Acquired Deposit Map 
 Rev.
 Date
 Description

 M01
 21/04/23
 ISSUED FOR PLANNING APPLICATION
 Appr. CA Sheet 3 of 39 Designed: APD File Name: BCIDA-CPO-PDV\_SI-0809\_XX\_00-DR-GG-0003 Drawn: APD 1:500 (A1) Checked: AD Scale: Approved: CA Date: 21/04/23