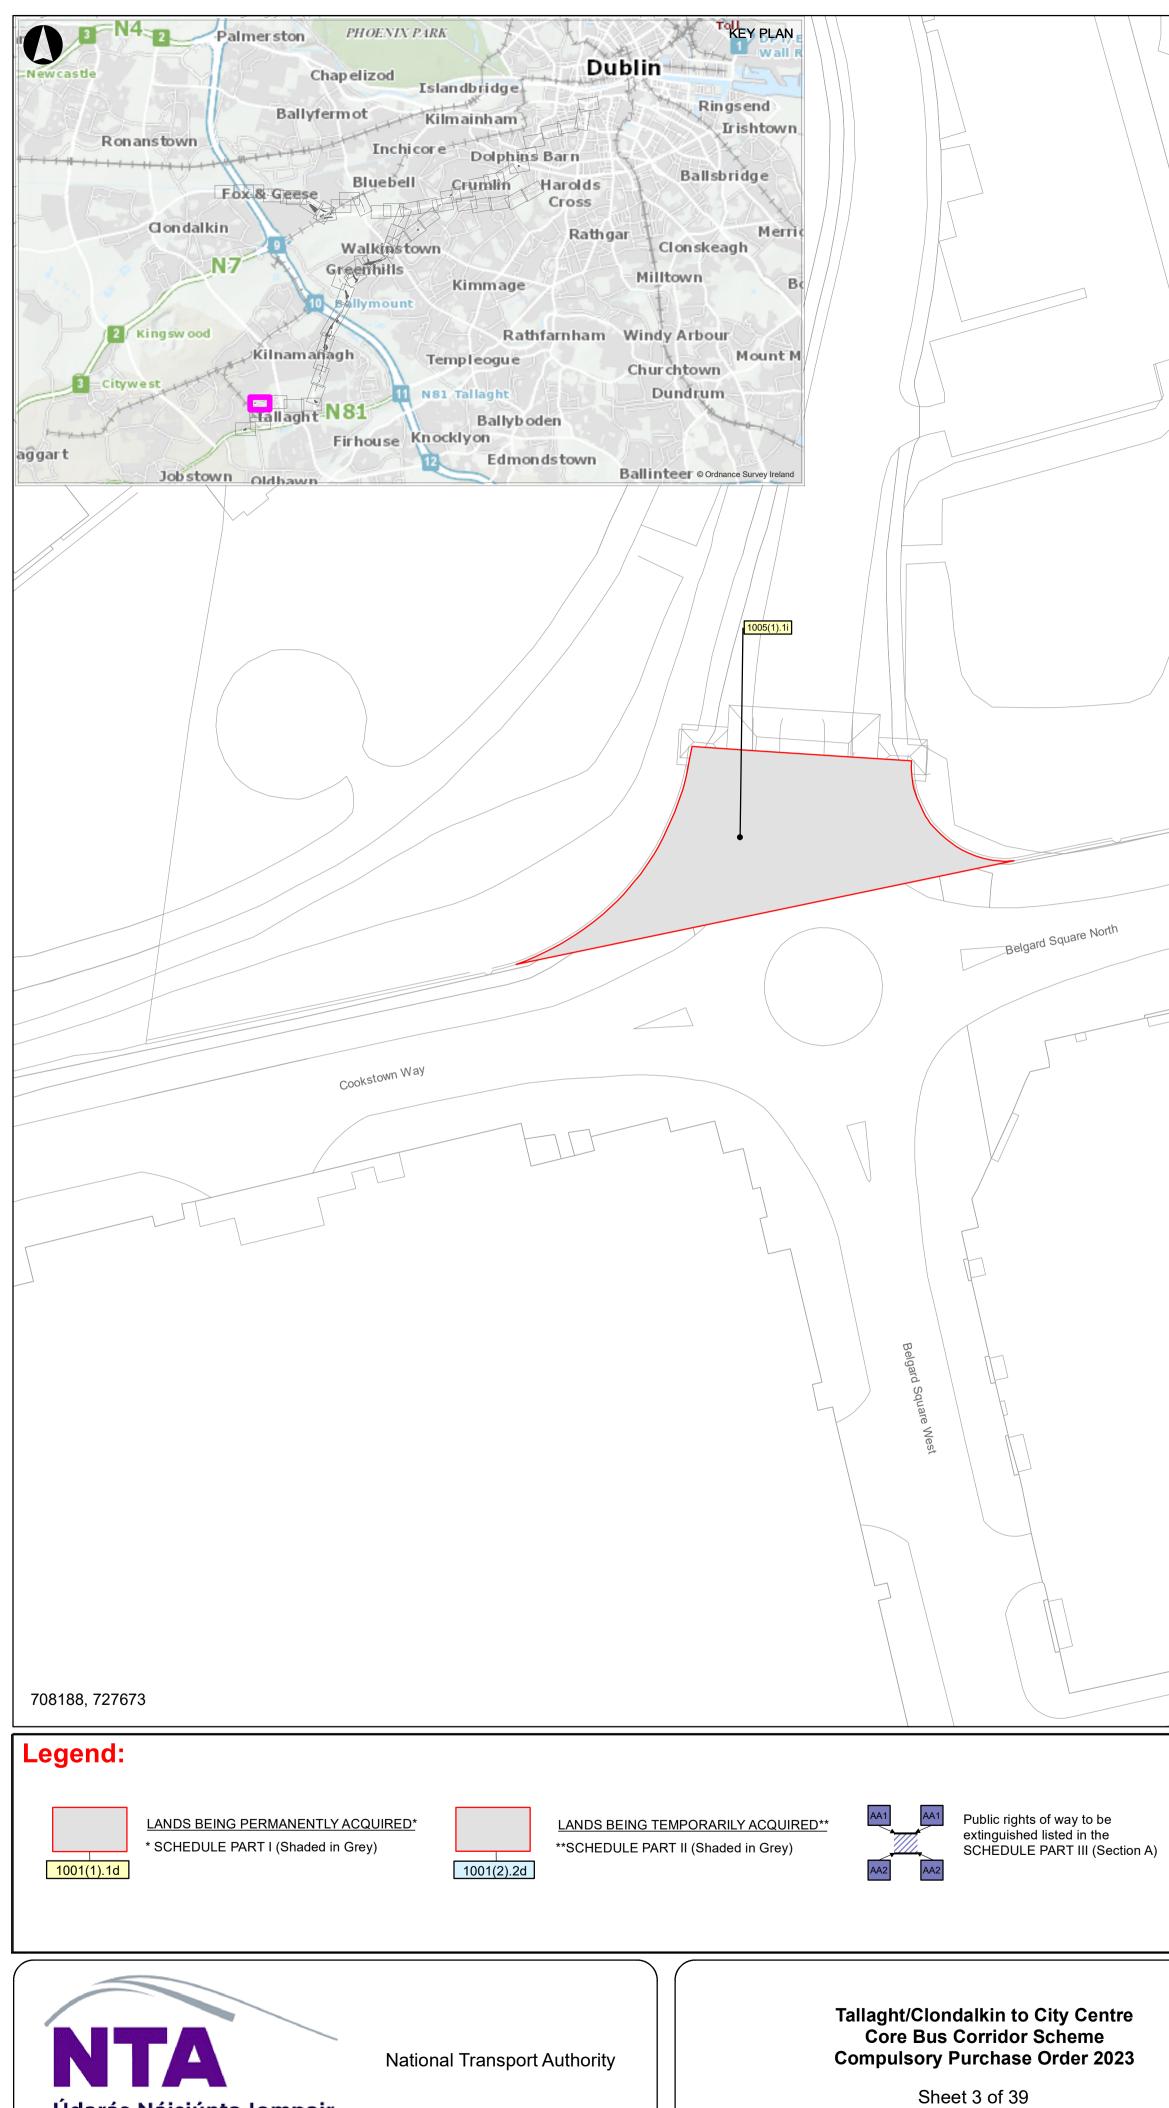

Lands to be Compulsorily Acquired Deposit Map 
 Rev.
 Date
 Description

 M01
 21/04/23
 ISSUED FOR PLANNING APPLICATION
 Appr. CA Sheet 3 of 39 Designed: APD File Name: BCIDA-CPO-PDV\_SI-0809\_XX\_00-DR-GG-0003 Drawn: APD 1:500 (A1) Checked: AD Scale: Approved: CA Date: 21/04/23